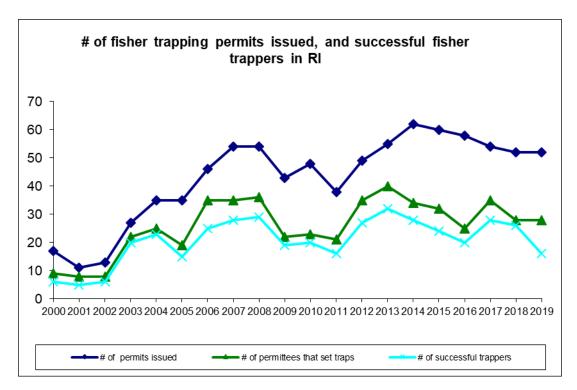

### Fisher

A total of 52 permits to trap fisher were issued in 2019, the same number of permits issued in 2018. Trappers harvested 33 fishers during the 24-day season, a decrease of 44% from the 2018 total of 59. Twenty-eight (54%) permittees set traps for fisher, with 16 (57%) successfully harvesting at least one fisher. This represents the lowest success rate for fisher trappers in the past twenty years. Catch per unit effort declined to 1.1 fisher harvested per 100 trap nights of effort based on the mandatory survey provided to fisher trappers as a condition of their permit to trap fisher. This is the lowest reported rate in the twenty years we have allowed a trapping season for fisher in Rhode Island.