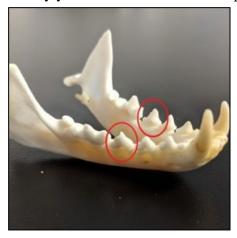

All fisher trappers are provided with a survey card and asked to record number of traps set, the number of nights traps were set, towns where trapping was conducted, and type of trap (cage or body-grip) used. This provides the Division with valuable data on trapper effort. In addition to the survey and mandatory pelt tagging, trappers are required to submit the heads of harvested fisher to the Division for removal of a tooth for cementum aging analysis. Teeth from trapper harvested fisher were removed and prepared for cementum aging analysis. For fisher, the standard tooth-type for aging is the fourth premolar in the lower jaw, shown in the adjacent

photo. This aging process, which involves sectioning of the teeth, is done by an independent laboratory. The process provides an accurate age of animal at the time it was harvested. We can assume that the harvested population is a representative sample of the entire population.