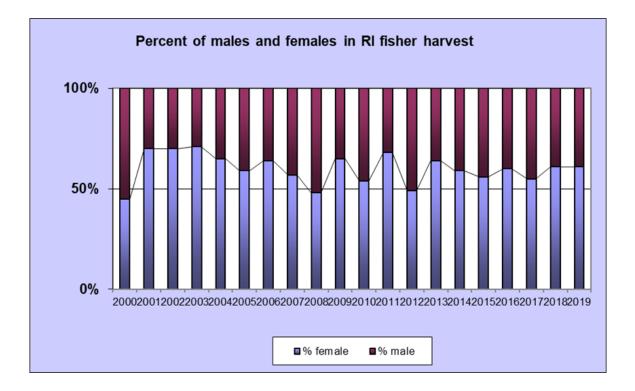

### Fisher

A total of 52 permits to trap fisher were issued in 2019, the same number of permits issued in 2018. Trappers harvested 33 fishers during the 24-day season, a decrease of 44% from the 2018 total of 59. Twenty-eight (54%) permittees set traps for fisher, with 16 (57%) successfully harvesting at least one fisher. This represents the lowest success rate for fisher trappers in the past twenty years. Catch per unit effort declined to 1.1 fisher harvested per 100 trap nights of effort based on the mandatory survey provided to fisher trappers as a condition of their permit to trap fisher. This is the lowest reported rate in the twenty years we have allowed a trapping season for fisher in Rhode Island.

Juveniles comprised 50% of the harvest, an increase from the juvenile component of 44% in 2018. The ratio of juveniles to adult females ( $\geq 2$  years old), increased from 2.8/1 in 2018 to 4.2/1 in 2019. The ratio of juveniles to adult females greater than two years old in the harvest has been used as an indicator of trapping pressure. Some studies have indicated that in some parts of their range, harvest ratios of less than 6:1 result in population declines. Catch per unit effort (CPUE) declined to 1.1 per 100 trap nights, down from 1.8 per 100 trap nights in 2018, and as stated earlier the lowest rate reported rate in the twenty years we have had a fisher trapping season.