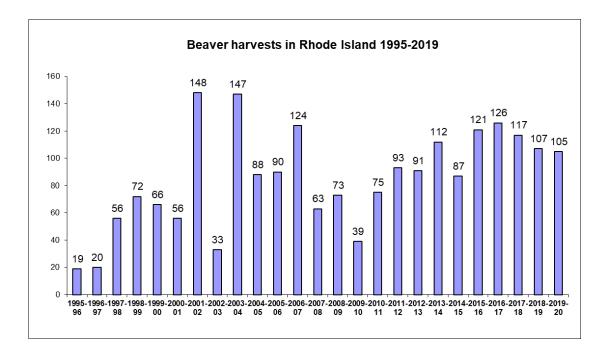

## Beaver

Forty-nine permits were issued to harvest beaver for the 2019-20 season, slightly more than the previous season (45). Interest in beaver trapping has remained fairly consistent over the past ten years, between forty and fifty permits issued in any given year. The harvest total of 105 beaver was just slightly below the previous season total of 107. Eighteen beaver were taken on state management area lands and statewide, beavers were harvested in 14 different