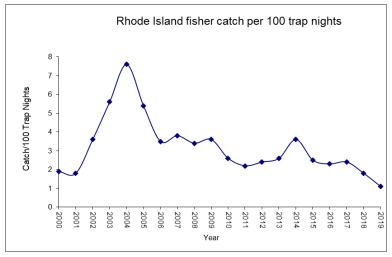

### Fisher

A total of 52 permits to trap fisher were issued in 2019, the same number of permits issued in 2018. Trappers harvested 33 fishers during the 24-day season, a decrease of 44% from the 2018 total of 59. Twenty-eight (54%) permittees set traps for fisher, with 16 (57%) successfully harvesting at least one fisher. This represents the lowest success rate for fisher trappers in the past twenty years. Catch per unit effort declined to 1.1 fisher harvested per 100 trap nights of effort based on the mandatory survey provided to fisher trappers as a condition of their permit to trap fisher. This is the lowest reported rate in the twenty years we have allowed a trapping season for fisher in Rhode Island.

Juveniles comprised 50% of the harvest, an increase from the juvenile component of 44% in 2018. The ratio of juveniles to adult females ( $\geq 2$  years old), increased from 2.8/1 in 2018 to 4.2/1 in 2019. The ratio of juveniles to adult females greater than two years old in the harvest has been used as an indicator of trapping pressure. Some studies have indicated that in some parts of their range, harvest ratios of less than 6:1 result in population declines. Catch per unit effort (CPUE) declined to 1.1 per 100 trap nights, down from 1.8 per 100 trap nights in 2018, and as stated earlier the lowest rate reported rate in the twenty years we have had a fisher trapping season.

CPUE can be viewed as a relative measure of abundance. We ask trappers to record the number of traps set and how many nights the traps were set. From this, and the number of fisher captured, we can determine the catch per given unit of time, in this case 100 trap nights. One trap set for one-night equals one trap night. Fishers can be vulnerable to over-harvest and when pelt prices are high it can foster an increase in trapper interest and effort.