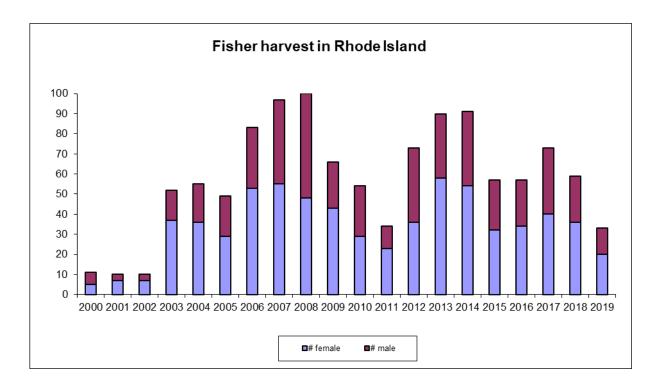

### Fisher

A total of 52 permits to trap fisher were issued in 2019, the same number of permits issued in 2018. Trappers harvested 33 fishers during the 24-day season, a decrease of 44% from the 2018 total of 59. Twenty-eight (54%) permittees set traps for fisher, with 16 (57%) successfully harvesting at least one fisher. This represents the lowest success rate for fisher trappers in the past twenty years. Catch per unit effort declined to 1.1 fisher harvested per 100 trap nights of effort based on the mandatory survey provided to fisher trappers as a condition of their permit to trap fisher. This is the lowest reported rate in the twenty years we have allowed a trapping season for fisher in Rhode Island.

Juveniles comprised 50% of the harvest, an increase from the juvenile component of 44% in 2018. The ratio of juveniles to adult females ( $\geq 2$  years old), increased from 2.8/1 in 2018 to 4.2/1 in 2019. The ratio of juveniles to adult females greater than two years old in the harvest has been used as an indicator of trapping pressure. Some studies have indicated that in some parts of their range, harvest ratios of less than 6:1 result in population declines. Catch per unit effort (CPUE) declined to 1.1 per 100 trap nights, down from 1.8 per 100 trap nights in 2018, and as stated earlier the lowest rate reported rate in the twenty years we have had a fisher trapping season.