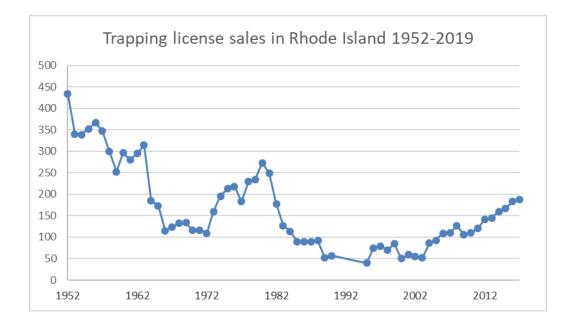

Trapping license sales have been generally trending upwards for the past 15 years. One hundred seventy-two trapping license were sold for the 2019-20 season, up slightly from the 2018-19 season (166). Despite a general increase in trapping license sales, recreational fur harvests continue to remain at historically low levels. In the 2018-19 season, of trappers who submitted their mandatory fur harvest report, only 47 reported any captures or indicated that they set traps during the season. That would represent only 28% of the total number of license holders. This number is similar to 2017-18, with 46 trappers, representing 24% of license holders, reporting any captures or recreational trapping effort. Fur prices, which have never really recovered since the world-wide economic downturn that occurred in 2008, likely are affecting trapping activity. Due to the COVID-19 pandemic, the Rhode Island Trappers Association annual fur auction scheduled for March 2020 and from which I obtain pelt price information was not held, so I do not have any pelt price data to share with you in this report.