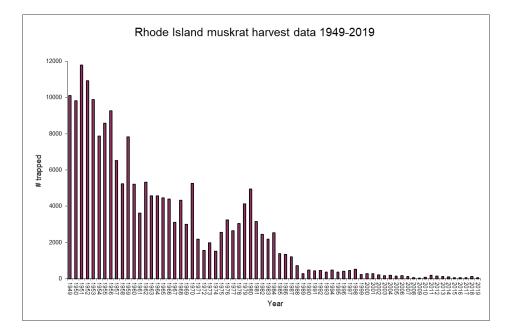

#### Muskrat

Trappers reported harvesting 47 muskrats last season, a big decline from the 2018-19 total of 128. The statewide beaver harvest has exceeded the total muskrat harvest for four of the last five seasons.

As mentioned earlier, a URI project is being initiated this fall to assess the current spatial distribution of muskrats across Rhode Island, hopefully providing us with a better understanding of what the status of our muskrat populations currently are in the state.