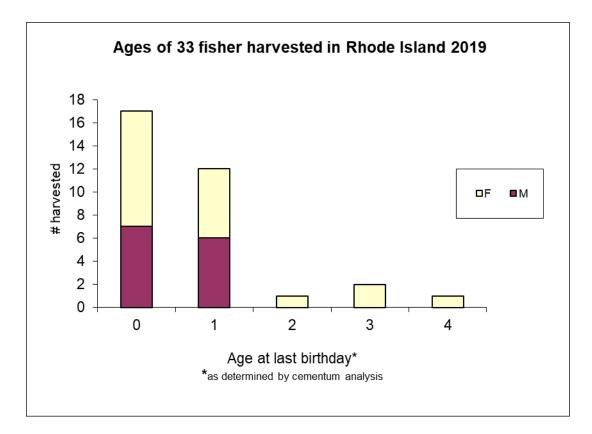

Juveniles comprised 50% of the harvest, an increase from the juvenile component of 44% in 2018. The ratio of juveniles to adult females ( $\geq 2$  years old), increased from 2.8/1 in 2018 to 4.2/1 in 2019. The ratio of juveniles to adult females greater than two years old in the harvest has been used as an indicator of trapping pressure. Some studies have indicated that in some parts of their range, harvest ratios of less than 6:1 result in population declines. Catch per unit effort (CPUE) declined to 1.1 per 100 trap nights, down from 1.8 per 100 trap nights in 2018, and as stated earlier the lowest rate reported rate in the twenty years we have had a fisher trapping season.