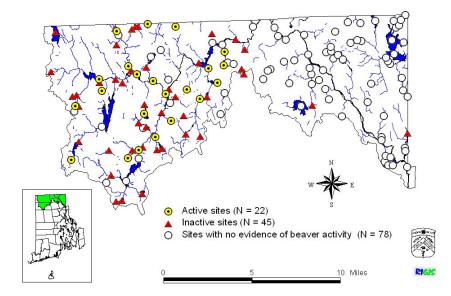

## Beaver

Forty-nine permits were issued to harvest beaver for the 2019-20 season, slightly more than the previous season (45). Interest in beaver trapping has remained fairly consistent over the past ten years, between forty and fifty permits issued in any given year. The harvest total of 105 beaver was just slightly below the previous season total of 107. Eighteen beaver were taken on state management area lands and statewide, beavers were harvested in 14 different

townships and from five of the state's major watersheds.

Researchers at the University of Rhode Island, with funding provided by the R.I. Division of Fish and Wildlife, will begin surveys this fall to determine the spatial distribution of beavers in the state, on a watershed basis. John Crockett, a master's degree candidate,

will be doing the field work and data analysis. The five-year project will build upon surveys that I conducted starting in 2001. Beaver populations have seemingly remained stable or possibly declined in some watersheds, while as some of you already know, have continued to expand into new areas of the state, particularly the lower portions of the Blackstone watershed, the Pawtuxet watershed, as well as watersheds such as the Moshassuck or Woonasquatucket, where previously little or no beaver activity was documented. In addition to beaver occupancy, John will also be systematically documenting presence or absence of river otters, again building on a data set that has been accumulated over the past 20 years. He is also going to be devoting effort to systematically documenting the presence or absence of muskrat, something I regretfully did not do during my survey work, but very timely given the obvious declines of muskrat populations.