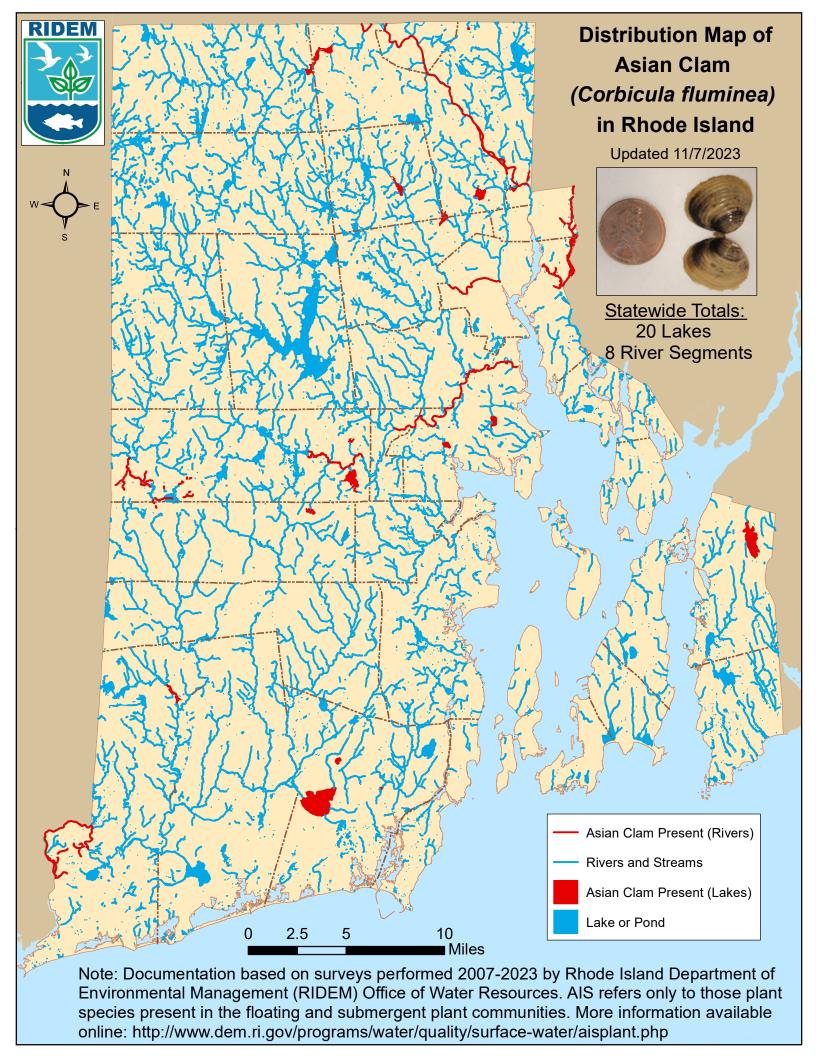

## Distribution of Asian clam (C. fluminea) in RI

river segments listed first alphabetically; then lakes listed by city or town

| Town            | Waterbody Name                       | First documented | Last Surveyed |
|-----------------|--------------------------------------|------------------|---------------|
| RIVERS          |                                      |                  |               |
| 1 Bla           | ackstone Ri <mark>ver (Seg A)</mark> | 8/2/2017         | 6/20/2023     |
| 2 <del> </del>  | wcatuck River & Tribs (Seg E)        | 8/3/2020         | 9/8/2020      |
| 3 <del> </del>  | wtuxet River (Main Stem)             | 9/18/2015        | 9/9/2020      |
|                 | wtuxet River (South Branch Seg A)    | 7/30/2012        | 6/27/2018     |
|                 | aring Brook & Tribs                  | 8/25/2016        | 8/25/2016     |
|                 | n Mile River & Tribs (Seg A)         | 6/5/2019         | 8/1/2023      |
|                 | n Mile River & Tribs (Seg B)         | 6/5/2019         | 6/30/2021     |
| 8 Wo            | oonasquatucket River (Seg D)         | 6/28/2019        | 6/28/2019     |
| 9—              | alls                                 |                  | 1089          |
| Va              | lley Falls Pond                      | 9/16/2022        | 9/16/2022     |
| Coventry        | 1111                                 |                  |               |
|                 | ogue Lake                            | 9/5/2007         | 9/9/2020      |
| 11 Up           | per Dam Pond                         | 7/23/2010        | 8/28/2020     |
| Cumberla        | and                                  |                  |               |
|                 | rls Pond                             | 6/21/2022        | 8/17/2023     |
| 13 Ha           | ppy Hollow Pond                      | 8/18/2010        | 8/18/2010     |
| 14 Ce           | entral Pond                          | 6/9/2010         | 8/13/2020     |
| 15<br>On        | nega Pond                            | 6/10/2021        | 7/5/2023      |
| 16 Tu           | rner Reservoir                       | 8/12/2020        | 7/15/2023     |
| <b>Hopkinto</b> | <u>on</u>                            |                  |               |
| 17              |                                      |                  |               |

## Distribution of Asian clam (C. fluminea) in RI

river segments listed first alphabetically; then lakes listed by city or town

| Town Waterbody Name               | First documented | Last Surveyed |
|-----------------------------------|------------------|---------------|
| Locustville Pond                  | 9/9/2020         | 9/14/2023     |
| Lincoln                           | and Birth        |               |
| Olney Pond                        | 6/12/2019        | 8/3/2023      |
| North Providence                  | 0/12/2019        | 0/3/2023      |
| 19                                |                  |               |
| Wenscott Reservoir (Twin Rivers)  | 7/1/2014         | 8/3/2022      |
| North Smithfield                  |                  |               |
| 20 Slatersville Reservoir         | 8/23/2023        | 8/23/2023     |
| Smithfield                        |                  |               |
| 21 Caprainville Band              | 6/20/2040        | 6/29/2010     |
| Georgiaville Pond South Kingstown | 6/28/2019        | 6/28/2019     |
| 22                                |                  |               |
| Larkin Pond                       | 8/21/2019        | 8/21/2019     |
| Peace Dale Reservoir              | 7/12/2012        | 8/10/2017     |
| Worden Pond                       | 9/21/2007        | 10/2/2009     |
| Tiverton                          |                  |               |
| 25 Stafford Pond                  | 9/9/2010         | 9/9/2010      |
| Warwick                           | 3/3/2010         | 3/3/2010      |
| 26                                |                  |               |
| Gorton Pond                       | 6/5/2015         | 8/22/2023     |
| 27 Warwick Pond                   | 7/2/2014         | 7/2/2014      |
| West Greenwich                    | January 1        |               |
| 28                                |                  |               |
| Mishnock Lake                     | 7/30/2009        | 9/27/2023     |