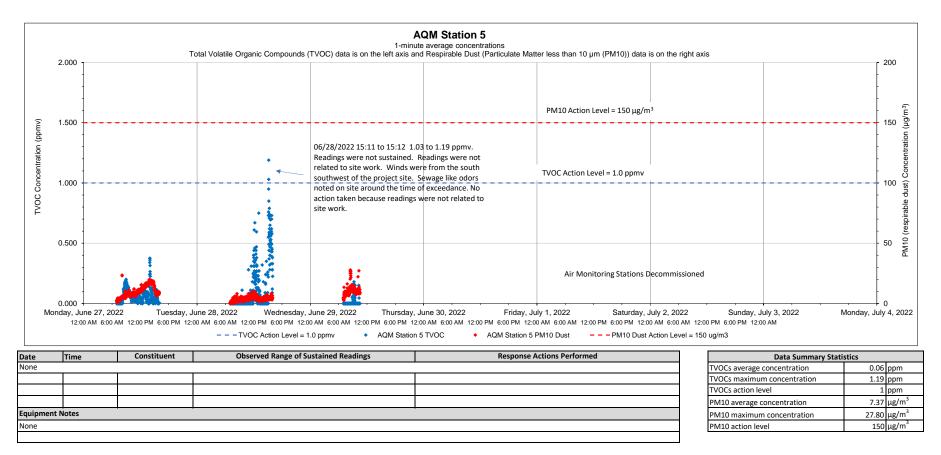

 PM10 average concentration
 15.22 µg/m³

 PM10 maximum concentration
 48.70 µg/m³

 PM10 action level
 150 µg/m³

Notes:

None

Equipment Notes

1) Transient readings were conducted over a one minute time period. A reading is sustained if it is held for over a five minute time period.