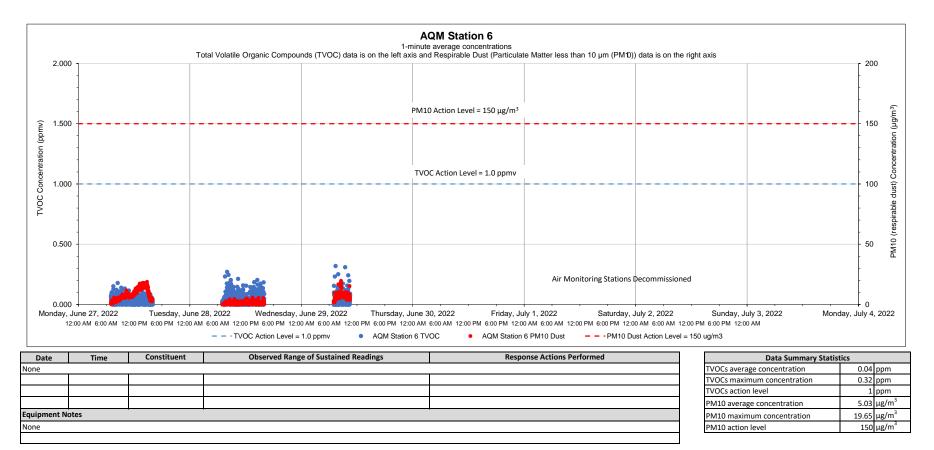

2) The location of each AQM Station is presented on the attached summary figure.

STRAP Perimeter Air Quality Monitoring (AQM)

121 Terminal Road / 642 Allens Avenue, Providence, Rhode Island

 TVOCs action level
 1 ppm