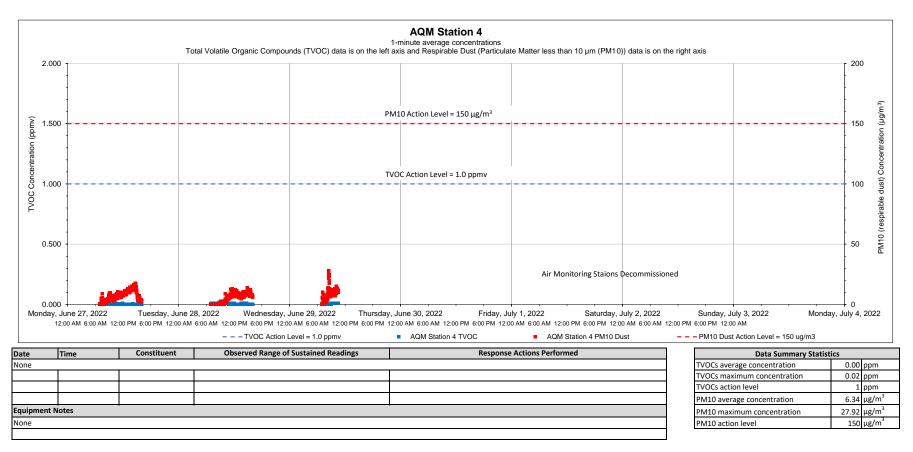

#### Notes:

1) Transient readings were conducted over a one minute time period. A reading is sustained if it is held for over a five minute time period.

2) The location of each AQM Station is presented on the attached summary figure.