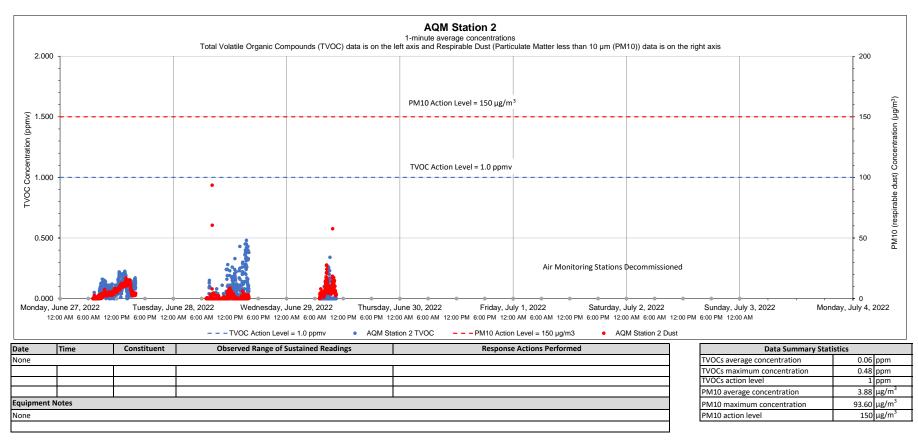

2) The location of each AQM Station is presented on the attached summary figure.

STRAP Perimeter Air Quality Monitoring (AQM)

121 Terminal Road / 642 Allens Avenue, Providence, Rhode Island

Notes:

1) Transient readings were conducted over a one minute time period. A reading is sustained if it is held for over a five minute time period.

2) The location of each AQM Station is presented on the attached summary figure.