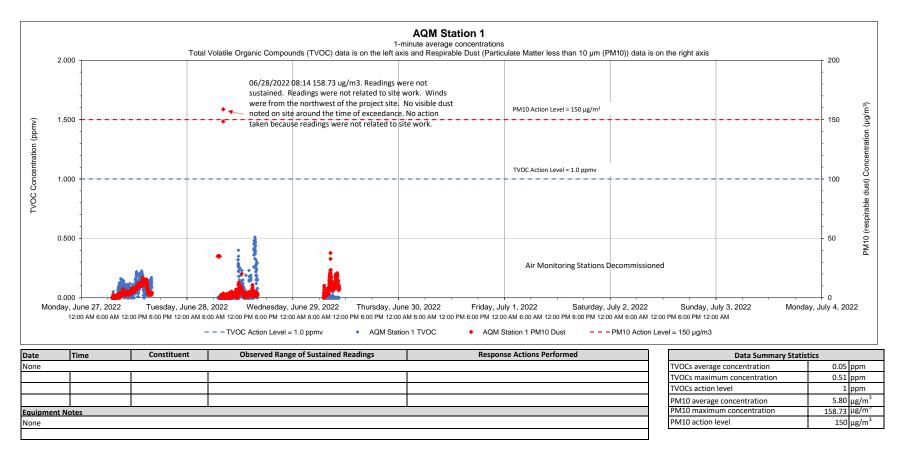

#### Notes:

1) Transient readings were conducted over a one minute time period. A reading is sustained if it is held for over a five minute time period.

2) The location of each AQM Station is presented on the attached summary figure.

## Prepared by GZA on behalf of National Grid LNG LLC

Liquefaction Facility Project -STRAP Perimeter Air Quality Monitoring (AQM) 121 Terminal Road / 642 Allens Avenue, Providence, Rhode Island

Notes:

1) Transient readings were conducted over a one minute time period. A reading is sustained if it is held for over a five minute time period.

2) The location of each AQM Station is presented on the attached summary figure.

STRAP Perimeter Air Quality Monitoring (AQM)

121 Terminal Road / 642 Allens Avenue, Providence, Rhode Island

 TVOCs action level
 1 ppm

 PM10 average concentration
 15.22 µg/m³

 PM10 maximum concentration
 48.70 µg/m³

 PM10 action level
 150 µg/m³

Notes:

None

Equipment Notes

1) Transient readings were conducted over a one minute time period. A reading is sustained if it is held for over a five minute time period.