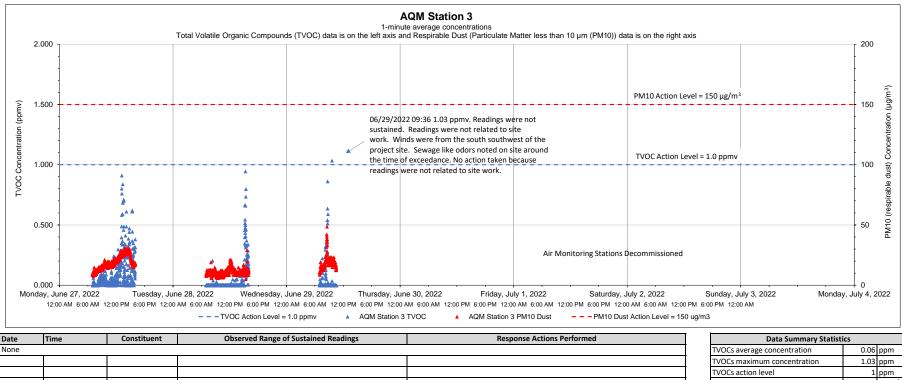

## Prepared by GZA on behalf of National Grid LNG LLC

Liquefaction Facility Project -STRAP Perimeter Air Quality Monitoring (AQM)

121 Terminal Road / 642 Allens Avenue, Providence, Rhode Island

Notes:

1) Transient readings were conducted over a one minute time period. A reading is sustained if it is held for over a five minute time period.

2) The location of each AQM Station is presented on the attached summary figure.

STRAP Perimeter Air Quality Monitoring (AQM)

121 Terminal Road / 642 Allens Avenue, Providence, Rhode Island