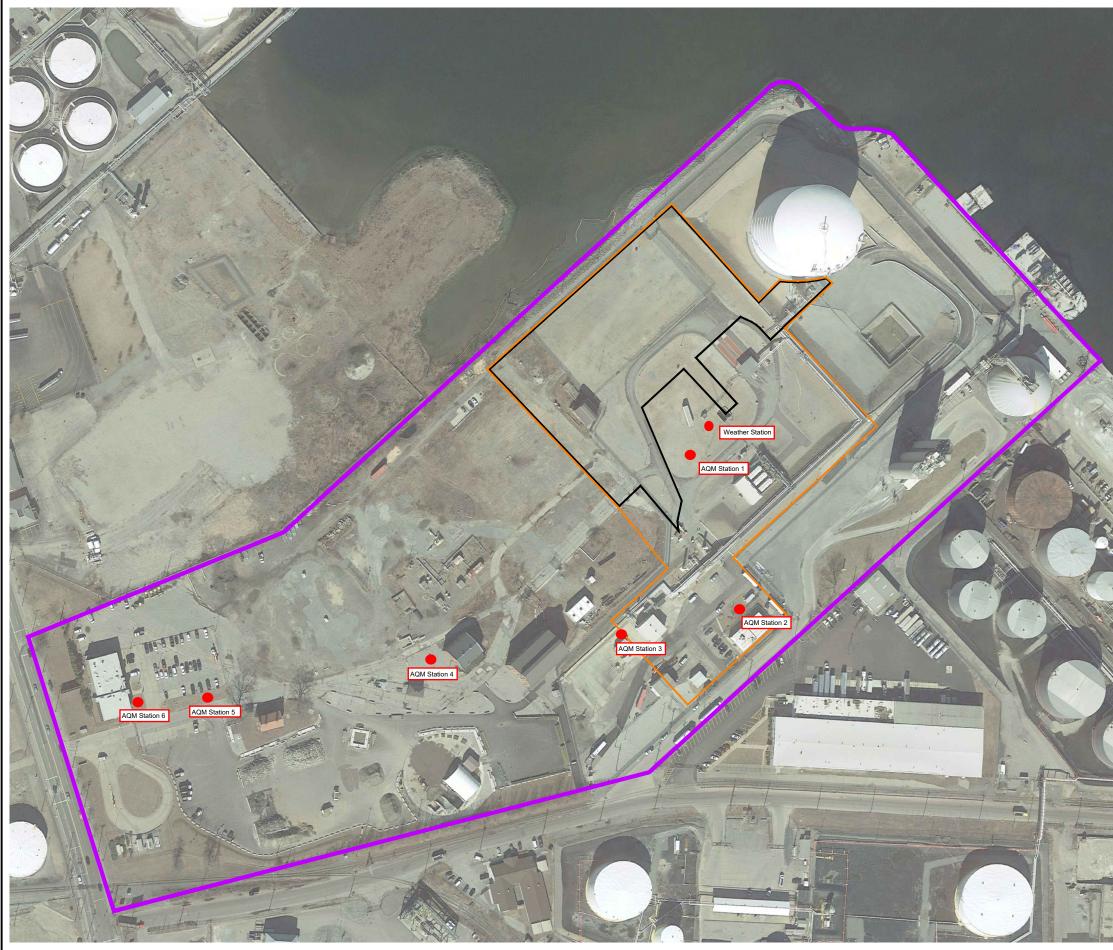

LEGEND:

### 642 ALLENS AVENUE FORMER MGP SITE

PROJECT WORK SITE

STRAP AREA (LIMITS OF GROUNDWATER AND SOIL DISTURBANCE)

AIR QUALITY MONITORING (AQM) STATION

# **REFERENCE NOTES:**

- 1. BASE MAP DEVELOPED FROM A GOOGLE PROFESSIONAL ELECTRONIC IMAGE FILE. DIGITAL AERIAL ORTHOPHOTOGRAPHY WAS PUBLISHED IN FEBRUARY 2018.
- 2. SITE BOUNDARIES ARE APPROXIMATE.
- 3. PERIMETER AIR MONITORING PROGRAM CONDUCTED AS DESCRIBED IN THE MAY 12, 2017 SHORT TERM RESPONSE ACTION PLAN (STRAP) AND OCTOBER 11, 2017 STRAP ADDENDUM, WHICH WERE APPROVED BY RIDEM WITH THE OCTOBER 27, 2017 STRAP APPROVAL.