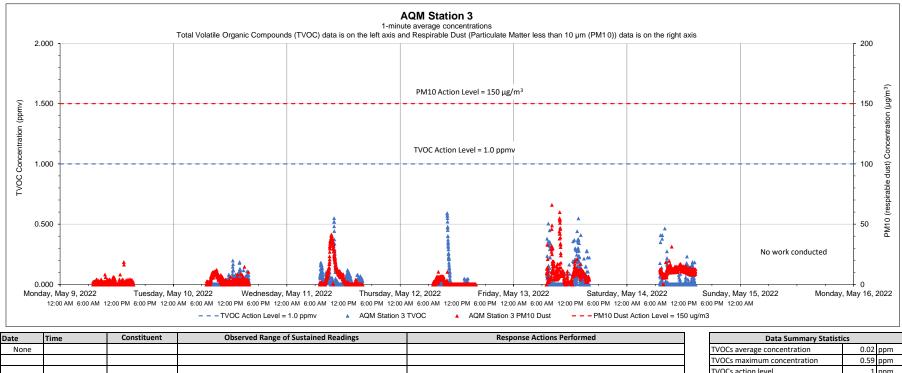

#### Notes:

1) Transient readings were conducted over a one minute time period. A reading is sustained if it is held for over a five minute time period.

2) The location of each AQM Station is presented on the attached summary figure.