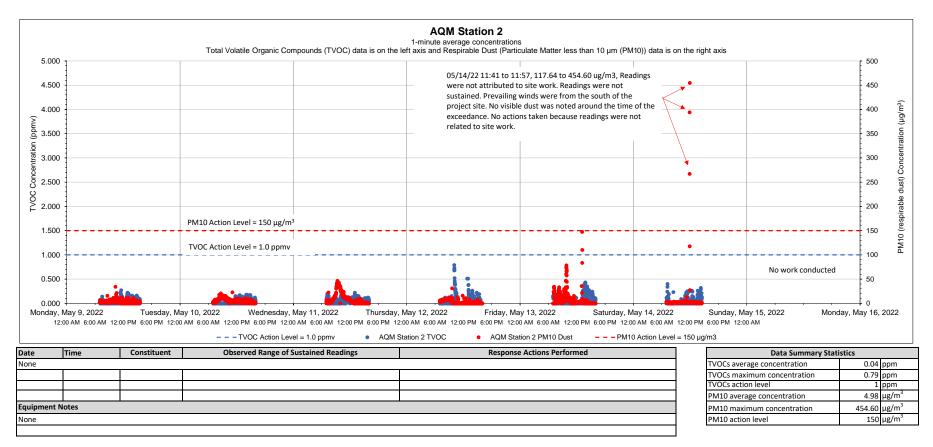

#### Notes:

1) Transient readings were conducted over a one minute time period. A reading is sustained if it is held for over a five minute time period.

2) The location of each AQM Station is presented on the attached summary figure.