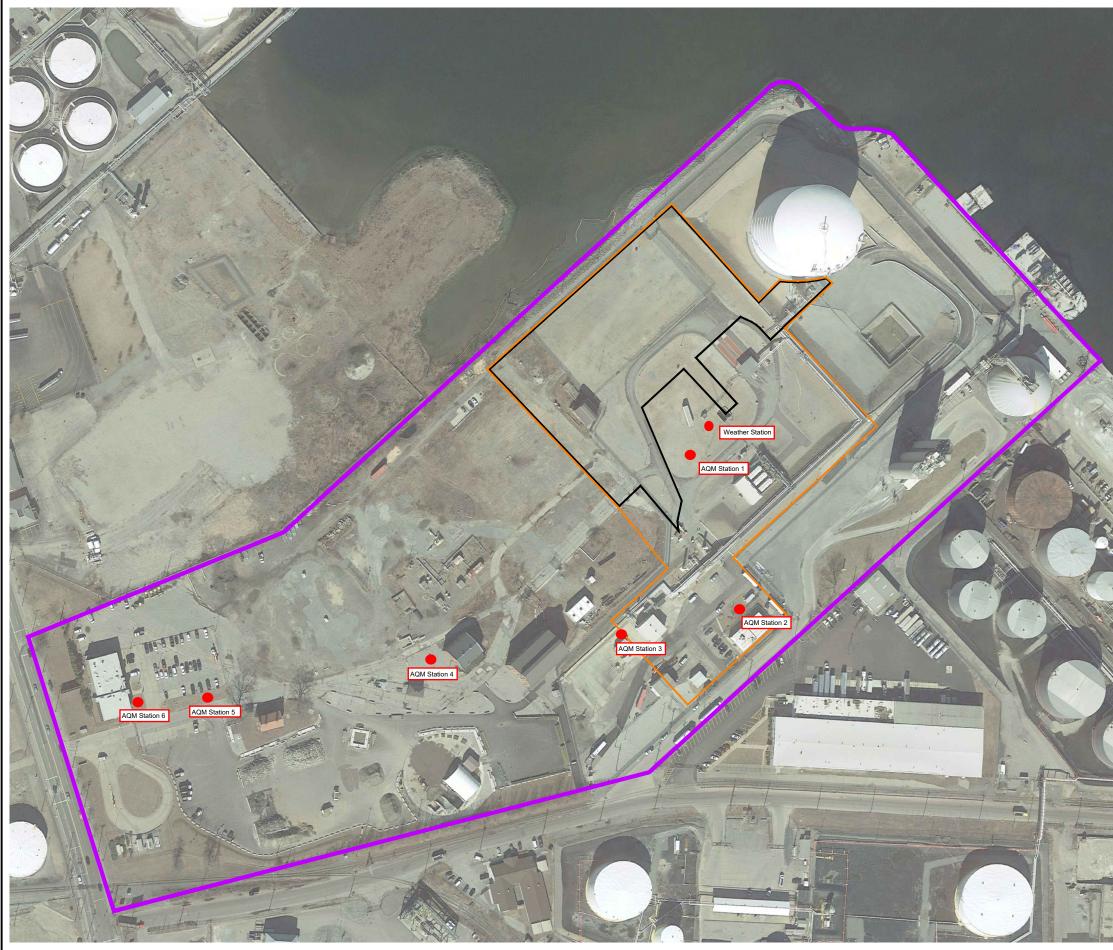

#### Notes:

1) Transient readings were conducted over a one minute time period. A reading is sustained if it is held for over a five minute time period.

2) The location of each AQM Station is presented on the attached summary figure.

2) The location of each AQM Station is presented on the attached summary figure.

Liquefaction Facility Project -STRAP Perimeter Air Quality Monitoring (AQM)

121 Terminal Road / 642 Allens Avenue, Providence, Rhode Island

2) The location of each AQM Station is presented on the attached summary figure.

2) The location of each AQM Station is presented on the attached summary figure.

LEGEND:

### 642 ALLENS AVENUE FORMER MGP SITE

PROJECT WORK SITE

STRAP AREA (LIMITS OF GROUNDWATER AND SOIL DISTURBANCE)

AIR QUALITY MONITORING (AQM) STATION

# **REFERENCE NOTES:**

- BASE MAP DEVELOPED FROM A GOOGLE PROFESSIONAL ELECTRONIC IMAGE FILE. DIGITAL AERIAL ORTHOPHOTOGRAPHY WAS PUBLISHED IN 1. FEBRUARY 2018.
- 2. SITE BOUNDARIES ARE APPROXIMATE.
- PERIMETER AIR MONITORING PROGRAM CONDUCTED AS DESCRIBED IN THE MAY 12, 2017 3. SHORT TERM RESPONSE ACTION PLAN (STRAP) AND OCTOBER 11, 2017 STRAP ADDENDUM, WHICH WERE APPROVED BY RIDEM WITH THE OCTOBER 27, 2017 STRAP APPROVAL.

| 0                                          | 100'                                                                                                                                                                                                                                                                                                                                                                                                                                                                                                                                                                                                                                                                                       | 200'                    |     | 400'                 | v       | E         |  |
|--------------------------------------------|--------------------------------------------------------------------------------------------------------------------------------------------------------------------------------------------------------------------------------------------------------------------------------------------------------------------------------------------------------------------------------------------------------------------------------------------------------------------------------------------------------------------------------------------------------------------------------------------------------------------------------------------------------------------------------------------|-------------------------|-----|----------------------|---------|-----------|--|
|                                            |                                                                                                                                                                                                                                                                                                                                                                                                                                                                                                                                                                                                                                                                                            | N FEET 1" =             |     |                      |         | S         |  |
| DESIGNAT<br>DRAWING<br>OTHER I<br>NATIONAL | THE INFORMATION SHOWN ON THE DRAWING IS SOLELY FOR USE BY NATIONAL CRID OR THE NATIONAL CRID'S<br>DESIGNATED REPRESENTATIVE FOR THE SPECIFIC PROJECT AND LOCATION IDENTIFIED ON THE DRAWING. THE<br>DRAWING SHALL NOT BE TRANSFERRED, REUSED, COPIED, OR ALTERED IN ANY MANNER FOR USE AT ANY<br>OTHER LOCATION OR FOR ANY OTHER PURPOSE WITHOUT THE PRIOR WRITTEN CONSENT OF GZA AND<br>NATIONAL GRID. ANY TRANSFER, REUSE, OR MODIFICATION TO THE DRAWING BY OTHERS, WITHOUT THE PRIOR<br>WRITTEN EXPRESS CONSENT OF GZA AND NATIONAL GRID, WILL BE AT THE USER'S SOLE RISK AND WITHOUT<br>AN Y RISK OR LIA BILITY TO GZA A DN ATIONAL GRID, KILL BE AT THE USER'S SOLE RISK AND WITHOUT |                         |     |                      |         |           |  |
| N                                          | NATIONAL GRID FIELDS POINT LIQUEFACTION PROJECT<br>642 ALLENS AVENUE<br>PROVIDENCE, RHODE ISLAND                                                                                                                                                                                                                                                                                                                                                                                                                                                                                                                                                                                           |                         |     |                      |         |           |  |
|                                            | Summary Figure<br>Week of 05-09-2022                                                                                                                                                                                                                                                                                                                                                                                                                                                                                                                                                                                                                                                       |                         |     |                      |         |           |  |
|                                            | PREPARED BY:<br>GZA GeoEnvironmental, Inc.<br>Engineers and Scientists<br>www.gza.com                                                                                                                                                                                                                                                                                                                                                                                                                                                                                                                                                                                                      |                         |     | national <b>grid</b> |         |           |  |
| PROJ N                                     |                                                                                                                                                                                                                                                                                                                                                                                                                                                                                                                                                                                                                                                                                            | REVIEWED BY:            | MSK | CHECKED BY:          | MSK     | FIGURE    |  |
| DESIGN<br>DATE:                            | NED BY: SDN                                                                                                                                                                                                                                                                                                                                                                                                                                                                                                                                                                                                                                                                                | DRAWN BY:<br>PROJECT NC | LDT | SCALE: AS            | S NOTED | 1         |  |
|                                            | 05-09-2022                                                                                                                                                                                                                                                                                                                                                                                                                                                                                                                                                                                                                                                                                 | 33554.04                |     | 0                    | 0.      | SHEET NO. |  |