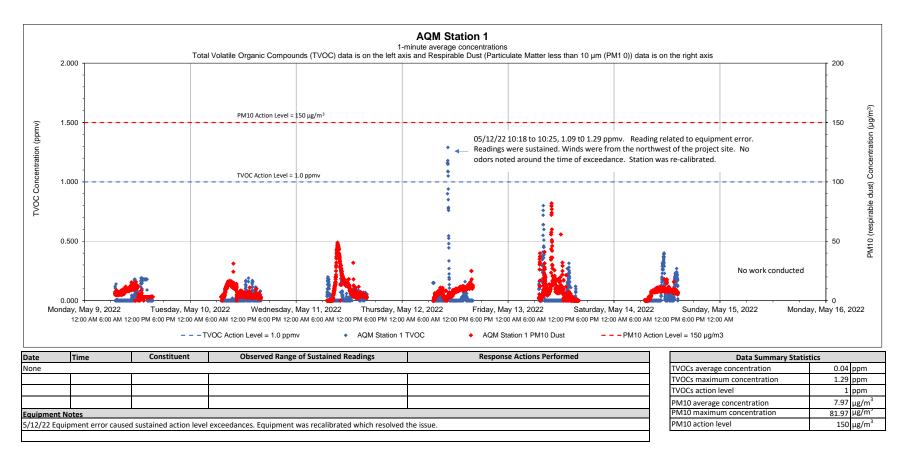

#### Notes:

1) Transient readings were conducted over a one minute time period. A reading is sustained if it is held for over a five minute time period.

2) The location of each AQM Station is presented on the attached summary figure.

Liquefaction Facility Project -STRAP Perimeter Air Quality Monitoring (AQM) 121 Terminal Road / 642 Allens Avenue, Providence, Rhode Island

Notes:

1) Transient readings were conducted over a one minute time period. A reading is sustained if it is held for over a five minute time period.

2) The location of each AQM Station is presented on the attached summary figure.

Liquefaction Facility Project -STRAP Perimeter Air Quality Monitoring (AQM)

121 Terminal Road / 642 Allens Avenue, Providence, Rhode Island

 TVOCs action level
 1 ppm

 PM10 average concentration
 5.18 µg/m<sup>3</sup>

 PM10 maximum concentration
 66.00 µg/m<sup>3</sup>

 PM10 action level
 150 µg/m<sup>3</sup>

Notes:

None

Equipment Notes

1) Transient readings were conducted over a one minute time period. A reading is sustained if it is held for over a five minute time period.

2) The location of each AQM Station is presented on the attached summary figure.