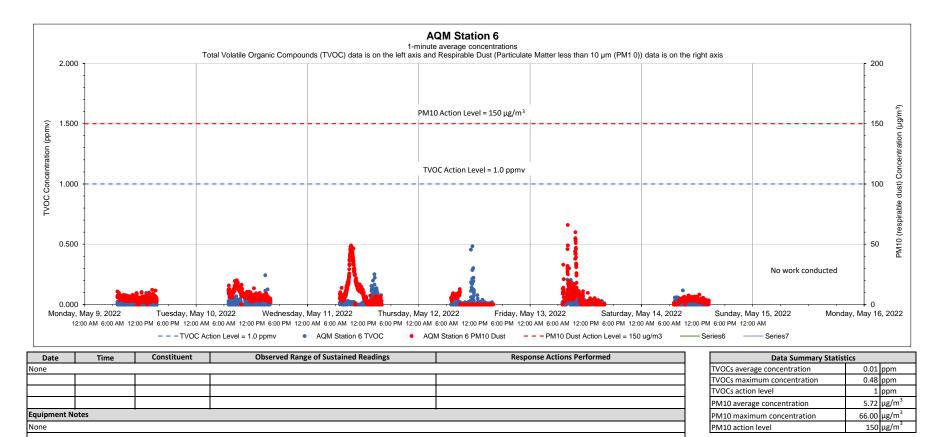

#### Notes:

1) Transient readings were conducted over a one minute time period. A reading is sustained if it is held for over a five minute time period.

2) The location of each AQM Station is presented on the attached summary figure.

Liquefaction Facility Project -STRAP Perimeter Air Quality Monitoring (AQM)

121 Terminal Road / 642 Allens Avenue, Providence, Rhode Island

Notes:

1) Transient readings were conducted over a one minute time period. A reading is sustained if it is held for over a five minute time period.

2) The location of each AQM Station is presented on the attached summary figure.

LEGEND: