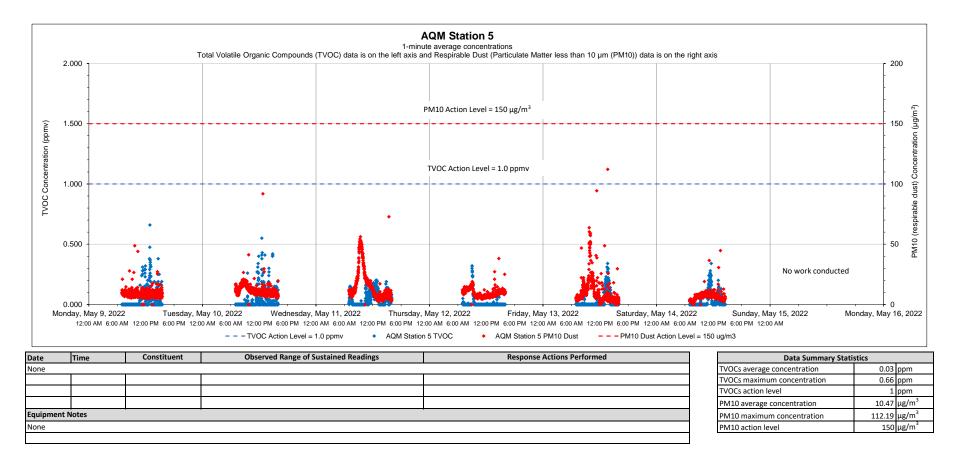

#### Notes:

1) Transient readings were conducted over a one minute time period. A reading is sustained if it is held for over a five minute time period.

2) The location of each AQM Station is presented on the attached summary figure.

Liquefaction Facility Project -STRAP Perimeter Air Quality Monitoring (AQM) 121 Terminal Road / 642 Allens Avenue, Providence, Rhode Island

Notes:

1) Transient readings were conducted over a one minute time period. A reading is sustained if it is held for over a five minute time period.

2) The location of each AQM Station is presented on the attached summary figure.

Liquefaction Facility Project -STRAP Perimeter Air Quality Monitoring (AQM)

121 Terminal Road / 642 Allens Avenue, Providence, Rhode Island

 TVOCs action level
 1 ppm

 PM10 average concentration
 5.18 µg/m<sup>3</sup>

 PM10 maximum concentration
 66.00 µg/m<sup>3</sup>

 PM10 action level
 150 µg/m<sup>3</sup>

Notes:

None

Equipment Notes

1) Transient readings were conducted over a one minute time period. A reading is sustained if it is held for over a five minute time period.

2) The location of each AQM Station is presented on the attached summary figure.