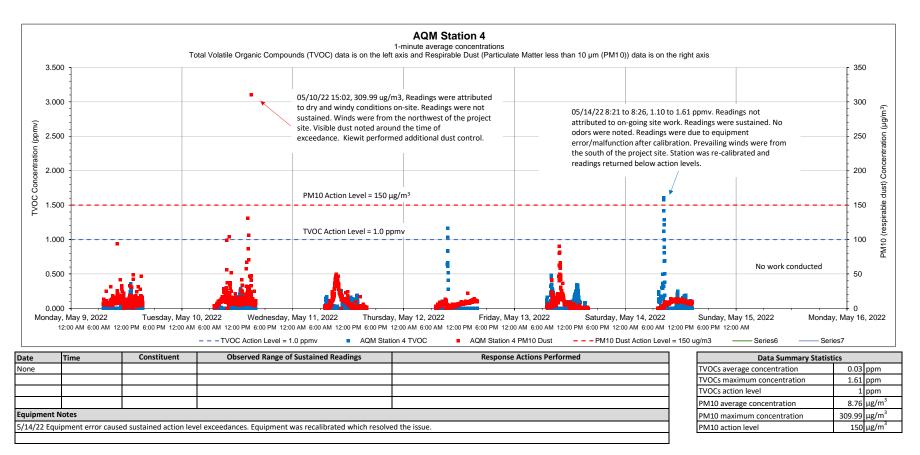

Liquefaction Facility Project -STRAP Perimeter Air Quality Monitoring (AQM)

121 Terminal Road / 642 Allens Avenue, Providence, Rhode Island

Notes:

1) Transient readings were conducted over a one minute time period. A reading is sustained if it is held for over a five minute time period.

2) The location of each AQM Station is presented on the attached summary figure.

LEGEND: