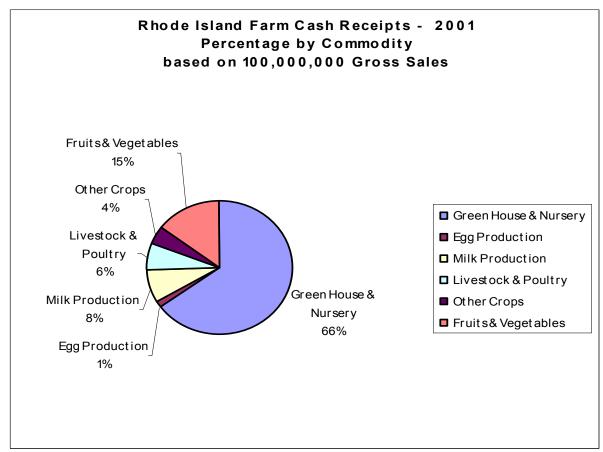

Or

That the foundation for all horse breeding in the United States was established in Rhode Island as early as 1676 with the Narragansett Pacer.

Or

That the horticultural industry (floriculture, nurseries, sod and greenhouse production, etc) account for over 60% of the RI Agricultural income.