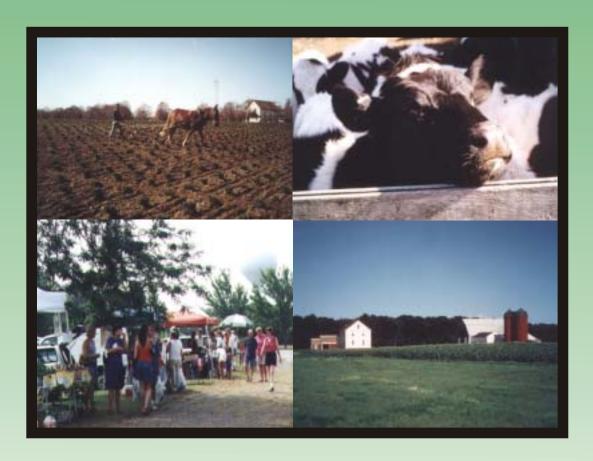

## First a little about Rhode Island Agriculture as we know it.

There was a time in the not so distant past when many people who where knowledgeable in the field of agriculture did not give Rhode Island Agriculture much chance of surviving into the 21<sup>st</sup> Century. They where so confident this would happen they even made reference to it in published reports. Fortunately they were wrong. So here we are today, many years since those statements were published and we are still farming, still producing, still sustaining and conserving the most basic resource known as the land.

Agriculture in RI has changed a lot in the last 25 years, we have seen the conversion of potato fields to turf, the emergence of mutli-crop farming as the mainstay vs. the exception. We have seen the transformation of the family farm to the family farm enterprise, we have seen our dairy industry decline from over 100 farms in 1977 to just under 30 in 2001. We have seen the Aquaculture industry make great strides toward increased production. We have seen the transformation of our farms from wholesalers to astute retailers, featuring Pick-You-Own of all types of crops, we have seen our farmers utilize agr-tourism concepts and to be sure, we have

watched the agricultural industry in our state employ modern technological advances to further the sustainability of the industry. In all, the last 25 years have probably produced the most dramatic changes in our State's agriculture industry than any other preceding period.

Fisherman's Memorial Park Farmers Market

One form of change, at least here in Rhode Island, that has had a positive effect on our agricultural industry has been the use of direct marketing (the sale of agricultural products from the farm direct to the consumer). This form of marketing has led to increases in the number of Roadside Stands, Pick-Your-Own operations and Farmers Markets operating in the state. Twenty years ago there were only two (2) farmers markets operating in RI, now there are fifteen (15) and that number is likely to rise. In fact, direct

marketing is so popular here in the Ocean State we lead the nation is sales made direct from farmer to consumer, on a per farm basis.

Direct marketing of farm products through Farmers Markets continues to increase both on a local and national level. This form of direct marketing offers both growers and customers the opportunity to cultivate customer vendor relationships. Farmers have direct access to markets to