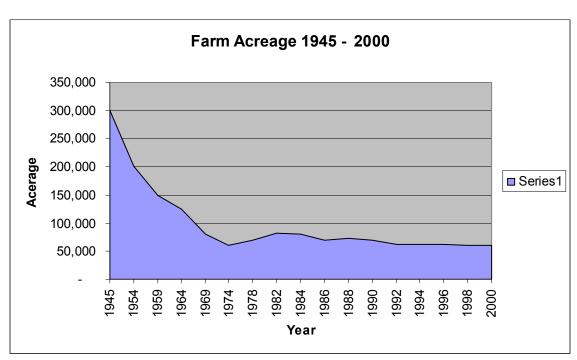

Agriculture in RI has changed a lot in the last 25 years, we have seen the conversion of potato fields to turf, the emergence of mutli-crop farming as the mainstay vs. the exception. We have seen the transformation of the family farm to the family farm enterprise, we have seen our dairy industry decline from over 100 farms in 1977 to just under 30 in 2001. We have seen the Aquaculture industry make great strides toward increased production. We have seen the transformation of our farms from wholesalers to astute retailers, featuring Pick-You-Own of all types of crops, we have seen our farmers utilize agr-tourism concepts and to be sure, we have