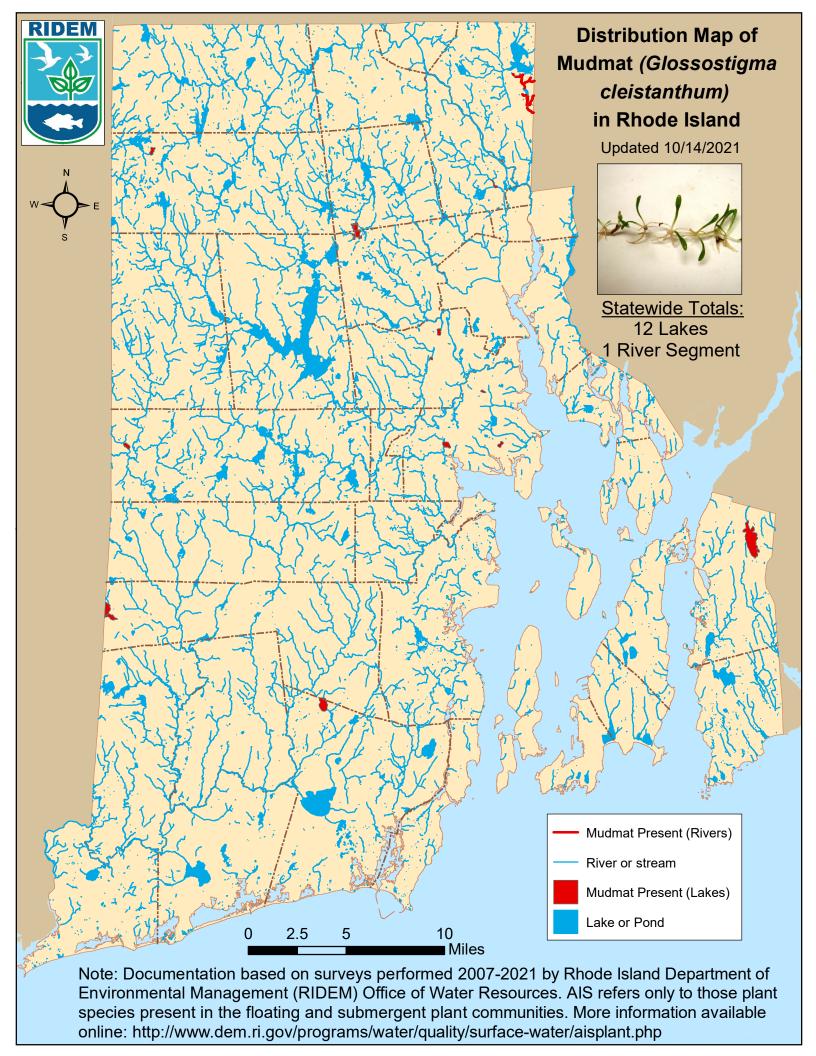

## Distribution of mudmat (G. cleistanthum) in RI

river segments listed first alphabetically; then lakes listed by city or town

| Town Waterbody Name                      | First documented | Last Surveyed |
|------------------------------------------|------------------|---------------|
| RIVERS                                   |                  |               |
| Abbott Run Brook North & Tribs           | 5/13/2009        | 7/7/2009      |
| Coventry                                 |                  |               |
| Carbuncle Pond                           | 10/11/2011       | 8/31/2020     |
| Cranston                                 | 116              |               |
| Meshanticut Pond                         | 9/11/2020        | 8/20/2021     |
| 4 Randall Pond                           | 10/13/2011       | 7/19/2017     |
| Exeter                                   |                  |               |
| 5<br>Beach Pond                          | 6/19/2019        | 6/19/2019     |
| Glocester 6                              | Acres 1          |               |
| Lake Washington                          | 8/19/2010        | 6/10/2019     |
| Johnston, Smithfield                     |                  |               |
| 7 Slack Reservoir                        | 10/19/2011       | 10/19/2011    |
| Lincoln 8                                | A                |               |
| Barney Pond                              | 6/12/2019        | 6/4/2021      |
| South Kingstown                          |                  |               |
| 9<br>Yawgoo Pond                         | 7/1/2010         | 7/1/2010      |
| <u>Tiverton</u>                          |                  |               |
| 10 Stafford Pond                         | 9/9/2010         | 9/9/2010      |
| Warwick                                  |                  |               |
| 11 Gorton Pond                           | 6/15/2010        | 9/9/2020      |
| Sand Pond (N. of Airport)                | 6/22/2011        | 6/22/2011     |
| Sandy Pond (S. of Airport) (Little Pond) | 7/23/2010        | 8/7/2018      |