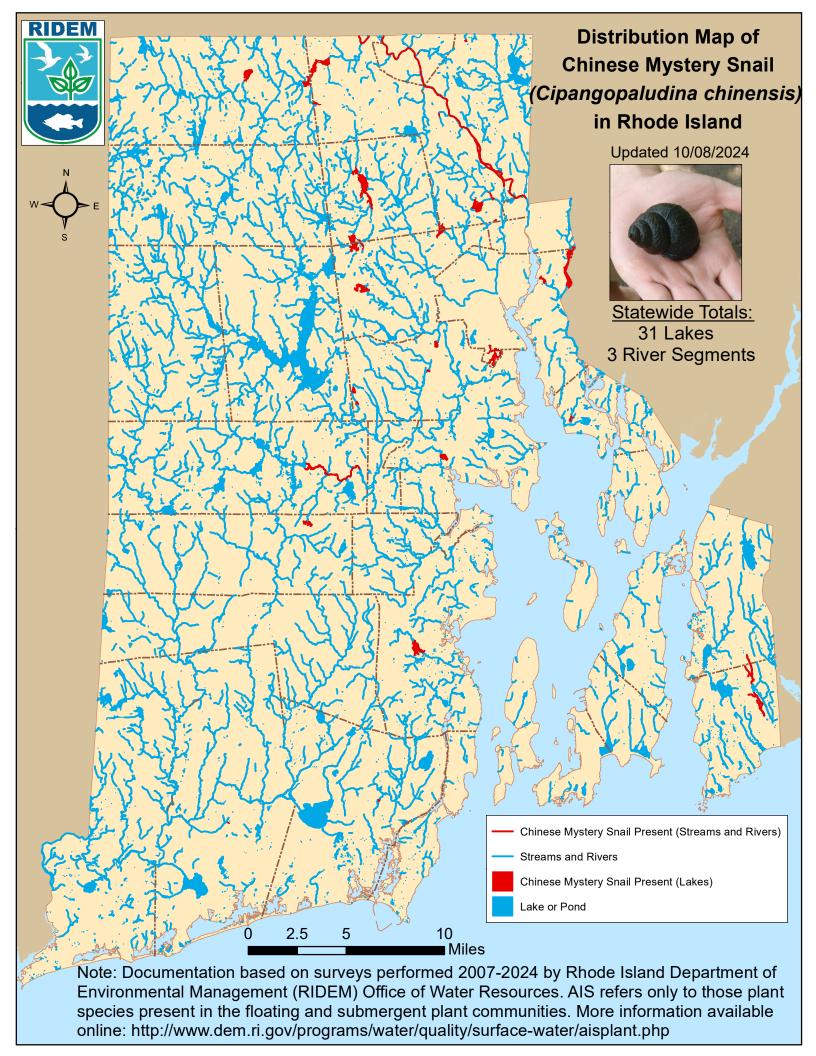

## Distribution of mystery snail (C. chinensis) in RI

river segments listed first alphabetically; then lakes listed by city or town

| Town Waterbody Name                                | First documented | Last Surveyed |
|----------------------------------------------------|------------------|---------------|
| RIVERS                                             |                  |               |
| 1 Blackstone River (Seg A)                         | 8/2/2017         | 6/20/2023     |
| Cold (Cole) Brook & Tribs                          | 8/14/2019        | 8/14/2019     |
| Pawtuxet River (South Branch Seg A)                | 6/27/2018        | 6/27/2018     |
| Barrington                                         |                  |               |
| Echo Lake  Burrillville                            | 9/17/2020        | 9/17/2020     |
| 5                                                  |                  |               |
| Spring Lake (Herring Pond)  Charlestown            | 6/8/2018         | 8/24/2023     |
| 6 Saw Mill Pond Cranston                           | 7/28/2020        | 7/28/2020     |
| 7 J.L. Curran Reservoir (Fiskeville Reservoir      | 6/15/2010        | 8/19/2022     |
| 8 Meshanticut Pond                                 | 7/24/2019        | 7/10/2024     |
| 9<br>Randall Pond                                  | 7/19/2017        | 7/19/2017     |
| <u>Cumberland</u>                                  |                  |               |
| Carls Pond                                         | 9/29/2015        | 8/17/2023     |
| Sylvn's Pond (Sylvn's Brook Pond)  East Providence | 10/4/2017        | 10/4/2017     |
| 12 Central Pond                                    | 6/17/2016        | 8/13/2020     |
| Omega Pond                                         | 6/10/2021        | 7/5/2023      |
| 14 Turner Reservoir  Johnston                      | 6/16/2022        | 7/26/2024     |
| 15<br>Oak Swamp Reservoir                          | 7/13/2009        | 9/27/2012     |
| Pocasset Pond (Johnson Mem Park Pond               | 7/10/2014        | 6/26/2019     |

## Distribution of mystery snail (C. chinensis) in RI

river segments listed first alphabetically; then lakes listed by city or town

| Town                | Waterbody Name                                     | First documented | Last Surveyed |
|---------------------|----------------------------------------------------|------------------|---------------|
| <u>Johns</u>        | ton, Smithfield                                    |                  |               |
| 17-<br>Lincol       | Slack's Reservoir                                  | 11/7/2023        | 11/7/2023     |
| 18-                 |                                                    |                  |               |
|                     | Barney Pond                                        | 6/12/2019        | 7/1/2024      |
| 19                  | Butterfly Pond                                     | 7/25/2019        | 6/26/2024     |
| 20-                 | Handy Pond (Upper Rochambeau Pond)                 | 9/1/2020         | 9/1/2020      |
| 21-                 | Olney Pond                                         | 6/27/2024        | 6/27/2024     |
| North               | Spectacle Pond (Lincoln)  Kingstown                | 6/23/2022        | 7/3/2024      |
| 180                 | Belleville Ponds Providence                        | 6/8/2016         | 8/8/2024      |
| 24-<br>North        | Wenscott Reservoir (Twin Rivers) Smithfield        | 7/1/2014         | 8/3/2022      |
| 25                  | Slatersville Reservoir                             | 7/20/2017        | 8/22/2024     |
| 26-<br>Provid       | Tarkiln Pond                                       | 9/24/2024        | 9/24/2024     |
| 27-<br>Smith        | Roger Williams Park Ponds                          | 6/22/2023        | 7/21/2023     |
| 28                  | Hawkins Pond                                       | 6/23/2015        | 9/14/2018     |
|                     | Woonasquatucket Reservoir (Stump Pon-<br>Kingstown | d) 7/27/2016     | 8/14/2024     |
| 30-<br><u>Warwi</u> | Peace Dale Reservoir                               | 8/10/2017        | 9/6/2024      |
| 31                  | Gorton Pond                                        | 6/5/2015         | 8/19/2024     |
| West (              | <u>Greenwich</u>                                   |                  |               |

## Distribution of mystery snail (C. chinensis) in RI

river segments listed first alphabetically; then lakes listed by city or town

| <u>Town</u>       | Waterbody Name        | First documented | <b>Last Surveyed</b> |
|-------------------|-----------------------|------------------|----------------------|
| 32<br>M<br>Woonso | ishnock Lake<br>ocket | 9/17/2015        | 9/27/2023            |
|                   | ass Pond              | 9/1/2020         | 9/1/2020             |
| 34 S              | ylvestre Pond         | 5/27/2015        | 7/12/2024            |