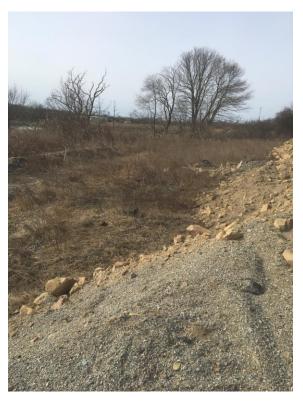

### **Comments and Description of Deficiencies**

We arrived and met Crystal on site from Oliveria Construction. ATL Construction was dumping fill as we arrived. The fill consisted of light colored sands with blocks of solid material ranging from red/pink to tan. There was no debris or odor in the material. They were filing west of the road in the Central portion of the Site. The East Central portion of the site is still sparsely vegetated. There was not a significant amount of dirt in the roadway upon leaving.