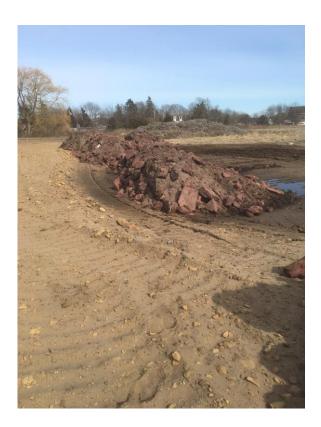

### **Comments and Description of Deficiencies**

We arrived and met Crystal on site from Oliveria Construction. ATL Construction was dumping fill as we arrived. The fill consisted of light colored sands with blocks of solid material ranging from red/pink to tan. There was no debris or odor in the material. They were filing west of the road in the Central portion of the Site. The East Central portion of the site is still sparsely vegetated. There was not a significant amount of dirt in the roadway upon leaving.