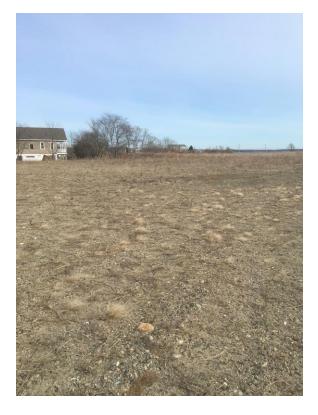

### **Comments and Description of Deficiencies**

We arrived and met Crystal on site from Oliveria Construction. ATL Construction was dumping fill as we arrived. The fill consisted of light colored sands with blocks of solid material ranging from red/pink to tan. There was no debris or odor in the material. They were filing west of the road in the Central portion of the Site. The East Central portion of the site is still sparsely vegetated. There was not a significant amount of dirt in the roadway upon leaving.