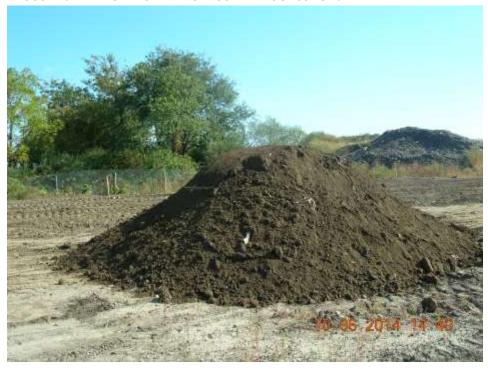

Date

Mark M. Dennen

Photo 1: Grading at property boundary.

Photo 2: Pile from which SS-12 was taken.