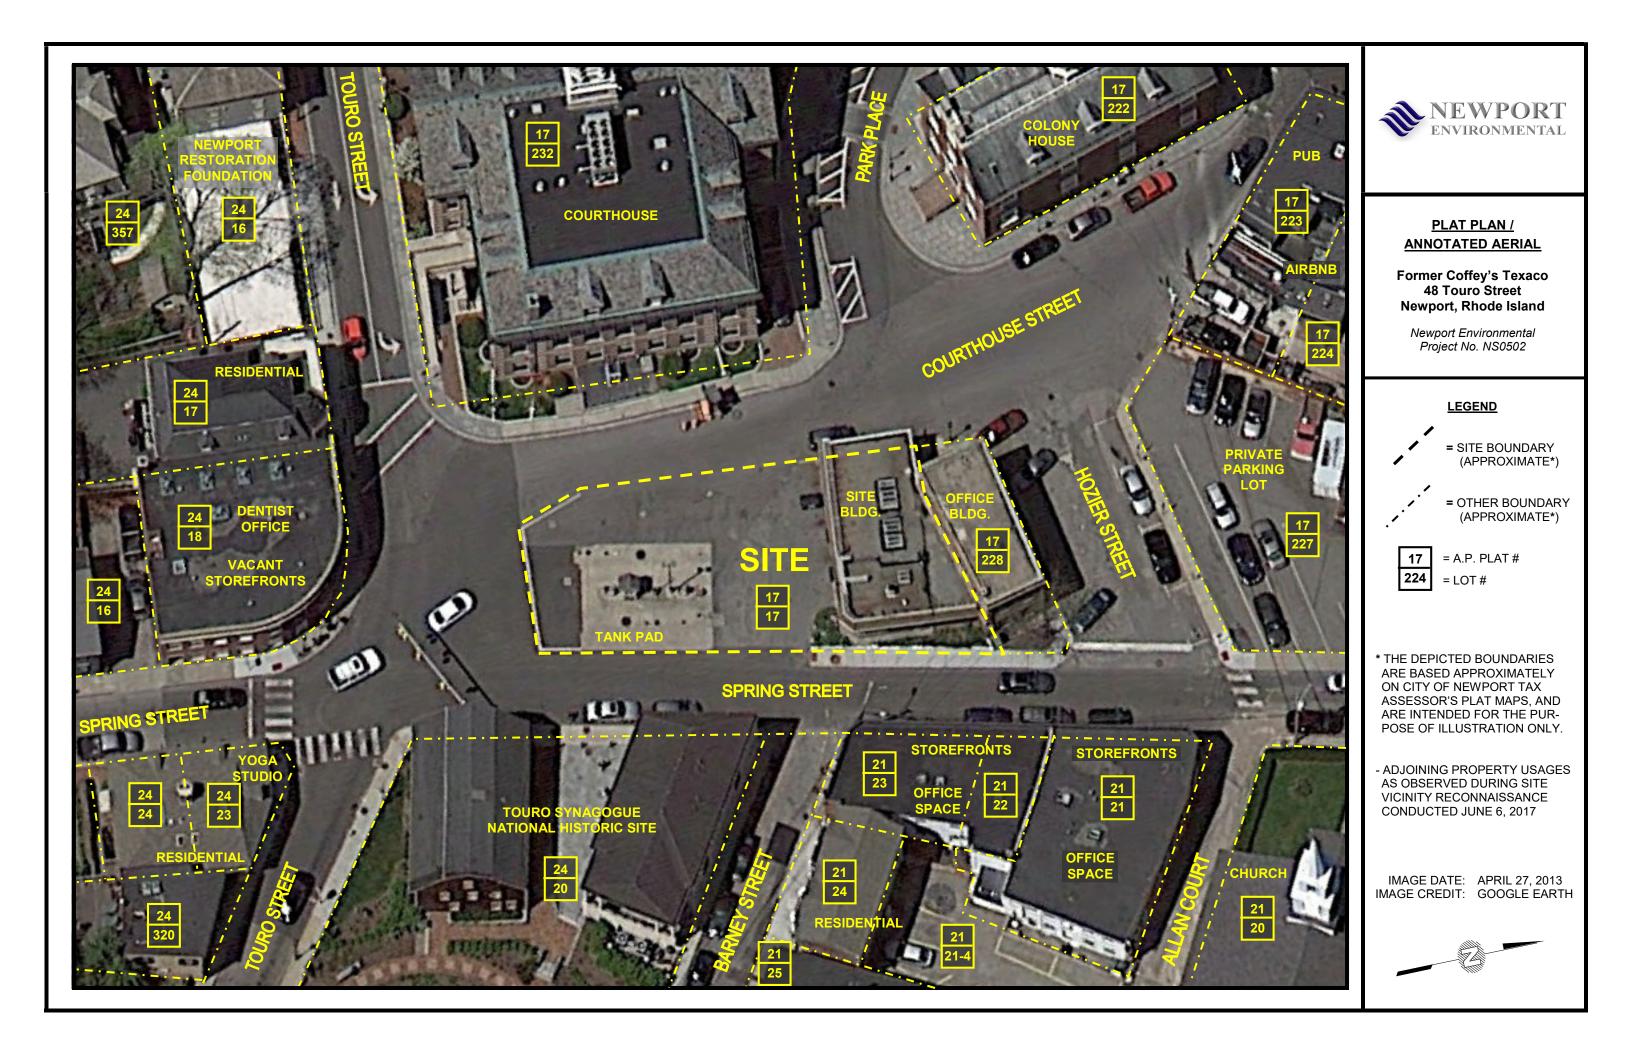

Dear Mr. Martella:

On June 6<sup>th</sup>, 2017, and on behalf of our client, Church Community Housing Corp. (CCHC), Newport Environmental, Inc. issued a public notice to the owners and occupants of the neighboring properties abutting the above referenced property (the Site) regarding the upcoming commencement of remedial site work. The notice was sent via certified mail to each property owner and hand-delivered to each of the occupants currently residing at the notified locations. A copy of the published notice; a list displaying the names, addresses, and delivery method used for those in receipt of the notice; and a Plat Plan displaying and identifying the relative locations of each notified property are attached.

## Coffey's Texaco (former) 48 Touro Street (Assessor's Plat Map 17 / Lot 230) Newport, Rhode Island

Former Coffey's Texaco - Adjoining Occupants Notified June 6, 2017

| Мар | Lot(s)         | Assessor's<br>Database<br>Address | Street                                   | Owner                          | Mailing<br>Address or<br>Unit # | *Delivery<br>Method | Name                                              |
|-----|----------------|-----------------------------------|------------------------------------------|--------------------------------|---------------------------------|---------------------|---------------------------------------------------|
| 17  | 225            | 9-11                              | Broadway                                 | Murray Finnbar                 | 9-11                            | O/S                 | Holy Smokes (9) / Airbnb (11)                     |
|     | 319            | 7                                 |                                          |                                | 7                               | S/S                 | Airbnb (front) / Airbnb (side)                    |
|     | 224            | 3-5                               |                                          | Fastnet Holdings LLC           | 3-5                             | А                   | Airbnb                                            |
|     | 223            | 2                                 | Courthouse Street                        |                                | 2                               | A                   | Fastnet Pub                                       |
|     | 222            |                                   | Washington Square                        | State of RI                    |                                 | M & E               | Colony House                                      |
|     | 232            | 45                                |                                          | RI Administrative Office       | _                               | M & A               | Courthouse                                        |
|     | 228            | _                                 | Hozier Street<br>(One Courthouse Square) | D'addario, Richard P.          | One<br>Courthouse<br>Square     | M & A               | Law Offices of Richard P. D'Addario               |
|     |                |                                   |                                          |                                |                                 | A                   | Thomas Connolly, Esq.                             |
|     |                |                                   |                                          |                                |                                 | A                   | Karen Augeri Benson, Esq.                         |
|     |                |                                   |                                          |                                |                                 | Α                   | Michael T. Farley, Esq.                           |
|     |                |                                   |                                          |                                |                                 | А                   | Craig H. Hein, Esq.                               |
|     | 227            | 29                                |                                          | Murray Burns LLC               | 29                              | U                   | Fastnet Pub (storage)                             |
| 21  | 21, 22 &<br>23 |                                   | Spring Street                            | Martin Delfine M               | #1 & #2                         | S                   | Spring Street Books                               |
|     |                | 42                                |                                          |                                | #3                              | 0                   | Kitty Corner Cat Clinic                           |
|     |                |                                   |                                          |                                | #4                              | S                   | unamed photo studio                               |
|     |                |                                   |                                          |                                | #5                              | S                   | Bailey Art Gallery                                |
|     |                |                                   |                                          |                                | ?                               | 0                   | Shannon's Barber Shop                             |
|     |                |                                   |                                          |                                | #7                              | S                   | Tailor Shop / Laundry Service                     |
|     |                |                                   |                                          |                                | #8                              | S                   | Yacht Services & Resources (upstairs)             |
|     |                |                                   |                                          |                                | #10                             | S                   | Janet Oakley, MSW (upstairs)                      |
|     |                |                                   |                                          |                                | ?                               | S                   | Newport Cleaning and Maid Service (upstairs)      |
|     |                |                                   |                                          |                                | #12                             | В                   | Bella Beauty Bridal (upstairs)                    |
|     |                |                                   |                                          |                                | #14                             | U                   | Kermin Liu, Esq. (upstairs)                       |
|     |                |                                   |                                          |                                | #15                             | В                   | Kelby Designs (upstairs)                          |
| 24  | 23             | 60                                |                                          | Kolok-Skinner Realty, LLC      | 60                              | S                   | Long's Yoga Classes                               |
|     | 25             | 62                                |                                          |                                | 69                              | S                   | resident (upstairs)                               |
|     | 16             | 51                                | Touro Street                             | Newport Restoration Foundation | 51                              | 0                   | Newport Restoration Foundation                    |
|     | 17             | 63A                               |                                          | Werblow, Eric J                | 63                              | В                   | resident (downstairs)                             |
|     | 17             | 63B                               |                                          | Carando, Elizabeth H           | 63                              | D                   | resident (upstairs)                               |
|     | 18             | 65                                |                                          | Levi, Inc.                     | 65                              | S                   | vacant (storefront)                               |
|     |                |                                   |                                          |                                |                                 | S                   | Murrays (storefront)                              |
|     |                |                                   |                                          |                                |                                 | 0                   | Ernest M. Violet, DMD (upstairs)                  |
|     | 20             | 56                                |                                          | Congregation Jeshuat Israel    | 52                              | 0                   | Congregation Jeshuat Israel                       |
|     |                |                                   |                                          |                                |                                 | 0                   | Touro Synagogue Foundation                        |
|     |                | 60                                |                                          |                                | 54                              | 0                   | George Washington Institute for Religious Freedom |