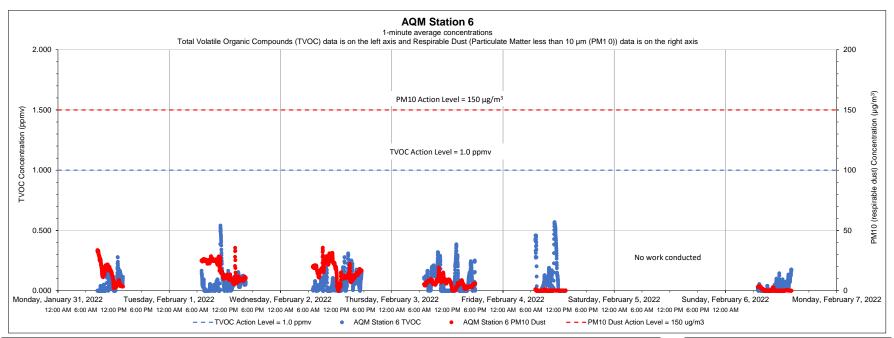

| Data Summary Statistics     |       |       |  |  |  |  |
|-----------------------------|-------|-------|--|--|--|--|
| TVOCs average concentration | 0.04  | ppm   |  |  |  |  |
| TVOCs maximum concentration | 0.64  | ppm   |  |  |  |  |
| TVOCs action level          | 1     | ppm   |  |  |  |  |
| PM10 average concentration  | 15.20 | μg/m³ |  |  |  |  |
| PM10 maximum concentration  |       | μg/m³ |  |  |  |  |
| PM10 action level           | 150   | μg/m³ |  |  |  |  |

- 1) Transient readings were conducted over a one minute time period. A reading is sustained if it is held for over a five minute time period.
- 2) The location of each AQM Station is presented on the attached summary figure.
- 3) Air quality monitoring performed in accordance with the May 12, 2017 Short Term Response Action Plan (STRAP), the October 11, 2017 STRAP Addendum (including Attachment N Clarifications to the Proposed Air Monitoring Program for STRAP Activities) and the October 27, 2017 Short Term Response Action Approval Letter issued by RIDEM. Monitoring conducted during active STRAP activities.