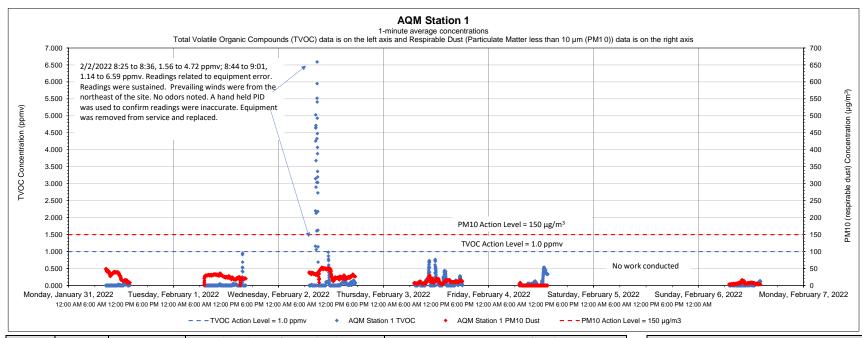

**TRANSMITTAL** 

STRAP Perimeter Air Quality Monitoring (AQM)

121 Terminal Road / 642 Allens Avenue, Providence, Rhode Island

| D-4-     | Ti             | Constituent | Observed Range of Sustained Readings | Response Actions Performed                      |
|----------|----------------|-------------|--------------------------------------|-------------------------------------------------|
| Date     | Time           | Constituent | Observed kange of Sustained Readings | Response Actions Performed                      |
| 2/2/2022 | 8:25 to 8:36   | TVOC        | 1.56 to 4.72 ppmv                    | Equipment removed from service and recalibrated |
| 2/2/2022 | 8:44 to 9:01   | TVOC        | 1.14 to 6.59 ppmv                    | Equipment removed from service and recalibrated |
| 2/2/2022 | 10:50 to 11:22 | TVOC        | 1.10 to 4.95 ppmv                    | Equipment removed from service and recalibrated |
|          |                |             |                                      |                                                 |

2/2/2022 - Equipment error caused sustained action level exceedances. A handheld PID was utilized to confirm that the station's readings were inaccurate, and the site was checked for odors. Troubleshooting was performed to resolve error. Equipment was removed from service and replaced.

| Data Summary Statistics     |       |       |  |  |  |
|-----------------------------|-------|-------|--|--|--|
| TVOCs average concentration | 0.08  | ppm   |  |  |  |
| TVOCs maximum concentration | 6.59  | ppm   |  |  |  |
| TVOCs action level          | 1     | ppm   |  |  |  |
| PM10 average concentration  | 18.02 | μg/m³ |  |  |  |
| PM10 maximum concentration  | 53.41 | μg/m³ |  |  |  |
| PM10 action level           | 150   | μg/m³ |  |  |  |