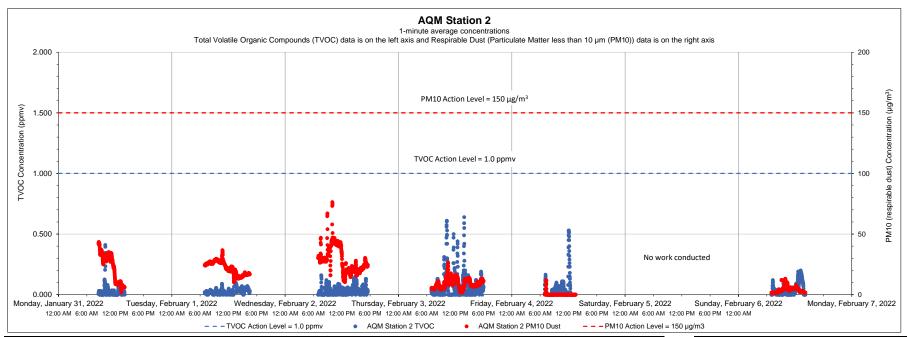

STRAP Perimeter Air Quality Monitoring (AQM)

121 Terminal Road / 642 Allens Avenue, Providence, Rhode Island

| Date        | Time            | Constituent | Observed Range of Sustained Readings | Response Actions Performed |  |  |  |
|-------------|-----------------|-------------|--------------------------------------|----------------------------|--|--|--|
| None        | None            |             |                                      |                            |  |  |  |
|             |                 |             |                                      |                            |  |  |  |
|             |                 |             |                                      |                            |  |  |  |
|             |                 |             |                                      |                            |  |  |  |
| Equipment I | Equipment Notes |             |                                      |                            |  |  |  |
| None        | None            |             |                                      |                            |  |  |  |
|             |                 |             |                                      |                            |  |  |  |

| Data Summary Statistics     |       |       |  |  |  |  |
|-----------------------------|-------|-------|--|--|--|--|
| TVOCs average concentration | 0.04  | ppm   |  |  |  |  |
| TVOCs maximum concentration | 0.64  | ppm   |  |  |  |  |
| TVOCs action level          | 1     | ppm   |  |  |  |  |
| PM10 average concentration  | 15.20 | μg/m³ |  |  |  |  |
| PM10 maximum concentration  |       | μg/m³ |  |  |  |  |
| PM10 action level           | 150   | μg/m³ |  |  |  |  |