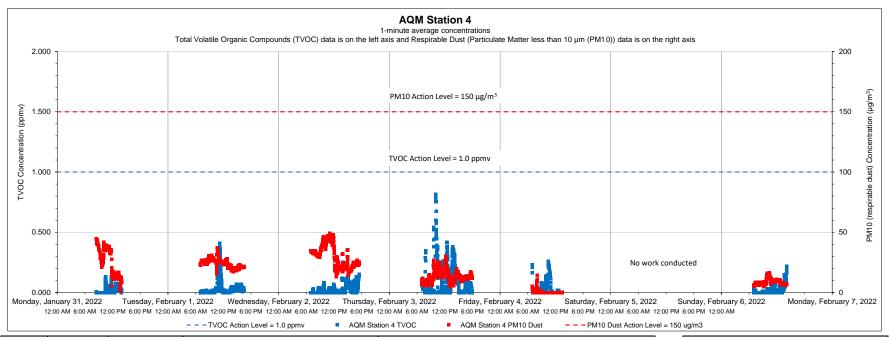

STRAP Perimeter Air Quality Monitoring (AQM)

121 Terminal Road / 642 Allens Avenue, Providence, Rhode Island

| Date      | Time            | Constituent | Observed Range of Sustained Readings | Response Actions Performed |  |  |  |  |
|-----------|-----------------|-------------|--------------------------------------|----------------------------|--|--|--|--|
| None      | None            |             |                                      |                            |  |  |  |  |
|           |                 |             |                                      |                            |  |  |  |  |
|           |                 |             |                                      |                            |  |  |  |  |
|           |                 |             |                                      |                            |  |  |  |  |
| Equipment | Equipment Notes |             |                                      |                            |  |  |  |  |
| None      | None            |             |                                      |                            |  |  |  |  |
|           |                 |             |                                      |                            |  |  |  |  |

| Data Summary Statistics     |       |                   |  |  |  |  |
|-----------------------------|-------|-------------------|--|--|--|--|
| TVOCs average concentration | 0.04  | ppm               |  |  |  |  |
| TVOCs maximum concentration | 0.81  | ppm               |  |  |  |  |
| TVOCs action level          | 1     | ppm               |  |  |  |  |
| PM10 average concentration  | 17.76 | μg/m³             |  |  |  |  |
| PM10 maximum concentration  | 49.25 | μg/m³             |  |  |  |  |
| PM10 action level           | 150   | μg/m <sup>3</sup> |  |  |  |  |