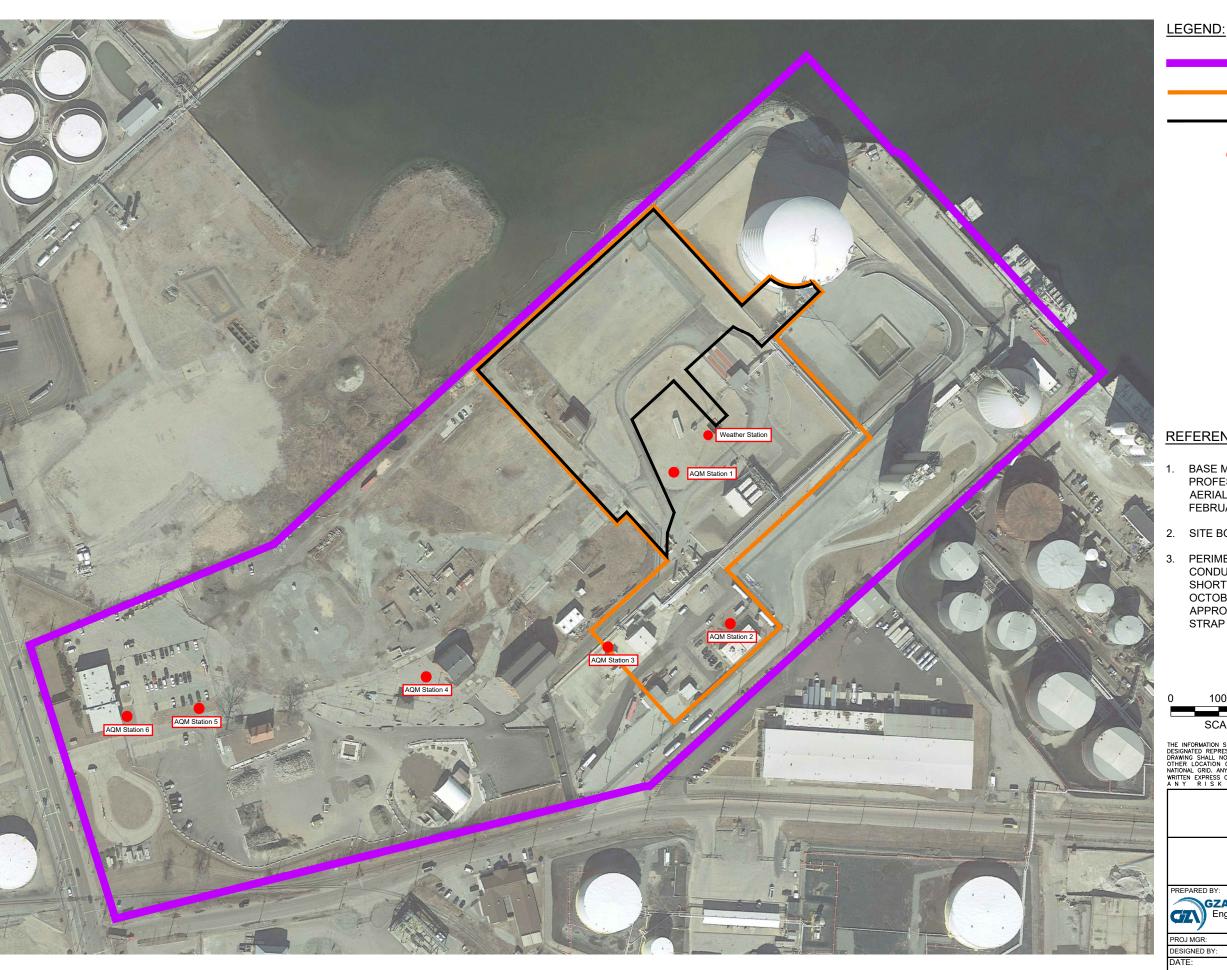

<sup>1)</sup> Transient readings were conducted over a one minute time period. A reading is sustained if it is held for over a five minute time period.

<sup>2)</sup> The location of each AQM Station is presented on the attached summary figure.

<sup>3)</sup> Air quality monitoring performed in accordance with the May 12, 2017 Short Term Response Action Plan (STRAP), the October 11, 2017 STRAP Addendum (including Attachment N - Clarifications to the Proposed Air Monitoring Program for STRAP Activities) and the October 27, 2017 Short Term Response Action Approval Letter issued by RIDEM. Monitoring conducted during active STRAP activities.