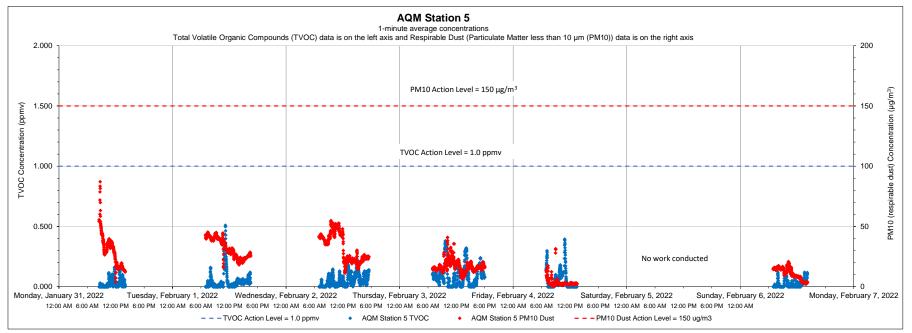

| Data Summary Statistics     |       |                   |  |  |  |  |
|-----------------------------|-------|-------------------|--|--|--|--|
| TVOCs average concentration | 0.04  | ppm               |  |  |  |  |
| TVOCs maximum concentration | 0.81  | ppm               |  |  |  |  |
| TVOCs action level          | 1     | ppm               |  |  |  |  |
| PM10 average concentration  | 17.76 | μg/m³             |  |  |  |  |
| PM10 maximum concentration  | 49.25 | μg/m³             |  |  |  |  |
| PM10 action level           | 150   | μg/m <sup>3</sup> |  |  |  |  |

- 1) Transient readings were conducted over a one minute time period. A reading is sustained if it is held for over a five minute time period.
- 2) The location of each AQM Station is presented on the attached summary figure.
- 3) Air quality monitoring performed in accordance with the May 12, 2017 Short Term Response Action Plan (STRAP), the October 11, 2017 STRAP Addendum (including Attachment N Clarifications to the Proposed Air Monitoring Program for STRAP Activities) and the October 27, 2017 Short Term Response Action Approval Letter issued by RIDEM. Monitoring conducted during active STRAP activities.