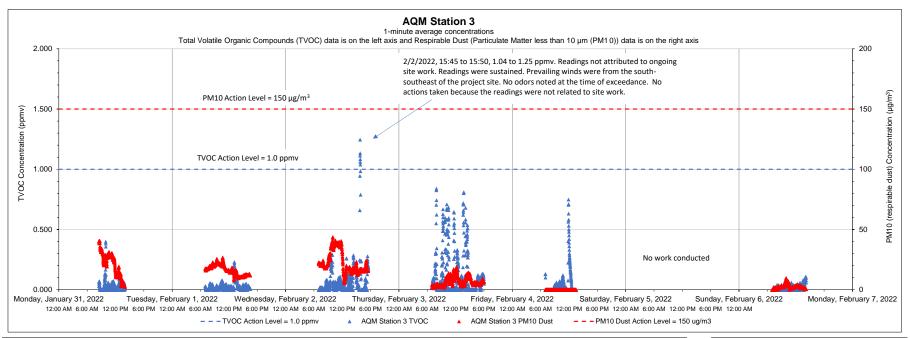

STRAP Perimeter Air Quality Monitoring (AQM)

121 Terminal Road / 642 Allens Avenue, Providence, Rhode Island

| Date      | Time           | Constituent | Observed Range of Sustained Readings | Response Actions Performed                                          |  |  |
|-----------|----------------|-------------|--------------------------------------|---------------------------------------------------------------------|--|--|
| 2/2/2022  | 15:45 to 15:50 | TVOC        | 1.04 to 1.25 ppmv                    | No actions taken because the readings were not related to site work |  |  |
|           |                |             |                                      |                                                                     |  |  |
|           |                |             |                                      |                                                                     |  |  |
|           |                |             |                                      |                                                                     |  |  |
| Equipment | quipment Notes |             |                                      |                                                                     |  |  |
| None      | one            |             |                                      |                                                                     |  |  |
|           |                |             |                                      |                                                                     |  |  |

| Data Summary Statistics     |       |       |  |  |  |  |
|-----------------------------|-------|-------|--|--|--|--|
| TVOCs average concentration | 0.06  | ppm   |  |  |  |  |
| TVOCs maximum concentration | 1.25  | ppm   |  |  |  |  |
| TVOCs action level          | 1     | ppm   |  |  |  |  |
| PM10 average concentration  | 12.06 | μg/m³ |  |  |  |  |
| PM10 maximum concentration  | 43.68 | μg/m³ |  |  |  |  |
| PM10 action level           | 150   | μg/m³ |  |  |  |  |