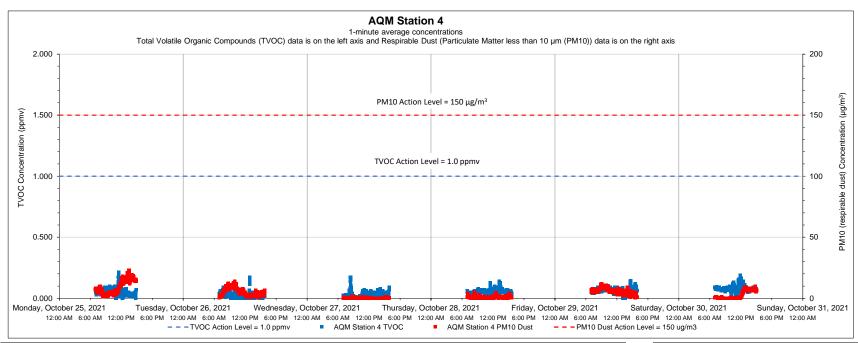

## GZA GeoEnvironmental, Inc.

188 Valley Street, Suite 300

| Providence, Rhode Island 02909 401.421.4140 (fax) 401.751.8613    Attention: Mr. Joseph Martella                                                                                                                                                                                                                                                                                                                                                                                                                                                                                                                                                                                                                                                                                                                                                                                                                                                                                                                                                                                                                                                                                                                                                                                                                                                                                                                                                                                                                                                                                                                                                                                                                                                                                                                                                                                                                                                                                                                                                                                                                               | <b>+00 *</b> ( | ancy street, saite soo            |                         |                  |                   |                   |                                       |  |
|--------------------------------------------------------------------------------------------------------------------------------------------------------------------------------------------------------------------------------------------------------------------------------------------------------------------------------------------------------------------------------------------------------------------------------------------------------------------------------------------------------------------------------------------------------------------------------------------------------------------------------------------------------------------------------------------------------------------------------------------------------------------------------------------------------------------------------------------------------------------------------------------------------------------------------------------------------------------------------------------------------------------------------------------------------------------------------------------------------------------------------------------------------------------------------------------------------------------------------------------------------------------------------------------------------------------------------------------------------------------------------------------------------------------------------------------------------------------------------------------------------------------------------------------------------------------------------------------------------------------------------------------------------------------------------------------------------------------------------------------------------------------------------------------------------------------------------------------------------------------------------------------------------------------------------------------------------------------------------------------------------------------------------------------------------------------------------------------------------------------------------|----------------|-----------------------------------|-------------------------|------------------|-------------------|-------------------|---------------------------------------|--|
| Attention: Mr. Joseph Martella  To: Rhode Island Department of Environmental Management Office of Land Revitalization and Sustainable Materials Management 235 Promenade Street Providence, Rhode Island 02908  To: Shop Drawings These Agenta Cover, the following Items:  To: Shop Drawings To: Shop Drawings To: Shop Drawings To: Shop Drawings These Agenta Shop Drawings These | Provid         | lence, Rhode Island 02909         |                         | Date: 11/        | 01/2021           | Job No.           | 03.0033554.04                         |  |
| To: Rhode Island Department of Environmental Management Office of Land Revitalization and Sustainable Materials Management 235 Promenade Street Providence, Rhode Island 02908  We are sending you: Shop Drawings X Attached Change Order Samples  Copy of Letter Prints Plans Specifications  Under Separate Cover, the following Items: via:  How Shipped: X Via Email Courier Regular Mail Hand Delivered/Picked Up  Description Alfr Quality Monitoring (AQM) Results - Week of 10/25/2021 (10/25/2021, 10/26/2021, 10/27/2021, 10/28/2021, 10/29/2021, and 10/30/2021) AQM Station 1 Graph AQM Station 2 Graph AQM Station 3 Graph AQM Station 6 Graph Summary Figure  Resulamit Copies for Approval X For Your Use Approved as Noted A Requested Returned for Corrections Return Corrected Prints PRINTS RETURNED AFTER LOAN TO US                                                                                                                                                                                                                                                                                                                                                                                                                                                                                                                                                                                                                                                                                                                                                                                                                                                                                                                                                                                                                                                                                                                                                                                                                                                                                       |                |                                   |                         | Attention:       | : Mr. Joseph M    | artella           |                                       |  |
| Office of Land Revitalization and Sustainable Materials  Management 235 Promenade Street Providence, Rhode Island 02908  We are sending you: Shop Drawings Street Prints Prints Plans Specifications  Under Separate Cover, the following Items:  Under Separate Cover, the following Items:  Via:  How Shipped: X Via Email Courier Regular Mail Hand Delivered/Picked Up  Description Air Quality Monitoring (AQM) Results – Week of 10/25/2021 (10/25/2021, 10/26/2021, 10/27/2021, 10/28/2021, 10/29/2021, and 10/30/2021) AQM Station 1 Graph AQM Station 2 Graph AQM Station 3 Graph AQM Station 6 Graph Summary Figure  THESE ARE TRANSMITTED as Checked Below: For Approval A Sproved as Submitted As Requested Returned for Corrections Returned for Corrected Prints PRINTS RETURNED AFTER LOAN TO US                                                                                                                                                                                                                                                                                                                                                                                                                                                                                                                                                                                                                                                                                                                                                                                                                                                                                                                                                                                                                                                                                                                                                                                                            |                | , ,                               |                         |                  |                   |                   |                                       |  |
| Office of Land Revitalization and Sustainable Materials  Management 235 Promenade Street Providence, Rhode Island 02908  We are sending you: Shop Drawings Street Prints Prints Plans Specifications  Under Separate Cover, the following Items:  Under Separate Cover, the following Items:  Via:  How Shipped: X Via Email Courier Regular Mail Hand Delivered/Picked Up  Description Air Quality Monitoring (AQM) Results – Week of 10/25/2021 (10/25/2021, 10/26/2021, 10/27/2021, 10/28/2021, 10/29/2021, and 10/30/2021) AQM Station 1 Graph AQM Station 2 Graph AQM Station 3 Graph AQM Station 6 Graph Summary Figure  THESE ARE TRANSMITTED as Checked Below: For Approval A Sproved as Submitted As Requested Returned for Corrections Returned for Corrected Prints PRINTS RETURNED AFTER LOAN TO US                                                                                                                                                                                                                                                                                                                                                                                                                                                                                                                                                                                                                                                                                                                                                                                                                                                                                                                                                                                                                                                                                                                                                                                                            |                |                                   |                         |                  |                   |                   |                                       |  |
| Office of Land Revitalization and Sustainable Materials  Management 235 Promenade Street Providence, Rhode Island 02908  We are sending you: Shop Drawings Street Prints Prints Plans Specifications  Under Separate Cover, the following Items:  Under Separate Cover, the following Items:  Via:  How Shipped: X Via Email Courier Regular Mail Hand Delivered/Picked Up  Description Air Quality Monitoring (AQM) Results – Week of 10/25/2021 (10/25/2021, 10/26/2021, 10/27/2021, 10/28/2021, 10/29/2021, and 10/30/2021) AQM Station 1 Graph AQM Station 2 Graph AQM Station 3 Graph AQM Station 6 Graph Summary Figure  THESE ARE TRANSMITTED as Checked Below: For Approval A Sproved as Submitted As Requested Returned for Corrections Returned for Corrected Prints PRINTS RETURNED AFTER LOAN TO US                                                                                                                                                                                                                                                                                                                                                                                                                                                                                                                                                                                                                                                                                                                                                                                                                                                                                                                                                                                                                                                                                                                                                                                                            | To:            | Rhode Island Department of Envir  | onmental Management     | Re: Liquef       | faction Facility  | Project           |                                       |  |
| Management 235 Promenade Street Providence, Rhode Island 02908  We are sending you: Shop Drawings X Attached Change Order Samples  Copy of Letter Prints Plans Specifications  Under Separate Cover, the following Items: via:  How Shipped: X Via Email Courier Regular Mail Hand Delivered/Picked Up  Description  Air Quality Monitoring (AQM) Results – Week of 10/25/2021, 10/25/2021, 10/27/2021, 10/28/2021, 10/29/2021, and 10/30/2021) AQM Station 1 Graph AQM Station 2 Graph AQM Station 3 Graph AQM Station 3 Graph AQM Station 3 Graph AQM Station 6 Graph Summary Figure  THESE ARE TRANSMITTED as Checked Below: For Approval A Paproved as Submitted A Sequested Returned for Corrections Returned Orrected Prints PRINTS RETURNED AFTER LOAN TO US                                                                                                                                                                                                                                                                                                                                                                                                                                                                                                                                                                                                                                                                                                                                                                                                                                                                                                                                                                                                                                                                                                                                                                                                                                                                                                                                                            |                |                                   |                         |                  |                   |                   |                                       |  |
| 235 Promenade Street Providence, Rhode Island 02908  Site Remediation File No. SR-28-1152  We are sending you: Shop Drawings X Attached Change Order Samples  Copy of Letter Prints Plans Specifications  Under Separate Cover, the following Items: via:  How Shipped: X Via Email Courier Regular Mail Hand Delivered/Picked Up  Description Air Quality Monitoring (AQM) Results — Week of 10/25/2021, 10/25/2021, 10/27/2021, 10/28/2021, 10/29/2021, and 10/30/2021) AQM Station 1 Graph AQM Station 2 Graph AQM Station 3 Graph AQM Station 6 Graph Summary Figure  THESE ARE TRANSMITTED as Checked Below: For Approval A Resubmit Copies for Approval A Resubmit Copies for Approval A Sa Requested Returned for Corrections Return Corrected Prints PRINTS RETURNED AFTER LOAN TO US                                                                                                                                                                                                                                                                                                                                                                                                                                                                                                                                                                                                                                                                                                                                                                                                                                                                                                                                                                                                                                                                                                                                                                                                                                                                                                                                  |                | Management                        |                         | _                |                   |                   |                                       |  |
| Providence, Rhode Island 02908  Site Remediation File No. SR-28-1152  We are sending you:  Shop Drawings X Attached Change Order Samples  Copy of Letter Prints Plans Specifications  Under Separate Cover, the following Items: via:  How Shipped: X Via Email Courier Regular Mail Hand Delivered/Picked Up  Description  Air Quality Monitoring (AQM) Results — Week of 10/25/2021 (10/25/2021, 10/26/2021, 10/27/2021, 10/28/2021, 10/29/2021, and 10/30/2021) AQM Station 1 Graph AQM Station 2 Graph AQM Station 3 Graph AQM Station 6 Graph Summary Figure  THESE ARE TRANSMITTED as Checked Below: For Approval A Approved as Noted Submit Copies for Approval A Requested Returned for Corrections Return Corrected Prints PRINTS RETURNED AFTER LOAN TO US                                                                                                                                                                                                                                                                                                                                                                                                                                                                                                                                                                                                                                                                                                                                                                                                                                                                                                                                                                                                                                                                                                                                                                                                                                                                                                                                                           |                |                                   |                         | _                |                   |                   |                                       |  |
| We are sending you:  Shop Drawings  X Attached  Change Order  Samples  Copy of Letter  Prints  Plans  Specifications  Under Separate Cover, the following Items:  via:  How Shipped:  X Via Email  Courier  Regular Mail  Hand Delivered/Picked Up  Description  Air Quality Monitoring (AQM) Results –  Week of 10/25/2021 (10/25/2021, 10/26/2021, 10/27/2021, 10/28/2021, 10/29/2021, and 10/30/2021)  AQM Station 1 Graph  AQM Station 2 Graph  AQM Station 3 Graph  AQM Station 3 Graph  AQM Station 4 Graph  Summary Figure  THESE ARE TRANSMITTED as Checked Below:  For Approval  X For Your Use  Approved as Noted  Submit Copies for Approval  Submit Copies for Distribution  Results Copies for Distribution  Results Copies for Distribution  Return Corrected Prints  PRINTS RETURNED AFTER LOAN TO US                                                                                                                                                                                                                                                                                                                                                                                                                                                                                                                                                                                                                                                                                                                                                                                                                                                                                                                                                                                                                                                                                                                                                                                                                                                                                                           |                |                                   |                         | _                |                   |                   | :2                                    |  |
| Shop Drawings X Attached Change Order Samples  Copy of Letter Prints Plans Specifications  Under Separate Cover, the following Items: via:  How Shipped:  X Via Email Courier Regular Mail Hand Delivered/Picked Up  Description  Air Quality Monitoring (AQM) Results - Week of 10/25/2021 (10/25/2021, 10/26/2021, 10/27/2021, 10/28/2021, 10/29/2021, and 10/30/2021)  AQM Station 1 Graph AQM Station 4 Graph AQM Station 2 Graph AQM Station 5 Graph AQM Station 3 Graph AQM Station 6 Graph Summary Figure  THESE ARE TRANSMITTED as Checked Below:  For Approval Approved as Submitted Resubmit Copies for Approval  X For Your Use Approved as Noted Submit Copies for Distribution  As Requested Returned for Corrections Return Corrected Prints For Review and Comment PRINTS RETURNED AFTER LOAN TO US                                                                                                                                                                                                                                                                                                                                                                                                                                                                                                                                                                                                                                                                                                                                                                                                                                                                                                                                                                                                                                                                                                                                                                                                                                                                                                             |                | ,                                 |                         | Site it          | - Ciriculation in | 5 NO. 5N 20 115   | , , , , , , , , , , , , , , , , , , , |  |
| Shop Drawings X Attached Change Order Samples  Copy of Letter Prints Plans Specifications  Under Separate Cover, the following Items: via:  How Shipped:  X Via Email Courier Regular Mail Hand Delivered/Picked Up  Description  Air Quality Monitoring (AQM) Results - Week of 10/25/2021 (10/25/2021, 10/26/2021, 10/27/2021, 10/28/2021, 10/29/2021, and 10/30/2021)  AQM Station 1 Graph AQM Station 4 Graph AQM Station 2 Graph AQM Station 5 Graph AQM Station 3 Graph AQM Station 6 Graph Summary Figure  THESE ARE TRANSMITTED as Checked Below:  For Approval Approved as Submitted Resubmit Copies for Approval  X For Your Use Approved as Noted Submit Copies for Distribution  As Requested Returned for Corrections Return Corrected Prints For Review and Comment PRINTS RETURNED AFTER LOAN TO US                                                                                                                                                                                                                                                                                                                                                                                                                                                                                                                                                                                                                                                                                                                                                                                                                                                                                                                                                                                                                                                                                                                                                                                                                                                                                                             |                |                                   |                         |                  |                   |                   |                                       |  |
| Shop Drawings X Attached Change Order Samples  Copy of Letter Prints Plans Specifications  Under Separate Cover, the following Items: via:  How Shipped:  X Via Email Courier Regular Mail Hand Delivered/Picked Up  Description  Air Quality Monitoring (AQM) Results - Week of 10/25/2021 (10/25/2021, 10/26/2021, 10/27/2021, 10/28/2021, 10/29/2021, and 10/30/2021)  AQM Station 1 Graph AQM Station 4 Graph AQM Station 2 Graph AQM Station 5 Graph AQM Station 3 Graph AQM Station 6 Graph Summary Figure  THESE ARE TRANSMITTED as Checked Below:  For Approval Approved as Submitted Resubmit Copies for Approval  X For Your Use Approved as Noted Submit Copies for Distribution  As Requested Returned for Corrections Return Corrected Prints For Review and Comment PRINTS RETURNED AFTER LOAN TO US                                                                                                                                                                                                                                                                                                                                                                                                                                                                                                                                                                                                                                                                                                                                                                                                                                                                                                                                                                                                                                                                                                                                                                                                                                                                                                             | We ar          | e sending vou:                    |                         |                  |                   |                   |                                       |  |
| Copy of Letter Prints Plans Specifications  Under Separate Cover, the following Items: via:  How Shipped:  X Via Email Courier Regular Mail Hand Delivered/Picked Up  Description  Air Quality Monitoring (AQM) Results — Week of 10/25/2021, 10/25/2021, 10/26/2021, 10/27/2021, 10/28/2021, 10/29/2021, and 10/30/2021)  AQM Station 1 Graph AQM Station 4 Graph AQM Station 2 Graph AQM Station 5 Graph AQM Station 3 Graph AQM Station 6 Graph Summary Figure  THESE ARE TRANSMITTED as Checked Below:  For Approval Approved as Submitted Resubmit Copies for Approval  X For Your Use Approved as Noted Submit Copies for Distribution As Requested Returned for Corrections Return Corrected Prints For Review and Comment PRINTS RETURNED AFTER LOAN TO US                                                                                                                                                                                                                                                                                                                                                                                                                                                                                                                                                                                                                                                                                                                                                                                                                                                                                                                                                                                                                                                                                                                                                                                                                                                                                                                                                             | vvc ui         |                                   | X Attached              | Chan             | ge Order          |                   | Samples                               |  |
| Under Separate Cover, the following Items:  Via:  How Shipped:  X Via Email Courier Regular Mail Hand Delivered/Picked Up  Description  Air Quality Monitoring (AQM) Results — Week of 10/25/2021 (10/25/2021, 10/26/2021, 10/27/2021, 10/28/2021, 10/29/2021, and 10/30/2021)  AQM Station 1 Graph AQM Station 4 Graph AQM Station 2 Graph AQM Station 5 Graph AQM Station 3 Graph AQM Station 6 Graph Summary Figure  THESE ARE TRANSMITTED as Checked Below:  For Approval Approved as Submitted Resubmit Copies for Approval  X For Your Use Approved as Noted Submit Copies for Distribution  As Requested Returned for Corrections Return Corrected Prints  For Review and Comment PRINTS RETURNED AFTER LOAN TO US                                                                                                                                                                                                                                                                                                                                                                                                                                                                                                                                                                                                                                                                                                                                                                                                                                                                                                                                                                                                                                                                                                                                                                                                                                                                                                                                                                                                      |                | Shop Brawings                     | X /ttdeffed             | Crian            | ge order          |                   | Sumples                               |  |
| Under Separate Cover, the following Items:  Via:  How Shipped:  X Via Email Courier Regular Mail Hand Delivered/Picked Up  Description  Air Quality Monitoring (AQM) Results — Week of 10/25/2021 (10/25/2021, 10/26/2021, 10/27/2021, 10/28/2021, 10/29/2021, and 10/30/2021)  AQM Station 1 Graph AQM Station 4 Graph AQM Station 2 Graph AQM Station 5 Graph AQM Station 3 Graph AQM Station 6 Graph Summary Figure  THESE ARE TRANSMITTED as Checked Below:  For Approval Approved as Submitted Resubmit Copies for Approval  X For Your Use Approved as Noted Submit Copies for Distribution  As Requested Returned for Corrections Return Corrected Prints  For Review and Comment PRINTS RETURNED AFTER LOAN TO US                                                                                                                                                                                                                                                                                                                                                                                                                                                                                                                                                                                                                                                                                                                                                                                                                                                                                                                                                                                                                                                                                                                                                                                                                                                                                                                                                                                                      |                | Conv of Letter                    | Prints                  | Plans            | •                 |                   | Specifications                        |  |
| How Shipped:  X Via Email Courier Regular Mail Hand Delivered/Picked Up  Description  Air Quality Monitoring (AQM) Results — Week of 10/25/2021, 10/25/2021, 10/26/2021, 10/27/2021, 10/28/2021, 10/29/2021, and 10/30/2021)  AQM Station 1 Graph AQM Station 4 Graph AQM Station 2 Graph AQM Station 5 Graph AQM Station 3 Graph AQM Station 6 Graph Summary Figure  THESE ARE TRANSMITTED as Checked Below:  For Approval Approved as Submitted Resubmit Copies for Approval  X For Your Use Approved as Noted Submit Copies for Distribution  As Requested Returned for Corrections Return Corrected Prints  For Review and Comment PRINTS RETURNED AFTER LOAN TO US                                                                                                                                                                                                                                                                                                                                                                                                                                                                                                                                                                                                                                                                                                                                                                                                                                                                                                                                                                                                                                                                                                                                                                                                                                                                                                                                                                                                                                                        |                | copy of Letter                    | TTIIICS                 | 1 10113          | ,                 |                   | specifications                        |  |
| How Shipped:  X Via Email Courier Regular Mail Hand Delivered/Picked Up  Description  Air Quality Monitoring (AQM) Results — Week of 10/25/2021, 10/25/2021, 10/26/2021, 10/27/2021, 10/28/2021, 10/29/2021, and 10/30/2021)  AQM Station 1 Graph AQM Station 4 Graph AQM Station 2 Graph AQM Station 5 Graph AQM Station 3 Graph AQM Station 6 Graph Summary Figure  THESE ARE TRANSMITTED as Checked Below:  For Approval Approved as Submitted Resubmit Copies for Approval  X For Your Use Approved as Noted Submit Copies for Distribution  As Requested Returned for Corrections Return Corrected Prints  For Review and Comment PRINTS RETURNED AFTER LOAN TO US                                                                                                                                                                                                                                                                                                                                                                                                                                                                                                                                                                                                                                                                                                                                                                                                                                                                                                                                                                                                                                                                                                                                                                                                                                                                                                                                                                                                                                                        |                | Under Separate Cover, the fo      | llowing Items:          | via              |                   |                   |                                       |  |
| Description  Air Quality Monitoring (AQM) Results — Week of 10/25/2021 (10/25/2021, 10/26/2021, 10/27/2021, 10/28/2021, 10/29/2021, and 10/30/2021) AQM Station 1 Graph AQM Station 4 Graph AQM Station 2 Graph AQM Station 5 Graph AQM Station 3 Graph AQM Station 6 Graph Summary Figure  THESE ARE TRANSMITTED as Checked Below:  For Approval Approved as Submitted Resubmit Copies for Approval X For Your Use Approved as Noted Submit Copies for Distribution As Requested Returned for Corrections Return Corrected Prints For Review and Comment PRINTS RETURNED AFTER LOAN TO US                                                                                                                                                                                                                                                                                                                                                                                                                                                                                                                                                                                                                                                                                                                                                                                                                                                                                                                                                                                                                                                                                                                                                                                                                                                                                                                                                                                                                                                                                                                                     |                | Onder Separate Cover, the to      | nowing items.           | via.             |                   |                   |                                       |  |
| Description  Air Quality Monitoring (AQM) Results — Week of 10/25/2021 (10/25/2021, 10/26/2021, 10/27/2021, 10/28/2021, 10/29/2021, and 10/30/2021) AQM Station 1 Graph AQM Station 4 Graph AQM Station 2 Graph AQM Station 5 Graph AQM Station 3 Graph AQM Station 6 Graph Summary Figure  THESE ARE TRANSMITTED as Checked Below:  For Approval Approved as Submitted Resubmit Copies for Approval X For Your Use Approved as Noted Submit Copies for Distribution As Requested Returned for Corrections Return Corrected Prints For Review and Comment PRINTS RETURNED AFTER LOAN TO US                                                                                                                                                                                                                                                                                                                                                                                                                                                                                                                                                                                                                                                                                                                                                                                                                                                                                                                                                                                                                                                                                                                                                                                                                                                                                                                                                                                                                                                                                                                                     | Llow C         | ninnod:                           |                         |                  |                   |                   |                                       |  |
| Description  Air Quality Monitoring (AQM) Results —  Week of 10/25/2021 (10/25/2021, 10/26/2021, 10/27/2021, 10/28/2021, 10/29/2021, and 10/30/2021)  AQM Station 1 Graph AQM Station 4 Graph AQM Station 2 Graph AQM Station 5 Graph AQM Station 3 Graph AQM Station 6 Graph Summary Figure  THESE ARE TRANSMITTED as Checked Below:  For Approval Approved as Submitted Resubmit Copies for Approval  X For Your Use Approved as Noted Submit Copies for Distribution  As Requested Returned for Corrections Return Corrected Prints  For Review and Comment PRINTS RETURNED AFTER LOAN TO US                                                                                                                                                                                                                                                                                                                                                                                                                                                                                                                                                                                                                                                                                                                                                                                                                                                                                                                                                                                                                                                                                                                                                                                                                                                                                                                                                                                                                                                                                                                                | now 3          | <del></del> i                     | Courier                 | Bogula           | r Mail            |                   | and Dalivarad/Dickad Un               |  |
| Air Quality Monitoring (AQM) Results — Week of 10/25/2021 (10/25/2021, 10/26/2021, 10/27/2021, 10/28/2021, 10/29/2021, and 10/30/2021)  AQM Station 1 Graph AQM Station 4 Graph AQM Station 2 Graph AQM Station 5 Graph AQM Station 3 Graph AQM Station 6 Graph Summary Figure  THESE ARE TRANSMITTED as Checked Below:  For Approval Approved as Submitted Resubmit Copies for Approval  X For Your Use Approved as Noted Submit Copies for Distribution  As Requested Returned for Corrections Return Corrected Prints For Review and Comment PRINTS RETURNED AFTER LOAN TO US                                                                                                                                                                                                                                                                                                                                                                                                                                                                                                                                                                                                                                                                                                                                                                                                                                                                                                                                                                                                                                                                                                                                                                                                                                                                                                                                                                                                                                                                                                                                               |                | VIA EITIAII                       | Courier                 | Regula           | I IVIAII          | Па                | and Delivered/Picked Op               |  |
| Air Quality Monitoring (AQM) Results — Week of 10/25/2021 (10/25/2021, 10/26/2021, 10/27/2021, 10/28/2021, 10/29/2021, and 10/30/2021) AQM Station 1 Graph AQM Station 4 Graph AQM Station 2 Graph AQM Station 5 Graph AQM Station 3 Graph AQM Station 6 Graph Summary Figure  THESE ARE TRANSMITTED as Checked Below:  For Approval Approved as Submitted Resubmit Copies for Approval X For Your Use Approved as Noted Submit Copies for Distribution As Requested Returned for Corrections Return Corrected Prints For Review and Comment PRINTS RETURNED AFTER LOAN TO US                                                                                                                                                                                                                                                                                                                                                                                                                                                                                                                                                                                                                                                                                                                                                                                                                                                                                                                                                                                                                                                                                                                                                                                                                                                                                                                                                                                                                                                                                                                                                  | Doss           | intion                            |                         |                  |                   |                   |                                       |  |
| Week of 10/25/2021 (10/25/2021, 10/26/2021, 10/27/2021, 10/28/2021, 10/29/2021, and 10/30/2021)  AQM Station 1 Graph AQM Station 4 Graph AQM Station 2 Graph AQM Station 5 Graph AQM Station 3 Graph AQM Station 6 Graph Summary Figure  THESE ARE TRANSMITTED as Checked Below:  For Approval Approved as Submitted Resubmit Copies for Approval  X For Your Use Approved as Noted Submit Copies for Distribution  As Requested Returned for Corrections Return Corrected Prints For Review and Comment PRINTS RETURNED AFTER LOAN TO US                                                                                                                                                                                                                                                                                                                                                                                                                                                                                                                                                                                                                                                                                                                                                                                                                                                                                                                                                                                                                                                                                                                                                                                                                                                                                                                                                                                                                                                                                                                                                                                      |                | •                                 |                         |                  |                   |                   |                                       |  |
| AQM Station 1 Graph AQM Station 4 Graph AQM Station 5 Graph AQM Station 3 Graph AQM Station 6 Graph Summary Figure  THESE ARE TRANSMITTED as Checked Below:  For Approval Approved as Submitted Resubmit Copies for Approval Submit Copies for Distribution  X For Your Use Approved as Noted Submit Copies for Distribution  As Requested Returned for Corrections Return Corrected Prints  For Review and Comment PRINTS RETURNED AFTER LOAN TO US                                                                                                                                                                                                                                                                                                                                                                                                                                                                                                                                                                                                                                                                                                                                                                                                                                                                                                                                                                                                                                                                                                                                                                                                                                                                                                                                                                                                                                                                                                                                                                                                                                                                           |                |                                   | :/2021 10/27/2021 10/28 | /2021 10/29/203  | 21 and 10/30/     | 2021)             |                                       |  |
| AQM Station 2 Graph AQM Station 5 Graph AQM Station 6 Graph Summary Figure  THESE ARE TRANSMITTED as Checked Below:  For Approval Approved as Submitted Resubmit Copies for Approval  X For Your Use Approved as Noted Submit Copies for Distribution  As Requested Returned for Corrections Return Corrected Prints  For Review and Comment PRINTS RETURNED AFTER LOAN TO US                                                                                                                                                                                                                                                                                                                                                                                                                                                                                                                                                                                                                                                                                                                                                                                                                                                                                                                                                                                                                                                                                                                                                                                                                                                                                                                                                                                                                                                                                                                                                                                                                                                                                                                                                  | VVCCI          |                                   |                         | /2021, 10/23/202 | £1, and 10,50,    | 2021)             |                                       |  |
| AQM Station 3 Graph Summary Figure  THESE ARE TRANSMITTED as Checked Below:  For Approval  X For Your Use Approved as Noted Approved as Noted As Requested For Review and Comment  AQM Station 6 Graph AQM Station 6 Graph AQM Station 6 Graph AQM Station 6 Graph Approved as Resubmit Copies for Approval Submit Copies for Distribution Return Corrected Prints PRINTS RETURNED AFTER LOAN TO US                                                                                                                                                                                                                                                                                                                                                                                                                                                                                                                                                                                                                                                                                                                                                                                                                                                                                                                                                                                                                                                                                                                                                                                                                                                                                                                                                                                                                                                                                                                                                                                                                                                                                                                            |                |                                   | •                       |                  |                   |                   |                                       |  |
| THESE ARE TRANSMITTED as Checked Below:  For Approval Approved as Submitted Resubmit Copies for Approval  X For Your Use Approved as Noted Submit Copies for Distribution  As Requested Returned for Corrections Return Corrected Prints  For Review and Comment PRINTS RETURNED AFTER LOAN TO US                                                                                                                                                                                                                                                                                                                                                                                                                                                                                                                                                                                                                                                                                                                                                                                                                                                                                                                                                                                                                                                                                                                                                                                                                                                                                                                                                                                                                                                                                                                                                                                                                                                                                                                                                                                                                              |                |                                   |                         |                  |                   |                   |                                       |  |
| For Approval Approved as Submitted Resubmit Copies for Approval  X For Your Use Approved as Noted Submit Copies for Distribution  As Requested Returned for Corrections Return Corrected Prints  For Review and Comment PRINTS RETURNED AFTER LOAN TO US                                                                                                                                                                                                                                                                                                                                                                                                                                                                                                                                                                                                                                                                                                                                                                                                                                                                                                                                                                                                                                                                                                                                                                                                                                                                                                                                                                                                                                                                                                                                                                                                                                                                                                                                                                                                                                                                       |                |                                   | •                       |                  |                   |                   |                                       |  |
| For Approval Approved as Submitted Resubmit Copies for Approval  X For Your Use Approved as Noted Submit Copies for Distribution  As Requested Returned for Corrections Return Corrected Prints  For Review and Comment PRINTS RETURNED AFTER LOAN TO US                                                                                                                                                                                                                                                                                                                                                                                                                                                                                                                                                                                                                                                                                                                                                                                                                                                                                                                                                                                                                                                                                                                                                                                                                                                                                                                                                                                                                                                                                                                                                                                                                                                                                                                                                                                                                                                                       |                |                                   |                         |                  |                   |                   |                                       |  |
| For Approval Approved as Submitted Resubmit Copies for Approval  X For Your Use Approved as Noted Submit Copies for Distribution  As Requested Returned for Corrections Return Corrected Prints  For Review and Comment PRINTS RETURNED AFTER LOAN TO US                                                                                                                                                                                                                                                                                                                                                                                                                                                                                                                                                                                                                                                                                                                                                                                                                                                                                                                                                                                                                                                                                                                                                                                                                                                                                                                                                                                                                                                                                                                                                                                                                                                                                                                                                                                                                                                                       |                |                                   |                         |                  |                   |                   |                                       |  |
| For Approval Approved as Submitted Resubmit Copies for Approval  X For Your Use Approved as Noted Submit Copies for Distribution  As Requested Returned for Corrections Return Corrected Prints  For Review and Comment PRINTS RETURNED AFTER LOAN TO US                                                                                                                                                                                                                                                                                                                                                                                                                                                                                                                                                                                                                                                                                                                                                                                                                                                                                                                                                                                                                                                                                                                                                                                                                                                                                                                                                                                                                                                                                                                                                                                                                                                                                                                                                                                                                                                                       |                |                                   |                         |                  |                   |                   |                                       |  |
| X For Your Use Approved as Noted Submit Copies for Distribution As Requested Returned for Corrections Return Corrected Prints For Review and Comment PRINTS RETURNED AFTER LOAN TO US                                                                                                                                                                                                                                                                                                                                                                                                                                                                                                                                                                                                                                                                                                                                                                                                                                                                                                                                                                                                                                                                                                                                                                                                                                                                                                                                                                                                                                                                                                                                                                                                                                                                                                                                                                                                                                                                                                                                          | THESE          | ARE TRANSMITTED as Checked Bel    | ow:                     |                  |                   |                   |                                       |  |
| As Requested Returned for Corrections Return Corrected Prints For Review and Comment PRINTS RETURNED AFTER LOAN TO US                                                                                                                                                                                                                                                                                                                                                                                                                                                                                                                                                                                                                                                                                                                                                                                                                                                                                                                                                                                                                                                                                                                                                                                                                                                                                                                                                                                                                                                                                                                                                                                                                                                                                                                                                                                                                                                                                                                                                                                                          |                | For Approval                      | Approved as Submi       | tted             | Resubmit Co       | opies for Appro   | val                                   |  |
| For Review and Comment PRINTS RETURNED AFTER LOAN TO US                                                                                                                                                                                                                                                                                                                                                                                                                                                                                                                                                                                                                                                                                                                                                                                                                                                                                                                                                                                                                                                                                                                                                                                                                                                                                                                                                                                                                                                                                                                                                                                                                                                                                                                                                                                                                                                                                                                                                                                                                                                                        | Χ              | For Your Use                      | Approved as Noted       |                  | Submit Cop        | ies for Distribut | ion                                   |  |
|                                                                                                                                                                                                                                                                                                                                                                                                                                                                                                                                                                                                                                                                                                                                                                                                                                                                                                                                                                                                                                                                                                                                                                                                                                                                                                                                                                                                                                                                                                                                                                                                                                                                                                                                                                                                                                                                                                                                                                                                                                                                                                                                |                | As Requested                      | Returned for Correc     | ctions           | Return Corr       | ected Prints      |                                       |  |
| FOR BIDS DUE:                                                                                                                                                                                                                                                                                                                                                                                                                                                                                                                                                                                                                                                                                                                                                                                                                                                                                                                                                                                                                                                                                                                                                                                                                                                                                                                                                                                                                                                                                                                                                                                                                                                                                                                                                                                                                                                                                                                                                                                                                                                                                                                  |                | For Review and Comment            |                         |                  | PRINTS RET        | URNED AFTER L     | OAN TO US                             |  |
|                                                                                                                                                                                                                                                                                                                                                                                                                                                                                                                                                                                                                                                                                                                                                                                                                                                                                                                                                                                                                                                                                                                                                                                                                                                                                                                                                                                                                                                                                                                                                                                                                                                                                                                                                                                                                                                                                                                                                                                                                                                                                                                                |                | FOR BIDS DUE:                     |                         |                  | _                 |                   |                                       |  |
|                                                                                                                                                                                                                                                                                                                                                                                                                                                                                                                                                                                                                                                                                                                                                                                                                                                                                                                                                                                                                                                                                                                                                                                                                                                                                                                                                                                                                                                                                                                                                                                                                                                                                                                                                                                                                                                                                                                                                                                                                                                                                                                                |                | _                                 |                         |                  |                   |                   |                                       |  |
|                                                                                                                                                                                                                                                                                                                                                                                                                                                                                                                                                                                                                                                                                                                                                                                                                                                                                                                                                                                                                                                                                                                                                                                                                                                                                                                                                                                                                                                                                                                                                                                                                                                                                                                                                                                                                                                                                                                                                                                                                                                                                                                                | Comm           | onts:                             |                         |                  |                   |                   |                                       |  |
| Commande                                                                                                                                                                                                                                                                                                                                                                                                                                                                                                                                                                                                                                                                                                                                                                                                                                                                                                                                                                                                                                                                                                                                                                                                                                                                                                                                                                                                                                                                                                                                                                                                                                                                                                                                                                                                                                                                                                                                                                                                                                                                                                                       | comm           | ents:                             |                         |                  |                   |                   |                                       |  |
| Comments:                                                                                                                                                                                                                                                                                                                                                                                                                                                                                                                                                                                                                                                                                                                                                                                                                                                                                                                                                                                                                                                                                                                                                                                                                                                                                                                                                                                                                                                                                                                                                                                                                                                                                                                                                                                                                                                                                                                                                                                                                                                                                                                      |                |                                   |                         |                  |                   |                   |                                       |  |
| Comments:                                                                                                                                                                                                                                                                                                                                                                                                                                                                                                                                                                                                                                                                                                                                                                                                                                                                                                                                                                                                                                                                                                                                                                                                                                                                                                                                                                                                                                                                                                                                                                                                                                                                                                                                                                                                                                                                                                                                                                                                                                                                                                                      |                |                                   |                         |                  |                   |                   |                                       |  |
| Comments:                                                                                                                                                                                                                                                                                                                                                                                                                                                                                                                                                                                                                                                                                                                                                                                                                                                                                                                                                                                                                                                                                                                                                                                                                                                                                                                                                                                                                                                                                                                                                                                                                                                                                                                                                                                                                                                                                                                                                                                                                                                                                                                      |                |                                   |                         |                  |                   |                   |                                       |  |
| Comments:                                                                                                                                                                                                                                                                                                                                                                                                                                                                                                                                                                                                                                                                                                                                                                                                                                                                                                                                                                                                                                                                                                                                                                                                                                                                                                                                                                                                                                                                                                                                                                                                                                                                                                                                                                                                                                                                                                                                                                                                                                                                                                                      | Conv           | To: Amy Willoughby - Nationa      | l Grid I NG I I C       | Signed:          | Sara Haunt        | D F               |                                       |  |
|                                                                                                                                                                                                                                                                                                                                                                                                                                                                                                                                                                                                                                                                                                                                                                                                                                                                                                                                                                                                                                                                                                                                                                                                                                                                                                                                                                                                                                                                                                                                                                                                                                                                                                                                                                                                                                                                                                                                                                                                                                                                                                                                | сору           |                                   |                         | Jigiica.         |                   |                   |                                       |  |
| Copy To: Amy Willoughby - National Grid LNG LLC Signed: Sara Haupt, P.E.  William Howard - National Grid LNG LLC Project Manager                                                                                                                                                                                                                                                                                                                                                                                                                                                                                                                                                                                                                                                                                                                                                                                                                                                                                                                                                                                                                                                                                                                                                                                                                                                                                                                                                                                                                                                                                                                                                                                                                                                                                                                                                                                                                                                                                                                                                                                               |                | vviiliaiii i lovvai u - NdliOlidi | OLIG LING LLC           |                  | riviett Midi      | iasci             |                                       |  |