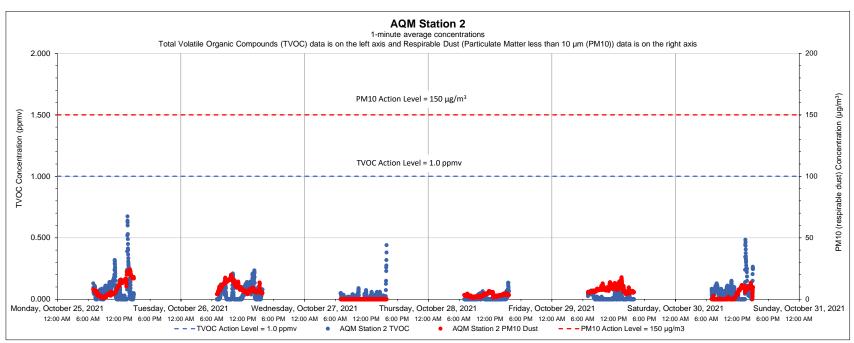

## GZA GeoEnvironmental, Inc.

188 Valley Street, Suite 300

| Providence, Rhode Island 02909 401.421.4140 (fax) 401.751.8613    Attention: Mr. Joseph Martella                                                                                                                                                                                                                                                                                                                                                                                                                                                                                                                                                                                                                                                                                                                                                                                                                                                                                                                                                                                                                                                                                                                                                                                                                                                                                                                                                                                                                                                                                                                                                                                                                                                                                                                                                                                                                                                                                                                                                                                                                               | <b>+00 *</b> ( | ancy street, saite soo            |                         |                  |                   |                   |                                       |  |
|--------------------------------------------------------------------------------------------------------------------------------------------------------------------------------------------------------------------------------------------------------------------------------------------------------------------------------------------------------------------------------------------------------------------------------------------------------------------------------------------------------------------------------------------------------------------------------------------------------------------------------------------------------------------------------------------------------------------------------------------------------------------------------------------------------------------------------------------------------------------------------------------------------------------------------------------------------------------------------------------------------------------------------------------------------------------------------------------------------------------------------------------------------------------------------------------------------------------------------------------------------------------------------------------------------------------------------------------------------------------------------------------------------------------------------------------------------------------------------------------------------------------------------------------------------------------------------------------------------------------------------------------------------------------------------------------------------------------------------------------------------------------------------------------------------------------------------------------------------------------------------------------------------------------------------------------------------------------------------------------------------------------------------------------------------------------------------------------------------------------------------|----------------|-----------------------------------|-------------------------|------------------|-------------------|-------------------|---------------------------------------|--|
| Attention: Mr. Joseph Martella  To: Rhode Island Department of Environmental Management Office of Land Revitalization and Sustainable Materials Management 235 Promenade Street Providence, Rhode Island 02908  To: Shop Drawings These Agenta Cover, the following Items:  To: Shop Drawings To: Shop Drawings To: Shop Drawings To: Shop Drawings These Agenta Shop Drawings These | Provid         | lence, Rhode Island 02909         |                         | Date: 11/        | 01/2021           | Job No.           | 03.0033554.04                         |  |
| To: Rhode Island Department of Environmental Management Office of Land Revitalization and Sustainable Materials Management 235 Promenade Street Providence, Rhode Island 02908  We are sending you: Shop Drawings X Attached Change Order Samples  Copy of Letter Prints Plans Specifications  Under Separate Cover, the following Items: via:  How Shipped: X Via Email Courier Regular Mail Hand Delivered/Picked Up  Description Alfr Quality Monitoring (AQM) Results - Week of 10/25/2021 (10/25/2021, 10/26/2021, 10/27/2021, 10/28/2021, 10/29/2021, and 10/30/2021) AQM Station 1 Graph AQM Station 2 Graph AQM Station 3 Graph AQM Station 6 Graph Summary Figure  Resulamit Copies for Approval X For Your Use Approved as Noted A Requested Returned for Corrections Return Corrected Prints PRINTS RETURNED AFTER LOAN TO US                                                                                                                                                                                                                                                                                                                                                                                                                                                                                                                                                                                                                                                                                                                                                                                                                                                                                                                                                                                                                                                                                                                                                                                                                                                                                       |                |                                   |                         | Attention:       | : Mr. Joseph M    | artella           |                                       |  |
| Office of Land Revitalization and Sustainable Materials  Management 235 Promenade Street Providence, Rhode Island 02908  We are sending you: Shop Drawings Street Prints Prints Plans Specifications  Under Separate Cover, the following Items:  Under Separate Cover, the following Items:  Via:  How Shipped: X Via Email Courier Regular Mail Hand Delivered/Picked Up  Description Air Quality Monitoring (AQM) Results – Week of 10/25/2021 (10/25/2021, 10/26/2021, 10/27/2021, 10/28/2021, 10/29/2021, and 10/30/2021) AQM Station 1 Graph AQM Station 2 Graph AQM Station 3 Graph AQM Station 6 Graph Summary Figure  THESE ARE TRANSMITTED as Checked Below: For Approval A Sproved as Submitted As Requested Returned for Corrections Returned for Corrected Prints PRINTS RETURNED AFTER LOAN TO US                                                                                                                                                                                                                                                                                                                                                                                                                                                                                                                                                                                                                                                                                                                                                                                                                                                                                                                                                                                                                                                                                                                                                                                                            |                | , ,                               |                         |                  |                   |                   |                                       |  |
| Office of Land Revitalization and Sustainable Materials  Management 235 Promenade Street Providence, Rhode Island 02908  We are sending you: Shop Drawings Street Prints Prints Plans Specifications  Under Separate Cover, the following Items:  Under Separate Cover, the following Items:  Via:  How Shipped: X Via Email Courier Regular Mail Hand Delivered/Picked Up  Description Air Quality Monitoring (AQM) Results – Week of 10/25/2021 (10/25/2021, 10/26/2021, 10/27/2021, 10/28/2021, 10/29/2021, and 10/30/2021) AQM Station 1 Graph AQM Station 2 Graph AQM Station 3 Graph AQM Station 6 Graph Summary Figure  THESE ARE TRANSMITTED as Checked Below: For Approval A Sproved as Submitted As Requested Returned for Corrections Returned for Corrected Prints PRINTS RETURNED AFTER LOAN TO US                                                                                                                                                                                                                                                                                                                                                                                                                                                                                                                                                                                                                                                                                                                                                                                                                                                                                                                                                                                                                                                                                                                                                                                                            |                |                                   |                         |                  |                   |                   |                                       |  |
| Office of Land Revitalization and Sustainable Materials  Management 235 Promenade Street Providence, Rhode Island 02908  We are sending you: Shop Drawings Street Prints Prints Plans Specifications  Under Separate Cover, the following Items:  Under Separate Cover, the following Items:  Via:  How Shipped: X Via Email Courier Regular Mail Hand Delivered/Picked Up  Description Air Quality Monitoring (AQM) Results – Week of 10/25/2021 (10/25/2021, 10/26/2021, 10/27/2021, 10/28/2021, 10/29/2021, and 10/30/2021) AQM Station 1 Graph AQM Station 2 Graph AQM Station 3 Graph AQM Station 6 Graph Summary Figure  THESE ARE TRANSMITTED as Checked Below: For Approval A Sproved as Submitted As Requested Returned for Corrections Returned for Corrected Prints PRINTS RETURNED AFTER LOAN TO US                                                                                                                                                                                                                                                                                                                                                                                                                                                                                                                                                                                                                                                                                                                                                                                                                                                                                                                                                                                                                                                                                                                                                                                                            | To:            | Rhode Island Department of Envir  | onmental Management     | Re: Liquef       | faction Facility  | Project           |                                       |  |
| Management 235 Promenade Street Providence, Rhode Island 02908  We are sending you: Shop Drawings X Attached Change Order Samples  Copy of Letter Prints Plans Specifications  Under Separate Cover, the following Items: via:  How Shipped: X Via Email Courier Regular Mail Hand Delivered/Picked Up  Description  Air Quality Monitoring (AQM) Results – Week of 10/25/2021, 10/25/2021, 10/27/2021, 10/28/2021, 10/29/2021, and 10/30/2021) AQM Station 1 Graph AQM Station 2 Graph AQM Station 3 Graph AQM Station 3 Graph AQM Station 3 Graph AQM Station 6 Graph Summary Figure  THESE ARE TRANSMITTED as Checked Below: For Approval A Paproved as Submitted A Sequested Returned for Corrections Returned Orrected Prints PRINTS RETURNED AFTER LOAN TO US                                                                                                                                                                                                                                                                                                                                                                                                                                                                                                                                                                                                                                                                                                                                                                                                                                                                                                                                                                                                                                                                                                                                                                                                                                                                                                                                                            |                |                                   |                         |                  |                   |                   |                                       |  |
| 235 Promenade Street Providence, Rhode Island 02908  Site Remediation File No. SR-28-1152  We are sending you: Shop Drawings X Attached Change Order Samples  Copy of Letter Prints Plans Specifications  Under Separate Cover, the following Items: via:  How Shipped: X Via Email Courier Regular Mail Hand Delivered/Picked Up  Description Air Quality Monitoring (AQM) Results — Week of 10/25/2021, 10/25/2021, 10/27/2021, 10/28/2021, 10/29/2021, and 10/30/2021) AQM Station 1 Graph AQM Station 2 Graph AQM Station 3 Graph AQM Station 6 Graph Summary Figure  THESE ARE TRANSMITTED as Checked Below: For Approval A Resubmit Copies for Approval A Resubmit Copies for Approval A Sa Requested Returned for Corrections Return Corrected Prints PRINTS RETURNED AFTER LOAN TO US                                                                                                                                                                                                                                                                                                                                                                                                                                                                                                                                                                                                                                                                                                                                                                                                                                                                                                                                                                                                                                                                                                                                                                                                                                                                                                                                  |                | Management                        |                         | _                |                   |                   |                                       |  |
| Providence, Rhode Island 02908  Site Remediation File No. SR-28-1152  We are sending you:  Shop Drawings X Attached Change Order Samples  Copy of Letter Prints Plans Specifications  Under Separate Cover, the following Items: via:  How Shipped: X Via Email Courier Regular Mail Hand Delivered/Picked Up  Description  Air Quality Monitoring (AQM) Results — Week of 10/25/2021 (10/25/2021, 10/26/2021, 10/27/2021, 10/28/2021, 10/29/2021, and 10/30/2021) AQM Station 1 Graph AQM Station 2 Graph AQM Station 3 Graph AQM Station 6 Graph Summary Figure  THESE ARE TRANSMITTED as Checked Below: For Approval A Approved as Noted Submit Copies for Approval A Requested Returned for Corrections Return Corrected Prints PRINTS RETURNED AFTER LOAN TO US                                                                                                                                                                                                                                                                                                                                                                                                                                                                                                                                                                                                                                                                                                                                                                                                                                                                                                                                                                                                                                                                                                                                                                                                                                                                                                                                                           |                |                                   |                         | _                |                   |                   |                                       |  |
| We are sending you:  Shop Drawings  X Attached  Change Order  Samples  Copy of Letter  Prints  Plans  Specifications  Under Separate Cover, the following Items:  via:  How Shipped:  X Via Email  Courier  Regular Mail  Hand Delivered/Picked Up  Description  Air Quality Monitoring (AQM) Results –  Week of 10/25/2021 (10/25/2021, 10/26/2021, 10/27/2021, 10/28/2021, 10/29/2021, and 10/30/2021)  AQM Station 1 Graph  AQM Station 2 Graph  AQM Station 3 Graph  AQM Station 3 Graph  AQM Station 4 Graph  Summary Figure  THESE ARE TRANSMITTED as Checked Below:  For Approval  X For Your Use  Approved as Noted  Submit Copies for Approval  Submit Copies for Distribution  Results Copies for Distribution  Results Copies for Distribution  Return Corrected Prints  PRINTS RETURNED AFTER LOAN TO US                                                                                                                                                                                                                                                                                                                                                                                                                                                                                                                                                                                                                                                                                                                                                                                                                                                                                                                                                                                                                                                                                                                                                                                                                                                                                                           |                |                                   |                         | _                |                   |                   | :2                                    |  |
| Shop Drawings X Attached Change Order Samples  Copy of Letter Prints Plans Specifications  Under Separate Cover, the following Items: via:  How Shipped:  X Via Email Courier Regular Mail Hand Delivered/Picked Up  Description  Air Quality Monitoring (AQM) Results - Week of 10/25/2021 (10/25/2021, 10/26/2021, 10/27/2021, 10/28/2021, 10/29/2021, and 10/30/2021)  AQM Station 1 Graph AQM Station 4 Graph AQM Station 2 Graph AQM Station 5 Graph AQM Station 3 Graph AQM Station 6 Graph Summary Figure  THESE ARE TRANSMITTED as Checked Below:  For Approval Approved as Submitted Resubmit Copies for Approval  X For Your Use Approved as Noted Submit Copies for Distribution  As Requested Returned for Corrections Return Corrected Prints For Review and Comment PRINTS RETURNED AFTER LOAN TO US                                                                                                                                                                                                                                                                                                                                                                                                                                                                                                                                                                                                                                                                                                                                                                                                                                                                                                                                                                                                                                                                                                                                                                                                                                                                                                             |                | ,                                 |                         | Site it          | - Ciriculation in | 5 NO. 5N 20 115   | , , , , , , , , , , , , , , , , , , , |  |
| Shop Drawings X Attached Change Order Samples  Copy of Letter Prints Plans Specifications  Under Separate Cover, the following Items: via:  How Shipped:  X Via Email Courier Regular Mail Hand Delivered/Picked Up  Description  Air Quality Monitoring (AQM) Results - Week of 10/25/2021 (10/25/2021, 10/26/2021, 10/27/2021, 10/28/2021, 10/29/2021, and 10/30/2021)  AQM Station 1 Graph AQM Station 4 Graph AQM Station 2 Graph AQM Station 5 Graph AQM Station 3 Graph AQM Station 6 Graph Summary Figure  THESE ARE TRANSMITTED as Checked Below:  For Approval Approved as Submitted Resubmit Copies for Approval  X For Your Use Approved as Noted Submit Copies for Distribution  As Requested Returned for Corrections Return Corrected Prints For Review and Comment PRINTS RETURNED AFTER LOAN TO US                                                                                                                                                                                                                                                                                                                                                                                                                                                                                                                                                                                                                                                                                                                                                                                                                                                                                                                                                                                                                                                                                                                                                                                                                                                                                                             |                |                                   |                         |                  |                   |                   |                                       |  |
| Shop Drawings X Attached Change Order Samples  Copy of Letter Prints Plans Specifications  Under Separate Cover, the following Items: via:  How Shipped:  X Via Email Courier Regular Mail Hand Delivered/Picked Up  Description  Air Quality Monitoring (AQM) Results - Week of 10/25/2021 (10/25/2021, 10/26/2021, 10/27/2021, 10/28/2021, 10/29/2021, and 10/30/2021)  AQM Station 1 Graph AQM Station 4 Graph AQM Station 2 Graph AQM Station 5 Graph AQM Station 3 Graph AQM Station 6 Graph Summary Figure  THESE ARE TRANSMITTED as Checked Below:  For Approval Approved as Submitted Resubmit Copies for Approval  X For Your Use Approved as Noted Submit Copies for Distribution  As Requested Returned for Corrections Return Corrected Prints For Review and Comment PRINTS RETURNED AFTER LOAN TO US                                                                                                                                                                                                                                                                                                                                                                                                                                                                                                                                                                                                                                                                                                                                                                                                                                                                                                                                                                                                                                                                                                                                                                                                                                                                                                             | We ar          | e sending vou:                    |                         |                  |                   |                   |                                       |  |
| Copy of Letter Prints Plans Specifications  Under Separate Cover, the following Items: via:  How Shipped:  X Via Email Courier Regular Mail Hand Delivered/Picked Up  Description  Air Quality Monitoring (AQM) Results — Week of 10/25/2021, 10/25/2021, 10/26/2021, 10/27/2021, 10/28/2021, 10/29/2021, and 10/30/2021)  AQM Station 1 Graph AQM Station 4 Graph AQM Station 2 Graph AQM Station 5 Graph AQM Station 3 Graph AQM Station 6 Graph Summary Figure  THESE ARE TRANSMITTED as Checked Below:  For Approval Approved as Submitted Resubmit Copies for Approval  X For Your Use Approved as Noted Submit Copies for Distribution As Requested Returned for Corrections Return Corrected Prints For Review and Comment PRINTS RETURNED AFTER LOAN TO US                                                                                                                                                                                                                                                                                                                                                                                                                                                                                                                                                                                                                                                                                                                                                                                                                                                                                                                                                                                                                                                                                                                                                                                                                                                                                                                                                             | vvc ui         |                                   | X Attached              | Chan             | ge Order          |                   | Samples                               |  |
| Under Separate Cover, the following Items:  Via:  How Shipped:  X Via Email Courier Regular Mail Hand Delivered/Picked Up  Description  Air Quality Monitoring (AQM) Results — Week of 10/25/2021 (10/25/2021, 10/26/2021, 10/27/2021, 10/28/2021, 10/29/2021, and 10/30/2021)  AQM Station 1 Graph AQM Station 4 Graph AQM Station 2 Graph AQM Station 5 Graph AQM Station 3 Graph AQM Station 6 Graph Summary Figure  THESE ARE TRANSMITTED as Checked Below:  For Approval Approved as Submitted Resubmit Copies for Approval  X For Your Use Approved as Noted Submit Copies for Distribution  As Requested Returned for Corrections Return Corrected Prints  For Review and Comment PRINTS RETURNED AFTER LOAN TO US                                                                                                                                                                                                                                                                                                                                                                                                                                                                                                                                                                                                                                                                                                                                                                                                                                                                                                                                                                                                                                                                                                                                                                                                                                                                                                                                                                                                      |                | Shop Brawings                     | X /ttdeffed             | Crian            | ge order          |                   | Sumples                               |  |
| Under Separate Cover, the following Items:  Via:  How Shipped:  X Via Email Courier Regular Mail Hand Delivered/Picked Up  Description  Air Quality Monitoring (AQM) Results — Week of 10/25/2021 (10/25/2021, 10/26/2021, 10/27/2021, 10/28/2021, 10/29/2021, and 10/30/2021)  AQM Station 1 Graph AQM Station 4 Graph AQM Station 2 Graph AQM Station 5 Graph AQM Station 3 Graph AQM Station 6 Graph Summary Figure  THESE ARE TRANSMITTED as Checked Below:  For Approval Approved as Submitted Resubmit Copies for Approval  X For Your Use Approved as Noted Submit Copies for Distribution  As Requested Returned for Corrections Return Corrected Prints  For Review and Comment PRINTS RETURNED AFTER LOAN TO US                                                                                                                                                                                                                                                                                                                                                                                                                                                                                                                                                                                                                                                                                                                                                                                                                                                                                                                                                                                                                                                                                                                                                                                                                                                                                                                                                                                                      |                | Conv of Letter                    | Prints                  | Plans            | •                 |                   | Specifications                        |  |
| How Shipped:  X Via Email Courier Regular Mail Hand Delivered/Picked Up  Description  Air Quality Monitoring (AQM) Results — Week of 10/25/2021, 10/25/2021, 10/26/2021, 10/27/2021, 10/28/2021, 10/29/2021, and 10/30/2021)  AQM Station 1 Graph AQM Station 4 Graph AQM Station 2 Graph AQM Station 5 Graph AQM Station 3 Graph AQM Station 6 Graph Summary Figure  THESE ARE TRANSMITTED as Checked Below:  For Approval Approved as Submitted Resubmit Copies for Approval  X For Your Use Approved as Noted Submit Copies for Distribution  As Requested Returned for Corrections Return Corrected Prints  For Review and Comment PRINTS RETURNED AFTER LOAN TO US                                                                                                                                                                                                                                                                                                                                                                                                                                                                                                                                                                                                                                                                                                                                                                                                                                                                                                                                                                                                                                                                                                                                                                                                                                                                                                                                                                                                                                                        |                | copy of Letter                    | TTIIICS                 | 1 10113          | ,                 |                   | specifications                        |  |
| How Shipped:  X Via Email Courier Regular Mail Hand Delivered/Picked Up  Description  Air Quality Monitoring (AQM) Results — Week of 10/25/2021, 10/25/2021, 10/26/2021, 10/27/2021, 10/28/2021, 10/29/2021, and 10/30/2021)  AQM Station 1 Graph AQM Station 4 Graph AQM Station 2 Graph AQM Station 5 Graph AQM Station 3 Graph AQM Station 6 Graph Summary Figure  THESE ARE TRANSMITTED as Checked Below:  For Approval Approved as Submitted Resubmit Copies for Approval  X For Your Use Approved as Noted Submit Copies for Distribution  As Requested Returned for Corrections Return Corrected Prints  For Review and Comment PRINTS RETURNED AFTER LOAN TO US                                                                                                                                                                                                                                                                                                                                                                                                                                                                                                                                                                                                                                                                                                                                                                                                                                                                                                                                                                                                                                                                                                                                                                                                                                                                                                                                                                                                                                                        |                | Under Separate Cover, the fo      | llowing Items:          | via              |                   |                   |                                       |  |
| Description  Air Quality Monitoring (AQM) Results — Week of 10/25/2021 (10/25/2021, 10/26/2021, 10/27/2021, 10/28/2021, 10/29/2021, and 10/30/2021) AQM Station 1 Graph AQM Station 4 Graph AQM Station 2 Graph AQM Station 5 Graph AQM Station 3 Graph AQM Station 6 Graph Summary Figure  THESE ARE TRANSMITTED as Checked Below:  For Approval Approved as Submitted Resubmit Copies for Approval X For Your Use Approved as Noted Submit Copies for Distribution As Requested Returned for Corrections Return Corrected Prints For Review and Comment PRINTS RETURNED AFTER LOAN TO US                                                                                                                                                                                                                                                                                                                                                                                                                                                                                                                                                                                                                                                                                                                                                                                                                                                                                                                                                                                                                                                                                                                                                                                                                                                                                                                                                                                                                                                                                                                                     |                | Onder Separate Cover, the to      | nowing items.           | via.             |                   |                   |                                       |  |
| Description  Air Quality Monitoring (AQM) Results — Week of 10/25/2021 (10/25/2021, 10/26/2021, 10/27/2021, 10/28/2021, 10/29/2021, and 10/30/2021) AQM Station 1 Graph AQM Station 4 Graph AQM Station 2 Graph AQM Station 5 Graph AQM Station 3 Graph AQM Station 6 Graph Summary Figure  THESE ARE TRANSMITTED as Checked Below:  For Approval Approved as Submitted Resubmit Copies for Approval X For Your Use Approved as Noted Submit Copies for Distribution As Requested Returned for Corrections Return Corrected Prints For Review and Comment PRINTS RETURNED AFTER LOAN TO US                                                                                                                                                                                                                                                                                                                                                                                                                                                                                                                                                                                                                                                                                                                                                                                                                                                                                                                                                                                                                                                                                                                                                                                                                                                                                                                                                                                                                                                                                                                                     | Llow C         | ninnod:                           |                         |                  |                   |                   |                                       |  |
| Description  Air Quality Monitoring (AQM) Results —  Week of 10/25/2021 (10/25/2021, 10/26/2021, 10/27/2021, 10/28/2021, 10/29/2021, and 10/30/2021)  AQM Station 1 Graph AQM Station 4 Graph AQM Station 2 Graph AQM Station 5 Graph AQM Station 3 Graph AQM Station 6 Graph Summary Figure  THESE ARE TRANSMITTED as Checked Below:  For Approval Approved as Submitted Resubmit Copies for Approval  X For Your Use Approved as Noted Submit Copies for Distribution  As Requested Returned for Corrections Return Corrected Prints  For Review and Comment PRINTS RETURNED AFTER LOAN TO US                                                                                                                                                                                                                                                                                                                                                                                                                                                                                                                                                                                                                                                                                                                                                                                                                                                                                                                                                                                                                                                                                                                                                                                                                                                                                                                                                                                                                                                                                                                                | now 3          | <del></del> i                     | Courier                 | Bogula           | r Mail            |                   | and Dalivarad/Dickad Un               |  |
| Air Quality Monitoring (AQM) Results — Week of 10/25/2021 (10/25/2021, 10/26/2021, 10/27/2021, 10/28/2021, 10/29/2021, and 10/30/2021)  AQM Station 1 Graph AQM Station 4 Graph AQM Station 2 Graph AQM Station 5 Graph AQM Station 3 Graph AQM Station 6 Graph Summary Figure  THESE ARE TRANSMITTED as Checked Below:  For Approval Approved as Submitted Resubmit Copies for Approval  X For Your Use Approved as Noted Submit Copies for Distribution  As Requested Returned for Corrections Return Corrected Prints For Review and Comment PRINTS RETURNED AFTER LOAN TO US                                                                                                                                                                                                                                                                                                                                                                                                                                                                                                                                                                                                                                                                                                                                                                                                                                                                                                                                                                                                                                                                                                                                                                                                                                                                                                                                                                                                                                                                                                                                               |                | VIA EITIAII                       | Courier                 | Regula           | I IVIAII          | Па                | and Delivered/Picked Op               |  |
| Air Quality Monitoring (AQM) Results — Week of 10/25/2021 (10/25/2021, 10/26/2021, 10/27/2021, 10/28/2021, 10/29/2021, and 10/30/2021) AQM Station 1 Graph AQM Station 4 Graph AQM Station 2 Graph AQM Station 5 Graph AQM Station 3 Graph AQM Station 6 Graph Summary Figure  THESE ARE TRANSMITTED as Checked Below:  For Approval Approved as Submitted Resubmit Copies for Approval X For Your Use Approved as Noted Submit Copies for Distribution As Requested Returned for Corrections Return Corrected Prints For Review and Comment PRINTS RETURNED AFTER LOAN TO US                                                                                                                                                                                                                                                                                                                                                                                                                                                                                                                                                                                                                                                                                                                                                                                                                                                                                                                                                                                                                                                                                                                                                                                                                                                                                                                                                                                                                                                                                                                                                  | Doss           | intion                            |                         |                  |                   |                   |                                       |  |
| Week of 10/25/2021 (10/25/2021, 10/26/2021, 10/27/2021, 10/28/2021, 10/29/2021, and 10/30/2021)  AQM Station 1 Graph AQM Station 4 Graph AQM Station 2 Graph AQM Station 5 Graph AQM Station 3 Graph AQM Station 6 Graph Summary Figure  THESE ARE TRANSMITTED as Checked Below:  For Approval Approved as Submitted Resubmit Copies for Approval  X For Your Use Approved as Noted Submit Copies for Distribution  As Requested Returned for Corrections Return Corrected Prints For Review and Comment PRINTS RETURNED AFTER LOAN TO US                                                                                                                                                                                                                                                                                                                                                                                                                                                                                                                                                                                                                                                                                                                                                                                                                                                                                                                                                                                                                                                                                                                                                                                                                                                                                                                                                                                                                                                                                                                                                                                      |                | •                                 |                         |                  |                   |                   |                                       |  |
| AQM Station 1 Graph AQM Station 4 Graph AQM Station 5 Graph AQM Station 3 Graph AQM Station 6 Graph Summary Figure  THESE ARE TRANSMITTED as Checked Below:  For Approval Approved as Submitted Resubmit Copies for Approval Submit Copies for Distribution  X For Your Use Approved as Noted Submit Copies for Distribution  As Requested Returned for Corrections Return Corrected Prints  For Review and Comment PRINTS RETURNED AFTER LOAN TO US                                                                                                                                                                                                                                                                                                                                                                                                                                                                                                                                                                                                                                                                                                                                                                                                                                                                                                                                                                                                                                                                                                                                                                                                                                                                                                                                                                                                                                                                                                                                                                                                                                                                           |                |                                   | :/2021 10/27/2021 10/28 | /2021 10/29/203  | 21 and 10/30/     | 2021)             |                                       |  |
| AQM Station 2 Graph AQM Station 5 Graph AQM Station 6 Graph Summary Figure  THESE ARE TRANSMITTED as Checked Below:  For Approval Approved as Submitted Resubmit Copies for Approval  X For Your Use Approved as Noted Submit Copies for Distribution  As Requested Returned for Corrections Return Corrected Prints  For Review and Comment PRINTS RETURNED AFTER LOAN TO US                                                                                                                                                                                                                                                                                                                                                                                                                                                                                                                                                                                                                                                                                                                                                                                                                                                                                                                                                                                                                                                                                                                                                                                                                                                                                                                                                                                                                                                                                                                                                                                                                                                                                                                                                  | VVCCI          |                                   |                         | /2021, 10/23/202 | £1, and 10,50,    | 2021)             |                                       |  |
| AQM Station 3 Graph Summary Figure  THESE ARE TRANSMITTED as Checked Below:  For Approval  X For Your Use Approved as Noted Approved as Noted As Requested For Review and Comment  AQM Station 6 Graph AQM Station 6 Graph AQM Station 6 Graph AQM Station 6 Graph Approved as Resubmit Copies for Approval Submit Copies for Distribution Return Corrected Prints PRINTS RETURNED AFTER LOAN TO US                                                                                                                                                                                                                                                                                                                                                                                                                                                                                                                                                                                                                                                                                                                                                                                                                                                                                                                                                                                                                                                                                                                                                                                                                                                                                                                                                                                                                                                                                                                                                                                                                                                                                                                            |                |                                   | •                       |                  |                   |                   |                                       |  |
| THESE ARE TRANSMITTED as Checked Below:  For Approval Approved as Submitted Resubmit Copies for Approval  X For Your Use Approved as Noted Submit Copies for Distribution  As Requested Returned for Corrections Return Corrected Prints  For Review and Comment PRINTS RETURNED AFTER LOAN TO US                                                                                                                                                                                                                                                                                                                                                                                                                                                                                                                                                                                                                                                                                                                                                                                                                                                                                                                                                                                                                                                                                                                                                                                                                                                                                                                                                                                                                                                                                                                                                                                                                                                                                                                                                                                                                              |                |                                   |                         |                  |                   |                   |                                       |  |
| For Approval Approved as Submitted Resubmit Copies for Approval  X For Your Use Approved as Noted Submit Copies for Distribution  As Requested Returned for Corrections Return Corrected Prints  For Review and Comment PRINTS RETURNED AFTER LOAN TO US                                                                                                                                                                                                                                                                                                                                                                                                                                                                                                                                                                                                                                                                                                                                                                                                                                                                                                                                                                                                                                                                                                                                                                                                                                                                                                                                                                                                                                                                                                                                                                                                                                                                                                                                                                                                                                                                       |                |                                   | •                       |                  |                   |                   |                                       |  |
| For Approval Approved as Submitted Resubmit Copies for Approval  X For Your Use Approved as Noted Submit Copies for Distribution  As Requested Returned for Corrections Return Corrected Prints  For Review and Comment PRINTS RETURNED AFTER LOAN TO US                                                                                                                                                                                                                                                                                                                                                                                                                                                                                                                                                                                                                                                                                                                                                                                                                                                                                                                                                                                                                                                                                                                                                                                                                                                                                                                                                                                                                                                                                                                                                                                                                                                                                                                                                                                                                                                                       |                |                                   |                         |                  |                   |                   |                                       |  |
| For Approval Approved as Submitted Resubmit Copies for Approval  X For Your Use Approved as Noted Submit Copies for Distribution  As Requested Returned for Corrections Return Corrected Prints  For Review and Comment PRINTS RETURNED AFTER LOAN TO US                                                                                                                                                                                                                                                                                                                                                                                                                                                                                                                                                                                                                                                                                                                                                                                                                                                                                                                                                                                                                                                                                                                                                                                                                                                                                                                                                                                                                                                                                                                                                                                                                                                                                                                                                                                                                                                                       |                |                                   |                         |                  |                   |                   |                                       |  |
| For Approval Approved as Submitted Resubmit Copies for Approval  X For Your Use Approved as Noted Submit Copies for Distribution  As Requested Returned for Corrections Return Corrected Prints  For Review and Comment PRINTS RETURNED AFTER LOAN TO US                                                                                                                                                                                                                                                                                                                                                                                                                                                                                                                                                                                                                                                                                                                                                                                                                                                                                                                                                                                                                                                                                                                                                                                                                                                                                                                                                                                                                                                                                                                                                                                                                                                                                                                                                                                                                                                                       |                |                                   |                         |                  |                   |                   |                                       |  |
| X For Your Use Approved as Noted Submit Copies for Distribution As Requested Returned for Corrections Return Corrected Prints For Review and Comment PRINTS RETURNED AFTER LOAN TO US                                                                                                                                                                                                                                                                                                                                                                                                                                                                                                                                                                                                                                                                                                                                                                                                                                                                                                                                                                                                                                                                                                                                                                                                                                                                                                                                                                                                                                                                                                                                                                                                                                                                                                                                                                                                                                                                                                                                          | THESE          | ARE TRANSMITTED as Checked Bel    | ow:                     |                  |                   |                   |                                       |  |
| As Requested Returned for Corrections Return Corrected Prints For Review and Comment PRINTS RETURNED AFTER LOAN TO US                                                                                                                                                                                                                                                                                                                                                                                                                                                                                                                                                                                                                                                                                                                                                                                                                                                                                                                                                                                                                                                                                                                                                                                                                                                                                                                                                                                                                                                                                                                                                                                                                                                                                                                                                                                                                                                                                                                                                                                                          |                | For Approval                      | Approved as Submi       | tted             | Resubmit Co       | opies for Appro   | val                                   |  |
| For Review and Comment PRINTS RETURNED AFTER LOAN TO US                                                                                                                                                                                                                                                                                                                                                                                                                                                                                                                                                                                                                                                                                                                                                                                                                                                                                                                                                                                                                                                                                                                                                                                                                                                                                                                                                                                                                                                                                                                                                                                                                                                                                                                                                                                                                                                                                                                                                                                                                                                                        | Χ              | For Your Use                      | Approved as Noted       |                  | Submit Cop        | ies for Distribut | ion                                   |  |
|                                                                                                                                                                                                                                                                                                                                                                                                                                                                                                                                                                                                                                                                                                                                                                                                                                                                                                                                                                                                                                                                                                                                                                                                                                                                                                                                                                                                                                                                                                                                                                                                                                                                                                                                                                                                                                                                                                                                                                                                                                                                                                                                |                | As Requested                      | Returned for Correc     | ctions           | Return Corr       | ected Prints      |                                       |  |
| FOR BIDS DUE:                                                                                                                                                                                                                                                                                                                                                                                                                                                                                                                                                                                                                                                                                                                                                                                                                                                                                                                                                                                                                                                                                                                                                                                                                                                                                                                                                                                                                                                                                                                                                                                                                                                                                                                                                                                                                                                                                                                                                                                                                                                                                                                  |                | For Review and Comment            |                         |                  | PRINTS RET        | URNED AFTER L     | OAN TO US                             |  |
|                                                                                                                                                                                                                                                                                                                                                                                                                                                                                                                                                                                                                                                                                                                                                                                                                                                                                                                                                                                                                                                                                                                                                                                                                                                                                                                                                                                                                                                                                                                                                                                                                                                                                                                                                                                                                                                                                                                                                                                                                                                                                                                                |                | FOR BIDS DUE:                     |                         |                  | _                 |                   |                                       |  |
|                                                                                                                                                                                                                                                                                                                                                                                                                                                                                                                                                                                                                                                                                                                                                                                                                                                                                                                                                                                                                                                                                                                                                                                                                                                                                                                                                                                                                                                                                                                                                                                                                                                                                                                                                                                                                                                                                                                                                                                                                                                                                                                                |                | _                                 |                         |                  |                   |                   |                                       |  |
|                                                                                                                                                                                                                                                                                                                                                                                                                                                                                                                                                                                                                                                                                                                                                                                                                                                                                                                                                                                                                                                                                                                                                                                                                                                                                                                                                                                                                                                                                                                                                                                                                                                                                                                                                                                                                                                                                                                                                                                                                                                                                                                                | Comm           | onts:                             |                         |                  |                   |                   |                                       |  |
| Commande                                                                                                                                                                                                                                                                                                                                                                                                                                                                                                                                                                                                                                                                                                                                                                                                                                                                                                                                                                                                                                                                                                                                                                                                                                                                                                                                                                                                                                                                                                                                                                                                                                                                                                                                                                                                                                                                                                                                                                                                                                                                                                                       | comm           | ents:                             |                         |                  |                   |                   |                                       |  |
| Comments:                                                                                                                                                                                                                                                                                                                                                                                                                                                                                                                                                                                                                                                                                                                                                                                                                                                                                                                                                                                                                                                                                                                                                                                                                                                                                                                                                                                                                                                                                                                                                                                                                                                                                                                                                                                                                                                                                                                                                                                                                                                                                                                      |                |                                   |                         |                  |                   |                   |                                       |  |
| Comments:                                                                                                                                                                                                                                                                                                                                                                                                                                                                                                                                                                                                                                                                                                                                                                                                                                                                                                                                                                                                                                                                                                                                                                                                                                                                                                                                                                                                                                                                                                                                                                                                                                                                                                                                                                                                                                                                                                                                                                                                                                                                                                                      |                |                                   |                         |                  |                   |                   |                                       |  |
| Comments:                                                                                                                                                                                                                                                                                                                                                                                                                                                                                                                                                                                                                                                                                                                                                                                                                                                                                                                                                                                                                                                                                                                                                                                                                                                                                                                                                                                                                                                                                                                                                                                                                                                                                                                                                                                                                                                                                                                                                                                                                                                                                                                      |                |                                   |                         |                  |                   |                   |                                       |  |
| Comments:                                                                                                                                                                                                                                                                                                                                                                                                                                                                                                                                                                                                                                                                                                                                                                                                                                                                                                                                                                                                                                                                                                                                                                                                                                                                                                                                                                                                                                                                                                                                                                                                                                                                                                                                                                                                                                                                                                                                                                                                                                                                                                                      | Conv           | To: Amy Willoughby - Nationa      | l Grid I NG I I C       | Signed:          | Sara Haunt        | D F               |                                       |  |
|                                                                                                                                                                                                                                                                                                                                                                                                                                                                                                                                                                                                                                                                                                                                                                                                                                                                                                                                                                                                                                                                                                                                                                                                                                                                                                                                                                                                                                                                                                                                                                                                                                                                                                                                                                                                                                                                                                                                                                                                                                                                                                                                | сору           |                                   |                         | Jigiica.         |                   |                   |                                       |  |
| Copy To: Amy Willoughby - National Grid LNG LLC Signed: Sara Haupt, P.E.  William Howard - National Grid LNG LLC Project Manager                                                                                                                                                                                                                                                                                                                                                                                                                                                                                                                                                                                                                                                                                                                                                                                                                                                                                                                                                                                                                                                                                                                                                                                                                                                                                                                                                                                                                                                                                                                                                                                                                                                                                                                                                                                                                                                                                                                                                                                               |                | vviiliaiii i lovvai u - NdliOlidi | OLIG LING LLC           |                  | riviett Midi      | iasci             |                                       |  |