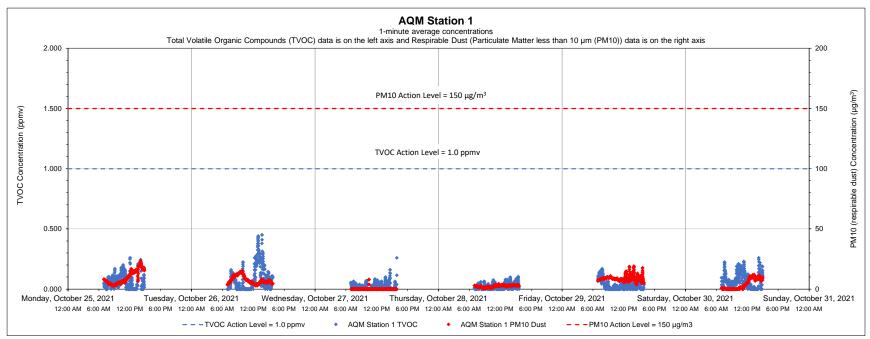

## GZA GeoEnvironmental, Inc.

188 Valley Street, Suite 300

| Providence, Rhode Island 02909 401.421.4140 (fax) 401.751.8613    Attention: Mr. Joseph Martella                                                                                                                                                                                                                                                                                                                                                                                                                                                                                                                                                                                                                                                                                                                                                                                                                                                                                                                                                                                                                                                                                                                                                                                                                                                                                                                                                                                                                                                                                                                                                                                                                                                                                                                                                                                                                                                                                                                                                                                                                               | <b>+00 *</b> ( | ancy street, saite soo            |                         |                  |                   |                   |                                       |  |
|--------------------------------------------------------------------------------------------------------------------------------------------------------------------------------------------------------------------------------------------------------------------------------------------------------------------------------------------------------------------------------------------------------------------------------------------------------------------------------------------------------------------------------------------------------------------------------------------------------------------------------------------------------------------------------------------------------------------------------------------------------------------------------------------------------------------------------------------------------------------------------------------------------------------------------------------------------------------------------------------------------------------------------------------------------------------------------------------------------------------------------------------------------------------------------------------------------------------------------------------------------------------------------------------------------------------------------------------------------------------------------------------------------------------------------------------------------------------------------------------------------------------------------------------------------------------------------------------------------------------------------------------------------------------------------------------------------------------------------------------------------------------------------------------------------------------------------------------------------------------------------------------------------------------------------------------------------------------------------------------------------------------------------------------------------------------------------------------------------------------------------|----------------|-----------------------------------|-------------------------|------------------|-------------------|-------------------|---------------------------------------|--|
| Attention: Mr. Joseph Martella  To: Rhode Island Department of Environmental Management Office of Land Revitalization and Sustainable Materials Management 235 Promenade Street Providence, Rhode Island 02908  To: Shop Drawings These Agenta Cover, the following Items:  To: Shop Drawings To: Shop Drawings To: Shop Drawings To: Shop Drawings These Agenta Shop Drawings These | Provid         | lence, Rhode Island 02909         |                         | Date: 11/        | 01/2021           | Job No.           | 03.0033554.04                         |  |
| To: Rhode Island Department of Environmental Management Office of Land Revitalization and Sustainable Materials Management 235 Promenade Street Providence, Rhode Island 02908  We are sending you: Shop Drawings X Attached Change Order Samples  Copy of Letter Prints Plans Specifications  Under Separate Cover, the following Items: via:  How Shipped: X Via Email Courier Regular Mail Hand Delivered/Picked Up  Description Alfr Quality Monitoring (AQM) Results - Week of 10/25/2021 (10/25/2021, 10/26/2021, 10/27/2021, 10/28/2021, 10/29/2021, and 10/30/2021) AQM Station 1 Graph AQM Station 2 Graph AQM Station 3 Graph AQM Station 6 Graph Summary Figure  Resulamit Copies for Approval X For Your Use Approved as Noted A Requested Returned for Corrections Return Corrected Prints PRINTS RETURNED AFTER LOAN TO US                                                                                                                                                                                                                                                                                                                                                                                                                                                                                                                                                                                                                                                                                                                                                                                                                                                                                                                                                                                                                                                                                                                                                                                                                                                                                       |                |                                   |                         | Attention:       | : Mr. Joseph M    | artella           |                                       |  |
| Office of Land Revitalization and Sustainable Materials  Management 235 Promenade Street Providence, Rhode Island 02908  We are sending you: Shop Drawings Street Prints Prints Plans Specifications  Under Separate Cover, the following Items:  Under Separate Cover, the following Items:  Via:  How Shipped: X Via Email Courier Regular Mail Hand Delivered/Picked Up  Description Air Quality Monitoring (AQM) Results – Week of 10/25/2021 (10/25/2021, 10/26/2021, 10/27/2021, 10/28/2021, 10/29/2021, and 10/30/2021) AQM Station 1 Graph AQM Station 2 Graph AQM Station 3 Graph AQM Station 6 Graph Summary Figure  THESE ARE TRANSMITTED as Checked Below: For Approval A Sproved as Submitted As Requested Returned for Corrections Returned for Corrected Prints PRINTS RETURNED AFTER LOAN TO US                                                                                                                                                                                                                                                                                                                                                                                                                                                                                                                                                                                                                                                                                                                                                                                                                                                                                                                                                                                                                                                                                                                                                                                                            |                | , ,                               |                         |                  |                   |                   |                                       |  |
| Office of Land Revitalization and Sustainable Materials  Management 235 Promenade Street Providence, Rhode Island 02908  We are sending you: Shop Drawings Street Prints Prints Plans Specifications  Under Separate Cover, the following Items:  Under Separate Cover, the following Items:  Via:  How Shipped: X Via Email Courier Regular Mail Hand Delivered/Picked Up  Description Air Quality Monitoring (AQM) Results – Week of 10/25/2021 (10/25/2021, 10/26/2021, 10/27/2021, 10/28/2021, 10/29/2021, and 10/30/2021) AQM Station 1 Graph AQM Station 2 Graph AQM Station 3 Graph AQM Station 6 Graph Summary Figure  THESE ARE TRANSMITTED as Checked Below: For Approval A Sproved as Submitted As Requested Returned for Corrections Returned for Corrected Prints PRINTS RETURNED AFTER LOAN TO US                                                                                                                                                                                                                                                                                                                                                                                                                                                                                                                                                                                                                                                                                                                                                                                                                                                                                                                                                                                                                                                                                                                                                                                                            |                |                                   |                         |                  |                   |                   |                                       |  |
| Office of Land Revitalization and Sustainable Materials  Management 235 Promenade Street Providence, Rhode Island 02908  We are sending you: Shop Drawings Street Prints Prints Plans Specifications  Under Separate Cover, the following Items:  Under Separate Cover, the following Items:  Via:  How Shipped: X Via Email Courier Regular Mail Hand Delivered/Picked Up  Description Air Quality Monitoring (AQM) Results – Week of 10/25/2021 (10/25/2021, 10/26/2021, 10/27/2021, 10/28/2021, 10/29/2021, and 10/30/2021) AQM Station 1 Graph AQM Station 2 Graph AQM Station 3 Graph AQM Station 6 Graph Summary Figure  THESE ARE TRANSMITTED as Checked Below: For Approval A Sproved as Submitted As Requested Returned for Corrections Returned for Corrected Prints PRINTS RETURNED AFTER LOAN TO US                                                                                                                                                                                                                                                                                                                                                                                                                                                                                                                                                                                                                                                                                                                                                                                                                                                                                                                                                                                                                                                                                                                                                                                                            | To:            | Rhode Island Department of Envir  | onmental Management     | Re: Liquef       | faction Facility  | Project           |                                       |  |
| Management 235 Promenade Street Providence, Rhode Island 02908  We are sending you: Shop Drawings X Attached Change Order Samples  Copy of Letter Prints Plans Specifications  Under Separate Cover, the following Items: via:  How Shipped: X Via Email Courier Regular Mail Hand Delivered/Picked Up  Description  Air Quality Monitoring (AQM) Results – Week of 10/25/2021, 10/25/2021, 10/27/2021, 10/28/2021, 10/29/2021, and 10/30/2021) AQM Station 1 Graph AQM Station 2 Graph AQM Station 3 Graph AQM Station 3 Graph AQM Station 3 Graph AQM Station 6 Graph Summary Figure  THESE ARE TRANSMITTED as Checked Below: For Approval A Paproved as Submitted A Sequested Returned for Corrections Returned Orrected Prints PRINTS RETURNED AFTER LOAN TO US                                                                                                                                                                                                                                                                                                                                                                                                                                                                                                                                                                                                                                                                                                                                                                                                                                                                                                                                                                                                                                                                                                                                                                                                                                                                                                                                                            |                |                                   |                         |                  |                   |                   |                                       |  |
| 235 Promenade Street Providence, Rhode Island 02908  Site Remediation File No. SR-28-1152  We are sending you: Shop Drawings X Attached Change Order Samples  Copy of Letter Prints Plans Specifications  Under Separate Cover, the following Items: via:  How Shipped: X Via Email Courier Regular Mail Hand Delivered/Picked Up  Description Air Quality Monitoring (AQM) Results — Week of 10/25/2021, 10/25/2021, 10/27/2021, 10/28/2021, 10/29/2021, and 10/30/2021) AQM Station 1 Graph AQM Station 2 Graph AQM Station 3 Graph AQM Station 6 Graph Summary Figure  THESE ARE TRANSMITTED as Checked Below: For Approval A Resubmit Copies for Approval A Resubmit Copies for Approval A Sa Requested Returned for Corrections Return Corrected Prints PRINTS RETURNED AFTER LOAN TO US                                                                                                                                                                                                                                                                                                                                                                                                                                                                                                                                                                                                                                                                                                                                                                                                                                                                                                                                                                                                                                                                                                                                                                                                                                                                                                                                  |                | Management                        |                         | _                |                   |                   |                                       |  |
| Providence, Rhode Island 02908  Site Remediation File No. SR-28-1152  We are sending you:  Shop Drawings X Attached Change Order Samples  Copy of Letter Prints Plans Specifications  Under Separate Cover, the following Items: via:  How Shipped: X Via Email Courier Regular Mail Hand Delivered/Picked Up  Description  Air Quality Monitoring (AQM) Results — Week of 10/25/2021 (10/25/2021, 10/26/2021, 10/27/2021, 10/28/2021, 10/29/2021, and 10/30/2021) AQM Station 1 Graph AQM Station 2 Graph AQM Station 3 Graph AQM Station 6 Graph Summary Figure  THESE ARE TRANSMITTED as Checked Below: For Approval A Approved as Noted Submit Copies for Approval A Requested Returned for Corrections Return Corrected Prints PRINTS RETURNED AFTER LOAN TO US                                                                                                                                                                                                                                                                                                                                                                                                                                                                                                                                                                                                                                                                                                                                                                                                                                                                                                                                                                                                                                                                                                                                                                                                                                                                                                                                                           |                |                                   |                         | _                |                   |                   |                                       |  |
| We are sending you:  Shop Drawings  X Attached  Change Order  Samples  Copy of Letter  Prints  Plans  Specifications  Under Separate Cover, the following Items:  via:  How Shipped:  X Via Email  Courier  Regular Mail  Hand Delivered/Picked Up  Description  Air Quality Monitoring (AQM) Results –  Week of 10/25/2021 (10/25/2021, 10/26/2021, 10/27/2021, 10/28/2021, 10/29/2021, and 10/30/2021)  AQM Station 1 Graph  AQM Station 2 Graph  AQM Station 3 Graph  AQM Station 3 Graph  AQM Station 4 Graph  Summary Figure  THESE ARE TRANSMITTED as Checked Below:  For Approval  X For Your Use  Approved as Noted  Submit Copies for Approval  Submit Copies for Distribution  Results Copies for Distribution  Results Copies for Distribution  Return Corrected Prints  PRINTS RETURNED AFTER LOAN TO US                                                                                                                                                                                                                                                                                                                                                                                                                                                                                                                                                                                                                                                                                                                                                                                                                                                                                                                                                                                                                                                                                                                                                                                                                                                                                                           |                |                                   |                         | _                |                   |                   | :2                                    |  |
| Shop Drawings X Attached Change Order Samples  Copy of Letter Prints Plans Specifications  Under Separate Cover, the following Items: via:  How Shipped:  X Via Email Courier Regular Mail Hand Delivered/Picked Up  Description  Air Quality Monitoring (AQM) Results - Week of 10/25/2021 (10/25/2021, 10/26/2021, 10/27/2021, 10/28/2021, 10/29/2021, and 10/30/2021)  AQM Station 1 Graph AQM Station 4 Graph AQM Station 2 Graph AQM Station 5 Graph AQM Station 3 Graph AQM Station 6 Graph Summary Figure  THESE ARE TRANSMITTED as Checked Below:  For Approval Approved as Submitted Resubmit Copies for Approval  X For Your Use Approved as Noted Submit Copies for Distribution  As Requested Returned for Corrections Return Corrected Prints For Review and Comment PRINTS RETURNED AFTER LOAN TO US                                                                                                                                                                                                                                                                                                                                                                                                                                                                                                                                                                                                                                                                                                                                                                                                                                                                                                                                                                                                                                                                                                                                                                                                                                                                                                             |                | ,                                 |                         | Site it          | - Ciriculation in | 5 NO. 5N 20 115   | , , , , , , , , , , , , , , , , , , , |  |
| Shop Drawings X Attached Change Order Samples  Copy of Letter Prints Plans Specifications  Under Separate Cover, the following Items: via:  How Shipped:  X Via Email Courier Regular Mail Hand Delivered/Picked Up  Description  Air Quality Monitoring (AQM) Results - Week of 10/25/2021 (10/25/2021, 10/26/2021, 10/27/2021, 10/28/2021, 10/29/2021, and 10/30/2021)  AQM Station 1 Graph AQM Station 4 Graph AQM Station 2 Graph AQM Station 5 Graph AQM Station 3 Graph AQM Station 6 Graph Summary Figure  THESE ARE TRANSMITTED as Checked Below:  For Approval Approved as Submitted Resubmit Copies for Approval  X For Your Use Approved as Noted Submit Copies for Distribution  As Requested Returned for Corrections Return Corrected Prints For Review and Comment PRINTS RETURNED AFTER LOAN TO US                                                                                                                                                                                                                                                                                                                                                                                                                                                                                                                                                                                                                                                                                                                                                                                                                                                                                                                                                                                                                                                                                                                                                                                                                                                                                                             |                |                                   |                         |                  |                   |                   |                                       |  |
| Shop Drawings X Attached Change Order Samples  Copy of Letter Prints Plans Specifications  Under Separate Cover, the following Items: via:  How Shipped:  X Via Email Courier Regular Mail Hand Delivered/Picked Up  Description  Air Quality Monitoring (AQM) Results - Week of 10/25/2021 (10/25/2021, 10/26/2021, 10/27/2021, 10/28/2021, 10/29/2021, and 10/30/2021)  AQM Station 1 Graph AQM Station 4 Graph AQM Station 2 Graph AQM Station 5 Graph AQM Station 3 Graph AQM Station 6 Graph Summary Figure  THESE ARE TRANSMITTED as Checked Below:  For Approval Approved as Submitted Resubmit Copies for Approval  X For Your Use Approved as Noted Submit Copies for Distribution  As Requested Returned for Corrections Return Corrected Prints For Review and Comment PRINTS RETURNED AFTER LOAN TO US                                                                                                                                                                                                                                                                                                                                                                                                                                                                                                                                                                                                                                                                                                                                                                                                                                                                                                                                                                                                                                                                                                                                                                                                                                                                                                             | We ar          | e sending vou:                    |                         |                  |                   |                   |                                       |  |
| Copy of Letter Prints Plans Specifications  Under Separate Cover, the following Items: via:  How Shipped:  X Via Email Courier Regular Mail Hand Delivered/Picked Up  Description  Air Quality Monitoring (AQM) Results — Week of 10/25/2021, 10/25/2021, 10/26/2021, 10/27/2021, 10/28/2021, 10/29/2021, and 10/30/2021)  AQM Station 1 Graph AQM Station 4 Graph AQM Station 2 Graph AQM Station 5 Graph AQM Station 3 Graph AQM Station 6 Graph Summary Figure  THESE ARE TRANSMITTED as Checked Below:  For Approval Approved as Submitted Resubmit Copies for Approval  X For Your Use Approved as Noted Submit Copies for Distribution As Requested Returned for Corrections Return Corrected Prints For Review and Comment PRINTS RETURNED AFTER LOAN TO US                                                                                                                                                                                                                                                                                                                                                                                                                                                                                                                                                                                                                                                                                                                                                                                                                                                                                                                                                                                                                                                                                                                                                                                                                                                                                                                                                             | vvc ui         |                                   | X Attached              | Chan             | ge Order          |                   | Samples                               |  |
| Under Separate Cover, the following Items:  Via:  How Shipped:  X Via Email Courier Regular Mail Hand Delivered/Picked Up  Description  Air Quality Monitoring (AQM) Results — Week of 10/25/2021 (10/25/2021, 10/26/2021, 10/27/2021, 10/28/2021, 10/29/2021, and 10/30/2021)  AQM Station 1 Graph AQM Station 4 Graph AQM Station 2 Graph AQM Station 5 Graph AQM Station 3 Graph AQM Station 6 Graph Summary Figure  THESE ARE TRANSMITTED as Checked Below:  For Approval Approved as Submitted Resubmit Copies for Approval  X For Your Use Approved as Noted Submit Copies for Distribution  As Requested Returned for Corrections Return Corrected Prints  For Review and Comment PRINTS RETURNED AFTER LOAN TO US                                                                                                                                                                                                                                                                                                                                                                                                                                                                                                                                                                                                                                                                                                                                                                                                                                                                                                                                                                                                                                                                                                                                                                                                                                                                                                                                                                                                      |                | Shop Brawings                     | X /ttdeffed             | Crian            | ge order          |                   | Sumples                               |  |
| Under Separate Cover, the following Items:  Via:  How Shipped:  X Via Email Courier Regular Mail Hand Delivered/Picked Up  Description  Air Quality Monitoring (AQM) Results — Week of 10/25/2021 (10/25/2021, 10/26/2021, 10/27/2021, 10/28/2021, 10/29/2021, and 10/30/2021)  AQM Station 1 Graph AQM Station 4 Graph AQM Station 2 Graph AQM Station 5 Graph AQM Station 3 Graph AQM Station 6 Graph Summary Figure  THESE ARE TRANSMITTED as Checked Below:  For Approval Approved as Submitted Resubmit Copies for Approval  X For Your Use Approved as Noted Submit Copies for Distribution  As Requested Returned for Corrections Return Corrected Prints  For Review and Comment PRINTS RETURNED AFTER LOAN TO US                                                                                                                                                                                                                                                                                                                                                                                                                                                                                                                                                                                                                                                                                                                                                                                                                                                                                                                                                                                                                                                                                                                                                                                                                                                                                                                                                                                                      |                | Conv of Letter                    | Prints                  | Plans            | •                 |                   | Specifications                        |  |
| How Shipped:  X Via Email Courier Regular Mail Hand Delivered/Picked Up  Description  Air Quality Monitoring (AQM) Results — Week of 10/25/2021, 10/25/2021, 10/26/2021, 10/27/2021, 10/28/2021, 10/29/2021, and 10/30/2021)  AQM Station 1 Graph AQM Station 4 Graph AQM Station 2 Graph AQM Station 5 Graph AQM Station 3 Graph AQM Station 6 Graph Summary Figure  THESE ARE TRANSMITTED as Checked Below:  For Approval Approved as Submitted Resubmit Copies for Approval  X For Your Use Approved as Noted Submit Copies for Distribution  As Requested Returned for Corrections Return Corrected Prints  For Review and Comment PRINTS RETURNED AFTER LOAN TO US                                                                                                                                                                                                                                                                                                                                                                                                                                                                                                                                                                                                                                                                                                                                                                                                                                                                                                                                                                                                                                                                                                                                                                                                                                                                                                                                                                                                                                                        |                | copy of Letter                    | TTIIICS                 | 1 10113          | ,                 |                   | specifications                        |  |
| How Shipped:  X Via Email Courier Regular Mail Hand Delivered/Picked Up  Description  Air Quality Monitoring (AQM) Results — Week of 10/25/2021, 10/25/2021, 10/26/2021, 10/27/2021, 10/28/2021, 10/29/2021, and 10/30/2021)  AQM Station 1 Graph AQM Station 4 Graph AQM Station 2 Graph AQM Station 5 Graph AQM Station 3 Graph AQM Station 6 Graph Summary Figure  THESE ARE TRANSMITTED as Checked Below:  For Approval Approved as Submitted Resubmit Copies for Approval  X For Your Use Approved as Noted Submit Copies for Distribution  As Requested Returned for Corrections Return Corrected Prints  For Review and Comment PRINTS RETURNED AFTER LOAN TO US                                                                                                                                                                                                                                                                                                                                                                                                                                                                                                                                                                                                                                                                                                                                                                                                                                                                                                                                                                                                                                                                                                                                                                                                                                                                                                                                                                                                                                                        |                | Under Separate Cover, the fo      | llowing Items:          | via              |                   |                   |                                       |  |
| Description  Air Quality Monitoring (AQM) Results — Week of 10/25/2021 (10/25/2021, 10/26/2021, 10/27/2021, 10/28/2021, 10/29/2021, and 10/30/2021) AQM Station 1 Graph AQM Station 4 Graph AQM Station 2 Graph AQM Station 5 Graph AQM Station 3 Graph AQM Station 6 Graph Summary Figure  THESE ARE TRANSMITTED as Checked Below:  For Approval Approved as Submitted Resubmit Copies for Approval X For Your Use Approved as Noted Submit Copies for Distribution As Requested Returned for Corrections Return Corrected Prints For Review and Comment PRINTS RETURNED AFTER LOAN TO US                                                                                                                                                                                                                                                                                                                                                                                                                                                                                                                                                                                                                                                                                                                                                                                                                                                                                                                                                                                                                                                                                                                                                                                                                                                                                                                                                                                                                                                                                                                                     |                | Onder Separate Cover, the to      | nowing items.           | via.             |                   |                   |                                       |  |
| Description  Air Quality Monitoring (AQM) Results — Week of 10/25/2021 (10/25/2021, 10/26/2021, 10/27/2021, 10/28/2021, 10/29/2021, and 10/30/2021) AQM Station 1 Graph AQM Station 4 Graph AQM Station 2 Graph AQM Station 5 Graph AQM Station 3 Graph AQM Station 6 Graph Summary Figure  THESE ARE TRANSMITTED as Checked Below:  For Approval Approved as Submitted Resubmit Copies for Approval X For Your Use Approved as Noted Submit Copies for Distribution As Requested Returned for Corrections Return Corrected Prints For Review and Comment PRINTS RETURNED AFTER LOAN TO US                                                                                                                                                                                                                                                                                                                                                                                                                                                                                                                                                                                                                                                                                                                                                                                                                                                                                                                                                                                                                                                                                                                                                                                                                                                                                                                                                                                                                                                                                                                                     | Llow C         | ninnod:                           |                         |                  |                   |                   |                                       |  |
| Description  Air Quality Monitoring (AQM) Results —  Week of 10/25/2021 (10/25/2021, 10/26/2021, 10/27/2021, 10/28/2021, 10/29/2021, and 10/30/2021)  AQM Station 1 Graph AQM Station 4 Graph AQM Station 2 Graph AQM Station 5 Graph AQM Station 3 Graph AQM Station 6 Graph Summary Figure  THESE ARE TRANSMITTED as Checked Below:  For Approval Approved as Submitted Resubmit Copies for Approval  X For Your Use Approved as Noted Submit Copies for Distribution  As Requested Returned for Corrections Return Corrected Prints  For Review and Comment PRINTS RETURNED AFTER LOAN TO US                                                                                                                                                                                                                                                                                                                                                                                                                                                                                                                                                                                                                                                                                                                                                                                                                                                                                                                                                                                                                                                                                                                                                                                                                                                                                                                                                                                                                                                                                                                                | now 3          | <del></del> i                     | Courier                 | Bogula           | r Mail            |                   | and Dalivarad/Dickad Un               |  |
| Air Quality Monitoring (AQM) Results — Week of 10/25/2021 (10/25/2021, 10/26/2021, 10/27/2021, 10/28/2021, 10/29/2021, and 10/30/2021)  AQM Station 1 Graph AQM Station 4 Graph AQM Station 2 Graph AQM Station 5 Graph AQM Station 3 Graph AQM Station 6 Graph Summary Figure  THESE ARE TRANSMITTED as Checked Below:  For Approval Approved as Submitted Resubmit Copies for Approval  X For Your Use Approved as Noted Submit Copies for Distribution  As Requested Returned for Corrections Return Corrected Prints For Review and Comment PRINTS RETURNED AFTER LOAN TO US                                                                                                                                                                                                                                                                                                                                                                                                                                                                                                                                                                                                                                                                                                                                                                                                                                                                                                                                                                                                                                                                                                                                                                                                                                                                                                                                                                                                                                                                                                                                               |                | VIA EITIAII                       | Courier                 | Regula           | I IVIAII          | Па                | and Delivered/Picked Op               |  |
| Air Quality Monitoring (AQM) Results — Week of 10/25/2021 (10/25/2021, 10/26/2021, 10/27/2021, 10/28/2021, 10/29/2021, and 10/30/2021) AQM Station 1 Graph AQM Station 4 Graph AQM Station 2 Graph AQM Station 5 Graph AQM Station 3 Graph AQM Station 6 Graph Summary Figure  THESE ARE TRANSMITTED as Checked Below:  For Approval Approved as Submitted Resubmit Copies for Approval X For Your Use Approved as Noted Submit Copies for Distribution As Requested Returned for Corrections Return Corrected Prints For Review and Comment PRINTS RETURNED AFTER LOAN TO US                                                                                                                                                                                                                                                                                                                                                                                                                                                                                                                                                                                                                                                                                                                                                                                                                                                                                                                                                                                                                                                                                                                                                                                                                                                                                                                                                                                                                                                                                                                                                  | Doss           | intion                            |                         |                  |                   |                   |                                       |  |
| Week of 10/25/2021 (10/25/2021, 10/26/2021, 10/27/2021, 10/28/2021, 10/29/2021, and 10/30/2021)  AQM Station 1 Graph AQM Station 4 Graph AQM Station 2 Graph AQM Station 5 Graph AQM Station 3 Graph AQM Station 6 Graph Summary Figure  THESE ARE TRANSMITTED as Checked Below:  For Approval Approved as Submitted Resubmit Copies for Approval  X For Your Use Approved as Noted Submit Copies for Distribution  As Requested Returned for Corrections Return Corrected Prints For Review and Comment PRINTS RETURNED AFTER LOAN TO US                                                                                                                                                                                                                                                                                                                                                                                                                                                                                                                                                                                                                                                                                                                                                                                                                                                                                                                                                                                                                                                                                                                                                                                                                                                                                                                                                                                                                                                                                                                                                                                      |                | •                                 |                         |                  |                   |                   |                                       |  |
| AQM Station 1 Graph AQM Station 4 Graph AQM Station 5 Graph AQM Station 3 Graph AQM Station 6 Graph Summary Figure  THESE ARE TRANSMITTED as Checked Below:  For Approval Approved as Submitted Resubmit Copies for Approval Submit Copies for Distribution  X For Your Use Approved as Noted Submit Copies for Distribution  As Requested Returned for Corrections Return Corrected Prints  For Review and Comment PRINTS RETURNED AFTER LOAN TO US                                                                                                                                                                                                                                                                                                                                                                                                                                                                                                                                                                                                                                                                                                                                                                                                                                                                                                                                                                                                                                                                                                                                                                                                                                                                                                                                                                                                                                                                                                                                                                                                                                                                           |                |                                   | :/2021 10/27/2021 10/28 | /2021 10/29/203  | 21 and 10/30/     | 2021)             |                                       |  |
| AQM Station 2 Graph AQM Station 5 Graph AQM Station 6 Graph Summary Figure  THESE ARE TRANSMITTED as Checked Below:  For Approval Approved as Submitted Resubmit Copies for Approval  X For Your Use Approved as Noted Submit Copies for Distribution  As Requested Returned for Corrections Return Corrected Prints  For Review and Comment PRINTS RETURNED AFTER LOAN TO US                                                                                                                                                                                                                                                                                                                                                                                                                                                                                                                                                                                                                                                                                                                                                                                                                                                                                                                                                                                                                                                                                                                                                                                                                                                                                                                                                                                                                                                                                                                                                                                                                                                                                                                                                  | VVCCI          |                                   |                         | /2021, 10/23/202 | £1, and 10,50,    | 2021)             |                                       |  |
| AQM Station 3 Graph Summary Figure  THESE ARE TRANSMITTED as Checked Below:  For Approval  X For Your Use Approved as Noted Approved as Noted As Requested For Review and Comment  AQM Station 6 Graph AQM Station 6 Graph AQM Station 6 Graph AQM Station 6 Graph Approved as Resubmit Copies for Approval Submit Copies for Distribution Return Corrected Prints PRINTS RETURNED AFTER LOAN TO US                                                                                                                                                                                                                                                                                                                                                                                                                                                                                                                                                                                                                                                                                                                                                                                                                                                                                                                                                                                                                                                                                                                                                                                                                                                                                                                                                                                                                                                                                                                                                                                                                                                                                                                            |                |                                   | •                       |                  |                   |                   |                                       |  |
| THESE ARE TRANSMITTED as Checked Below:  For Approval Approved as Submitted Resubmit Copies for Approval  X For Your Use Approved as Noted Submit Copies for Distribution  As Requested Returned for Corrections Return Corrected Prints  For Review and Comment PRINTS RETURNED AFTER LOAN TO US                                                                                                                                                                                                                                                                                                                                                                                                                                                                                                                                                                                                                                                                                                                                                                                                                                                                                                                                                                                                                                                                                                                                                                                                                                                                                                                                                                                                                                                                                                                                                                                                                                                                                                                                                                                                                              |                |                                   |                         |                  |                   |                   |                                       |  |
| For Approval Approved as Submitted Resubmit Copies for Approval  X For Your Use Approved as Noted Submit Copies for Distribution  As Requested Returned for Corrections Return Corrected Prints  For Review and Comment PRINTS RETURNED AFTER LOAN TO US                                                                                                                                                                                                                                                                                                                                                                                                                                                                                                                                                                                                                                                                                                                                                                                                                                                                                                                                                                                                                                                                                                                                                                                                                                                                                                                                                                                                                                                                                                                                                                                                                                                                                                                                                                                                                                                                       |                |                                   | •                       |                  |                   |                   |                                       |  |
| For Approval Approved as Submitted Resubmit Copies for Approval  X For Your Use Approved as Noted Submit Copies for Distribution  As Requested Returned for Corrections Return Corrected Prints  For Review and Comment PRINTS RETURNED AFTER LOAN TO US                                                                                                                                                                                                                                                                                                                                                                                                                                                                                                                                                                                                                                                                                                                                                                                                                                                                                                                                                                                                                                                                                                                                                                                                                                                                                                                                                                                                                                                                                                                                                                                                                                                                                                                                                                                                                                                                       |                |                                   |                         |                  |                   |                   |                                       |  |
| For Approval Approved as Submitted Resubmit Copies for Approval  X For Your Use Approved as Noted Submit Copies for Distribution  As Requested Returned for Corrections Return Corrected Prints  For Review and Comment PRINTS RETURNED AFTER LOAN TO US                                                                                                                                                                                                                                                                                                                                                                                                                                                                                                                                                                                                                                                                                                                                                                                                                                                                                                                                                                                                                                                                                                                                                                                                                                                                                                                                                                                                                                                                                                                                                                                                                                                                                                                                                                                                                                                                       |                |                                   |                         |                  |                   |                   |                                       |  |
| For Approval Approved as Submitted Resubmit Copies for Approval  X For Your Use Approved as Noted Submit Copies for Distribution  As Requested Returned for Corrections Return Corrected Prints  For Review and Comment PRINTS RETURNED AFTER LOAN TO US                                                                                                                                                                                                                                                                                                                                                                                                                                                                                                                                                                                                                                                                                                                                                                                                                                                                                                                                                                                                                                                                                                                                                                                                                                                                                                                                                                                                                                                                                                                                                                                                                                                                                                                                                                                                                                                                       |                |                                   |                         |                  |                   |                   |                                       |  |
| X For Your Use Approved as Noted Submit Copies for Distribution As Requested Returned for Corrections Return Corrected Prints For Review and Comment PRINTS RETURNED AFTER LOAN TO US                                                                                                                                                                                                                                                                                                                                                                                                                                                                                                                                                                                                                                                                                                                                                                                                                                                                                                                                                                                                                                                                                                                                                                                                                                                                                                                                                                                                                                                                                                                                                                                                                                                                                                                                                                                                                                                                                                                                          | THESE          | ARE TRANSMITTED as Checked Bel    | ow:                     |                  |                   |                   |                                       |  |
| As Requested Returned for Corrections Return Corrected Prints For Review and Comment PRINTS RETURNED AFTER LOAN TO US                                                                                                                                                                                                                                                                                                                                                                                                                                                                                                                                                                                                                                                                                                                                                                                                                                                                                                                                                                                                                                                                                                                                                                                                                                                                                                                                                                                                                                                                                                                                                                                                                                                                                                                                                                                                                                                                                                                                                                                                          |                | For Approval                      | Approved as Submi       | tted             | Resubmit Co       | opies for Appro   | val                                   |  |
| For Review and Comment PRINTS RETURNED AFTER LOAN TO US                                                                                                                                                                                                                                                                                                                                                                                                                                                                                                                                                                                                                                                                                                                                                                                                                                                                                                                                                                                                                                                                                                                                                                                                                                                                                                                                                                                                                                                                                                                                                                                                                                                                                                                                                                                                                                                                                                                                                                                                                                                                        | Χ              | For Your Use                      | Approved as Noted       |                  | Submit Cop        | ies for Distribut | ion                                   |  |
|                                                                                                                                                                                                                                                                                                                                                                                                                                                                                                                                                                                                                                                                                                                                                                                                                                                                                                                                                                                                                                                                                                                                                                                                                                                                                                                                                                                                                                                                                                                                                                                                                                                                                                                                                                                                                                                                                                                                                                                                                                                                                                                                |                | As Requested                      | Returned for Correc     | ctions           | Return Corr       | ected Prints      |                                       |  |
| FOR BIDS DUE:                                                                                                                                                                                                                                                                                                                                                                                                                                                                                                                                                                                                                                                                                                                                                                                                                                                                                                                                                                                                                                                                                                                                                                                                                                                                                                                                                                                                                                                                                                                                                                                                                                                                                                                                                                                                                                                                                                                                                                                                                                                                                                                  |                | For Review and Comment            |                         |                  | PRINTS RET        | URNED AFTER L     | OAN TO US                             |  |
|                                                                                                                                                                                                                                                                                                                                                                                                                                                                                                                                                                                                                                                                                                                                                                                                                                                                                                                                                                                                                                                                                                                                                                                                                                                                                                                                                                                                                                                                                                                                                                                                                                                                                                                                                                                                                                                                                                                                                                                                                                                                                                                                |                | FOR BIDS DUE:                     |                         |                  | _                 |                   |                                       |  |
|                                                                                                                                                                                                                                                                                                                                                                                                                                                                                                                                                                                                                                                                                                                                                                                                                                                                                                                                                                                                                                                                                                                                                                                                                                                                                                                                                                                                                                                                                                                                                                                                                                                                                                                                                                                                                                                                                                                                                                                                                                                                                                                                |                | _                                 |                         |                  |                   |                   |                                       |  |
|                                                                                                                                                                                                                                                                                                                                                                                                                                                                                                                                                                                                                                                                                                                                                                                                                                                                                                                                                                                                                                                                                                                                                                                                                                                                                                                                                                                                                                                                                                                                                                                                                                                                                                                                                                                                                                                                                                                                                                                                                                                                                                                                | Comm           | onts:                             |                         |                  |                   |                   |                                       |  |
| Commande                                                                                                                                                                                                                                                                                                                                                                                                                                                                                                                                                                                                                                                                                                                                                                                                                                                                                                                                                                                                                                                                                                                                                                                                                                                                                                                                                                                                                                                                                                                                                                                                                                                                                                                                                                                                                                                                                                                                                                                                                                                                                                                       | comm           | ents:                             |                         |                  |                   |                   |                                       |  |
| Comments:                                                                                                                                                                                                                                                                                                                                                                                                                                                                                                                                                                                                                                                                                                                                                                                                                                                                                                                                                                                                                                                                                                                                                                                                                                                                                                                                                                                                                                                                                                                                                                                                                                                                                                                                                                                                                                                                                                                                                                                                                                                                                                                      |                |                                   |                         |                  |                   |                   |                                       |  |
| Comments:                                                                                                                                                                                                                                                                                                                                                                                                                                                                                                                                                                                                                                                                                                                                                                                                                                                                                                                                                                                                                                                                                                                                                                                                                                                                                                                                                                                                                                                                                                                                                                                                                                                                                                                                                                                                                                                                                                                                                                                                                                                                                                                      |                |                                   |                         |                  |                   |                   |                                       |  |
| Comments:                                                                                                                                                                                                                                                                                                                                                                                                                                                                                                                                                                                                                                                                                                                                                                                                                                                                                                                                                                                                                                                                                                                                                                                                                                                                                                                                                                                                                                                                                                                                                                                                                                                                                                                                                                                                                                                                                                                                                                                                                                                                                                                      |                |                                   |                         |                  |                   |                   |                                       |  |
| Comments:                                                                                                                                                                                                                                                                                                                                                                                                                                                                                                                                                                                                                                                                                                                                                                                                                                                                                                                                                                                                                                                                                                                                                                                                                                                                                                                                                                                                                                                                                                                                                                                                                                                                                                                                                                                                                                                                                                                                                                                                                                                                                                                      | Conv           | To: Amy Willoughby - Nationa      | l Grid I NG I I C       | Signed:          | Sara Haunt        | D F               |                                       |  |
|                                                                                                                                                                                                                                                                                                                                                                                                                                                                                                                                                                                                                                                                                                                                                                                                                                                                                                                                                                                                                                                                                                                                                                                                                                                                                                                                                                                                                                                                                                                                                                                                                                                                                                                                                                                                                                                                                                                                                                                                                                                                                                                                | сору           |                                   |                         | Jigiica.         |                   |                   |                                       |  |
| Copy To: Amy Willoughby - National Grid LNG LLC Signed: Sara Haupt, P.E.  William Howard - National Grid LNG LLC Project Manager                                                                                                                                                                                                                                                                                                                                                                                                                                                                                                                                                                                                                                                                                                                                                                                                                                                                                                                                                                                                                                                                                                                                                                                                                                                                                                                                                                                                                                                                                                                                                                                                                                                                                                                                                                                                                                                                                                                                                                                               |                | vviiliaiii i lovvai u - NdliOlidi | OLIG LING LLC           |                  | riviett Midi      | iasci             |                                       |  |