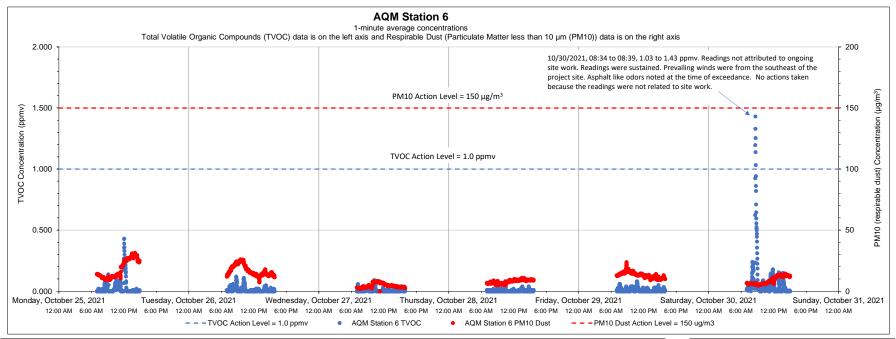

## GZA GeoEnvironmental, Inc.

188 Valley Street, Suite 300

| Providence, Rhode Island 02909 401.421.4140 (fax) 401.751.8613    Attention: Mr. Joseph Martella                                                                                                                                                                                                                                                                                                                                                                                                                                                                                                                                                                                                                                                                                                                                                                                                                                                                                                                                                                                                                                                                                                                                                                                                                                                                                                                                                                                                                                                                                                                                                                                                                                                                                                                                                                                                                                                                                                                                                                                                                               | <b>+00 *</b> ( | ancy street, saite soo            |                         |                  |                   |                   |                                       |  |
|--------------------------------------------------------------------------------------------------------------------------------------------------------------------------------------------------------------------------------------------------------------------------------------------------------------------------------------------------------------------------------------------------------------------------------------------------------------------------------------------------------------------------------------------------------------------------------------------------------------------------------------------------------------------------------------------------------------------------------------------------------------------------------------------------------------------------------------------------------------------------------------------------------------------------------------------------------------------------------------------------------------------------------------------------------------------------------------------------------------------------------------------------------------------------------------------------------------------------------------------------------------------------------------------------------------------------------------------------------------------------------------------------------------------------------------------------------------------------------------------------------------------------------------------------------------------------------------------------------------------------------------------------------------------------------------------------------------------------------------------------------------------------------------------------------------------------------------------------------------------------------------------------------------------------------------------------------------------------------------------------------------------------------------------------------------------------------------------------------------------------------|----------------|-----------------------------------|-------------------------|------------------|-------------------|-------------------|---------------------------------------|--|
| Attention: Mr. Joseph Martella  To: Rhode Island Department of Environmental Management Office of Land Revitalization and Sustainable Materials Management 235 Promenade Street Providence, Rhode Island 02908  To: Shop Drawings These Agenta Cover, the following Items:  To: Shop Drawings To: Shop Drawings To: Shop Drawings To: Shop Drawings These Agenta Shop Drawings These | Provid         | lence, Rhode Island 02909         |                         | Date: 11/        | 01/2021           | Job No.           | 03.0033554.04                         |  |
| To: Rhode Island Department of Environmental Management Office of Land Revitalization and Sustainable Materials Management 235 Promenade Street Providence, Rhode Island 02908  We are sending you: Shop Drawings X Attached Change Order Samples  Copy of Letter Prints Plans Specifications  Under Separate Cover, the following Items: via:  How Shipped: X Via Email Courier Regular Mail Hand Delivered/Picked Up  Description Alfr Quality Monitoring (AQM) Results - Week of 10/25/2021 (10/25/2021, 10/26/2021, 10/27/2021, 10/28/2021, 10/29/2021, and 10/30/2021) AQM Station 1 Graph AQM Station 2 Graph AQM Station 3 Graph AQM Station 6 Graph Summary Figure  Resulamit Copies for Approval X For Your Use Approved as Noted A Requested Returned for Corrections Return Corrected Prints PRINTS RETURNED AFTER LOAN TO US                                                                                                                                                                                                                                                                                                                                                                                                                                                                                                                                                                                                                                                                                                                                                                                                                                                                                                                                                                                                                                                                                                                                                                                                                                                                                       |                |                                   |                         | Attention:       | : Mr. Joseph M    | artella           |                                       |  |
| Office of Land Revitalization and Sustainable Materials  Management 235 Promenade Street Providence, Rhode Island 02908  We are sending you: Shop Drawings Street Prints Prints Plans Specifications  Under Separate Cover, the following Items:  Under Separate Cover, the following Items:  Via:  How Shipped: X Via Email Courier Regular Mail Hand Delivered/Picked Up  Description Air Quality Monitoring (AQM) Results – Week of 10/25/2021 (10/25/2021, 10/26/2021, 10/27/2021, 10/28/2021, 10/29/2021, and 10/30/2021) AQM Station 1 Graph AQM Station 2 Graph AQM Station 3 Graph AQM Station 6 Graph Summary Figure  THESE ARE TRANSMITTED as Checked Below: For Approval A Sproved as Submitted As Requested Returned for Corrections Returned for Corrected Prints PRINTS RETURNED AFTER LOAN TO US                                                                                                                                                                                                                                                                                                                                                                                                                                                                                                                                                                                                                                                                                                                                                                                                                                                                                                                                                                                                                                                                                                                                                                                                            |                | , ,                               |                         |                  |                   |                   |                                       |  |
| Office of Land Revitalization and Sustainable Materials  Management 235 Promenade Street Providence, Rhode Island 02908  We are sending you: Shop Drawings Street Prints Prints Plans Specifications  Under Separate Cover, the following Items:  Under Separate Cover, the following Items:  Via:  How Shipped: X Via Email Courier Regular Mail Hand Delivered/Picked Up  Description Air Quality Monitoring (AQM) Results – Week of 10/25/2021 (10/25/2021, 10/26/2021, 10/27/2021, 10/28/2021, 10/29/2021, and 10/30/2021) AQM Station 1 Graph AQM Station 2 Graph AQM Station 3 Graph AQM Station 6 Graph Summary Figure  THESE ARE TRANSMITTED as Checked Below: For Approval A Sproved as Submitted As Requested Returned for Corrections Returned for Corrected Prints PRINTS RETURNED AFTER LOAN TO US                                                                                                                                                                                                                                                                                                                                                                                                                                                                                                                                                                                                                                                                                                                                                                                                                                                                                                                                                                                                                                                                                                                                                                                                            |                |                                   |                         |                  |                   |                   |                                       |  |
| Office of Land Revitalization and Sustainable Materials  Management 235 Promenade Street Providence, Rhode Island 02908  We are sending you: Shop Drawings Street Prints Prints Plans Specifications  Under Separate Cover, the following Items:  Under Separate Cover, the following Items:  Via:  How Shipped: X Via Email Courier Regular Mail Hand Delivered/Picked Up  Description Air Quality Monitoring (AQM) Results – Week of 10/25/2021 (10/25/2021, 10/26/2021, 10/27/2021, 10/28/2021, 10/29/2021, and 10/30/2021) AQM Station 1 Graph AQM Station 2 Graph AQM Station 3 Graph AQM Station 6 Graph Summary Figure  THESE ARE TRANSMITTED as Checked Below: For Approval A Sproved as Submitted As Requested Returned for Corrections Returned for Corrected Prints PRINTS RETURNED AFTER LOAN TO US                                                                                                                                                                                                                                                                                                                                                                                                                                                                                                                                                                                                                                                                                                                                                                                                                                                                                                                                                                                                                                                                                                                                                                                                            | To:            | Rhode Island Department of Envir  | onmental Management     | Re: Liquef       | faction Facility  | Project           |                                       |  |
| Management 235 Promenade Street Providence, Rhode Island 02908  We are sending you: Shop Drawings X Attached Change Order Samples  Copy of Letter Prints Plans Specifications  Under Separate Cover, the following Items: via:  How Shipped: X Via Email Courier Regular Mail Hand Delivered/Picked Up  Description  Air Quality Monitoring (AQM) Results – Week of 10/25/2021, 10/25/2021, 10/27/2021, 10/28/2021, 10/29/2021, and 10/30/2021) AQM Station 1 Graph AQM Station 2 Graph AQM Station 3 Graph AQM Station 3 Graph AQM Station 3 Graph AQM Station 6 Graph Summary Figure  THESE ARE TRANSMITTED as Checked Below: For Approval A Paproved as Submitted A Sequested Returned for Corrections Returned Orrected Prints PRINTS RETURNED AFTER LOAN TO US                                                                                                                                                                                                                                                                                                                                                                                                                                                                                                                                                                                                                                                                                                                                                                                                                                                                                                                                                                                                                                                                                                                                                                                                                                                                                                                                                            |                |                                   |                         |                  |                   |                   |                                       |  |
| 235 Promenade Street Providence, Rhode Island 02908  Site Remediation File No. SR-28-1152  We are sending you: Shop Drawings X Attached Change Order Samples  Copy of Letter Prints Plans Specifications  Under Separate Cover, the following Items: via:  How Shipped: X Via Email Courier Regular Mail Hand Delivered/Picked Up  Description Air Quality Monitoring (AQM) Results — Week of 10/25/2021, 10/25/2021, 10/27/2021, 10/28/2021, 10/29/2021, and 10/30/2021) AQM Station 1 Graph AQM Station 2 Graph AQM Station 3 Graph AQM Station 6 Graph Summary Figure  THESE ARE TRANSMITTED as Checked Below: For Approval A Resubmit Copies for Approval A Resubmit Copies for Approval A Sa Requested Returned for Corrections Return Corrected Prints PRINTS RETURNED AFTER LOAN TO US                                                                                                                                                                                                                                                                                                                                                                                                                                                                                                                                                                                                                                                                                                                                                                                                                                                                                                                                                                                                                                                                                                                                                                                                                                                                                                                                  |                | Management                        |                         | _                |                   |                   |                                       |  |
| Providence, Rhode Island 02908  Site Remediation File No. SR-28-1152  We are sending you:  Shop Drawings X Attached Change Order Samples  Copy of Letter Prints Plans Specifications  Under Separate Cover, the following Items: via:  How Shipped: X Via Email Courier Regular Mail Hand Delivered/Picked Up  Description  Air Quality Monitoring (AQM) Results — Week of 10/25/2021 (10/25/2021, 10/26/2021, 10/27/2021, 10/28/2021, 10/29/2021, and 10/30/2021) AQM Station 1 Graph AQM Station 2 Graph AQM Station 3 Graph AQM Station 6 Graph Summary Figure  THESE ARE TRANSMITTED as Checked Below: For Approval A Approved as Noted Submit Copies for Approval A Requested Returned for Corrections Return Corrected Prints PRINTS RETURNED AFTER LOAN TO US                                                                                                                                                                                                                                                                                                                                                                                                                                                                                                                                                                                                                                                                                                                                                                                                                                                                                                                                                                                                                                                                                                                                                                                                                                                                                                                                                           |                |                                   |                         | _                |                   |                   |                                       |  |
| We are sending you:  Shop Drawings  X Attached  Change Order  Samples  Copy of Letter  Prints  Plans  Specifications  Under Separate Cover, the following Items:  via:  How Shipped:  X Via Email  Courier  Regular Mail  Hand Delivered/Picked Up  Description  Air Quality Monitoring (AQM) Results –  Week of 10/25/2021 (10/25/2021, 10/26/2021, 10/27/2021, 10/28/2021, 10/29/2021, and 10/30/2021)  AQM Station 1 Graph  AQM Station 2 Graph  AQM Station 3 Graph  AQM Station 3 Graph  AQM Station 4 Graph  Summary Figure  THESE ARE TRANSMITTED as Checked Below:  For Approval  X For Your Use  Approved as Noted  Submit Copies for Approval  Submit Copies for Distribution  Results Copies for Distribution  Results Copies for Distribution  Return Corrected Prints  PRINTS RETURNED AFTER LOAN TO US                                                                                                                                                                                                                                                                                                                                                                                                                                                                                                                                                                                                                                                                                                                                                                                                                                                                                                                                                                                                                                                                                                                                                                                                                                                                                                           |                |                                   |                         | _                |                   |                   | :2                                    |  |
| Shop Drawings X Attached Change Order Samples  Copy of Letter Prints Plans Specifications  Under Separate Cover, the following Items: via:  How Shipped:  X Via Email Courier Regular Mail Hand Delivered/Picked Up  Description  Air Quality Monitoring (AQM) Results - Week of 10/25/2021 (10/25/2021, 10/26/2021, 10/27/2021, 10/28/2021, 10/29/2021, and 10/30/2021)  AQM Station 1 Graph AQM Station 4 Graph AQM Station 2 Graph AQM Station 5 Graph AQM Station 3 Graph AQM Station 6 Graph Summary Figure  THESE ARE TRANSMITTED as Checked Below:  For Approval Approved as Submitted Resubmit Copies for Approval  X For Your Use Approved as Noted Submit Copies for Distribution  As Requested Returned for Corrections Return Corrected Prints For Review and Comment PRINTS RETURNED AFTER LOAN TO US                                                                                                                                                                                                                                                                                                                                                                                                                                                                                                                                                                                                                                                                                                                                                                                                                                                                                                                                                                                                                                                                                                                                                                                                                                                                                                             |                | ,                                 |                         | Site it          | - Ciriculation in | 5 NO. 5N 20 115   | , , , , , , , , , , , , , , , , , , , |  |
| Shop Drawings X Attached Change Order Samples  Copy of Letter Prints Plans Specifications  Under Separate Cover, the following Items: via:  How Shipped:  X Via Email Courier Regular Mail Hand Delivered/Picked Up  Description  Air Quality Monitoring (AQM) Results - Week of 10/25/2021 (10/25/2021, 10/26/2021, 10/27/2021, 10/28/2021, 10/29/2021, and 10/30/2021)  AQM Station 1 Graph AQM Station 4 Graph AQM Station 2 Graph AQM Station 5 Graph AQM Station 3 Graph AQM Station 6 Graph Summary Figure  THESE ARE TRANSMITTED as Checked Below:  For Approval Approved as Submitted Resubmit Copies for Approval  X For Your Use Approved as Noted Submit Copies for Distribution  As Requested Returned for Corrections Return Corrected Prints For Review and Comment PRINTS RETURNED AFTER LOAN TO US                                                                                                                                                                                                                                                                                                                                                                                                                                                                                                                                                                                                                                                                                                                                                                                                                                                                                                                                                                                                                                                                                                                                                                                                                                                                                                             |                |                                   |                         |                  |                   |                   |                                       |  |
| Shop Drawings X Attached Change Order Samples  Copy of Letter Prints Plans Specifications  Under Separate Cover, the following Items: via:  How Shipped:  X Via Email Courier Regular Mail Hand Delivered/Picked Up  Description  Air Quality Monitoring (AQM) Results - Week of 10/25/2021 (10/25/2021, 10/26/2021, 10/27/2021, 10/28/2021, 10/29/2021, and 10/30/2021)  AQM Station 1 Graph AQM Station 4 Graph AQM Station 2 Graph AQM Station 5 Graph AQM Station 3 Graph AQM Station 6 Graph Summary Figure  THESE ARE TRANSMITTED as Checked Below:  For Approval Approved as Submitted Resubmit Copies for Approval  X For Your Use Approved as Noted Submit Copies for Distribution  As Requested Returned for Corrections Return Corrected Prints For Review and Comment PRINTS RETURNED AFTER LOAN TO US                                                                                                                                                                                                                                                                                                                                                                                                                                                                                                                                                                                                                                                                                                                                                                                                                                                                                                                                                                                                                                                                                                                                                                                                                                                                                                             | We ar          | e sending vou:                    |                         |                  |                   |                   |                                       |  |
| Copy of Letter Prints Plans Specifications  Under Separate Cover, the following Items: via:  How Shipped:  X Via Email Courier Regular Mail Hand Delivered/Picked Up  Description  Air Quality Monitoring (AQM) Results — Week of 10/25/2021, 10/25/2021, 10/26/2021, 10/27/2021, 10/28/2021, 10/29/2021, and 10/30/2021)  AQM Station 1 Graph AQM Station 4 Graph AQM Station 2 Graph AQM Station 5 Graph AQM Station 3 Graph AQM Station 6 Graph Summary Figure  THESE ARE TRANSMITTED as Checked Below:  For Approval Approved as Submitted Resubmit Copies for Approval  X For Your Use Approved as Noted Submit Copies for Distribution As Requested Returned for Corrections Return Corrected Prints For Review and Comment PRINTS RETURNED AFTER LOAN TO US                                                                                                                                                                                                                                                                                                                                                                                                                                                                                                                                                                                                                                                                                                                                                                                                                                                                                                                                                                                                                                                                                                                                                                                                                                                                                                                                                             | vvc ui         |                                   | X Attached              | Chan             | ge Order          |                   | Samples                               |  |
| Under Separate Cover, the following Items:  Via:  How Shipped:  X Via Email Courier Regular Mail Hand Delivered/Picked Up  Description  Air Quality Monitoring (AQM) Results — Week of 10/25/2021 (10/25/2021, 10/26/2021, 10/27/2021, 10/28/2021, 10/29/2021, and 10/30/2021)  AQM Station 1 Graph AQM Station 4 Graph AQM Station 2 Graph AQM Station 5 Graph AQM Station 3 Graph AQM Station 6 Graph Summary Figure  THESE ARE TRANSMITTED as Checked Below:  For Approval Approved as Submitted Resubmit Copies for Approval  X For Your Use Approved as Noted Submit Copies for Distribution  As Requested Returned for Corrections Return Corrected Prints  For Review and Comment PRINTS RETURNED AFTER LOAN TO US                                                                                                                                                                                                                                                                                                                                                                                                                                                                                                                                                                                                                                                                                                                                                                                                                                                                                                                                                                                                                                                                                                                                                                                                                                                                                                                                                                                                      |                | Shop Brawings                     | X /ttdeffed             | Crian            | ge order          |                   | Sumples                               |  |
| Under Separate Cover, the following Items:  Via:  How Shipped:  X Via Email Courier Regular Mail Hand Delivered/Picked Up  Description  Air Quality Monitoring (AQM) Results — Week of 10/25/2021 (10/25/2021, 10/26/2021, 10/27/2021, 10/28/2021, 10/29/2021, and 10/30/2021)  AQM Station 1 Graph AQM Station 4 Graph AQM Station 2 Graph AQM Station 5 Graph AQM Station 3 Graph AQM Station 6 Graph Summary Figure  THESE ARE TRANSMITTED as Checked Below:  For Approval Approved as Submitted Resubmit Copies for Approval  X For Your Use Approved as Noted Submit Copies for Distribution  As Requested Returned for Corrections Return Corrected Prints  For Review and Comment PRINTS RETURNED AFTER LOAN TO US                                                                                                                                                                                                                                                                                                                                                                                                                                                                                                                                                                                                                                                                                                                                                                                                                                                                                                                                                                                                                                                                                                                                                                                                                                                                                                                                                                                                      |                | Conv of Letter                    | Prints                  | Plans            | •                 |                   | Specifications                        |  |
| How Shipped:  X Via Email Courier Regular Mail Hand Delivered/Picked Up  Description  Air Quality Monitoring (AQM) Results — Week of 10/25/2021, 10/25/2021, 10/26/2021, 10/27/2021, 10/28/2021, 10/29/2021, and 10/30/2021)  AQM Station 1 Graph AQM Station 4 Graph AQM Station 2 Graph AQM Station 5 Graph AQM Station 3 Graph AQM Station 6 Graph Summary Figure  THESE ARE TRANSMITTED as Checked Below:  For Approval Approved as Submitted Resubmit Copies for Approval  X For Your Use Approved as Noted Submit Copies for Distribution  As Requested Returned for Corrections Return Corrected Prints  For Review and Comment PRINTS RETURNED AFTER LOAN TO US                                                                                                                                                                                                                                                                                                                                                                                                                                                                                                                                                                                                                                                                                                                                                                                                                                                                                                                                                                                                                                                                                                                                                                                                                                                                                                                                                                                                                                                        |                | copy of Letter                    | TTIIICS                 | 1 10113          | ,                 |                   | specifications                        |  |
| How Shipped:  X Via Email Courier Regular Mail Hand Delivered/Picked Up  Description  Air Quality Monitoring (AQM) Results — Week of 10/25/2021, 10/25/2021, 10/26/2021, 10/27/2021, 10/28/2021, 10/29/2021, and 10/30/2021)  AQM Station 1 Graph AQM Station 4 Graph AQM Station 2 Graph AQM Station 5 Graph AQM Station 3 Graph AQM Station 6 Graph Summary Figure  THESE ARE TRANSMITTED as Checked Below:  For Approval Approved as Submitted Resubmit Copies for Approval  X For Your Use Approved as Noted Submit Copies for Distribution  As Requested Returned for Corrections Return Corrected Prints  For Review and Comment PRINTS RETURNED AFTER LOAN TO US                                                                                                                                                                                                                                                                                                                                                                                                                                                                                                                                                                                                                                                                                                                                                                                                                                                                                                                                                                                                                                                                                                                                                                                                                                                                                                                                                                                                                                                        |                | Under Separate Cover, the fo      | llowing Items:          | via              |                   |                   |                                       |  |
| Description  Air Quality Monitoring (AQM) Results — Week of 10/25/2021 (10/25/2021, 10/26/2021, 10/27/2021, 10/28/2021, 10/29/2021, and 10/30/2021) AQM Station 1 Graph AQM Station 4 Graph AQM Station 2 Graph AQM Station 5 Graph AQM Station 3 Graph AQM Station 6 Graph Summary Figure  THESE ARE TRANSMITTED as Checked Below:  For Approval Approved as Submitted Resubmit Copies for Approval X For Your Use Approved as Noted Submit Copies for Distribution As Requested Returned for Corrections Return Corrected Prints For Review and Comment PRINTS RETURNED AFTER LOAN TO US                                                                                                                                                                                                                                                                                                                                                                                                                                                                                                                                                                                                                                                                                                                                                                                                                                                                                                                                                                                                                                                                                                                                                                                                                                                                                                                                                                                                                                                                                                                                     |                | Onder Separate Cover, the to      | nowing items.           | via.             |                   |                   |                                       |  |
| Description  Air Quality Monitoring (AQM) Results — Week of 10/25/2021 (10/25/2021, 10/26/2021, 10/27/2021, 10/28/2021, 10/29/2021, and 10/30/2021) AQM Station 1 Graph AQM Station 4 Graph AQM Station 2 Graph AQM Station 5 Graph AQM Station 3 Graph AQM Station 6 Graph Summary Figure  THESE ARE TRANSMITTED as Checked Below:  For Approval Approved as Submitted Resubmit Copies for Approval X For Your Use Approved as Noted Submit Copies for Distribution As Requested Returned for Corrections Return Corrected Prints For Review and Comment PRINTS RETURNED AFTER LOAN TO US                                                                                                                                                                                                                                                                                                                                                                                                                                                                                                                                                                                                                                                                                                                                                                                                                                                                                                                                                                                                                                                                                                                                                                                                                                                                                                                                                                                                                                                                                                                                     | Llow C         | ninnod:                           |                         |                  |                   |                   |                                       |  |
| Description  Air Quality Monitoring (AQM) Results —  Week of 10/25/2021 (10/25/2021, 10/26/2021, 10/27/2021, 10/28/2021, 10/29/2021, and 10/30/2021)  AQM Station 1 Graph AQM Station 4 Graph AQM Station 2 Graph AQM Station 5 Graph AQM Station 3 Graph AQM Station 6 Graph Summary Figure  THESE ARE TRANSMITTED as Checked Below:  For Approval Approved as Submitted Resubmit Copies for Approval  X For Your Use Approved as Noted Submit Copies for Distribution  As Requested Returned for Corrections Return Corrected Prints  For Review and Comment PRINTS RETURNED AFTER LOAN TO US                                                                                                                                                                                                                                                                                                                                                                                                                                                                                                                                                                                                                                                                                                                                                                                                                                                                                                                                                                                                                                                                                                                                                                                                                                                                                                                                                                                                                                                                                                                                | now 3          | <del></del> i                     | Courier                 | Bogula           | r Mail            |                   | and Dalivarad/Dickad Un               |  |
| Air Quality Monitoring (AQM) Results — Week of 10/25/2021 (10/25/2021, 10/26/2021, 10/27/2021, 10/28/2021, 10/29/2021, and 10/30/2021)  AQM Station 1 Graph AQM Station 4 Graph AQM Station 2 Graph AQM Station 5 Graph AQM Station 3 Graph AQM Station 6 Graph Summary Figure  THESE ARE TRANSMITTED as Checked Below:  For Approval Approved as Submitted Resubmit Copies for Approval  X For Your Use Approved as Noted Submit Copies for Distribution  As Requested Returned for Corrections Return Corrected Prints For Review and Comment PRINTS RETURNED AFTER LOAN TO US                                                                                                                                                                                                                                                                                                                                                                                                                                                                                                                                                                                                                                                                                                                                                                                                                                                                                                                                                                                                                                                                                                                                                                                                                                                                                                                                                                                                                                                                                                                                               |                | VIA EITIAII                       | Courier                 | Regula           | I IVIAII          | Па                | and Delivered/Picked Op               |  |
| Air Quality Monitoring (AQM) Results — Week of 10/25/2021 (10/25/2021, 10/26/2021, 10/27/2021, 10/28/2021, 10/29/2021, and 10/30/2021) AQM Station 1 Graph AQM Station 4 Graph AQM Station 2 Graph AQM Station 5 Graph AQM Station 3 Graph AQM Station 6 Graph Summary Figure  THESE ARE TRANSMITTED as Checked Below:  For Approval Approved as Submitted Resubmit Copies for Approval X For Your Use Approved as Noted Submit Copies for Distribution As Requested Returned for Corrections Return Corrected Prints For Review and Comment PRINTS RETURNED AFTER LOAN TO US                                                                                                                                                                                                                                                                                                                                                                                                                                                                                                                                                                                                                                                                                                                                                                                                                                                                                                                                                                                                                                                                                                                                                                                                                                                                                                                                                                                                                                                                                                                                                  | Doss           | intion                            |                         |                  |                   |                   |                                       |  |
| Week of 10/25/2021 (10/25/2021, 10/26/2021, 10/27/2021, 10/28/2021, 10/29/2021, and 10/30/2021)  AQM Station 1 Graph AQM Station 4 Graph AQM Station 2 Graph AQM Station 5 Graph AQM Station 3 Graph AQM Station 6 Graph Summary Figure  THESE ARE TRANSMITTED as Checked Below:  For Approval Approved as Submitted Resubmit Copies for Approval  X For Your Use Approved as Noted Submit Copies for Distribution  As Requested Returned for Corrections Return Corrected Prints For Review and Comment PRINTS RETURNED AFTER LOAN TO US                                                                                                                                                                                                                                                                                                                                                                                                                                                                                                                                                                                                                                                                                                                                                                                                                                                                                                                                                                                                                                                                                                                                                                                                                                                                                                                                                                                                                                                                                                                                                                                      |                | •                                 |                         |                  |                   |                   |                                       |  |
| AQM Station 1 Graph AQM Station 4 Graph AQM Station 5 Graph AQM Station 3 Graph AQM Station 6 Graph Summary Figure  THESE ARE TRANSMITTED as Checked Below:  For Approval Approved as Submitted Resubmit Copies for Approval Submit Copies for Distribution  X For Your Use Approved as Noted Submit Copies for Distribution  As Requested Returned for Corrections Return Corrected Prints  For Review and Comment PRINTS RETURNED AFTER LOAN TO US                                                                                                                                                                                                                                                                                                                                                                                                                                                                                                                                                                                                                                                                                                                                                                                                                                                                                                                                                                                                                                                                                                                                                                                                                                                                                                                                                                                                                                                                                                                                                                                                                                                                           |                |                                   | :/2021 10/27/2021 10/28 | /2021 10/29/203  | 21 and 10/30/     | 2021)             |                                       |  |
| AQM Station 2 Graph AQM Station 5 Graph AQM Station 6 Graph Summary Figure  THESE ARE TRANSMITTED as Checked Below:  For Approval Approved as Submitted Resubmit Copies for Approval  X For Your Use Approved as Noted Submit Copies for Distribution  As Requested Returned for Corrections Return Corrected Prints  For Review and Comment PRINTS RETURNED AFTER LOAN TO US                                                                                                                                                                                                                                                                                                                                                                                                                                                                                                                                                                                                                                                                                                                                                                                                                                                                                                                                                                                                                                                                                                                                                                                                                                                                                                                                                                                                                                                                                                                                                                                                                                                                                                                                                  | VVCCI          |                                   |                         | /2021, 10/23/202 | £1, and 10,50,    | 2021)             |                                       |  |
| AQM Station 3 Graph Summary Figure  THESE ARE TRANSMITTED as Checked Below:  For Approval  X For Your Use Approved as Noted Approved as Noted As Requested For Review and Comment  AQM Station 6 Graph AQM Station 6 Graph AQM Station 6 Graph AQM Station 6 Graph Approved as Resubmit Copies for Approval Submit Copies for Distribution Return Corrected Prints PRINTS RETURNED AFTER LOAN TO US                                                                                                                                                                                                                                                                                                                                                                                                                                                                                                                                                                                                                                                                                                                                                                                                                                                                                                                                                                                                                                                                                                                                                                                                                                                                                                                                                                                                                                                                                                                                                                                                                                                                                                                            |                |                                   | •                       |                  |                   |                   |                                       |  |
| THESE ARE TRANSMITTED as Checked Below:  For Approval Approved as Submitted Resubmit Copies for Approval  X For Your Use Approved as Noted Submit Copies for Distribution  As Requested Returned for Corrections Return Corrected Prints  For Review and Comment PRINTS RETURNED AFTER LOAN TO US                                                                                                                                                                                                                                                                                                                                                                                                                                                                                                                                                                                                                                                                                                                                                                                                                                                                                                                                                                                                                                                                                                                                                                                                                                                                                                                                                                                                                                                                                                                                                                                                                                                                                                                                                                                                                              |                |                                   |                         |                  |                   |                   |                                       |  |
| For Approval Approved as Submitted Resubmit Copies for Approval  X For Your Use Approved as Noted Submit Copies for Distribution  As Requested Returned for Corrections Return Corrected Prints  For Review and Comment PRINTS RETURNED AFTER LOAN TO US                                                                                                                                                                                                                                                                                                                                                                                                                                                                                                                                                                                                                                                                                                                                                                                                                                                                                                                                                                                                                                                                                                                                                                                                                                                                                                                                                                                                                                                                                                                                                                                                                                                                                                                                                                                                                                                                       |                |                                   | •                       |                  |                   |                   |                                       |  |
| For Approval Approved as Submitted Resubmit Copies for Approval  X For Your Use Approved as Noted Submit Copies for Distribution  As Requested Returned for Corrections Return Corrected Prints  For Review and Comment PRINTS RETURNED AFTER LOAN TO US                                                                                                                                                                                                                                                                                                                                                                                                                                                                                                                                                                                                                                                                                                                                                                                                                                                                                                                                                                                                                                                                                                                                                                                                                                                                                                                                                                                                                                                                                                                                                                                                                                                                                                                                                                                                                                                                       |                |                                   |                         |                  |                   |                   |                                       |  |
| For Approval Approved as Submitted Resubmit Copies for Approval  X For Your Use Approved as Noted Submit Copies for Distribution  As Requested Returned for Corrections Return Corrected Prints  For Review and Comment PRINTS RETURNED AFTER LOAN TO US                                                                                                                                                                                                                                                                                                                                                                                                                                                                                                                                                                                                                                                                                                                                                                                                                                                                                                                                                                                                                                                                                                                                                                                                                                                                                                                                                                                                                                                                                                                                                                                                                                                                                                                                                                                                                                                                       |                |                                   |                         |                  |                   |                   |                                       |  |
| For Approval Approved as Submitted Resubmit Copies for Approval  X For Your Use Approved as Noted Submit Copies for Distribution  As Requested Returned for Corrections Return Corrected Prints  For Review and Comment PRINTS RETURNED AFTER LOAN TO US                                                                                                                                                                                                                                                                                                                                                                                                                                                                                                                                                                                                                                                                                                                                                                                                                                                                                                                                                                                                                                                                                                                                                                                                                                                                                                                                                                                                                                                                                                                                                                                                                                                                                                                                                                                                                                                                       |                |                                   |                         |                  |                   |                   |                                       |  |
| X For Your Use Approved as Noted Submit Copies for Distribution As Requested Returned for Corrections Return Corrected Prints For Review and Comment PRINTS RETURNED AFTER LOAN TO US                                                                                                                                                                                                                                                                                                                                                                                                                                                                                                                                                                                                                                                                                                                                                                                                                                                                                                                                                                                                                                                                                                                                                                                                                                                                                                                                                                                                                                                                                                                                                                                                                                                                                                                                                                                                                                                                                                                                          | THESE          | ARE TRANSMITTED as Checked Bel    | ow:                     |                  |                   |                   |                                       |  |
| As Requested Returned for Corrections Return Corrected Prints For Review and Comment PRINTS RETURNED AFTER LOAN TO US                                                                                                                                                                                                                                                                                                                                                                                                                                                                                                                                                                                                                                                                                                                                                                                                                                                                                                                                                                                                                                                                                                                                                                                                                                                                                                                                                                                                                                                                                                                                                                                                                                                                                                                                                                                                                                                                                                                                                                                                          |                | For Approval                      | Approved as Submi       | tted             | Resubmit Co       | opies for Appro   | val                                   |  |
| For Review and Comment PRINTS RETURNED AFTER LOAN TO US                                                                                                                                                                                                                                                                                                                                                                                                                                                                                                                                                                                                                                                                                                                                                                                                                                                                                                                                                                                                                                                                                                                                                                                                                                                                                                                                                                                                                                                                                                                                                                                                                                                                                                                                                                                                                                                                                                                                                                                                                                                                        | Χ              | For Your Use                      | Approved as Noted       |                  | Submit Cop        | ies for Distribut | ion                                   |  |
|                                                                                                                                                                                                                                                                                                                                                                                                                                                                                                                                                                                                                                                                                                                                                                                                                                                                                                                                                                                                                                                                                                                                                                                                                                                                                                                                                                                                                                                                                                                                                                                                                                                                                                                                                                                                                                                                                                                                                                                                                                                                                                                                |                | As Requested                      | Returned for Correc     | ctions           | Return Corr       | ected Prints      |                                       |  |
| FOR BIDS DUE:                                                                                                                                                                                                                                                                                                                                                                                                                                                                                                                                                                                                                                                                                                                                                                                                                                                                                                                                                                                                                                                                                                                                                                                                                                                                                                                                                                                                                                                                                                                                                                                                                                                                                                                                                                                                                                                                                                                                                                                                                                                                                                                  |                | For Review and Comment            |                         |                  | PRINTS RET        | URNED AFTER L     | OAN TO US                             |  |
|                                                                                                                                                                                                                                                                                                                                                                                                                                                                                                                                                                                                                                                                                                                                                                                                                                                                                                                                                                                                                                                                                                                                                                                                                                                                                                                                                                                                                                                                                                                                                                                                                                                                                                                                                                                                                                                                                                                                                                                                                                                                                                                                |                | FOR BIDS DUE:                     |                         |                  | _                 |                   |                                       |  |
|                                                                                                                                                                                                                                                                                                                                                                                                                                                                                                                                                                                                                                                                                                                                                                                                                                                                                                                                                                                                                                                                                                                                                                                                                                                                                                                                                                                                                                                                                                                                                                                                                                                                                                                                                                                                                                                                                                                                                                                                                                                                                                                                |                | _                                 |                         |                  |                   |                   |                                       |  |
|                                                                                                                                                                                                                                                                                                                                                                                                                                                                                                                                                                                                                                                                                                                                                                                                                                                                                                                                                                                                                                                                                                                                                                                                                                                                                                                                                                                                                                                                                                                                                                                                                                                                                                                                                                                                                                                                                                                                                                                                                                                                                                                                | Comm           | onts:                             |                         |                  |                   |                   |                                       |  |
| Commande                                                                                                                                                                                                                                                                                                                                                                                                                                                                                                                                                                                                                                                                                                                                                                                                                                                                                                                                                                                                                                                                                                                                                                                                                                                                                                                                                                                                                                                                                                                                                                                                                                                                                                                                                                                                                                                                                                                                                                                                                                                                                                                       | comm           | ents:                             |                         |                  |                   |                   |                                       |  |
| Comments:                                                                                                                                                                                                                                                                                                                                                                                                                                                                                                                                                                                                                                                                                                                                                                                                                                                                                                                                                                                                                                                                                                                                                                                                                                                                                                                                                                                                                                                                                                                                                                                                                                                                                                                                                                                                                                                                                                                                                                                                                                                                                                                      |                |                                   |                         |                  |                   |                   |                                       |  |
| Comments:                                                                                                                                                                                                                                                                                                                                                                                                                                                                                                                                                                                                                                                                                                                                                                                                                                                                                                                                                                                                                                                                                                                                                                                                                                                                                                                                                                                                                                                                                                                                                                                                                                                                                                                                                                                                                                                                                                                                                                                                                                                                                                                      |                |                                   |                         |                  |                   |                   |                                       |  |
| Comments:                                                                                                                                                                                                                                                                                                                                                                                                                                                                                                                                                                                                                                                                                                                                                                                                                                                                                                                                                                                                                                                                                                                                                                                                                                                                                                                                                                                                                                                                                                                                                                                                                                                                                                                                                                                                                                                                                                                                                                                                                                                                                                                      |                |                                   |                         |                  |                   |                   |                                       |  |
| Comments:                                                                                                                                                                                                                                                                                                                                                                                                                                                                                                                                                                                                                                                                                                                                                                                                                                                                                                                                                                                                                                                                                                                                                                                                                                                                                                                                                                                                                                                                                                                                                                                                                                                                                                                                                                                                                                                                                                                                                                                                                                                                                                                      | Conv           | To: Amy Willoughby - Nationa      | l Grid I NG I I C       | Signed:          | Sara Haunt        | D F               |                                       |  |
|                                                                                                                                                                                                                                                                                                                                                                                                                                                                                                                                                                                                                                                                                                                                                                                                                                                                                                                                                                                                                                                                                                                                                                                                                                                                                                                                                                                                                                                                                                                                                                                                                                                                                                                                                                                                                                                                                                                                                                                                                                                                                                                                | сору           |                                   |                         | Jigiica.         |                   |                   |                                       |  |
| Copy To: Amy Willoughby - National Grid LNG LLC Signed: Sara Haupt, P.E.  William Howard - National Grid LNG LLC Project Manager                                                                                                                                                                                                                                                                                                                                                                                                                                                                                                                                                                                                                                                                                                                                                                                                                                                                                                                                                                                                                                                                                                                                                                                                                                                                                                                                                                                                                                                                                                                                                                                                                                                                                                                                                                                                                                                                                                                                                                                               |                | vviiliaiii i lovvai u - NdliOlidi | OLIG LING LLC           |                  | riviett Midi      | iasci             |                                       |  |