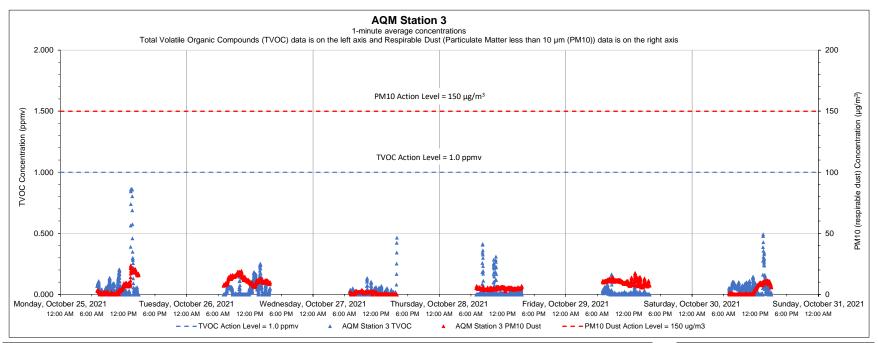

## GZA GeoEnvironmental, Inc.

188 Valley Street, Suite 300

| Providence, Rhode Island 02909 401.421.4140 (fax) 401.751.8613    Attention: Mr. Joseph Martella                                                                                                                                                                                                                                                                                                                                                                                                                                                                                                                                                                                                                                                                                                                                                                                                                                                                                                                                                                                                                                                                                                                                                                                                                                                                                                                                                                                                                                                                                                                                                                                                                                                                                                                                                                                                                                                                                                                                                                                                                               | <b>+00 *</b> ( | ancy street, saite soo            |                         |                  |                   |                   |                                       |  |
|--------------------------------------------------------------------------------------------------------------------------------------------------------------------------------------------------------------------------------------------------------------------------------------------------------------------------------------------------------------------------------------------------------------------------------------------------------------------------------------------------------------------------------------------------------------------------------------------------------------------------------------------------------------------------------------------------------------------------------------------------------------------------------------------------------------------------------------------------------------------------------------------------------------------------------------------------------------------------------------------------------------------------------------------------------------------------------------------------------------------------------------------------------------------------------------------------------------------------------------------------------------------------------------------------------------------------------------------------------------------------------------------------------------------------------------------------------------------------------------------------------------------------------------------------------------------------------------------------------------------------------------------------------------------------------------------------------------------------------------------------------------------------------------------------------------------------------------------------------------------------------------------------------------------------------------------------------------------------------------------------------------------------------------------------------------------------------------------------------------------------------|----------------|-----------------------------------|-------------------------|------------------|-------------------|-------------------|---------------------------------------|--|
| Attention: Mr. Joseph Martella  To: Rhode Island Department of Environmental Management Office of Land Revitalization and Sustainable Materials Management 235 Promenade Street Providence, Rhode Island 02908  To: Shop Drawings These Agenta Cover, the following Items:  To: Shop Drawings To: Shop Drawings To: Shop Drawings To: Shop Drawings These Agenta Shop Drawings These | Provid         | lence, Rhode Island 02909         |                         | Date: 11/        | 01/2021           | Job No.           | 03.0033554.04                         |  |
| To: Rhode Island Department of Environmental Management Office of Land Revitalization and Sustainable Materials Management 235 Promenade Street Providence, Rhode Island 02908  We are sending you: Shop Drawings X Attached Change Order Samples  Copy of Letter Prints Plans Specifications  Under Separate Cover, the following Items: via:  How Shipped: X Via Email Courier Regular Mail Hand Delivered/Picked Up  Description Alfr Quality Monitoring (AQM) Results - Week of 10/25/2021 (10/25/2021, 10/26/2021, 10/27/2021, 10/28/2021, 10/29/2021, and 10/30/2021) AQM Station 1 Graph AQM Station 2 Graph AQM Station 3 Graph AQM Station 6 Graph Summary Figure  Resulamit Copies for Approval X For Your Use Approved as Noted A Requested Returned for Corrections Return Corrected Prints PRINTS RETURNED AFTER LOAN TO US                                                                                                                                                                                                                                                                                                                                                                                                                                                                                                                                                                                                                                                                                                                                                                                                                                                                                                                                                                                                                                                                                                                                                                                                                                                                                       |                |                                   |                         | Attention:       | : Mr. Joseph M    | artella           |                                       |  |
| Office of Land Revitalization and Sustainable Materials  Management 235 Promenade Street Providence, Rhode Island 02908  We are sending you: Shop Drawings Street Prints Prints Plans Specifications  Under Separate Cover, the following Items:  Under Separate Cover, the following Items:  Via:  How Shipped: X Via Email Courier Regular Mail Hand Delivered/Picked Up  Description Air Quality Monitoring (AQM) Results – Week of 10/25/2021 (10/25/2021, 10/26/2021, 10/27/2021, 10/28/2021, 10/29/2021, and 10/30/2021) AQM Station 1 Graph AQM Station 2 Graph AQM Station 3 Graph AQM Station 6 Graph Summary Figure  THESE ARE TRANSMITTED as Checked Below: For Approval A Sproved as Submitted As Requested Returned for Corrections Returned for Corrected Prints PRINTS RETURNED AFTER LOAN TO US                                                                                                                                                                                                                                                                                                                                                                                                                                                                                                                                                                                                                                                                                                                                                                                                                                                                                                                                                                                                                                                                                                                                                                                                            |                | , ,                               |                         |                  |                   |                   |                                       |  |
| Office of Land Revitalization and Sustainable Materials  Management 235 Promenade Street Providence, Rhode Island 02908  We are sending you: Shop Drawings Street Prints Prints Plans Specifications  Under Separate Cover, the following Items:  Under Separate Cover, the following Items:  Via:  How Shipped: X Via Email Courier Regular Mail Hand Delivered/Picked Up  Description Air Quality Monitoring (AQM) Results – Week of 10/25/2021 (10/25/2021, 10/26/2021, 10/27/2021, 10/28/2021, 10/29/2021, and 10/30/2021) AQM Station 1 Graph AQM Station 2 Graph AQM Station 3 Graph AQM Station 6 Graph Summary Figure  THESE ARE TRANSMITTED as Checked Below: For Approval A Sproved as Submitted As Requested Returned for Corrections Returned for Corrected Prints PRINTS RETURNED AFTER LOAN TO US                                                                                                                                                                                                                                                                                                                                                                                                                                                                                                                                                                                                                                                                                                                                                                                                                                                                                                                                                                                                                                                                                                                                                                                                            |                |                                   |                         |                  |                   |                   |                                       |  |
| Office of Land Revitalization and Sustainable Materials  Management 235 Promenade Street Providence, Rhode Island 02908  We are sending you: Shop Drawings Street Prints Prints Plans Specifications  Under Separate Cover, the following Items:  Under Separate Cover, the following Items:  Via:  How Shipped: X Via Email Courier Regular Mail Hand Delivered/Picked Up  Description Air Quality Monitoring (AQM) Results – Week of 10/25/2021 (10/25/2021, 10/26/2021, 10/27/2021, 10/28/2021, 10/29/2021, and 10/30/2021) AQM Station 1 Graph AQM Station 2 Graph AQM Station 3 Graph AQM Station 6 Graph Summary Figure  THESE ARE TRANSMITTED as Checked Below: For Approval A Sproved as Submitted As Requested Returned for Corrections Returned for Corrected Prints PRINTS RETURNED AFTER LOAN TO US                                                                                                                                                                                                                                                                                                                                                                                                                                                                                                                                                                                                                                                                                                                                                                                                                                                                                                                                                                                                                                                                                                                                                                                                            | To:            | Rhode Island Department of Envir  | onmental Management     | Re: Liquef       | faction Facility  | Project           |                                       |  |
| Management 235 Promenade Street Providence, Rhode Island 02908  We are sending you: Shop Drawings X Attached Change Order Samples  Copy of Letter Prints Plans Specifications  Under Separate Cover, the following Items: via:  How Shipped: X Via Email Courier Regular Mail Hand Delivered/Picked Up  Description  Air Quality Monitoring (AQM) Results – Week of 10/25/2021, 10/25/2021, 10/27/2021, 10/28/2021, 10/29/2021, and 10/30/2021) AQM Station 1 Graph AQM Station 2 Graph AQM Station 3 Graph AQM Station 3 Graph AQM Station 3 Graph AQM Station 6 Graph Summary Figure  THESE ARE TRANSMITTED as Checked Below: For Approval A Paproved as Submitted A Sequested Returned for Corrections Returned Orrected Prints PRINTS RETURNED AFTER LOAN TO US                                                                                                                                                                                                                                                                                                                                                                                                                                                                                                                                                                                                                                                                                                                                                                                                                                                                                                                                                                                                                                                                                                                                                                                                                                                                                                                                                            |                |                                   |                         |                  |                   |                   |                                       |  |
| 235 Promenade Street Providence, Rhode Island 02908  Site Remediation File No. SR-28-1152  We are sending you: Shop Drawings X Attached Change Order Samples  Copy of Letter Prints Plans Specifications  Under Separate Cover, the following Items: via:  How Shipped: X Via Email Courier Regular Mail Hand Delivered/Picked Up  Description Air Quality Monitoring (AQM) Results — Week of 10/25/2021, 10/25/2021, 10/27/2021, 10/28/2021, 10/29/2021, and 10/30/2021) AQM Station 1 Graph AQM Station 2 Graph AQM Station 3 Graph AQM Station 6 Graph Summary Figure  THESE ARE TRANSMITTED as Checked Below: For Approval A Resubmit Copies for Approval A Resubmit Copies for Approval A Sa Requested Returned for Corrections Return Corrected Prints PRINTS RETURNED AFTER LOAN TO US                                                                                                                                                                                                                                                                                                                                                                                                                                                                                                                                                                                                                                                                                                                                                                                                                                                                                                                                                                                                                                                                                                                                                                                                                                                                                                                                  |                | Management                        |                         | _                |                   |                   |                                       |  |
| Providence, Rhode Island 02908  Site Remediation File No. SR-28-1152  We are sending you:  Shop Drawings X Attached Change Order Samples  Copy of Letter Prints Plans Specifications  Under Separate Cover, the following Items: via:  How Shipped: X Via Email Courier Regular Mail Hand Delivered/Picked Up  Description  Air Quality Monitoring (AQM) Results — Week of 10/25/2021 (10/25/2021, 10/26/2021, 10/27/2021, 10/28/2021, 10/29/2021, and 10/30/2021) AQM Station 1 Graph AQM Station 2 Graph AQM Station 3 Graph AQM Station 6 Graph Summary Figure  THESE ARE TRANSMITTED as Checked Below: For Approval A Approved as Noted Submit Copies for Approval A Requested Returned for Corrections Return Corrected Prints PRINTS RETURNED AFTER LOAN TO US                                                                                                                                                                                                                                                                                                                                                                                                                                                                                                                                                                                                                                                                                                                                                                                                                                                                                                                                                                                                                                                                                                                                                                                                                                                                                                                                                           |                |                                   |                         | _                |                   |                   |                                       |  |
| We are sending you:  Shop Drawings  X Attached  Change Order  Samples  Copy of Letter  Prints  Plans  Specifications  Under Separate Cover, the following Items:  via:  How Shipped:  X Via Email  Courier  Regular Mail  Hand Delivered/Picked Up  Description  Air Quality Monitoring (AQM) Results –  Week of 10/25/2021 (10/25/2021, 10/26/2021, 10/27/2021, 10/28/2021, 10/29/2021, and 10/30/2021)  AQM Station 1 Graph  AQM Station 2 Graph  AQM Station 3 Graph  AQM Station 3 Graph  AQM Station 4 Graph  Summary Figure  THESE ARE TRANSMITTED as Checked Below:  For Approval  X For Your Use  Approved as Noted  Submit Copies for Approval  Submit Copies for Distribution  Results Copies for Distribution  Results Copies for Distribution  Return Corrected Prints  PRINTS RETURNED AFTER LOAN TO US                                                                                                                                                                                                                                                                                                                                                                                                                                                                                                                                                                                                                                                                                                                                                                                                                                                                                                                                                                                                                                                                                                                                                                                                                                                                                                           |                |                                   |                         | _                |                   |                   | :2                                    |  |
| Shop Drawings X Attached Change Order Samples  Copy of Letter Prints Plans Specifications  Under Separate Cover, the following Items: via:  How Shipped:  X Via Email Courier Regular Mail Hand Delivered/Picked Up  Description  Air Quality Monitoring (AQM) Results - Week of 10/25/2021 (10/25/2021, 10/26/2021, 10/27/2021, 10/28/2021, 10/29/2021, and 10/30/2021)  AQM Station 1 Graph AQM Station 4 Graph AQM Station 2 Graph AQM Station 5 Graph AQM Station 3 Graph AQM Station 6 Graph Summary Figure  THESE ARE TRANSMITTED as Checked Below:  For Approval Approved as Submitted Resubmit Copies for Approval  X For Your Use Approved as Noted Submit Copies for Distribution  As Requested Returned for Corrections Return Corrected Prints For Review and Comment PRINTS RETURNED AFTER LOAN TO US                                                                                                                                                                                                                                                                                                                                                                                                                                                                                                                                                                                                                                                                                                                                                                                                                                                                                                                                                                                                                                                                                                                                                                                                                                                                                                             |                | ,                                 |                         | Site it          | - Ciriculation in | 5 NO. 5N 20 115   | , , , , , , , , , , , , , , , , , , , |  |
| Shop Drawings X Attached Change Order Samples  Copy of Letter Prints Plans Specifications  Under Separate Cover, the following Items: via:  How Shipped:  X Via Email Courier Regular Mail Hand Delivered/Picked Up  Description  Air Quality Monitoring (AQM) Results - Week of 10/25/2021 (10/25/2021, 10/26/2021, 10/27/2021, 10/28/2021, 10/29/2021, and 10/30/2021)  AQM Station 1 Graph AQM Station 4 Graph AQM Station 2 Graph AQM Station 5 Graph AQM Station 3 Graph AQM Station 6 Graph Summary Figure  THESE ARE TRANSMITTED as Checked Below:  For Approval Approved as Submitted Resubmit Copies for Approval  X For Your Use Approved as Noted Submit Copies for Distribution  As Requested Returned for Corrections Return Corrected Prints For Review and Comment PRINTS RETURNED AFTER LOAN TO US                                                                                                                                                                                                                                                                                                                                                                                                                                                                                                                                                                                                                                                                                                                                                                                                                                                                                                                                                                                                                                                                                                                                                                                                                                                                                                             |                |                                   |                         |                  |                   |                   |                                       |  |
| Shop Drawings X Attached Change Order Samples  Copy of Letter Prints Plans Specifications  Under Separate Cover, the following Items: via:  How Shipped:  X Via Email Courier Regular Mail Hand Delivered/Picked Up  Description  Air Quality Monitoring (AQM) Results - Week of 10/25/2021 (10/25/2021, 10/26/2021, 10/27/2021, 10/28/2021, 10/29/2021, and 10/30/2021)  AQM Station 1 Graph AQM Station 4 Graph AQM Station 2 Graph AQM Station 5 Graph AQM Station 3 Graph AQM Station 6 Graph Summary Figure  THESE ARE TRANSMITTED as Checked Below:  For Approval Approved as Submitted Resubmit Copies for Approval  X For Your Use Approved as Noted Submit Copies for Distribution  As Requested Returned for Corrections Return Corrected Prints For Review and Comment PRINTS RETURNED AFTER LOAN TO US                                                                                                                                                                                                                                                                                                                                                                                                                                                                                                                                                                                                                                                                                                                                                                                                                                                                                                                                                                                                                                                                                                                                                                                                                                                                                                             | We ar          | e sending vou:                    |                         |                  |                   |                   |                                       |  |
| Copy of Letter Prints Plans Specifications  Under Separate Cover, the following Items: via:  How Shipped:  X Via Email Courier Regular Mail Hand Delivered/Picked Up  Description  Air Quality Monitoring (AQM) Results — Week of 10/25/2021, 10/25/2021, 10/26/2021, 10/27/2021, 10/28/2021, 10/29/2021, and 10/30/2021)  AQM Station 1 Graph AQM Station 4 Graph AQM Station 2 Graph AQM Station 5 Graph AQM Station 3 Graph AQM Station 6 Graph Summary Figure  THESE ARE TRANSMITTED as Checked Below:  For Approval Approved as Submitted Resubmit Copies for Approval  X For Your Use Approved as Noted Submit Copies for Distribution As Requested Returned for Corrections Return Corrected Prints For Review and Comment PRINTS RETURNED AFTER LOAN TO US                                                                                                                                                                                                                                                                                                                                                                                                                                                                                                                                                                                                                                                                                                                                                                                                                                                                                                                                                                                                                                                                                                                                                                                                                                                                                                                                                             | vvc ui         |                                   | X Attached              | Chan             | ge Order          |                   | Samples                               |  |
| Under Separate Cover, the following Items:  Via:  How Shipped:  X Via Email Courier Regular Mail Hand Delivered/Picked Up  Description  Air Quality Monitoring (AQM) Results — Week of 10/25/2021 (10/25/2021, 10/26/2021, 10/27/2021, 10/28/2021, 10/29/2021, and 10/30/2021)  AQM Station 1 Graph AQM Station 4 Graph AQM Station 2 Graph AQM Station 5 Graph AQM Station 3 Graph AQM Station 6 Graph Summary Figure  THESE ARE TRANSMITTED as Checked Below:  For Approval Approved as Submitted Resubmit Copies for Approval  X For Your Use Approved as Noted Submit Copies for Distribution  As Requested Returned for Corrections Return Corrected Prints  For Review and Comment PRINTS RETURNED AFTER LOAN TO US                                                                                                                                                                                                                                                                                                                                                                                                                                                                                                                                                                                                                                                                                                                                                                                                                                                                                                                                                                                                                                                                                                                                                                                                                                                                                                                                                                                                      |                | Shop Brawings                     | X /ttdeffed             | Crian            | ge order          |                   | Sumples                               |  |
| Under Separate Cover, the following Items:  Via:  How Shipped:  X Via Email Courier Regular Mail Hand Delivered/Picked Up  Description  Air Quality Monitoring (AQM) Results — Week of 10/25/2021 (10/25/2021, 10/26/2021, 10/27/2021, 10/28/2021, 10/29/2021, and 10/30/2021)  AQM Station 1 Graph AQM Station 4 Graph AQM Station 2 Graph AQM Station 5 Graph AQM Station 3 Graph AQM Station 6 Graph Summary Figure  THESE ARE TRANSMITTED as Checked Below:  For Approval Approved as Submitted Resubmit Copies for Approval  X For Your Use Approved as Noted Submit Copies for Distribution  As Requested Returned for Corrections Return Corrected Prints  For Review and Comment PRINTS RETURNED AFTER LOAN TO US                                                                                                                                                                                                                                                                                                                                                                                                                                                                                                                                                                                                                                                                                                                                                                                                                                                                                                                                                                                                                                                                                                                                                                                                                                                                                                                                                                                                      |                | Conv of Letter                    | Prints                  | Plans            | •                 |                   | Specifications                        |  |
| How Shipped:  X Via Email Courier Regular Mail Hand Delivered/Picked Up  Description  Air Quality Monitoring (AQM) Results — Week of 10/25/2021, 10/25/2021, 10/26/2021, 10/27/2021, 10/28/2021, 10/29/2021, and 10/30/2021)  AQM Station 1 Graph AQM Station 4 Graph AQM Station 2 Graph AQM Station 5 Graph AQM Station 3 Graph AQM Station 6 Graph Summary Figure  THESE ARE TRANSMITTED as Checked Below:  For Approval Approved as Submitted Resubmit Copies for Approval  X For Your Use Approved as Noted Submit Copies for Distribution  As Requested Returned for Corrections Return Corrected Prints  For Review and Comment PRINTS RETURNED AFTER LOAN TO US                                                                                                                                                                                                                                                                                                                                                                                                                                                                                                                                                                                                                                                                                                                                                                                                                                                                                                                                                                                                                                                                                                                                                                                                                                                                                                                                                                                                                                                        |                | copy of Letter                    | TTIIICS                 | 1 10113          | ,                 |                   | specifications                        |  |
| How Shipped:  X Via Email Courier Regular Mail Hand Delivered/Picked Up  Description  Air Quality Monitoring (AQM) Results — Week of 10/25/2021, 10/25/2021, 10/26/2021, 10/27/2021, 10/28/2021, 10/29/2021, and 10/30/2021)  AQM Station 1 Graph AQM Station 4 Graph AQM Station 2 Graph AQM Station 5 Graph AQM Station 3 Graph AQM Station 6 Graph Summary Figure  THESE ARE TRANSMITTED as Checked Below:  For Approval Approved as Submitted Resubmit Copies for Approval  X For Your Use Approved as Noted Submit Copies for Distribution  As Requested Returned for Corrections Return Corrected Prints  For Review and Comment PRINTS RETURNED AFTER LOAN TO US                                                                                                                                                                                                                                                                                                                                                                                                                                                                                                                                                                                                                                                                                                                                                                                                                                                                                                                                                                                                                                                                                                                                                                                                                                                                                                                                                                                                                                                        |                | Under Separate Cover, the fo      | llowing Items:          | via              |                   |                   |                                       |  |
| Description  Air Quality Monitoring (AQM) Results — Week of 10/25/2021 (10/25/2021, 10/26/2021, 10/27/2021, 10/28/2021, 10/29/2021, and 10/30/2021) AQM Station 1 Graph AQM Station 4 Graph AQM Station 2 Graph AQM Station 5 Graph AQM Station 3 Graph AQM Station 6 Graph Summary Figure  THESE ARE TRANSMITTED as Checked Below:  For Approval Approved as Submitted Resubmit Copies for Approval X For Your Use Approved as Noted Submit Copies for Distribution As Requested Returned for Corrections Return Corrected Prints For Review and Comment PRINTS RETURNED AFTER LOAN TO US                                                                                                                                                                                                                                                                                                                                                                                                                                                                                                                                                                                                                                                                                                                                                                                                                                                                                                                                                                                                                                                                                                                                                                                                                                                                                                                                                                                                                                                                                                                                     |                | Onder Separate Cover, the to      | nowing items.           | via.             |                   |                   |                                       |  |
| Description  Air Quality Monitoring (AQM) Results — Week of 10/25/2021 (10/25/2021, 10/26/2021, 10/27/2021, 10/28/2021, 10/29/2021, and 10/30/2021) AQM Station 1 Graph AQM Station 4 Graph AQM Station 2 Graph AQM Station 5 Graph AQM Station 3 Graph AQM Station 6 Graph Summary Figure  THESE ARE TRANSMITTED as Checked Below:  For Approval Approved as Submitted Resubmit Copies for Approval X For Your Use Approved as Noted Submit Copies for Distribution As Requested Returned for Corrections Return Corrected Prints For Review and Comment PRINTS RETURNED AFTER LOAN TO US                                                                                                                                                                                                                                                                                                                                                                                                                                                                                                                                                                                                                                                                                                                                                                                                                                                                                                                                                                                                                                                                                                                                                                                                                                                                                                                                                                                                                                                                                                                                     | Llow C         | ninnod:                           |                         |                  |                   |                   |                                       |  |
| Description  Air Quality Monitoring (AQM) Results —  Week of 10/25/2021 (10/25/2021, 10/26/2021, 10/27/2021, 10/28/2021, 10/29/2021, and 10/30/2021)  AQM Station 1 Graph AQM Station 4 Graph AQM Station 2 Graph AQM Station 5 Graph AQM Station 3 Graph AQM Station 6 Graph Summary Figure  THESE ARE TRANSMITTED as Checked Below:  For Approval Approved as Submitted Resubmit Copies for Approval  X For Your Use Approved as Noted Submit Copies for Distribution  As Requested Returned for Corrections Return Corrected Prints  For Review and Comment PRINTS RETURNED AFTER LOAN TO US                                                                                                                                                                                                                                                                                                                                                                                                                                                                                                                                                                                                                                                                                                                                                                                                                                                                                                                                                                                                                                                                                                                                                                                                                                                                                                                                                                                                                                                                                                                                | now 3          | <del></del> i                     | Courier                 | Bogula           | r Mail            |                   | and Dalivarad/Dickad Un               |  |
| Air Quality Monitoring (AQM) Results — Week of 10/25/2021 (10/25/2021, 10/26/2021, 10/27/2021, 10/28/2021, 10/29/2021, and 10/30/2021)  AQM Station 1 Graph AQM Station 4 Graph AQM Station 2 Graph AQM Station 5 Graph AQM Station 3 Graph AQM Station 6 Graph Summary Figure  THESE ARE TRANSMITTED as Checked Below:  For Approval Approved as Submitted Resubmit Copies for Approval  X For Your Use Approved as Noted Submit Copies for Distribution  As Requested Returned for Corrections Return Corrected Prints For Review and Comment PRINTS RETURNED AFTER LOAN TO US                                                                                                                                                                                                                                                                                                                                                                                                                                                                                                                                                                                                                                                                                                                                                                                                                                                                                                                                                                                                                                                                                                                                                                                                                                                                                                                                                                                                                                                                                                                                               |                | VIA EITIAII                       | Courier                 | Regula           | I IVIAII          | Па                | and Delivered/Picked Op               |  |
| Air Quality Monitoring (AQM) Results — Week of 10/25/2021 (10/25/2021, 10/26/2021, 10/27/2021, 10/28/2021, 10/29/2021, and 10/30/2021) AQM Station 1 Graph AQM Station 4 Graph AQM Station 2 Graph AQM Station 5 Graph AQM Station 3 Graph AQM Station 6 Graph Summary Figure  THESE ARE TRANSMITTED as Checked Below:  For Approval Approved as Submitted Resubmit Copies for Approval X For Your Use Approved as Noted Submit Copies for Distribution As Requested Returned for Corrections Return Corrected Prints For Review and Comment PRINTS RETURNED AFTER LOAN TO US                                                                                                                                                                                                                                                                                                                                                                                                                                                                                                                                                                                                                                                                                                                                                                                                                                                                                                                                                                                                                                                                                                                                                                                                                                                                                                                                                                                                                                                                                                                                                  | Doss           | intion                            |                         |                  |                   |                   |                                       |  |
| Week of 10/25/2021 (10/25/2021, 10/26/2021, 10/27/2021, 10/28/2021, 10/29/2021, and 10/30/2021)  AQM Station 1 Graph AQM Station 4 Graph AQM Station 2 Graph AQM Station 5 Graph AQM Station 3 Graph AQM Station 6 Graph Summary Figure  THESE ARE TRANSMITTED as Checked Below:  For Approval Approved as Submitted Resubmit Copies for Approval  X For Your Use Approved as Noted Submit Copies for Distribution  As Requested Returned for Corrections Return Corrected Prints For Review and Comment PRINTS RETURNED AFTER LOAN TO US                                                                                                                                                                                                                                                                                                                                                                                                                                                                                                                                                                                                                                                                                                                                                                                                                                                                                                                                                                                                                                                                                                                                                                                                                                                                                                                                                                                                                                                                                                                                                                                      |                | •                                 |                         |                  |                   |                   |                                       |  |
| AQM Station 1 Graph AQM Station 4 Graph AQM Station 5 Graph AQM Station 3 Graph AQM Station 6 Graph Summary Figure  THESE ARE TRANSMITTED as Checked Below:  For Approval Approved as Submitted Resubmit Copies for Approval Submit Copies for Distribution  X For Your Use Approved as Noted Submit Copies for Distribution  As Requested Returned for Corrections Return Corrected Prints  For Review and Comment PRINTS RETURNED AFTER LOAN TO US                                                                                                                                                                                                                                                                                                                                                                                                                                                                                                                                                                                                                                                                                                                                                                                                                                                                                                                                                                                                                                                                                                                                                                                                                                                                                                                                                                                                                                                                                                                                                                                                                                                                           |                |                                   | :/2021 10/27/2021 10/28 | /2021 10/29/203  | 21 and 10/30/     | 2021)             |                                       |  |
| AQM Station 2 Graph AQM Station 5 Graph AQM Station 6 Graph Summary Figure  THESE ARE TRANSMITTED as Checked Below:  For Approval Approved as Submitted Resubmit Copies for Approval  X For Your Use Approved as Noted Submit Copies for Distribution  As Requested Returned for Corrections Return Corrected Prints  For Review and Comment PRINTS RETURNED AFTER LOAN TO US                                                                                                                                                                                                                                                                                                                                                                                                                                                                                                                                                                                                                                                                                                                                                                                                                                                                                                                                                                                                                                                                                                                                                                                                                                                                                                                                                                                                                                                                                                                                                                                                                                                                                                                                                  | VVCCI          |                                   |                         | /2021, 10/23/202 | £1, and 10,50,    | 2021)             |                                       |  |
| AQM Station 3 Graph Summary Figure  THESE ARE TRANSMITTED as Checked Below:  For Approval  X For Your Use Approved as Noted Approved as Noted As Requested For Review and Comment  AQM Station 6 Graph AQM Station 6 Graph AQM Station 6 Graph AQM Station 6 Graph Approved as Resubmit Copies for Approval Submit Copies for Distribution Return Corrected Prints PRINTS RETURNED AFTER LOAN TO US                                                                                                                                                                                                                                                                                                                                                                                                                                                                                                                                                                                                                                                                                                                                                                                                                                                                                                                                                                                                                                                                                                                                                                                                                                                                                                                                                                                                                                                                                                                                                                                                                                                                                                                            |                |                                   | •                       |                  |                   |                   |                                       |  |
| THESE ARE TRANSMITTED as Checked Below:  For Approval Approved as Submitted Resubmit Copies for Approval  X For Your Use Approved as Noted Submit Copies for Distribution  As Requested Returned for Corrections Return Corrected Prints  For Review and Comment PRINTS RETURNED AFTER LOAN TO US                                                                                                                                                                                                                                                                                                                                                                                                                                                                                                                                                                                                                                                                                                                                                                                                                                                                                                                                                                                                                                                                                                                                                                                                                                                                                                                                                                                                                                                                                                                                                                                                                                                                                                                                                                                                                              |                |                                   |                         |                  |                   |                   |                                       |  |
| For Approval Approved as Submitted Resubmit Copies for Approval  X For Your Use Approved as Noted Submit Copies for Distribution  As Requested Returned for Corrections Return Corrected Prints  For Review and Comment PRINTS RETURNED AFTER LOAN TO US                                                                                                                                                                                                                                                                                                                                                                                                                                                                                                                                                                                                                                                                                                                                                                                                                                                                                                                                                                                                                                                                                                                                                                                                                                                                                                                                                                                                                                                                                                                                                                                                                                                                                                                                                                                                                                                                       |                |                                   | •                       |                  |                   |                   |                                       |  |
| For Approval Approved as Submitted Resubmit Copies for Approval  X For Your Use Approved as Noted Submit Copies for Distribution  As Requested Returned for Corrections Return Corrected Prints  For Review and Comment PRINTS RETURNED AFTER LOAN TO US                                                                                                                                                                                                                                                                                                                                                                                                                                                                                                                                                                                                                                                                                                                                                                                                                                                                                                                                                                                                                                                                                                                                                                                                                                                                                                                                                                                                                                                                                                                                                                                                                                                                                                                                                                                                                                                                       |                |                                   |                         |                  |                   |                   |                                       |  |
| For Approval Approved as Submitted Resubmit Copies for Approval  X For Your Use Approved as Noted Submit Copies for Distribution  As Requested Returned for Corrections Return Corrected Prints  For Review and Comment PRINTS RETURNED AFTER LOAN TO US                                                                                                                                                                                                                                                                                                                                                                                                                                                                                                                                                                                                                                                                                                                                                                                                                                                                                                                                                                                                                                                                                                                                                                                                                                                                                                                                                                                                                                                                                                                                                                                                                                                                                                                                                                                                                                                                       |                |                                   |                         |                  |                   |                   |                                       |  |
| For Approval Approved as Submitted Resubmit Copies for Approval  X For Your Use Approved as Noted Submit Copies for Distribution  As Requested Returned for Corrections Return Corrected Prints  For Review and Comment PRINTS RETURNED AFTER LOAN TO US                                                                                                                                                                                                                                                                                                                                                                                                                                                                                                                                                                                                                                                                                                                                                                                                                                                                                                                                                                                                                                                                                                                                                                                                                                                                                                                                                                                                                                                                                                                                                                                                                                                                                                                                                                                                                                                                       |                |                                   |                         |                  |                   |                   |                                       |  |
| X For Your Use Approved as Noted Submit Copies for Distribution As Requested Returned for Corrections Return Corrected Prints For Review and Comment PRINTS RETURNED AFTER LOAN TO US                                                                                                                                                                                                                                                                                                                                                                                                                                                                                                                                                                                                                                                                                                                                                                                                                                                                                                                                                                                                                                                                                                                                                                                                                                                                                                                                                                                                                                                                                                                                                                                                                                                                                                                                                                                                                                                                                                                                          | THESE          | ARE TRANSMITTED as Checked Bel    | ow:                     |                  |                   |                   |                                       |  |
| As Requested Returned for Corrections Return Corrected Prints For Review and Comment PRINTS RETURNED AFTER LOAN TO US                                                                                                                                                                                                                                                                                                                                                                                                                                                                                                                                                                                                                                                                                                                                                                                                                                                                                                                                                                                                                                                                                                                                                                                                                                                                                                                                                                                                                                                                                                                                                                                                                                                                                                                                                                                                                                                                                                                                                                                                          |                | For Approval                      | Approved as Submi       | tted             | Resubmit Co       | opies for Appro   | val                                   |  |
| For Review and Comment PRINTS RETURNED AFTER LOAN TO US                                                                                                                                                                                                                                                                                                                                                                                                                                                                                                                                                                                                                                                                                                                                                                                                                                                                                                                                                                                                                                                                                                                                                                                                                                                                                                                                                                                                                                                                                                                                                                                                                                                                                                                                                                                                                                                                                                                                                                                                                                                                        | Χ              | For Your Use                      | Approved as Noted       |                  | Submit Cop        | ies for Distribut | ion                                   |  |
|                                                                                                                                                                                                                                                                                                                                                                                                                                                                                                                                                                                                                                                                                                                                                                                                                                                                                                                                                                                                                                                                                                                                                                                                                                                                                                                                                                                                                                                                                                                                                                                                                                                                                                                                                                                                                                                                                                                                                                                                                                                                                                                                |                | As Requested                      | Returned for Correc     | ctions           | Return Corr       | ected Prints      |                                       |  |
| FOR BIDS DUE:                                                                                                                                                                                                                                                                                                                                                                                                                                                                                                                                                                                                                                                                                                                                                                                                                                                                                                                                                                                                                                                                                                                                                                                                                                                                                                                                                                                                                                                                                                                                                                                                                                                                                                                                                                                                                                                                                                                                                                                                                                                                                                                  |                | For Review and Comment            |                         |                  | PRINTS RET        | URNED AFTER L     | OAN TO US                             |  |
|                                                                                                                                                                                                                                                                                                                                                                                                                                                                                                                                                                                                                                                                                                                                                                                                                                                                                                                                                                                                                                                                                                                                                                                                                                                                                                                                                                                                                                                                                                                                                                                                                                                                                                                                                                                                                                                                                                                                                                                                                                                                                                                                |                | FOR BIDS DUE:                     |                         |                  | _                 |                   |                                       |  |
|                                                                                                                                                                                                                                                                                                                                                                                                                                                                                                                                                                                                                                                                                                                                                                                                                                                                                                                                                                                                                                                                                                                                                                                                                                                                                                                                                                                                                                                                                                                                                                                                                                                                                                                                                                                                                                                                                                                                                                                                                                                                                                                                |                | _                                 |                         |                  |                   |                   |                                       |  |
|                                                                                                                                                                                                                                                                                                                                                                                                                                                                                                                                                                                                                                                                                                                                                                                                                                                                                                                                                                                                                                                                                                                                                                                                                                                                                                                                                                                                                                                                                                                                                                                                                                                                                                                                                                                                                                                                                                                                                                                                                                                                                                                                | Comm           | onts:                             |                         |                  |                   |                   |                                       |  |
| Commande                                                                                                                                                                                                                                                                                                                                                                                                                                                                                                                                                                                                                                                                                                                                                                                                                                                                                                                                                                                                                                                                                                                                                                                                                                                                                                                                                                                                                                                                                                                                                                                                                                                                                                                                                                                                                                                                                                                                                                                                                                                                                                                       | comm           | ents:                             |                         |                  |                   |                   |                                       |  |
| Comments:                                                                                                                                                                                                                                                                                                                                                                                                                                                                                                                                                                                                                                                                                                                                                                                                                                                                                                                                                                                                                                                                                                                                                                                                                                                                                                                                                                                                                                                                                                                                                                                                                                                                                                                                                                                                                                                                                                                                                                                                                                                                                                                      |                |                                   |                         |                  |                   |                   |                                       |  |
| Comments:                                                                                                                                                                                                                                                                                                                                                                                                                                                                                                                                                                                                                                                                                                                                                                                                                                                                                                                                                                                                                                                                                                                                                                                                                                                                                                                                                                                                                                                                                                                                                                                                                                                                                                                                                                                                                                                                                                                                                                                                                                                                                                                      |                |                                   |                         |                  |                   |                   |                                       |  |
| Comments:                                                                                                                                                                                                                                                                                                                                                                                                                                                                                                                                                                                                                                                                                                                                                                                                                                                                                                                                                                                                                                                                                                                                                                                                                                                                                                                                                                                                                                                                                                                                                                                                                                                                                                                                                                                                                                                                                                                                                                                                                                                                                                                      |                |                                   |                         |                  |                   |                   |                                       |  |
| Comments:                                                                                                                                                                                                                                                                                                                                                                                                                                                                                                                                                                                                                                                                                                                                                                                                                                                                                                                                                                                                                                                                                                                                                                                                                                                                                                                                                                                                                                                                                                                                                                                                                                                                                                                                                                                                                                                                                                                                                                                                                                                                                                                      | Conv           | To: Amy Willoughby - Nationa      | l Grid I NG I I C       | Signed:          | Sara Haunt        | D F               |                                       |  |
|                                                                                                                                                                                                                                                                                                                                                                                                                                                                                                                                                                                                                                                                                                                                                                                                                                                                                                                                                                                                                                                                                                                                                                                                                                                                                                                                                                                                                                                                                                                                                                                                                                                                                                                                                                                                                                                                                                                                                                                                                                                                                                                                | сору           |                                   |                         | Jigiica.         |                   |                   |                                       |  |
| Copy To: Amy Willoughby - National Grid LNG LLC Signed: Sara Haupt, P.E.  William Howard - National Grid LNG LLC Project Manager                                                                                                                                                                                                                                                                                                                                                                                                                                                                                                                                                                                                                                                                                                                                                                                                                                                                                                                                                                                                                                                                                                                                                                                                                                                                                                                                                                                                                                                                                                                                                                                                                                                                                                                                                                                                                                                                                                                                                                                               |                | vviiliaiii i lovvai u - NdliOlidi | OLIG LING LLC           |                  | riviett Midi      | iasci             |                                       |  |