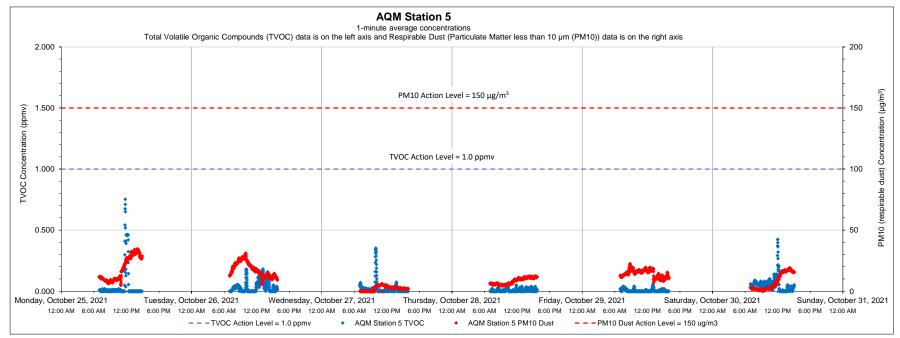

## GZA GeoEnvironmental, Inc.

188 Valley Street, Suite 300

| Providence, Rhode Island 02909 401.421.4140 (fax) 401.751.8613    Attention: Mr. Joseph Martella                                                                                                                                                                                                                                                                                                                                                                                                                                                                                                                                                                                                                                                                                                                                                                                                                                                                                                                                                                                                                                                                                                                                                                                                                                                                                                                                                                                                                                                                                                                                                                                                                                                                                                                                                                                                                                                                                                                                                                                                                               | <b>+00 *</b> ( | ancy street, saite soo            |                         |                  |                   |                   |                                       |  |
|--------------------------------------------------------------------------------------------------------------------------------------------------------------------------------------------------------------------------------------------------------------------------------------------------------------------------------------------------------------------------------------------------------------------------------------------------------------------------------------------------------------------------------------------------------------------------------------------------------------------------------------------------------------------------------------------------------------------------------------------------------------------------------------------------------------------------------------------------------------------------------------------------------------------------------------------------------------------------------------------------------------------------------------------------------------------------------------------------------------------------------------------------------------------------------------------------------------------------------------------------------------------------------------------------------------------------------------------------------------------------------------------------------------------------------------------------------------------------------------------------------------------------------------------------------------------------------------------------------------------------------------------------------------------------------------------------------------------------------------------------------------------------------------------------------------------------------------------------------------------------------------------------------------------------------------------------------------------------------------------------------------------------------------------------------------------------------------------------------------------------------|----------------|-----------------------------------|-------------------------|------------------|-------------------|-------------------|---------------------------------------|--|
| Attention: Mr. Joseph Martella  To: Rhode Island Department of Environmental Management Office of Land Revitalization and Sustainable Materials Management 235 Promenade Street Providence, Rhode Island 02908  To: Shop Drawings These Agenta Cover, the following Items:  To: Shop Drawings To: Shop Drawings To: Shop Drawings To: Shop Drawings These Agenta Shop Drawings These | Provid         | lence, Rhode Island 02909         |                         | Date: 11/        | 01/2021           | Job No.           | 03.0033554.04                         |  |
| To: Rhode Island Department of Environmental Management Office of Land Revitalization and Sustainable Materials Management 235 Promenade Street Providence, Rhode Island 02908  We are sending you: Shop Drawings X Attached Change Order Samples  Copy of Letter Prints Plans Specifications  Under Separate Cover, the following Items: via:  How Shipped: X Via Email Courier Regular Mail Hand Delivered/Picked Up  Description Alfr Quality Monitoring (AQM) Results - Week of 10/25/2021 (10/25/2021, 10/26/2021, 10/27/2021, 10/28/2021, 10/29/2021, and 10/30/2021) AQM Station 1 Graph AQM Station 2 Graph AQM Station 3 Graph AQM Station 6 Graph Summary Figure  Resulamit Copies for Approval X For Your Use Approved as Noted A Requested Returned for Corrections Return Corrected Prints PRINTS RETURNED AFTER LOAN TO US                                                                                                                                                                                                                                                                                                                                                                                                                                                                                                                                                                                                                                                                                                                                                                                                                                                                                                                                                                                                                                                                                                                                                                                                                                                                                       |                |                                   |                         | Attention:       | : Mr. Joseph M    | artella           |                                       |  |
| Office of Land Revitalization and Sustainable Materials  Management 235 Promenade Street Providence, Rhode Island 02908  We are sending you: Shop Drawings Street Prints Prints Plans Specifications  Under Separate Cover, the following Items:  Under Separate Cover, the following Items:  Via:  How Shipped: X Via Email Courier Regular Mail Hand Delivered/Picked Up  Description Air Quality Monitoring (AQM) Results – Week of 10/25/2021 (10/25/2021, 10/26/2021, 10/27/2021, 10/28/2021, 10/29/2021, and 10/30/2021) AQM Station 1 Graph AQM Station 2 Graph AQM Station 3 Graph AQM Station 6 Graph Summary Figure  THESE ARE TRANSMITTED as Checked Below: For Approval A Sproved as Submitted As Requested Returned for Corrections Returned for Corrected Prints PRINTS RETURNED AFTER LOAN TO US                                                                                                                                                                                                                                                                                                                                                                                                                                                                                                                                                                                                                                                                                                                                                                                                                                                                                                                                                                                                                                                                                                                                                                                                            |                | , ,                               |                         |                  |                   |                   |                                       |  |
| Office of Land Revitalization and Sustainable Materials  Management 235 Promenade Street Providence, Rhode Island 02908  We are sending you: Shop Drawings Street Prints Prints Plans Specifications  Under Separate Cover, the following Items:  Under Separate Cover, the following Items:  Via:  How Shipped: X Via Email Courier Regular Mail Hand Delivered/Picked Up  Description Air Quality Monitoring (AQM) Results – Week of 10/25/2021 (10/25/2021, 10/26/2021, 10/27/2021, 10/28/2021, 10/29/2021, and 10/30/2021) AQM Station 1 Graph AQM Station 2 Graph AQM Station 3 Graph AQM Station 6 Graph Summary Figure  THESE ARE TRANSMITTED as Checked Below: For Approval A Sproved as Submitted As Requested Returned for Corrections Returned for Corrected Prints PRINTS RETURNED AFTER LOAN TO US                                                                                                                                                                                                                                                                                                                                                                                                                                                                                                                                                                                                                                                                                                                                                                                                                                                                                                                                                                                                                                                                                                                                                                                                            |                |                                   |                         |                  |                   |                   |                                       |  |
| Office of Land Revitalization and Sustainable Materials  Management 235 Promenade Street Providence, Rhode Island 02908  We are sending you: Shop Drawings Street Prints Prints Plans Specifications  Under Separate Cover, the following Items:  Under Separate Cover, the following Items:  Via:  How Shipped: X Via Email Courier Regular Mail Hand Delivered/Picked Up  Description Air Quality Monitoring (AQM) Results – Week of 10/25/2021 (10/25/2021, 10/26/2021, 10/27/2021, 10/28/2021, 10/29/2021, and 10/30/2021) AQM Station 1 Graph AQM Station 2 Graph AQM Station 3 Graph AQM Station 6 Graph Summary Figure  THESE ARE TRANSMITTED as Checked Below: For Approval A Sproved as Submitted As Requested Returned for Corrections Returned for Corrected Prints PRINTS RETURNED AFTER LOAN TO US                                                                                                                                                                                                                                                                                                                                                                                                                                                                                                                                                                                                                                                                                                                                                                                                                                                                                                                                                                                                                                                                                                                                                                                                            | To:            | Rhode Island Department of Envir  | onmental Management     | Re: Liquef       | faction Facility  | Project           |                                       |  |
| Management 235 Promenade Street Providence, Rhode Island 02908  We are sending you: Shop Drawings X Attached Change Order Samples  Copy of Letter Prints Plans Specifications  Under Separate Cover, the following Items: via:  How Shipped: X Via Email Courier Regular Mail Hand Delivered/Picked Up  Description  Air Quality Monitoring (AQM) Results – Week of 10/25/2021, 10/25/2021, 10/27/2021, 10/28/2021, 10/29/2021, and 10/30/2021) AQM Station 1 Graph AQM Station 2 Graph AQM Station 3 Graph AQM Station 3 Graph AQM Station 3 Graph AQM Station 6 Graph Summary Figure  THESE ARE TRANSMITTED as Checked Below: For Approval A Paproved as Submitted A Sequested Returned for Corrections Returned Orrected Prints PRINTS RETURNED AFTER LOAN TO US                                                                                                                                                                                                                                                                                                                                                                                                                                                                                                                                                                                                                                                                                                                                                                                                                                                                                                                                                                                                                                                                                                                                                                                                                                                                                                                                                            |                |                                   |                         |                  |                   |                   |                                       |  |
| 235 Promenade Street Providence, Rhode Island 02908  Site Remediation File No. SR-28-1152  We are sending you: Shop Drawings X Attached Change Order Samples  Copy of Letter Prints Plans Specifications  Under Separate Cover, the following Items: via:  How Shipped: X Via Email Courier Regular Mail Hand Delivered/Picked Up  Description Air Quality Monitoring (AQM) Results — Week of 10/25/2021, 10/25/2021, 10/27/2021, 10/28/2021, 10/29/2021, and 10/30/2021) AQM Station 1 Graph AQM Station 2 Graph AQM Station 3 Graph AQM Station 6 Graph Summary Figure  THESE ARE TRANSMITTED as Checked Below: For Approval A Resubmit Copies for Approval A Resubmit Copies for Approval A Sa Requested Returned for Corrections Return Corrected Prints PRINTS RETURNED AFTER LOAN TO US                                                                                                                                                                                                                                                                                                                                                                                                                                                                                                                                                                                                                                                                                                                                                                                                                                                                                                                                                                                                                                                                                                                                                                                                                                                                                                                                  |                | Management                        |                         | _                |                   |                   |                                       |  |
| Providence, Rhode Island 02908  Site Remediation File No. SR-28-1152  We are sending you:  Shop Drawings X Attached Change Order Samples  Copy of Letter Prints Plans Specifications  Under Separate Cover, the following Items: via:  How Shipped: X Via Email Courier Regular Mail Hand Delivered/Picked Up  Description  Air Quality Monitoring (AQM) Results — Week of 10/25/2021 (10/25/2021, 10/26/2021, 10/27/2021, 10/28/2021, 10/29/2021, and 10/30/2021) AQM Station 1 Graph AQM Station 2 Graph AQM Station 3 Graph AQM Station 6 Graph Summary Figure  THESE ARE TRANSMITTED as Checked Below: For Approval A Approved as Noted Submit Copies for Approval A Requested Returned for Corrections Return Corrected Prints PRINTS RETURNED AFTER LOAN TO US                                                                                                                                                                                                                                                                                                                                                                                                                                                                                                                                                                                                                                                                                                                                                                                                                                                                                                                                                                                                                                                                                                                                                                                                                                                                                                                                                           |                |                                   |                         | _                |                   |                   |                                       |  |
| We are sending you:  Shop Drawings  X Attached  Change Order  Samples  Copy of Letter  Prints  Plans  Specifications  Under Separate Cover, the following Items:  via:  How Shipped:  X Via Email  Courier  Regular Mail  Hand Delivered/Picked Up  Description  Air Quality Monitoring (AQM) Results –  Week of 10/25/2021 (10/25/2021, 10/26/2021, 10/27/2021, 10/28/2021, 10/29/2021, and 10/30/2021)  AQM Station 1 Graph  AQM Station 2 Graph  AQM Station 3 Graph  AQM Station 3 Graph  AQM Station 4 Graph  Summary Figure  THESE ARE TRANSMITTED as Checked Below:  For Approval  X For Your Use  Approved as Noted  Submit Copies for Approval  Submit Copies for Distribution  Results Copies for Distribution  Results Copies for Distribution  Return Corrected Prints  PRINTS RETURNED AFTER LOAN TO US                                                                                                                                                                                                                                                                                                                                                                                                                                                                                                                                                                                                                                                                                                                                                                                                                                                                                                                                                                                                                                                                                                                                                                                                                                                                                                           |                |                                   |                         | _                |                   |                   | :2                                    |  |
| Shop Drawings X Attached Change Order Samples  Copy of Letter Prints Plans Specifications  Under Separate Cover, the following Items: via:  How Shipped:  X Via Email Courier Regular Mail Hand Delivered/Picked Up  Description  Air Quality Monitoring (AQM) Results - Week of 10/25/2021 (10/25/2021, 10/26/2021, 10/27/2021, 10/28/2021, 10/29/2021, and 10/30/2021)  AQM Station 1 Graph AQM Station 4 Graph AQM Station 2 Graph AQM Station 5 Graph AQM Station 3 Graph AQM Station 6 Graph Summary Figure  THESE ARE TRANSMITTED as Checked Below:  For Approval Approved as Submitted Resubmit Copies for Approval  X For Your Use Approved as Noted Submit Copies for Distribution  As Requested Returned for Corrections Return Corrected Prints For Review and Comment PRINTS RETURNED AFTER LOAN TO US                                                                                                                                                                                                                                                                                                                                                                                                                                                                                                                                                                                                                                                                                                                                                                                                                                                                                                                                                                                                                                                                                                                                                                                                                                                                                                             |                | ,                                 |                         | Site it          | - Ciriculation in | 5 NO. 5N 20 115   | , , , , , , , , , , , , , , , , , , , |  |
| Shop Drawings X Attached Change Order Samples  Copy of Letter Prints Plans Specifications  Under Separate Cover, the following Items: via:  How Shipped:  X Via Email Courier Regular Mail Hand Delivered/Picked Up  Description  Air Quality Monitoring (AQM) Results - Week of 10/25/2021 (10/25/2021, 10/26/2021, 10/27/2021, 10/28/2021, 10/29/2021, and 10/30/2021)  AQM Station 1 Graph AQM Station 4 Graph AQM Station 2 Graph AQM Station 5 Graph AQM Station 3 Graph AQM Station 6 Graph Summary Figure  THESE ARE TRANSMITTED as Checked Below:  For Approval Approved as Submitted Resubmit Copies for Approval  X For Your Use Approved as Noted Submit Copies for Distribution  As Requested Returned for Corrections Return Corrected Prints For Review and Comment PRINTS RETURNED AFTER LOAN TO US                                                                                                                                                                                                                                                                                                                                                                                                                                                                                                                                                                                                                                                                                                                                                                                                                                                                                                                                                                                                                                                                                                                                                                                                                                                                                                             |                |                                   |                         |                  |                   |                   |                                       |  |
| Shop Drawings X Attached Change Order Samples  Copy of Letter Prints Plans Specifications  Under Separate Cover, the following Items: via:  How Shipped:  X Via Email Courier Regular Mail Hand Delivered/Picked Up  Description  Air Quality Monitoring (AQM) Results - Week of 10/25/2021 (10/25/2021, 10/26/2021, 10/27/2021, 10/28/2021, 10/29/2021, and 10/30/2021)  AQM Station 1 Graph AQM Station 4 Graph AQM Station 2 Graph AQM Station 5 Graph AQM Station 3 Graph AQM Station 6 Graph Summary Figure  THESE ARE TRANSMITTED as Checked Below:  For Approval Approved as Submitted Resubmit Copies for Approval  X For Your Use Approved as Noted Submit Copies for Distribution  As Requested Returned for Corrections Return Corrected Prints For Review and Comment PRINTS RETURNED AFTER LOAN TO US                                                                                                                                                                                                                                                                                                                                                                                                                                                                                                                                                                                                                                                                                                                                                                                                                                                                                                                                                                                                                                                                                                                                                                                                                                                                                                             | We ar          | e sending vou:                    |                         |                  |                   |                   |                                       |  |
| Copy of Letter Prints Plans Specifications  Under Separate Cover, the following Items: via:  How Shipped:  X Via Email Courier Regular Mail Hand Delivered/Picked Up  Description  Air Quality Monitoring (AQM) Results — Week of 10/25/2021, 10/25/2021, 10/26/2021, 10/27/2021, 10/28/2021, 10/29/2021, and 10/30/2021)  AQM Station 1 Graph AQM Station 4 Graph AQM Station 2 Graph AQM Station 5 Graph AQM Station 3 Graph AQM Station 6 Graph Summary Figure  THESE ARE TRANSMITTED as Checked Below:  For Approval Approved as Submitted Resubmit Copies for Approval  X For Your Use Approved as Noted Submit Copies for Distribution As Requested Returned for Corrections Return Corrected Prints For Review and Comment PRINTS RETURNED AFTER LOAN TO US                                                                                                                                                                                                                                                                                                                                                                                                                                                                                                                                                                                                                                                                                                                                                                                                                                                                                                                                                                                                                                                                                                                                                                                                                                                                                                                                                             | vvc ui         |                                   | X Attached              | Chan             | ge Order          |                   | Samples                               |  |
| Under Separate Cover, the following Items:  Via:  How Shipped:  X Via Email Courier Regular Mail Hand Delivered/Picked Up  Description  Air Quality Monitoring (AQM) Results — Week of 10/25/2021 (10/25/2021, 10/26/2021, 10/27/2021, 10/28/2021, 10/29/2021, and 10/30/2021)  AQM Station 1 Graph AQM Station 4 Graph AQM Station 2 Graph AQM Station 5 Graph AQM Station 3 Graph AQM Station 6 Graph Summary Figure  THESE ARE TRANSMITTED as Checked Below:  For Approval Approved as Submitted Resubmit Copies for Approval  X For Your Use Approved as Noted Submit Copies for Distribution  As Requested Returned for Corrections Return Corrected Prints  For Review and Comment PRINTS RETURNED AFTER LOAN TO US                                                                                                                                                                                                                                                                                                                                                                                                                                                                                                                                                                                                                                                                                                                                                                                                                                                                                                                                                                                                                                                                                                                                                                                                                                                                                                                                                                                                      |                | Shop Brawings                     | X /ttdeffed             | Crian            | ge order          |                   | Sumples                               |  |
| Under Separate Cover, the following Items:  Via:  How Shipped:  X Via Email Courier Regular Mail Hand Delivered/Picked Up  Description  Air Quality Monitoring (AQM) Results — Week of 10/25/2021 (10/25/2021, 10/26/2021, 10/27/2021, 10/28/2021, 10/29/2021, and 10/30/2021)  AQM Station 1 Graph AQM Station 4 Graph AQM Station 2 Graph AQM Station 5 Graph AQM Station 3 Graph AQM Station 6 Graph Summary Figure  THESE ARE TRANSMITTED as Checked Below:  For Approval Approved as Submitted Resubmit Copies for Approval  X For Your Use Approved as Noted Submit Copies for Distribution  As Requested Returned for Corrections Return Corrected Prints  For Review and Comment PRINTS RETURNED AFTER LOAN TO US                                                                                                                                                                                                                                                                                                                                                                                                                                                                                                                                                                                                                                                                                                                                                                                                                                                                                                                                                                                                                                                                                                                                                                                                                                                                                                                                                                                                      |                | Conv of Letter                    | Prints                  | Plans            | •                 |                   | Specifications                        |  |
| How Shipped:  X Via Email Courier Regular Mail Hand Delivered/Picked Up  Description  Air Quality Monitoring (AQM) Results — Week of 10/25/2021, 10/25/2021, 10/26/2021, 10/27/2021, 10/28/2021, 10/29/2021, and 10/30/2021)  AQM Station 1 Graph AQM Station 4 Graph AQM Station 2 Graph AQM Station 5 Graph AQM Station 3 Graph AQM Station 6 Graph Summary Figure  THESE ARE TRANSMITTED as Checked Below:  For Approval Approved as Submitted Resubmit Copies for Approval  X For Your Use Approved as Noted Submit Copies for Distribution  As Requested Returned for Corrections Return Corrected Prints  For Review and Comment PRINTS RETURNED AFTER LOAN TO US                                                                                                                                                                                                                                                                                                                                                                                                                                                                                                                                                                                                                                                                                                                                                                                                                                                                                                                                                                                                                                                                                                                                                                                                                                                                                                                                                                                                                                                        |                | copy of Letter                    | TTIIICS                 | 1 10113          | ,                 |                   | specifications                        |  |
| How Shipped:  X Via Email Courier Regular Mail Hand Delivered/Picked Up  Description  Air Quality Monitoring (AQM) Results — Week of 10/25/2021, 10/25/2021, 10/26/2021, 10/27/2021, 10/28/2021, 10/29/2021, and 10/30/2021)  AQM Station 1 Graph AQM Station 4 Graph AQM Station 2 Graph AQM Station 5 Graph AQM Station 3 Graph AQM Station 6 Graph Summary Figure  THESE ARE TRANSMITTED as Checked Below:  For Approval Approved as Submitted Resubmit Copies for Approval  X For Your Use Approved as Noted Submit Copies for Distribution  As Requested Returned for Corrections Return Corrected Prints  For Review and Comment PRINTS RETURNED AFTER LOAN TO US                                                                                                                                                                                                                                                                                                                                                                                                                                                                                                                                                                                                                                                                                                                                                                                                                                                                                                                                                                                                                                                                                                                                                                                                                                                                                                                                                                                                                                                        |                | Under Separate Cover, the fo      | llowing Items:          | via              |                   |                   |                                       |  |
| Description  Air Quality Monitoring (AQM) Results — Week of 10/25/2021 (10/25/2021, 10/26/2021, 10/27/2021, 10/28/2021, 10/29/2021, and 10/30/2021) AQM Station 1 Graph AQM Station 4 Graph AQM Station 2 Graph AQM Station 5 Graph AQM Station 3 Graph AQM Station 6 Graph Summary Figure  THESE ARE TRANSMITTED as Checked Below:  For Approval Approved as Submitted Resubmit Copies for Approval X For Your Use Approved as Noted Submit Copies for Distribution As Requested Returned for Corrections Return Corrected Prints For Review and Comment PRINTS RETURNED AFTER LOAN TO US                                                                                                                                                                                                                                                                                                                                                                                                                                                                                                                                                                                                                                                                                                                                                                                                                                                                                                                                                                                                                                                                                                                                                                                                                                                                                                                                                                                                                                                                                                                                     |                | Onder Separate Cover, the to      | nowing items.           | via.             |                   |                   |                                       |  |
| Description  Air Quality Monitoring (AQM) Results — Week of 10/25/2021 (10/25/2021, 10/26/2021, 10/27/2021, 10/28/2021, 10/29/2021, and 10/30/2021) AQM Station 1 Graph AQM Station 4 Graph AQM Station 2 Graph AQM Station 5 Graph AQM Station 3 Graph AQM Station 6 Graph Summary Figure  THESE ARE TRANSMITTED as Checked Below:  For Approval Approved as Submitted Resubmit Copies for Approval X For Your Use Approved as Noted Submit Copies for Distribution As Requested Returned for Corrections Return Corrected Prints For Review and Comment PRINTS RETURNED AFTER LOAN TO US                                                                                                                                                                                                                                                                                                                                                                                                                                                                                                                                                                                                                                                                                                                                                                                                                                                                                                                                                                                                                                                                                                                                                                                                                                                                                                                                                                                                                                                                                                                                     | Llow C         | ninnod:                           |                         |                  |                   |                   |                                       |  |
| Description  Air Quality Monitoring (AQM) Results —  Week of 10/25/2021 (10/25/2021, 10/26/2021, 10/27/2021, 10/28/2021, 10/29/2021, and 10/30/2021)  AQM Station 1 Graph AQM Station 4 Graph AQM Station 2 Graph AQM Station 5 Graph AQM Station 3 Graph AQM Station 6 Graph Summary Figure  THESE ARE TRANSMITTED as Checked Below:  For Approval Approved as Submitted Resubmit Copies for Approval  X For Your Use Approved as Noted Submit Copies for Distribution  As Requested Returned for Corrections Return Corrected Prints  For Review and Comment PRINTS RETURNED AFTER LOAN TO US                                                                                                                                                                                                                                                                                                                                                                                                                                                                                                                                                                                                                                                                                                                                                                                                                                                                                                                                                                                                                                                                                                                                                                                                                                                                                                                                                                                                                                                                                                                                | now 3          | <del></del> i                     | Courier                 | Bogula           | r Mail            |                   | and Dalivarad/Dickad Un               |  |
| Air Quality Monitoring (AQM) Results — Week of 10/25/2021 (10/25/2021, 10/26/2021, 10/27/2021, 10/28/2021, 10/29/2021, and 10/30/2021)  AQM Station 1 Graph AQM Station 4 Graph AQM Station 2 Graph AQM Station 5 Graph AQM Station 3 Graph AQM Station 6 Graph Summary Figure  THESE ARE TRANSMITTED as Checked Below:  For Approval Approved as Submitted Resubmit Copies for Approval  X For Your Use Approved as Noted Submit Copies for Distribution  As Requested Returned for Corrections Return Corrected Prints For Review and Comment PRINTS RETURNED AFTER LOAN TO US                                                                                                                                                                                                                                                                                                                                                                                                                                                                                                                                                                                                                                                                                                                                                                                                                                                                                                                                                                                                                                                                                                                                                                                                                                                                                                                                                                                                                                                                                                                                               |                | VIA EITIAII                       | Courier                 | Regula           | I IVIAII          | Па                | and Delivered/Picked Op               |  |
| Air Quality Monitoring (AQM) Results — Week of 10/25/2021 (10/25/2021, 10/26/2021, 10/27/2021, 10/28/2021, 10/29/2021, and 10/30/2021) AQM Station 1 Graph AQM Station 4 Graph AQM Station 2 Graph AQM Station 5 Graph AQM Station 3 Graph AQM Station 6 Graph Summary Figure  THESE ARE TRANSMITTED as Checked Below:  For Approval Approved as Submitted Resubmit Copies for Approval X For Your Use Approved as Noted Submit Copies for Distribution As Requested Returned for Corrections Return Corrected Prints For Review and Comment PRINTS RETURNED AFTER LOAN TO US                                                                                                                                                                                                                                                                                                                                                                                                                                                                                                                                                                                                                                                                                                                                                                                                                                                                                                                                                                                                                                                                                                                                                                                                                                                                                                                                                                                                                                                                                                                                                  | Doss           | intion                            |                         |                  |                   |                   |                                       |  |
| Week of 10/25/2021 (10/25/2021, 10/26/2021, 10/27/2021, 10/28/2021, 10/29/2021, and 10/30/2021)  AQM Station 1 Graph AQM Station 4 Graph AQM Station 2 Graph AQM Station 5 Graph AQM Station 3 Graph AQM Station 6 Graph Summary Figure  THESE ARE TRANSMITTED as Checked Below:  For Approval Approved as Submitted Resubmit Copies for Approval  X For Your Use Approved as Noted Submit Copies for Distribution  As Requested Returned for Corrections Return Corrected Prints For Review and Comment PRINTS RETURNED AFTER LOAN TO US                                                                                                                                                                                                                                                                                                                                                                                                                                                                                                                                                                                                                                                                                                                                                                                                                                                                                                                                                                                                                                                                                                                                                                                                                                                                                                                                                                                                                                                                                                                                                                                      |                | •                                 |                         |                  |                   |                   |                                       |  |
| AQM Station 1 Graph AQM Station 4 Graph AQM Station 5 Graph AQM Station 3 Graph AQM Station 6 Graph Summary Figure  THESE ARE TRANSMITTED as Checked Below:  For Approval Approved as Submitted Resubmit Copies for Approval Submit Copies for Distribution  X For Your Use Approved as Noted Submit Copies for Distribution  As Requested Returned for Corrections Return Corrected Prints  For Review and Comment PRINTS RETURNED AFTER LOAN TO US                                                                                                                                                                                                                                                                                                                                                                                                                                                                                                                                                                                                                                                                                                                                                                                                                                                                                                                                                                                                                                                                                                                                                                                                                                                                                                                                                                                                                                                                                                                                                                                                                                                                           |                |                                   | :/2021 10/27/2021 10/28 | /2021 10/29/203  | 21 and 10/30/     | 2021)             |                                       |  |
| AQM Station 2 Graph AQM Station 5 Graph AQM Station 6 Graph Summary Figure  THESE ARE TRANSMITTED as Checked Below:  For Approval Approved as Submitted Resubmit Copies for Approval  X For Your Use Approved as Noted Submit Copies for Distribution  As Requested Returned for Corrections Return Corrected Prints  For Review and Comment PRINTS RETURNED AFTER LOAN TO US                                                                                                                                                                                                                                                                                                                                                                                                                                                                                                                                                                                                                                                                                                                                                                                                                                                                                                                                                                                                                                                                                                                                                                                                                                                                                                                                                                                                                                                                                                                                                                                                                                                                                                                                                  | VVCCI          |                                   |                         | /2021, 10/23/202 | £1, and 10,50,    | 2021)             |                                       |  |
| AQM Station 3 Graph Summary Figure  THESE ARE TRANSMITTED as Checked Below:  For Approval  X For Your Use Approved as Noted Approved as Noted As Requested For Review and Comment  AQM Station 6 Graph AQM Station 6 Graph AQM Station 6 Graph AQM Station 6 Graph Approved as Resubmit Copies for Approval Submit Copies for Distribution Return Corrected Prints PRINTS RETURNED AFTER LOAN TO US                                                                                                                                                                                                                                                                                                                                                                                                                                                                                                                                                                                                                                                                                                                                                                                                                                                                                                                                                                                                                                                                                                                                                                                                                                                                                                                                                                                                                                                                                                                                                                                                                                                                                                                            |                |                                   | •                       |                  |                   |                   |                                       |  |
| THESE ARE TRANSMITTED as Checked Below:  For Approval Approved as Submitted Resubmit Copies for Approval  X For Your Use Approved as Noted Submit Copies for Distribution  As Requested Returned for Corrections Return Corrected Prints  For Review and Comment PRINTS RETURNED AFTER LOAN TO US                                                                                                                                                                                                                                                                                                                                                                                                                                                                                                                                                                                                                                                                                                                                                                                                                                                                                                                                                                                                                                                                                                                                                                                                                                                                                                                                                                                                                                                                                                                                                                                                                                                                                                                                                                                                                              |                |                                   |                         |                  |                   |                   |                                       |  |
| For Approval Approved as Submitted Resubmit Copies for Approval  X For Your Use Approved as Noted Submit Copies for Distribution  As Requested Returned for Corrections Return Corrected Prints  For Review and Comment PRINTS RETURNED AFTER LOAN TO US                                                                                                                                                                                                                                                                                                                                                                                                                                                                                                                                                                                                                                                                                                                                                                                                                                                                                                                                                                                                                                                                                                                                                                                                                                                                                                                                                                                                                                                                                                                                                                                                                                                                                                                                                                                                                                                                       |                |                                   | •                       |                  |                   |                   |                                       |  |
| For Approval Approved as Submitted Resubmit Copies for Approval  X For Your Use Approved as Noted Submit Copies for Distribution  As Requested Returned for Corrections Return Corrected Prints  For Review and Comment PRINTS RETURNED AFTER LOAN TO US                                                                                                                                                                                                                                                                                                                                                                                                                                                                                                                                                                                                                                                                                                                                                                                                                                                                                                                                                                                                                                                                                                                                                                                                                                                                                                                                                                                                                                                                                                                                                                                                                                                                                                                                                                                                                                                                       |                |                                   |                         |                  |                   |                   |                                       |  |
| For Approval Approved as Submitted Resubmit Copies for Approval  X For Your Use Approved as Noted Submit Copies for Distribution  As Requested Returned for Corrections Return Corrected Prints  For Review and Comment PRINTS RETURNED AFTER LOAN TO US                                                                                                                                                                                                                                                                                                                                                                                                                                                                                                                                                                                                                                                                                                                                                                                                                                                                                                                                                                                                                                                                                                                                                                                                                                                                                                                                                                                                                                                                                                                                                                                                                                                                                                                                                                                                                                                                       |                |                                   |                         |                  |                   |                   |                                       |  |
| For Approval Approved as Submitted Resubmit Copies for Approval  X For Your Use Approved as Noted Submit Copies for Distribution  As Requested Returned for Corrections Return Corrected Prints  For Review and Comment PRINTS RETURNED AFTER LOAN TO US                                                                                                                                                                                                                                                                                                                                                                                                                                                                                                                                                                                                                                                                                                                                                                                                                                                                                                                                                                                                                                                                                                                                                                                                                                                                                                                                                                                                                                                                                                                                                                                                                                                                                                                                                                                                                                                                       |                |                                   |                         |                  |                   |                   |                                       |  |
| X For Your Use Approved as Noted Submit Copies for Distribution As Requested Returned for Corrections Return Corrected Prints For Review and Comment PRINTS RETURNED AFTER LOAN TO US                                                                                                                                                                                                                                                                                                                                                                                                                                                                                                                                                                                                                                                                                                                                                                                                                                                                                                                                                                                                                                                                                                                                                                                                                                                                                                                                                                                                                                                                                                                                                                                                                                                                                                                                                                                                                                                                                                                                          | THESE          | ARE TRANSMITTED as Checked Bel    | ow:                     |                  |                   |                   |                                       |  |
| As Requested Returned for Corrections Return Corrected Prints For Review and Comment PRINTS RETURNED AFTER LOAN TO US                                                                                                                                                                                                                                                                                                                                                                                                                                                                                                                                                                                                                                                                                                                                                                                                                                                                                                                                                                                                                                                                                                                                                                                                                                                                                                                                                                                                                                                                                                                                                                                                                                                                                                                                                                                                                                                                                                                                                                                                          |                | For Approval                      | Approved as Submi       | tted             | Resubmit Co       | opies for Appro   | val                                   |  |
| For Review and Comment PRINTS RETURNED AFTER LOAN TO US                                                                                                                                                                                                                                                                                                                                                                                                                                                                                                                                                                                                                                                                                                                                                                                                                                                                                                                                                                                                                                                                                                                                                                                                                                                                                                                                                                                                                                                                                                                                                                                                                                                                                                                                                                                                                                                                                                                                                                                                                                                                        | Χ              | For Your Use                      | Approved as Noted       |                  | Submit Cop        | ies for Distribut | ion                                   |  |
|                                                                                                                                                                                                                                                                                                                                                                                                                                                                                                                                                                                                                                                                                                                                                                                                                                                                                                                                                                                                                                                                                                                                                                                                                                                                                                                                                                                                                                                                                                                                                                                                                                                                                                                                                                                                                                                                                                                                                                                                                                                                                                                                |                | As Requested                      | Returned for Correc     | ctions           | Return Corr       | ected Prints      |                                       |  |
| FOR BIDS DUE:                                                                                                                                                                                                                                                                                                                                                                                                                                                                                                                                                                                                                                                                                                                                                                                                                                                                                                                                                                                                                                                                                                                                                                                                                                                                                                                                                                                                                                                                                                                                                                                                                                                                                                                                                                                                                                                                                                                                                                                                                                                                                                                  |                | For Review and Comment            |                         |                  | PRINTS RET        | URNED AFTER L     | OAN TO US                             |  |
|                                                                                                                                                                                                                                                                                                                                                                                                                                                                                                                                                                                                                                                                                                                                                                                                                                                                                                                                                                                                                                                                                                                                                                                                                                                                                                                                                                                                                                                                                                                                                                                                                                                                                                                                                                                                                                                                                                                                                                                                                                                                                                                                |                | FOR BIDS DUE:                     |                         |                  | _                 |                   |                                       |  |
|                                                                                                                                                                                                                                                                                                                                                                                                                                                                                                                                                                                                                                                                                                                                                                                                                                                                                                                                                                                                                                                                                                                                                                                                                                                                                                                                                                                                                                                                                                                                                                                                                                                                                                                                                                                                                                                                                                                                                                                                                                                                                                                                |                | _                                 |                         |                  |                   |                   |                                       |  |
|                                                                                                                                                                                                                                                                                                                                                                                                                                                                                                                                                                                                                                                                                                                                                                                                                                                                                                                                                                                                                                                                                                                                                                                                                                                                                                                                                                                                                                                                                                                                                                                                                                                                                                                                                                                                                                                                                                                                                                                                                                                                                                                                | Comm           | onts:                             |                         |                  |                   |                   |                                       |  |
| Commande                                                                                                                                                                                                                                                                                                                                                                                                                                                                                                                                                                                                                                                                                                                                                                                                                                                                                                                                                                                                                                                                                                                                                                                                                                                                                                                                                                                                                                                                                                                                                                                                                                                                                                                                                                                                                                                                                                                                                                                                                                                                                                                       | comm           | ents:                             |                         |                  |                   |                   |                                       |  |
| Comments:                                                                                                                                                                                                                                                                                                                                                                                                                                                                                                                                                                                                                                                                                                                                                                                                                                                                                                                                                                                                                                                                                                                                                                                                                                                                                                                                                                                                                                                                                                                                                                                                                                                                                                                                                                                                                                                                                                                                                                                                                                                                                                                      |                |                                   |                         |                  |                   |                   |                                       |  |
| Comments:                                                                                                                                                                                                                                                                                                                                                                                                                                                                                                                                                                                                                                                                                                                                                                                                                                                                                                                                                                                                                                                                                                                                                                                                                                                                                                                                                                                                                                                                                                                                                                                                                                                                                                                                                                                                                                                                                                                                                                                                                                                                                                                      |                |                                   |                         |                  |                   |                   |                                       |  |
| Comments:                                                                                                                                                                                                                                                                                                                                                                                                                                                                                                                                                                                                                                                                                                                                                                                                                                                                                                                                                                                                                                                                                                                                                                                                                                                                                                                                                                                                                                                                                                                                                                                                                                                                                                                                                                                                                                                                                                                                                                                                                                                                                                                      |                |                                   |                         |                  |                   |                   |                                       |  |
| Comments:                                                                                                                                                                                                                                                                                                                                                                                                                                                                                                                                                                                                                                                                                                                                                                                                                                                                                                                                                                                                                                                                                                                                                                                                                                                                                                                                                                                                                                                                                                                                                                                                                                                                                                                                                                                                                                                                                                                                                                                                                                                                                                                      | Conv           | To: Amy Willoughby - Nationa      | l Grid I NG I I C       | Signed:          | Sara Haunt        | D F               |                                       |  |
|                                                                                                                                                                                                                                                                                                                                                                                                                                                                                                                                                                                                                                                                                                                                                                                                                                                                                                                                                                                                                                                                                                                                                                                                                                                                                                                                                                                                                                                                                                                                                                                                                                                                                                                                                                                                                                                                                                                                                                                                                                                                                                                                | сору           |                                   |                         | Jigiica.         |                   |                   |                                       |  |
| Copy To: Amy Willoughby - National Grid LNG LLC Signed: Sara Haupt, P.E.  William Howard - National Grid LNG LLC Project Manager                                                                                                                                                                                                                                                                                                                                                                                                                                                                                                                                                                                                                                                                                                                                                                                                                                                                                                                                                                                                                                                                                                                                                                                                                                                                                                                                                                                                                                                                                                                                                                                                                                                                                                                                                                                                                                                                                                                                                                                               |                | vviiliaiii i lovvai u - NdliOlidi | OLIG LING LLC           |                  | riviett Midi      | iasci             |                                       |  |