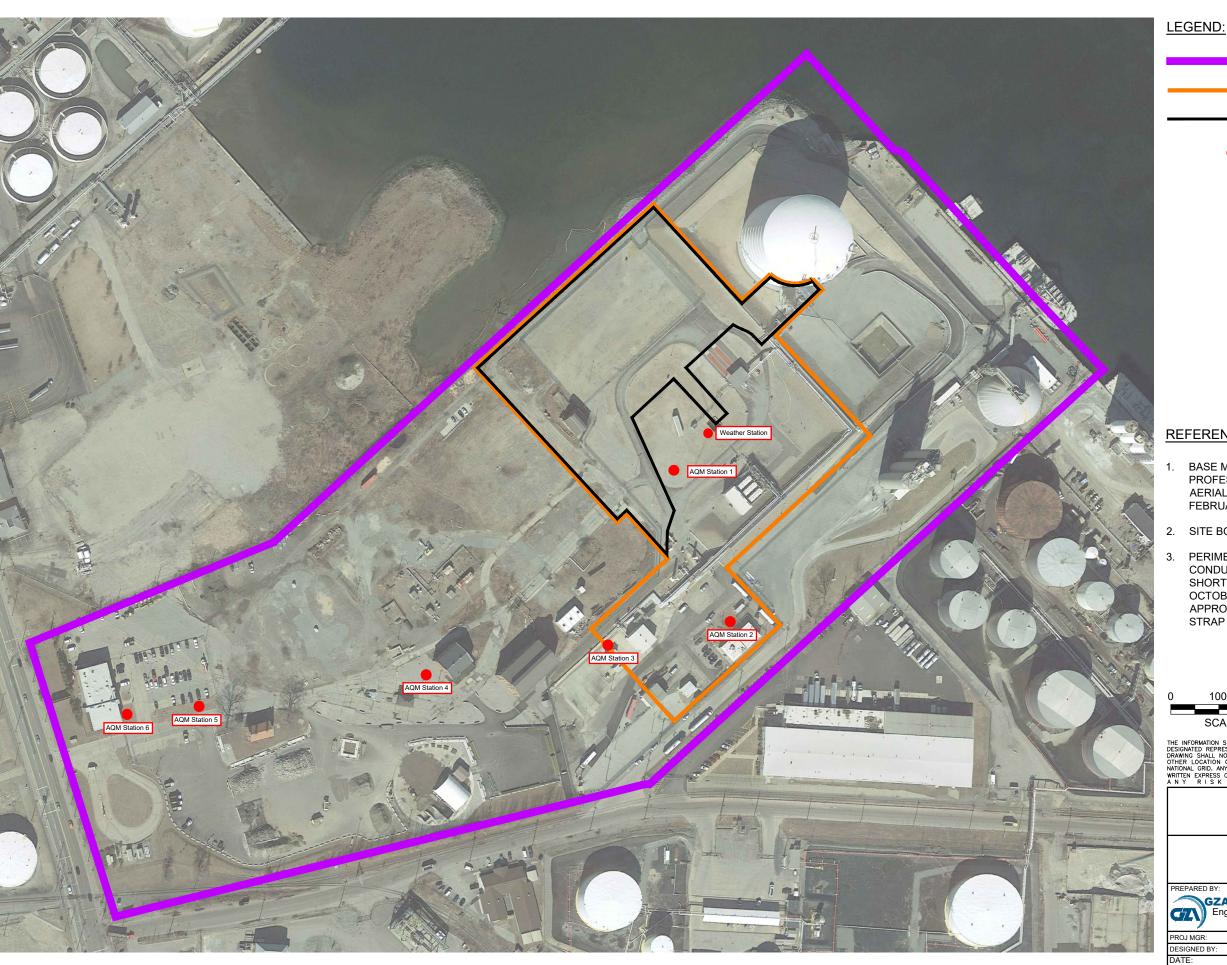

**TRANSMITTAL** 

STRAP Perimeter Air Quality Monitoring (AQM)

121 Terminal Road / 642 Allens Avenue, Providence, Rhode Island

| Date | Time | Constituent | Observed Range of Sustained Readings | Response Actions Performed |
|------|------|-------------|--------------------------------------|----------------------------|
| None |      |             |                                      |                            |
|      |      |             |                                      |                            |
|      |      |             |                                      |                            |

### Notes

None

- 1) Transient readings were conducted over a one minute time period. A reading is sustained if it is held for over a five minute time period.
- 2) The location of each AQM Station is presented on the attached summary figure.