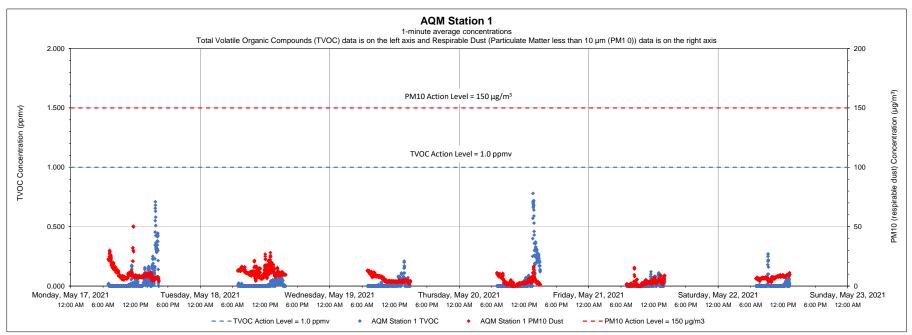

**TRANSMITTAL** 

STRAP Perimeter Air Quality Monitoring (AQM)

121 Terminal Road / 642 Allens Avenue, Providence, Rhode Island

| Date | Time | Constituent | Observed Range of Sustained Readings | Response Actions Performed |
|------|------|-------------|--------------------------------------|----------------------------|
| None |      |             |                                      |                            |
|      |      |             |                                      |                            |
|      |      |             |                                      |                            |

| Equipment Notes |  |
|-----------------|--|
| None            |  |
|                 |  |

| Data Summary Statistics     |       |       |  |  |
|-----------------------------|-------|-------|--|--|
| TVOCs average concentration | 0.03  | ppm   |  |  |
| TVOCs maximum concentration | 0.78  | ppm   |  |  |
| TVOCs action level          | 1     | ppm   |  |  |
| PM10 average concentration  | 7.23  | μg/m³ |  |  |
| PM10 maximum concentration  | 50.43 | μg/m³ |  |  |
| PM10 action level           | 150   | μg/m³ |  |  |

- 1) Transient readings were conducted over a one minute time period. A reading is sustained if it is held for over a five minute time period.
- 2) The location of each AQM Station is presented on the attached summary figure.
- 3) Air quality monitoring performed in accordance with the May 12, 2017 Short Term Response Action Plan (STRAP), the October 11, 2017 STRAP Addendum (including Attachment N Clarifications to the Proposed Air Monitoring Program for STRAP Activities) and the October 27, 2017 Short Term Response Action Approval Letter issued by RIDEM. Monitoring conducted during active STRAP activities.