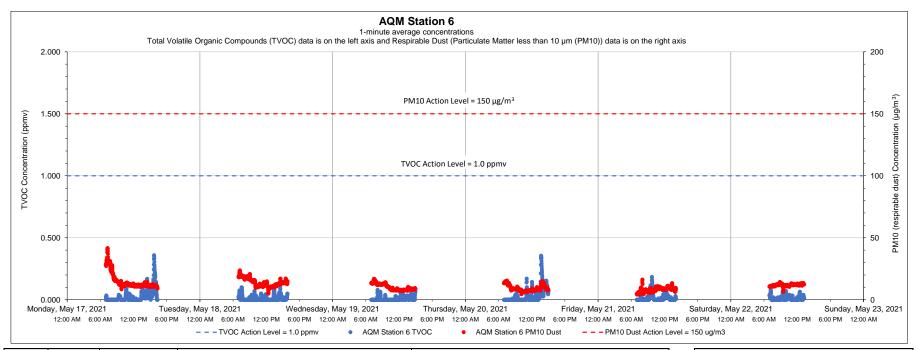

| Equipment Notes |  |
|-----------------|--|
| None            |  |
|                 |  |

| Data Summary Statistics     |       |       |  |
|-----------------------------|-------|-------|--|
| TVOCs average concentration | 0.04  | ppm   |  |
| TVOCs maximum concentration | 1.05  | ppm   |  |
| TVOCs action level          | 1     | ppm   |  |
| PM10 average concentration  | 8.51  | μg/m³ |  |
| PM10 maximum concentration  | 50.51 | μg/m³ |  |
| PM10 action level           | 150   | μg/m³ |  |

- 1) Transient readings were conducted over a one minute time period. A reading is sustained if it is held for over a five minute time period.
- 2) The location of each AQM Station is presented on the attached summary figure.
- 3) Air quality monitoring performed in accordance with the May 12, 2017 Short Term Response Action Plan (STRAP), the October 11, 2017 STRAP Addendum (including Attachment N Clarifications to the Proposed Air Monitoring Program for STRAP Activities) and the October 27, 2017 Short Term Response Action Approval Letter issued by RIDEM. Monitoring conducted during active STRAP activities.