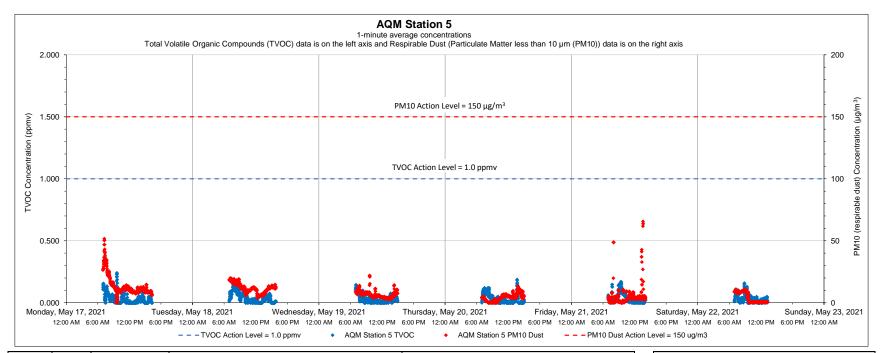

| Equipment Notes |  |
|-----------------|--|
| None            |  |
|                 |  |

| Data Summary Statistics     |       |       |  |  |
|-----------------------------|-------|-------|--|--|
| TVOCs average concentration | 0.03  | ppm   |  |  |
| TVOCs maximum concentration | 0.78  | ppm   |  |  |
| TVOCs action level          | 1     | ppm   |  |  |
| PM10 average concentration  | 7.23  | μg/m³ |  |  |
| PM10 maximum concentration  | 50.43 | μg/m³ |  |  |
| PM10 action level           | 150   | μg/m³ |  |  |

- 1) Transient readings were conducted over a one minute time period. A reading is sustained if it is held for over a five minute time period.
- 2) The location of each AQM Station is presented on the attached summary figure.
- 3) Air quality monitoring performed in accordance with the May 12, 2017 Short Term Response Action Plan (STRAP), the October 11, 2017 STRAP Addendum (including Attachment N Clarifications to the Proposed Air Monitoring Program for STRAP Activities) and the October 27, 2017 Short Term Response Action Approval Letter issued by RIDEM. Monitoring conducted during active STRAP activities.