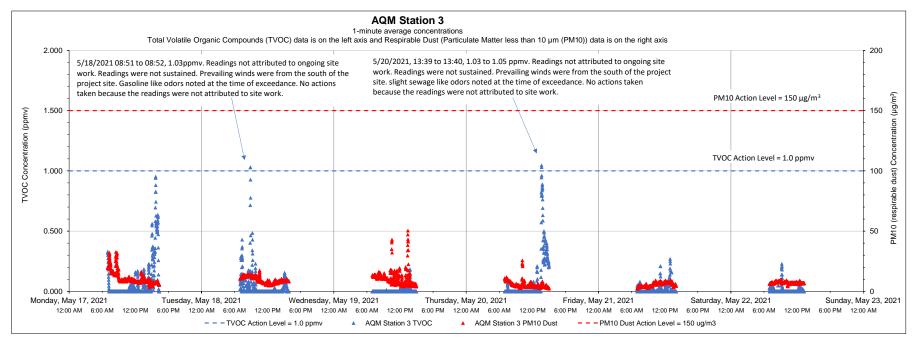

### Notes

None

- 1) Transient readings were conducted over a one minute time period. A reading is sustained if it is held for over a five minute time period.
- 2) The location of each AQM Station is presented on the attached summary figure.

3) Air quality monitoring performed in accordance with the May 12, 2017 Short Term Response Action Plan (STRAP), the October 11, 2017 STRAP Addendum (including Attachment N - Clarifications to the Proposed Air Monitoring Program for STRAP Activities) and the October 27, 2017 Short Term Response Action Approval Letter issued by RIDEM. Monitoring conducted during active STRAP activities.