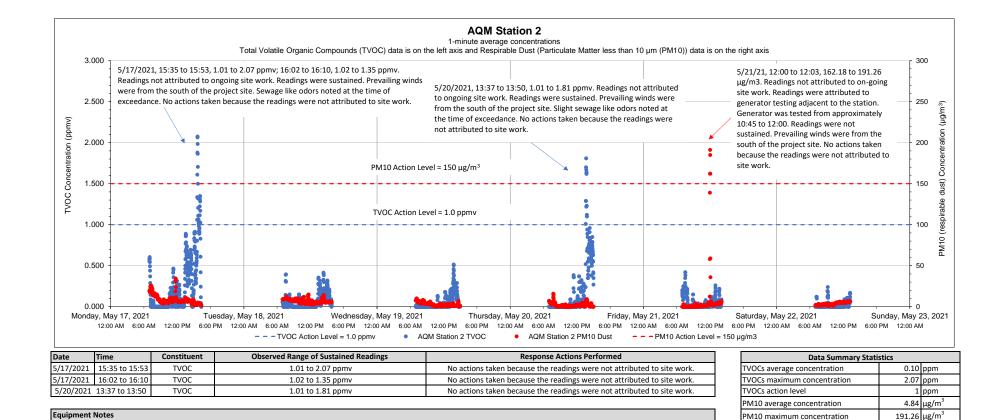

STRAP Perimeter Air Quality Monitoring (AQM)

121 Terminal Road / 642 Allens Avenue, Providence, Rhode Island

| Date | Time | Constituent | Observed Range of Sustained Readings | Response Actions Performed |
|------|------|-------------|--------------------------------------|----------------------------|
| None |      |             |                                      |                            |
|      |      |             |                                      |                            |

| Equipment Notes |  |
|-----------------|--|
| None            |  |
|                 |  |

| Data Summary Statistics     |       |       |  |
|-----------------------------|-------|-------|--|
| TVOCs average concentration | 0.04  | ppm   |  |
| TVOCs maximum concentration | 1.05  | ppm   |  |
| TVOCs action level          | 1     | ppm   |  |
| PM10 average concentration  | 8.51  | μg/m³ |  |
| PM10 maximum concentration  | 50.51 | μg/m³ |  |
| PM10 action level           | 150   | μg/m³ |  |

- 1) Transient readings were conducted over a one minute time period. A reading is sustained if it is held for over a five minute time period.
- 2) The location of each AQM Station is presented on the attached summary figure.
- 3) Air quality monitoring performed in accordance with the May 12, 2017 Short Term Response Action Plan (STRAP), the October 11, 2017 STRAP Addendum (including Attachment N Clarifications to the Proposed Air Monitoring Program for STRAP Activities) and the October 27, 2017 Short Term Response Action Approval Letter issued by RIDEM. Monitoring conducted during active STRAP activities.