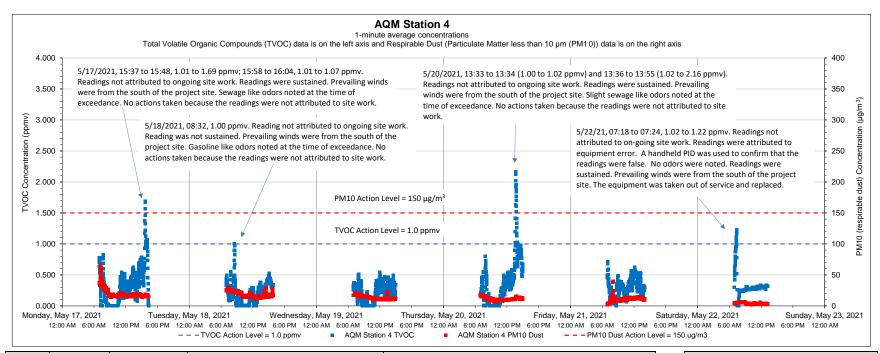

150 μg/m<sup>3</sup>

PM10 action level

Liquefaction Facility Project -

STRAP Perimeter Air Quality Monitoring (AQM)

121 Terminal Road / 642 Allens Avenue, Providence, Rhode Island