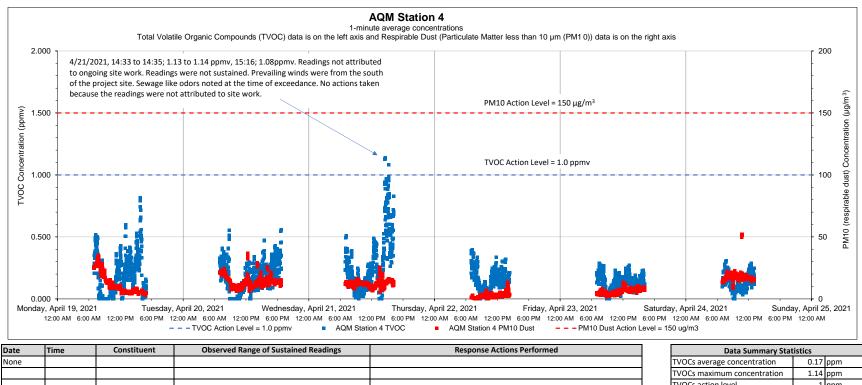

Liquefaction Facility Project -STRAP Perimeter Air Quality Monitoring (AQM) 121 Terminal Road / 642 Allens Avenue, Providence, Rhode Island

Equipment Notes
None

 Data Summary Statistics

 TVOCs average concentration
 0.17
 ppm

 TVOCs maximum concentration
 1.14
 ppm

 TVOCs action level
 1
 ppm

 PM10 average concentration
 10.65
 µg/m³

 PM10 maximum concentration
 52.14
 µg/m³

 PM10 action level
 150
 µg/m³

Notes:

1) Transient readings were conducted over a one minute time period. A reading is sustained if it is held for over a five minute time period.