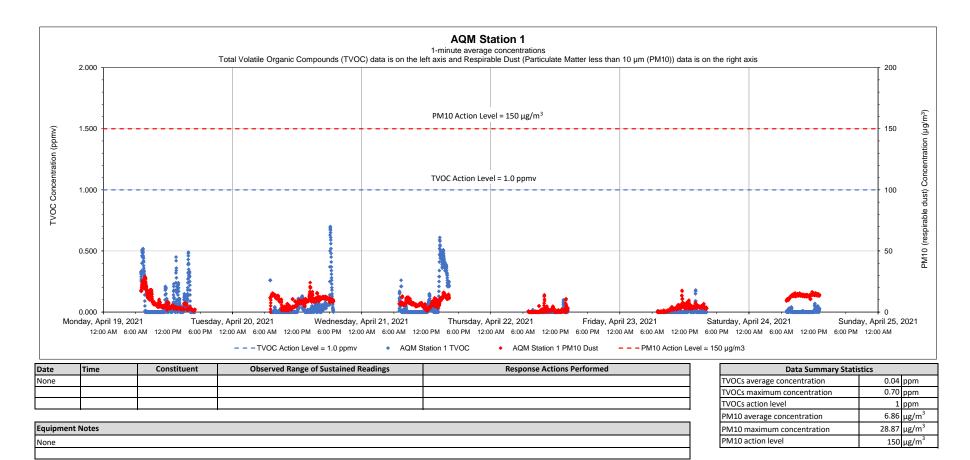

# Liquefaction Facility Project -STRAP Perimeter Air Quality Monitoring (AQM) 121 Terminal Road / 642 Allens Avenue, Providence, Rhode Island

| Date        | Time           | Constituent | Observed Range of Sustained Readings | Response Actions Performed                                             |   | Data Summary Stat           | istics |       |
|-------------|----------------|-------------|--------------------------------------|------------------------------------------------------------------------|---|-----------------------------|--------|-------|
| 4/19/2021   | 15:45 to 15:50 | TVOC        | 1.00 to 1.17 ppmv                    | No actions taken because the readings were not attributed to site work |   | TVOCs average concentration | 0.13   | ppm   |
| 4/21/2021   | 14:28 to 14:55 | TVOC        | 1.02 to 1.40 ppmv                    | No actions taken because the readings were not attributed to site work |   | TVOCs maximum concentration | 1.40   | ppm   |
| 4/21/2021   | 15:07 to 15:15 | TVOC        | 1.03 to 1.13 ppmv                    | No actions taken because the readings were not attributed to site work |   | TVOCs action level          | 1      | ppm   |
|             |                |             |                                      |                                                                        | - | PM10 average concentration  | 4.88   | µg/m³ |
| Equipment N | Notes          |             |                                      |                                                                        |   | PM10 maximum concentration  | 77.43  | µg/m³ |
| None        |                |             |                                      |                                                                        |   | PM10 action level           | 150    | µg/m³ |
|             |                |             |                                      |                                                                        |   |                             |        |       |