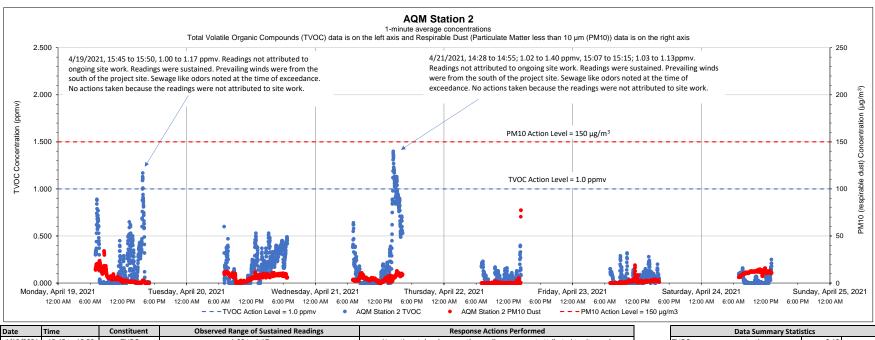

# Liquefaction Facility Project -STRAP Perimeter Air Quality Monitoring (AQM) 121 Terminal Road / 642 Allens Avenue, Providence, Rhode Island

| Date        | Time           | Constituent | Observed Range of Sustained Readings | Response Actions Performed                                             |   | Data Summary Stat           | istics |       |
|-------------|----------------|-------------|--------------------------------------|------------------------------------------------------------------------|---|-----------------------------|--------|-------|
| 4/19/2021   | 15:45 to 15:50 | TVOC        | 1.00 to 1.17 ppmv                    | No actions taken because the readings were not attributed to site work |   | TVOCs average concentration | 0.13   | ppm   |
| 4/21/2021   | 14:28 to 14:55 | TVOC        | 1.02 to 1.40 ppmv                    | No actions taken because the readings were not attributed to site work |   | TVOCs maximum concentration | 1.40   | ppm   |
| 4/21/2021   | 15:07 to 15:15 | TVOC        | 1.03 to 1.13 ppmv                    | No actions taken because the readings were not attributed to site work |   | TVOCs action level          | 1      | ppm   |
|             |                |             |                                      |                                                                        | - | PM10 average concentration  | 4.88   | µg/m³ |
| Equipment N | Notes          |             |                                      |                                                                        |   | PM10 maximum concentration  | 77.43  | µg/m³ |
| None        |                |             |                                      |                                                                        |   | PM10 action level           | 150    | µg/m³ |
|             |                |             |                                      |                                                                        |   |                             |        |       |