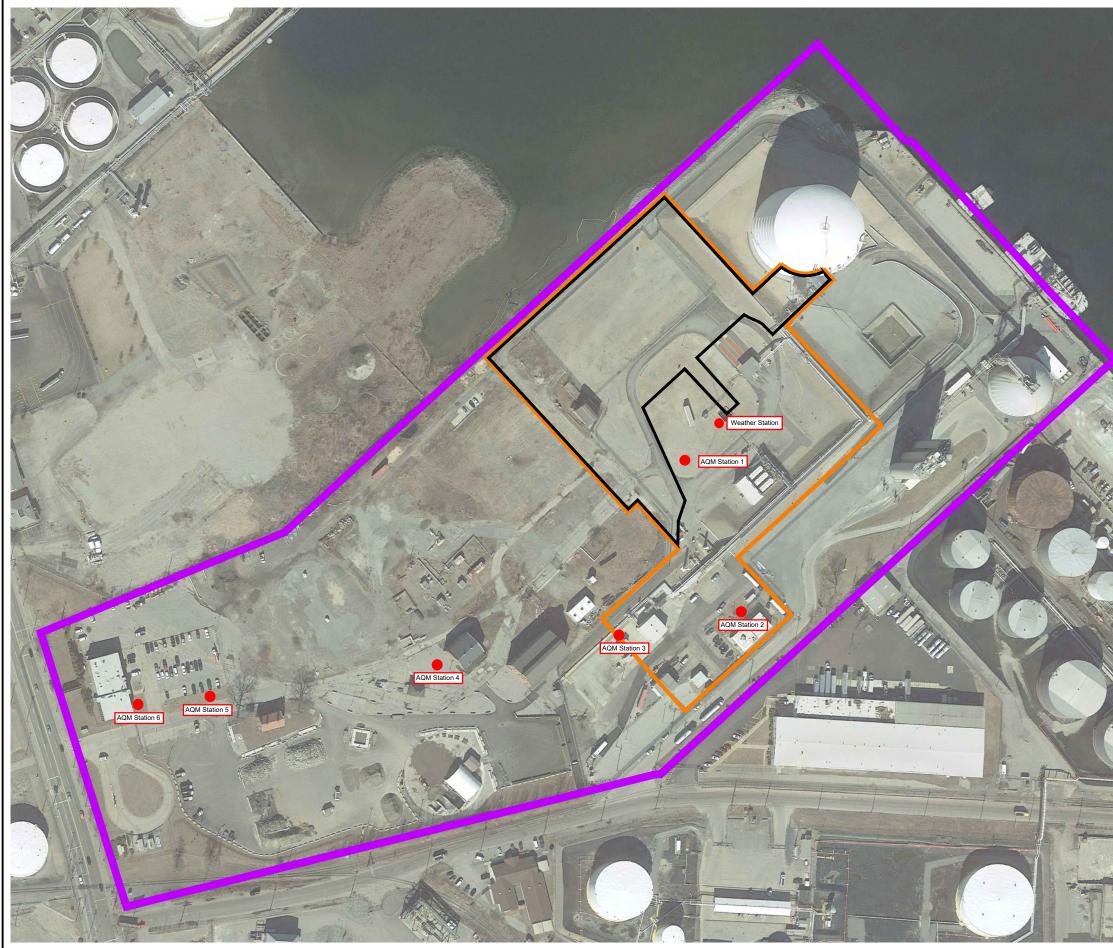

#### Notes:

1) Transient readings were conducted over a one minute time period. A reading is sustained if it is held for over a five minute time period.

2) The location of each AQM Station is presented on the attached summary figure.

2) The location of each AQM Station is presented on the attached summary figure.

Liquefaction Facility Project -STRAP Perimeter Air Quality Monitoring (AQM) 121 Terminal Road / 642 Allens Avenue, Providence, Rhode Island

# REFERENCE NOTES:

- 1. BASE MAP DEVELOPED FROM A GOOGLE PROFESSIONAL ELECTRONIC IMAGE FILE. DIGITAL AERIAL ORTHOPHOTOGRAPHY WAS PUBLISHED IN FEBRUARY 2018.
- 2. SITE BOUNDARIES ARE APPROXIMATE.
- 3. PERIMETER AIR MONITORING PROGRAM CONDUCTED AS DESCRIBED IN THE MAY 12, 2017 SHORT TERM RESPONSE ACTION PLAN (STRAP) AND OCTOBER 11, 2017 STRAP ADDENDUM, WHICH WERE APPROVED BY RIDEM WITH THE OCTOBER 27, 2017 STRAP APPROVAL.