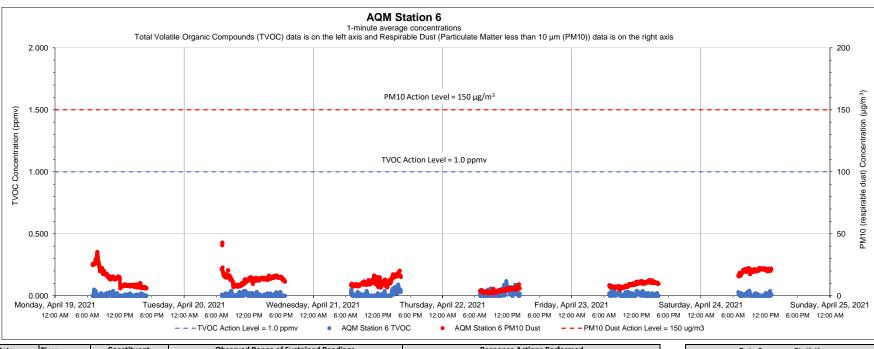

| Date      | Time  | Constituent | Observed Range of Sustained Readings | Response Actions Performed | Data Summary Stati          | stics                   |
|-----------|-------|-------------|--------------------------------------|----------------------------|-----------------------------|-------------------------|
| None      |       |             |                                      |                            | TVOCs average concentration | 0.03 ppm                |
|           |       |             |                                      |                            | TVOCs maximum concentration | 0.43 ppm                |
|           |       |             |                                      |                            | TVOCs action level          | 1 ppm                   |
|           |       |             |                                      |                            | PM10 average concentration  | 7.92 μg/m <sup>3</sup>  |
| Equipment | Notes |             |                                      |                            | PM10 maximum concentration  | 28.61 µg/m <sup>3</sup> |
| None      |       |             |                                      |                            | PM10 action level           | 150 μg/m <sup>3</sup>   |
|           |       |             |                                      |                            |                             |                         |

Notes:

1) Transient readings were conducted over a one minute time period. A reading is sustained if it is held for over a five minute time period.

2) The location of each AQM Station is presented on the attached summary figure.