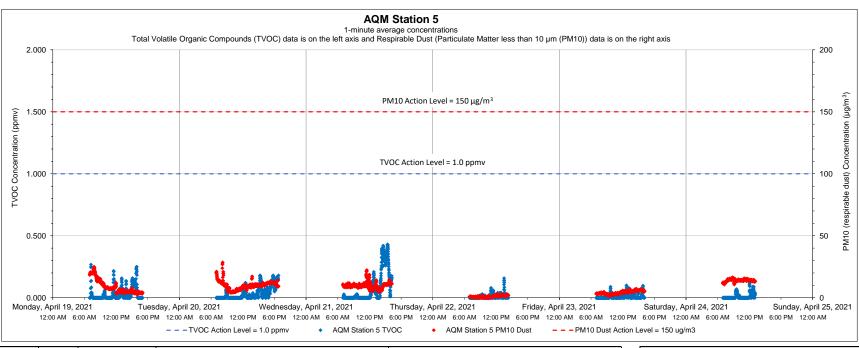

Liquefaction Facility Project -STRAP Perimeter Air Quality Monitoring (AQM) 121 Terminal Road / 642 Allens Avenue, Providence, Rhode Island

Equipment Notes
None

 Data Summary Statistics

 TVOCs average concentration
 0.17
 ppm

 TVOCs maximum concentration
 1.14
 ppm

 TVOCs action level
 1
 ppm

 PM10 average concentration
 10.65
 µg/m³

 PM10 maximum concentration
 52.14
 µg/m³

 PM10 action level
 150
 µg/m³

Notes:

1) Transient readings were conducted over a one minute time period. A reading is sustained if it is held for over a five minute time period.