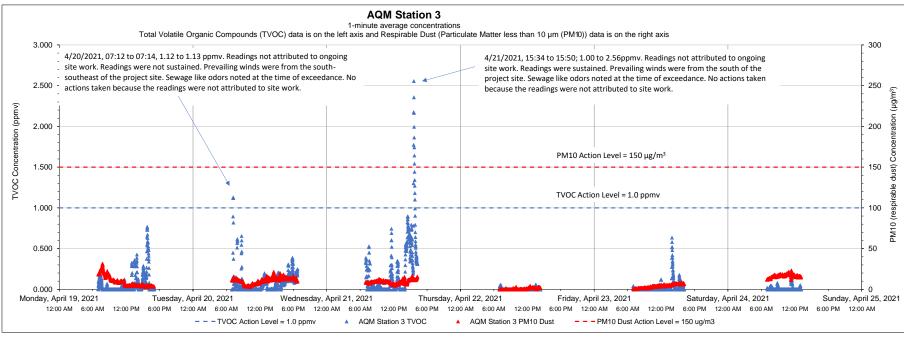

Liquefaction Facility Project -STRAP Perimeter Air Quality Monitoring (AQM) 121 Terminal Road / 642 Allens Avenue, Providence, Rhode Island

| Date        | Time           | Constituent | Observed Range of Sustained Readings | Response Actions Performed                                             | Data Summary Statis         | ics   |       |
|-------------|----------------|-------------|--------------------------------------|------------------------------------------------------------------------|-----------------------------|-------|-------|
| 4/21/2021   | 15:34 to 15:50 | TVOC        | 1.00 to 2.56 ppmv                    | No actions taken because the readings were not attributed to site work | TVOCs average concentration | 0.07  | ppm   |
|             |                |             |                                      |                                                                        | TVOCs maximum concentration | 2.56  | ppm   |
|             |                |             |                                      |                                                                        | TVOCs action level          | 1     | ppm   |
|             |                |             |                                      |                                                                        | PM10 average concentration  | 8.42  | µg/m³ |
| Equipment N | lotes          |             |                                      |                                                                        | PM10 maximum concentration  | 31.67 | µg/m³ |
| None        |                |             |                                      |                                                                        | PM10 action level           | 150   | µg/m³ |
|             |                |             |                                      |                                                                        |                             |       |       |