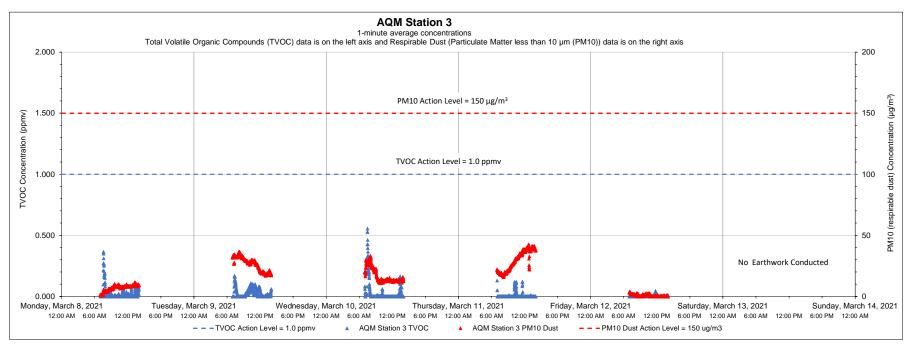

| Equipment Notes |  |
|-----------------|--|
| None            |  |
|                 |  |

| Data Summary Statist        | tics  |       |
|-----------------------------|-------|-------|
| TVOCs average concentration | 0.02  | ppm   |
| TVOCs maximum concentration | 0.56  | ppm   |
| TVOCs action level          | 1     | ppm   |
| PM10 average concentration  | 16.14 | μg/m³ |
| PM10 maximum concentration  | 42.58 | μg/m³ |
| PM10 action level           | 150   | μg/m³ |

- 1) Transient readings were conducted over a one minute time period. A reading is sustained if it is held for over a five minute time period.
- 2) The location of each AQM Station is presented on the attached summary figure.
- 3) Air quality monitoring performed in accordance with the May 12, 2017 Short Term Response Action Plan (STRAP), the October 11, 2017 STRAP Addendum (including Attachment N Clarifications to the Proposed Air Monitoring Program for STRAP Activities) and the October 27, 2017 Short Term Response Action Approval Letter issued by RIDEM. Monitoring conducted during active STRAP activities.