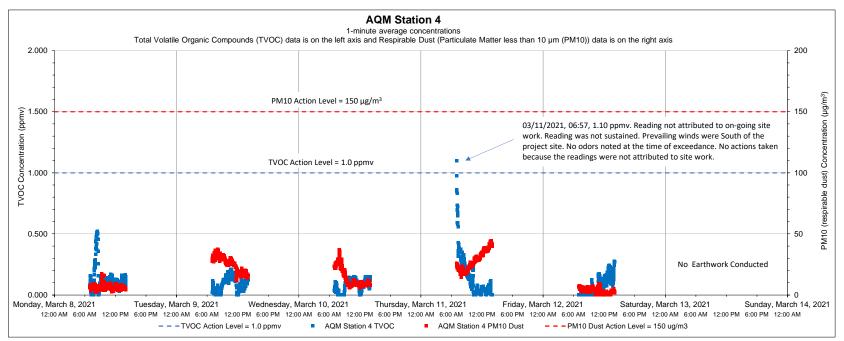

| Equipment Notes |
|-----------------|
| None            |
|                 |

| Data Summary Stat           | tistics |       |
|-----------------------------|---------|-------|
| TVOCs average concentration | 0.10    | ppm   |
| TVOCs maximum concentration | 1.10    | ppm   |
| TVOCs action level          | 1       | ppm   |
| PM10 average concentration  | 15.20   | μg/m³ |
| PM10 maximum concentration  |         | μg/m³ |
| PM10 action level           | 150     | μg/m³ |

- 1) Transient readings were conducted over a one minute time period. A reading is sustained if it is held for over a five minute time period.
- 2) The location of each AQM Station is presented on the attached summary figure.
- 3) Air quality monitoring performed in accordance with the May 12, 2017 Short Term Response Action Plan (STRAP), the October 11, 2017 STRAP Addendum (including Attachment N Clarifications to the Proposed Air Monitoring Program for STRAP Activities) and the October 27, 2017 Short Term Response Action Approval Letter issued by RIDEM. Monitoring conducted during active STRAP activities.