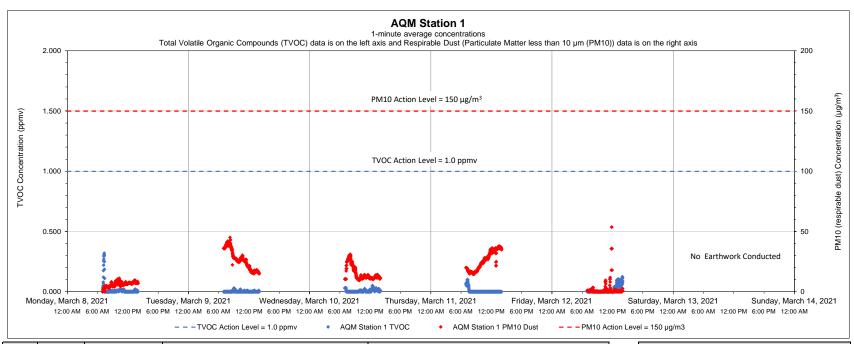

| quipment Notes |  |  |  |  |
|----------------|--|--|--|--|
| None           |  |  |  |  |
|                |  |  |  |  |

| Data Summary Star           | Data Summary Statistics |       |  |  |  |
|-----------------------------|-------------------------|-------|--|--|--|
| TVOCs average concentration | 0.01                    | ppm   |  |  |  |
| TVOCs maximum concentration | 0.32                    | ppm   |  |  |  |
| TVOCs action level          | 1                       | ppm   |  |  |  |
| PM10 average concentration  | 14.86                   | μg/m³ |  |  |  |
| PM10 maximum concentration  | 53.59                   | μg/m³ |  |  |  |
| PM10 action level           | 150                     | μg/m³ |  |  |  |

- 1) Transient readings were conducted over a one minute time period. A reading is sustained if it is held for over a five minute time period.
- 2) The location of each AQM Station is presented on the attached summary figure.
- 3) Air quality monitoring performed in accordance with the May 12, 2017 Short Term Response Action Plan (STRAP), the October 11, 2017 STRAP Addendum (including Attachment N Clarifications to the Proposed Air Monitoring Program for STRAP Activities) and the October 27, 2017 Short Term Response Action Approval Letter issued by RIDEM. Monitoring conducted during active STRAP activities.