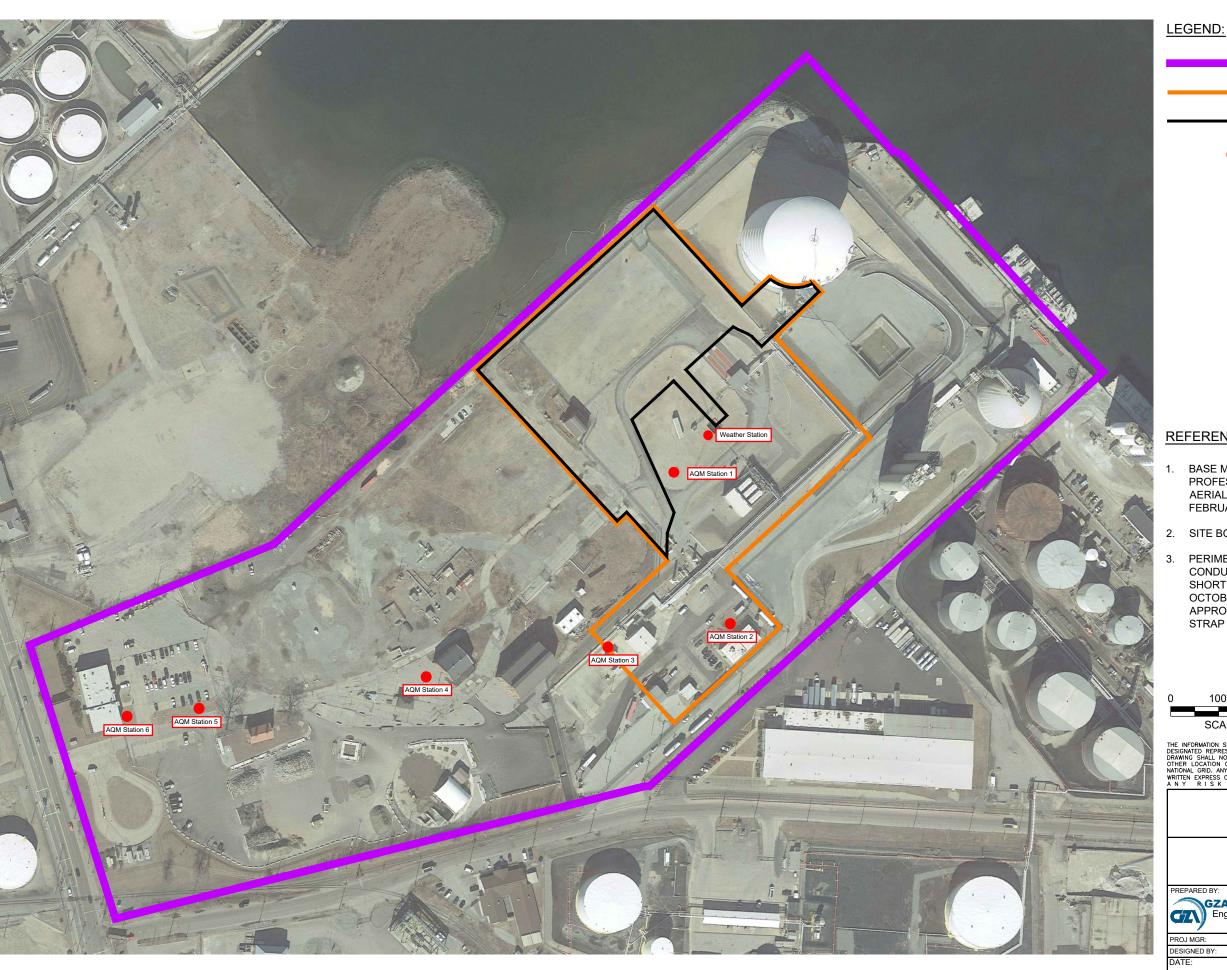

# REFERENCE NOTES:

- BASE MAP DEVELOPED FROM A GOOGLE
   PROFESSIONAL ELECTRONIC IMAGE FILE. DIGITAL
   AERIAL ORTHOPHOTOGRAPHY WAS PUBLISHED IN
   FEBRUARY 2018.
- 2. SITE BOUNDARIES ARE APPROXIMATE.
- 3. PERIMETER AIR MONITORING PROGRAM CONDUCTED AS DESCRIBED IN THE MAY 12, 2017 SHORT TERM RESPONSE ACTION PLAN (STRAP) AND OCTOBER 11, 2017 STRAP ADDENDUM, WHICH WERE APPROVED BY RIDEM WITH THE OCTOBER 27, 2017 STRAP APPROVAL.

NATIONAL GRID LIQUEFACTION FACILITY PERIMETER AIR MONITORING PROGRAM PROVIDENCE, RHODE ISLAND

> Summary Figure Week of 03-08-2021

|  | PREPARED BY:                                                          |     |           | PREPARED FOR:        |          |         |           |
|--|-----------------------------------------------------------------------|-----|-----------|----------------------|----------|---------|-----------|
|  | GZA GeoEnvironmental, Inc.<br>Engineers and Scientists<br>www.gza.com |     |           | national <b>grid</b> |          |         |           |
|  | PROJ MGR: SDN REVIEWED BY: MSK                                        |     | MSK       | CHECKED BY:          | MSK      | FIGURE  |           |
|  | DESIGNED BY:                                                          | SDN | DRAWN BY: | LDT                  | SCALE: A | S NOTED | 1         |
|  | DATE: PROJECT NO. 33554.04                                            |     |           | REVISION NO.         |          |         |           |
|  |                                                                       |     | 33554.0   | 04                   | 0        |         | SHEET NO. |