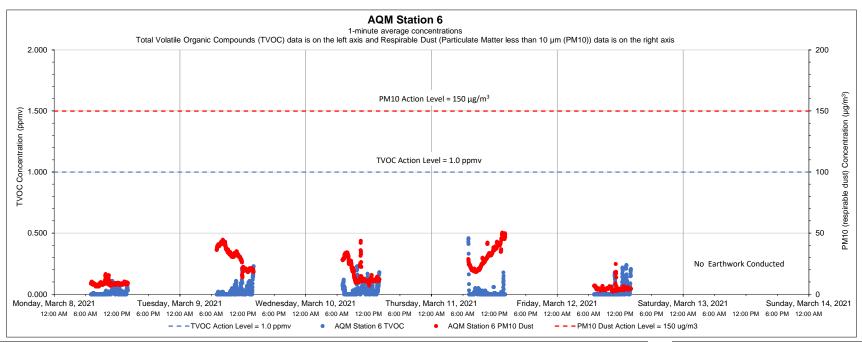

STRAP Perimeter Air Quality Monitoring (AQM)

121 Terminal Road / 642 Allens Avenue, Providence, Rhode Island

| Date | Time | Constituent | Observed Range of Sustained Readings | Response Actions Performed |  |  |
|------|------|-------------|--------------------------------------|----------------------------|--|--|
| None |      |             |                                      |                            |  |  |
|      |      |             |                                      |                            |  |  |
|      |      |             |                                      |                            |  |  |

| TVOCS average concentration | 0.02  | ppiii             |
|-----------------------------|-------|-------------------|
| TVOCs maximum concentration | 0.46  | ppm               |
| TVOCs action level          | 1     | ppm               |
| PM10 average concentration  | 18.46 | μg/m³             |
| PM10 maximum concentration  | 50.51 | μg/m³             |
| PM10 action level           | 150   | ug/m <sup>3</sup> |

**Data Summary Statistics** 

| Equipment Notes |
|-----------------|
| None            |
|                 |

- 1) Transient readings were conducted over a one minute time period. A reading is sustained if it is held for over a five minute time period.
- 2) The location of each AQM Station is presented on the attached summary figure.
- 3) Air quality monitoring performed in accordance with the May 12, 2017 Short Term Response Action Plan (STRAP), the October 11, 2017 STRAP Addendum (including Attachment N Clarifications to the Proposed Air Monitoring Program for STRAP Activities) and the October 27, 2017 Short Term Response Action Approval Letter issued by RIDEM. Monitoring conducted during active STRAP activities.