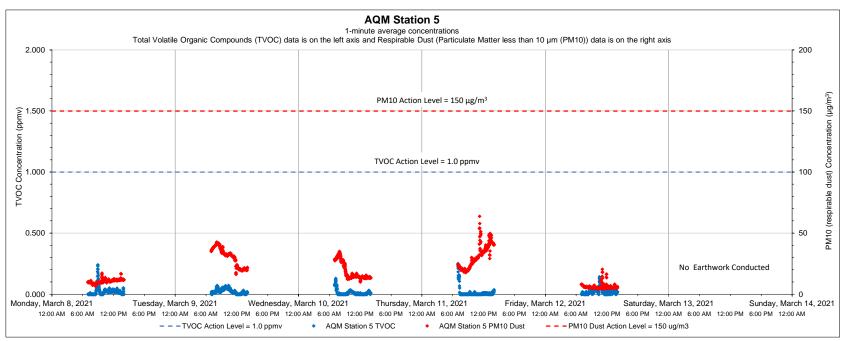

STRAP Perimeter Air Quality Monitoring (AQM)

121 Terminal Road / 642 Allens Avenue, Providence, Rhode Island

| Date | Time | Constituent | Observed Range of Sustained Readings | Response Actions Performed |
|------|------|-------------|--------------------------------------|----------------------------|
| None |      |             |                                      |                            |
|      |      |             |                                      |                            |
|      |      |             |                                      |                            |

| Equipment Notes |  |
|-----------------|--|
| None            |  |
|                 |  |

| Data Summary Statistics     |       |       |  |  |
|-----------------------------|-------|-------|--|--|
| TVOCs average concentration | 0.02  | ppm   |  |  |
| TVOCs maximum concentration | 0.25  | ppm   |  |  |
| TVOCs action level          | 1     | ppm   |  |  |
| PM10 average concentration  | 19.12 | μg/m³ |  |  |
| PM10 maximum concentration  | 63.77 | μg/m³ |  |  |
| PM10 action level           | 150   | μg/m³ |  |  |

- 1) Transient readings were conducted over a one minute time period. A reading is sustained if it is held for over a five minute time period.
- 2) The location of each AQM Station is presented on the attached summary figure.
- 3) Air quality monitoring performed in accordance with the May 12, 2017 Short Term Response Action Plan (STRAP), the October 11, 2017 STRAP Addendum (including Attachment N Clarifications to the Proposed Air Monitoring Program for STRAP Activities) and the October 27, 2017 Short Term Response Action Approval Letter issued by RIDEM. Monitoring conducted during active STRAP activities.