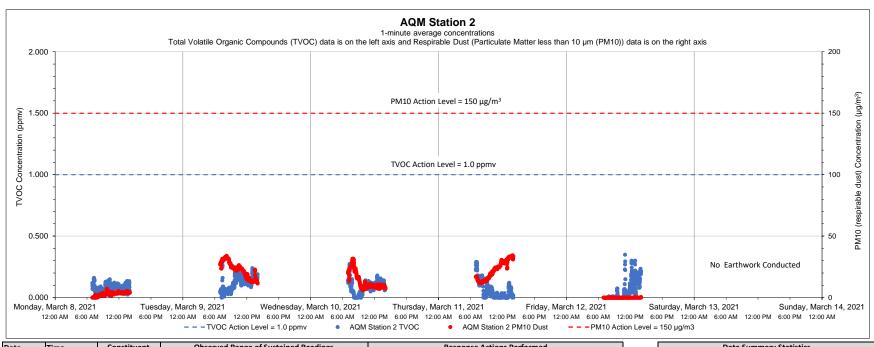

| Equipment Notes |  |
|-----------------|--|
| None            |  |
|                 |  |

| Data Summary Stati          | stics |       |
|-----------------------------|-------|-------|
| TVOCs average concentration | 0.08  | ppm   |
| TVOCs maximum concentration | 0.35  | ppm   |
| TVOCs action level          | 1     | ppm   |
| PM10 average concentration  | 12.19 | μg/m³ |
| PM10 maximum concentration  | 34.46 | μg/m³ |
| PM10 action level           | 150   | μg/m³ |

- 1) Transient readings were conducted over a one minute time period. A reading is sustained if it is held for over a five minute time period.
- 2) The location of each AQM Station is presented on the attached summary figure.
- 3) Air quality monitoring performed in accordance with the May 12, 2017 Short Term Response Action Plan (STRAP), the October 11, 2017 STRAP Addendum (including Attachment N Clarifications to the Proposed Air Monitoring Program for STRAP Activities) and the October 27, 2017 Short Term Response Action Approval Letter issued by RIDEM. Monitoring conducted during active STRAP activities.