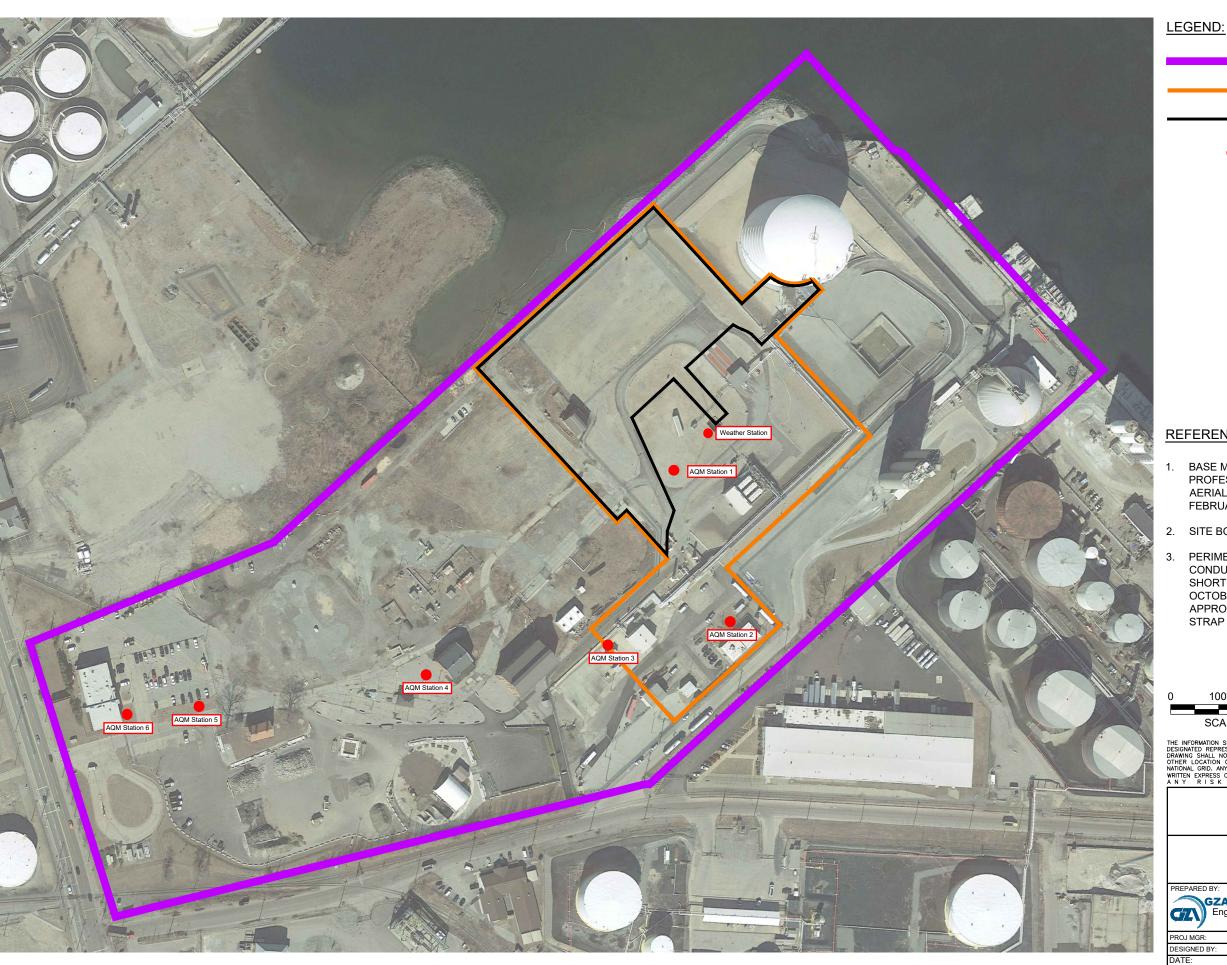

PROJECT WORK SITE

STRAP AREA (LIMITS OF GROUNDWATER AND SOIL DISTURBANCE)

AIR QUALITY MONITORING (AQM) STATION

# REFERENCE NOTES:

- BASE MAP DEVELOPED FROM A GOOGLE
   PROFESSIONAL ELECTRONIC IMAGE FILE. DIGITAL
   AERIAL ORTHOPHOTOGRAPHY WAS PUBLISHED IN
   FEBRUARY 2018.
- 2. SITE BOUNDARIES ARE APPROXIMATE.
- 3. PERIMETER AIR MONITORING PROGRAM CONDUCTED AS DESCRIBED IN THE MAY 12, 2017 SHORT TERM RESPONSE ACTION PLAN (STRAP) AND OCTOBER 11, 2017 STRAP ADDENDUM, WHICH WERE APPROVED BY RIDEM WITH THE OCTOBER 27, 2017 STRAP APPROVAL.

NATIONAL GRID LIQUEFACTION FACILITY PERIMETER AIR MONITORING PROGRAM PROVIDENCE, RHODE ISLAND

Summary Figure Week of 02-15-2021

| GZA GeoEnvironmental, Inc.<br>Engineers and Scientists<br>www.gza.com |     |              | national <b>grid</b> |         |     |       |           |
|-----------------------------------------------------------------------|-----|--------------|----------------------|---------|-----|-------|-----------|
| PROJ MGR:                                                             | SDN | REVIEWED BY: | MSK                  | CHECKED | BY: | MSK   | FIGURE    |
| DESIGNED BY:                                                          | SDN | DRAWN BY:    | LDT                  | SCALE:  | AS  | NOTED | 4         |
| DATE: PROJECT NO.                                                     |     | REVISION NO. |                      | ).      | l I |       |           |
| W/O 02-15-2021                                                        |     | 33554.04     |                      | 0       |     |       | SHEET NO. |