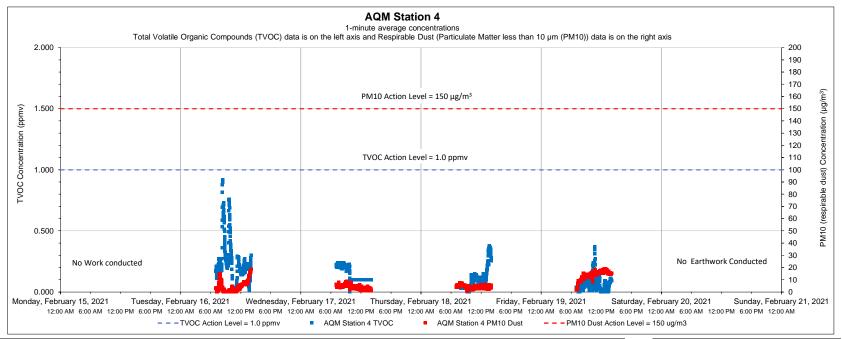

STRAP Perimeter Air Quality Monitoring (AQM)
121 Terminal Road / 642 Allens Avenue, Providence, Rhode Island

| Date | Time | Constituent | Observed Range of Sustained Readings | Response Actions Performed |  |  |
|------|------|-------------|--------------------------------------|----------------------------|--|--|
| None |      |             |                                      |                            |  |  |
|      |      |             |                                      |                            |  |  |
|      |      |             |                                      |                            |  |  |

| Equipment Notes |  |
|-----------------|--|
| None            |  |
|                 |  |

| Data Summary Statis         | stics |       |
|-----------------------------|-------|-------|
| TVOCs average concentration | 0.04  | ppm   |
| TVOCs maximum concentration | 0.77  | ppm   |
| TVOCs action level          | 1     | ppm   |
| PM10 average concentration  | 12.18 | μg/m³ |
| PM10 maximum concentration  | 32.70 | μg/m³ |
| PM10 action level           | 150   | μg/m³ |

- 1) Transient readings were conducted over a one minute time period. A reading is sustained if it is held for over a five minute time period.
- 2) The location of each AQM Station is presented on the attached summary figure.
- 3) Air quality monitoring performed in accordance with the May 12, 2017 Short Term Response Action Plan (STRAP), the October 11, 2017 STRAP Addendum (including Attachment N Clarifications to the Proposed Air Monitoring Program for STRAP Activities) and the October 27, 2017 Short Term Response Action Approval Letter issued by RIDEM. Monitoring conducted during active STRAP activities.