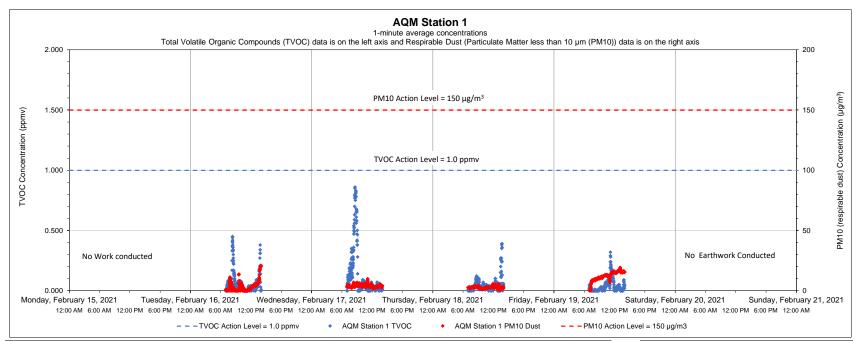

**TRANSMITTAL** 

STRAP Perimeter Air Quality Monitoring (AQM)

121 Terminal Road / 642 Allens Avenue, Providence, Rhode Island

| Date | Time | Constituent | Observed Range of Sustained Readings | Response Actions Performed |
|------|------|-------------|--------------------------------------|----------------------------|
| None |      |             |                                      |                            |
|      |      |             |                                      |                            |
|      |      |             |                                      |                            |

| Equipment Notes |  |
|-----------------|--|
| None            |  |
|                 |  |

| Data Summary Statistics     |       |       |  |
|-----------------------------|-------|-------|--|
| TVOCs average concentration | 0.06  | ppm   |  |
| TVOCs maximum concentration | 0.86  | ppm   |  |
| TVOCs action level          | 1     | ppm   |  |
| PM10 average concentration  | 5.53  | μg/m³ |  |
| PM10 maximum concentration  | 20.81 | μg/m³ |  |
| PM10 action level           | 150   | μg/m³ |  |

- 1) Transient readings were conducted over a one minute time period. A reading is sustained if it is held for over a five minute time period.
- 2) The location of each AQM Station is presented on the attached summary figure.
- 3) Air quality monitoring performed in accordance with the May 12, 2017 Short Term Response Action Plan (STRAP), the October 11, 2017 STRAP Addendum (including Attachment N Clarifications to the Proposed Air Monitoring Program for STRAP Activities) and the October 27, 2017 Short Term Response Action Approval Letter issued by RIDEM. Monitoring conducted during active STRAP activities.