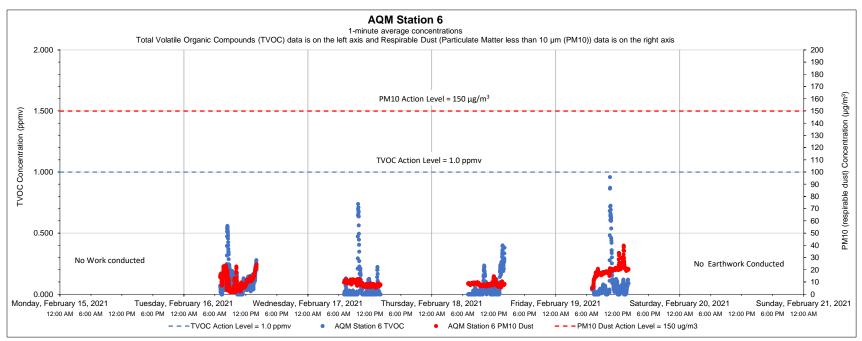

STRAP Perimeter Air Quality Monitoring (AQM)

121 Terminal Road / 642 Allens Avenue, Providence, Rhode Island

| Date | Time | Constituent Observed Range of Sustained Readings |  | Response Actions Performed |  |  |  |
|------|------|--------------------------------------------------|--|----------------------------|--|--|--|
| None |      |                                                  |  |                            |  |  |  |
|      |      |                                                  |  |                            |  |  |  |
|      |      |                                                  |  |                            |  |  |  |

| <b>Equipment Notes</b> |  |  |
|------------------------|--|--|
| None                   |  |  |
|                        |  |  |

| Data Summary Statistics     |       |       |  |  |  |  |
|-----------------------------|-------|-------|--|--|--|--|
| TVOCs average concentration | 0.07  | ppm   |  |  |  |  |
| TVOCs maximum concentration | 0.96  | ppm   |  |  |  |  |
| TVOCs action level          | 1     | ppm   |  |  |  |  |
| PM10 average concentration  | 11.49 | μg/m³ |  |  |  |  |
| PM10 maximum concentration  | 39.92 | μg/m³ |  |  |  |  |
| PM10 action level           | 150   | μg/m³ |  |  |  |  |

- 1) Transient readings were conducted over a one minute time period. A reading is sustained if it is held for over a five minute time period.
- 2) The location of each AQM Station is presented on the attached summary figure.
- 3) Air quality monitoring performed in accordance with the May 12, 2017 Short Term Response Action Plan (STRAP), the October 11, 2017 STRAP Addendum (including Attachment N Clarifications to the Proposed Air Monitoring Program for STRAP Activities) and the October 27, 2017 Short Term Response Action Approval Letter issued by RIDEM. Monitoring conducted during active STRAP activities.