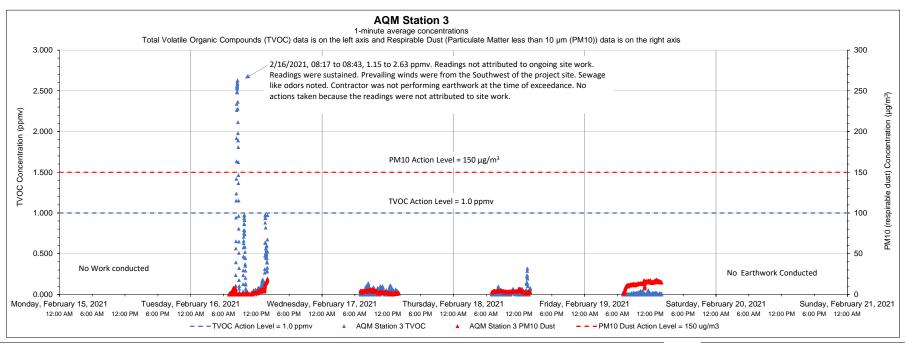

STRAP Perimeter Air Quality Monitoring (AQM)

121 Terminal Road / 642 Allens Avenue, Providence, Rhode Island

| Date       | Time           | Constituent | Observed Range of Sustained Readings | Response Actions Performed                                             |
|------------|----------------|-------------|--------------------------------------|------------------------------------------------------------------------|
| 02/16/2021 | 08:17 to 08:45 | TVOC        | 1:15 to 2.63 ppmv                    | No actions taken because the readings were not attributed to site work |
|            |                |             |                                      |                                                                        |
|            |                |             |                                      |                                                                        |

| Equipment Notes |  |
|-----------------|--|
| None            |  |
|                 |  |

| Data Summary Statistics     |      |       |  |
|-----------------------------|------|-------|--|
| TVOCs average concentration | 0.08 | ppm   |  |
| TVOCs maximum concentration | 2.63 | ppm   |  |
| TVOCs action level          | 1    | ppm   |  |
| PM10 average concentration  | 5.59 | μg/m³ |  |
| PM10 maximum concentration  |      | μg/m³ |  |
| PM10 action level           | 150  | μg/m³ |  |

- 1) Transient readings were conducted over a one minute time period. A reading is sustained if it is held for over a five minute time period.
- 2) The location of each AQM Station is presented on the attached summary figure.
- 3) Air quality monitoring performed in accordance with the May 12, 2017 Short Term Response Action Plan (STRAP), the October 11, 2017 STRAP Addendum (including Attachment N Clarifications to the Proposed Air Monitoring Program for STRAP Activities) and the October 27, 2017 Short Term Response Action Approval Letter issued by RIDEM. Monitoring conducted during active STRAP activities.