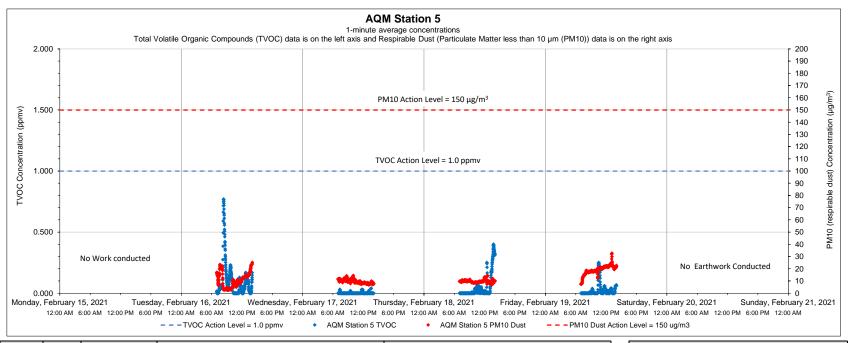

STRAP Perimeter Air Quality Monitoring (AQM)
121 Terminal Road / 642 Allens Avenue, Providence, Rhode Island

| Date | Time | Constituent | Observed Range of Sustained Readings | Response Actions Performed |  |  |
|------|------|-------------|--------------------------------------|----------------------------|--|--|
| None |      |             |                                      |                            |  |  |
|      |      |             |                                      |                            |  |  |
|      |      |             |                                      |                            |  |  |

| Equipment Notes |  |
|-----------------|--|
| None            |  |
|                 |  |

| Data Summary Statis         | stics |       |
|-----------------------------|-------|-------|
| TVOCs average concentration | 0.04  | ppm   |
| TVOCs maximum concentration | 0.77  | ppm   |
| TVOCs action level          | 1     | ppm   |
| PM10 average concentration  | 12.18 | μg/m³ |
| PM10 maximum concentration  | 32.70 | μg/m³ |
| PM10 action level           | 150   | μg/m³ |

- 1) Transient readings were conducted over a one minute time period. A reading is sustained if it is held for over a five minute time period.
- 2) The location of each AQM Station is presented on the attached summary figure.
- 3) Air quality monitoring performed in accordance with the May 12, 2017 Short Term Response Action Plan (STRAP), the October 11, 2017 STRAP Addendum (including Attachment N Clarifications to the Proposed Air Monitoring Program for STRAP Activities) and the October 27, 2017 Short Term Response Action Approval Letter issued by RIDEM. Monitoring conducted during active STRAP activities.