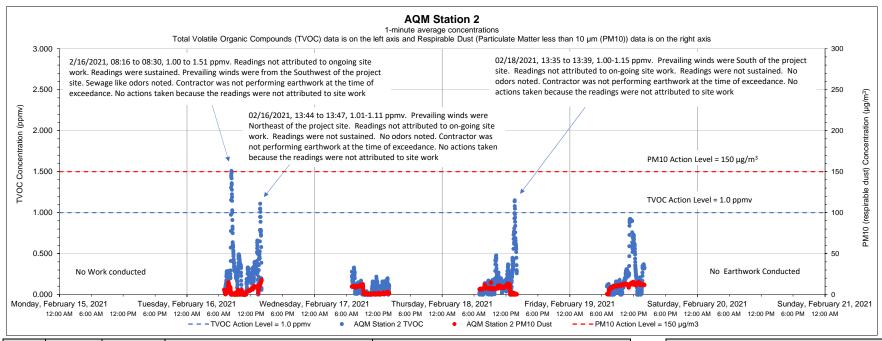

STRAP Perimeter Air Quality Monitoring (AQM)

121 Terminal Road / 642 Allens Avenue, Providence, Rhode Island

| Date      | Time           | Constituent | Observed Range of Sustained Readings | Response Actions Performed                                             |
|-----------|----------------|-------------|--------------------------------------|------------------------------------------------------------------------|
| 2/16/2021 | 08:16 to 08:30 | TVOC        | 1:00 to 1.51 ppmv                    | No actions taken because the readings were not attributed to site work |
|           |                |             |                                      |                                                                        |
|           |                |             |                                      |                                                                        |

| Equipment Notes |  |  |  |  |  |
|-----------------|--|--|--|--|--|
| None            |  |  |  |  |  |
|                 |  |  |  |  |  |

| Data Summary Stati          | Data Summary Statistics |       |  |  |
|-----------------------------|-------------------------|-------|--|--|
| TVOCs average concentration | 0.19                    | ppm   |  |  |
| TVOCs maximum concentration | 1.51                    | ppm   |  |  |
| TVOCs action level          | 1                       | ppm   |  |  |
| PM10 average concentration  | 6.71                    | μg/m³ |  |  |
| PM10 maximum concentration  | 18.31                   | μg/m³ |  |  |
| PM10 action level           | 150                     | μg/m³ |  |  |

- 1) Transient readings were conducted over a one minute time period. A reading is sustained if it is held for over a five minute time period.
- 2) The location of each AQM Station is presented on the attached summary figure.
- 3) Air quality monitoring performed in accordance with the May 12, 2017 Short Term Response Action Plan (STRAP), the October 11, 2017 STRAP Addendum (including Attachment N Clarifications to the Proposed Air Monitoring Program for STRAP Activities) and the October 27, 2017 Short Term Response Action Approval Letter issued by RIDEM. Monitoring conducted during active STRAP activities.

STRAP Perimeter Air Quality Monitoring (AQM)

121 Terminal Road / 642 Allens Avenue, Providence, Rhode Island

| Date       | Time           | Constituent | Observed Range of Sustained Readings | Response Actions Performed                                             |
|------------|----------------|-------------|--------------------------------------|------------------------------------------------------------------------|
| 02/16/2021 | 08:17 to 08:45 | TVOC        | 1:15 to 2.63 ppmv                    | No actions taken because the readings were not attributed to site work |
|            |                |             |                                      |                                                                        |
|            |                |             |                                      |                                                                        |

| Equipment Notes |  |
|-----------------|--|
| None            |  |
|                 |  |

| Data Summary Statistics     |      |       |  |
|-----------------------------|------|-------|--|
| TVOCs average concentration | 0.08 | ppm   |  |
| TVOCs maximum concentration | 2.63 | ppm   |  |
| TVOCs action level          | 1    | ppm   |  |
| PM10 average concentration  | 5.59 | μg/m³ |  |
| PM10 maximum concentration  |      | μg/m³ |  |
| PM10 action level           | 150  | μg/m³ |  |