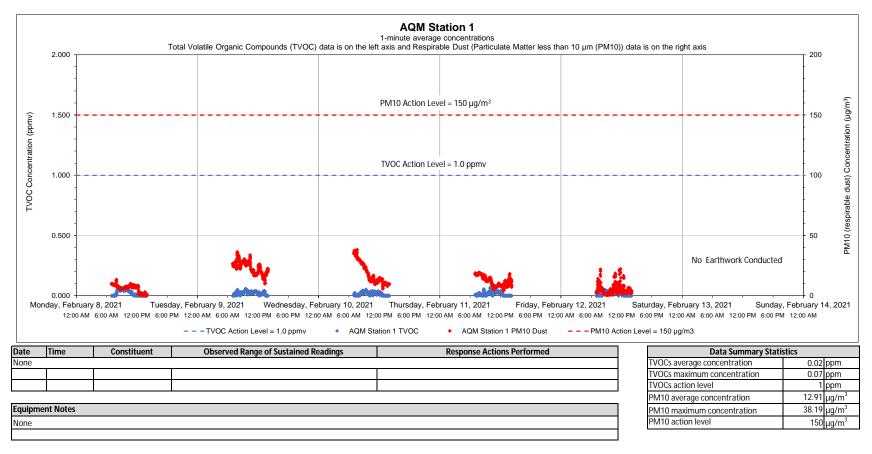

Liquefaction Facility Project -STRAP Perimeter Air Quality Monitoring (AQM) 121 Terminal Road / 642 Allens Avenue, Providence, Rhode Island

#### Notes:

1) Transient readings were conducted over a one minute time period. A reading is sustained if it is held for over a five minute time period.

2) The location of each AQM Station is presented on the attached summary figure.