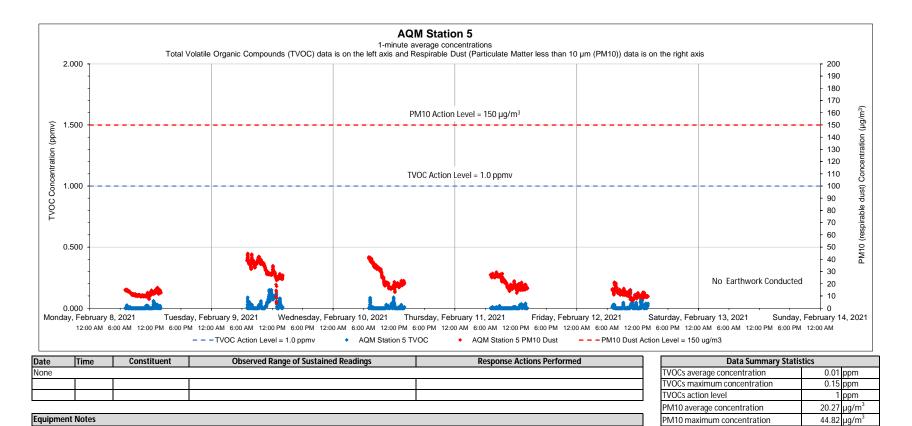

#### Notes:

1) Transient readings were conducted over a one minute time period. A reading is sustained if it is held for over a five minute time period.

2) The location of each AQM Station is presented on the attached summary figure.

150 µg/m<sup>3</sup>

PM10 action level

Liquefaction Facility Project -STRAP Perimeter Air Quality Monitoring (AQM) 121 Terminal Road / 642 Allens Avenue, Providence, Rhode Island