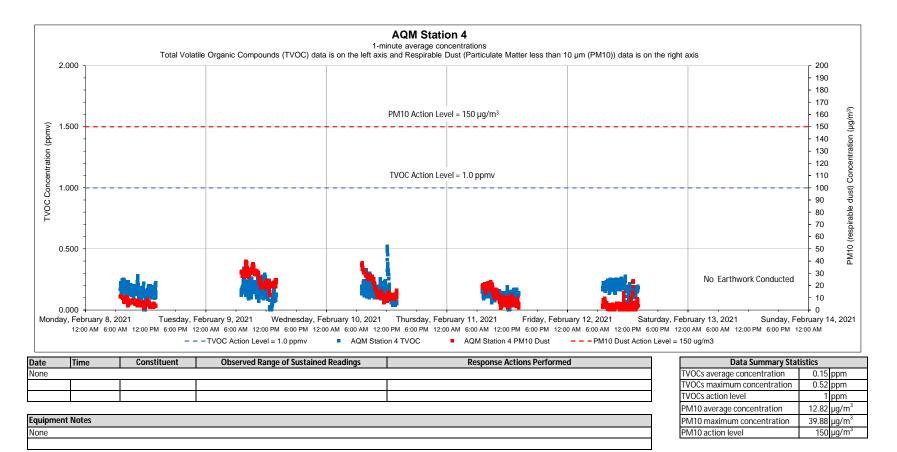

#### Notes:

1) Transient readings were conducted over a one minute time period. A reading is sustained if it is held for over a five minute time period.

2) The location of each AQM Station is presented on the attached summary figure.

150 µg/m<sup>3</sup>

PM10 action level

Liquefaction Facility Project -STRAP Perimeter Air Quality Monitoring (AQM) 121 Terminal Road / 642 Allens Avenue, Providence, Rhode Island