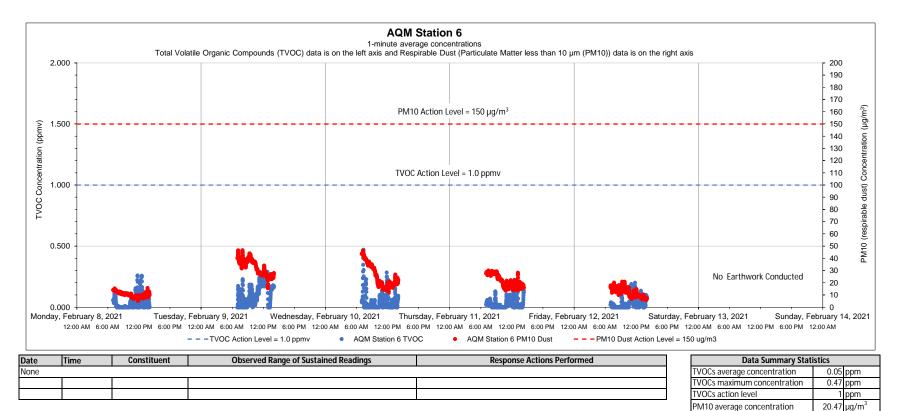

# None

Notes:

1) Transient readings were conducted over a one minute time period. A reading is sustained if it is held for over a five minute time period.

2) The location of each AQM Station is presented on the attached summary figure.

PM10 maximum concentration

PM10 action level

46.69 µg/m<sup>3</sup>

150 µg/m<sup>3</sup>

Liquefaction Facility Project -STRAP Perimeter Air Quality Monitoring (AQM) 121 Terminal Road / 642 Allens Avenue, Providence, Rhode Island