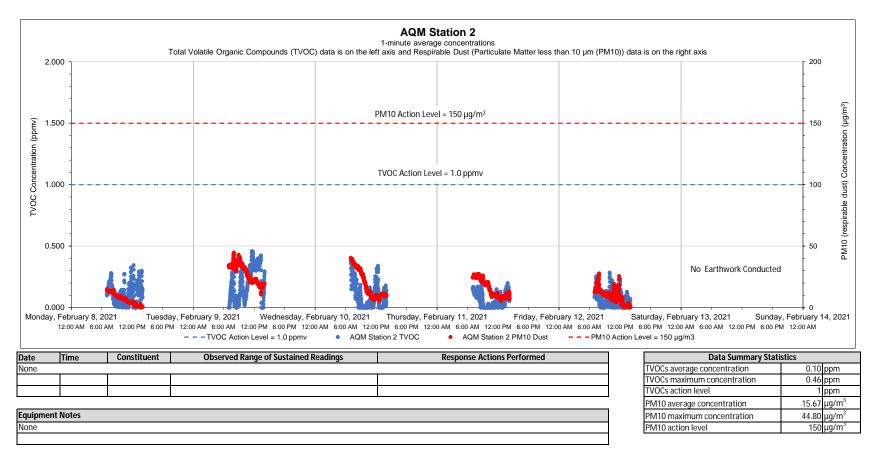

Liquefaction Facility Project -STRAP Perimeter Air Quality Monitoring (AQM) 121 Terminal Road / 642 Allens Avenue, Providence, Rhode Island

Notes:

1) Transient readings were conducted over a one minute time period. A reading is sustained if it is held for over a five minute time period.

2) The location of each AQM Station is presented on the attached summary figure.

Liquefaction Facility Project -STRAP Perimeter Air Quality Monitoring (AQM) 121 Terminal Road / 642 Allens Avenue, Providence, Rhode Island