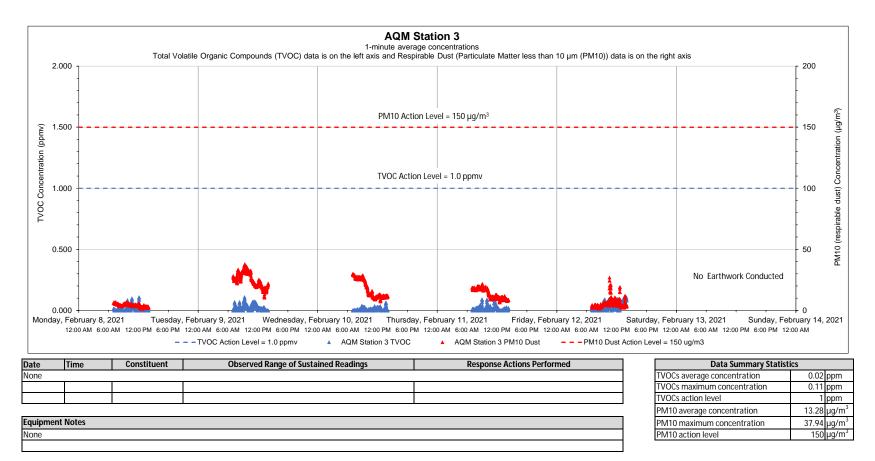

#### Notes:

1) Transient readings were conducted over a one minute time period. A reading is sustained if it is held for over a five minute time period.

2) The location of each AQM Station is presented on the attached summary figure.

Liquefaction Facility Project -STRAP Perimeter Air Quality Monitoring (AQM) 121 Terminal Road / 642 Allens Avenue, Providence, Rhode Island