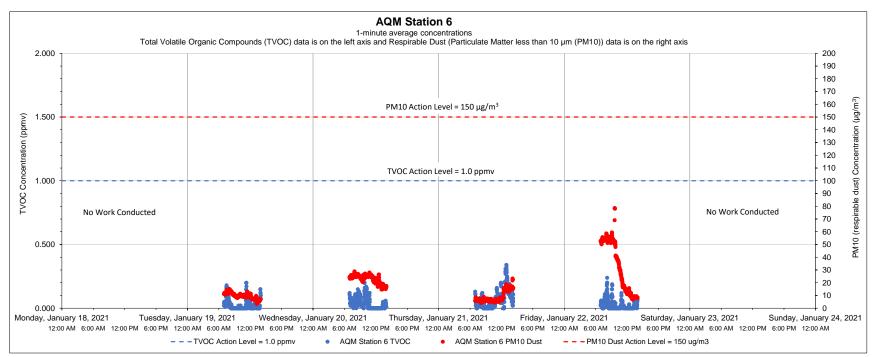

| Equipment Notes |  |
|-----------------|--|
| None            |  |
|                 |  |

| Data Summary Statisti       | cs    |       |
|-----------------------------|-------|-------|
| TVOCs average concentration | 0.05  | ppm   |
| TVOCs maximum concentration | 4.70  | ppm   |
| TVOCs action level          | 1     | ppm   |
| PM10 average concentration  | 10.80 | μg/m³ |
| PM10 maximum concentration  | 47.76 | μg/m³ |
| PM10 action level           | 150   | μg/m³ |

#### Notes

- 1) Transient readings were conducted over a one minute time period. A reading is sustained if it is held for over a five minute time period.
- 2) The location of each AQM Station is presented on the attached summary figure.
- 3) Air quality monitoring performed in accordance with the May 12, 2017 Short Term Response Action Plan (STRAP), the October 11, 2017 STRAP Addendum (including Attachment N Clarifications to the Proposed Air Monitoring Program for STRAP Activities) and the October 27, 2017 Short Term Response Action Approval Letter issued by RIDEM. Monitoring conducted during active STRAP activities.