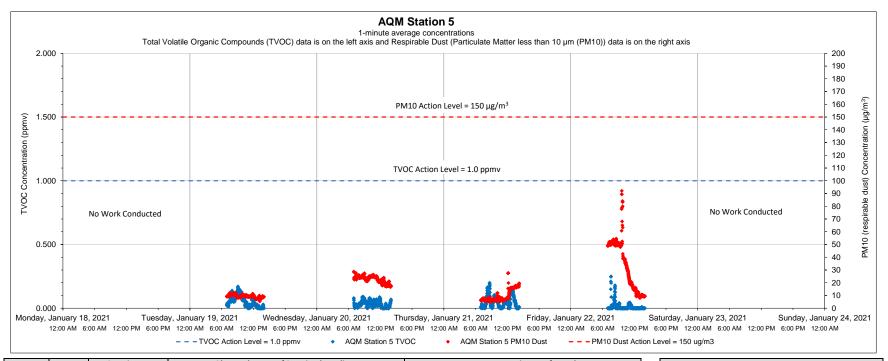

| Equipment Notes |
|-----------------|
| None            |
|                 |

| Data Summary Statis         | stics |       |
|-----------------------------|-------|-------|
| TVOCs average concentration | 0.01  | ppm   |
| TVOCs maximum concentration | 0.21  | ppm   |
| TVOCs action level          | 1     | ppm   |
| PM10 average concentration  | 10.93 | μg/m³ |
| PM10 maximum concentration  | 45.35 | μg/m³ |
| PM10 action level           | 150   | μg/m³ |

#### Notes

- 1) Transient readings were conducted over a one minute time period. A reading is sustained if it is held for over a five minute time period.
- 2) The location of each AQM Station is presented on the attached summary figure.
- 3) Air quality monitoring performed in accordance with the May 12, 2017 Short Term Response Action Plan (STRAP), the October 11, 2017 STRAP Addendum (including Attachment N Clarifications to the Proposed Air Monitoring Program for STRAP Activities) and the October 27, 2017 Short Term Response Action Approval Letter issued by RIDEM. Monitoring conducted during active STRAP activities.