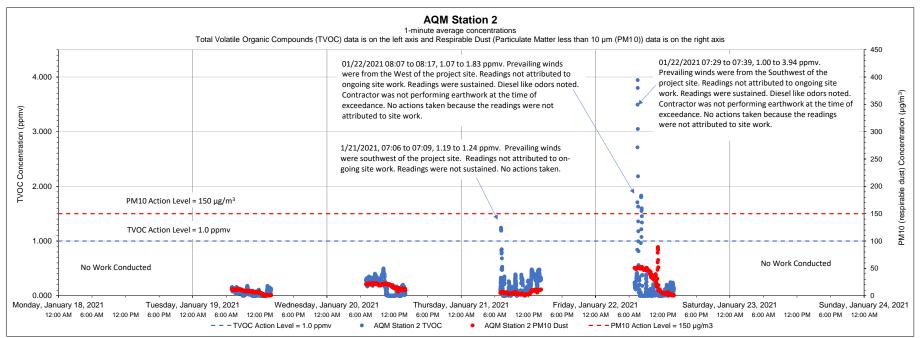

STRAP Perimeter Air Quality Monitoring (AQM)

121 Terminal Road / 642 Allens Avenue, Providence, Rhode Island

| Date      | Time        | Constituent | Observed Range of Sustained Readings | Response Actions Performed                                             |
|-----------|-------------|-------------|--------------------------------------|------------------------------------------------------------------------|
| 1/22/2021 | 07:29-07:39 | TVOC        | 1.00-3.94 ppmv                       | No actions taken because the readings were not attributed to site work |
| 1/22/2021 | 08:07-08:17 | TVOC        | 1.07-1:83 ppmv                       | No actions taken because the readings were not attributed to site work |
|           |             |             |                                      |                                                                        |

| Equipment Notes |  |
|-----------------|--|
| None            |  |
|                 |  |

| Data Summary Stati          | istics |       |
|-----------------------------|--------|-------|
| TVOCs average concentration | 0.15   | ppm   |
| TVOCs maximum concentration | 3.94   | ppm   |
| TVOCs action level          | 1      | ppm   |
| PM10 average concentration  | 14.80  | μg/m³ |
| PM10 maximum concentration  | 89.05  | μg/m³ |
| PM10 action level           | 150    | μg/m³ |

#### Notes:

- 1) Transient readings were conducted over a one minute time period. A reading is sustained if it is held for over a five minute time period
- 2) The location of each AQM Station is presented on the attached summary figure.
- 3) Air quality monitoring performed in accordance with the May 12, 2017 Short Term Response Action Plan (STRAP), the October 11, 2017 STRAP Addendum (including Attachment N Clarifications to the Proposed Air Monitoring Program for STRAP Activities) and the October 27, 2017 Short Term Response Action Approval Letter issued by RIDEM. Monitoring conducted during active STRAP activities.