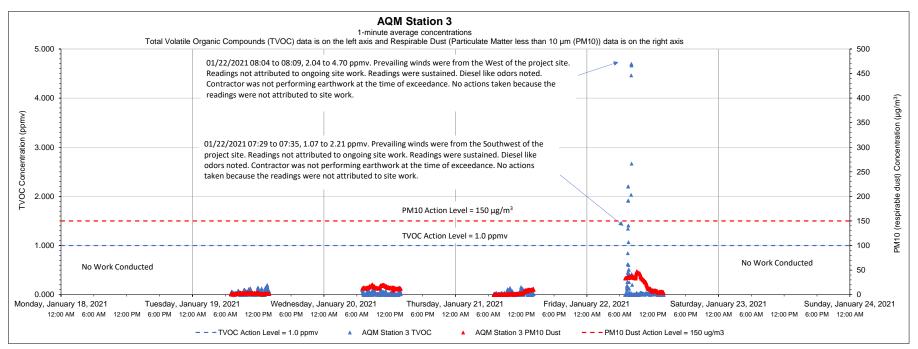

STRAP Perimeter Air Quality Monitoring (AQM)

121 Terminal Road / 642 Allens Avenue, Providence, Rhode Island

| Date      | Time        | Constituent | Observed Range of Sustained Readings | Response Actions Performed                                             |
|-----------|-------------|-------------|--------------------------------------|------------------------------------------------------------------------|
| 1/22/2021 | 07:29-07:35 | TVOC        | 1.07-2.21 ppmv                       | No actions taken because the readings were not attributed to site work |
| 1/22/2021 | 08:04-08:09 | TVOC        | 2.04-4.70 ppmv                       | No actions taken because the readings were not attributed to site work |
|           |             |             |                                      |                                                                        |

| Equipment Notes |  |
|-----------------|--|
| None            |  |
|                 |  |

| Data Summary Statisti       | cs    |       |
|-----------------------------|-------|-------|
| TVOCs average concentration | 0.05  | ppm   |
| TVOCs maximum concentration | 4.70  | ppm   |
| TVOCs action level          | 1     | ppm   |
| PM10 average concentration  | 10.80 | μg/m³ |
| PM10 maximum concentration  | 47.76 | μg/m³ |
| PM10 action level           | 150   | μg/m³ |

#### Notes

- 1) Transient readings were conducted over a one minute time period. A reading is sustained if it is held for over a five minute time period.
- 2) The location of each AQM Station is presented on the attached summary figure.
- 3) Air quality monitoring performed in accordance with the May 12, 2017 Short Term Response Action Plan (STRAP), the October 11, 2017 STRAP Addendum (including Attachment N Clarifications to the Proposed Air Monitoring Program for STRAP Activities) and the October 27, 2017 Short Term Response Action Approval Letter issued by RIDEM. Monitoring conducted during active STRAP activities.