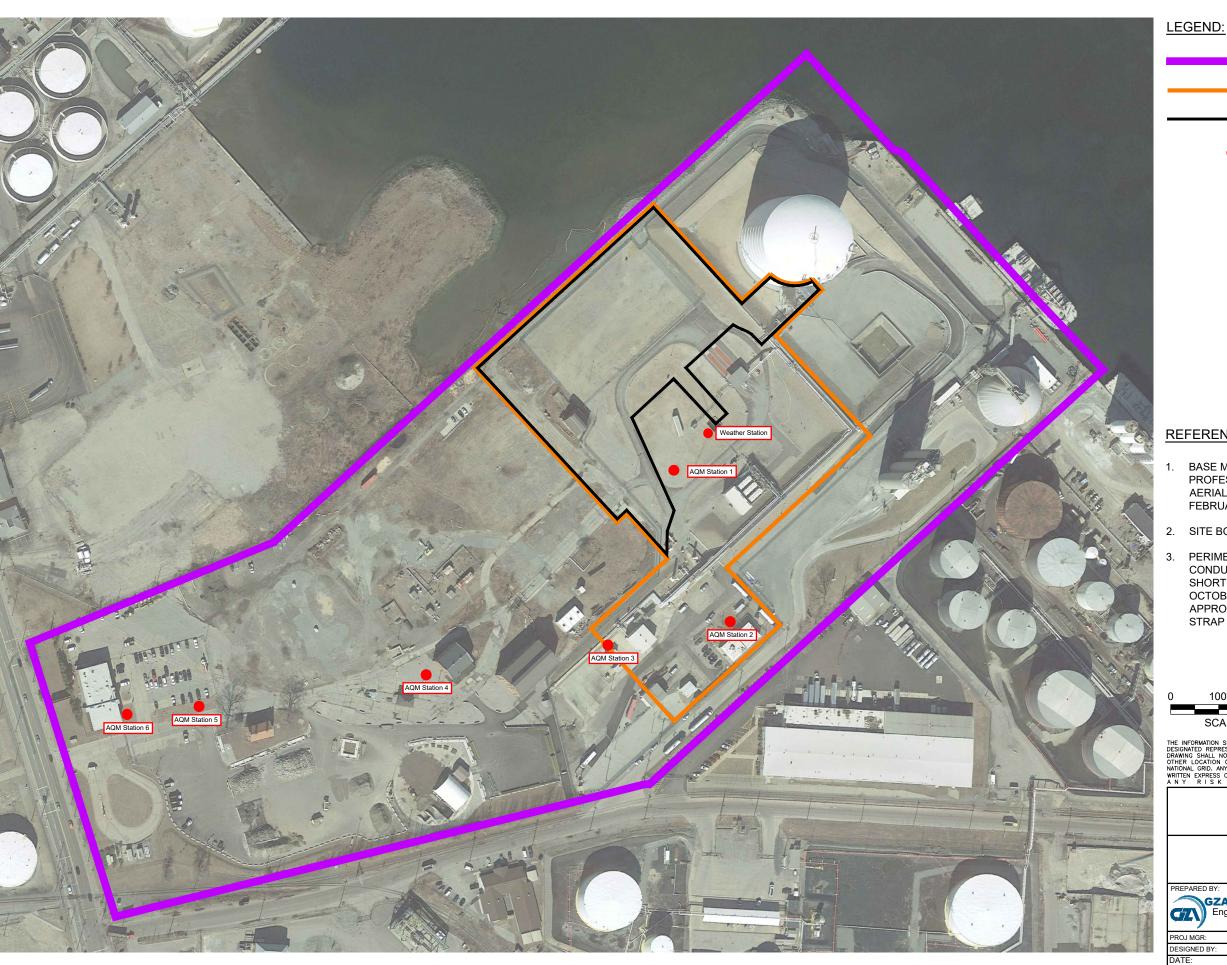

#### Notes

- 1) Transient readings were conducted over a one minute time period. A reading is sustained if it is held for over a five minute time period.
- 2) The location of each AQM Station is presented on the attached summary figure.
- 3) Air quality monitoring performed in accordance with the May 12, 2017 Short Term Response Action Plan (STRAP), the October 11, 2017 STRAP Addendum (including Attachment N Clarifications to the Proposed Air Monitoring Program for STRAP Activities) and the October 27, 2017 Short Term Response Action Approval Letter issued by RIDEM. Monitoring conducted during active STRAP activities.