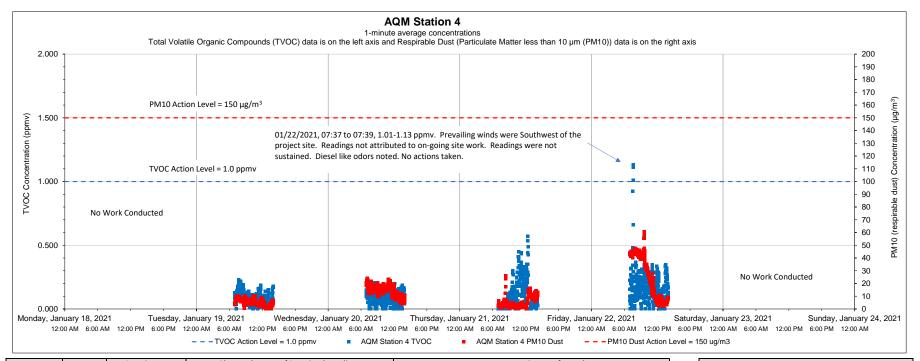

STRAP Perimeter Air Quality Monitoring (AQM)

121 Terminal Road / 642 Allens Avenue, Providence, Rhode Island

| Date | Time | Constituent | Observed Range of Sustained Readings | Response Actions Performed |
|------|------|-------------|--------------------------------------|----------------------------|
| None |      |             |                                      |                            |
|      |      |             |                                      |                            |
|      |      |             |                                      |                            |