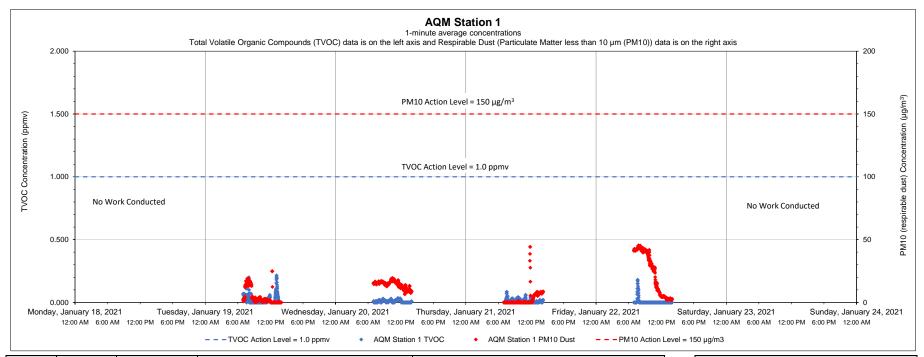

**TRANSMITTAL** 

STRAP Perimeter Air Quality Monitoring (AQM)

121 Terminal Road / 642 Allens Avenue, Providence, Rhode Island

| Date | Time | Constituent | Observed Range of Sustained Readings | Response Actions Performed |
|------|------|-------------|--------------------------------------|----------------------------|
| None |      |             |                                      |                            |
|      |      |             |                                      |                            |
|      |      |             |                                      |                            |

| Equipment Notes |
|-----------------|
| None            |
|                 |

| Data Summary Statis         | stics |       |
|-----------------------------|-------|-------|
| TVOCs average concentration | 0.01  | ppm   |
| TVOCs maximum concentration | 0.21  | ppm   |
| TVOCs action level          | 1     | ppm   |
| PM10 average concentration  | 10.93 | μg/m³ |
| PM10 maximum concentration  | 45.35 | μg/m³ |
| PM10 action level           | 150   | μg/m³ |

#### Notes

- 1) Transient readings were conducted over a one minute time period. A reading is sustained if it is held for over a five minute time period.
- 2) The location of each AQM Station is presented on the attached summary figure.
- 3) Air quality monitoring performed in accordance with the May 12, 2017 Short Term Response Action Plan (STRAP), the October 11, 2017 STRAP Addendum (including Attachment N Clarifications to the Proposed Air Monitoring Program for STRAP Activities) and the October 27, 2017 Short Term Response Action Approval Letter issued by RIDEM. Monitoring conducted during active STRAP activities.