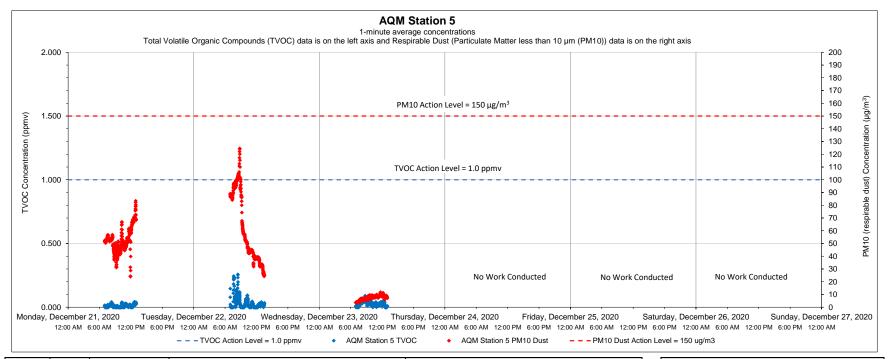

| Equipment Notes |  |
|-----------------|--|
| None            |  |
|                 |  |

| Data Summary Statistics     |        |       |  |  |  |
|-----------------------------|--------|-------|--|--|--|
| TVOCs average concentration | 0.02   | ppm   |  |  |  |
| TVOCs maximum concentration | 0.26   | ppm   |  |  |  |
| TVOCs action level          | 1      | ppm   |  |  |  |
| PM10 average concentration  | 40.81  | μg/m³ |  |  |  |
| PM10 maximum concentration  | 124.55 | μg/m³ |  |  |  |
| PM10 action level           | 150    | μg/m³ |  |  |  |

- 1) Transient readings were conducted over a one minute time period. A reading is sustained if it is held for over a five minute time period.
- 2) The location of each AQM Station is presented on the attached summary figure.
- 3) Air quality monitoring performed in accordance with the May 12, 2017 Short Term Response Action Plan (STRAP), the October 11, 2017 STRAP Addendum (including Attachment N Clarifications to the Proposed Air Monitoring Program for STRAP Activities) and the October 27, 2017 Short Term Response Action Approval Letter issued by RIDEM. Monitoring conducted during active STRAP activities.

| Equipment Notes |  |
|-----------------|--|
| None            |  |
|                 |  |

| Data Summary Statistics     |        |       |  |  |  |
|-----------------------------|--------|-------|--|--|--|
| TVOCs average concentration | 0.03   | ppm   |  |  |  |
| TVOCs maximum concentration | 0.49   | ppm   |  |  |  |
| TVOCs action level          | 1      | ppm   |  |  |  |
| PM10 average concentration  | 31.64  | μg/m³ |  |  |  |
| PM10 maximum concentration  | 125.18 | μg/m³ |  |  |  |
| PM10 action level           | 150    | μg/m³ |  |  |  |