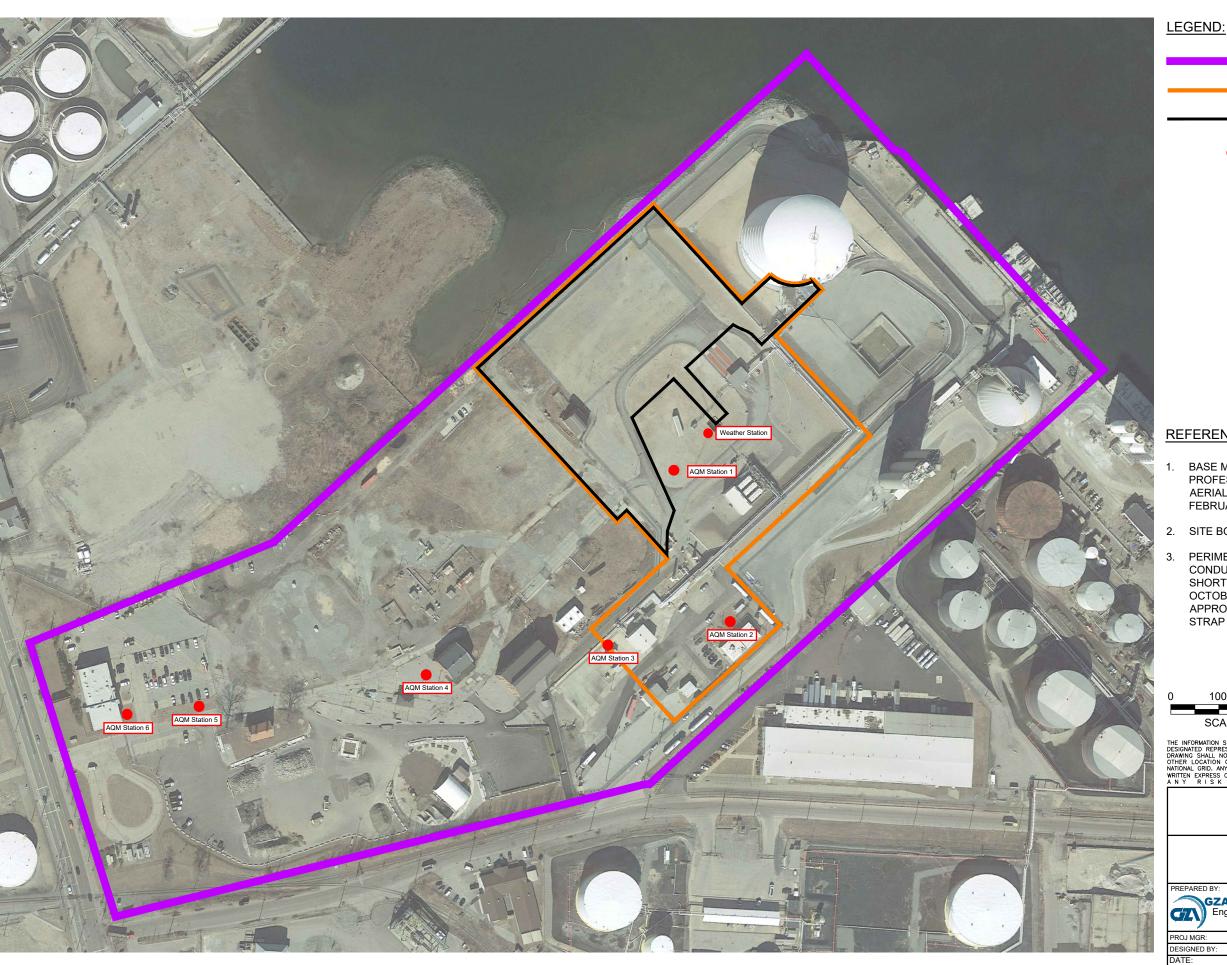

# REFERENCE NOTES:

- BASE MAP DEVELOPED FROM A GOOGLE
  PROFESSIONAL ELECTRONIC IMAGE FILE. DIGITAL
  AERIAL ORTHOPHOTOGRAPHY WAS PUBLISHED IN
  FEBRUARY 2018.
- 2. SITE BOUNDARIES ARE APPROXIMATE.
- 3. PERIMETER AIR MONITORING PROGRAM CONDUCTED AS DESCRIBED IN THE MAY 12, 2017 SHORT TERM RESPONSE ACTION PLAN (STRAP) AND OCTOBER 11, 2017 STRAP ADDENDUM, WHICH WERE APPROVED BY RIDEM WITH THE OCTOBER 27, 2017 STRAP APPROVAL.

NATIONAL GRID LIQUEFACTION FACILITY PERIMETER AIR MONITORING PROGRAM PROVIDENCE, RHODE ISLAND

Summary Figure Week of 12-21-2020

| PREPARED BY:   |        |                                             | PREPARED FOR: |                      |         |           |
|----------------|--------|---------------------------------------------|---------------|----------------------|---------|-----------|
|                | gineer | Environmenta<br>s and Scientis<br>w.gza.com |               | national <b>grid</b> |         |           |
| PROJ MGR:      | SDN    | REVIEWED BY:                                | MSK           | CHECKED BY           | MSK     | FIGURE    |
| DESIGNED BY:   | SDN    | DRAWN BY:                                   | LDT           | SCALE: A             | S NOTED | 1         |
| DATE:          | ATE:   |                                             | PROJECT NO.   |                      | NO.     |           |
| W/O 12-07-2020 |        | 33554.0                                     | 04            | 0                    |         | SHEET NO. |