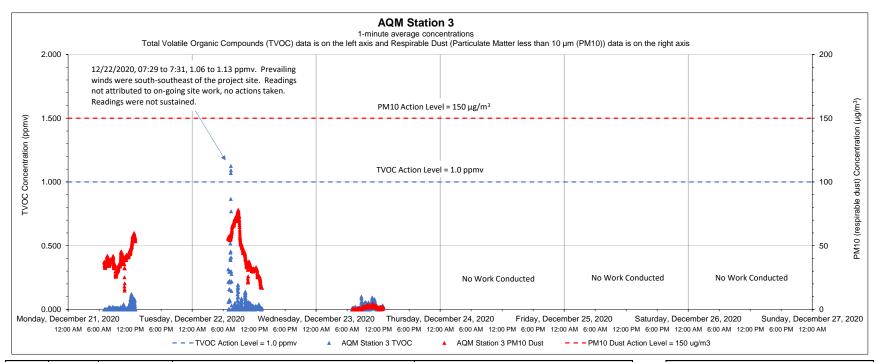

STRAP Perimeter Air Quality Monitoring (AQM)

121 Terminal Road / 642 Allens Avenue, Providence, Rhode Island

| Date | Time | Constituent | Observed Range of Sustained Readings | Response Actions Performed |
|------|------|-------------|--------------------------------------|----------------------------|
| None |      |             |                                      |                            |
|      |      |             |                                      |                            |
|      |      |             |                                      |                            |

| Equipment Notes |  |
|-----------------|--|
| None            |  |
|                 |  |

| Data Summary Statist        | Data Summary Statistics |       |  |  |  |  |
|-----------------------------|-------------------------|-------|--|--|--|--|
| TVOCs average concentration | 0.03                    | ppm   |  |  |  |  |
| TVOCs maximum concentration | 1.13                    | ppm   |  |  |  |  |
| TVOCs action level          | 1                       | ppm   |  |  |  |  |
| PM10 average concentration  | 29.29                   | μg/m³ |  |  |  |  |
| PM10 maximum concentration  | 78.13                   | μg/m³ |  |  |  |  |
| PM10 action level           | 150                     | μg/m³ |  |  |  |  |

- 1) Transient readings were conducted over a one minute time period. A reading is sustained if it is held for over a five minute time period.
- 2) The location of each AQM Station is presented on the attached summary figure.
- 3) Air quality monitoring performed in accordance with the May 12, 2017 Short Term Response Action Plan (STRAP), the October 11, 2017 STRAP Addendum (including Attachment N Clarifications to the Proposed Air Monitoring Program for STRAP Activities) and the October 27, 2017 Short Term Response Action Approval Letter issued by RIDEM. Monitoring conducted during active STRAP activities.