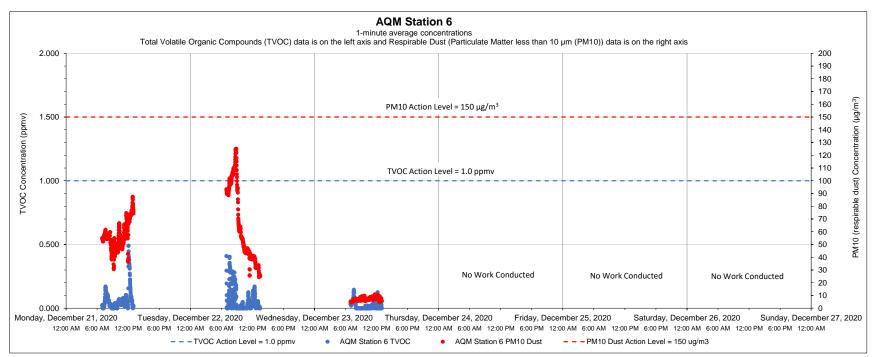

STRAP Perimeter Air Quality Monitoring (AQM)

121 Terminal Road / 642 Allens Avenue, Providence, Rhode Island

| Date | Time | Constituent | Observed Range of Sustained Readings | Response Actions Performed |
|------|------|-------------|--------------------------------------|----------------------------|
| None |      |             |                                      |                            |
|      |      |             |                                      |                            |
|      |      |             |                                      |                            |

| Equipment Notes |  |
|-----------------|--|
| None            |  |
|                 |  |

| Data Summary Statistics     |        |       |  |  |  |
|-----------------------------|--------|-------|--|--|--|
| TVOCs average concentration | 0.03   | ppm   |  |  |  |
| TVOCs maximum concentration | 0.49   | ppm   |  |  |  |
| TVOCs action level          | 1      | ppm   |  |  |  |
| PM10 average concentration  | 31.64  | μg/m³ |  |  |  |
| PM10 maximum concentration  | 125.18 | μg/m³ |  |  |  |
| PM10 action level           | 150    | μg/m³ |  |  |  |

- 1) Transient readings were conducted over a one minute time period. A reading is sustained if it is held for over a five minute time period.
- 2) The location of each AQM Station is presented on the attached summary figure.
- 3) Air quality monitoring performed in accordance with the May 12, 2017 Short Term Response Action Plan (STRAP), the October 11, 2017 STRAP Addendum (including Attachment N Clarifications to the Proposed Air Monitoring Program for STRAP Activities) and the October 27, 2017 Short Term Response Action Approval Letter issued by RIDEM. Monitoring conducted during active STRAP activities.