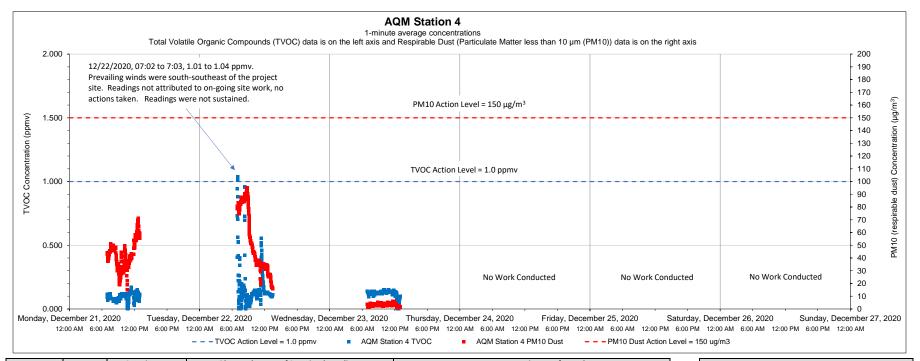

STRAP Perimeter Air Quality Monitoring (AQM)

121 Terminal Road / 642 Allens Avenue, Providence, Rhode Island

| Date | Time | Constituent | Observed Range of Sustained Readings | Response Actions Performed |
|------|------|-------------|--------------------------------------|----------------------------|
| None |      |             |                                      |                            |
|      |      |             |                                      |                            |
|      |      |             |                                      |                            |

| Equipment Notes |  |
|-----------------|--|
| None            |  |
|                 |  |

| Data Summary Statist        | ics   |       |
|-----------------------------|-------|-------|
| TVOCs average concentration | 0.12  | ppm   |
| TVOCs maximum concentration | 1.04  | ppm   |
| TVOCs action level          | 1     | ppm   |
| PM10 average concentration  | 33.04 | μg/m³ |
| PM10 maximum concentration  | 95.27 | μg/m³ |
| PM10 action level           | 150   | μg/m³ |

- 1) Transient readings were conducted over a one minute time period. A reading is sustained if it is held for over a five minute time period.
- 2) The location of each AQM Station is presented on the attached summary figure.
- 3) Air quality monitoring performed in accordance with the May 12, 2017 Short Term Response Action Plan (STRAP), the October 11, 2017 STRAP Addendum (including Attachment N Clarifications to the Proposed Air Monitoring Program for STRAP Activities) and the October 27, 2017 Short Term Response Action Approval Letter issued by RIDEM. Monitoring conducted during active STRAP activities.