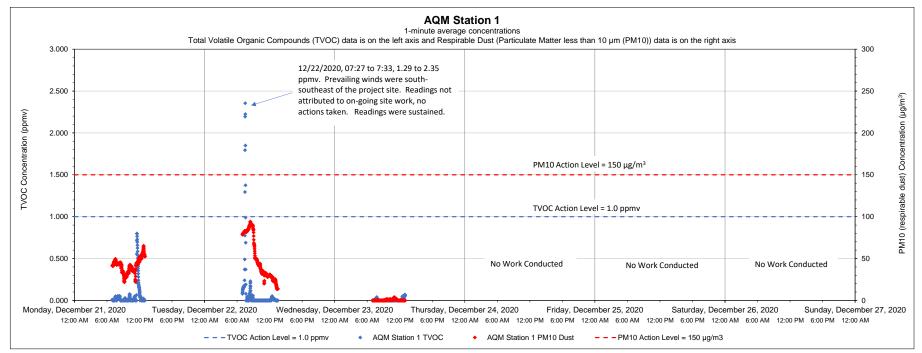

**TRANSMITTAL** 

STRAP Perimeter Air Quality Monitoring (AQM)

121 Terminal Road / 642 Allens Avenue, Providence, Rhode Island

| Date       | Time          | Constituent | Observed Range of Sustained Readings | Response Actions Performed                              |
|------------|---------------|-------------|--------------------------------------|---------------------------------------------------------|
| 12/22/2020 | 07:27 - 07:33 | TVOC        | 1.29 - 2.35 ppmv                     | No actions taken, readings not attributed to site work. |
|            |               |             |                                      |                                                         |
|            |               |             |                                      |                                                         |

| Equipment Notes |  |
|-----------------|--|
| None            |  |
|                 |  |

| Data Summary Statistics     |       |       |  |  |  |  |
|-----------------------------|-------|-------|--|--|--|--|
| TVOCs average concentration | 0.04  | ppm   |  |  |  |  |
| TVOCs maximum concentration | 2.35  | ppm   |  |  |  |  |
| TVOCs action level          | 1     | ppm   |  |  |  |  |
| PM10 average concentration  | 31.26 | μg/m³ |  |  |  |  |
| PM10 maximum concentration  | 94.23 | μg/m³ |  |  |  |  |
| PM10 action level           | 150   | μg/m³ |  |  |  |  |

- 1) Transient readings were conducted over a one minute time period. A reading is sustained if it is held for over a five minute time period.
- 2) The location of each AQM Station is presented on the attached summary figure.
- 3) Air quality monitoring performed in accordance with the May 12, 2017 Short Term Response Action Plan (STRAP), the October 11, 2017 STRAP Addendum (including Attachment N Clarifications to the Proposed Air Monitoring Program for STRAP Activities) and the October 27, 2017 Short Term Response Action Approval Letter issued by RIDEM. Monitoring conducted during active STRAP activities.