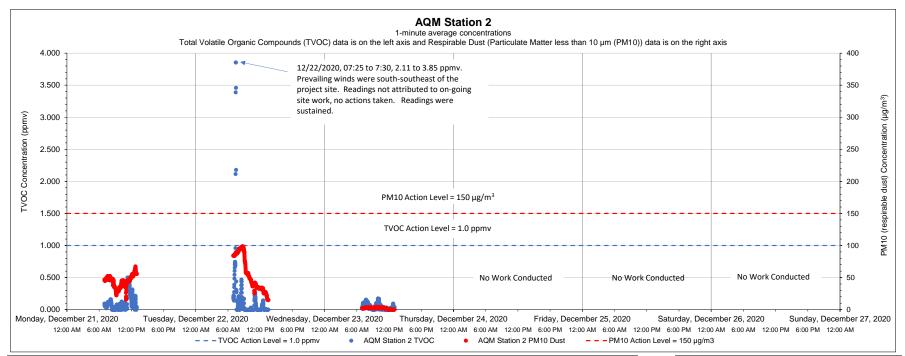

STRAP Perimeter Air Quality Monitoring (AQM)

121 Terminal Road / 642 Allens Avenue, Providence, Rhode Island

| Date       | Time          | Constituent | Observed Range of Sustained Readings | Response Actions Performed                              |
|------------|---------------|-------------|--------------------------------------|---------------------------------------------------------|
| 12/22/2020 | 07:25 - 07:30 | TVOC        | 2.11 - 3.85 ppmv                     | No actions taken, readings not attributed to site work. |
|            |               |             |                                      |                                                         |
|            |               |             |                                      | _                                                       |

| Equipment Notes |  |
|-----------------|--|
| None            |  |
|                 |  |

| Data Summary Stati          | Data Summary Statistics |       |  |  |  |
|-----------------------------|-------------------------|-------|--|--|--|
| TVOCs average concentration | 0.09                    | ppm   |  |  |  |
| TVOCs maximum concentration | 3.85                    | ppm   |  |  |  |
| TVOCs action level          | 1                       | ppm   |  |  |  |
| PM10 average concentration  | 34.47                   | μg/m³ |  |  |  |
| PM10 maximum concentration  | 98.96                   | μg/m³ |  |  |  |
| PM10 action level           | 150                     | μg/m³ |  |  |  |

- 1) Transient readings were conducted over a one minute time period. A reading is sustained if it is held for over a five minute time period.
- 2) The location of each AQM Station is presented on the attached summary figure.
- 3) Air quality monitoring performed in accordance with the May 12, 2017 Short Term Response Action Plan (STRAP), the October 11, 2017 STRAP Addendum (including Attachment N Clarifications to the Proposed Air Monitoring Program for STRAP Activities) and the October 27, 2017 Short Term Response Action Approval Letter issued by RIDEM. Monitoring conducted during active STRAP activities.