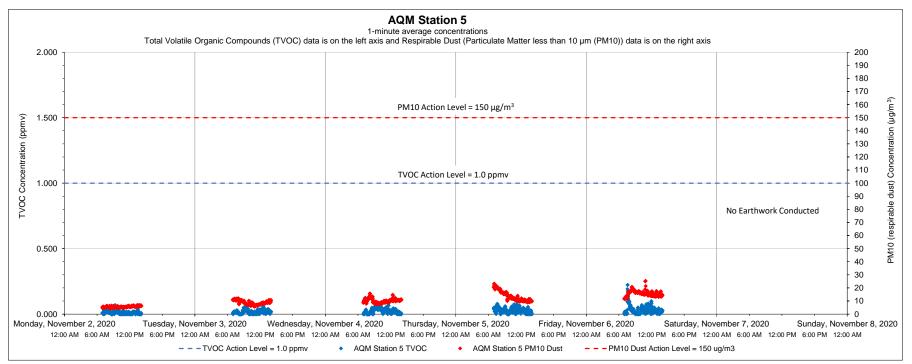

# GZA GeoEnvironmental, Inc.

188 Valley Street, Suite 300

| rovic                   | lence,                                        | Rhode Island 02909                                                                                                                                                                                                                                                                                                                                                                                                                                                                                                                                                                                                                                                                                                                                                                                                                                                                                                                                                                                                                                                                                                                                                                                                                                                                                                                                                                                                                                                                                                                                                                                                                                                                                                                                                                                                                                                                                                                                                                                                                                                                                                             | <b>Date:</b> 11/09/2020 <b>Job No.</b> 03.0033554.04                           |                                                                                          |                                |                                                           |                                             |                    |           |
|-------------------------|-----------------------------------------------|--------------------------------------------------------------------------------------------------------------------------------------------------------------------------------------------------------------------------------------------------------------------------------------------------------------------------------------------------------------------------------------------------------------------------------------------------------------------------------------------------------------------------------------------------------------------------------------------------------------------------------------------------------------------------------------------------------------------------------------------------------------------------------------------------------------------------------------------------------------------------------------------------------------------------------------------------------------------------------------------------------------------------------------------------------------------------------------------------------------------------------------------------------------------------------------------------------------------------------------------------------------------------------------------------------------------------------------------------------------------------------------------------------------------------------------------------------------------------------------------------------------------------------------------------------------------------------------------------------------------------------------------------------------------------------------------------------------------------------------------------------------------------------------------------------------------------------------------------------------------------------------------------------------------------------------------------------------------------------------------------------------------------------------------------------------------------------------------------------------------------------|--------------------------------------------------------------------------------|------------------------------------------------------------------------------------------|--------------------------------|-----------------------------------------------------------|---------------------------------------------|--------------------|-----------|
|                         | 01.421.4140 (fax) 401.751.8613                |                                                                                                                                                                                                                                                                                                                                                                                                                                                                                                                                                                                                                                                                                                                                                                                                                                                                                                                                                                                                                                                                                                                                                                                                                                                                                                                                                                                                                                                                                                                                                                                                                                                                                                                                                                                                                                                                                                                                                                                                                                                                                                                                |                                                                                |                                                                                          | Attention: Mr. Joseph Martella |                                                           |                                             |                    |           |
|                         |                                               | , ,                                                                                                                                                                                                                                                                                                                                                                                                                                                                                                                                                                                                                                                                                                                                                                                                                                                                                                                                                                                                                                                                                                                                                                                                                                                                                                                                                                                                                                                                                                                                                                                                                                                                                                                                                                                                                                                                                                                                                                                                                                                                                                                            |                                                                                |                                                                                          |                                |                                                           |                                             |                    |           |
|                         |                                               |                                                                                                                                                                                                                                                                                                                                                                                                                                                                                                                                                                                                                                                                                                                                                                                                                                                                                                                                                                                                                                                                                                                                                                                                                                                                                                                                                                                                                                                                                                                                                                                                                                                                                                                                                                                                                                                                                                                                                                                                                                                                                                                                |                                                                                |                                                                                          |                                |                                                           |                                             |                    |           |
| To:                     | Rhod                                          | le Island Department of En                                                                                                                                                                                                                                                                                                                                                                                                                                                                                                                                                                                                                                                                                                                                                                                                                                                                                                                                                                                                                                                                                                                                                                                                                                                                                                                                                                                                                                                                                                                                                                                                                                                                                                                                                                                                                                                                                                                                                                                                                                                                                                     | vironmental Ma                                                                 | inagement                                                                                | Re: Lique                      | faction Facility F                                        | roject                                      |                    |           |
|                         |                                               | e of Land Revitalization and                                                                                                                                                                                                                                                                                                                                                                                                                                                                                                                                                                                                                                                                                                                                                                                                                                                                                                                                                                                                                                                                                                                                                                                                                                                                                                                                                                                                                                                                                                                                                                                                                                                                                                                                                                                                                                                                                                                                                                                                                                                                                                   |                                                                                |                                                                                          | STRA                           | P Perimeter Air                                           | Quality Moi                                 | nitoring (AQM)     |           |
|                         | Mana                                          | agement                                                                                                                                                                                                                                                                                                                                                                                                                                                                                                                                                                                                                                                                                                                                                                                                                                                                                                                                                                                                                                                                                                                                                                                                                                                                                                                                                                                                                                                                                                                                                                                                                                                                                                                                                                                                                                                                                                                                                                                                                                                                                                                        |                                                                                |                                                                                          | 121 T                          | erminal Road/ 6                                           | 642 Allens A                                | venue              |           |
|                         |                                               | Promenade Street                                                                                                                                                                                                                                                                                                                                                                                                                                                                                                                                                                                                                                                                                                                                                                                                                                                                                                                                                                                                                                                                                                                                                                                                                                                                                                                                                                                                                                                                                                                                                                                                                                                                                                                                                                                                                                                                                                                                                                                                                                                                                                               |                                                                                |                                                                                          | _                              | dence, Rhode Is                                           |                                             |                    |           |
|                         | Provi                                         | idence, Rhode Island 02908                                                                                                                                                                                                                                                                                                                                                                                                                                                                                                                                                                                                                                                                                                                                                                                                                                                                                                                                                                                                                                                                                                                                                                                                                                                                                                                                                                                                                                                                                                                                                                                                                                                                                                                                                                                                                                                                                                                                                                                                                                                                                                     | <u> </u>                                                                       |                                                                                          |                                | emediation File                                           |                                             | 1152               |           |
|                         |                                               |                                                                                                                                                                                                                                                                                                                                                                                                                                                                                                                                                                                                                                                                                                                                                                                                                                                                                                                                                                                                                                                                                                                                                                                                                                                                                                                                                                                                                                                                                                                                                                                                                                                                                                                                                                                                                                                                                                                                                                                                                                                                                                                                |                                                                                |                                                                                          |                                |                                                           |                                             |                    |           |
|                         |                                               |                                                                                                                                                                                                                                                                                                                                                                                                                                                                                                                                                                                                                                                                                                                                                                                                                                                                                                                                                                                                                                                                                                                                                                                                                                                                                                                                                                                                                                                                                                                                                                                                                                                                                                                                                                                                                                                                                                                                                                                                                                                                                                                                |                                                                                |                                                                                          |                                |                                                           |                                             |                    |           |
| Ne ar                   | e send                                        | ding you:                                                                                                                                                                                                                                                                                                                                                                                                                                                                                                                                                                                                                                                                                                                                                                                                                                                                                                                                                                                                                                                                                                                                                                                                                                                                                                                                                                                                                                                                                                                                                                                                                                                                                                                                                                                                                                                                                                                                                                                                                                                                                                                      |                                                                                |                                                                                          |                                |                                                           |                                             |                    |           |
| ı                       |                                               | Shop Drawings                                                                                                                                                                                                                                                                                                                                                                                                                                                                                                                                                                                                                                                                                                                                                                                                                                                                                                                                                                                                                                                                                                                                                                                                                                                                                                                                                                                                                                                                                                                                                                                                                                                                                                                                                                                                                                                                                                                                                                                                                                                                                                                  | X At                                                                           | ttached                                                                                  | Chan                           | ge Order                                                  |                                             | Samples            |           |
| ļ                       |                                               | , ,                                                                                                                                                                                                                                                                                                                                                                                                                                                                                                                                                                                                                                                                                                                                                                                                                                                                                                                                                                                                                                                                                                                                                                                                                                                                                                                                                                                                                                                                                                                                                                                                                                                                                                                                                                                                                                                                                                                                                                                                                                                                                                                            |                                                                                |                                                                                          |                                |                                                           |                                             | <b>」</b> '         |           |
| 1                       |                                               | Copy of Letter                                                                                                                                                                                                                                                                                                                                                                                                                                                                                                                                                                                                                                                                                                                                                                                                                                                                                                                                                                                                                                                                                                                                                                                                                                                                                                                                                                                                                                                                                                                                                                                                                                                                                                                                                                                                                                                                                                                                                                                                                                                                                                                 | Pr                                                                             | rints                                                                                    | Plans                          | <b>.</b>                                                  |                                             | Specifications     |           |
| ļ                       | `                                             | 55p) 5. 25tt6.                                                                                                                                                                                                                                                                                                                                                                                                                                                                                                                                                                                                                                                                                                                                                                                                                                                                                                                                                                                                                                                                                                                                                                                                                                                                                                                                                                                                                                                                                                                                                                                                                                                                                                                                                                                                                                                                                                                                                                                                                                                                                                                 |                                                                                |                                                                                          |                                |                                                           |                                             | 56                 |           |
| 1                       | ı                                             | Under Separate Cover, the                                                                                                                                                                                                                                                                                                                                                                                                                                                                                                                                                                                                                                                                                                                                                                                                                                                                                                                                                                                                                                                                                                                                                                                                                                                                                                                                                                                                                                                                                                                                                                                                                                                                                                                                                                                                                                                                                                                                                                                                                                                                                                      | following Items                                                                | •                                                                                        | via:                           |                                                           |                                             |                    |           |
|                         | ,                                             | onder separate cover, the                                                                                                                                                                                                                                                                                                                                                                                                                                                                                                                                                                                                                                                                                                                                                                                                                                                                                                                                                                                                                                                                                                                                                                                                                                                                                                                                                                                                                                                                                                                                                                                                                                                                                                                                                                                                                                                                                                                                                                                                                                                                                                      | Tonowing remo                                                                  | •                                                                                        | via.                           |                                                           |                                             |                    |           |
| low S                   | hipped:                                       |                                                                                                                                                                                                                                                                                                                                                                                                                                                                                                                                                                                                                                                                                                                                                                                                                                                                                                                                                                                                                                                                                                                                                                                                                                                                                                                                                                                                                                                                                                                                                                                                                                                                                                                                                                                                                                                                                                                                                                                                                                                                                                                                |                                                                                |                                                                                          |                                |                                                           |                                             |                    |           |
|                         |                                               |                                                                                                                                                                                                                                                                                                                                                                                                                                                                                                                                                                                                                                                                                                                                                                                                                                                                                                                                                                                                                                                                                                                                                                                                                                                                                                                                                                                                                                                                                                                                                                                                                                                                                                                                                                                                                                                                                                                                                                                                                                                                                                                                | Cou                                                                            | ırior                                                                                    | Regula                         | r Mail                                                    |                                             | Hand Delivered/Pig | rked I In |
| X Via Email Courier     |                                               |                                                                                                                                                                                                                                                                                                                                                                                                                                                                                                                                                                                                                                                                                                                                                                                                                                                                                                                                                                                                                                                                                                                                                                                                                                                                                                                                                                                                                                                                                                                                                                                                                                                                                                                                                                                                                                                                                                                                                                                                                                                                                                                                | Regular Mail                                                                   |                                                                                          |                                | Hand Delivered/Picked Up                                  |                                             |                    |           |
| L                       |                                               |                                                                                                                                                                                                                                                                                                                                                                                                                                                                                                                                                                                                                                                                                                                                                                                                                                                                                                                                                                                                                                                                                                                                                                                                                                                                                                                                                                                                                                                                                                                                                                                                                                                                                                                                                                                                                                                                                                                                                                                                                                                                                                                                |                                                                                |                                                                                          |                                |                                                           |                                             |                    |           |
| Desci<br>Air Q          | c of 11/                                      | Monitoring (AQM) Results -<br>/02/2020 (11/02/2020, 11/                                                                                                                                                                                                                                                                                                                                                                                                                                                                                                                                                                                                                                                                                                                                                                                                                                                                                                                                                                                                                                                                                                                                                                                                                                                                                                                                                                                                                                                                                                                                                                                                                                                                                                                                                                                                                                                                                                                                                                                                                                                                        | 03/2020, 11/04,                                                                | ·/2020, 11/05/                                                                           |                                | 5/2020)                                                   |                                             |                    |           |
| Desci<br>Air Q          | uality M<br>c of 11/<br>AQ<br>AQ              | /02/2020 (11/02/2020, 11/<br>QM Station/ 1 Graph A<br>QM Station 2 Graph A                                                                                                                                                                                                                                                                                                                                                                                                                                                                                                                                                                                                                                                                                                                                                                                                                                                                                                                                                                                                                                                                                                                                                                                                                                                                                                                                                                                                                                                                                                                                                                                                                                                                                                                                                                                                                                                                                                                                                                                                                                                     |                                                                                | :/2020, 11/05/:<br>iraph<br>Graph                                                        |                                | 5/2020)                                                   |                                             |                    |           |
| Desci<br>Air Q          | uality M<br>of 11/<br>AQ<br>AQ<br>AQ          | /02/2020 (11/02/2020, 11/<br>QM Station/ 1 Graph A<br>QM Station 2 Graph A                                                                                                                                                                                                                                                                                                                                                                                                                                                                                                                                                                                                                                                                                                                                                                                                                                                                                                                                                                                                                                                                                                                                                                                                                                                                                                                                                                                                                                                                                                                                                                                                                                                                                                                                                                                                                                                                                                                                                                                                                                                     | 03/2020, 11/04,<br>QM Station 4 G<br>QM Station 5 G                            | :/2020, 11/05/:<br>iraph<br>Graph                                                        |                                | 5/2020)                                                   |                                             |                    |           |
| Desci<br>Air Q          | uality M<br>of 11/<br>AQ<br>AQ<br>AQ          | /02/2020 (11/02/2020, 11/<br>QM Station/ 1 Graph A<br>QM Station 2 Graph A<br>QM Station 3 Graph A                                                                                                                                                                                                                                                                                                                                                                                                                                                                                                                                                                                                                                                                                                                                                                                                                                                                                                                                                                                                                                                                                                                                                                                                                                                                                                                                                                                                                                                                                                                                                                                                                                                                                                                                                                                                                                                                                                                                                                                                                             | 03/2020, 11/04,<br>QM Station 4 G<br>QM Station 5 G                            | :/2020, 11/05/:<br>iraph<br>Graph                                                        |                                | 5/2020)                                                   |                                             |                    |           |
| Desci<br>Air Q          | uality M<br>of 11/<br>AQ<br>AQ<br>AQ          | /02/2020 (11/02/2020, 11/<br>QM Station/ 1 Graph A<br>QM Station 2 Graph A<br>QM Station 3 Graph A                                                                                                                                                                                                                                                                                                                                                                                                                                                                                                                                                                                                                                                                                                                                                                                                                                                                                                                                                                                                                                                                                                                                                                                                                                                                                                                                                                                                                                                                                                                                                                                                                                                                                                                                                                                                                                                                                                                                                                                                                             | 03/2020, 11/04,<br>QM Station 4 G<br>QM Station 5 G                            | :/2020, 11/05/:<br>iraph<br>Graph                                                        |                                | 5/2020)                                                   |                                             |                    |           |
| Desci<br>Air Q<br>Week  | uality N<br>c of 11/<br>AQ<br>AQ<br>AQ<br>Sui | V02/2020 (11/02/2020, 11/<br>QM Station/ 1 Graph A<br>QM Station 2 Graph A<br>QM Station 3 Graph A<br>mmary Figure                                                                                                                                                                                                                                                                                                                                                                                                                                                                                                                                                                                                                                                                                                                                                                                                                                                                                                                                                                                                                                                                                                                                                                                                                                                                                                                                                                                                                                                                                                                                                                                                                                                                                                                                                                                                                                                                                                                                                                                                             | 03/2020, 11/04,<br>QM Station 4 G<br>QM Station 5 G<br>QM Station 6 G          | :/2020, 11/05/:<br>iraph<br>Graph                                                        |                                | 5/2020)                                                   |                                             |                    |           |
| Desci<br>Air Q<br>Week  | uality N c of 11/ AQ AQ Sui                   | 202/2020 (11/02/2020, 11/02/2020, 11/02/2020)  QM Station/ 1 Graph  ADM Station 2 Graph  ADM Station 3 Graph  Mmary Figure  RANSMITTED as Checked B                                                                                                                                                                                                                                                                                                                                                                                                                                                                                                                                                                                                                                                                                                                                                                                                                                                                                                                                                                                                                                                                                                                                                                                                                                                                                                                                                                                                                                                                                                                                                                                                                                                                                                                                                                                                                                                                                                                                                                            | 03/2020, 11/04,<br>QM Station 4 G<br>QM Station 5 G<br>QM Station 6 G          | :/2020, 11/05/:<br>Graph<br>Graph<br>Graph                                               | /2020, and 11/06               |                                                           |                                             |                    |           |
| Desci<br>Air Q<br>Week  | uality N c of 11/ AQ AQ Sui                   | 202/2020 (11/02/2020, 11/02/2020, 11/02/2020)  QM Station 1 Graph  QM Station 2 Graph  ADM Station 3 Graph  Ammary Figure  RANSMITTED as Checked B                                                                                                                                                                                                                                                                                                                                                                                                                                                                                                                                                                                                                                                                                                                                                                                                                                                                                                                                                                                                                                                                                                                                                                                                                                                                                                                                                                                                                                                                                                                                                                                                                                                                                                                                                                                                                                                                                                                                                                             | 03/2020, 11/04,<br>QM Station 4 G<br>QM Station 5 G<br>QM Station 6 G<br>elow: | ./2020, 11/05/:<br>iraph<br>Graph<br>Graph<br>wed as Submitt                             | /2020, and 11/06               | Resubmit Co                                               |                                             |                    |           |
| Desci<br>Air Q<br>Week  | uality N c of 11/ AQ AQ Sui                   | 202/2020 (11/02/2020, 11/02/2020, 11/02/2020)  QM Station/ 1 Graph  ADM Station 2 Graph  ADM Station 3 Graph  Mmary Figure  RANSMITTED as Checked B                                                                                                                                                                                                                                                                                                                                                                                                                                                                                                                                                                                                                                                                                                                                                                                                                                                                                                                                                                                                                                                                                                                                                                                                                                                                                                                                                                                                                                                                                                                                                                                                                                                                                                                                                                                                                                                                                                                                                                            | elow:                                                                          | c/2020, 11/05/<br>Graph<br>Graph<br>Graph<br>Graph<br>Graph<br>Graph<br>Graph            | 72020, and 11/06               | Resubmit Co<br>Submit Copi                                | es for Distri                               | bution             |           |
| Desci<br>Air Q<br>Week  | ARE TR                                        | 202/2020 (11/02/2020, 11/02/2020, 11/02/2020)  QM Station 1 Graph  QM Station 2 Graph  ADM Station 3 Graph  Ammary Figure  RANSMITTED as Checked B                                                                                                                                                                                                                                                                                                                                                                                                                                                                                                                                                                                                                                                                                                                                                                                                                                                                                                                                                                                                                                                                                                                                                                                                                                                                                                                                                                                                                                                                                                                                                                                                                                                                                                                                                                                                                                                                                                                                                                             | elow:                                                                          | ./2020, 11/05/:<br>iraph<br>Graph<br>Graph<br>wed as Submitt                             | 72020, and 11/06               | Resubmit Co                                               | es for Distri                               | bution             |           |
| Desci<br>Air Q<br>Week  | ARE TR For Y AS Re                            | VO2/2020 (11/02/2020, 11/<br>QM Station/ 1 Graph A<br>QM Station 2 Graph A<br>QM Station 3 Graph A<br>mmary Figure  RANSMITTED as Checked B<br>Approval                                                                                                                                                                                                                                                                                                                                                                                                                                                                                                                                                                                                                                                                                                                                                                                                                                                                                                                                                                                                                                                                                                                                                                                                                                                                                                                                                                                                                                                                                                                                                                                                                                                                                                                                                                                                                                                                                                                                                                        | elow:                                                                          | c/2020, 11/05/<br>Graph<br>Graph<br>Graph<br>Graph<br>Graph<br>Graph<br>Graph            | 72020, and 11/06               | Resubmit Co<br>Submit Copi<br>Return Corre                | es for Distri                               | bution             |           |
| Desci<br>Air Q<br>Week  | ARE TR For A For F                            | 202/2020 (11/02/2020, 11/02/2020, 11/02/2020, 11/02/02/02/02/02/02/02/02/02/02/02/02/02/                                                                                                                                                                                                                                                                                                                                                                                                                                                                                                                                                                                                                                                                                                                                                                                                                                                                                                                                                                                                                                                                                                                                                                                                                                                                                                                                                                                                                                                                                                                                                                                                                                                                                                                                                                                                                                                                                                                                                                                                                                       | elow:                                                                          | c/2020, 11/05/<br>Graph<br>Graph<br>Graph<br>Graph<br>Graph<br>Graph<br>Graph            | 72020, and 11/06               | Resubmit Co<br>Submit Copi<br>Return Corre                | es for Distri                               | bution             |           |
| Desci<br>Air Q<br>Week  | ARE TR For A For F                            | ANSMITTED as Checked Bapproval  Your Use equested Review and Comment                                                                                                                                                                                                                                                                                                                                                                                                                                                                                                                                                                                                                                                                                                                                                                                                                                                                                                                                                                                                                                                                                                                                                                                                                                                                                                                                                                                                                                                                                                                                                                                                                                                                                                                                                                                                                                                                                                                                                                                                                                                           | elow:                                                                          | c/2020, 11/05/<br>Graph<br>Graph<br>Graph<br>Graph<br>Graph<br>Graph<br>Graph            | 72020, and 11/06               | Resubmit Co<br>Submit Copi<br>Return Corre                | es for Distri                               | bution             |           |
| Desci<br>Air Q<br>Week  | ARE TR For A For F                            | ANSMITTED as Checked Bapproval  Your Use equested Review and Comment                                                                                                                                                                                                                                                                                                                                                                                                                                                                                                                                                                                                                                                                                                                                                                                                                                                                                                                                                                                                                                                                                                                                                                                                                                                                                                                                                                                                                                                                                                                                                                                                                                                                                                                                                                                                                                                                                                                                                                                                                                                           | elow:                                                                          | c/2020, 11/05/<br>Graph<br>Graph<br>Graph<br>Graph<br>Graph<br>Graph<br>Graph            | 72020, and 11/06               | Resubmit Co<br>Submit Copi<br>Return Corre                | es for Distri                               | bution             |           |
| Desci<br>Air Q<br>Week  | ARE TR For Y AS Re FOR                        | ANSMITTED as Checked Bapproval  Your Use equested Review and Comment                                                                                                                                                                                                                                                                                                                                                                                                                                                                                                                                                                                                                                                                                                                                                                                                                                                                                                                                                                                                                                                                                                                                                                                                                                                                                                                                                                                                                                                                                                                                                                                                                                                                                                                                                                                                                                                                                                                                                                                                                                                           | elow:                                                                          | c/2020, 11/05/<br>Graph<br>Graph<br>Graph<br>Graph<br>Graph<br>Graph<br>Graph            | 72020, and 11/06               | Resubmit Co<br>Submit Copi<br>Return Corre                | es for Distri                               | bution             |           |
| Desci<br>Air Q<br>Week  | ARE TR For Y AS Re FOR                        | ANSMITTED as Checked Bapproval  Your Use equested Review and Comment                                                                                                                                                                                                                                                                                                                                                                                                                                                                                                                                                                                                                                                                                                                                                                                                                                                                                                                                                                                                                                                                                                                                                                                                                                                                                                                                                                                                                                                                                                                                                                                                                                                                                                                                                                                                                                                                                                                                                                                                                                                           | elow:                                                                          | c/2020, 11/05/<br>Graph<br>Graph<br>Graph<br>Graph<br>Graph<br>Graph<br>Graph            | 72020, and 11/06               | Resubmit Co<br>Submit Copi<br>Return Corre                | es for Distri                               | bution             |           |
| Desci<br>Air Q<br>Week  | ARE TR For Y AS Re FOR                        | ANSMITTED as Checked Bapproval  Your Use equested Review and Comment                                                                                                                                                                                                                                                                                                                                                                                                                                                                                                                                                                                                                                                                                                                                                                                                                                                                                                                                                                                                                                                                                                                                                                                                                                                                                                                                                                                                                                                                                                                                                                                                                                                                                                                                                                                                                                                                                                                                                                                                                                                           | elow:                                                                          | c/2020, 11/05/<br>Graph<br>Graph<br>Graph<br>Graph<br>Graph<br>Graph<br>Graph            | 72020, and 11/06               | Resubmit Co<br>Submit Copi<br>Return Corre                | es for Distri                               | bution             |           |
| Desci<br>Air Q<br>Week  | ARE TR For Y AS Re FOR                        | ANSMITTED as Checked Bapproval  Your Use equested Review and Comment                                                                                                                                                                                                                                                                                                                                                                                                                                                                                                                                                                                                                                                                                                                                                                                                                                                                                                                                                                                                                                                                                                                                                                                                                                                                                                                                                                                                                                                                                                                                                                                                                                                                                                                                                                                                                                                                                                                                                                                                                                                           | elow:                                                                          | c/2020, 11/05/<br>Graph<br>Graph<br>Graph<br>Graph<br>Graph<br>Graph<br>Graph            | 72020, and 11/06               | Resubmit Co<br>Submit Copi<br>Return Corre                | es for Distri                               | bution             |           |
| Descri<br>Air Q<br>Week | ARE TR For A For F FOR FOR                    | VO2/2020 (11/02/2020, 11/QM Station/ 1 Graph A QM Station 2 Graph A QM Station 3 Graph A M Station 3 Graph 3 G | elow: Approx Return                                                            | ved as Submitt<br>ved as Noted<br>ned for Correct                                        | ted                            | Resubmit Co<br>Submit Copi<br>Return Corre<br>PRINTS RETU | es for Distri<br>ected Prints<br>JRNED AFTE | bution             |           |
| Desci<br>Air Q<br>Week  | ARE TR For A For F FOR FOR                    | ANSMITTED as Checked Bapproval  Your Use equested Review and Comment                                                                                                                                                                                                                                                                                                                                                                                                                                                                                                                                                                                                                                                                                                                                                                                                                                                                                                                                                                                                                                                                                                                                                                                                                                                                                                                                                                                                                                                                                                                                                                                                                                                                                                                                                                                                                                                                                                                                                                                                                                                           | elow: Approx Return  and Grid LNG LLC                                          | c/2020, 11/05/i<br>iraph<br>Graph<br>oved as Submitt<br>oved as Noted<br>ned for Correct | 72020, and 11/06               | Resubmit Co<br>Submit Copi<br>Return Corre                | es for Distri<br>ected Prints<br>JRNED AFTE | ER LOAN TO US      |           |