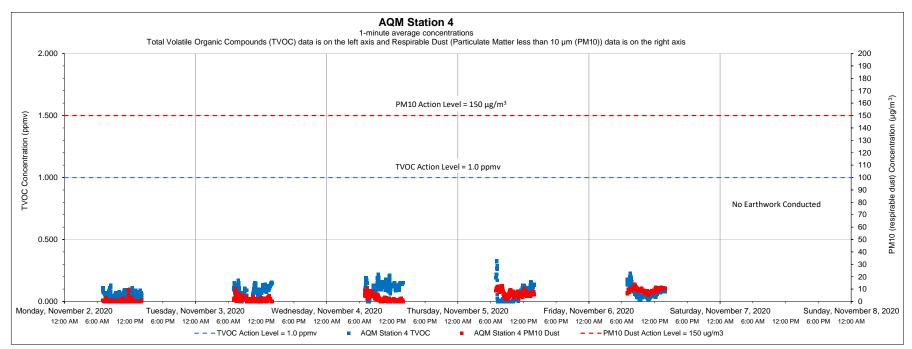

# GZA GeoEnvironmental, Inc.

188 Valley Street, Suite 300

| rovic                   | lence,                                        | Rhode Island 02909                                                                                                                                                                                                                                                                                                                                                                                                                                                                                                                                                                                                                                                                                                                                                                                                                                                                                                                                                                                                                                                                                                                                                                                                                                                                                                                                                                                                                                                                                                                                                                                                                                                                                                                                                                                                                                                                                                                                                                                                                                                                                                             | <b>Date:</b> 11/09/2020 <b>Job No.</b> 03.0033554.04                           |                                                                                          |                                |                                                           |                                             |                    |           |
|-------------------------|-----------------------------------------------|--------------------------------------------------------------------------------------------------------------------------------------------------------------------------------------------------------------------------------------------------------------------------------------------------------------------------------------------------------------------------------------------------------------------------------------------------------------------------------------------------------------------------------------------------------------------------------------------------------------------------------------------------------------------------------------------------------------------------------------------------------------------------------------------------------------------------------------------------------------------------------------------------------------------------------------------------------------------------------------------------------------------------------------------------------------------------------------------------------------------------------------------------------------------------------------------------------------------------------------------------------------------------------------------------------------------------------------------------------------------------------------------------------------------------------------------------------------------------------------------------------------------------------------------------------------------------------------------------------------------------------------------------------------------------------------------------------------------------------------------------------------------------------------------------------------------------------------------------------------------------------------------------------------------------------------------------------------------------------------------------------------------------------------------------------------------------------------------------------------------------------|--------------------------------------------------------------------------------|------------------------------------------------------------------------------------------|--------------------------------|-----------------------------------------------------------|---------------------------------------------|--------------------|-----------|
|                         | 01.421.4140 (fax) 401.751.8613                |                                                                                                                                                                                                                                                                                                                                                                                                                                                                                                                                                                                                                                                                                                                                                                                                                                                                                                                                                                                                                                                                                                                                                                                                                                                                                                                                                                                                                                                                                                                                                                                                                                                                                                                                                                                                                                                                                                                                                                                                                                                                                                                                |                                                                                |                                                                                          | Attention: Mr. Joseph Martella |                                                           |                                             |                    |           |
|                         |                                               | , ,                                                                                                                                                                                                                                                                                                                                                                                                                                                                                                                                                                                                                                                                                                                                                                                                                                                                                                                                                                                                                                                                                                                                                                                                                                                                                                                                                                                                                                                                                                                                                                                                                                                                                                                                                                                                                                                                                                                                                                                                                                                                                                                            |                                                                                |                                                                                          |                                |                                                           |                                             |                    |           |
|                         |                                               |                                                                                                                                                                                                                                                                                                                                                                                                                                                                                                                                                                                                                                                                                                                                                                                                                                                                                                                                                                                                                                                                                                                                                                                                                                                                                                                                                                                                                                                                                                                                                                                                                                                                                                                                                                                                                                                                                                                                                                                                                                                                                                                                |                                                                                |                                                                                          |                                |                                                           |                                             |                    |           |
| To:                     | Rhod                                          | le Island Department of En                                                                                                                                                                                                                                                                                                                                                                                                                                                                                                                                                                                                                                                                                                                                                                                                                                                                                                                                                                                                                                                                                                                                                                                                                                                                                                                                                                                                                                                                                                                                                                                                                                                                                                                                                                                                                                                                                                                                                                                                                                                                                                     | vironmental Ma                                                                 | inagement                                                                                | Re: Lique                      | faction Facility F                                        | roject                                      |                    |           |
|                         |                                               | e of Land Revitalization and                                                                                                                                                                                                                                                                                                                                                                                                                                                                                                                                                                                                                                                                                                                                                                                                                                                                                                                                                                                                                                                                                                                                                                                                                                                                                                                                                                                                                                                                                                                                                                                                                                                                                                                                                                                                                                                                                                                                                                                                                                                                                                   |                                                                                |                                                                                          | STRA                           | P Perimeter Air                                           | Quality Moi                                 | nitoring (AQM)     |           |
|                         | Mana                                          | agement                                                                                                                                                                                                                                                                                                                                                                                                                                                                                                                                                                                                                                                                                                                                                                                                                                                                                                                                                                                                                                                                                                                                                                                                                                                                                                                                                                                                                                                                                                                                                                                                                                                                                                                                                                                                                                                                                                                                                                                                                                                                                                                        |                                                                                |                                                                                          | 121 T                          | erminal Road/ 6                                           | 642 Allens A                                | venue              |           |
|                         |                                               | Promenade Street                                                                                                                                                                                                                                                                                                                                                                                                                                                                                                                                                                                                                                                                                                                                                                                                                                                                                                                                                                                                                                                                                                                                                                                                                                                                                                                                                                                                                                                                                                                                                                                                                                                                                                                                                                                                                                                                                                                                                                                                                                                                                                               |                                                                                |                                                                                          | _                              | dence, Rhode Is                                           |                                             |                    |           |
|                         | Provi                                         | idence, Rhode Island 02908                                                                                                                                                                                                                                                                                                                                                                                                                                                                                                                                                                                                                                                                                                                                                                                                                                                                                                                                                                                                                                                                                                                                                                                                                                                                                                                                                                                                                                                                                                                                                                                                                                                                                                                                                                                                                                                                                                                                                                                                                                                                                                     | <u> </u>                                                                       |                                                                                          |                                | emediation File                                           |                                             | 1152               |           |
|                         |                                               |                                                                                                                                                                                                                                                                                                                                                                                                                                                                                                                                                                                                                                                                                                                                                                                                                                                                                                                                                                                                                                                                                                                                                                                                                                                                                                                                                                                                                                                                                                                                                                                                                                                                                                                                                                                                                                                                                                                                                                                                                                                                                                                                |                                                                                |                                                                                          |                                |                                                           |                                             |                    |           |
|                         |                                               |                                                                                                                                                                                                                                                                                                                                                                                                                                                                                                                                                                                                                                                                                                                                                                                                                                                                                                                                                                                                                                                                                                                                                                                                                                                                                                                                                                                                                                                                                                                                                                                                                                                                                                                                                                                                                                                                                                                                                                                                                                                                                                                                |                                                                                |                                                                                          |                                |                                                           |                                             |                    |           |
| Ne ar                   | e send                                        | ding you:                                                                                                                                                                                                                                                                                                                                                                                                                                                                                                                                                                                                                                                                                                                                                                                                                                                                                                                                                                                                                                                                                                                                                                                                                                                                                                                                                                                                                                                                                                                                                                                                                                                                                                                                                                                                                                                                                                                                                                                                                                                                                                                      |                                                                                |                                                                                          |                                |                                                           |                                             |                    |           |
| ı                       |                                               | Shop Drawings                                                                                                                                                                                                                                                                                                                                                                                                                                                                                                                                                                                                                                                                                                                                                                                                                                                                                                                                                                                                                                                                                                                                                                                                                                                                                                                                                                                                                                                                                                                                                                                                                                                                                                                                                                                                                                                                                                                                                                                                                                                                                                                  | X At                                                                           | ttached                                                                                  | Chan                           | ge Order                                                  |                                             | Samples            |           |
| ļ                       |                                               | , ,                                                                                                                                                                                                                                                                                                                                                                                                                                                                                                                                                                                                                                                                                                                                                                                                                                                                                                                                                                                                                                                                                                                                                                                                                                                                                                                                                                                                                                                                                                                                                                                                                                                                                                                                                                                                                                                                                                                                                                                                                                                                                                                            |                                                                                |                                                                                          |                                |                                                           |                                             | <b>」</b> '         |           |
| 1                       |                                               | Copy of Letter                                                                                                                                                                                                                                                                                                                                                                                                                                                                                                                                                                                                                                                                                                                                                                                                                                                                                                                                                                                                                                                                                                                                                                                                                                                                                                                                                                                                                                                                                                                                                                                                                                                                                                                                                                                                                                                                                                                                                                                                                                                                                                                 | Pr                                                                             | rints                                                                                    | Plans                          | <b>.</b>                                                  |                                             | Specifications     |           |
| ļ                       | `                                             | 55p) 5. 25tt6.                                                                                                                                                                                                                                                                                                                                                                                                                                                                                                                                                                                                                                                                                                                                                                                                                                                                                                                                                                                                                                                                                                                                                                                                                                                                                                                                                                                                                                                                                                                                                                                                                                                                                                                                                                                                                                                                                                                                                                                                                                                                                                                 |                                                                                |                                                                                          |                                |                                                           |                                             | 56                 |           |
| 1                       | ı                                             | Under Separate Cover, the                                                                                                                                                                                                                                                                                                                                                                                                                                                                                                                                                                                                                                                                                                                                                                                                                                                                                                                                                                                                                                                                                                                                                                                                                                                                                                                                                                                                                                                                                                                                                                                                                                                                                                                                                                                                                                                                                                                                                                                                                                                                                                      | following Items                                                                | •                                                                                        | via:                           |                                                           |                                             |                    |           |
|                         | ,                                             | onder separate cover, the                                                                                                                                                                                                                                                                                                                                                                                                                                                                                                                                                                                                                                                                                                                                                                                                                                                                                                                                                                                                                                                                                                                                                                                                                                                                                                                                                                                                                                                                                                                                                                                                                                                                                                                                                                                                                                                                                                                                                                                                                                                                                                      | Tonowing remo                                                                  | •                                                                                        | via.                           |                                                           |                                             |                    |           |
| low S                   | hipped:                                       |                                                                                                                                                                                                                                                                                                                                                                                                                                                                                                                                                                                                                                                                                                                                                                                                                                                                                                                                                                                                                                                                                                                                                                                                                                                                                                                                                                                                                                                                                                                                                                                                                                                                                                                                                                                                                                                                                                                                                                                                                                                                                                                                |                                                                                |                                                                                          |                                |                                                           |                                             |                    |           |
|                         |                                               |                                                                                                                                                                                                                                                                                                                                                                                                                                                                                                                                                                                                                                                                                                                                                                                                                                                                                                                                                                                                                                                                                                                                                                                                                                                                                                                                                                                                                                                                                                                                                                                                                                                                                                                                                                                                                                                                                                                                                                                                                                                                                                                                | Cou                                                                            | ırior                                                                                    | Regula                         | r Mail                                                    |                                             | Hand Delivered/Pig | rked I In |
| X Via Email Courier     |                                               |                                                                                                                                                                                                                                                                                                                                                                                                                                                                                                                                                                                                                                                                                                                                                                                                                                                                                                                                                                                                                                                                                                                                                                                                                                                                                                                                                                                                                                                                                                                                                                                                                                                                                                                                                                                                                                                                                                                                                                                                                                                                                                                                | Regular Mail                                                                   |                                                                                          |                                | Hand Delivered/Picked Up                                  |                                             |                    |           |
| L                       |                                               |                                                                                                                                                                                                                                                                                                                                                                                                                                                                                                                                                                                                                                                                                                                                                                                                                                                                                                                                                                                                                                                                                                                                                                                                                                                                                                                                                                                                                                                                                                                                                                                                                                                                                                                                                                                                                                                                                                                                                                                                                                                                                                                                |                                                                                |                                                                                          |                                |                                                           |                                             |                    |           |
| Desci<br>Air Q          | c of 11/                                      | Monitoring (AQM) Results -<br>/02/2020 (11/02/2020, 11/                                                                                                                                                                                                                                                                                                                                                                                                                                                                                                                                                                                                                                                                                                                                                                                                                                                                                                                                                                                                                                                                                                                                                                                                                                                                                                                                                                                                                                                                                                                                                                                                                                                                                                                                                                                                                                                                                                                                                                                                                                                                        | 03/2020, 11/04,                                                                | ·/2020, 11/05/                                                                           |                                | 5/2020)                                                   |                                             |                    |           |
| Desci<br>Air Q          | uality M<br>c of 11/<br>AQ<br>AQ              | /02/2020 (11/02/2020, 11/<br>QM Station/ 1 Graph A<br>QM Station 2 Graph A                                                                                                                                                                                                                                                                                                                                                                                                                                                                                                                                                                                                                                                                                                                                                                                                                                                                                                                                                                                                                                                                                                                                                                                                                                                                                                                                                                                                                                                                                                                                                                                                                                                                                                                                                                                                                                                                                                                                                                                                                                                     |                                                                                | :/2020, 11/05/:<br>iraph<br>Graph                                                        |                                | 5/2020)                                                   |                                             |                    |           |
| Desci<br>Air Q          | uality M<br>of 11/<br>AQ<br>AQ<br>AQ          | /02/2020 (11/02/2020, 11/<br>QM Station/ 1 Graph A<br>QM Station 2 Graph A                                                                                                                                                                                                                                                                                                                                                                                                                                                                                                                                                                                                                                                                                                                                                                                                                                                                                                                                                                                                                                                                                                                                                                                                                                                                                                                                                                                                                                                                                                                                                                                                                                                                                                                                                                                                                                                                                                                                                                                                                                                     | 03/2020, 11/04,<br>QM Station 4 G<br>QM Station 5 G                            | :/2020, 11/05/:<br>iraph<br>Graph                                                        |                                | 5/2020)                                                   |                                             |                    |           |
| Desci<br>Air Q          | uality M<br>of 11/<br>AQ<br>AQ<br>AQ          | /02/2020 (11/02/2020, 11/<br>QM Station/ 1 Graph A<br>QM Station 2 Graph A<br>QM Station 3 Graph A                                                                                                                                                                                                                                                                                                                                                                                                                                                                                                                                                                                                                                                                                                                                                                                                                                                                                                                                                                                                                                                                                                                                                                                                                                                                                                                                                                                                                                                                                                                                                                                                                                                                                                                                                                                                                                                                                                                                                                                                                             | 03/2020, 11/04,<br>QM Station 4 G<br>QM Station 5 G                            | :/2020, 11/05/:<br>iraph<br>Graph                                                        |                                | 5/2020)                                                   |                                             |                    |           |
| Desci<br>Air Q          | uality M<br>of 11/<br>AQ<br>AQ<br>AQ          | /02/2020 (11/02/2020, 11/<br>QM Station/ 1 Graph A<br>QM Station 2 Graph A<br>QM Station 3 Graph A                                                                                                                                                                                                                                                                                                                                                                                                                                                                                                                                                                                                                                                                                                                                                                                                                                                                                                                                                                                                                                                                                                                                                                                                                                                                                                                                                                                                                                                                                                                                                                                                                                                                                                                                                                                                                                                                                                                                                                                                                             | 03/2020, 11/04,<br>QM Station 4 G<br>QM Station 5 G                            | :/2020, 11/05/:<br>iraph<br>Graph                                                        |                                | 5/2020)                                                   |                                             |                    |           |
| Desci<br>Air Q<br>Week  | uality N<br>c of 11/<br>AQ<br>AQ<br>AQ<br>Sui | V02/2020 (11/02/2020, 11/<br>QM Station/ 1 Graph A<br>QM Station 2 Graph A<br>QM Station 3 Graph A<br>mmary Figure                                                                                                                                                                                                                                                                                                                                                                                                                                                                                                                                                                                                                                                                                                                                                                                                                                                                                                                                                                                                                                                                                                                                                                                                                                                                                                                                                                                                                                                                                                                                                                                                                                                                                                                                                                                                                                                                                                                                                                                                             | 03/2020, 11/04,<br>QM Station 4 G<br>QM Station 5 G<br>QM Station 6 G          | :/2020, 11/05/:<br>iraph<br>Graph                                                        |                                | 5/2020)                                                   |                                             |                    |           |
| Desci<br>Air Q<br>Week  | uality N c of 11/ AQ AQ Sui                   | 202/2020 (11/02/2020, 11/02/2020, 11/02/2020)  QM Station/ 1 Graph  ADM Station 2 Graph  ADM Station 3 Graph  Mmary Figure  RANSMITTED as Checked B                                                                                                                                                                                                                                                                                                                                                                                                                                                                                                                                                                                                                                                                                                                                                                                                                                                                                                                                                                                                                                                                                                                                                                                                                                                                                                                                                                                                                                                                                                                                                                                                                                                                                                                                                                                                                                                                                                                                                                            | 03/2020, 11/04,<br>QM Station 4 G<br>QM Station 5 G<br>QM Station 6 G          | :/2020, 11/05/:<br>Graph<br>Graph<br>Graph                                               | /2020, and 11/06               |                                                           |                                             |                    |           |
| Desci<br>Air Q<br>Week  | uality N c of 11/ AQ AQ Sui                   | 202/2020 (11/02/2020, 11/02/2020, 11/02/2020)  QM Station 1 Graph  QM Station 2 Graph  ADM Station 3 Graph  Ammary Figure  RANSMITTED as Checked B                                                                                                                                                                                                                                                                                                                                                                                                                                                                                                                                                                                                                                                                                                                                                                                                                                                                                                                                                                                                                                                                                                                                                                                                                                                                                                                                                                                                                                                                                                                                                                                                                                                                                                                                                                                                                                                                                                                                                                             | 03/2020, 11/04,<br>QM Station 4 G<br>QM Station 5 G<br>QM Station 6 G<br>elow: | ./2020, 11/05/:<br>iraph<br>Graph<br>Graph<br>wed as Submitt                             | /2020, and 11/06               | Resubmit Co                                               |                                             |                    |           |
| Desci<br>Air Q<br>Week  | uality N c of 11/ AQ AQ Sui                   | 202/2020 (11/02/2020, 11/02/2020, 11/02/2020)  QM Station/ 1 Graph  ADM Station 2 Graph  ADM Station 3 Graph  Mmary Figure  RANSMITTED as Checked B                                                                                                                                                                                                                                                                                                                                                                                                                                                                                                                                                                                                                                                                                                                                                                                                                                                                                                                                                                                                                                                                                                                                                                                                                                                                                                                                                                                                                                                                                                                                                                                                                                                                                                                                                                                                                                                                                                                                                                            | elow:                                                                          | c/2020, 11/05/<br>Graph<br>Graph<br>Graph<br>Graph<br>Graph<br>Graph<br>Graph            | 72020, and 11/06               | Resubmit Co<br>Submit Copi                                | es for Distri                               | bution             |           |
| Desci<br>Air Q<br>Week  | ARE TR                                        | 202/2020 (11/02/2020, 11/02/2020, 11/02/2020)  QM Station 1 Graph  QM Station 2 Graph  ADM Station 3 Graph  Ammary Figure  RANSMITTED as Checked B                                                                                                                                                                                                                                                                                                                                                                                                                                                                                                                                                                                                                                                                                                                                                                                                                                                                                                                                                                                                                                                                                                                                                                                                                                                                                                                                                                                                                                                                                                                                                                                                                                                                                                                                                                                                                                                                                                                                                                             | elow:                                                                          | ./2020, 11/05/:<br>iraph<br>Graph<br>Graph<br>wed as Submitt                             | 72020, and 11/06               | Resubmit Co                                               | es for Distri                               | bution             |           |
| Desci<br>Air Q<br>Week  | ARE TR For Y AS Re                            | VO2/2020 (11/02/2020, 11/<br>QM Station/ 1 Graph A<br>QM Station 2 Graph A<br>QM Station 3 Graph A<br>mmary Figure  RANSMITTED as Checked B<br>Approval                                                                                                                                                                                                                                                                                                                                                                                                                                                                                                                                                                                                                                                                                                                                                                                                                                                                                                                                                                                                                                                                                                                                                                                                                                                                                                                                                                                                                                                                                                                                                                                                                                                                                                                                                                                                                                                                                                                                                                        | elow:                                                                          | c/2020, 11/05/<br>Graph<br>Graph<br>Graph<br>Graph<br>Graph<br>Graph<br>Graph            | 72020, and 11/06               | Resubmit Co<br>Submit Copi<br>Return Corre                | es for Distri                               | bution             |           |
| Desci<br>Air Q<br>Week  | ARE TR For A For F                            | 202/2020 (11/02/2020, 11/02/2020, 11/02/2020, 11/02/02/02/02/02/02/02/02/02/02/02/02/02/                                                                                                                                                                                                                                                                                                                                                                                                                                                                                                                                                                                                                                                                                                                                                                                                                                                                                                                                                                                                                                                                                                                                                                                                                                                                                                                                                                                                                                                                                                                                                                                                                                                                                                                                                                                                                                                                                                                                                                                                                                       | elow:                                                                          | c/2020, 11/05/<br>Graph<br>Graph<br>Graph<br>Graph<br>Graph<br>Graph<br>Graph            | 72020, and 11/06               | Resubmit Co<br>Submit Copi<br>Return Corre                | es for Distri                               | bution             |           |
| Desci<br>Air Q<br>Week  | ARE TR For A For F                            | ANSMITTED as Checked Bapproval  Your Use equested Review and Comment                                                                                                                                                                                                                                                                                                                                                                                                                                                                                                                                                                                                                                                                                                                                                                                                                                                                                                                                                                                                                                                                                                                                                                                                                                                                                                                                                                                                                                                                                                                                                                                                                                                                                                                                                                                                                                                                                                                                                                                                                                                           | elow:                                                                          | c/2020, 11/05/<br>Graph<br>Graph<br>Graph<br>Graph<br>Graph<br>Graph<br>Graph            | 72020, and 11/06               | Resubmit Co<br>Submit Copi<br>Return Corre                | es for Distri                               | bution             |           |
| Desci<br>Air Q<br>Week  | ARE TR For A For F                            | ANSMITTED as Checked Bapproval  Your Use equested Review and Comment                                                                                                                                                                                                                                                                                                                                                                                                                                                                                                                                                                                                                                                                                                                                                                                                                                                                                                                                                                                                                                                                                                                                                                                                                                                                                                                                                                                                                                                                                                                                                                                                                                                                                                                                                                                                                                                                                                                                                                                                                                                           | elow:                                                                          | c/2020, 11/05/<br>Graph<br>Graph<br>Graph<br>Graph<br>Graph<br>Graph<br>Graph            | 72020, and 11/06               | Resubmit Co<br>Submit Copi<br>Return Corre                | es for Distri                               | bution             |           |
| Desci<br>Air Q<br>Week  | ARE TR For Y AS Re FOR                        | ANSMITTED as Checked Bapproval  Your Use equested Review and Comment                                                                                                                                                                                                                                                                                                                                                                                                                                                                                                                                                                                                                                                                                                                                                                                                                                                                                                                                                                                                                                                                                                                                                                                                                                                                                                                                                                                                                                                                                                                                                                                                                                                                                                                                                                                                                                                                                                                                                                                                                                                           | elow:                                                                          | c/2020, 11/05/<br>Graph<br>Graph<br>Graph<br>Graph<br>Graph<br>Graph<br>Graph            | 72020, and 11/06               | Resubmit Co<br>Submit Copi<br>Return Corre                | es for Distri                               | bution             |           |
| Desci<br>Air Q<br>Week  | ARE TR For Y AS Re FOR                        | ANSMITTED as Checked Bapproval  Your Use equested Review and Comment                                                                                                                                                                                                                                                                                                                                                                                                                                                                                                                                                                                                                                                                                                                                                                                                                                                                                                                                                                                                                                                                                                                                                                                                                                                                                                                                                                                                                                                                                                                                                                                                                                                                                                                                                                                                                                                                                                                                                                                                                                                           | elow:                                                                          | c/2020, 11/05/<br>Graph<br>Graph<br>Graph<br>Graph<br>Graph<br>Graph<br>Graph            | 72020, and 11/06               | Resubmit Co<br>Submit Copi<br>Return Corre                | es for Distri                               | bution             |           |
| Desci<br>Air Q<br>Week  | ARE TR For Y AS Re FOR                        | ANSMITTED as Checked Bapproval  Your Use equested Review and Comment                                                                                                                                                                                                                                                                                                                                                                                                                                                                                                                                                                                                                                                                                                                                                                                                                                                                                                                                                                                                                                                                                                                                                                                                                                                                                                                                                                                                                                                                                                                                                                                                                                                                                                                                                                                                                                                                                                                                                                                                                                                           | elow:                                                                          | c/2020, 11/05/<br>Graph<br>Graph<br>Graph<br>Graph<br>Graph<br>Graph<br>Graph            | 72020, and 11/06               | Resubmit Co<br>Submit Copi<br>Return Corre                | es for Distri                               | bution             |           |
| Desci<br>Air Q<br>Week  | ARE TR For Y AS Re FOR                        | ANSMITTED as Checked Bapproval  Your Use equested Review and Comment                                                                                                                                                                                                                                                                                                                                                                                                                                                                                                                                                                                                                                                                                                                                                                                                                                                                                                                                                                                                                                                                                                                                                                                                                                                                                                                                                                                                                                                                                                                                                                                                                                                                                                                                                                                                                                                                                                                                                                                                                                                           | elow:                                                                          | c/2020, 11/05/<br>Graph<br>Graph<br>Graph<br>Graph<br>Graph<br>Graph<br>Graph            | 72020, and 11/06               | Resubmit Co<br>Submit Copi<br>Return Corre                | es for Distri                               | bution             |           |
| Descri<br>Air Q<br>Week | ARE TR For A For F FOR FOR                    | VO2/2020 (11/02/2020, 11/QM Station/ 1 Graph A QM Station 2 Graph A QM Station 3 Graph A M Station 3 Graph 3 G | elow: Approx Return                                                            | ved as Submitt<br>ved as Noted<br>ned for Correct                                        | ted                            | Resubmit Co<br>Submit Copi<br>Return Corre<br>PRINTS RETU | es for Distri<br>ected Prints<br>JRNED AFTE | bution             |           |
| Desci<br>Air Q<br>Week  | ARE TR For A For F FOR FOR                    | ANSMITTED as Checked Bapproval  Your Use equested Review and Comment                                                                                                                                                                                                                                                                                                                                                                                                                                                                                                                                                                                                                                                                                                                                                                                                                                                                                                                                                                                                                                                                                                                                                                                                                                                                                                                                                                                                                                                                                                                                                                                                                                                                                                                                                                                                                                                                                                                                                                                                                                                           | elow: Approx Return  and Grid LNG LLC                                          | c/2020, 11/05/i<br>iraph<br>Graph<br>oved as Submitt<br>oved as Noted<br>ned for Correct | 72020, and 11/06               | Resubmit Co<br>Submit Copi<br>Return Corre                | es for Distri<br>ected Prints<br>JRNED AFTE | ER LOAN TO US      |           |