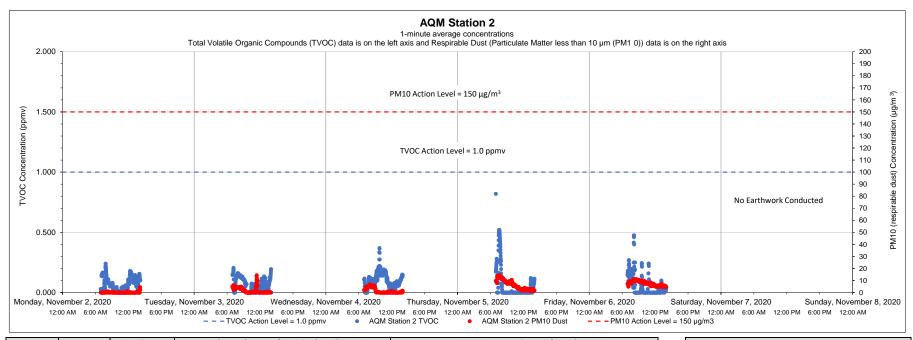

# GZA GeoEnvironmental, Inc.

188 Valley Street, Suite 300

| rovic                   | lence,                                        | Rhode Island 02909                                                                                                                                                                                                                                                                                                                                                                                                                                                                                                                                                                                                                                                                                                                                                                                                                                                                                                                                                                                                                                                                                                                                                                                                                                                                                                                                                                                                                                                                                                                                                                                                                                                                                                                                                                                                                                                                                                                                                                                                                                                                                                             | <b>Date:</b> 11/09/2020 <b>Job No.</b> 03.0033554.04                           |                                                                                          |                                |                                                           |                                             |                    |           |
|-------------------------|-----------------------------------------------|--------------------------------------------------------------------------------------------------------------------------------------------------------------------------------------------------------------------------------------------------------------------------------------------------------------------------------------------------------------------------------------------------------------------------------------------------------------------------------------------------------------------------------------------------------------------------------------------------------------------------------------------------------------------------------------------------------------------------------------------------------------------------------------------------------------------------------------------------------------------------------------------------------------------------------------------------------------------------------------------------------------------------------------------------------------------------------------------------------------------------------------------------------------------------------------------------------------------------------------------------------------------------------------------------------------------------------------------------------------------------------------------------------------------------------------------------------------------------------------------------------------------------------------------------------------------------------------------------------------------------------------------------------------------------------------------------------------------------------------------------------------------------------------------------------------------------------------------------------------------------------------------------------------------------------------------------------------------------------------------------------------------------------------------------------------------------------------------------------------------------------|--------------------------------------------------------------------------------|------------------------------------------------------------------------------------------|--------------------------------|-----------------------------------------------------------|---------------------------------------------|--------------------|-----------|
|                         | 01.421.4140 (fax) 401.751.8613                |                                                                                                                                                                                                                                                                                                                                                                                                                                                                                                                                                                                                                                                                                                                                                                                                                                                                                                                                                                                                                                                                                                                                                                                                                                                                                                                                                                                                                                                                                                                                                                                                                                                                                                                                                                                                                                                                                                                                                                                                                                                                                                                                |                                                                                |                                                                                          | Attention: Mr. Joseph Martella |                                                           |                                             |                    |           |
|                         |                                               | , ,                                                                                                                                                                                                                                                                                                                                                                                                                                                                                                                                                                                                                                                                                                                                                                                                                                                                                                                                                                                                                                                                                                                                                                                                                                                                                                                                                                                                                                                                                                                                                                                                                                                                                                                                                                                                                                                                                                                                                                                                                                                                                                                            |                                                                                |                                                                                          |                                |                                                           |                                             |                    |           |
|                         |                                               |                                                                                                                                                                                                                                                                                                                                                                                                                                                                                                                                                                                                                                                                                                                                                                                                                                                                                                                                                                                                                                                                                                                                                                                                                                                                                                                                                                                                                                                                                                                                                                                                                                                                                                                                                                                                                                                                                                                                                                                                                                                                                                                                |                                                                                |                                                                                          |                                |                                                           |                                             |                    |           |
| To:                     | Rhod                                          | le Island Department of En                                                                                                                                                                                                                                                                                                                                                                                                                                                                                                                                                                                                                                                                                                                                                                                                                                                                                                                                                                                                                                                                                                                                                                                                                                                                                                                                                                                                                                                                                                                                                                                                                                                                                                                                                                                                                                                                                                                                                                                                                                                                                                     | vironmental Ma                                                                 | inagement                                                                                | Re: Lique                      | faction Facility F                                        | roject                                      |                    |           |
|                         |                                               | e of Land Revitalization and                                                                                                                                                                                                                                                                                                                                                                                                                                                                                                                                                                                                                                                                                                                                                                                                                                                                                                                                                                                                                                                                                                                                                                                                                                                                                                                                                                                                                                                                                                                                                                                                                                                                                                                                                                                                                                                                                                                                                                                                                                                                                                   |                                                                                |                                                                                          | STRA                           | P Perimeter Air                                           | Quality Moi                                 | nitoring (AQM)     |           |
|                         | Mana                                          | agement                                                                                                                                                                                                                                                                                                                                                                                                                                                                                                                                                                                                                                                                                                                                                                                                                                                                                                                                                                                                                                                                                                                                                                                                                                                                                                                                                                                                                                                                                                                                                                                                                                                                                                                                                                                                                                                                                                                                                                                                                                                                                                                        |                                                                                |                                                                                          | 121 T                          | erminal Road/ 6                                           | 642 Allens A                                | venue              |           |
|                         |                                               | Promenade Street                                                                                                                                                                                                                                                                                                                                                                                                                                                                                                                                                                                                                                                                                                                                                                                                                                                                                                                                                                                                                                                                                                                                                                                                                                                                                                                                                                                                                                                                                                                                                                                                                                                                                                                                                                                                                                                                                                                                                                                                                                                                                                               |                                                                                |                                                                                          | _                              | dence, Rhode Is                                           |                                             |                    |           |
|                         | Provi                                         | idence, Rhode Island 02908                                                                                                                                                                                                                                                                                                                                                                                                                                                                                                                                                                                                                                                                                                                                                                                                                                                                                                                                                                                                                                                                                                                                                                                                                                                                                                                                                                                                                                                                                                                                                                                                                                                                                                                                                                                                                                                                                                                                                                                                                                                                                                     | <u> </u>                                                                       |                                                                                          |                                | emediation File                                           |                                             | 1152               |           |
|                         |                                               |                                                                                                                                                                                                                                                                                                                                                                                                                                                                                                                                                                                                                                                                                                                                                                                                                                                                                                                                                                                                                                                                                                                                                                                                                                                                                                                                                                                                                                                                                                                                                                                                                                                                                                                                                                                                                                                                                                                                                                                                                                                                                                                                |                                                                                |                                                                                          |                                |                                                           |                                             |                    |           |
|                         |                                               |                                                                                                                                                                                                                                                                                                                                                                                                                                                                                                                                                                                                                                                                                                                                                                                                                                                                                                                                                                                                                                                                                                                                                                                                                                                                                                                                                                                                                                                                                                                                                                                                                                                                                                                                                                                                                                                                                                                                                                                                                                                                                                                                |                                                                                |                                                                                          |                                |                                                           |                                             |                    |           |
| Ne ar                   | e send                                        | ding you:                                                                                                                                                                                                                                                                                                                                                                                                                                                                                                                                                                                                                                                                                                                                                                                                                                                                                                                                                                                                                                                                                                                                                                                                                                                                                                                                                                                                                                                                                                                                                                                                                                                                                                                                                                                                                                                                                                                                                                                                                                                                                                                      |                                                                                |                                                                                          |                                |                                                           |                                             |                    |           |
| ı                       |                                               | Shop Drawings                                                                                                                                                                                                                                                                                                                                                                                                                                                                                                                                                                                                                                                                                                                                                                                                                                                                                                                                                                                                                                                                                                                                                                                                                                                                                                                                                                                                                                                                                                                                                                                                                                                                                                                                                                                                                                                                                                                                                                                                                                                                                                                  | X At                                                                           | ttached                                                                                  | Chan                           | ge Order                                                  |                                             | Samples            |           |
| ļ                       |                                               | , ,                                                                                                                                                                                                                                                                                                                                                                                                                                                                                                                                                                                                                                                                                                                                                                                                                                                                                                                                                                                                                                                                                                                                                                                                                                                                                                                                                                                                                                                                                                                                                                                                                                                                                                                                                                                                                                                                                                                                                                                                                                                                                                                            |                                                                                |                                                                                          |                                |                                                           |                                             | <b>」</b> '         |           |
| 1                       |                                               | Copy of Letter                                                                                                                                                                                                                                                                                                                                                                                                                                                                                                                                                                                                                                                                                                                                                                                                                                                                                                                                                                                                                                                                                                                                                                                                                                                                                                                                                                                                                                                                                                                                                                                                                                                                                                                                                                                                                                                                                                                                                                                                                                                                                                                 | Pr                                                                             | rints                                                                                    | Plans                          | <b>.</b>                                                  |                                             | Specifications     |           |
| ļ                       | `                                             | 55p) 5. 25tt6.                                                                                                                                                                                                                                                                                                                                                                                                                                                                                                                                                                                                                                                                                                                                                                                                                                                                                                                                                                                                                                                                                                                                                                                                                                                                                                                                                                                                                                                                                                                                                                                                                                                                                                                                                                                                                                                                                                                                                                                                                                                                                                                 |                                                                                |                                                                                          |                                |                                                           |                                             | 56                 |           |
| 1                       | ı                                             | Under Separate Cover, the                                                                                                                                                                                                                                                                                                                                                                                                                                                                                                                                                                                                                                                                                                                                                                                                                                                                                                                                                                                                                                                                                                                                                                                                                                                                                                                                                                                                                                                                                                                                                                                                                                                                                                                                                                                                                                                                                                                                                                                                                                                                                                      | following Items                                                                | •                                                                                        | via:                           |                                                           |                                             |                    |           |
|                         | ,                                             | onder separate cover, the                                                                                                                                                                                                                                                                                                                                                                                                                                                                                                                                                                                                                                                                                                                                                                                                                                                                                                                                                                                                                                                                                                                                                                                                                                                                                                                                                                                                                                                                                                                                                                                                                                                                                                                                                                                                                                                                                                                                                                                                                                                                                                      | Tonowing remo                                                                  | •                                                                                        | via.                           |                                                           |                                             |                    |           |
| low S                   | hipped:                                       |                                                                                                                                                                                                                                                                                                                                                                                                                                                                                                                                                                                                                                                                                                                                                                                                                                                                                                                                                                                                                                                                                                                                                                                                                                                                                                                                                                                                                                                                                                                                                                                                                                                                                                                                                                                                                                                                                                                                                                                                                                                                                                                                |                                                                                |                                                                                          |                                |                                                           |                                             |                    |           |
|                         |                                               |                                                                                                                                                                                                                                                                                                                                                                                                                                                                                                                                                                                                                                                                                                                                                                                                                                                                                                                                                                                                                                                                                                                                                                                                                                                                                                                                                                                                                                                                                                                                                                                                                                                                                                                                                                                                                                                                                                                                                                                                                                                                                                                                | Cou                                                                            | ırior                                                                                    | Regula                         | r Mail                                                    |                                             | Hand Delivered/Pig | rked I In |
| X Via Email Courier     |                                               |                                                                                                                                                                                                                                                                                                                                                                                                                                                                                                                                                                                                                                                                                                                                                                                                                                                                                                                                                                                                                                                                                                                                                                                                                                                                                                                                                                                                                                                                                                                                                                                                                                                                                                                                                                                                                                                                                                                                                                                                                                                                                                                                | Regular Mail                                                                   |                                                                                          |                                | Hand Delivered/Picked Up                                  |                                             |                    |           |
| L                       |                                               |                                                                                                                                                                                                                                                                                                                                                                                                                                                                                                                                                                                                                                                                                                                                                                                                                                                                                                                                                                                                                                                                                                                                                                                                                                                                                                                                                                                                                                                                                                                                                                                                                                                                                                                                                                                                                                                                                                                                                                                                                                                                                                                                |                                                                                |                                                                                          |                                |                                                           |                                             |                    |           |
| Desci<br>Air Q          | c of 11/                                      | Monitoring (AQM) Results -<br>/02/2020 (11/02/2020, 11/                                                                                                                                                                                                                                                                                                                                                                                                                                                                                                                                                                                                                                                                                                                                                                                                                                                                                                                                                                                                                                                                                                                                                                                                                                                                                                                                                                                                                                                                                                                                                                                                                                                                                                                                                                                                                                                                                                                                                                                                                                                                        | 03/2020, 11/04,                                                                | ·/2020, 11/05/                                                                           |                                | 5/2020)                                                   |                                             |                    |           |
| Desci<br>Air Q          | uality M<br>c of 11/<br>AQ<br>AQ              | /02/2020 (11/02/2020, 11/<br>QM Station/ 1 Graph A<br>QM Station 2 Graph A                                                                                                                                                                                                                                                                                                                                                                                                                                                                                                                                                                                                                                                                                                                                                                                                                                                                                                                                                                                                                                                                                                                                                                                                                                                                                                                                                                                                                                                                                                                                                                                                                                                                                                                                                                                                                                                                                                                                                                                                                                                     |                                                                                | :/2020, 11/05/:<br>iraph<br>Graph                                                        |                                | 5/2020)                                                   |                                             |                    |           |
| Desci<br>Air Q          | uality M<br>of 11/<br>AQ<br>AQ<br>AQ          | /02/2020 (11/02/2020, 11/<br>QM Station/ 1 Graph A<br>QM Station 2 Graph A                                                                                                                                                                                                                                                                                                                                                                                                                                                                                                                                                                                                                                                                                                                                                                                                                                                                                                                                                                                                                                                                                                                                                                                                                                                                                                                                                                                                                                                                                                                                                                                                                                                                                                                                                                                                                                                                                                                                                                                                                                                     | 03/2020, 11/04,<br>QM Station 4 G<br>QM Station 5 G                            | :/2020, 11/05/:<br>iraph<br>Graph                                                        |                                | 5/2020)                                                   |                                             |                    |           |
| Desci<br>Air Q          | uality M<br>of 11/<br>AQ<br>AQ<br>AQ          | /02/2020 (11/02/2020, 11/<br>QM Station/ 1 Graph A<br>QM Station 2 Graph A<br>QM Station 3 Graph A                                                                                                                                                                                                                                                                                                                                                                                                                                                                                                                                                                                                                                                                                                                                                                                                                                                                                                                                                                                                                                                                                                                                                                                                                                                                                                                                                                                                                                                                                                                                                                                                                                                                                                                                                                                                                                                                                                                                                                                                                             | 03/2020, 11/04,<br>QM Station 4 G<br>QM Station 5 G                            | :/2020, 11/05/:<br>iraph<br>Graph                                                        |                                | 5/2020)                                                   |                                             |                    |           |
| Desci<br>Air Q          | uality M<br>of 11/<br>AQ<br>AQ<br>AQ          | /02/2020 (11/02/2020, 11/<br>QM Station/ 1 Graph A<br>QM Station 2 Graph A<br>QM Station 3 Graph A                                                                                                                                                                                                                                                                                                                                                                                                                                                                                                                                                                                                                                                                                                                                                                                                                                                                                                                                                                                                                                                                                                                                                                                                                                                                                                                                                                                                                                                                                                                                                                                                                                                                                                                                                                                                                                                                                                                                                                                                                             | 03/2020, 11/04,<br>QM Station 4 G<br>QM Station 5 G                            | :/2020, 11/05/:<br>iraph<br>Graph                                                        |                                | 5/2020)                                                   |                                             |                    |           |
| Desci<br>Air Q<br>Week  | uality N<br>c of 11/<br>AQ<br>AQ<br>AQ<br>Sui | V02/2020 (11/02/2020, 11/<br>QM Station/ 1 Graph A<br>QM Station 2 Graph A<br>QM Station 3 Graph A<br>mmary Figure                                                                                                                                                                                                                                                                                                                                                                                                                                                                                                                                                                                                                                                                                                                                                                                                                                                                                                                                                                                                                                                                                                                                                                                                                                                                                                                                                                                                                                                                                                                                                                                                                                                                                                                                                                                                                                                                                                                                                                                                             | 03/2020, 11/04,<br>QM Station 4 G<br>QM Station 5 G<br>QM Station 6 G          | :/2020, 11/05/:<br>iraph<br>Graph                                                        |                                | 5/2020)                                                   |                                             |                    |           |
| Desci<br>Air Q<br>Week  | uality N c of 11/ AQ AQ Sui                   | 202/2020 (11/02/2020, 11/02/2020, 11/02/2020)  QM Station/ 1 Graph  ADM Station 2 Graph  ADM Station 3 Graph  Mmary Figure  RANSMITTED as Checked B                                                                                                                                                                                                                                                                                                                                                                                                                                                                                                                                                                                                                                                                                                                                                                                                                                                                                                                                                                                                                                                                                                                                                                                                                                                                                                                                                                                                                                                                                                                                                                                                                                                                                                                                                                                                                                                                                                                                                                            | 03/2020, 11/04,<br>QM Station 4 G<br>QM Station 5 G<br>QM Station 6 G          | :/2020, 11/05/:<br>Graph<br>Graph<br>Graph                                               | /2020, and 11/06               |                                                           |                                             |                    |           |
| Desci<br>Air Q<br>Week  | uality N c of 11/ AQ AQ Sui                   | 202/2020 (11/02/2020, 11/02/2020, 11/02/2020)  QM Station 1 Graph  QM Station 2 Graph  ADM Station 3 Graph  Ammary Figure  RANSMITTED as Checked B                                                                                                                                                                                                                                                                                                                                                                                                                                                                                                                                                                                                                                                                                                                                                                                                                                                                                                                                                                                                                                                                                                                                                                                                                                                                                                                                                                                                                                                                                                                                                                                                                                                                                                                                                                                                                                                                                                                                                                             | 03/2020, 11/04,<br>QM Station 4 G<br>QM Station 5 G<br>QM Station 6 G<br>elow: | ./2020, 11/05/:<br>iraph<br>Graph<br>Graph<br>wed as Submitt                             | /2020, and 11/06               | Resubmit Co                                               |                                             |                    |           |
| Desci<br>Air Q<br>Week  | uality N c of 11/ AQ AQ Sui                   | 202/2020 (11/02/2020, 11/02/2020, 11/02/2020)  QM Station/ 1 Graph  ADM Station 2 Graph  ADM Station 3 Graph  Mmary Figure  RANSMITTED as Checked B                                                                                                                                                                                                                                                                                                                                                                                                                                                                                                                                                                                                                                                                                                                                                                                                                                                                                                                                                                                                                                                                                                                                                                                                                                                                                                                                                                                                                                                                                                                                                                                                                                                                                                                                                                                                                                                                                                                                                                            | elow:                                                                          | c/2020, 11/05/<br>Graph<br>Graph<br>Graph<br>Graph<br>Graph<br>Graph<br>Graph            | 72020, and 11/06               | Resubmit Co<br>Submit Copi                                | es for Distri                               | bution             |           |
| Desci<br>Air Q<br>Week  | ARE TR                                        | 202/2020 (11/02/2020, 11/02/2020, 11/02/2020)  QM Station 1 Graph  QM Station 2 Graph  ADM Station 3 Graph  Ammary Figure  RANSMITTED as Checked B                                                                                                                                                                                                                                                                                                                                                                                                                                                                                                                                                                                                                                                                                                                                                                                                                                                                                                                                                                                                                                                                                                                                                                                                                                                                                                                                                                                                                                                                                                                                                                                                                                                                                                                                                                                                                                                                                                                                                                             | elow:                                                                          | ./2020, 11/05/:<br>iraph<br>Graph<br>Graph<br>wed as Submitt                             | 72020, and 11/06               | Resubmit Co                                               | es for Distri                               | bution             |           |
| Desci<br>Air Q<br>Week  | ARE TR For Y AS Re                            | VO2/2020 (11/02/2020, 11/<br>QM Station/ 1 Graph A<br>QM Station 2 Graph A<br>QM Station 3 Graph A<br>mmary Figure  RANSMITTED as Checked B<br>Approval                                                                                                                                                                                                                                                                                                                                                                                                                                                                                                                                                                                                                                                                                                                                                                                                                                                                                                                                                                                                                                                                                                                                                                                                                                                                                                                                                                                                                                                                                                                                                                                                                                                                                                                                                                                                                                                                                                                                                                        | elow:                                                                          | c/2020, 11/05/<br>Graph<br>Graph<br>Graph<br>Graph<br>Graph<br>Graph<br>Graph            | 72020, and 11/06               | Resubmit Co<br>Submit Copi<br>Return Corre                | es for Distri                               | bution             |           |
| Desci<br>Air Q<br>Week  | ARE TR For A For F                            | 202/2020 (11/02/2020, 11/02/2020, 11/02/2020, 11/02/02/02/02/02/02/02/02/02/02/02/02/02/                                                                                                                                                                                                                                                                                                                                                                                                                                                                                                                                                                                                                                                                                                                                                                                                                                                                                                                                                                                                                                                                                                                                                                                                                                                                                                                                                                                                                                                                                                                                                                                                                                                                                                                                                                                                                                                                                                                                                                                                                                       | elow:                                                                          | c/2020, 11/05/<br>Graph<br>Graph<br>Graph<br>Graph<br>Graph<br>Graph<br>Graph            | 72020, and 11/06               | Resubmit Co<br>Submit Copi<br>Return Corre                | es for Distri                               | bution             |           |
| Desci<br>Air Q<br>Week  | ARE TR For A For F                            | ANSMITTED as Checked Bapproval  Your Use equested Review and Comment                                                                                                                                                                                                                                                                                                                                                                                                                                                                                                                                                                                                                                                                                                                                                                                                                                                                                                                                                                                                                                                                                                                                                                                                                                                                                                                                                                                                                                                                                                                                                                                                                                                                                                                                                                                                                                                                                                                                                                                                                                                           | elow:                                                                          | c/2020, 11/05/<br>Graph<br>Graph<br>Graph<br>Graph<br>Graph<br>Graph<br>Graph            | 72020, and 11/06               | Resubmit Co<br>Submit Copi<br>Return Corre                | es for Distri                               | bution             |           |
| Desci<br>Air Q<br>Week  | ARE TR For A For F                            | ANSMITTED as Checked Bapproval  Your Use equested Review and Comment                                                                                                                                                                                                                                                                                                                                                                                                                                                                                                                                                                                                                                                                                                                                                                                                                                                                                                                                                                                                                                                                                                                                                                                                                                                                                                                                                                                                                                                                                                                                                                                                                                                                                                                                                                                                                                                                                                                                                                                                                                                           | elow:                                                                          | c/2020, 11/05/<br>Graph<br>Graph<br>Graph<br>Graph<br>Graph<br>Graph<br>Graph            | 72020, and 11/06               | Resubmit Co<br>Submit Copi<br>Return Corre                | es for Distri                               | bution             |           |
| Desci<br>Air Q<br>Week  | ARE TR For Y AS Re FOR                        | ANSMITTED as Checked Bapproval  Your Use equested Review and Comment                                                                                                                                                                                                                                                                                                                                                                                                                                                                                                                                                                                                                                                                                                                                                                                                                                                                                                                                                                                                                                                                                                                                                                                                                                                                                                                                                                                                                                                                                                                                                                                                                                                                                                                                                                                                                                                                                                                                                                                                                                                           | elow:                                                                          | c/2020, 11/05/<br>Graph<br>Graph<br>Graph<br>Graph<br>Graph<br>Graph<br>Graph            | 72020, and 11/06               | Resubmit Co<br>Submit Copi<br>Return Corre                | es for Distri                               | bution             |           |
| Desci<br>Air Q<br>Week  | ARE TR For Y AS Re FOR                        | ANSMITTED as Checked Bapproval  Your Use equested Review and Comment                                                                                                                                                                                                                                                                                                                                                                                                                                                                                                                                                                                                                                                                                                                                                                                                                                                                                                                                                                                                                                                                                                                                                                                                                                                                                                                                                                                                                                                                                                                                                                                                                                                                                                                                                                                                                                                                                                                                                                                                                                                           | elow:                                                                          | c/2020, 11/05/<br>Graph<br>Graph<br>Graph<br>Graph<br>Graph<br>Graph<br>Graph            | 72020, and 11/06               | Resubmit Co<br>Submit Copi<br>Return Corre                | es for Distri                               | bution             |           |
| Desci<br>Air Q<br>Week  | ARE TR For Y AS Re FOR                        | ANSMITTED as Checked Bapproval  Your Use equested Review and Comment                                                                                                                                                                                                                                                                                                                                                                                                                                                                                                                                                                                                                                                                                                                                                                                                                                                                                                                                                                                                                                                                                                                                                                                                                                                                                                                                                                                                                                                                                                                                                                                                                                                                                                                                                                                                                                                                                                                                                                                                                                                           | elow:                                                                          | c/2020, 11/05/<br>Graph<br>Graph<br>Graph<br>Graph<br>Graph<br>Graph<br>Graph            | 72020, and 11/06               | Resubmit Co<br>Submit Copi<br>Return Corre                | es for Distri                               | bution             |           |
| Desci<br>Air Q<br>Week  | ARE TR For Y AS Re FOR                        | ANSMITTED as Checked Bapproval  Your Use equested Review and Comment                                                                                                                                                                                                                                                                                                                                                                                                                                                                                                                                                                                                                                                                                                                                                                                                                                                                                                                                                                                                                                                                                                                                                                                                                                                                                                                                                                                                                                                                                                                                                                                                                                                                                                                                                                                                                                                                                                                                                                                                                                                           | elow:                                                                          | c/2020, 11/05/<br>Graph<br>Graph<br>Graph<br>Graph<br>Graph<br>Graph<br>Graph            | 72020, and 11/06               | Resubmit Co<br>Submit Copi<br>Return Corre                | es for Distri                               | bution             |           |
| Descri<br>Air Q<br>Week | ARE TR For A For F FOR FOR                    | VO2/2020 (11/02/2020, 11/QM Station/ 1 Graph A QM Station 2 Graph A QM Station 3 Graph A M Station 3 Graph 3 G | elow: Approx Return                                                            | ved as Submitt<br>ved as Noted<br>ned for Correct                                        | ted                            | Resubmit Co<br>Submit Copi<br>Return Corre<br>PRINTS RETU | es for Distri<br>ected Prints<br>JRNED AFTE | bution             |           |
| Desci<br>Air Q<br>Week  | ARE TR For A For F FOR FOR                    | ANSMITTED as Checked Bapproval  Your Use equested Review and Comment                                                                                                                                                                                                                                                                                                                                                                                                                                                                                                                                                                                                                                                                                                                                                                                                                                                                                                                                                                                                                                                                                                                                                                                                                                                                                                                                                                                                                                                                                                                                                                                                                                                                                                                                                                                                                                                                                                                                                                                                                                                           | elow: Approx Return  and Grid LNG LLC                                          | c/2020, 11/05/i<br>iraph<br>Graph<br>oved as Submitt<br>oved as Noted<br>ned for Correct | 72020, and 11/06               | Resubmit Co<br>Submit Copi<br>Return Corre                | es for Distri<br>ected Prints<br>JRNED AFTE | ER LOAN TO US      |           |