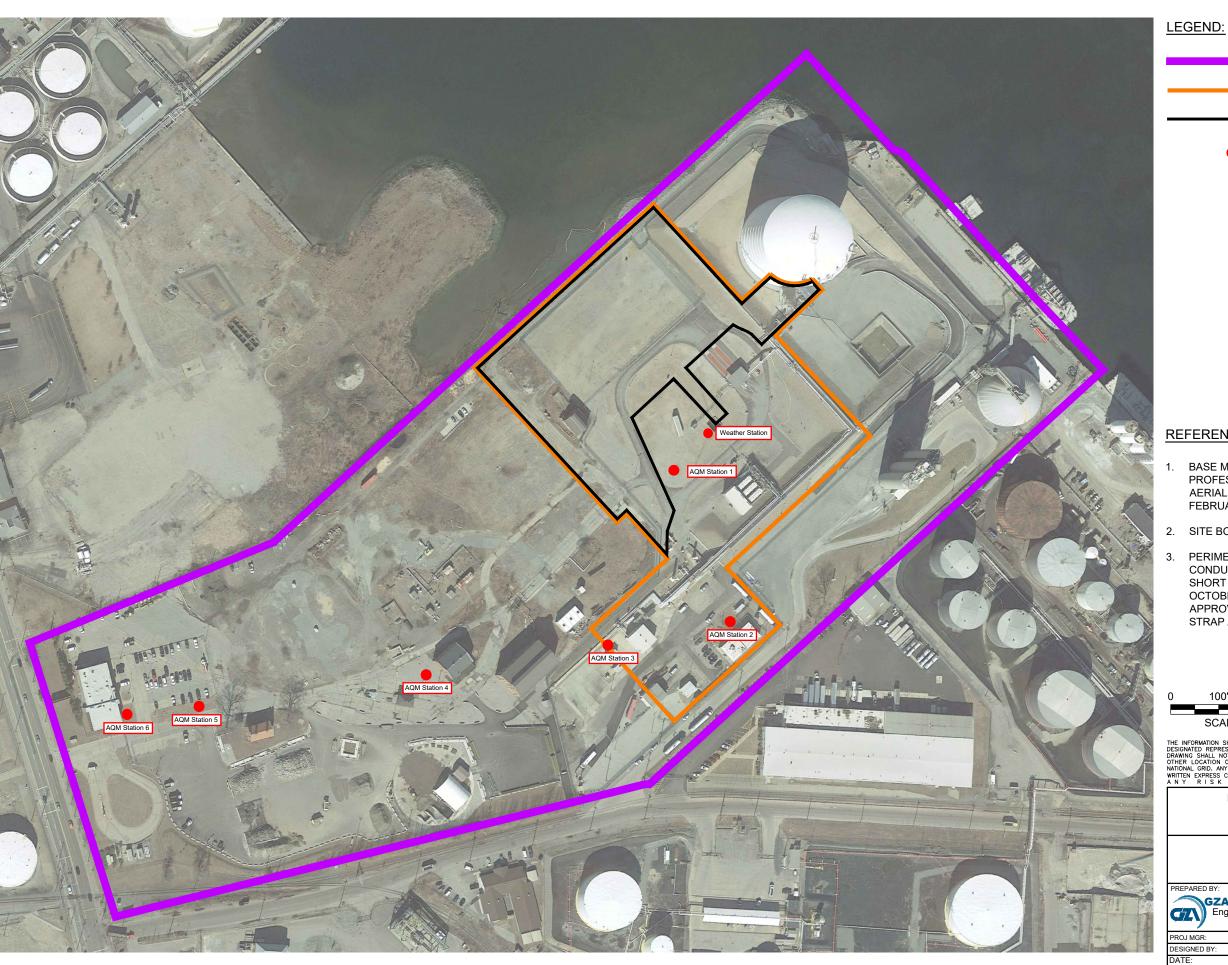

# GZA GeoEnvironmental, Inc.

188 Valley Street, Suite 300

| rovic                   | lence,                                        | Rhode Island 02909                                                                                                                                                                                                                                                                                                                                                                                                                                                                                                                                                                                                                                                                                                                                                                                                                                                                                                                                                                                                                                                                                                                                                                                                                                                                                                                                                                                                                                                                                                                                                                                                                                                                                                                                                                                                                                                                                                                                                                                                                                                                                                             | <b>Date:</b> 11/09/2020 <b>Job No.</b> 03.0033554.04                           |                                                                                          |                                |                                                           |                                             |                    |           |
|-------------------------|-----------------------------------------------|--------------------------------------------------------------------------------------------------------------------------------------------------------------------------------------------------------------------------------------------------------------------------------------------------------------------------------------------------------------------------------------------------------------------------------------------------------------------------------------------------------------------------------------------------------------------------------------------------------------------------------------------------------------------------------------------------------------------------------------------------------------------------------------------------------------------------------------------------------------------------------------------------------------------------------------------------------------------------------------------------------------------------------------------------------------------------------------------------------------------------------------------------------------------------------------------------------------------------------------------------------------------------------------------------------------------------------------------------------------------------------------------------------------------------------------------------------------------------------------------------------------------------------------------------------------------------------------------------------------------------------------------------------------------------------------------------------------------------------------------------------------------------------------------------------------------------------------------------------------------------------------------------------------------------------------------------------------------------------------------------------------------------------------------------------------------------------------------------------------------------------|--------------------------------------------------------------------------------|------------------------------------------------------------------------------------------|--------------------------------|-----------------------------------------------------------|---------------------------------------------|--------------------|-----------|
|                         | 01.421.4140 (fax) 401.751.8613                |                                                                                                                                                                                                                                                                                                                                                                                                                                                                                                                                                                                                                                                                                                                                                                                                                                                                                                                                                                                                                                                                                                                                                                                                                                                                                                                                                                                                                                                                                                                                                                                                                                                                                                                                                                                                                                                                                                                                                                                                                                                                                                                                |                                                                                |                                                                                          | Attention: Mr. Joseph Martella |                                                           |                                             |                    |           |
|                         |                                               | , ,                                                                                                                                                                                                                                                                                                                                                                                                                                                                                                                                                                                                                                                                                                                                                                                                                                                                                                                                                                                                                                                                                                                                                                                                                                                                                                                                                                                                                                                                                                                                                                                                                                                                                                                                                                                                                                                                                                                                                                                                                                                                                                                            |                                                                                |                                                                                          |                                |                                                           |                                             |                    |           |
|                         |                                               |                                                                                                                                                                                                                                                                                                                                                                                                                                                                                                                                                                                                                                                                                                                                                                                                                                                                                                                                                                                                                                                                                                                                                                                                                                                                                                                                                                                                                                                                                                                                                                                                                                                                                                                                                                                                                                                                                                                                                                                                                                                                                                                                |                                                                                |                                                                                          |                                |                                                           |                                             |                    |           |
| To:                     | Rhod                                          | le Island Department of En                                                                                                                                                                                                                                                                                                                                                                                                                                                                                                                                                                                                                                                                                                                                                                                                                                                                                                                                                                                                                                                                                                                                                                                                                                                                                                                                                                                                                                                                                                                                                                                                                                                                                                                                                                                                                                                                                                                                                                                                                                                                                                     | vironmental Ma                                                                 | inagement                                                                                | Re: Lique                      | faction Facility F                                        | roject                                      |                    |           |
|                         |                                               | e of Land Revitalization and                                                                                                                                                                                                                                                                                                                                                                                                                                                                                                                                                                                                                                                                                                                                                                                                                                                                                                                                                                                                                                                                                                                                                                                                                                                                                                                                                                                                                                                                                                                                                                                                                                                                                                                                                                                                                                                                                                                                                                                                                                                                                                   |                                                                                |                                                                                          | STRA                           | P Perimeter Air                                           | Quality Moi                                 | nitoring (AQM)     |           |
|                         | Mana                                          | agement                                                                                                                                                                                                                                                                                                                                                                                                                                                                                                                                                                                                                                                                                                                                                                                                                                                                                                                                                                                                                                                                                                                                                                                                                                                                                                                                                                                                                                                                                                                                                                                                                                                                                                                                                                                                                                                                                                                                                                                                                                                                                                                        |                                                                                |                                                                                          | 121 T                          | erminal Road/ 6                                           | 642 Allens A                                | venue              |           |
|                         |                                               | Promenade Street                                                                                                                                                                                                                                                                                                                                                                                                                                                                                                                                                                                                                                                                                                                                                                                                                                                                                                                                                                                                                                                                                                                                                                                                                                                                                                                                                                                                                                                                                                                                                                                                                                                                                                                                                                                                                                                                                                                                                                                                                                                                                                               |                                                                                |                                                                                          | _                              | dence, Rhode Is                                           |                                             |                    |           |
|                         | Provi                                         | idence, Rhode Island 02908                                                                                                                                                                                                                                                                                                                                                                                                                                                                                                                                                                                                                                                                                                                                                                                                                                                                                                                                                                                                                                                                                                                                                                                                                                                                                                                                                                                                                                                                                                                                                                                                                                                                                                                                                                                                                                                                                                                                                                                                                                                                                                     | <u> </u>                                                                       |                                                                                          |                                | emediation File                                           |                                             | 1152               |           |
|                         |                                               |                                                                                                                                                                                                                                                                                                                                                                                                                                                                                                                                                                                                                                                                                                                                                                                                                                                                                                                                                                                                                                                                                                                                                                                                                                                                                                                                                                                                                                                                                                                                                                                                                                                                                                                                                                                                                                                                                                                                                                                                                                                                                                                                |                                                                                |                                                                                          |                                |                                                           |                                             |                    |           |
|                         |                                               |                                                                                                                                                                                                                                                                                                                                                                                                                                                                                                                                                                                                                                                                                                                                                                                                                                                                                                                                                                                                                                                                                                                                                                                                                                                                                                                                                                                                                                                                                                                                                                                                                                                                                                                                                                                                                                                                                                                                                                                                                                                                                                                                |                                                                                |                                                                                          |                                |                                                           |                                             |                    |           |
| Ne ar                   | e send                                        | ding you:                                                                                                                                                                                                                                                                                                                                                                                                                                                                                                                                                                                                                                                                                                                                                                                                                                                                                                                                                                                                                                                                                                                                                                                                                                                                                                                                                                                                                                                                                                                                                                                                                                                                                                                                                                                                                                                                                                                                                                                                                                                                                                                      |                                                                                |                                                                                          |                                |                                                           |                                             |                    |           |
| ı                       |                                               | Shop Drawings                                                                                                                                                                                                                                                                                                                                                                                                                                                                                                                                                                                                                                                                                                                                                                                                                                                                                                                                                                                                                                                                                                                                                                                                                                                                                                                                                                                                                                                                                                                                                                                                                                                                                                                                                                                                                                                                                                                                                                                                                                                                                                                  | X At                                                                           | ttached                                                                                  | Chan                           | ge Order                                                  |                                             | Samples            |           |
| ļ                       |                                               | , ,                                                                                                                                                                                                                                                                                                                                                                                                                                                                                                                                                                                                                                                                                                                                                                                                                                                                                                                                                                                                                                                                                                                                                                                                                                                                                                                                                                                                                                                                                                                                                                                                                                                                                                                                                                                                                                                                                                                                                                                                                                                                                                                            |                                                                                |                                                                                          |                                |                                                           |                                             | <b>」</b> '         |           |
| 1                       |                                               | Copy of Letter                                                                                                                                                                                                                                                                                                                                                                                                                                                                                                                                                                                                                                                                                                                                                                                                                                                                                                                                                                                                                                                                                                                                                                                                                                                                                                                                                                                                                                                                                                                                                                                                                                                                                                                                                                                                                                                                                                                                                                                                                                                                                                                 | Pr                                                                             | rints                                                                                    | Plans                          | <b>.</b>                                                  |                                             | Specifications     |           |
| ļ                       | `                                             | 55p) 5. 25tt6.                                                                                                                                                                                                                                                                                                                                                                                                                                                                                                                                                                                                                                                                                                                                                                                                                                                                                                                                                                                                                                                                                                                                                                                                                                                                                                                                                                                                                                                                                                                                                                                                                                                                                                                                                                                                                                                                                                                                                                                                                                                                                                                 |                                                                                |                                                                                          |                                |                                                           |                                             | 56                 |           |
| 1                       | ı                                             | Under Separate Cover, the                                                                                                                                                                                                                                                                                                                                                                                                                                                                                                                                                                                                                                                                                                                                                                                                                                                                                                                                                                                                                                                                                                                                                                                                                                                                                                                                                                                                                                                                                                                                                                                                                                                                                                                                                                                                                                                                                                                                                                                                                                                                                                      | following Items                                                                | •                                                                                        | via:                           |                                                           |                                             |                    |           |
|                         | ,                                             | onder separate cover, the                                                                                                                                                                                                                                                                                                                                                                                                                                                                                                                                                                                                                                                                                                                                                                                                                                                                                                                                                                                                                                                                                                                                                                                                                                                                                                                                                                                                                                                                                                                                                                                                                                                                                                                                                                                                                                                                                                                                                                                                                                                                                                      | Tonowing remo                                                                  | •                                                                                        | via.                           |                                                           |                                             |                    |           |
| low S                   | hipped:                                       |                                                                                                                                                                                                                                                                                                                                                                                                                                                                                                                                                                                                                                                                                                                                                                                                                                                                                                                                                                                                                                                                                                                                                                                                                                                                                                                                                                                                                                                                                                                                                                                                                                                                                                                                                                                                                                                                                                                                                                                                                                                                                                                                |                                                                                |                                                                                          |                                |                                                           |                                             |                    |           |
|                         |                                               |                                                                                                                                                                                                                                                                                                                                                                                                                                                                                                                                                                                                                                                                                                                                                                                                                                                                                                                                                                                                                                                                                                                                                                                                                                                                                                                                                                                                                                                                                                                                                                                                                                                                                                                                                                                                                                                                                                                                                                                                                                                                                                                                | Cou                                                                            | ırior                                                                                    | Regula                         | r Mail                                                    |                                             | Hand Delivered/Pig | rked I In |
| X Via Email Courier     |                                               |                                                                                                                                                                                                                                                                                                                                                                                                                                                                                                                                                                                                                                                                                                                                                                                                                                                                                                                                                                                                                                                                                                                                                                                                                                                                                                                                                                                                                                                                                                                                                                                                                                                                                                                                                                                                                                                                                                                                                                                                                                                                                                                                | Regular Mail                                                                   |                                                                                          |                                | Hand Delivered/Picked Up                                  |                                             |                    |           |
| L                       |                                               |                                                                                                                                                                                                                                                                                                                                                                                                                                                                                                                                                                                                                                                                                                                                                                                                                                                                                                                                                                                                                                                                                                                                                                                                                                                                                                                                                                                                                                                                                                                                                                                                                                                                                                                                                                                                                                                                                                                                                                                                                                                                                                                                |                                                                                |                                                                                          |                                |                                                           |                                             |                    |           |
| Desci<br>Air Q          | c of 11/                                      | Monitoring (AQM) Results -<br>/02/2020 (11/02/2020, 11/                                                                                                                                                                                                                                                                                                                                                                                                                                                                                                                                                                                                                                                                                                                                                                                                                                                                                                                                                                                                                                                                                                                                                                                                                                                                                                                                                                                                                                                                                                                                                                                                                                                                                                                                                                                                                                                                                                                                                                                                                                                                        | 03/2020, 11/04,                                                                | ·/2020, 11/05/                                                                           |                                | 5/2020)                                                   |                                             |                    |           |
| Desci<br>Air Q          | uality M<br>c of 11/<br>AQ<br>AQ              | /02/2020 (11/02/2020, 11/<br>QM Station/ 1 Graph A<br>QM Station 2 Graph A                                                                                                                                                                                                                                                                                                                                                                                                                                                                                                                                                                                                                                                                                                                                                                                                                                                                                                                                                                                                                                                                                                                                                                                                                                                                                                                                                                                                                                                                                                                                                                                                                                                                                                                                                                                                                                                                                                                                                                                                                                                     |                                                                                | :/2020, 11/05/:<br>iraph<br>Graph                                                        |                                | 5/2020)                                                   |                                             |                    |           |
| Desci<br>Air Q          | uality M<br>of 11/<br>AQ<br>AQ<br>AQ          | /02/2020 (11/02/2020, 11/<br>QM Station/ 1 Graph A<br>QM Station 2 Graph A                                                                                                                                                                                                                                                                                                                                                                                                                                                                                                                                                                                                                                                                                                                                                                                                                                                                                                                                                                                                                                                                                                                                                                                                                                                                                                                                                                                                                                                                                                                                                                                                                                                                                                                                                                                                                                                                                                                                                                                                                                                     | 03/2020, 11/04,<br>QM Station 4 G<br>QM Station 5 G                            | :/2020, 11/05/:<br>iraph<br>Graph                                                        |                                | 5/2020)                                                   |                                             |                    |           |
| Desci<br>Air Q          | uality M<br>of 11/<br>AQ<br>AQ<br>AQ          | /02/2020 (11/02/2020, 11/<br>QM Station/ 1 Graph A<br>QM Station 2 Graph A<br>QM Station 3 Graph A                                                                                                                                                                                                                                                                                                                                                                                                                                                                                                                                                                                                                                                                                                                                                                                                                                                                                                                                                                                                                                                                                                                                                                                                                                                                                                                                                                                                                                                                                                                                                                                                                                                                                                                                                                                                                                                                                                                                                                                                                             | 03/2020, 11/04,<br>QM Station 4 G<br>QM Station 5 G                            | :/2020, 11/05/:<br>iraph<br>Graph                                                        |                                | 5/2020)                                                   |                                             |                    |           |
| Desci<br>Air Q          | uality M<br>of 11/<br>AQ<br>AQ<br>AQ          | /02/2020 (11/02/2020, 11/<br>QM Station/ 1 Graph A<br>QM Station 2 Graph A<br>QM Station 3 Graph A                                                                                                                                                                                                                                                                                                                                                                                                                                                                                                                                                                                                                                                                                                                                                                                                                                                                                                                                                                                                                                                                                                                                                                                                                                                                                                                                                                                                                                                                                                                                                                                                                                                                                                                                                                                                                                                                                                                                                                                                                             | 03/2020, 11/04,<br>QM Station 4 G<br>QM Station 5 G                            | :/2020, 11/05/:<br>iraph<br>Graph                                                        |                                | 5/2020)                                                   |                                             |                    |           |
| Desci<br>Air Q<br>Week  | uality N<br>c of 11/<br>AQ<br>AQ<br>AQ<br>Sui | V02/2020 (11/02/2020, 11/<br>QM Station/ 1 Graph A<br>QM Station 2 Graph A<br>QM Station 3 Graph A<br>mmary Figure                                                                                                                                                                                                                                                                                                                                                                                                                                                                                                                                                                                                                                                                                                                                                                                                                                                                                                                                                                                                                                                                                                                                                                                                                                                                                                                                                                                                                                                                                                                                                                                                                                                                                                                                                                                                                                                                                                                                                                                                             | 03/2020, 11/04,<br>QM Station 4 G<br>QM Station 5 G<br>QM Station 6 G          | :/2020, 11/05/:<br>iraph<br>Graph                                                        |                                | 5/2020)                                                   |                                             |                    |           |
| Desci<br>Air Q<br>Week  | uality N c of 11/ AQ AQ Sui                   | 202/2020 (11/02/2020, 11/02/2020, 11/02/2020)  QM Station/ 1 Graph  ADM Station 2 Graph  ADM Station 3 Graph  Mmary Figure  RANSMITTED as Checked B                                                                                                                                                                                                                                                                                                                                                                                                                                                                                                                                                                                                                                                                                                                                                                                                                                                                                                                                                                                                                                                                                                                                                                                                                                                                                                                                                                                                                                                                                                                                                                                                                                                                                                                                                                                                                                                                                                                                                                            | 03/2020, 11/04,<br>QM Station 4 G<br>QM Station 5 G<br>QM Station 6 G          | :/2020, 11/05/:<br>Graph<br>Graph<br>Graph                                               | /2020, and 11/06               |                                                           |                                             |                    |           |
| Desci<br>Air Q<br>Week  | uality N c of 11/ AQ AQ Sui                   | 202/2020 (11/02/2020, 11/02/2020, 11/02/2020)  QM Station 1 Graph  QM Station 2 Graph  ADM Station 3 Graph  Ammary Figure  RANSMITTED as Checked B                                                                                                                                                                                                                                                                                                                                                                                                                                                                                                                                                                                                                                                                                                                                                                                                                                                                                                                                                                                                                                                                                                                                                                                                                                                                                                                                                                                                                                                                                                                                                                                                                                                                                                                                                                                                                                                                                                                                                                             | 03/2020, 11/04,<br>QM Station 4 G<br>QM Station 5 G<br>QM Station 6 G<br>elow: | ./2020, 11/05/:<br>iraph<br>Graph<br>Graph<br>wed as Submitt                             | /2020, and 11/06               | Resubmit Co                                               |                                             |                    |           |
| Desci<br>Air Q<br>Week  | uality N c of 11/ AQ AQ Sui                   | 202/2020 (11/02/2020, 11/02/2020, 11/02/2020)  QM Station/ 1 Graph  ADM Station 2 Graph  ADM Station 3 Graph  Mmary Figure  RANSMITTED as Checked B                                                                                                                                                                                                                                                                                                                                                                                                                                                                                                                                                                                                                                                                                                                                                                                                                                                                                                                                                                                                                                                                                                                                                                                                                                                                                                                                                                                                                                                                                                                                                                                                                                                                                                                                                                                                                                                                                                                                                                            | elow:                                                                          | c/2020, 11/05/<br>Graph<br>Graph<br>Graph<br>Graph<br>Graph<br>Graph<br>Graph            | 72020, and 11/06               | Resubmit Co<br>Submit Copi                                | es for Distri                               | bution             |           |
| Desci<br>Air Q<br>Week  | ARE TR                                        | 202/2020 (11/02/2020, 11/02/2020, 11/02/2020)  QM Station 1 Graph  QM Station 2 Graph  ADM Station 3 Graph  Ammary Figure  RANSMITTED as Checked B                                                                                                                                                                                                                                                                                                                                                                                                                                                                                                                                                                                                                                                                                                                                                                                                                                                                                                                                                                                                                                                                                                                                                                                                                                                                                                                                                                                                                                                                                                                                                                                                                                                                                                                                                                                                                                                                                                                                                                             | elow:                                                                          | ./2020, 11/05/:<br>iraph<br>Graph<br>Graph<br>wed as Submitt                             | 72020, and 11/06               | Resubmit Co                                               | es for Distri                               | bution             |           |
| Desci<br>Air Q<br>Week  | ARE TR For Y AS Re                            | VO2/2020 (11/02/2020, 11/<br>QM Station/ 1 Graph A<br>QM Station 2 Graph A<br>QM Station 3 Graph A<br>mmary Figure  RANSMITTED as Checked B<br>Approval                                                                                                                                                                                                                                                                                                                                                                                                                                                                                                                                                                                                                                                                                                                                                                                                                                                                                                                                                                                                                                                                                                                                                                                                                                                                                                                                                                                                                                                                                                                                                                                                                                                                                                                                                                                                                                                                                                                                                                        | elow:                                                                          | c/2020, 11/05/<br>Graph<br>Graph<br>Graph<br>Graph<br>Graph<br>Graph<br>Graph            | 72020, and 11/06               | Resubmit Co<br>Submit Copi<br>Return Corre                | es for Distri                               | bution             |           |
| Desci<br>Air Q<br>Week  | ARE TR For A For F                            | 202/2020 (11/02/2020, 11/02/2020, 11/02/2020, 11/02/02/02/02/02/02/02/02/02/02/02/02/02/                                                                                                                                                                                                                                                                                                                                                                                                                                                                                                                                                                                                                                                                                                                                                                                                                                                                                                                                                                                                                                                                                                                                                                                                                                                                                                                                                                                                                                                                                                                                                                                                                                                                                                                                                                                                                                                                                                                                                                                                                                       | elow:                                                                          | c/2020, 11/05/<br>Graph<br>Graph<br>Graph<br>Graph<br>Graph<br>Graph<br>Graph            | 72020, and 11/06               | Resubmit Co<br>Submit Copi<br>Return Corre                | es for Distri                               | bution             |           |
| Desci<br>Air Q<br>Week  | ARE TR For A For F                            | ANSMITTED as Checked Bapproval  Your Use equested Review and Comment                                                                                                                                                                                                                                                                                                                                                                                                                                                                                                                                                                                                                                                                                                                                                                                                                                                                                                                                                                                                                                                                                                                                                                                                                                                                                                                                                                                                                                                                                                                                                                                                                                                                                                                                                                                                                                                                                                                                                                                                                                                           | elow:                                                                          | c/2020, 11/05/<br>Graph<br>Graph<br>Graph<br>Graph<br>Graph<br>Graph<br>Graph            | 72020, and 11/06               | Resubmit Co<br>Submit Copi<br>Return Corre                | es for Distri                               | bution             |           |
| Desci<br>Air Q<br>Week  | ARE TR For A For F                            | ANSMITTED as Checked Bapproval  Your Use equested Review and Comment                                                                                                                                                                                                                                                                                                                                                                                                                                                                                                                                                                                                                                                                                                                                                                                                                                                                                                                                                                                                                                                                                                                                                                                                                                                                                                                                                                                                                                                                                                                                                                                                                                                                                                                                                                                                                                                                                                                                                                                                                                                           | elow:                                                                          | c/2020, 11/05/<br>Graph<br>Graph<br>Graph<br>Graph<br>Graph<br>Graph<br>Graph            | 72020, and 11/06               | Resubmit Co<br>Submit Copi<br>Return Corre                | es for Distri                               | bution             |           |
| Desci<br>Air Q<br>Week  | ARE TR For Y AS Re FOR                        | ANSMITTED as Checked Bapproval  Your Use equested Review and Comment                                                                                                                                                                                                                                                                                                                                                                                                                                                                                                                                                                                                                                                                                                                                                                                                                                                                                                                                                                                                                                                                                                                                                                                                                                                                                                                                                                                                                                                                                                                                                                                                                                                                                                                                                                                                                                                                                                                                                                                                                                                           | elow:                                                                          | c/2020, 11/05/<br>Graph<br>Graph<br>Graph<br>Graph<br>Graph<br>Graph<br>Graph            | 72020, and 11/06               | Resubmit Co<br>Submit Copi<br>Return Corre                | es for Distri                               | bution             |           |
| Desci<br>Air Q<br>Week  | ARE TR For Y AS Re FOR                        | ANSMITTED as Checked Bapproval  Your Use equested Review and Comment                                                                                                                                                                                                                                                                                                                                                                                                                                                                                                                                                                                                                                                                                                                                                                                                                                                                                                                                                                                                                                                                                                                                                                                                                                                                                                                                                                                                                                                                                                                                                                                                                                                                                                                                                                                                                                                                                                                                                                                                                                                           | elow:                                                                          | c/2020, 11/05/<br>Graph<br>Graph<br>Graph<br>Graph<br>Graph<br>Graph<br>Graph            | 72020, and 11/06               | Resubmit Co<br>Submit Copi<br>Return Corre                | es for Distri                               | bution             |           |
| Desci<br>Air Q<br>Week  | ARE TR For Y AS Re FOR                        | ANSMITTED as Checked Bapproval  Your Use equested Review and Comment                                                                                                                                                                                                                                                                                                                                                                                                                                                                                                                                                                                                                                                                                                                                                                                                                                                                                                                                                                                                                                                                                                                                                                                                                                                                                                                                                                                                                                                                                                                                                                                                                                                                                                                                                                                                                                                                                                                                                                                                                                                           | elow:                                                                          | c/2020, 11/05/<br>Graph<br>Graph<br>Graph<br>Graph<br>Graph<br>Graph<br>Graph            | 72020, and 11/06               | Resubmit Co<br>Submit Copi<br>Return Corre                | es for Distri                               | bution             |           |
| Desci<br>Air Q<br>Week  | ARE TR For Y AS Re FOR                        | ANSMITTED as Checked Bapproval  Your Use equested Review and Comment                                                                                                                                                                                                                                                                                                                                                                                                                                                                                                                                                                                                                                                                                                                                                                                                                                                                                                                                                                                                                                                                                                                                                                                                                                                                                                                                                                                                                                                                                                                                                                                                                                                                                                                                                                                                                                                                                                                                                                                                                                                           | elow:                                                                          | c/2020, 11/05/<br>Graph<br>Graph<br>Graph<br>Graph<br>Graph<br>Graph<br>Graph            | 72020, and 11/06               | Resubmit Co<br>Submit Copi<br>Return Corre                | es for Distri                               | bution             |           |
| Descri<br>Air Q<br>Week | ARE TR For A For F FOR FOR                    | VO2/2020 (11/02/2020, 11/QM Station/ 1 Graph A QM Station 2 Graph A QM Station 3 Graph A M Station 3 Graph 3 G | elow: Approx Return                                                            | ved as Submitt<br>ved as Noted<br>ned for Correct                                        | ted                            | Resubmit Co<br>Submit Copi<br>Return Corre<br>PRINTS RETU | es for Distri<br>ected Prints<br>JRNED AFTE | bution             |           |
| Desci<br>Air Q<br>Week  | ARE TR For A For F FOR FOR                    | ANSMITTED as Checked Bapproval  Your Use equested Review and Comment                                                                                                                                                                                                                                                                                                                                                                                                                                                                                                                                                                                                                                                                                                                                                                                                                                                                                                                                                                                                                                                                                                                                                                                                                                                                                                                                                                                                                                                                                                                                                                                                                                                                                                                                                                                                                                                                                                                                                                                                                                                           | elow: Approx Return  and Grid LNG LLC                                          | c/2020, 11/05/i<br>iraph<br>Graph<br>oved as Submitt<br>oved as Noted<br>ned for Correct | 72020, and 11/06               | Resubmit Co<br>Submit Copi<br>Return Corre                | es for Distri<br>ected Prints<br>JRNED AFTE | ER LOAN TO US      |           |