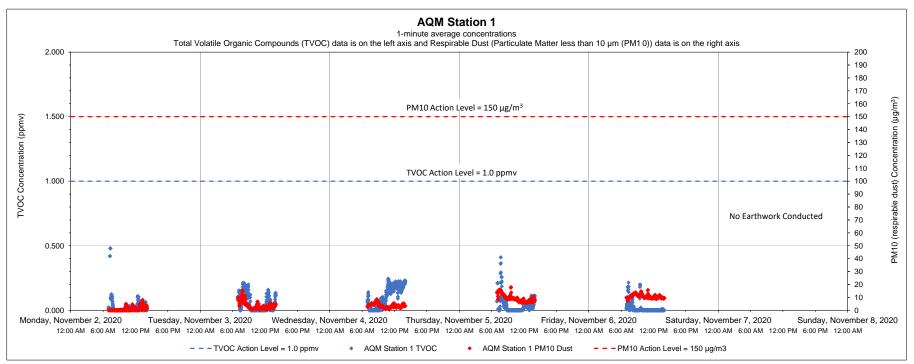

# GZA GeoEnvironmental, Inc.

188 Valley Street, Suite 300

| rovic                   | lence,                                        | Rhode Island 02909                                                                                                                                                                                                                                                                                                                                                                                                                                                                                                                                                                                                                                                                                                                                                                                                                                                                                                                                                                                                                                                                                                                                                                                                                                                                                                                                                                                                                                                                                                                                                                                                                                                                                                                                                                                                                                                                                                                                                                                                                                                                                                             | <b>Date:</b> 11/09/2020 <b>Job No.</b> 03.0033554.04                           |                                                                                          |                                |                                                           |                                             |                    |           |
|-------------------------|-----------------------------------------------|--------------------------------------------------------------------------------------------------------------------------------------------------------------------------------------------------------------------------------------------------------------------------------------------------------------------------------------------------------------------------------------------------------------------------------------------------------------------------------------------------------------------------------------------------------------------------------------------------------------------------------------------------------------------------------------------------------------------------------------------------------------------------------------------------------------------------------------------------------------------------------------------------------------------------------------------------------------------------------------------------------------------------------------------------------------------------------------------------------------------------------------------------------------------------------------------------------------------------------------------------------------------------------------------------------------------------------------------------------------------------------------------------------------------------------------------------------------------------------------------------------------------------------------------------------------------------------------------------------------------------------------------------------------------------------------------------------------------------------------------------------------------------------------------------------------------------------------------------------------------------------------------------------------------------------------------------------------------------------------------------------------------------------------------------------------------------------------------------------------------------------|--------------------------------------------------------------------------------|------------------------------------------------------------------------------------------|--------------------------------|-----------------------------------------------------------|---------------------------------------------|--------------------|-----------|
|                         | 01.421.4140 (fax) 401.751.8613                |                                                                                                                                                                                                                                                                                                                                                                                                                                                                                                                                                                                                                                                                                                                                                                                                                                                                                                                                                                                                                                                                                                                                                                                                                                                                                                                                                                                                                                                                                                                                                                                                                                                                                                                                                                                                                                                                                                                                                                                                                                                                                                                                |                                                                                |                                                                                          | Attention: Mr. Joseph Martella |                                                           |                                             |                    |           |
|                         |                                               | , ,                                                                                                                                                                                                                                                                                                                                                                                                                                                                                                                                                                                                                                                                                                                                                                                                                                                                                                                                                                                                                                                                                                                                                                                                                                                                                                                                                                                                                                                                                                                                                                                                                                                                                                                                                                                                                                                                                                                                                                                                                                                                                                                            |                                                                                |                                                                                          |                                |                                                           |                                             |                    |           |
|                         |                                               |                                                                                                                                                                                                                                                                                                                                                                                                                                                                                                                                                                                                                                                                                                                                                                                                                                                                                                                                                                                                                                                                                                                                                                                                                                                                                                                                                                                                                                                                                                                                                                                                                                                                                                                                                                                                                                                                                                                                                                                                                                                                                                                                |                                                                                |                                                                                          |                                |                                                           |                                             |                    |           |
| To:                     | Rhod                                          | le Island Department of En                                                                                                                                                                                                                                                                                                                                                                                                                                                                                                                                                                                                                                                                                                                                                                                                                                                                                                                                                                                                                                                                                                                                                                                                                                                                                                                                                                                                                                                                                                                                                                                                                                                                                                                                                                                                                                                                                                                                                                                                                                                                                                     | vironmental Ma                                                                 | inagement                                                                                | Re: Lique                      | faction Facility F                                        | roject                                      |                    |           |
|                         |                                               | e of Land Revitalization and                                                                                                                                                                                                                                                                                                                                                                                                                                                                                                                                                                                                                                                                                                                                                                                                                                                                                                                                                                                                                                                                                                                                                                                                                                                                                                                                                                                                                                                                                                                                                                                                                                                                                                                                                                                                                                                                                                                                                                                                                                                                                                   |                                                                                |                                                                                          | STRA                           | P Perimeter Air                                           | Quality Moi                                 | nitoring (AQM)     |           |
|                         | Mana                                          | agement                                                                                                                                                                                                                                                                                                                                                                                                                                                                                                                                                                                                                                                                                                                                                                                                                                                                                                                                                                                                                                                                                                                                                                                                                                                                                                                                                                                                                                                                                                                                                                                                                                                                                                                                                                                                                                                                                                                                                                                                                                                                                                                        |                                                                                |                                                                                          | 121 T                          | erminal Road/ 6                                           | 642 Allens A                                | venue              |           |
|                         |                                               | Promenade Street                                                                                                                                                                                                                                                                                                                                                                                                                                                                                                                                                                                                                                                                                                                                                                                                                                                                                                                                                                                                                                                                                                                                                                                                                                                                                                                                                                                                                                                                                                                                                                                                                                                                                                                                                                                                                                                                                                                                                                                                                                                                                                               |                                                                                |                                                                                          | _                              | dence, Rhode Is                                           |                                             |                    |           |
|                         | Provi                                         | idence, Rhode Island 02908                                                                                                                                                                                                                                                                                                                                                                                                                                                                                                                                                                                                                                                                                                                                                                                                                                                                                                                                                                                                                                                                                                                                                                                                                                                                                                                                                                                                                                                                                                                                                                                                                                                                                                                                                                                                                                                                                                                                                                                                                                                                                                     | <u> </u>                                                                       |                                                                                          |                                | emediation File                                           |                                             | 1152               |           |
|                         |                                               |                                                                                                                                                                                                                                                                                                                                                                                                                                                                                                                                                                                                                                                                                                                                                                                                                                                                                                                                                                                                                                                                                                                                                                                                                                                                                                                                                                                                                                                                                                                                                                                                                                                                                                                                                                                                                                                                                                                                                                                                                                                                                                                                |                                                                                |                                                                                          |                                |                                                           |                                             |                    |           |
|                         |                                               |                                                                                                                                                                                                                                                                                                                                                                                                                                                                                                                                                                                                                                                                                                                                                                                                                                                                                                                                                                                                                                                                                                                                                                                                                                                                                                                                                                                                                                                                                                                                                                                                                                                                                                                                                                                                                                                                                                                                                                                                                                                                                                                                |                                                                                |                                                                                          |                                |                                                           |                                             |                    |           |
| Ne ar                   | e send                                        | ding you:                                                                                                                                                                                                                                                                                                                                                                                                                                                                                                                                                                                                                                                                                                                                                                                                                                                                                                                                                                                                                                                                                                                                                                                                                                                                                                                                                                                                                                                                                                                                                                                                                                                                                                                                                                                                                                                                                                                                                                                                                                                                                                                      |                                                                                |                                                                                          |                                |                                                           |                                             |                    |           |
| ı                       |                                               | Shop Drawings                                                                                                                                                                                                                                                                                                                                                                                                                                                                                                                                                                                                                                                                                                                                                                                                                                                                                                                                                                                                                                                                                                                                                                                                                                                                                                                                                                                                                                                                                                                                                                                                                                                                                                                                                                                                                                                                                                                                                                                                                                                                                                                  | X At                                                                           | ttached                                                                                  | Chan                           | ge Order                                                  |                                             | Samples            |           |
| ļ                       |                                               | , ,                                                                                                                                                                                                                                                                                                                                                                                                                                                                                                                                                                                                                                                                                                                                                                                                                                                                                                                                                                                                                                                                                                                                                                                                                                                                                                                                                                                                                                                                                                                                                                                                                                                                                                                                                                                                                                                                                                                                                                                                                                                                                                                            |                                                                                |                                                                                          |                                |                                                           |                                             | <b>」</b> '         |           |
| 1                       |                                               | Copy of Letter                                                                                                                                                                                                                                                                                                                                                                                                                                                                                                                                                                                                                                                                                                                                                                                                                                                                                                                                                                                                                                                                                                                                                                                                                                                                                                                                                                                                                                                                                                                                                                                                                                                                                                                                                                                                                                                                                                                                                                                                                                                                                                                 | Pr                                                                             | rints                                                                                    | Plans                          | <b>.</b>                                                  |                                             | Specifications     |           |
| ļ                       | `                                             | 55p) 5. 25tt6.                                                                                                                                                                                                                                                                                                                                                                                                                                                                                                                                                                                                                                                                                                                                                                                                                                                                                                                                                                                                                                                                                                                                                                                                                                                                                                                                                                                                                                                                                                                                                                                                                                                                                                                                                                                                                                                                                                                                                                                                                                                                                                                 |                                                                                |                                                                                          |                                |                                                           |                                             | 56                 |           |
| 1                       | ı                                             | Under Separate Cover, the                                                                                                                                                                                                                                                                                                                                                                                                                                                                                                                                                                                                                                                                                                                                                                                                                                                                                                                                                                                                                                                                                                                                                                                                                                                                                                                                                                                                                                                                                                                                                                                                                                                                                                                                                                                                                                                                                                                                                                                                                                                                                                      | following Items                                                                | •                                                                                        | via:                           |                                                           |                                             |                    |           |
|                         | ,                                             | onder separate cover, the                                                                                                                                                                                                                                                                                                                                                                                                                                                                                                                                                                                                                                                                                                                                                                                                                                                                                                                                                                                                                                                                                                                                                                                                                                                                                                                                                                                                                                                                                                                                                                                                                                                                                                                                                                                                                                                                                                                                                                                                                                                                                                      | Tonowing remo                                                                  | •                                                                                        | via.                           |                                                           |                                             |                    |           |
| low S                   | hipped:                                       |                                                                                                                                                                                                                                                                                                                                                                                                                                                                                                                                                                                                                                                                                                                                                                                                                                                                                                                                                                                                                                                                                                                                                                                                                                                                                                                                                                                                                                                                                                                                                                                                                                                                                                                                                                                                                                                                                                                                                                                                                                                                                                                                |                                                                                |                                                                                          |                                |                                                           |                                             |                    |           |
|                         |                                               |                                                                                                                                                                                                                                                                                                                                                                                                                                                                                                                                                                                                                                                                                                                                                                                                                                                                                                                                                                                                                                                                                                                                                                                                                                                                                                                                                                                                                                                                                                                                                                                                                                                                                                                                                                                                                                                                                                                                                                                                                                                                                                                                | Cou                                                                            | ırior                                                                                    | Regula                         | r Mail                                                    |                                             | Hand Delivered/Pig | rked I In |
| X Via Email Courier     |                                               |                                                                                                                                                                                                                                                                                                                                                                                                                                                                                                                                                                                                                                                                                                                                                                                                                                                                                                                                                                                                                                                                                                                                                                                                                                                                                                                                                                                                                                                                                                                                                                                                                                                                                                                                                                                                                                                                                                                                                                                                                                                                                                                                | Regular Mail                                                                   |                                                                                          |                                | Hand Delivered/Picked Up                                  |                                             |                    |           |
| L                       |                                               |                                                                                                                                                                                                                                                                                                                                                                                                                                                                                                                                                                                                                                                                                                                                                                                                                                                                                                                                                                                                                                                                                                                                                                                                                                                                                                                                                                                                                                                                                                                                                                                                                                                                                                                                                                                                                                                                                                                                                                                                                                                                                                                                |                                                                                |                                                                                          |                                |                                                           |                                             |                    |           |
| Desci<br>Air Q          | c of 11/                                      | Monitoring (AQM) Results -<br>/02/2020 (11/02/2020, 11/                                                                                                                                                                                                                                                                                                                                                                                                                                                                                                                                                                                                                                                                                                                                                                                                                                                                                                                                                                                                                                                                                                                                                                                                                                                                                                                                                                                                                                                                                                                                                                                                                                                                                                                                                                                                                                                                                                                                                                                                                                                                        | 03/2020, 11/04,                                                                | ·/2020, 11/05/                                                                           |                                | 5/2020)                                                   |                                             |                    |           |
| Desci<br>Air Q          | uality M<br>c of 11/<br>AQ<br>AQ              | /02/2020 (11/02/2020, 11/<br>QM Station/ 1 Graph A<br>QM Station 2 Graph A                                                                                                                                                                                                                                                                                                                                                                                                                                                                                                                                                                                                                                                                                                                                                                                                                                                                                                                                                                                                                                                                                                                                                                                                                                                                                                                                                                                                                                                                                                                                                                                                                                                                                                                                                                                                                                                                                                                                                                                                                                                     |                                                                                | :/2020, 11/05/:<br>iraph<br>Graph                                                        |                                | 5/2020)                                                   |                                             |                    |           |
| Desci<br>Air Q          | uality M<br>of 11/<br>AQ<br>AQ<br>AQ          | /02/2020 (11/02/2020, 11/<br>QM Station/ 1 Graph A<br>QM Station 2 Graph A                                                                                                                                                                                                                                                                                                                                                                                                                                                                                                                                                                                                                                                                                                                                                                                                                                                                                                                                                                                                                                                                                                                                                                                                                                                                                                                                                                                                                                                                                                                                                                                                                                                                                                                                                                                                                                                                                                                                                                                                                                                     | 03/2020, 11/04,<br>QM Station 4 G<br>QM Station 5 G                            | :/2020, 11/05/:<br>iraph<br>Graph                                                        |                                | 5/2020)                                                   |                                             |                    |           |
| Desci<br>Air Q          | uality M<br>of 11/<br>AQ<br>AQ<br>AQ          | /02/2020 (11/02/2020, 11/<br>QM Station/ 1 Graph A<br>QM Station 2 Graph A<br>QM Station 3 Graph A                                                                                                                                                                                                                                                                                                                                                                                                                                                                                                                                                                                                                                                                                                                                                                                                                                                                                                                                                                                                                                                                                                                                                                                                                                                                                                                                                                                                                                                                                                                                                                                                                                                                                                                                                                                                                                                                                                                                                                                                                             | 03/2020, 11/04,<br>QM Station 4 G<br>QM Station 5 G                            | :/2020, 11/05/:<br>iraph<br>Graph                                                        |                                | 5/2020)                                                   |                                             |                    |           |
| Desci<br>Air Q          | uality M<br>of 11/<br>AQ<br>AQ<br>AQ          | /02/2020 (11/02/2020, 11/<br>QM Station/ 1 Graph A<br>QM Station 2 Graph A<br>QM Station 3 Graph A                                                                                                                                                                                                                                                                                                                                                                                                                                                                                                                                                                                                                                                                                                                                                                                                                                                                                                                                                                                                                                                                                                                                                                                                                                                                                                                                                                                                                                                                                                                                                                                                                                                                                                                                                                                                                                                                                                                                                                                                                             | 03/2020, 11/04,<br>QM Station 4 G<br>QM Station 5 G                            | :/2020, 11/05/:<br>iraph<br>Graph                                                        |                                | 5/2020)                                                   |                                             |                    |           |
| Desci<br>Air Q<br>Week  | uality N<br>c of 11/<br>AQ<br>AQ<br>AQ<br>Sui | V02/2020 (11/02/2020, 11/<br>QM Station/ 1 Graph A<br>QM Station 2 Graph A<br>QM Station 3 Graph A<br>mmary Figure                                                                                                                                                                                                                                                                                                                                                                                                                                                                                                                                                                                                                                                                                                                                                                                                                                                                                                                                                                                                                                                                                                                                                                                                                                                                                                                                                                                                                                                                                                                                                                                                                                                                                                                                                                                                                                                                                                                                                                                                             | 03/2020, 11/04,<br>QM Station 4 G<br>QM Station 5 G<br>QM Station 6 G          | :/2020, 11/05/:<br>iraph<br>Graph                                                        |                                | 5/2020)                                                   |                                             |                    |           |
| Desci<br>Air Q<br>Week  | uality N c of 11/ AQ AQ Sui                   | 202/2020 (11/02/2020, 11/02/2020, 11/02/2020)  QM Station/ 1 Graph  ADM Station 2 Graph  ADM Station 3 Graph  Mmary Figure  RANSMITTED as Checked B                                                                                                                                                                                                                                                                                                                                                                                                                                                                                                                                                                                                                                                                                                                                                                                                                                                                                                                                                                                                                                                                                                                                                                                                                                                                                                                                                                                                                                                                                                                                                                                                                                                                                                                                                                                                                                                                                                                                                                            | 03/2020, 11/04,<br>QM Station 4 G<br>QM Station 5 G<br>QM Station 6 G          | :/2020, 11/05/:<br>Graph<br>Graph<br>Graph                                               | /2020, and 11/06               |                                                           |                                             |                    |           |
| Desci<br>Air Q<br>Week  | uality N c of 11/ AQ AQ Sui                   | 202/2020 (11/02/2020, 11/02/2020, 11/02/2020)  QM Station 1 Graph  QM Station 2 Graph  ADM Station 3 Graph  Ammary Figure  RANSMITTED as Checked B                                                                                                                                                                                                                                                                                                                                                                                                                                                                                                                                                                                                                                                                                                                                                                                                                                                                                                                                                                                                                                                                                                                                                                                                                                                                                                                                                                                                                                                                                                                                                                                                                                                                                                                                                                                                                                                                                                                                                                             | 03/2020, 11/04,<br>QM Station 4 G<br>QM Station 5 G<br>QM Station 6 G<br>elow: | ./2020, 11/05/:<br>iraph<br>Graph<br>Graph<br>wed as Submitt                             | /2020, and 11/06               | Resubmit Co                                               |                                             |                    |           |
| Desci<br>Air Q<br>Week  | uality N c of 11/ AQ AQ Sui                   | 202/2020 (11/02/2020, 11/02/2020, 11/02/2020)  QM Station/ 1 Graph  ADM Station 2 Graph  ADM Station 3 Graph  Mmary Figure  RANSMITTED as Checked B                                                                                                                                                                                                                                                                                                                                                                                                                                                                                                                                                                                                                                                                                                                                                                                                                                                                                                                                                                                                                                                                                                                                                                                                                                                                                                                                                                                                                                                                                                                                                                                                                                                                                                                                                                                                                                                                                                                                                                            | elow:                                                                          | c/2020, 11/05/<br>Graph<br>Graph<br>Graph<br>Graph<br>Graph<br>Graph<br>Graph            | 72020, and 11/06               | Resubmit Co<br>Submit Copi                                | es for Distri                               | bution             |           |
| Desci<br>Air Q<br>Week  | ARE TR                                        | 202/2020 (11/02/2020, 11/02/2020, 11/02/2020)  QM Station 1 Graph  QM Station 2 Graph  ADM Station 3 Graph  Ammary Figure  RANSMITTED as Checked B                                                                                                                                                                                                                                                                                                                                                                                                                                                                                                                                                                                                                                                                                                                                                                                                                                                                                                                                                                                                                                                                                                                                                                                                                                                                                                                                                                                                                                                                                                                                                                                                                                                                                                                                                                                                                                                                                                                                                                             | elow:                                                                          | ./2020, 11/05/:<br>iraph<br>Graph<br>Graph<br>wed as Submitt                             | 72020, and 11/06               | Resubmit Co                                               | es for Distri                               | bution             |           |
| Desci<br>Air Q<br>Week  | ARE TR For Y AS Re                            | VO2/2020 (11/02/2020, 11/<br>QM Station/ 1 Graph A<br>QM Station 2 Graph A<br>QM Station 3 Graph A<br>mmary Figure  RANSMITTED as Checked B<br>Approval                                                                                                                                                                                                                                                                                                                                                                                                                                                                                                                                                                                                                                                                                                                                                                                                                                                                                                                                                                                                                                                                                                                                                                                                                                                                                                                                                                                                                                                                                                                                                                                                                                                                                                                                                                                                                                                                                                                                                                        | elow:                                                                          | c/2020, 11/05/<br>Graph<br>Graph<br>Graph<br>Graph<br>Graph<br>Graph<br>Graph            | 72020, and 11/06               | Resubmit Co<br>Submit Copi<br>Return Corre                | es for Distri                               | bution             |           |
| Desci<br>Air Q<br>Week  | ARE TR For A For F                            | 202/2020 (11/02/2020, 11/02/2020, 11/02/2020, 11/02/02/02/02/02/02/02/02/02/02/02/02/02/                                                                                                                                                                                                                                                                                                                                                                                                                                                                                                                                                                                                                                                                                                                                                                                                                                                                                                                                                                                                                                                                                                                                                                                                                                                                                                                                                                                                                                                                                                                                                                                                                                                                                                                                                                                                                                                                                                                                                                                                                                       | elow:                                                                          | c/2020, 11/05/<br>Graph<br>Graph<br>Graph<br>Graph<br>Graph<br>Graph<br>Graph            | 72020, and 11/06               | Resubmit Co<br>Submit Copi<br>Return Corre                | es for Distri                               | bution             |           |
| Desci<br>Air Q<br>Week  | ARE TR For A For F                            | ANSMITTED as Checked Bapproval  Your Use equested Review and Comment                                                                                                                                                                                                                                                                                                                                                                                                                                                                                                                                                                                                                                                                                                                                                                                                                                                                                                                                                                                                                                                                                                                                                                                                                                                                                                                                                                                                                                                                                                                                                                                                                                                                                                                                                                                                                                                                                                                                                                                                                                                           | elow:                                                                          | c/2020, 11/05/<br>Graph<br>Graph<br>Graph<br>Graph<br>Graph<br>Graph<br>Graph            | 72020, and 11/06               | Resubmit Co<br>Submit Copi<br>Return Corre                | es for Distri                               | bution             |           |
| Desci<br>Air Q<br>Week  | ARE TR For A For F                            | ANSMITTED as Checked Bapproval  Your Use equested Review and Comment                                                                                                                                                                                                                                                                                                                                                                                                                                                                                                                                                                                                                                                                                                                                                                                                                                                                                                                                                                                                                                                                                                                                                                                                                                                                                                                                                                                                                                                                                                                                                                                                                                                                                                                                                                                                                                                                                                                                                                                                                                                           | elow:                                                                          | c/2020, 11/05/<br>Graph<br>Graph<br>Graph<br>Graph<br>Graph<br>Graph<br>Graph            | 72020, and 11/06               | Resubmit Co<br>Submit Copi<br>Return Corre                | es for Distri                               | bution             |           |
| Desci<br>Air Q<br>Week  | ARE TR For Y AS Re FOR                        | ANSMITTED as Checked Bapproval  Your Use equested Review and Comment                                                                                                                                                                                                                                                                                                                                                                                                                                                                                                                                                                                                                                                                                                                                                                                                                                                                                                                                                                                                                                                                                                                                                                                                                                                                                                                                                                                                                                                                                                                                                                                                                                                                                                                                                                                                                                                                                                                                                                                                                                                           | elow:                                                                          | c/2020, 11/05/<br>Graph<br>Graph<br>Graph<br>Graph<br>Graph<br>Graph<br>Graph            | 72020, and 11/06               | Resubmit Co<br>Submit Copi<br>Return Corre                | es for Distri                               | bution             |           |
| Desci<br>Air Q<br>Week  | ARE TR For Y AS Re FOR                        | ANSMITTED as Checked Bapproval  Your Use equested Review and Comment                                                                                                                                                                                                                                                                                                                                                                                                                                                                                                                                                                                                                                                                                                                                                                                                                                                                                                                                                                                                                                                                                                                                                                                                                                                                                                                                                                                                                                                                                                                                                                                                                                                                                                                                                                                                                                                                                                                                                                                                                                                           | elow:                                                                          | c/2020, 11/05/<br>Graph<br>Graph<br>Graph<br>Graph<br>Graph<br>Graph<br>Graph            | 72020, and 11/06               | Resubmit Co<br>Submit Copi<br>Return Corre                | es for Distri                               | bution             |           |
| Desci<br>Air Q<br>Week  | ARE TR For Y AS Re FOR                        | ANSMITTED as Checked Bapproval  Your Use equested Review and Comment                                                                                                                                                                                                                                                                                                                                                                                                                                                                                                                                                                                                                                                                                                                                                                                                                                                                                                                                                                                                                                                                                                                                                                                                                                                                                                                                                                                                                                                                                                                                                                                                                                                                                                                                                                                                                                                                                                                                                                                                                                                           | elow:                                                                          | c/2020, 11/05/<br>Graph<br>Graph<br>Graph<br>Graph<br>Graph<br>Graph<br>Graph            | 72020, and 11/06               | Resubmit Co<br>Submit Copi<br>Return Corre                | es for Distri                               | bution             |           |
| Desci<br>Air Q<br>Week  | ARE TR For Y AS Re FOR                        | ANSMITTED as Checked Bapproval  Your Use equested Review and Comment                                                                                                                                                                                                                                                                                                                                                                                                                                                                                                                                                                                                                                                                                                                                                                                                                                                                                                                                                                                                                                                                                                                                                                                                                                                                                                                                                                                                                                                                                                                                                                                                                                                                                                                                                                                                                                                                                                                                                                                                                                                           | elow:                                                                          | c/2020, 11/05/<br>Graph<br>Graph<br>Graph<br>Graph<br>Graph<br>Graph<br>Graph            | 72020, and 11/06               | Resubmit Co<br>Submit Copi<br>Return Corre                | es for Distri                               | bution             |           |
| Descri<br>Air Q<br>Week | ARE TR For A For F FOR FOR                    | VO2/2020 (11/02/2020, 11/QM Station/ 1 Graph A QM Station 2 Graph A QM Station 3 Graph A M Station 3 Graph 3 G | elow: Approx Return                                                            | ved as Submitt<br>ved as Noted<br>ned for Correct                                        | ted                            | Resubmit Co<br>Submit Copi<br>Return Corre<br>PRINTS RETU | es for Distri<br>ected Prints<br>JRNED AFTE | bution             |           |
| Desci<br>Air Q<br>Week  | ARE TR For A For F FOR FOR                    | ANSMITTED as Checked Bapproval  Your Use equested Review and Comment                                                                                                                                                                                                                                                                                                                                                                                                                                                                                                                                                                                                                                                                                                                                                                                                                                                                                                                                                                                                                                                                                                                                                                                                                                                                                                                                                                                                                                                                                                                                                                                                                                                                                                                                                                                                                                                                                                                                                                                                                                                           | elow: Approx Return  and Grid LNG LLC                                          | c/2020, 11/05/i<br>iraph<br>Graph<br>oved as Submitt<br>oved as Noted<br>ned for Correct | 72020, and 11/06               | Resubmit Co<br>Submit Copi<br>Return Corre                | es for Distri<br>ected Prints<br>JRNED AFTE | ER LOAN TO US      |           |