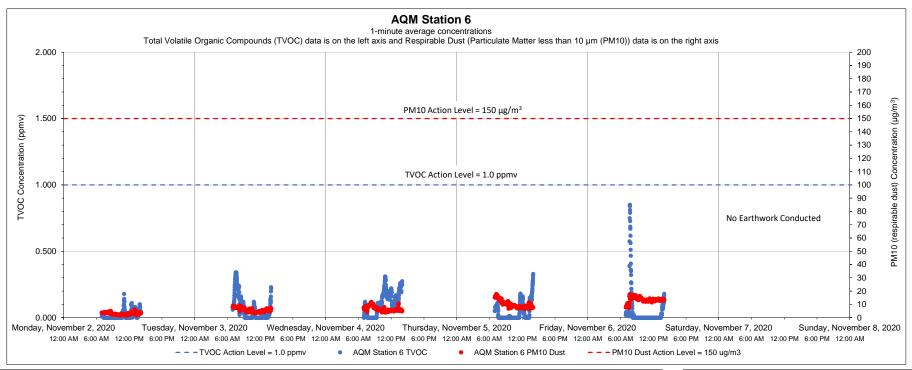

# GZA GeoEnvironmental, Inc.

188 Valley Street, Suite 300

| rovic                   | lence,                                        | Rhode Island 02909                                                                                                                                                                                                                                                                                                                                                                                                                                                                                                                                                                                                                                                                                                                                                                                                                                                                                                                                                                                                                                                                                                                                                                                                                                                                                                                                                                                                                                                                                                                                                                                                                                                                                                                                                                                                                                                                                                                                                                                                                                                                                                             | <b>Date:</b> 11/09/2020 <b>Job No.</b> 03.0033554.04                           |                                                                                          |                                |                                                           |                                             |                    |           |
|-------------------------|-----------------------------------------------|--------------------------------------------------------------------------------------------------------------------------------------------------------------------------------------------------------------------------------------------------------------------------------------------------------------------------------------------------------------------------------------------------------------------------------------------------------------------------------------------------------------------------------------------------------------------------------------------------------------------------------------------------------------------------------------------------------------------------------------------------------------------------------------------------------------------------------------------------------------------------------------------------------------------------------------------------------------------------------------------------------------------------------------------------------------------------------------------------------------------------------------------------------------------------------------------------------------------------------------------------------------------------------------------------------------------------------------------------------------------------------------------------------------------------------------------------------------------------------------------------------------------------------------------------------------------------------------------------------------------------------------------------------------------------------------------------------------------------------------------------------------------------------------------------------------------------------------------------------------------------------------------------------------------------------------------------------------------------------------------------------------------------------------------------------------------------------------------------------------------------------|--------------------------------------------------------------------------------|------------------------------------------------------------------------------------------|--------------------------------|-----------------------------------------------------------|---------------------------------------------|--------------------|-----------|
|                         | 01.421.4140 (fax) 401.751.8613                |                                                                                                                                                                                                                                                                                                                                                                                                                                                                                                                                                                                                                                                                                                                                                                                                                                                                                                                                                                                                                                                                                                                                                                                                                                                                                                                                                                                                                                                                                                                                                                                                                                                                                                                                                                                                                                                                                                                                                                                                                                                                                                                                |                                                                                |                                                                                          | Attention: Mr. Joseph Martella |                                                           |                                             |                    |           |
|                         |                                               | , ,                                                                                                                                                                                                                                                                                                                                                                                                                                                                                                                                                                                                                                                                                                                                                                                                                                                                                                                                                                                                                                                                                                                                                                                                                                                                                                                                                                                                                                                                                                                                                                                                                                                                                                                                                                                                                                                                                                                                                                                                                                                                                                                            |                                                                                |                                                                                          |                                |                                                           |                                             |                    |           |
|                         |                                               |                                                                                                                                                                                                                                                                                                                                                                                                                                                                                                                                                                                                                                                                                                                                                                                                                                                                                                                                                                                                                                                                                                                                                                                                                                                                                                                                                                                                                                                                                                                                                                                                                                                                                                                                                                                                                                                                                                                                                                                                                                                                                                                                |                                                                                |                                                                                          |                                |                                                           |                                             |                    |           |
| To:                     | Rhod                                          | le Island Department of En                                                                                                                                                                                                                                                                                                                                                                                                                                                                                                                                                                                                                                                                                                                                                                                                                                                                                                                                                                                                                                                                                                                                                                                                                                                                                                                                                                                                                                                                                                                                                                                                                                                                                                                                                                                                                                                                                                                                                                                                                                                                                                     | vironmental Ma                                                                 | inagement                                                                                | Re: Lique                      | faction Facility F                                        | roject                                      |                    |           |
|                         |                                               | e of Land Revitalization and                                                                                                                                                                                                                                                                                                                                                                                                                                                                                                                                                                                                                                                                                                                                                                                                                                                                                                                                                                                                                                                                                                                                                                                                                                                                                                                                                                                                                                                                                                                                                                                                                                                                                                                                                                                                                                                                                                                                                                                                                                                                                                   |                                                                                |                                                                                          | STRA                           | P Perimeter Air                                           | Quality Moi                                 | nitoring (AQM)     |           |
|                         | Mana                                          | agement                                                                                                                                                                                                                                                                                                                                                                                                                                                                                                                                                                                                                                                                                                                                                                                                                                                                                                                                                                                                                                                                                                                                                                                                                                                                                                                                                                                                                                                                                                                                                                                                                                                                                                                                                                                                                                                                                                                                                                                                                                                                                                                        |                                                                                |                                                                                          | 121 T                          | erminal Road/ 6                                           | 642 Allens A                                | venue              |           |
|                         |                                               | Promenade Street                                                                                                                                                                                                                                                                                                                                                                                                                                                                                                                                                                                                                                                                                                                                                                                                                                                                                                                                                                                                                                                                                                                                                                                                                                                                                                                                                                                                                                                                                                                                                                                                                                                                                                                                                                                                                                                                                                                                                                                                                                                                                                               |                                                                                |                                                                                          | _                              | dence, Rhode Is                                           |                                             |                    |           |
|                         | Provi                                         | idence, Rhode Island 02908                                                                                                                                                                                                                                                                                                                                                                                                                                                                                                                                                                                                                                                                                                                                                                                                                                                                                                                                                                                                                                                                                                                                                                                                                                                                                                                                                                                                                                                                                                                                                                                                                                                                                                                                                                                                                                                                                                                                                                                                                                                                                                     | <u> </u>                                                                       |                                                                                          |                                | emediation File                                           |                                             | 1152               |           |
|                         |                                               |                                                                                                                                                                                                                                                                                                                                                                                                                                                                                                                                                                                                                                                                                                                                                                                                                                                                                                                                                                                                                                                                                                                                                                                                                                                                                                                                                                                                                                                                                                                                                                                                                                                                                                                                                                                                                                                                                                                                                                                                                                                                                                                                |                                                                                |                                                                                          |                                |                                                           |                                             |                    |           |
|                         |                                               |                                                                                                                                                                                                                                                                                                                                                                                                                                                                                                                                                                                                                                                                                                                                                                                                                                                                                                                                                                                                                                                                                                                                                                                                                                                                                                                                                                                                                                                                                                                                                                                                                                                                                                                                                                                                                                                                                                                                                                                                                                                                                                                                |                                                                                |                                                                                          |                                |                                                           |                                             |                    |           |
| Ne ar                   | e send                                        | ding you:                                                                                                                                                                                                                                                                                                                                                                                                                                                                                                                                                                                                                                                                                                                                                                                                                                                                                                                                                                                                                                                                                                                                                                                                                                                                                                                                                                                                                                                                                                                                                                                                                                                                                                                                                                                                                                                                                                                                                                                                                                                                                                                      |                                                                                |                                                                                          |                                |                                                           |                                             |                    |           |
| ı                       |                                               | Shop Drawings                                                                                                                                                                                                                                                                                                                                                                                                                                                                                                                                                                                                                                                                                                                                                                                                                                                                                                                                                                                                                                                                                                                                                                                                                                                                                                                                                                                                                                                                                                                                                                                                                                                                                                                                                                                                                                                                                                                                                                                                                                                                                                                  | X At                                                                           | ttached                                                                                  | Chan                           | ge Order                                                  |                                             | Samples            |           |
| ļ                       |                                               | , ,                                                                                                                                                                                                                                                                                                                                                                                                                                                                                                                                                                                                                                                                                                                                                                                                                                                                                                                                                                                                                                                                                                                                                                                                                                                                                                                                                                                                                                                                                                                                                                                                                                                                                                                                                                                                                                                                                                                                                                                                                                                                                                                            |                                                                                |                                                                                          |                                |                                                           |                                             | <b>」</b> '         |           |
| 1                       |                                               | Copy of Letter                                                                                                                                                                                                                                                                                                                                                                                                                                                                                                                                                                                                                                                                                                                                                                                                                                                                                                                                                                                                                                                                                                                                                                                                                                                                                                                                                                                                                                                                                                                                                                                                                                                                                                                                                                                                                                                                                                                                                                                                                                                                                                                 | Pr                                                                             | rints                                                                                    | Plans                          | <b>.</b>                                                  |                                             | Specifications     |           |
| ļ                       | `                                             | 55p) 5. 25tt6.                                                                                                                                                                                                                                                                                                                                                                                                                                                                                                                                                                                                                                                                                                                                                                                                                                                                                                                                                                                                                                                                                                                                                                                                                                                                                                                                                                                                                                                                                                                                                                                                                                                                                                                                                                                                                                                                                                                                                                                                                                                                                                                 |                                                                                |                                                                                          |                                |                                                           |                                             | 56                 |           |
| 1                       | ı                                             | Under Separate Cover, the                                                                                                                                                                                                                                                                                                                                                                                                                                                                                                                                                                                                                                                                                                                                                                                                                                                                                                                                                                                                                                                                                                                                                                                                                                                                                                                                                                                                                                                                                                                                                                                                                                                                                                                                                                                                                                                                                                                                                                                                                                                                                                      | following Items                                                                | •                                                                                        | via:                           |                                                           |                                             |                    |           |
|                         | ,                                             | onder separate cover, the                                                                                                                                                                                                                                                                                                                                                                                                                                                                                                                                                                                                                                                                                                                                                                                                                                                                                                                                                                                                                                                                                                                                                                                                                                                                                                                                                                                                                                                                                                                                                                                                                                                                                                                                                                                                                                                                                                                                                                                                                                                                                                      | Tonowing remo                                                                  | •                                                                                        | via.                           |                                                           |                                             |                    |           |
| low S                   | hipped:                                       |                                                                                                                                                                                                                                                                                                                                                                                                                                                                                                                                                                                                                                                                                                                                                                                                                                                                                                                                                                                                                                                                                                                                                                                                                                                                                                                                                                                                                                                                                                                                                                                                                                                                                                                                                                                                                                                                                                                                                                                                                                                                                                                                |                                                                                |                                                                                          |                                |                                                           |                                             |                    |           |
|                         |                                               |                                                                                                                                                                                                                                                                                                                                                                                                                                                                                                                                                                                                                                                                                                                                                                                                                                                                                                                                                                                                                                                                                                                                                                                                                                                                                                                                                                                                                                                                                                                                                                                                                                                                                                                                                                                                                                                                                                                                                                                                                                                                                                                                | Cou                                                                            | ırior                                                                                    | Regula                         | r Mail                                                    |                                             | Hand Delivered/Pig | rked I In |
| X Via Email Courier     |                                               |                                                                                                                                                                                                                                                                                                                                                                                                                                                                                                                                                                                                                                                                                                                                                                                                                                                                                                                                                                                                                                                                                                                                                                                                                                                                                                                                                                                                                                                                                                                                                                                                                                                                                                                                                                                                                                                                                                                                                                                                                                                                                                                                | Regular Mail                                                                   |                                                                                          |                                | Hand Delivered/Picked Up                                  |                                             |                    |           |
| L                       |                                               |                                                                                                                                                                                                                                                                                                                                                                                                                                                                                                                                                                                                                                                                                                                                                                                                                                                                                                                                                                                                                                                                                                                                                                                                                                                                                                                                                                                                                                                                                                                                                                                                                                                                                                                                                                                                                                                                                                                                                                                                                                                                                                                                |                                                                                |                                                                                          |                                |                                                           |                                             |                    |           |
| Desci<br>Air Q          | c of 11/                                      | Monitoring (AQM) Results -<br>/02/2020 (11/02/2020, 11/                                                                                                                                                                                                                                                                                                                                                                                                                                                                                                                                                                                                                                                                                                                                                                                                                                                                                                                                                                                                                                                                                                                                                                                                                                                                                                                                                                                                                                                                                                                                                                                                                                                                                                                                                                                                                                                                                                                                                                                                                                                                        | 03/2020, 11/04,                                                                | ·/2020, 11/05/                                                                           |                                | 5/2020)                                                   |                                             |                    |           |
| Desci<br>Air Q          | uality M<br>c of 11/<br>AQ<br>AQ              | /02/2020 (11/02/2020, 11/<br>QM Station/ 1 Graph A<br>QM Station 2 Graph A                                                                                                                                                                                                                                                                                                                                                                                                                                                                                                                                                                                                                                                                                                                                                                                                                                                                                                                                                                                                                                                                                                                                                                                                                                                                                                                                                                                                                                                                                                                                                                                                                                                                                                                                                                                                                                                                                                                                                                                                                                                     |                                                                                | :/2020, 11/05/:<br>iraph<br>Graph                                                        |                                | 5/2020)                                                   |                                             |                    |           |
| Desci<br>Air Q          | uality M<br>of 11/<br>AQ<br>AQ<br>AQ          | /02/2020 (11/02/2020, 11/<br>QM Station/ 1 Graph A<br>QM Station 2 Graph A                                                                                                                                                                                                                                                                                                                                                                                                                                                                                                                                                                                                                                                                                                                                                                                                                                                                                                                                                                                                                                                                                                                                                                                                                                                                                                                                                                                                                                                                                                                                                                                                                                                                                                                                                                                                                                                                                                                                                                                                                                                     | 03/2020, 11/04,<br>QM Station 4 G<br>QM Station 5 G                            | :/2020, 11/05/:<br>iraph<br>Graph                                                        |                                | 5/2020)                                                   |                                             |                    |           |
| Desci<br>Air Q          | uality M<br>of 11/<br>AQ<br>AQ<br>AQ          | /02/2020 (11/02/2020, 11/<br>QM Station/ 1 Graph A<br>QM Station 2 Graph A<br>QM Station 3 Graph A                                                                                                                                                                                                                                                                                                                                                                                                                                                                                                                                                                                                                                                                                                                                                                                                                                                                                                                                                                                                                                                                                                                                                                                                                                                                                                                                                                                                                                                                                                                                                                                                                                                                                                                                                                                                                                                                                                                                                                                                                             | 03/2020, 11/04,<br>QM Station 4 G<br>QM Station 5 G                            | :/2020, 11/05/:<br>iraph<br>Graph                                                        |                                | 5/2020)                                                   |                                             |                    |           |
| Desci<br>Air Q          | uality M<br>of 11/<br>AQ<br>AQ<br>AQ          | /02/2020 (11/02/2020, 11/<br>QM Station/ 1 Graph A<br>QM Station 2 Graph A<br>QM Station 3 Graph A                                                                                                                                                                                                                                                                                                                                                                                                                                                                                                                                                                                                                                                                                                                                                                                                                                                                                                                                                                                                                                                                                                                                                                                                                                                                                                                                                                                                                                                                                                                                                                                                                                                                                                                                                                                                                                                                                                                                                                                                                             | 03/2020, 11/04,<br>QM Station 4 G<br>QM Station 5 G                            | :/2020, 11/05/:<br>iraph<br>Graph                                                        |                                | 5/2020)                                                   |                                             |                    |           |
| Desci<br>Air Q<br>Week  | uality N<br>c of 11/<br>AQ<br>AQ<br>AQ<br>Sui | V02/2020 (11/02/2020, 11/<br>QM Station/ 1 Graph A<br>QM Station 2 Graph A<br>QM Station 3 Graph A<br>mmary Figure                                                                                                                                                                                                                                                                                                                                                                                                                                                                                                                                                                                                                                                                                                                                                                                                                                                                                                                                                                                                                                                                                                                                                                                                                                                                                                                                                                                                                                                                                                                                                                                                                                                                                                                                                                                                                                                                                                                                                                                                             | 03/2020, 11/04,<br>QM Station 4 G<br>QM Station 5 G<br>QM Station 6 G          | :/2020, 11/05/:<br>iraph<br>Graph                                                        |                                | 5/2020)                                                   |                                             |                    |           |
| Desci<br>Air Q<br>Week  | uality N c of 11/ AQ AQ Sui                   | 202/2020 (11/02/2020, 11/02/2020, 11/02/2020)  QM Station/ 1 Graph  ADM Station 2 Graph  ADM Station 3 Graph  Mmary Figure  RANSMITTED as Checked B                                                                                                                                                                                                                                                                                                                                                                                                                                                                                                                                                                                                                                                                                                                                                                                                                                                                                                                                                                                                                                                                                                                                                                                                                                                                                                                                                                                                                                                                                                                                                                                                                                                                                                                                                                                                                                                                                                                                                                            | 03/2020, 11/04,<br>QM Station 4 G<br>QM Station 5 G<br>QM Station 6 G          | :/2020, 11/05/:<br>Graph<br>Graph<br>Graph                                               | /2020, and 11/06               |                                                           |                                             |                    |           |
| Desci<br>Air Q<br>Week  | uality N c of 11/ AQ AQ Sui                   | 202/2020 (11/02/2020, 11/02/2020, 11/02/2020)  QM Station 1 Graph  QM Station 2 Graph  ADM Station 3 Graph  Ammary Figure  RANSMITTED as Checked B                                                                                                                                                                                                                                                                                                                                                                                                                                                                                                                                                                                                                                                                                                                                                                                                                                                                                                                                                                                                                                                                                                                                                                                                                                                                                                                                                                                                                                                                                                                                                                                                                                                                                                                                                                                                                                                                                                                                                                             | 03/2020, 11/04,<br>QM Station 4 G<br>QM Station 5 G<br>QM Station 6 G<br>elow: | ./2020, 11/05/:<br>iraph<br>Graph<br>Graph<br>wed as Submitt                             | /2020, and 11/06               | Resubmit Co                                               |                                             |                    |           |
| Desci<br>Air Q<br>Week  | uality N c of 11/ AQ AQ Sui                   | 202/2020 (11/02/2020, 11/02/2020, 11/02/2020)  QM Station/ 1 Graph  ADM Station 2 Graph  ADM Station 3 Graph  Mmary Figure  RANSMITTED as Checked B                                                                                                                                                                                                                                                                                                                                                                                                                                                                                                                                                                                                                                                                                                                                                                                                                                                                                                                                                                                                                                                                                                                                                                                                                                                                                                                                                                                                                                                                                                                                                                                                                                                                                                                                                                                                                                                                                                                                                                            | elow:                                                                          | c/2020, 11/05/<br>Graph<br>Graph<br>Graph<br>Graph<br>Graph<br>Graph<br>Graph            | 72020, and 11/06               | Resubmit Co<br>Submit Copi                                | es for Distri                               | bution             |           |
| Desci<br>Air Q<br>Week  | ARE TR                                        | 202/2020 (11/02/2020, 11/02/2020, 11/02/2020)  QM Station 1 Graph  QM Station 2 Graph  ADM Station 3 Graph  Ammary Figure  RANSMITTED as Checked B                                                                                                                                                                                                                                                                                                                                                                                                                                                                                                                                                                                                                                                                                                                                                                                                                                                                                                                                                                                                                                                                                                                                                                                                                                                                                                                                                                                                                                                                                                                                                                                                                                                                                                                                                                                                                                                                                                                                                                             | elow:                                                                          | ./2020, 11/05/:<br>iraph<br>Graph<br>Graph<br>wed as Submitt                             | 72020, and 11/06               | Resubmit Co                                               | es for Distri                               | bution             |           |
| Desci<br>Air Q<br>Week  | ARE TR For Y AS Re                            | VO2/2020 (11/02/2020, 11/<br>QM Station/ 1 Graph A<br>QM Station 2 Graph A<br>QM Station 3 Graph A<br>mmary Figure  RANSMITTED as Checked B<br>Approval                                                                                                                                                                                                                                                                                                                                                                                                                                                                                                                                                                                                                                                                                                                                                                                                                                                                                                                                                                                                                                                                                                                                                                                                                                                                                                                                                                                                                                                                                                                                                                                                                                                                                                                                                                                                                                                                                                                                                                        | elow:                                                                          | c/2020, 11/05/<br>Graph<br>Graph<br>Graph<br>Graph<br>Graph<br>Graph<br>Graph            | 72020, and 11/06               | Resubmit Co<br>Submit Copi<br>Return Corre                | es for Distri                               | bution             |           |
| Desci<br>Air Q<br>Week  | ARE TR For A For F                            | 202/2020 (11/02/2020, 11/02/2020, 11/02/2020, 11/02/02/02/02/02/02/02/02/02/02/02/02/02/                                                                                                                                                                                                                                                                                                                                                                                                                                                                                                                                                                                                                                                                                                                                                                                                                                                                                                                                                                                                                                                                                                                                                                                                                                                                                                                                                                                                                                                                                                                                                                                                                                                                                                                                                                                                                                                                                                                                                                                                                                       | elow:                                                                          | c/2020, 11/05/<br>Graph<br>Graph<br>Graph<br>Graph<br>Graph<br>Graph<br>Graph            | 72020, and 11/06               | Resubmit Co<br>Submit Copi<br>Return Corre                | es for Distri                               | bution             |           |
| Desci<br>Air Q<br>Week  | ARE TR For A For F                            | ANSMITTED as Checked Bapproval  Your Use equested Review and Comment                                                                                                                                                                                                                                                                                                                                                                                                                                                                                                                                                                                                                                                                                                                                                                                                                                                                                                                                                                                                                                                                                                                                                                                                                                                                                                                                                                                                                                                                                                                                                                                                                                                                                                                                                                                                                                                                                                                                                                                                                                                           | elow:                                                                          | c/2020, 11/05/<br>Graph<br>Graph<br>Graph<br>Graph<br>Graph<br>Graph<br>Graph            | 72020, and 11/06               | Resubmit Co<br>Submit Copi<br>Return Corre                | es for Distri                               | bution             |           |
| Desci<br>Air Q<br>Week  | ARE TR For A For F                            | ANSMITTED as Checked Bapproval  Your Use equested Review and Comment                                                                                                                                                                                                                                                                                                                                                                                                                                                                                                                                                                                                                                                                                                                                                                                                                                                                                                                                                                                                                                                                                                                                                                                                                                                                                                                                                                                                                                                                                                                                                                                                                                                                                                                                                                                                                                                                                                                                                                                                                                                           | elow:                                                                          | c/2020, 11/05/<br>Graph<br>Graph<br>Graph<br>Graph<br>Graph<br>Graph<br>Graph            | 72020, and 11/06               | Resubmit Co<br>Submit Copi<br>Return Corre                | es for Distri                               | bution             |           |
| Desci<br>Air Q<br>Week  | ARE TR For Y AS Re FOR                        | ANSMITTED as Checked Bapproval  Your Use equested Review and Comment                                                                                                                                                                                                                                                                                                                                                                                                                                                                                                                                                                                                                                                                                                                                                                                                                                                                                                                                                                                                                                                                                                                                                                                                                                                                                                                                                                                                                                                                                                                                                                                                                                                                                                                                                                                                                                                                                                                                                                                                                                                           | elow:                                                                          | c/2020, 11/05/<br>Graph<br>Graph<br>Graph<br>Graph<br>Graph<br>Graph<br>Graph            | 72020, and 11/06               | Resubmit Co<br>Submit Copi<br>Return Corre                | es for Distri                               | bution             |           |
| Desci<br>Air Q<br>Week  | ARE TR For Y AS Re FOR                        | ANSMITTED as Checked Bapproval  Your Use equested Review and Comment                                                                                                                                                                                                                                                                                                                                                                                                                                                                                                                                                                                                                                                                                                                                                                                                                                                                                                                                                                                                                                                                                                                                                                                                                                                                                                                                                                                                                                                                                                                                                                                                                                                                                                                                                                                                                                                                                                                                                                                                                                                           | elow:                                                                          | c/2020, 11/05/<br>Graph<br>Graph<br>Graph<br>Graph<br>Graph<br>Graph<br>Graph            | 72020, and 11/06               | Resubmit Co<br>Submit Copi<br>Return Corre                | es for Distri                               | bution             |           |
| Desci<br>Air Q<br>Week  | ARE TR For Y AS Re FOR                        | ANSMITTED as Checked Bapproval  Your Use equested Review and Comment                                                                                                                                                                                                                                                                                                                                                                                                                                                                                                                                                                                                                                                                                                                                                                                                                                                                                                                                                                                                                                                                                                                                                                                                                                                                                                                                                                                                                                                                                                                                                                                                                                                                                                                                                                                                                                                                                                                                                                                                                                                           | elow:                                                                          | c/2020, 11/05/<br>Graph<br>Graph<br>Graph<br>Graph<br>Graph<br>Graph<br>Graph            | 72020, and 11/06               | Resubmit Co<br>Submit Copi<br>Return Corre                | es for Distri                               | bution             |           |
| Desci<br>Air Q<br>Week  | ARE TR For Y AS Re FOR                        | ANSMITTED as Checked Bapproval  Your Use equested Review and Comment                                                                                                                                                                                                                                                                                                                                                                                                                                                                                                                                                                                                                                                                                                                                                                                                                                                                                                                                                                                                                                                                                                                                                                                                                                                                                                                                                                                                                                                                                                                                                                                                                                                                                                                                                                                                                                                                                                                                                                                                                                                           | elow:                                                                          | c/2020, 11/05/<br>Graph<br>Graph<br>Graph<br>Graph<br>Graph<br>Graph<br>Graph            | 72020, and 11/06               | Resubmit Co<br>Submit Copi<br>Return Corre                | es for Distri                               | bution             |           |
| Descri<br>Air Q<br>Week | ARE TR For A For F FOR FOR                    | VO2/2020 (11/02/2020, 11/QM Station/ 1 Graph A QM Station 2 Graph A QM Station 3 Graph A M Station 3 Graph 3 G | elow: Approx Return                                                            | ved as Submitt<br>ved as Noted<br>ned for Correct                                        | ted                            | Resubmit Co<br>Submit Copi<br>Return Corre<br>PRINTS RETU | es for Distri<br>ected Prints<br>JRNED AFTE | bution             |           |
| Desci<br>Air Q<br>Week  | ARE TR For A For F FOR FOR                    | ANSMITTED as Checked Bapproval  Your Use equested Review and Comment                                                                                                                                                                                                                                                                                                                                                                                                                                                                                                                                                                                                                                                                                                                                                                                                                                                                                                                                                                                                                                                                                                                                                                                                                                                                                                                                                                                                                                                                                                                                                                                                                                                                                                                                                                                                                                                                                                                                                                                                                                                           | elow: Approx Return  and Grid LNG LLC                                          | c/2020, 11/05/i<br>iraph<br>Graph<br>oved as Submitt<br>oved as Noted<br>ned for Correct | 72020, and 11/06               | Resubmit Co<br>Submit Copi<br>Return Corre                | es for Distri<br>ected Prints<br>JRNED AFTE | ER LOAN TO US      |           |