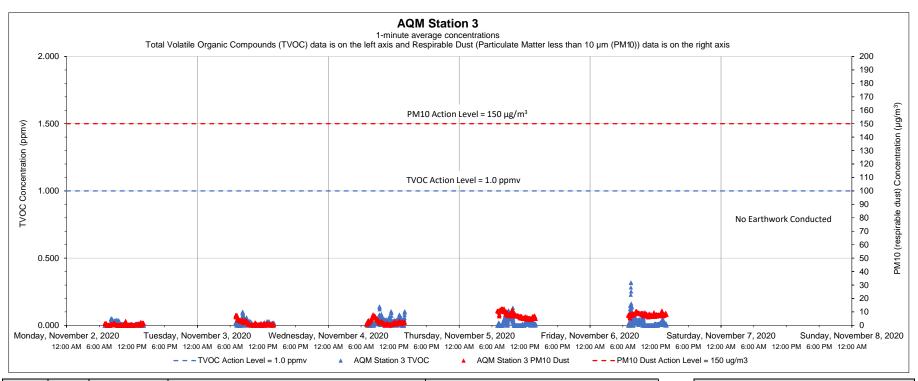

# GZA GeoEnvironmental, Inc.

188 Valley Street, Suite 300

| rovic                   | lence,                                        | Rhode Island 02909                                                                                                                                                                                                                                                                                                                                                                                                                                                                                                                                                                                                                                                                                                                                                                                                                                                                                                                                                                                                                                                                                                                                                                                                                                                                                                                                                                                                                                                                                                                                                                                                                                                                                                                                                                                                                                                                                                                                                                                                                                                                                                             | <b>Date:</b> 11/09/2020 <b>Job No.</b> 03.0033554.04                           |                                                                                          |                                |                                                           |                                             |                    |           |
|-------------------------|-----------------------------------------------|--------------------------------------------------------------------------------------------------------------------------------------------------------------------------------------------------------------------------------------------------------------------------------------------------------------------------------------------------------------------------------------------------------------------------------------------------------------------------------------------------------------------------------------------------------------------------------------------------------------------------------------------------------------------------------------------------------------------------------------------------------------------------------------------------------------------------------------------------------------------------------------------------------------------------------------------------------------------------------------------------------------------------------------------------------------------------------------------------------------------------------------------------------------------------------------------------------------------------------------------------------------------------------------------------------------------------------------------------------------------------------------------------------------------------------------------------------------------------------------------------------------------------------------------------------------------------------------------------------------------------------------------------------------------------------------------------------------------------------------------------------------------------------------------------------------------------------------------------------------------------------------------------------------------------------------------------------------------------------------------------------------------------------------------------------------------------------------------------------------------------------|--------------------------------------------------------------------------------|------------------------------------------------------------------------------------------|--------------------------------|-----------------------------------------------------------|---------------------------------------------|--------------------|-----------|
|                         | 01.421.4140 (fax) 401.751.8613                |                                                                                                                                                                                                                                                                                                                                                                                                                                                                                                                                                                                                                                                                                                                                                                                                                                                                                                                                                                                                                                                                                                                                                                                                                                                                                                                                                                                                                                                                                                                                                                                                                                                                                                                                                                                                                                                                                                                                                                                                                                                                                                                                |                                                                                |                                                                                          | Attention: Mr. Joseph Martella |                                                           |                                             |                    |           |
|                         |                                               | , ,                                                                                                                                                                                                                                                                                                                                                                                                                                                                                                                                                                                                                                                                                                                                                                                                                                                                                                                                                                                                                                                                                                                                                                                                                                                                                                                                                                                                                                                                                                                                                                                                                                                                                                                                                                                                                                                                                                                                                                                                                                                                                                                            |                                                                                |                                                                                          |                                |                                                           |                                             |                    |           |
|                         |                                               |                                                                                                                                                                                                                                                                                                                                                                                                                                                                                                                                                                                                                                                                                                                                                                                                                                                                                                                                                                                                                                                                                                                                                                                                                                                                                                                                                                                                                                                                                                                                                                                                                                                                                                                                                                                                                                                                                                                                                                                                                                                                                                                                |                                                                                |                                                                                          |                                |                                                           |                                             |                    |           |
| To:                     | Rhod                                          | le Island Department of En                                                                                                                                                                                                                                                                                                                                                                                                                                                                                                                                                                                                                                                                                                                                                                                                                                                                                                                                                                                                                                                                                                                                                                                                                                                                                                                                                                                                                                                                                                                                                                                                                                                                                                                                                                                                                                                                                                                                                                                                                                                                                                     | vironmental Ma                                                                 | inagement                                                                                | Re: Lique                      | faction Facility F                                        | roject                                      |                    |           |
|                         |                                               | e of Land Revitalization and                                                                                                                                                                                                                                                                                                                                                                                                                                                                                                                                                                                                                                                                                                                                                                                                                                                                                                                                                                                                                                                                                                                                                                                                                                                                                                                                                                                                                                                                                                                                                                                                                                                                                                                                                                                                                                                                                                                                                                                                                                                                                                   |                                                                                |                                                                                          | STRA                           | P Perimeter Air                                           | Quality Moi                                 | nitoring (AQM)     |           |
|                         | Mana                                          | agement                                                                                                                                                                                                                                                                                                                                                                                                                                                                                                                                                                                                                                                                                                                                                                                                                                                                                                                                                                                                                                                                                                                                                                                                                                                                                                                                                                                                                                                                                                                                                                                                                                                                                                                                                                                                                                                                                                                                                                                                                                                                                                                        |                                                                                |                                                                                          | 121 T                          | erminal Road/ 6                                           | 642 Allens A                                | venue              |           |
|                         |                                               | Promenade Street                                                                                                                                                                                                                                                                                                                                                                                                                                                                                                                                                                                                                                                                                                                                                                                                                                                                                                                                                                                                                                                                                                                                                                                                                                                                                                                                                                                                                                                                                                                                                                                                                                                                                                                                                                                                                                                                                                                                                                                                                                                                                                               |                                                                                |                                                                                          | _                              | dence, Rhode Is                                           |                                             |                    |           |
|                         | Provi                                         | idence, Rhode Island 02908                                                                                                                                                                                                                                                                                                                                                                                                                                                                                                                                                                                                                                                                                                                                                                                                                                                                                                                                                                                                                                                                                                                                                                                                                                                                                                                                                                                                                                                                                                                                                                                                                                                                                                                                                                                                                                                                                                                                                                                                                                                                                                     | <u> </u>                                                                       |                                                                                          |                                | emediation File                                           |                                             | 1152               |           |
|                         |                                               |                                                                                                                                                                                                                                                                                                                                                                                                                                                                                                                                                                                                                                                                                                                                                                                                                                                                                                                                                                                                                                                                                                                                                                                                                                                                                                                                                                                                                                                                                                                                                                                                                                                                                                                                                                                                                                                                                                                                                                                                                                                                                                                                |                                                                                |                                                                                          |                                |                                                           |                                             |                    |           |
|                         |                                               |                                                                                                                                                                                                                                                                                                                                                                                                                                                                                                                                                                                                                                                                                                                                                                                                                                                                                                                                                                                                                                                                                                                                                                                                                                                                                                                                                                                                                                                                                                                                                                                                                                                                                                                                                                                                                                                                                                                                                                                                                                                                                                                                |                                                                                |                                                                                          |                                |                                                           |                                             |                    |           |
| Ne ar                   | e send                                        | ding you:                                                                                                                                                                                                                                                                                                                                                                                                                                                                                                                                                                                                                                                                                                                                                                                                                                                                                                                                                                                                                                                                                                                                                                                                                                                                                                                                                                                                                                                                                                                                                                                                                                                                                                                                                                                                                                                                                                                                                                                                                                                                                                                      |                                                                                |                                                                                          |                                |                                                           |                                             |                    |           |
| ı                       |                                               | Shop Drawings                                                                                                                                                                                                                                                                                                                                                                                                                                                                                                                                                                                                                                                                                                                                                                                                                                                                                                                                                                                                                                                                                                                                                                                                                                                                                                                                                                                                                                                                                                                                                                                                                                                                                                                                                                                                                                                                                                                                                                                                                                                                                                                  | X At                                                                           | ttached                                                                                  | Chan                           | ge Order                                                  |                                             | Samples            |           |
| ļ                       |                                               | , ,                                                                                                                                                                                                                                                                                                                                                                                                                                                                                                                                                                                                                                                                                                                                                                                                                                                                                                                                                                                                                                                                                                                                                                                                                                                                                                                                                                                                                                                                                                                                                                                                                                                                                                                                                                                                                                                                                                                                                                                                                                                                                                                            |                                                                                |                                                                                          |                                |                                                           |                                             | <b>」</b> '         |           |
| 1                       |                                               | Copy of Letter                                                                                                                                                                                                                                                                                                                                                                                                                                                                                                                                                                                                                                                                                                                                                                                                                                                                                                                                                                                                                                                                                                                                                                                                                                                                                                                                                                                                                                                                                                                                                                                                                                                                                                                                                                                                                                                                                                                                                                                                                                                                                                                 | Pr                                                                             | rints                                                                                    | Plans                          | <b>.</b>                                                  |                                             | Specifications     |           |
| ļ                       | `                                             | 55p) 5. 25tt6.                                                                                                                                                                                                                                                                                                                                                                                                                                                                                                                                                                                                                                                                                                                                                                                                                                                                                                                                                                                                                                                                                                                                                                                                                                                                                                                                                                                                                                                                                                                                                                                                                                                                                                                                                                                                                                                                                                                                                                                                                                                                                                                 |                                                                                |                                                                                          |                                |                                                           |                                             | 56                 |           |
| 1                       | ı                                             | Under Separate Cover, the                                                                                                                                                                                                                                                                                                                                                                                                                                                                                                                                                                                                                                                                                                                                                                                                                                                                                                                                                                                                                                                                                                                                                                                                                                                                                                                                                                                                                                                                                                                                                                                                                                                                                                                                                                                                                                                                                                                                                                                                                                                                                                      | following Items                                                                | •                                                                                        | via:                           |                                                           |                                             |                    |           |
|                         | ,                                             | onder separate cover, the                                                                                                                                                                                                                                                                                                                                                                                                                                                                                                                                                                                                                                                                                                                                                                                                                                                                                                                                                                                                                                                                                                                                                                                                                                                                                                                                                                                                                                                                                                                                                                                                                                                                                                                                                                                                                                                                                                                                                                                                                                                                                                      | Tonowing remo                                                                  | •                                                                                        | via.                           |                                                           |                                             |                    |           |
| low S                   | hipped:                                       |                                                                                                                                                                                                                                                                                                                                                                                                                                                                                                                                                                                                                                                                                                                                                                                                                                                                                                                                                                                                                                                                                                                                                                                                                                                                                                                                                                                                                                                                                                                                                                                                                                                                                                                                                                                                                                                                                                                                                                                                                                                                                                                                |                                                                                |                                                                                          |                                |                                                           |                                             |                    |           |
|                         |                                               |                                                                                                                                                                                                                                                                                                                                                                                                                                                                                                                                                                                                                                                                                                                                                                                                                                                                                                                                                                                                                                                                                                                                                                                                                                                                                                                                                                                                                                                                                                                                                                                                                                                                                                                                                                                                                                                                                                                                                                                                                                                                                                                                | Cou                                                                            | ırior                                                                                    | Regula                         | r Mail                                                    |                                             | Hand Delivered/Pig | rked I In |
| X Via Email Courier     |                                               |                                                                                                                                                                                                                                                                                                                                                                                                                                                                                                                                                                                                                                                                                                                                                                                                                                                                                                                                                                                                                                                                                                                                                                                                                                                                                                                                                                                                                                                                                                                                                                                                                                                                                                                                                                                                                                                                                                                                                                                                                                                                                                                                | Regular Mail                                                                   |                                                                                          |                                | Hand Delivered/Picked Up                                  |                                             |                    |           |
| L                       |                                               |                                                                                                                                                                                                                                                                                                                                                                                                                                                                                                                                                                                                                                                                                                                                                                                                                                                                                                                                                                                                                                                                                                                                                                                                                                                                                                                                                                                                                                                                                                                                                                                                                                                                                                                                                                                                                                                                                                                                                                                                                                                                                                                                |                                                                                |                                                                                          |                                |                                                           |                                             |                    |           |
| Desci<br>Air Q          | c of 11/                                      | Monitoring (AQM) Results -<br>/02/2020 (11/02/2020, 11/                                                                                                                                                                                                                                                                                                                                                                                                                                                                                                                                                                                                                                                                                                                                                                                                                                                                                                                                                                                                                                                                                                                                                                                                                                                                                                                                                                                                                                                                                                                                                                                                                                                                                                                                                                                                                                                                                                                                                                                                                                                                        | 03/2020, 11/04,                                                                | ·/2020, 11/05/                                                                           |                                | 5/2020)                                                   |                                             |                    |           |
| Desci<br>Air Q          | uality M<br>c of 11/<br>AQ<br>AQ              | /02/2020 (11/02/2020, 11/<br>QM Station/ 1 Graph A<br>QM Station 2 Graph A                                                                                                                                                                                                                                                                                                                                                                                                                                                                                                                                                                                                                                                                                                                                                                                                                                                                                                                                                                                                                                                                                                                                                                                                                                                                                                                                                                                                                                                                                                                                                                                                                                                                                                                                                                                                                                                                                                                                                                                                                                                     |                                                                                | :/2020, 11/05/:<br>iraph<br>Graph                                                        |                                | 5/2020)                                                   |                                             |                    |           |
| Desci<br>Air Q          | uality M<br>of 11/<br>AQ<br>AQ<br>AQ          | /02/2020 (11/02/2020, 11/<br>QM Station/ 1 Graph A<br>QM Station 2 Graph A                                                                                                                                                                                                                                                                                                                                                                                                                                                                                                                                                                                                                                                                                                                                                                                                                                                                                                                                                                                                                                                                                                                                                                                                                                                                                                                                                                                                                                                                                                                                                                                                                                                                                                                                                                                                                                                                                                                                                                                                                                                     | 03/2020, 11/04,<br>QM Station 4 G<br>QM Station 5 G                            | :/2020, 11/05/:<br>iraph<br>Graph                                                        |                                | 5/2020)                                                   |                                             |                    |           |
| Desci<br>Air Q          | uality M<br>of 11/<br>AQ<br>AQ<br>AQ          | /02/2020 (11/02/2020, 11/<br>QM Station/ 1 Graph A<br>QM Station 2 Graph A<br>QM Station 3 Graph A                                                                                                                                                                                                                                                                                                                                                                                                                                                                                                                                                                                                                                                                                                                                                                                                                                                                                                                                                                                                                                                                                                                                                                                                                                                                                                                                                                                                                                                                                                                                                                                                                                                                                                                                                                                                                                                                                                                                                                                                                             | 03/2020, 11/04,<br>QM Station 4 G<br>QM Station 5 G                            | :/2020, 11/05/:<br>iraph<br>Graph                                                        |                                | 5/2020)                                                   |                                             |                    |           |
| Desci<br>Air Q          | uality M<br>of 11/<br>AQ<br>AQ<br>AQ          | /02/2020 (11/02/2020, 11/<br>QM Station/ 1 Graph A<br>QM Station 2 Graph A<br>QM Station 3 Graph A                                                                                                                                                                                                                                                                                                                                                                                                                                                                                                                                                                                                                                                                                                                                                                                                                                                                                                                                                                                                                                                                                                                                                                                                                                                                                                                                                                                                                                                                                                                                                                                                                                                                                                                                                                                                                                                                                                                                                                                                                             | 03/2020, 11/04,<br>QM Station 4 G<br>QM Station 5 G                            | :/2020, 11/05/:<br>iraph<br>Graph                                                        |                                | 5/2020)                                                   |                                             |                    |           |
| Desci<br>Air Q<br>Week  | uality N<br>c of 11/<br>AQ<br>AQ<br>AQ<br>Sui | V02/2020 (11/02/2020, 11/<br>QM Station/ 1 Graph A<br>QM Station 2 Graph A<br>QM Station 3 Graph A<br>mmary Figure                                                                                                                                                                                                                                                                                                                                                                                                                                                                                                                                                                                                                                                                                                                                                                                                                                                                                                                                                                                                                                                                                                                                                                                                                                                                                                                                                                                                                                                                                                                                                                                                                                                                                                                                                                                                                                                                                                                                                                                                             | 03/2020, 11/04,<br>QM Station 4 G<br>QM Station 5 G<br>QM Station 6 G          | :/2020, 11/05/:<br>iraph<br>Graph                                                        |                                | 5/2020)                                                   |                                             |                    |           |
| Desci<br>Air Q<br>Week  | uality N c of 11/ AQ AQ Sui                   | 202/2020 (11/02/2020, 11/02/2020, 11/02/2020)  QM Station/ 1 Graph  ADM Station 2 Graph  ADM Station 3 Graph  Mmary Figure  RANSMITTED as Checked B                                                                                                                                                                                                                                                                                                                                                                                                                                                                                                                                                                                                                                                                                                                                                                                                                                                                                                                                                                                                                                                                                                                                                                                                                                                                                                                                                                                                                                                                                                                                                                                                                                                                                                                                                                                                                                                                                                                                                                            | 03/2020, 11/04,<br>QM Station 4 G<br>QM Station 5 G<br>QM Station 6 G          | :/2020, 11/05/:<br>Graph<br>Graph<br>Graph                                               | /2020, and 11/06               |                                                           |                                             |                    |           |
| Desci<br>Air Q<br>Week  | uality N c of 11/ AQ AQ Sui                   | 202/2020 (11/02/2020, 11/02/2020, 11/02/2020)  QM Station 1 Graph  QM Station 2 Graph  ADM Station 3 Graph  Ammary Figure  RANSMITTED as Checked B                                                                                                                                                                                                                                                                                                                                                                                                                                                                                                                                                                                                                                                                                                                                                                                                                                                                                                                                                                                                                                                                                                                                                                                                                                                                                                                                                                                                                                                                                                                                                                                                                                                                                                                                                                                                                                                                                                                                                                             | 03/2020, 11/04,<br>QM Station 4 G<br>QM Station 5 G<br>QM Station 6 G<br>elow: | ./2020, 11/05/:<br>iraph<br>Graph<br>Graph<br>wed as Submitt                             | /2020, and 11/06               | Resubmit Co                                               |                                             |                    |           |
| Desci<br>Air Q<br>Week  | uality N c of 11/ AQ AQ Sui                   | 202/2020 (11/02/2020, 11/02/2020, 11/02/2020)  QM Station/ 1 Graph  ADM Station 2 Graph  ADM Station 3 Graph  Mmary Figure  RANSMITTED as Checked B                                                                                                                                                                                                                                                                                                                                                                                                                                                                                                                                                                                                                                                                                                                                                                                                                                                                                                                                                                                                                                                                                                                                                                                                                                                                                                                                                                                                                                                                                                                                                                                                                                                                                                                                                                                                                                                                                                                                                                            | elow:                                                                          | c/2020, 11/05/<br>Graph<br>Graph<br>Graph<br>Graph<br>Graph<br>Graph<br>Graph            | 72020, and 11/06               | Resubmit Co<br>Submit Copi                                | es for Distri                               | bution             |           |
| Desci<br>Air Q<br>Week  | ARE TR                                        | 202/2020 (11/02/2020, 11/02/2020, 11/02/2020)  QM Station 1 Graph  QM Station 2 Graph  ADM Station 3 Graph  Ammary Figure  RANSMITTED as Checked B                                                                                                                                                                                                                                                                                                                                                                                                                                                                                                                                                                                                                                                                                                                                                                                                                                                                                                                                                                                                                                                                                                                                                                                                                                                                                                                                                                                                                                                                                                                                                                                                                                                                                                                                                                                                                                                                                                                                                                             | elow:                                                                          | ./2020, 11/05/:<br>iraph<br>Graph<br>Graph<br>wed as Submitt                             | 72020, and 11/06               | Resubmit Co                                               | es for Distri                               | bution             |           |
| Desci<br>Air Q<br>Week  | ARE TR For Y AS Re                            | VO2/2020 (11/02/2020, 11/<br>QM Station/ 1 Graph A<br>QM Station 2 Graph A<br>QM Station 3 Graph A<br>mmary Figure  RANSMITTED as Checked B<br>Approval                                                                                                                                                                                                                                                                                                                                                                                                                                                                                                                                                                                                                                                                                                                                                                                                                                                                                                                                                                                                                                                                                                                                                                                                                                                                                                                                                                                                                                                                                                                                                                                                                                                                                                                                                                                                                                                                                                                                                                        | elow:                                                                          | c/2020, 11/05/<br>Graph<br>Graph<br>Graph<br>Graph<br>Graph<br>Graph<br>Graph            | 72020, and 11/06               | Resubmit Co<br>Submit Copi<br>Return Corre                | es for Distri                               | bution             |           |
| Desci<br>Air Q<br>Week  | ARE TR For A For F                            | 202/2020 (11/02/2020, 11/02/2020, 11/02/2020, 11/02/02/02/02/02/02/02/02/02/02/02/02/02/                                                                                                                                                                                                                                                                                                                                                                                                                                                                                                                                                                                                                                                                                                                                                                                                                                                                                                                                                                                                                                                                                                                                                                                                                                                                                                                                                                                                                                                                                                                                                                                                                                                                                                                                                                                                                                                                                                                                                                                                                                       | elow:                                                                          | c/2020, 11/05/<br>Graph<br>Graph<br>Graph<br>Graph<br>Graph<br>Graph<br>Graph            | 72020, and 11/06               | Resubmit Co<br>Submit Copi<br>Return Corre                | es for Distri                               | bution             |           |
| Desci<br>Air Q<br>Week  | ARE TR For A For F                            | ANSMITTED as Checked Bapproval  Your Use equested Review and Comment                                                                                                                                                                                                                                                                                                                                                                                                                                                                                                                                                                                                                                                                                                                                                                                                                                                                                                                                                                                                                                                                                                                                                                                                                                                                                                                                                                                                                                                                                                                                                                                                                                                                                                                                                                                                                                                                                                                                                                                                                                                           | elow:                                                                          | c/2020, 11/05/<br>Graph<br>Graph<br>Graph<br>Graph<br>Graph<br>Graph<br>Graph            | 72020, and 11/06               | Resubmit Co<br>Submit Copi<br>Return Corre                | es for Distri                               | bution             |           |
| Desci<br>Air Q<br>Week  | ARE TR For A For F                            | ANSMITTED as Checked Bapproval  Your Use equested Review and Comment                                                                                                                                                                                                                                                                                                                                                                                                                                                                                                                                                                                                                                                                                                                                                                                                                                                                                                                                                                                                                                                                                                                                                                                                                                                                                                                                                                                                                                                                                                                                                                                                                                                                                                                                                                                                                                                                                                                                                                                                                                                           | elow:                                                                          | c/2020, 11/05/<br>Graph<br>Graph<br>Graph<br>Graph<br>Graph<br>Graph<br>Graph            | 72020, and 11/06               | Resubmit Co<br>Submit Copi<br>Return Corre                | es for Distri                               | bution             |           |
| Desci<br>Air Q<br>Week  | ARE TR For Y AS Re FOR                        | ANSMITTED as Checked Bapproval  Your Use equested Review and Comment                                                                                                                                                                                                                                                                                                                                                                                                                                                                                                                                                                                                                                                                                                                                                                                                                                                                                                                                                                                                                                                                                                                                                                                                                                                                                                                                                                                                                                                                                                                                                                                                                                                                                                                                                                                                                                                                                                                                                                                                                                                           | elow:                                                                          | c/2020, 11/05/<br>Graph<br>Graph<br>Graph<br>Graph<br>Graph<br>Graph<br>Graph            | 72020, and 11/06               | Resubmit Co<br>Submit Copi<br>Return Corre                | es for Distri                               | bution             |           |
| Desci<br>Air Q<br>Week  | ARE TR For Y AS Re FOR                        | ANSMITTED as Checked Bapproval  Your Use equested Review and Comment                                                                                                                                                                                                                                                                                                                                                                                                                                                                                                                                                                                                                                                                                                                                                                                                                                                                                                                                                                                                                                                                                                                                                                                                                                                                                                                                                                                                                                                                                                                                                                                                                                                                                                                                                                                                                                                                                                                                                                                                                                                           | elow:                                                                          | c/2020, 11/05/<br>Graph<br>Graph<br>Graph<br>Graph<br>Graph<br>Graph<br>Graph            | 72020, and 11/06               | Resubmit Co<br>Submit Copi<br>Return Corre                | es for Distri                               | bution             |           |
| Desci<br>Air Q<br>Week  | ARE TR For Y AS Re FOR                        | ANSMITTED as Checked Bapproval  Your Use equested Review and Comment                                                                                                                                                                                                                                                                                                                                                                                                                                                                                                                                                                                                                                                                                                                                                                                                                                                                                                                                                                                                                                                                                                                                                                                                                                                                                                                                                                                                                                                                                                                                                                                                                                                                                                                                                                                                                                                                                                                                                                                                                                                           | elow:                                                                          | c/2020, 11/05/<br>Graph<br>Graph<br>Graph<br>Graph<br>Graph<br>Graph<br>Graph            | 72020, and 11/06               | Resubmit Co<br>Submit Copi<br>Return Corre                | es for Distri                               | bution             |           |
| Desci<br>Air Q<br>Week  | ARE TR For Y AS Re FOR                        | ANSMITTED as Checked Bapproval  Your Use equested Review and Comment                                                                                                                                                                                                                                                                                                                                                                                                                                                                                                                                                                                                                                                                                                                                                                                                                                                                                                                                                                                                                                                                                                                                                                                                                                                                                                                                                                                                                                                                                                                                                                                                                                                                                                                                                                                                                                                                                                                                                                                                                                                           | elow:                                                                          | c/2020, 11/05/<br>Graph<br>Graph<br>Graph<br>Graph<br>Graph<br>Graph<br>Graph            | 72020, and 11/06               | Resubmit Co<br>Submit Copi<br>Return Corre                | es for Distri                               | bution             |           |
| Descri<br>Air Q<br>Week | ARE TR For A For F FOR FOR                    | VO2/2020 (11/02/2020, 11/QM Station/ 1 Graph A QM Station 2 Graph A QM Station 3 Graph A M Station 3 Graph 3 G | elow: Approx Return                                                            | ved as Submitt<br>ved as Noted<br>ned for Correct                                        | ted                            | Resubmit Co<br>Submit Copi<br>Return Corre<br>PRINTS RETU | es for Distri<br>ected Prints<br>JRNED AFTE | bution             |           |
| Desci<br>Air Q<br>Week  | ARE TR For A For F FOR FOR                    | ANSMITTED as Checked Bapproval  Your Use equested Review and Comment                                                                                                                                                                                                                                                                                                                                                                                                                                                                                                                                                                                                                                                                                                                                                                                                                                                                                                                                                                                                                                                                                                                                                                                                                                                                                                                                                                                                                                                                                                                                                                                                                                                                                                                                                                                                                                                                                                                                                                                                                                                           | elow: Approx Return  and Grid LNG LLC                                          | c/2020, 11/05/i<br>iraph<br>Graph<br>oved as Submitt<br>oved as Noted<br>ned for Correct | 72020, and 11/06               | Resubmit Co<br>Submit Copi<br>Return Corre                | es for Distri<br>ected Prints<br>JRNED AFTE | ER LOAN TO US      |           |