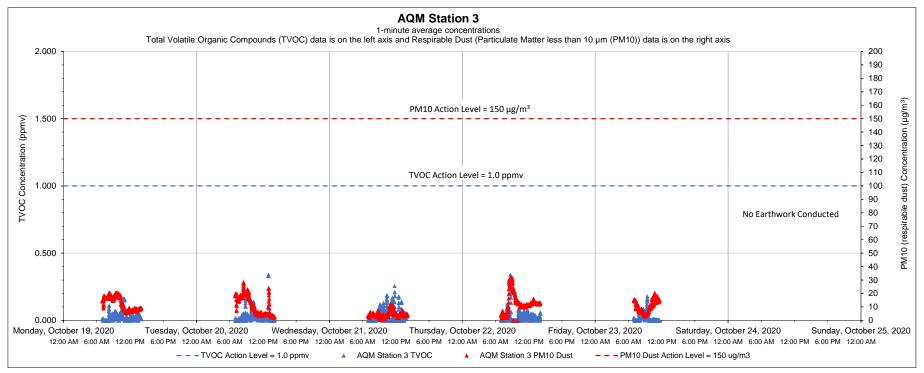

| Equipment Notes |  |
|-----------------|--|
| None            |  |
|                 |  |

| Data Summary Statistics     |       |       |  |  |
|-----------------------------|-------|-------|--|--|
| TVOCs average concentration | 0.03  | ppm   |  |  |
| TVOCs maximum concentration | 0.34  | ppm   |  |  |
| TVOCs action level          | 1     | ppm   |  |  |
| PM10 average concentration  | 10.12 | μg/m³ |  |  |
| PM10 maximum concentration  | 32.32 | μg/m³ |  |  |
| PM10 action level           | 150   | μg/m³ |  |  |

- 1) Transient readings were conducted over a one minute time period. A reading is sustained if it is held for over a five minute time period.
- 2) The location of each AQM Station is presented on the attached summary figure.
- 3) Air quality monitoring performed in accordance with the May 12, 2017 Short Term Response Action Plan (STRAP), the October 11, 2017 STRAP Addendum (including Attachment N Clarifications to the Proposed Air Monitoring Program for STRAP Activities) and the October 27, 2017 Short Term Response Action Approval Letter issued by RIDEM. Monitoring conducted during active STRAP activities.