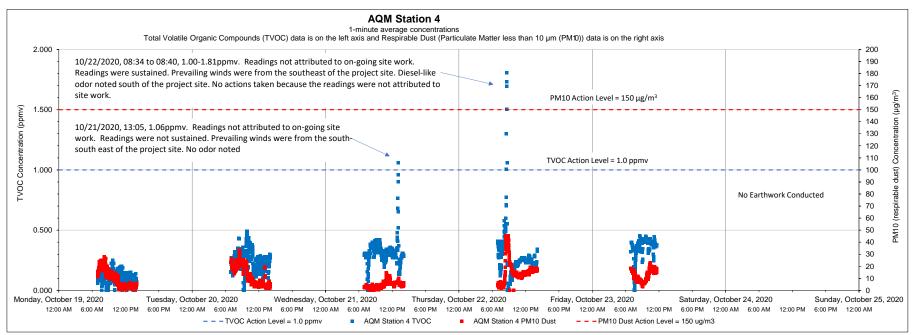

STRAP Perimeter Air Quality Monitoring (AQM)

121 Terminal Road / 642 Allens Avenue, Providence, Rhode Island

| Date       | Time        | Constituent | Observed Range of Sustained Readings | Response Actions Performed                                              |
|------------|-------------|-------------|--------------------------------------|-------------------------------------------------------------------------|
| 10/22/2020 | 08:34-08:40 | TVOC        | 1:00-1.81 ppmv                       | No actions taken because the readings were not attributed to site work. |
|            |             |             |                                      |                                                                         |
|            |             |             |                                      |                                                                         |

| Equipment Notes |  |
|-----------------|--|
| None            |  |
|                 |  |

| Data Summary Stat           | istics |       |
|-----------------------------|--------|-------|
| TVOCs average concentration | 0.25   | ppm   |
| TVOCs maximum concentration | 1.81   | ppm   |
| TVOCs action level          | 1      | ppm   |
| PM10 average concentration  | 10.75  | μg/m³ |
| PM10 maximum concentration  | 45.43  | μg/m³ |
| PM10 action level           | 150    | μg/m³ |

- 1) Transient readings were conducted over a one minute time period. A reading is sustained if it is held for over a five minute time period.
- 2) The location of each AQM Station is presented on the attached summary figure.
- 3) Air quality monitoring performed in accordance with the May 12, 2017 Short Term Response Action Plan (STRAP), the October 11, 2017 STRAP Addendum (including Attachment N Clarifications to the Proposed Air Monitoring Program for STRAP Activities) and the October 27, 2017 Short Term Response Action Approval Letter issued by RIDEM. Monitoring conducted during active STRAP activities.