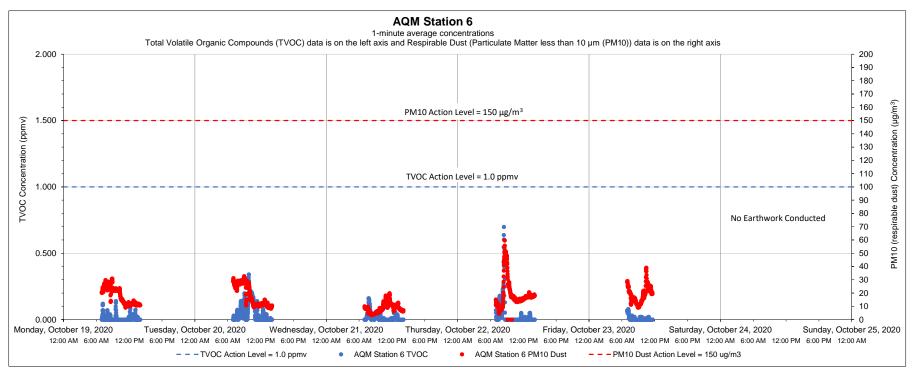

| Equipment Notes |  |
|-----------------|--|
| None            |  |
|                 |  |

| Data Summary Statistics     |       |       |  |  |
|-----------------------------|-------|-------|--|--|
| TVOCs average concentration | 0.03  | ppm   |  |  |
| TVOCs maximum concentration | 0.34  | ppm   |  |  |
| TVOCs action level          | 1     | ppm   |  |  |
| PM10 average concentration  | 10.12 | μg/m³ |  |  |
| PM10 maximum concentration  | 32.32 | μg/m³ |  |  |
| PM10 action level           | 150   | μg/m³ |  |  |

- 1) Transient readings were conducted over a one minute time period. A reading is sustained if it is held for over a five minute time period.
- 2) The location of each AQM Station is presented on the attached summary figure.
- 3) Air quality monitoring performed in accordance with the May 12, 2017 Short Term Response Action Plan (STRAP), the October 11, 2017 STRAP Addendum (including Attachment N Clarifications to the Proposed Air Monitoring Program for STRAP Activities) and the October 27, 2017 Short Term Response Action Approval Letter issued by RIDEM. Monitoring conducted during active STRAP activities.