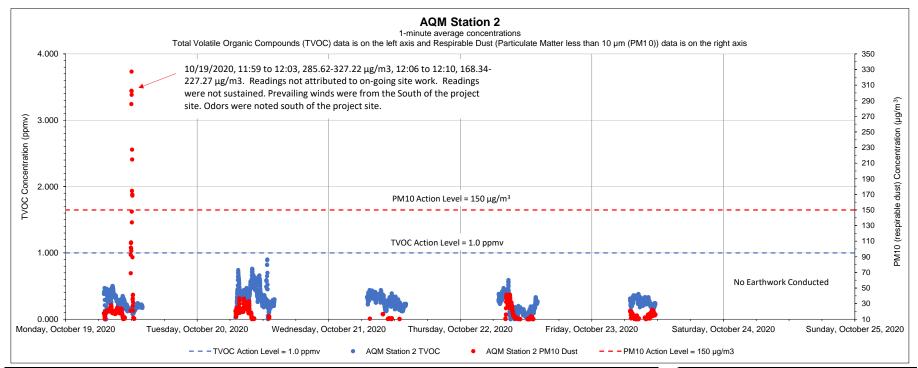

| Equipment Notes |  |
|-----------------|--|
| None            |  |
|                 |  |

| Data Summary Stati          | stics  |       |
|-----------------------------|--------|-------|
| TVOCs average concentration | 0.27   | ppm   |
| TVOCs maximum concentration | 0.90   | ppm   |
| TVOCs action level          | 1      | ppm   |
| PM10 average concentration  | 12.03  | μg/m³ |
| PM10 maximum concentration  | 327.22 | μg/m³ |
| PM10 action level           | 150    | μg/m³ |

- 1) Transient readings were conducted over a one minute time period. A reading is sustained if it is held for over a five minute time period.
- 2) The location of each AQM Station is presented on the attached summary figure.
- 3) Air quality monitoring performed in accordance with the May 12, 2017 Short Term Response Action Plan (STRAP), the October 11, 2017 STRAP Addendum (including Attachment N Clarifications to the Proposed Air Monitoring Program for STRAP Activities) and the October 27, 2017 Short Term Response Action Approval Letter issued by RIDEM. Monitoring conducted during active STRAP activities.