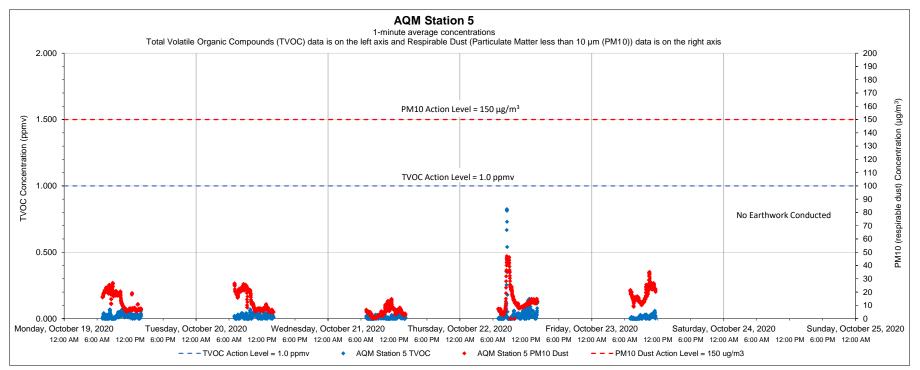

| Equipment Notes |  |
|-----------------|--|
| None            |  |
|                 |  |

| Data Summary Stati          | stics  |       |
|-----------------------------|--------|-------|
| TVOCs average concentration | 0.27   | ppm   |
| TVOCs maximum concentration | 0.90   | ppm   |
| TVOCs action level          | 1      | ppm   |
| PM10 average concentration  | 12.03  | μg/m³ |
| PM10 maximum concentration  | 327.22 | μg/m³ |
| PM10 action level           | 150    | μg/m³ |

- 1) Transient readings were conducted over a one minute time period. A reading is sustained if it is held for over a five minute time period.
- 2) The location of each AQM Station is presented on the attached summary figure.
- 3) Air quality monitoring performed in accordance with the May 12, 2017 Short Term Response Action Plan (STRAP), the October 11, 2017 STRAP Addendum (including Attachment N Clarifications to the Proposed Air Monitoring Program for STRAP Activities) and the October 27, 2017 Short Term Response Action Approval Letter issued by RIDEM. Monitoring conducted during active STRAP activities.