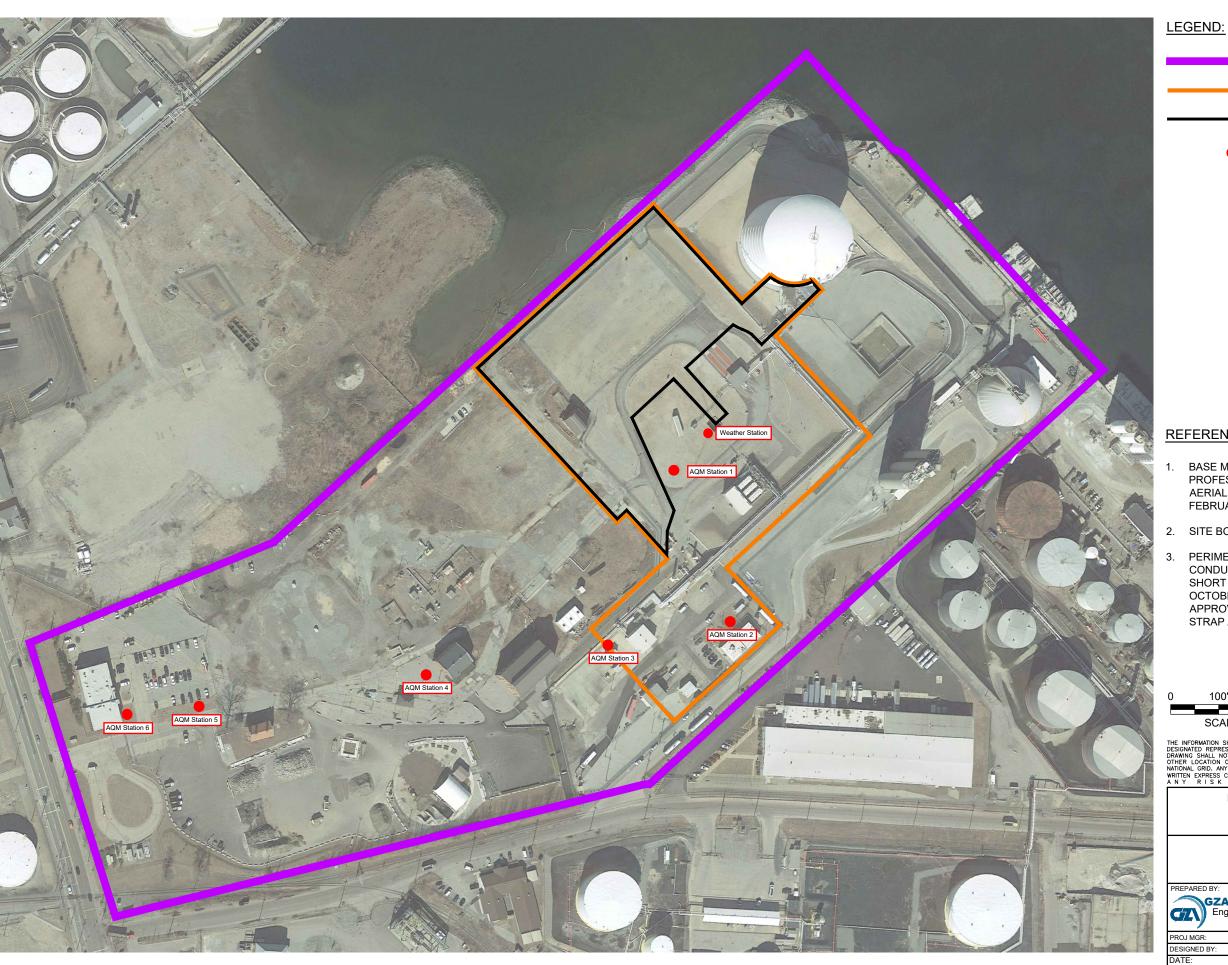

642 ALLENS AVENUE FORMER MGP SITE

PROJECT WORK SITE

STRAP AREA (LIMITS OF GROUNDWATER AND SOIL DISTURBANCE)

AIR QUALITY MONITORING (AQM)
STATION

## REFERENCE NOTES:

- BASE MAP DEVELOPED FROM A GOOGLE
   PROFESSIONAL ELECTRONIC IMAGE FILE. DIGITAL
   AERIAL ORTHOPHOTOGRAPHY WAS PUBLISHED IN
   FEBRUARY 2018.
- 2. SITE BOUNDARIES ARE APPROXIMATE.
- 3. PERIMETER AIR MONITORING PROGRAM CONDUCTED AS DESCRIBED IN THE MAY 12, 2017 SHORT TERM RESPONSE ACTION PLAN (STRAP) AND OCTOBER 11, 2017 STRAP ADDENDUM, WHICH WERE APPROVED BY RIDEM WITH THE OCTOBER 27, 2017 STRAP APPROVAL.

NATIONAL GRID LIQUEFACTION FACILITY PERIMETER AIR MONITORING PROGRAM PROVIDENCE, RHODE ISLAND

# Summary Figure Week of 10-19-2020

| PREPARED BY:                                                          |             |              |                      | PREPARED FOR: |     |       |          |
|-----------------------------------------------------------------------|-------------|--------------|----------------------|---------------|-----|-------|----------|
| GZA GeoEnvironmental, Inc.<br>Engineers and Scientists<br>www.gza.com |             |              | national <b>grid</b> |               |     |       |          |
| PROJ MGR:                                                             | SDN         | REVIEWED BY: | MSK                  | CHECKED       | BY: | MSK   | FIGURE   |
| DESIGNED BY:                                                          | SDN         | DRAWN BY:    | LDT                  | SCALE:        | AS  | NOTED | 4        |
| DATE:                                                                 | PROJECT NO. |              |                      | REVISION NO.  |     | ).    |          |
| W/O 10 10 2020                                                        |             | 33554        | 04                   | 1             | Ω   |       | SHEET NO |