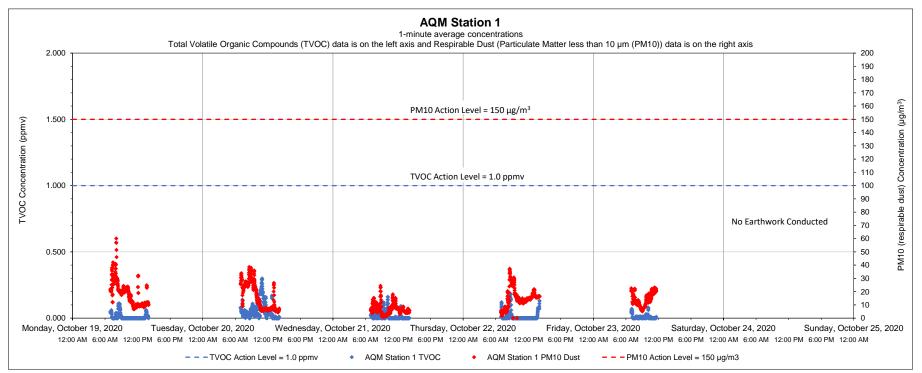

| Equipment Notes |  |
|-----------------|--|
| None            |  |
|                 |  |

| Data Summary Statistics     |       |       |  |  |
|-----------------------------|-------|-------|--|--|
| TVOCs average concentration | 0.02  | ppm   |  |  |
| TVOCs maximum concentration | 0.30  | ppm   |  |  |
| TVOCs action level          | 1     | ppm   |  |  |
| PM10 average concentration  | 13.79 | μg/m³ |  |  |
| PM10 maximum concentration  | 60.12 | μg/m³ |  |  |
| PM10 action level           | 150   | μg/m³ |  |  |

- 1) Transient readings were conducted over a one minute time period. A reading is sustained if it is held for over a five minute time period.
- 2) The location of each AQM Station is presented on the attached summary figure.
- 3) Air quality monitoring performed in accordance with the May 12, 2017 Short Term Response Action Plan (STRAP), the October 11, 2017 STRAP Addendum (including Attachment N Clarifications to the Proposed Air Monitoring Program for STRAP Activities) and the October 27, 2017 Short Term Response Action Approval Letter issued by RIDEM. Monitoring conducted during active STRAP activities.