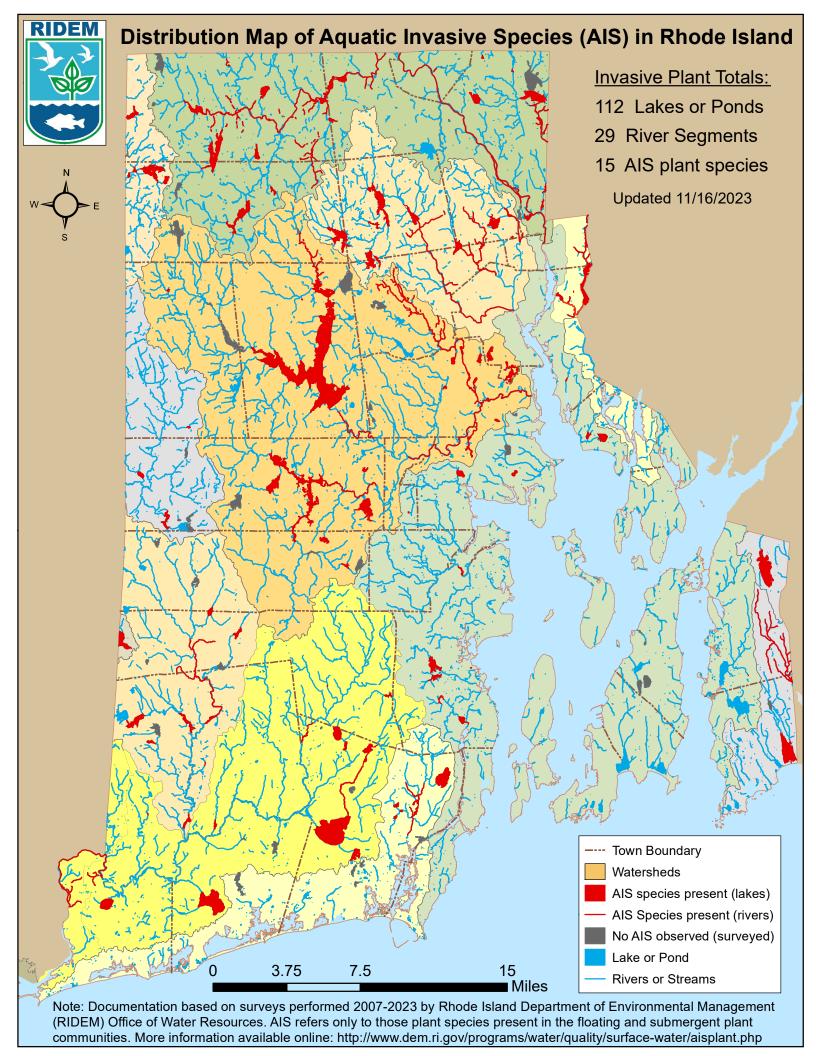

| Town<br>RIVERS | <u>Waterbody</u>                       | Common Name                                                                  |
|----------------|----------------------------------------|------------------------------------------------------------------------------|
| KIVEKO         | Abbott Run Brook North & Tribs         | variable milfoil                                                             |
|                | 2 ———————————————————————————————————— | variable milfoil                                                             |
|                | Blackstone River (Seg A)               | curly-leaf pondweed Eurasian milfoil fanwort variable milfoil water chestnut |
|                | Blackstone River (Seg B) 5             | water chestnut