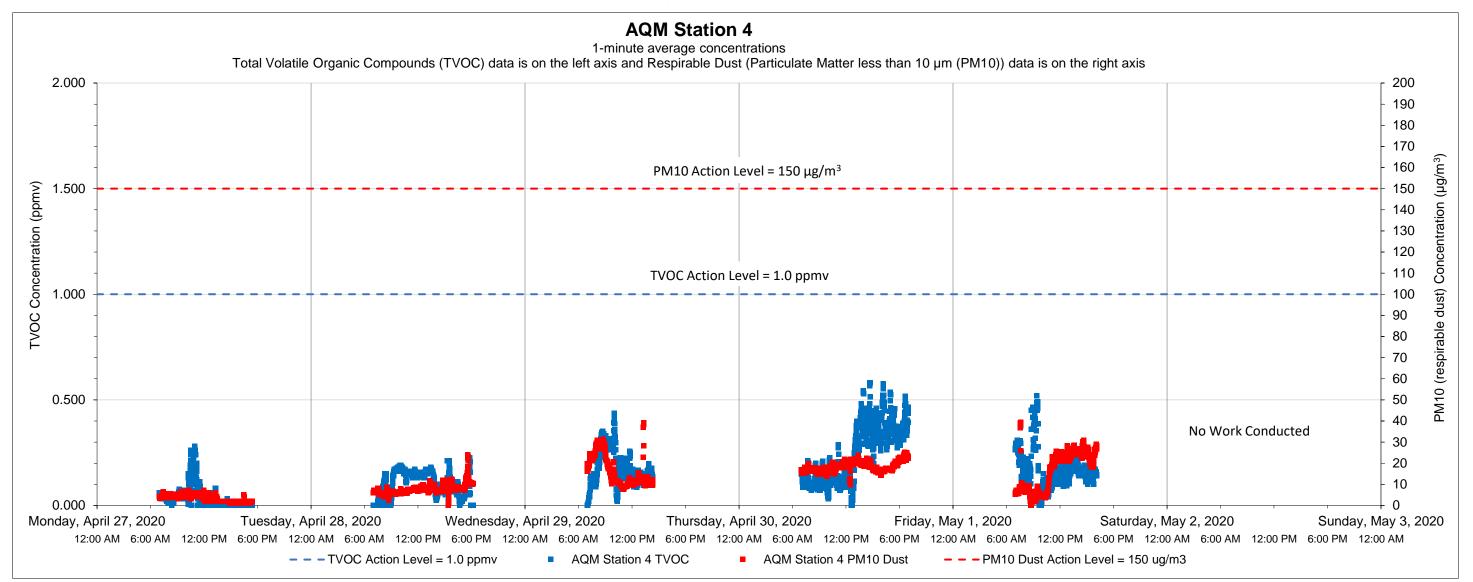

| <b>Equipment Notes</b> |  |  |  |
|------------------------|--|--|--|
| None                   |  |  |  |
|                        |  |  |  |

| Data Summary Statistics     |       |       |  |  |  |  |
|-----------------------------|-------|-------|--|--|--|--|
| TVOCs average concentration | 0.14  | ppm   |  |  |  |  |
| TVOCs maximum concentration | 0.58  | ppm   |  |  |  |  |
| TVOCs action level          | 1     | ppm   |  |  |  |  |
| PM10 average concentration  | 12.14 | μg/m³ |  |  |  |  |
| PM10 maximum concentration  | 39.34 | μg/m³ |  |  |  |  |
| PM10 action level           | 150   | μg/m³ |  |  |  |  |

- 1) Transient readings were conducted over a one minute time period. A reading is sustained if it is held for over a five minute time period.
- 2) The location of each AQM Station is presented on the attached summary figure.
- 3) Air quality monitoring performed in accordance with the May 12, 2017 Short Term Response Action Plan (STRAP), the October 11, 2017 STRAP Addendum (including Attachment N Clarifications to the Proposed Air Monitoring Program for STRAP Activities) and the October 27, 2017 Short Term Response Action Approval Letter issued by RIDEM. Monitoring conducted during active STRAP activities.