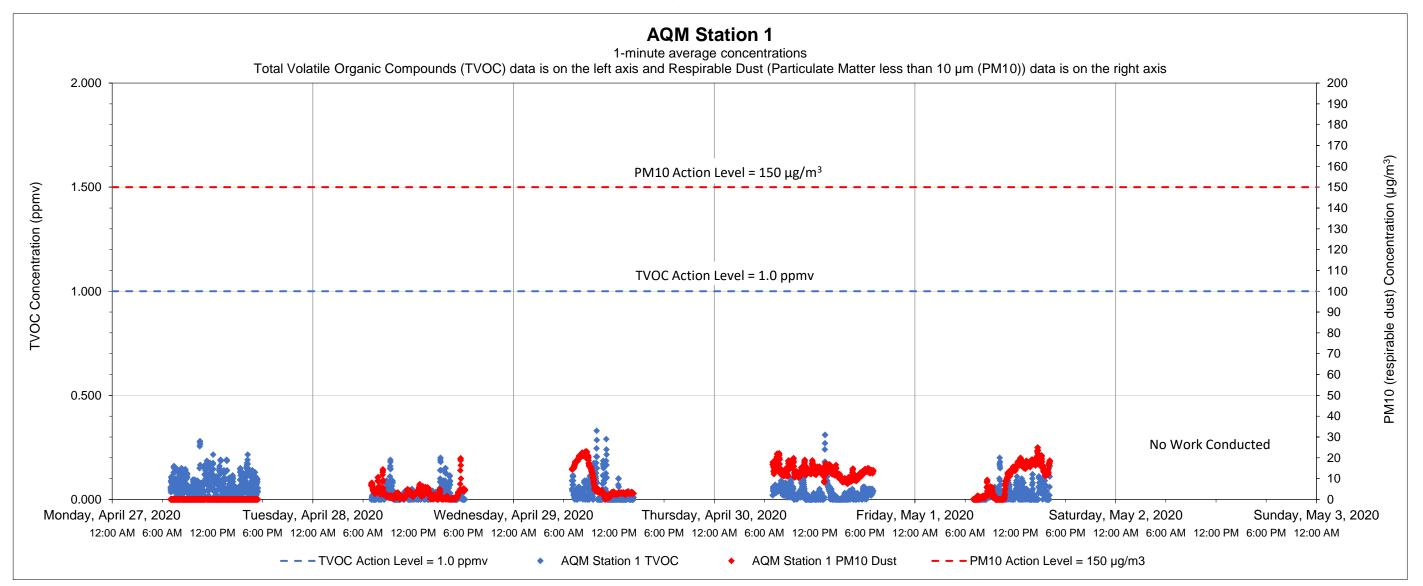

| <b>Equipment Notes</b> |  |  |  |
|------------------------|--|--|--|
| None                   |  |  |  |
|                        |  |  |  |

| Data Summary Statistics     |       |       |  |  |  |  |
|-----------------------------|-------|-------|--|--|--|--|
| TVOCs average concentration | 0.03  | ppm   |  |  |  |  |
| TVOCs maximum concentration | 0.33  | ppm   |  |  |  |  |
| TVOCs action level          | 1     | ppm   |  |  |  |  |
| PM10 average concentration  | 6.74  | μg/m³ |  |  |  |  |
| PM10 maximum concentration  | 24.96 | μg/m³ |  |  |  |  |
| PM10 action level           | 150   | μg/m³ |  |  |  |  |

- 1) Transient readings were conducted over a one minute time period. A reading is sustained if it is held for over a five minute time period.
- 2) The location of each AQM Station is presented on the attached summary figure.
- 3) Air quality monitoring performed in accordance with the May 12, 2017 Short Term Response Action Plan (STRAP), the October 11, 2017 STRAP Addendum (including Attachment N Clarifications to the Proposed Air Monitoring Program for STRAP Activities) and the October 27, 2017 Short Term Response Action Approval Letter issued by RIDEM. Monitoring conducted during active STRAP activities.