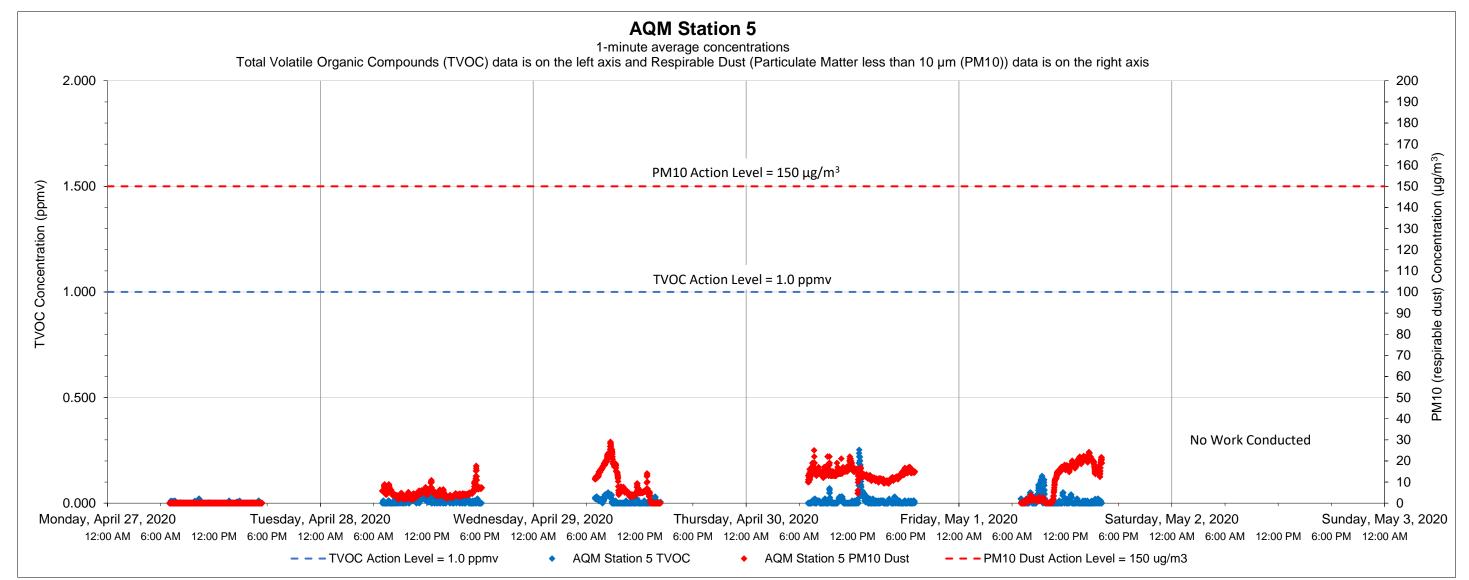

| <b>Equipment Notes</b> |  |  |  |
|------------------------|--|--|--|
| None                   |  |  |  |
|                        |  |  |  |

| Data Summary Statistics     |       |       |  |  |  |  |
|-----------------------------|-------|-------|--|--|--|--|
| TVOCs average concentration | 0.14  | ppm   |  |  |  |  |
| TVOCs maximum concentration | 0.58  | ppm   |  |  |  |  |
| TVOCs action level          | 1     | ppm   |  |  |  |  |
| PM10 average concentration  | 12.14 | μg/m³ |  |  |  |  |
| PM10 maximum concentration  | 39.34 | μg/m³ |  |  |  |  |
| PM10 action level           | 150   | μg/m³ |  |  |  |  |

- 1) Transient readings were conducted over a one minute time period. A reading is sustained if it is held for over a five minute time period.
- 2) The location of each AQM Station is presented on the attached summary figure.
- 3) Air quality monitoring performed in accordance with the May 12, 2017 Short Term Response Action Plan (STRAP), the October 11, 2017 STRAP Addendum (including Attachment N Clarifications to the Proposed Air Monitoring Program for STRAP Activities) and the October 27, 2017 Short Term Response Action Approval Letter issued by RIDEM. Monitoring conducted during active STRAP activities.