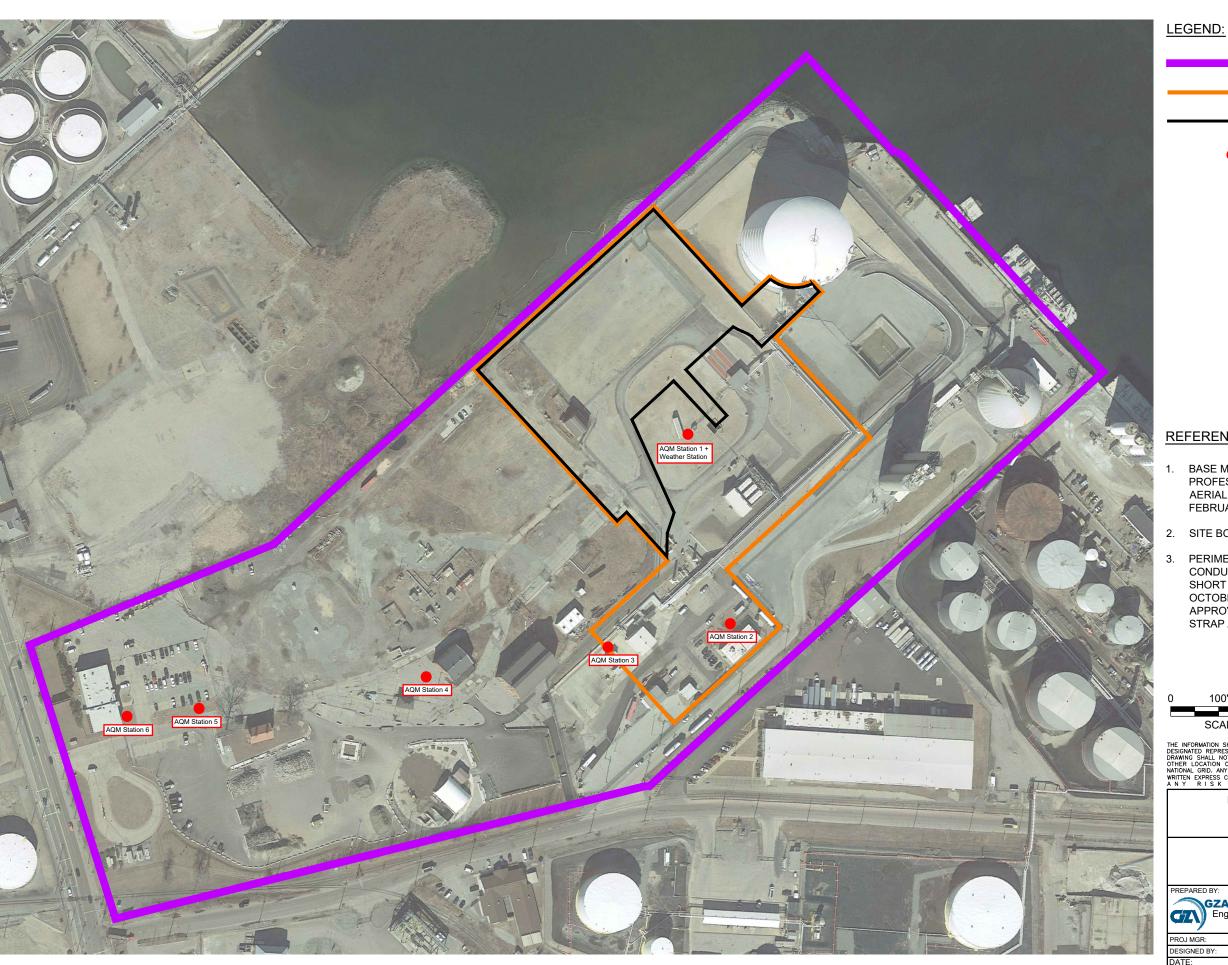

AND SOIL DISTURBANCE)

AIR QUALITY MONITORING (AQM) STATION

## REFERENCE NOTES:

- BASE MAP DEVELOPED FROM A GOOGLE
   PROFESSIONAL ELECTRONIC IMAGE FILE. DIGITAL
   AERIAL ORTHOPHOTOGRAPHY WAS PUBLISHED IN
   FEBRUARY 2018.
- 2. SITE BOUNDARIES ARE APPROXIMATE.
- 3. PERIMETER AIR MONITORING PROGRAM CONDUCTED AS DESCRIBED IN THE MAY 12, 2017 SHORT TERM RESPONSE ACTION PLAN (STRAP) AND OCTOBER 11, 2017 STRAP ADDENDUM, WHICH WERE APPROVED BY RIDEM WITH THE OCTOBER 27, 2017 STRAP APPROVAL.

NATIONAL GRID LIQUEFACTION FACILITY PERIMETER AIR MONITORING PROGRAM PROVIDENCE, RHODE ISLAND

# Summary Figure Week of 4-27-2020

| PREPARED BY:                                                          | PREPARED BY: |              |                      |         | PREPARED FOR: |       |          |
|-----------------------------------------------------------------------|--------------|--------------|----------------------|---------|---------------|-------|----------|
| GZA GeoEnvironmental, Inc.<br>Engineers and Scientists<br>www.gza.com |              |              | national <b>grid</b> |         |               |       |          |
| PROJ MGR:                                                             | SDN          | REVIEWED BY: | MSK                  | CHECKED | BY:           | MSK   | FIGURE   |
| DESIGNED BY:                                                          | SDN          | DRAWN BY:    | LDT                  | SCALE:  | AS            | NOTED | 4        |
| DATE:                                                                 |              | PROJECT NO   |                      | REVISIO | N NC          | ).    |          |
| W/O 4-27-2020                                                         |              | 33554.       | 04                   | 0       |               |       | SHEET NO |