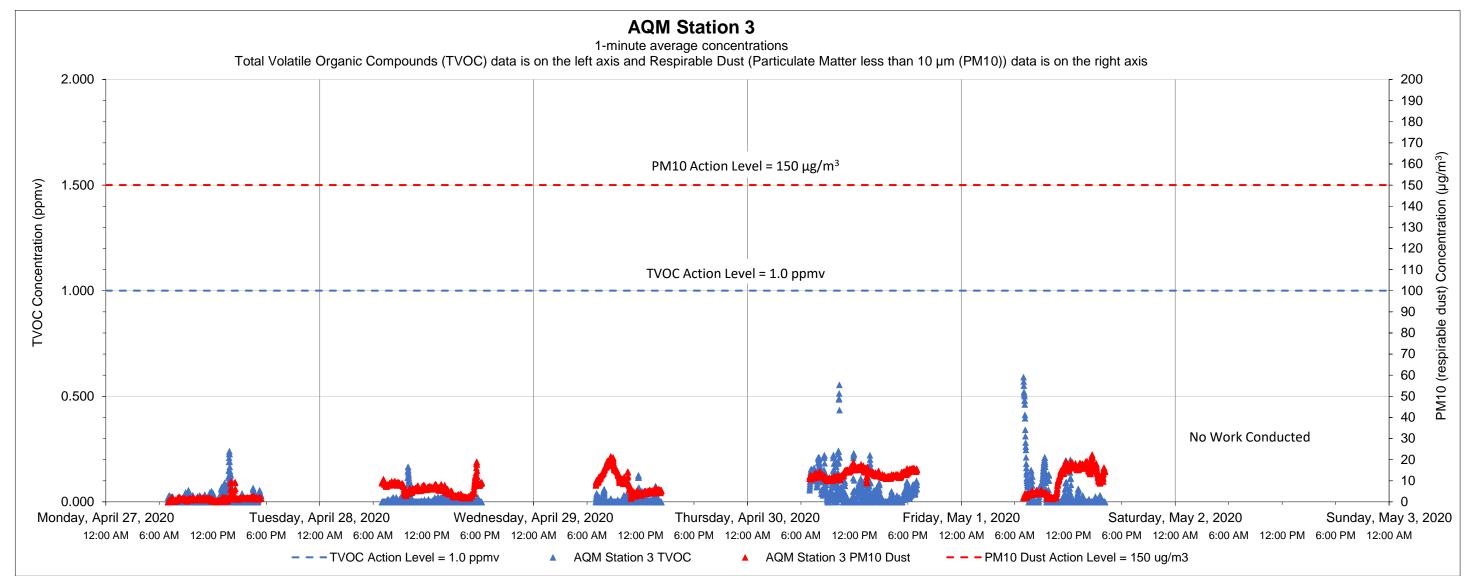

| Equipment Notes |  |
|-----------------|--|
| None            |  |
|                 |  |

| Data Summary Statistics     |       |       |  |  |  |  |
|-----------------------------|-------|-------|--|--|--|--|
| TVOCs average concentration | 0.03  | ppm   |  |  |  |  |
| TVOCs maximum concentration | 0.59  | ppm   |  |  |  |  |
| TVOCs action level          | 1     | ppm   |  |  |  |  |
| PM10 average concentration  | 8.11  | μg/m³ |  |  |  |  |
| PM10 maximum concentration  | 22.37 | μg/m³ |  |  |  |  |
| PM10 action level           | 150   | μg/m³ |  |  |  |  |

- 1) Transient readings were conducted over a one minute time period. A reading is sustained if it is held for over a five minute time period.
- 2) The location of each AQM Station is presented on the attached summary figure.
- 3) Air quality monitoring performed in accordance with the May 12, 2017 Short Term Response Action Plan (STRAP), the October 11, 2017 STRAP Addendum (including Attachment N Clarifications to the Proposed Air Monitoring Program for STRAP Activities) and the October 27, 2017 Short Term Response Action Approval Letter issued by RIDEM. Monitoring conducted during active STRAP activities.