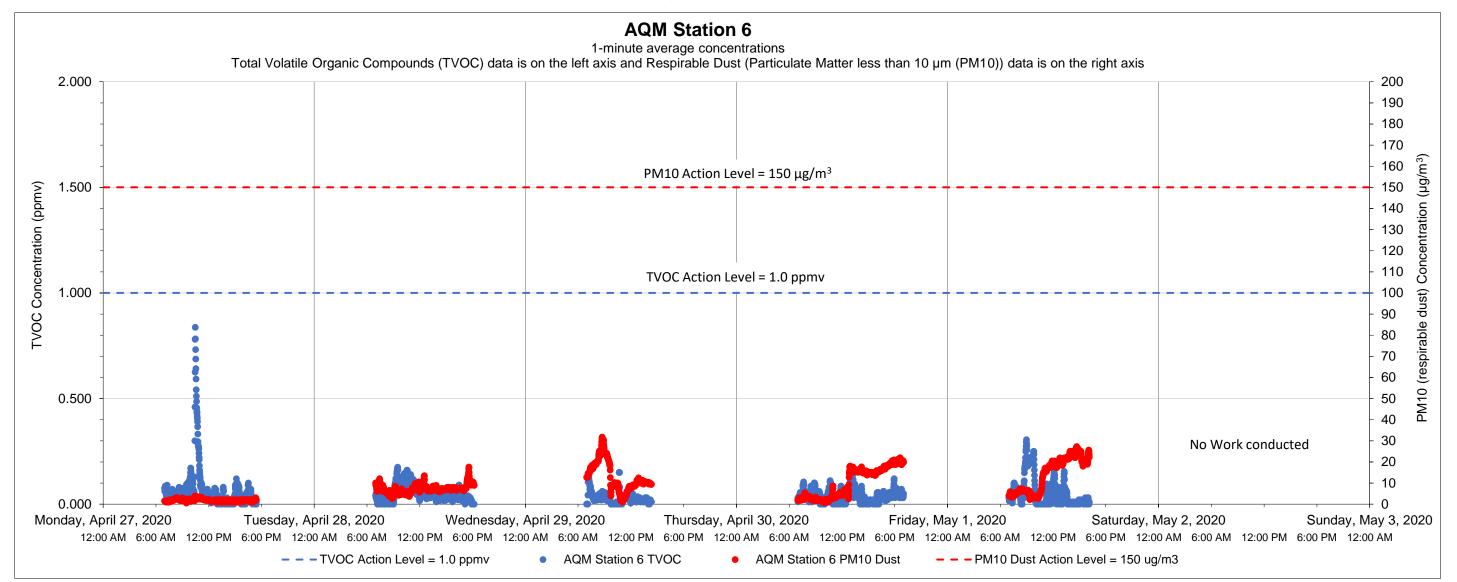

| <b>Equipment Notes</b> |  |
|------------------------|--|
| None                   |  |
|                        |  |

| Data Summary Statistics     |       |       |  |  |  |  |
|-----------------------------|-------|-------|--|--|--|--|
| TVOCs average concentration | 0.05  | ppm   |  |  |  |  |
| TVOCs maximum concentration | 0.84  | ppm   |  |  |  |  |
| TVOCs action level          | 1     | ppm   |  |  |  |  |
| PM10 average concentration  | 8.86  | μg/m³ |  |  |  |  |
| PM10 maximum concentration  | 31.74 | μg/m³ |  |  |  |  |
| PM10 action level           | 150   | μg/m³ |  |  |  |  |

- 1) Transient readings were conducted over a one minute time period. A reading is sustained if it is held for over a five minute time period.
- 2) The location of each AQM Station is presented on the attached summary figure.
- 3) Air quality monitoring performed in accordance with the May 12, 2017 Short Term Response Action Plan (STRAP), the October 11, 2017 STRAP Addendum (including Attachment N Clarifications to the Proposed Air Monitoring Program for STRAP Activities) and the October 27, 2017 Short Term Response Action Approval Letter issued by RIDEM. Monitoring conducted during active STRAP activities.