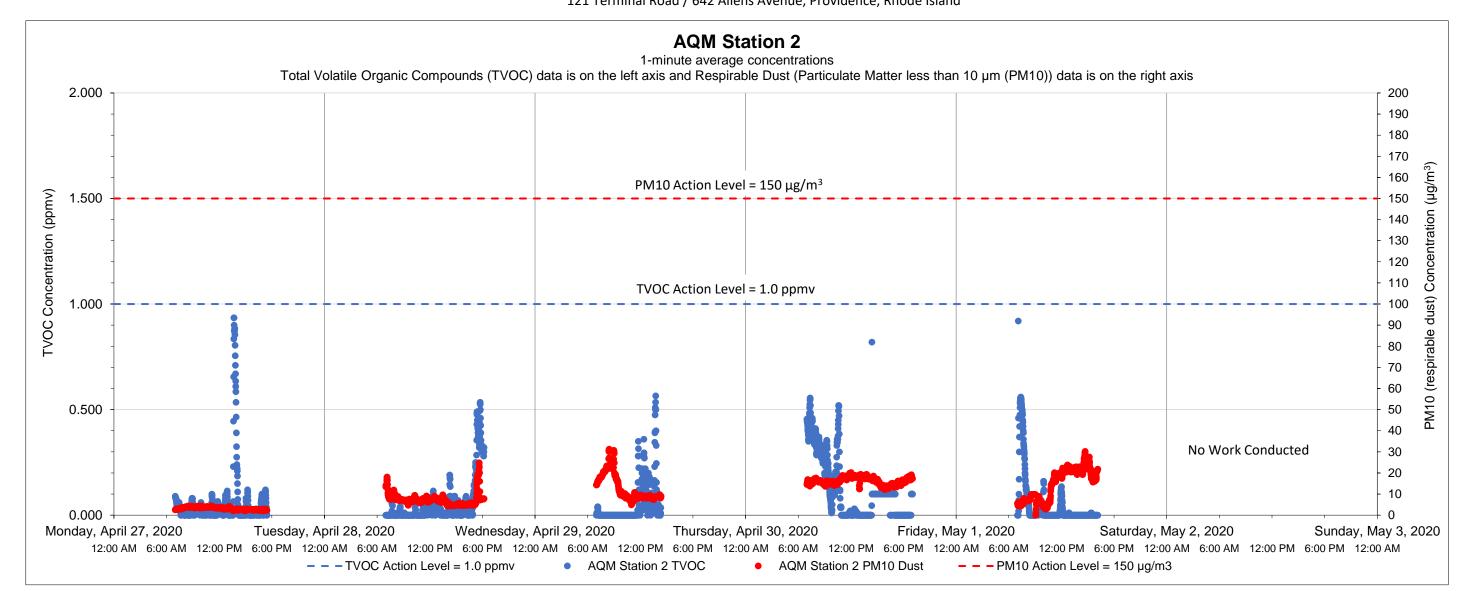

| <b>Equipment Notes</b> |  |  |   |
|------------------------|--|--|---|
|                        |  |  |   |
|                        |  |  | _ |

| Data Summary Statistics |                                     |  |  |  |  |  |
|-------------------------|-------------------------------------|--|--|--|--|--|
| 0.06                    | ppm                                 |  |  |  |  |  |
| 0.93                    | ppm                                 |  |  |  |  |  |
| 1                       | ppm                                 |  |  |  |  |  |
| 10.69                   | μg/m³                               |  |  |  |  |  |
|                         | μg/m³                               |  |  |  |  |  |
| 150                     | μg/m³                               |  |  |  |  |  |
|                         | 0.06<br>0.93<br>1<br>10.69<br>31.30 |  |  |  |  |  |

- 1) Transient readings were conducted over a one minute time period. A reading is sustained if it is held for over a five minute time period.
- 2) The location of each AQM Station is presented on the attached summary figure.
- 3) Air quality monitoring performed in accordance with the May 12, 2017 Short Term Response Action Plan (STRAP), the October 11, 2017 STRAP Addendum (including Attachment N Clarifications to the Proposed Air Monitoring Program for STRAP Activities) and the October 27, 2017 Short Term Response Action Approval Letter issued by RIDEM. Monitoring conducted during active STRAP activities.