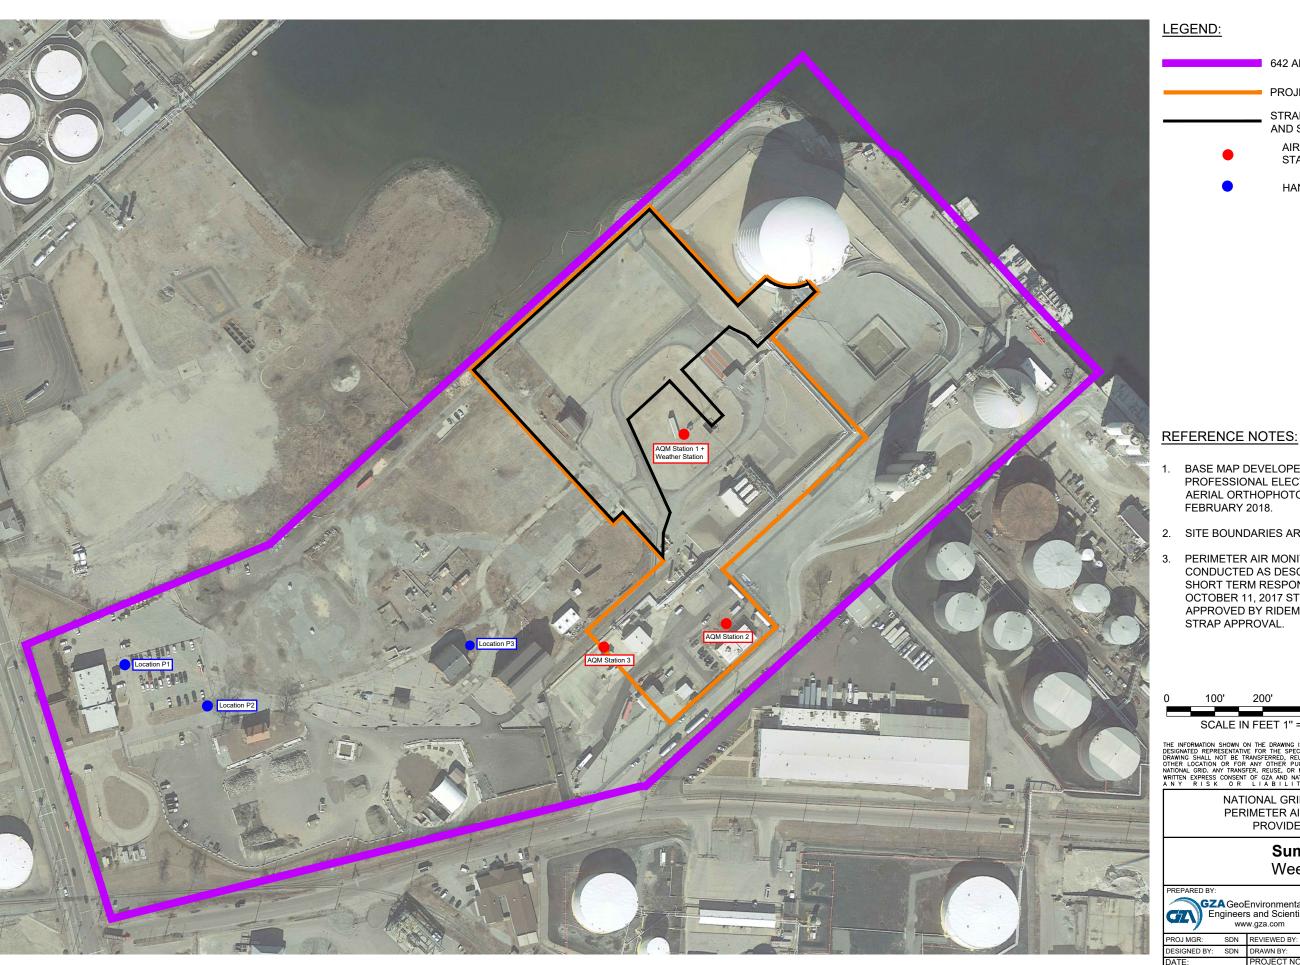

## GZA GeoEnvironmental, Inc.

188 Valley Street, Suite 300

| Attention: Mr. Joseph Martella  Attention: Mr. Joseph Martella  Attention: Mr. Joseph Martella  Re: Liquefaction Facility Project  STRAP Perimeter Air Quality Monitoring (AQM)  235 Fromenade Street  Providence, Rhode Island 02908  The semediation File No. SR-28-1152  We are sending you:  Shop Drawings  X Attached  Copy of Letter  Prints  Plans  Specifications  Plans  Specifications  The semediation File No. SR-28-1152  The semediation File No. SR-28-1 | rovic    | lence.               | Rhode Island 02909                                                                             |              |                          | Dat                               | e: 11/18/19           | Job N        | lo. 03.0033554.04          |   |
|--------------------------------------------------------------------------------------------------------------------------------------------------------------------------------------------------------------------------------------------------------------------------------------------------------------------------------------------------------------------------------------------------------------------------------------------------------------------------------------------------------------------------------------------------------------------------------------------------------------------------------------------------------------------------------------------------------------------------------------------------------------------------------------------------------------------------------------------------------------------------------------------------------------------------------------------------------------------------------------------------------------------------------------------------------------------------------------------------------------------------------------------------------------------------------------------------------------------------------------------------------------------------------------------------------------------------------------------------------------------------------------------------------------------------------------------------------------------------------------------------------------------------------------------------------------------------------------------------------------------------------------------------------------------------------------------------------------------------------------------------------------------------------------------------------------------------------------------------------------------------------------------------------------------------------------------------------------------------------------------------------------------------------------------------------------------------------------------------------------------------------|----------|----------------------|------------------------------------------------------------------------------------------------|--------------|--------------------------|-----------------------------------|-----------------------|--------------|----------------------------|---|
| To: Rhode Island Department of Environmental Management Office of Waste Management 235 Promenade Street Providence, Rhode Island 02908  Providence, Rhode Island 02908  Providence, Rhode Island 02908  We are sending you:  Shop Drawings X Attached Change Order Samples  Copy of Letter Prints Plans Specifications  Under Separate Cover, the following Items:  Via:  How Shipped: X Via Email Courier Regular Mail Hand Delivered/Picked Up  Description Air Quality Monitoring (AQM) Site Remediation File No. SR-28-1152  We are sending you:  Copy of Letter Prints Plans Specifications  Plans Specifications  Plans Apecide Regular Mail Hand Delivered/Picked Up  Description Air Quality Monitoring (AQM) Site Remediation File No. SR-28-1152                                                                                                                                                                                                                                                                                                                                                                                                                                                                                                                                                                                                                                                                                                                                                                                                                                                                                                                                                                                                                                                                                                                                                                                                                                                                                                                                                                     |          |                      |                                                                                                |              |                          | Attention: Mr. Joseph Martella    |                       |              |                            |   |
| Office of Waste Management 235 Promenade Street Providence, Rhode Island 02908    Street                                                                                                                                                                                                                                                                                                                                                                                                                                                                                                                                                                                                                                                                                                                                                                                                                                                                                                                                                                                                                                                                                                                                                                                                                                                                                                                                                                                                                                                                                                                                                                                                                                                                                                                                                                                                                                                                                                                                                                                                                                       |          |                      | . ( . ,                                                                                        |              |                          |                                   |                       |              |                            |   |
| Office of Waste Management 235 Promenade Street Providence, Rhode Island 02908    Street                                                                                                                                                                                                                                                                                                                                                                                                                                                                                                                                                                                                                                                                                                                                                                                                                                                                                                                                                                                                                                                                                                                                                                                                                                                                                                                                                                                                                                                                                                                                                                                                                                                                                                                                                                                                                                                                                                                                                                                                                                       |          |                      |                                                                                                |              |                          |                                   |                       |              |                            |   |
| 235 Promenade Street Providence, Rhode Island 02908  Providence, Rhode Island Site Remediation File No. SR-28-1152   We are sending you:  Shop Drawings X Attached Change Order Samples  Copy of Letter Prints Plans Specifications  Under Separate Cover, the following Items: via:                                                                                                                                                                                                                                                                                                                                                                                                                                                                                                                                                                                                                                                                                                                                                                                                                                                                                                                                                                                                                                                                                                                                                                                                                                                                                                                                                                                                                                                                                                                                                                                                                                                                                                                                                                                                                                           | To:      | Rhod                 | e Island Department of Envi                                                                    | ronment      | al Management            | Re: Liquefaction Facility Project |                       |              |                            |   |
| Providence, Rhode Island 02908  Providence, Rhode Island Site Remediation File No. SR-28-1152  Ne are sending you:  Shop Drawings  X Attached Change Order Samples  Copy of Letter Prints Plans Specifications  Under Separate Cover, the following Items: via:  Ow Shipped: X Via Email Courier Regular Mail Hand Delivered/Picked Up  Description AIr Quality Monitoring (AQM) Results— Week of 11/11/19 (11/12/19, 11/13/19, 11/14/19, 11/15/19, and 11/16/19) AQM Station 1 Graph AQM Station 2 Graph AQM Station 3 Graph Roving Air Monitoring Unit Graph Summary Figure  THESE ARE TRANSMITTED as Checked Below: For Approval A Paproved as Noted Submit Copies for Approval Submit Copies for Distribution Return Corrected Prints For Review and Comment For ReiDS DUE:  Comments:  Copy To: Amy Willoughby - National Grid LNG LLC Signed: Sophia Narkiewicz, P.E.                                                                                                                                                                                                                                                                                                                                                                                                                                                                                                                                                                                                                                                                                                                                                                                                                                                                                                                                                                                                                                                                                                                                                                                                                                                    |          | Office               | e of Waste Management                                                                          |              |                          |                                   | STRAP Perimeter Air   | Quality Mo   | nitoring (AQM)             |   |
| Site Remediation File No. SR-28-1152    Soperate Cover                                                                                                                                                                                                                                                                                                                                                                                                                                                                                                                                                                                                                                                                                                                                                                                                                                                                                                                                                                                                                                                                                                                                                                                                                                                                                                                                                                                                                                                                                                                                                                                                                                                                                                                                                                                                                                                                                                                                                                                                                                                                         |          | 235 Promenade Street |                                                                                                |              |                          | 121 Terminal Road/                | 642 Allens A          | Avenue       |                            |   |
| We are sending you:  Shop Drawings X Attached Change Order Samples  Copy of Letter Prints Plans Specifications  Under Separate Cover, the following Items: via:  How Shipped:  X Via Email Courier Regular Mail Hand Delivered/Picked Up  Description  Air Quality Monitoring (AQM) Results — Week of 11/11/19 (11/12/19, 11/13/19, 11/14/19, 11/15/19, and 11/16/19)  AQM Station 1 Graph AQM Station 2 Graph AQM Station 3 Graph Roving Air Monitoring Unit Graph Summary Figure  THESE ARE TRANSMITTED as Checked Below: For Approval Approved as Noted Submitted Resubmit Copies for Approval A SR equested Returned for Corrections Return Corrected Prints For Review and Comment Prof. BIDS DUE:  Comments:  Copy To: Amy Willoughby - National Grid LNG LLC Signed: Sophia Narkiewicz, P.E.                                                                                                                                                                                                                                                                                                                                                                                                                                                                                                                                                                                                                                                                                                                                                                                                                                                                                                                                                                                                                                                                                                                                                                                                                                                                                                                            |          |                      |                                                                                                |              |                          | Providence, Rhode Is              | sland                 |              |                            |   |
| Shop Drawings X Attached Change Order Samples  Copy of Letter Prints Plans Specifications  Under Separate Cover, the following Items: via:                                                                                                                                                                                                                                                                                                                                                                                                                                                                                                                                                                                                                                                                                                                                                                                                                                                                                                                                                                                                                                                                                                                                                                                                                                                                                                                                                                                                                                                                                                                                                                                                                                                                                                                                                                                                                                                                                                                                                                                     |          |                      |                                                                                                |              |                          |                                   | Site Remediation File | e No. SR-28- | 1152                       | - |
| Shop Drawings X Attached Change Order Samples  Copy of Letter Prints Plans Specifications  Under Separate Cover, the following Items: via:                                                                                                                                                                                                                                                                                                                                                                                                                                                                                                                                                                                                                                                                                                                                                                                                                                                                                                                                                                                                                                                                                                                                                                                                                                                                                                                                                                                                                                                                                                                                                                                                                                                                                                                                                                                                                                                                                                                                                                                     |          |                      |                                                                                                |              |                          |                                   |                       |              |                            |   |
| Shop Drawings X Attached Change Order Samples  Copy of Letter Prints Plans Specifications  Under Separate Cover, the following Items: via:                                                                                                                                                                                                                                                                                                                                                                                                                                                                                                                                                                                                                                                                                                                                                                                                                                                                                                                                                                                                                                                                                                                                                                                                                                                                                                                                                                                                                                                                                                                                                                                                                                                                                                                                                                                                                                                                                                                                                                                     |          |                      |                                                                                                |              |                          |                                   |                       |              |                            |   |
| Copy of Letter Prints Plans Specifications  Under Separate Cover, the following Items: via:                                                                                                                                                                                                                                                                                                                                                                                                                                                                                                                                                                                                                                                                                                                                                                                                                                                                                                                                                                                                                                                                                                                                                                                                                                                                                                                                                                                                                                                                                                                                                                                                                                                                                                                                                                                                                                                                                                                                                                                                                                    | Ne ar    |                      |                                                                                                |              |                          |                                   | 1 .                   |              | <b>–</b>                   |   |
| Under Separate Cover, the following Items:  Via:  How Shipped:  X Via Email  Courier  Regular Mail  Hand Delivered/Picked Up  Description  Air Quality Monitoring (AQM) Results - Week of 11/11/19 (11/12/19, 11/13/19, 11/14/19, 11/15/19, and 11/16/19)  AQM Station 1 Graph  AQM Station 2 Graph  AQM Station 3 Graph  Roving Air Monitoring Unit Graph  Summary Figure  THESE ARE TRANSMITTED as Checked Below:  For Approval  X For Your Use  Approved as Noted  As Requested  Returned for Corrections  For Review and Comment  For Review and Comment  FOR BIDS DUE:  Comments:  Copy To:  Amy Willoughby - National Grid LNG LLC  Signed:  Sophia Narkiewicz, P.E.                                                                                                                                                                                                                                                                                                                                                                                                                                                                                                                                                                                                                                                                                                                                                                                                                                                                                                                                                                                                                                                                                                                                                                                                                                                                                                                                                                                                                                                     |          | 5                    | Shop Drawings                                                                                  | Х            | Attached                 |                                   | Change Order          |              | Samples                    |   |
| Under Separate Cover, the following Items:  Via:  How Shipped:  X Via Email  Courier  Regular Mail  Hand Delivered/Picked Up  Description  Air Quality Monitoring (AQM) Results - Week of 11/11/19 (11/12/19, 11/13/19, 11/14/19, 11/15/19, and 11/16/19)  AQM Station 1 Graph  AQM Station 2 Graph  AQM Station 3 Graph  Roving Air Monitoring Unit Graph  Summary Figure  THESE ARE TRANSMITTED as Checked Below:  For Approval  X For Your Use  Approved as Noted  As Requested  Returned for Corrections  For Review and Comment  For Review and Comment  FOR BIDS DUE:  Comments:  Copy To:  Amy Willoughby - National Grid LNG LLC  Signed:  Sophia Narkiewicz, P.E.                                                                                                                                                                                                                                                                                                                                                                                                                                                                                                                                                                                                                                                                                                                                                                                                                                                                                                                                                                                                                                                                                                                                                                                                                                                                                                                                                                                                                                                     |          |                      |                                                                                                |              | ¬                        |                                   | 1                     | _            | ¬                          |   |
| How Shipped:  X Via Email Courier Regular Mail Hand Delivered/Picked Up  Description  Air Quality Monitoring (AQM) Results — Week of 11/11/19 (11/12/19, 11/13/19, 11/14/19, 11/15/19, and 11/16/19)                                                                                                                                                                                                                                                                                                                                                                                                                                                                                                                                                                                                                                                                                                                                                                                                                                                                                                                                                                                                                                                                                                                                                                                                                                                                                                                                                                                                                                                                                                                                                                                                                                                                                                                                                                                                                                                                                                                           |          | (                    | Copy of Letter                                                                                 |              | Prints                   |                                   | Plans                 |              | Specifications             |   |
| How Shipped:  X Via Email Courier Regular Mail Hand Delivered/Picked Up  Description  Air Quality Monitoring (AQM) Results — Week of 11/11/19 (11/12/19, 11/13/19, 11/14/19, 11/15/19, and 11/16/19)                                                                                                                                                                                                                                                                                                                                                                                                                                                                                                                                                                                                                                                                                                                                                                                                                                                                                                                                                                                                                                                                                                                                                                                                                                                                                                                                                                                                                                                                                                                                                                                                                                                                                                                                                                                                                                                                                                                           |          | <u> </u>             | Index Comments Comments to the                                                                 | Harrista a 1 |                          |                                   |                       |              |                            |   |
| Description  Air Quality Monitoring (AQM) Results – Week of 11/11/19 (11/12/19, 11/13/19, 11/14/19, 11/15/19, and 11/16/19)  AQM Station 1 Graph AQM Station 3 Graph Roving Air Monitoring Unit Graph Summary Figure  THESE ARE TRANSMITTED as Checked Below:  For Approval  X For Your Use Approved as Noted As Requested Returned for Corrections For Review and Comment FOR BIDS DUE:  Copy To: Amy Willoughby - National Grid LNG LLC  Regular Mail Hand Delivered/Picked Up Regular Mail Hand Delivered/Picked Up  Regular Mail Hand Delivered/Picked Up  Regular Mail Hand Delivered/Picked Up  Regular Mail Hand Delivered/Picked Up  Regular Mail Hand Delivered/Picked Up  Regular Mail Hand Delivered/Picked Up  Regular Mail Hand Delivered/Picked Up                                                                                                                                                                                                                                                                                                                                                                                                                                                                                                                                                                                                                                                                                                                                                                                                                                                                                                                                                                                                                                                                                                                                                                                                                                                                                                                                                               |          | ,                    | under Separate Cover, the fo                                                                   | llowing i    | tems:                    |                                   | via:                  |              |                            |   |
| Description  Air Quality Monitoring (AQM) Results – Week of 11/11/19 (11/12/19, 11/13/19, 11/14/19, 11/15/19, and 11/16/19)  AQM Station 1 Graph AQM Station 3 Graph Roving Air Monitoring Unit Graph Summary Figure  THESE ARE TRANSMITTED as Checked Below:  For Approval  X For Your Use Approved as Noted As Requested Returned for Corrections For Review and Comment FOR BIDS DUE:  Copy To: Amy Willoughby - National Grid LNG LLC  Regular Mail Hand Delivered/Picked Up Regular Mail Hand Delivered/Picked Up  Regular Mail Hand Delivered/Picked Up  Regular Mail Hand Delivered/Picked Up  Regular Mail Hand Delivered/Picked Up  Regular Mail Hand Delivered/Picked Up  Regular Mail Hand Delivered/Picked Up  Regular Mail Hand Delivered/Picked Up                                                                                                                                                                                                                                                                                                                                                                                                                                                                                                                                                                                                                                                                                                                                                                                                                                                                                                                                                                                                                                                                                                                                                                                                                                                                                                                                                               | low C    | اء مسما              |                                                                                                |              |                          |                                   |                       |              |                            |   |
| Description  Air Quality Monitoring (AQM) Results —  Week of 11/11/19 (11/12/19, 11/13/19, 11/14/19, 11/15/19, and 11/16/19)  AQM Station 1 Graph  AQM Station 3 Graph  Roving Air Monitoring Unit Graph  Summary Figure  THESE ARE TRANSMITTED as Checked Below:  For Approval  Approved as Submitted  Resubmit Copies for Approval  As Requested  Returned for Corrections  Return Corrected Prints  For Review and Comment  FOR BIDS DUE:  Copy To:  Amy Willoughby - National Grid LNG LLC  Signed:  Sophia Narkiewicz, P.E.                                                                                                                                                                                                                                                                                                                                                                                                                                                                                                                                                                                                                                                                                                                                                                                                                                                                                                                                                                                                                                                                                                                                                                                                                                                                                                                                                                                                                                                                                                                                                                                               |          |                      |                                                                                                |              | Courier                  |                                   | Regular Mail          |              | Hand Delivered/Picked LIn  |   |
| Air Quality Monitoring (AQM) Results –  Week of 11/11/19 (11/12/19, 11/13/19, 11/14/19, 11/15/19, and 11/16/19)  AQM Station 1 Graph  AQM Station 2 Graph  AQM Station 3 Graph  Roving Air Monitoring Unit Graph  Summary Figure  THESE ARE TRANSMITTED as Checked Below:  For Approval Approved as Submitted Resubmit Copies for Approval  X For Your Use Approved as Noted Submit Copies for Distribution  As Requested Returned for Corrections Return Corrected Prints  For Review and Comment PRINTS RETURNED AFTER LOAN TO US  FOR BIDS DUE:  Comments:  Copy To: Amy Willoughby - National Grid LNG LLC Signed: Sophia Narkiewicz, P.E.                                                                                                                                                                                                                                                                                                                                                                                                                                                                                                                                                                                                                                                                                                                                                                                                                                                                                                                                                                                                                                                                                                                                                                                                                                                                                                                                                                                                                                                                                 | <u>L</u> | ∧ Vic                | LIIIdii                                                                                        |              | Courier                  |                                   | negulai iviali        |              | rialia Deliverea/Fickea Op |   |
| Air Quality Monitoring (AQM) Results –  Week of 11/11/19 (11/12/19, 11/13/19, 11/14/19, 11/15/19, and 11/16/19)  AQM Station 1 Graph  AQM Station 2 Graph  AQM Station 3 Graph  Roving Air Monitoring Unit Graph  Summary Figure  THESE ARE TRANSMITTED as Checked Below:  For Approval Approved as Submitted Resubmit Copies for Approval  X For Your Use Approved as Noted Submit Copies for Distribution  As Requested Returned for Corrections Return Corrected Prints  For Review and Comment PRINTS RETURNED AFTER LOAN TO US  FOR BIDS DUE:  Comments:  Copy To: Amy Willoughby - National Grid LNG LLC Signed: Sophia Narkiewicz, P.E.                                                                                                                                                                                                                                                                                                                                                                                                                                                                                                                                                                                                                                                                                                                                                                                                                                                                                                                                                                                                                                                                                                                                                                                                                                                                                                                                                                                                                                                                                 | Desc     | ription              |                                                                                                |              |                          |                                   |                       |              |                            |   |
| For Approval Approved as Submitted Resubmit Copies for Approval  X For Your Use Approved as Noted Submit Copies for Distribution  As Requested Returned for Corrections Return Corrected Prints  For Review and Comment PRINTS RETURNED AFTER LOAN TO US  FOR BIDS DUE:  Comments:  Copy To: Amy Willoughby - National Grid LNG LLC Signed: Sophia Narkiewicz, P.E.                                                                                                                                                                                                                                                                                                                                                                                                                                                                                                                                                                                                                                                                                                                                                                                                                                                                                                                                                                                                                                                                                                                                                                                                                                                                                                                                                                                                                                                                                                                                                                                                                                                                                                                                                            | weer     | AC<br>AC<br>AC<br>Ro | NM Station 1 Graph<br>NM Station 2 Graph<br>NM Station 3 Graph<br>ving Air Monitoring Unit Gra |              | 9, 11/13/19, and 11/     | 10/19)                            |                       |              |                            |   |
| For Approval Approved as Submitted Resubmit Copies for Approval  X For Your Use Approved as Noted Submit Copies for Distribution  As Requested Returned for Corrections Return Corrected Prints  For Review and Comment PRINTS RETURNED AFTER LOAN TO US  FOR BIDS DUE:  Comments:  Copy To: Amy Willoughby - National Grid LNG LLC Signed: Sophia Narkiewicz, P.E.                                                                                                                                                                                                                                                                                                                                                                                                                                                                                                                                                                                                                                                                                                                                                                                                                                                                                                                                                                                                                                                                                                                                                                                                                                                                                                                                                                                                                                                                                                                                                                                                                                                                                                                                                            |          |                      |                                                                                                |              |                          |                                   |                       |              |                            |   |
| For Approval Approved as Submitted Resubmit Copies for Approval  X For Your Use Approved as Noted Submit Copies for Distribution  As Requested Returned for Corrections Return Corrected Prints  For Review and Comment PRINTS RETURNED AFTER LOAN TO US  FOR BIDS DUE:  Comments:  Copy To: Amy Willoughby - National Grid LNG LLC Signed: Sophia Narkiewicz, P.E.                                                                                                                                                                                                                                                                                                                                                                                                                                                                                                                                                                                                                                                                                                                                                                                                                                                                                                                                                                                                                                                                                                                                                                                                                                                                                                                                                                                                                                                                                                                                                                                                                                                                                                                                                            |          |                      |                                                                                                |              |                          |                                   |                       |              |                            |   |
| For Approval Approved as Submitted Resubmit Copies for Approval  X For Your Use Approved as Noted Submit Copies for Distribution  As Requested Returned for Corrections Return Corrected Prints  For Review and Comment PRINTS RETURNED AFTER LOAN TO US  FOR BIDS DUE:  Comments:  Copy To: Amy Willoughby - National Grid LNG LLC Signed: Sophia Narkiewicz, P.E.                                                                                                                                                                                                                                                                                                                                                                                                                                                                                                                                                                                                                                                                                                                                                                                                                                                                                                                                                                                                                                                                                                                                                                                                                                                                                                                                                                                                                                                                                                                                                                                                                                                                                                                                                            |          | ADE TO               | ANICANITED Charles I Dal                                                                       |              |                          |                                   |                       |              |                            |   |
| X For Your Use Approved as Noted Submit Copies for Distribution As Requested Returned for Corrections Return Corrected Prints For Review and Comment PRINTS RETURNED AFTER LOAN TO US  FOR BIDS DUE:  Comments:  Copy To: Amy Willoughby - National Grid LNG LLC Signed: Sophia Narkiewicz, P.E.                                                                                                                                                                                                                                                                                                                                                                                                                                                                                                                                                                                                                                                                                                                                                                                                                                                                                                                                                                                                                                                                                                                                                                                                                                                                                                                                                                                                                                                                                                                                                                                                                                                                                                                                                                                                                               | HESE     |                      |                                                                                                |              | naround as Submitte      | nd                                | Posubmit Co           | onios for An | nroval                     |   |
| As Requested Returned for Corrections Return Corrected Prints For Review and Comment PRINTS RETURNED AFTER LOAN TO US  FOR BIDS DUE:  Comments:  Copy To: Amy Willoughby - National Grid LNG LLC Signed: Sophia Narkiewicz, P.E.                                                                                                                                                                                                                                                                                                                                                                                                                                                                                                                                                                                                                                                                                                                                                                                                                                                                                                                                                                                                                                                                                                                                                                                                                                                                                                                                                                                                                                                                                                                                                                                                                                                                                                                                                                                                                                                                                               | V        | _                    | • •                                                                                            |              | • •                      | eu                                |                       |              |                            |   |
| For Review and Comment  FOR BIDS DUE:  Comments:  Copy To: Amy Willoughby - National Grid LNG LLC  Signed: Sophia Narkiewicz, P.E.                                                                                                                                                                                                                                                                                                                                                                                                                                                                                                                                                                                                                                                                                                                                                                                                                                                                                                                                                                                                                                                                                                                                                                                                                                                                                                                                                                                                                                                                                                                                                                                                                                                                                                                                                                                                                                                                                                                                                                                             | ^        | _                    |                                                                                                |              |                          |                                   |                       |              |                            |   |
| FOR BIDS DUE:  Comments:  Copy To: Amy Willoughby - National Grid LNG LLC Signed: Sophia Narkiewicz, P.E.                                                                                                                                                                                                                                                                                                                                                                                                                                                                                                                                                                                                                                                                                                                                                                                                                                                                                                                                                                                                                                                                                                                                                                                                                                                                                                                                                                                                                                                                                                                                                                                                                                                                                                                                                                                                                                                                                                                                                                                                                      |          | _                    |                                                                                                |              | Returned for Corrections |                                   |                       |              |                            |   |
| Comments:  Copy To: Amy Willoughby - National Grid LNG LLC Signed: Sophia Narkiewicz, P.E.                                                                                                                                                                                                                                                                                                                                                                                                                                                                                                                                                                                                                                                                                                                                                                                                                                                                                                                                                                                                                                                                                                                                                                                                                                                                                                                                                                                                                                                                                                                                                                                                                                                                                                                                                                                                                                                                                                                                                                                                                                     |          | _                    |                                                                                                |              |                          |                                   | FRINTS KLT            | ORNED AFT    | LK LOAN TO 03              |   |
| Copy To: Amy Willoughby - National Grid LNG LLC Signed: Sophia Narkiewicz, P.E.                                                                                                                                                                                                                                                                                                                                                                                                                                                                                                                                                                                                                                                                                                                                                                                                                                                                                                                                                                                                                                                                                                                                                                                                                                                                                                                                                                                                                                                                                                                                                                                                                                                                                                                                                                                                                                                                                                                                                                                                                                                |          | FUR                  | פוחס חחב:                                                                                      |              |                          |                                   |                       |              |                            |   |
|                                                                                                                                                                                                                                                                                                                                                                                                                                                                                                                                                                                                                                                                                                                                                                                                                                                                                                                                                                                                                                                                                                                                                                                                                                                                                                                                                                                                                                                                                                                                                                                                                                                                                                                                                                                                                                                                                                                                                                                                                                                                                                                                | Comm     | ents:                |                                                                                                |              |                          |                                   |                       |              |                            |   |
|                                                                                                                                                                                                                                                                                                                                                                                                                                                                                                                                                                                                                                                                                                                                                                                                                                                                                                                                                                                                                                                                                                                                                                                                                                                                                                                                                                                                                                                                                                                                                                                                                                                                                                                                                                                                                                                                                                                                                                                                                                                                                                                                |          |                      |                                                                                                |              |                          |                                   |                       |              |                            |   |
|                                                                                                                                                                                                                                                                                                                                                                                                                                                                                                                                                                                                                                                                                                                                                                                                                                                                                                                                                                                                                                                                                                                                                                                                                                                                                                                                                                                                                                                                                                                                                                                                                                                                                                                                                                                                                                                                                                                                                                                                                                                                                                                                |          |                      |                                                                                                | -            |                          | -                                 |                       |              |                            |   |
|                                                                                                                                                                                                                                                                                                                                                                                                                                                                                                                                                                                                                                                                                                                                                                                                                                                                                                                                                                                                                                                                                                                                                                                                                                                                                                                                                                                                                                                                                                                                                                                                                                                                                                                                                                                                                                                                                                                                                                                                                                                                                                                                |          | _                    | A SAPEL LE AVEC                                                                                | 10           | 10.11.0                  |                                   |                       |              |                            |   |
| william noward - National Grid Ling LLC                                                                                                                                                                                                                                                                                                                                                                                                                                                                                                                                                                                                                                                                                                                                                                                                                                                                                                                                                                                                                                                                                                                                                                                                                                                                                                                                                                                                                                                                                                                                                                                                                                                                                                                                                                                                                                                                                                                                                                                                                                                                                        | Сору     | 10:                  |                                                                                                |              |                          | Sigi                              |                       | •            |                            |   |
|                                                                                                                                                                                                                                                                                                                                                                                                                                                                                                                                                                                                                                                                                                                                                                                                                                                                                                                                                                                                                                                                                                                                                                                                                                                                                                                                                                                                                                                                                                                                                                                                                                                                                                                                                                                                                                                                                                                                                                                                                                                                                                                                |          |                      | vviiliaiii nowaru - Nationa                                                                    | II GIIU LIV  | G LLC                    |                                   | Project Mar           | iagei        |                            |   |