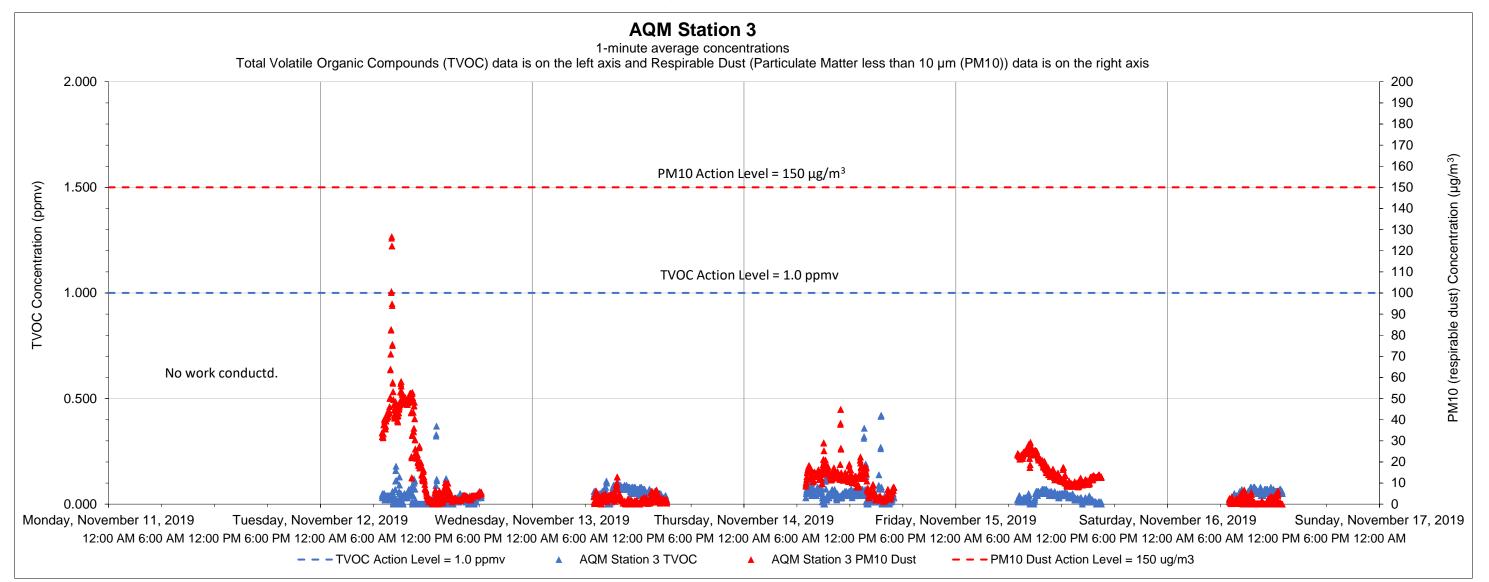

|  |

## Notes:

- 1) Transient readings were conducted over a one minute time period. A reading is sustained if it is held for over a five minute time period.
- 2) The location of each AQM Station is presented on the attached summary figure.
- 3) Air quality monitoring performed in accordance with the May 12, 2017 Short Term Response Action Plan (STRAP), the October 11, 2017 STRAP Addendum (including Attachment N Clarifications to the Proposed Air Monitoring Program for STRAP Activities) and the October 27, 2017 Short Term Response Action Approval Letter issued by RIDEM. Monitoring active STRAP activities.

GZA Job No. 03.0033554.04 11/16/2019

Liquefaction Facility Project -

STRAP Perimeter Air Quality Monitoring (AQM)

121 Terminal Road / 642 Allens Avenue, Providence, Rhode Island



| Date | Time | Constituent | Observed Range of Sustained Readings | Response Actions Performed |
|------|------|-------------|--------------------------------------|----------------------------|
| None |      |             |                                      |                            |
|      |      |             |                                      |                            |
|      |      |             |                                      |                            |

| Equipment Notes |
|-----------------|
| None            |
|                 |

| Data Summary Statistics     |        |                   |  |  |
|-----------------------------|--------|-------------------|--|--|
| TVOCs average concentration | 0.04   | ppm               |  |  |
| TVOCs maximum concentra