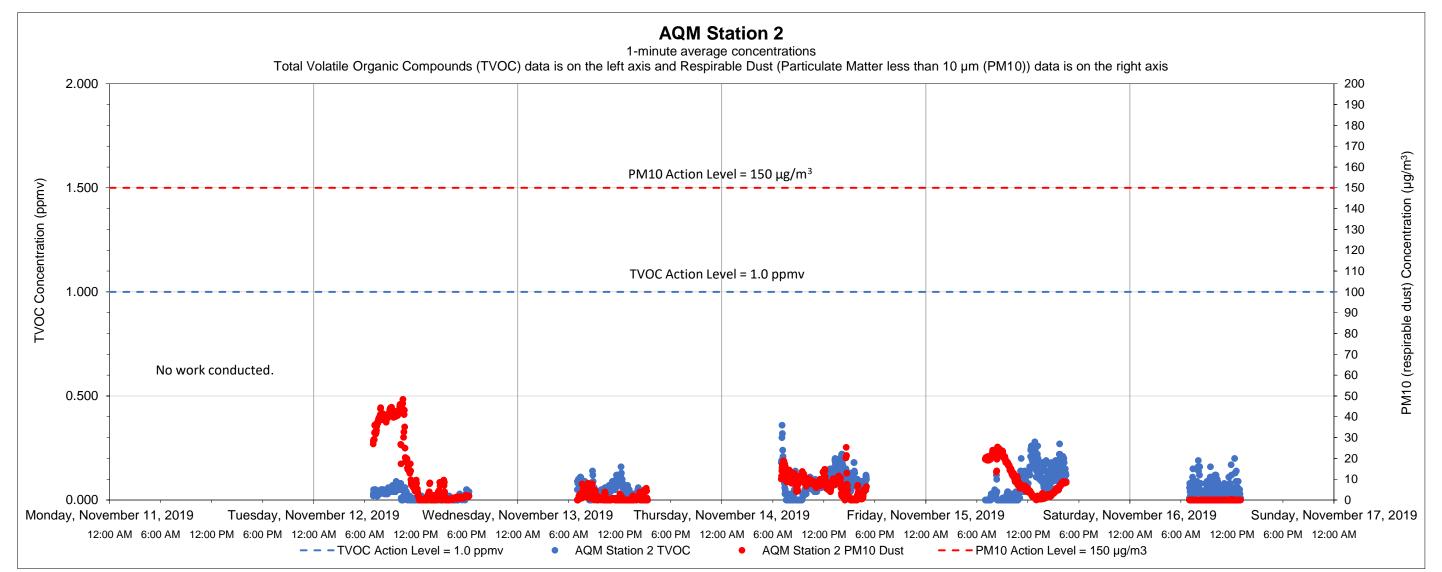

- 1) Transient readings were conducted over a one minute time period. A reading is sustained if it is held for over a five minute time period.
- 2) The location of each AQM Station is presented on the attached summary figure.
- 3) Air quality monitoring performed in accordance with the May 12, 2017 Short Term Response Action Plan (STRAP), the October 11, 2017 STRAP Addendum (including Attachment N Clarifications to the Proposed Air Monitoring Program for STRAP Activities) and the October 27, 2017 Short Term Response Action Approval Letter issued by RIDEM. Monitoring conducted during active STRAP activities.

GZA Job No. 03.0033554.04 11/16/2019

Liquefaction Facility Project -

STRAP Perimeter Air Quality Monitoring (AQM)

121 Terminal Road / 642 Allens Avenue, Providence, Rhode Island



| Date | Time | Constituent | Observed Range of Sustained Readings | Response Actions Performed |
|------|------|-------------|--------------------------------------|----------------------------|
| None |      |             |                                      |                            |
|      |      |             |                                      |                            |
|      |      |             |                                      |                            |

| Equipment Notes |  |
|-----------------|--|
| None            |  |
|                 |  |

| Data Summary Statistics     |      |       |  |  |
|-----------------------------|------|-------|--|--|
| TVOCs average concentration | 0.06 | ppm   |  |  |
| TVOCs maximum concentration | 0.36 | ppm   |  |  |
|