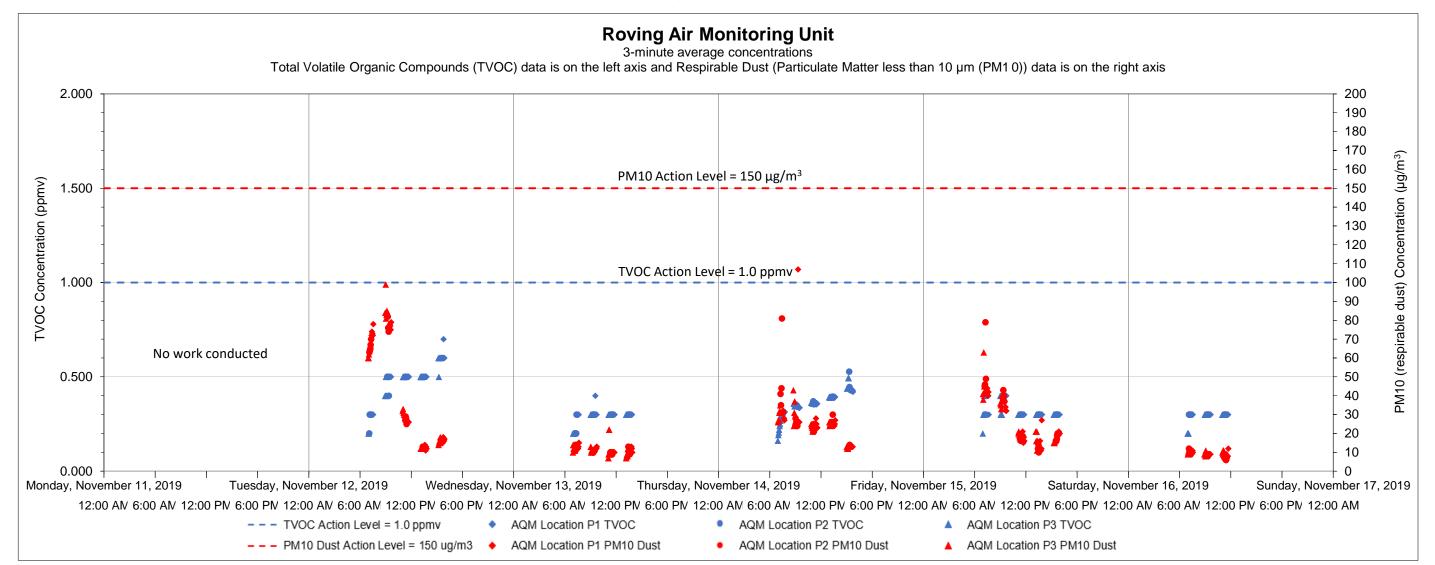

/m <sup>3</sup> |  |  |

## **Notes:**

- 1) Transient readings were conducted over a one minute time period. A reading is sustained if it is held for over a five minute time period.
- 2) The location of each AQM Station is presented on the attached summary figure.
- 3) Air quality monitoring performed in accordance with the May 12, 2017 Short Term Response Action Plan (STRAP), the October 11, 2017 STRAP Addendum (including Attachment N Clarifications to the Proposed Air Monitoring Program for STRAP Activities) and the October 27, 2017 Short Term Response Action Approval Letter issued by RIDEM. Monitoring conducted during active STRAP activities.

Liquefaction Facility Project -

STRAP Perimeter Air Quality Monitoring (AQM)

121 Terminal Road / 642 Allens Avenue, Providence, Rhode Island



| Date | Time | Constituent | Observed Range of Sustained Readings | Response Actions Performed |
|------|------|-------------|--------------------------------------|----------------------------|
| None |      |             |                                      |                            |
|      |      |             |                                      |                            |
|      |      |             |                                      |                            |

| Equipment Notes |  |
|-----------------|--|
| None            |  |
|                 |  |

| Data Summary Statistics     |       |       |  |  |  |  |  |  |
|-----------------------------|-------|-------|--|--|--|--|--|--|
| TVOCs average concentration | 0.36  | ppm   |  |  |  |  |  |  |
| TVOCs maximum