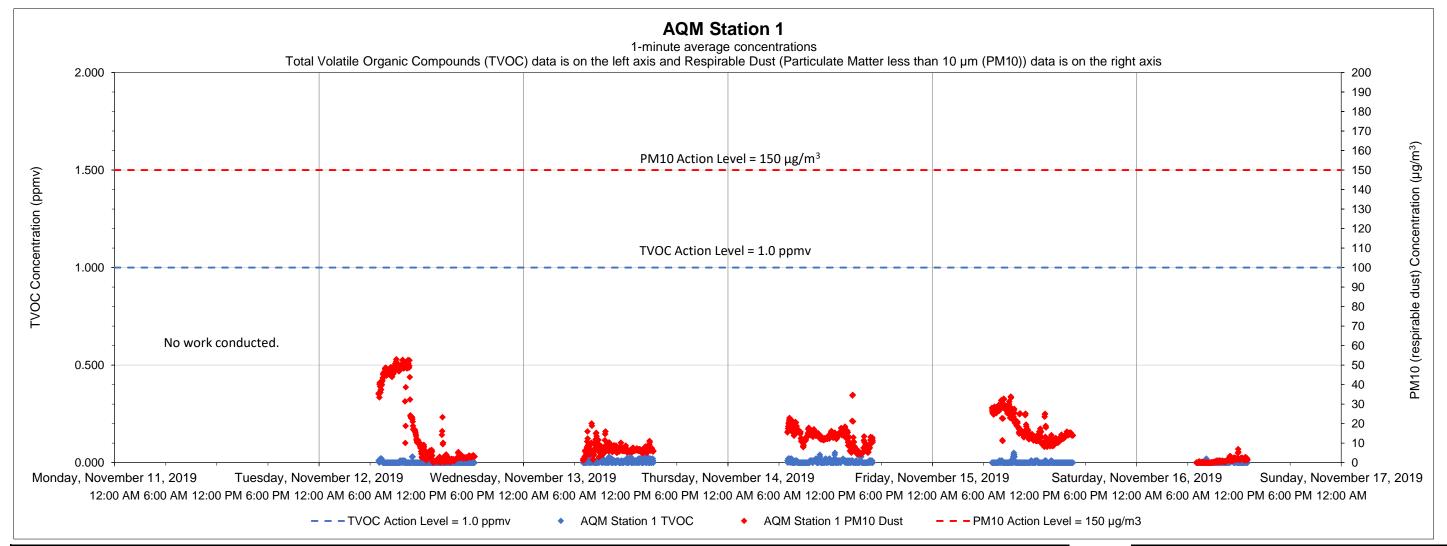

|          |                      | vviiliaiii nowaru - Nationa                                                                    | II GIIU LIV  | G LLC                    |                                   | Project Mar           | iagei        |                            |   |

**TRANSMITTAL** 

GZA Job No. 03.0033554.04 11/16/2019

Liquefaction Facility Project -

STRAP Perimeter Air Quality Monitoring (AQM)

121 Terminal Road / 642 Allens Avenue, Providence, Rhode Island



| Date | Time | Constituent | Observed Range of Sustained Readings | Response Actions Performed |
|------|------|-------------|--------------------------------------|----------------------------|
| None |      |             |                                      |                            |
|      |      |             |                                      |                            |
|      |      |             |                                      |                            |

| Equipment Notes |  |
|-----------------|--|
| None            |  |
|                 |  |

| Data Summary St             | atistics |       |
|-----------------------------|----------|-------|
| TVOCs average concentration | 0.00     | ppm   |
| TVOCs maximum concentration | 0.05     | ppm   |
| TVOCs ac