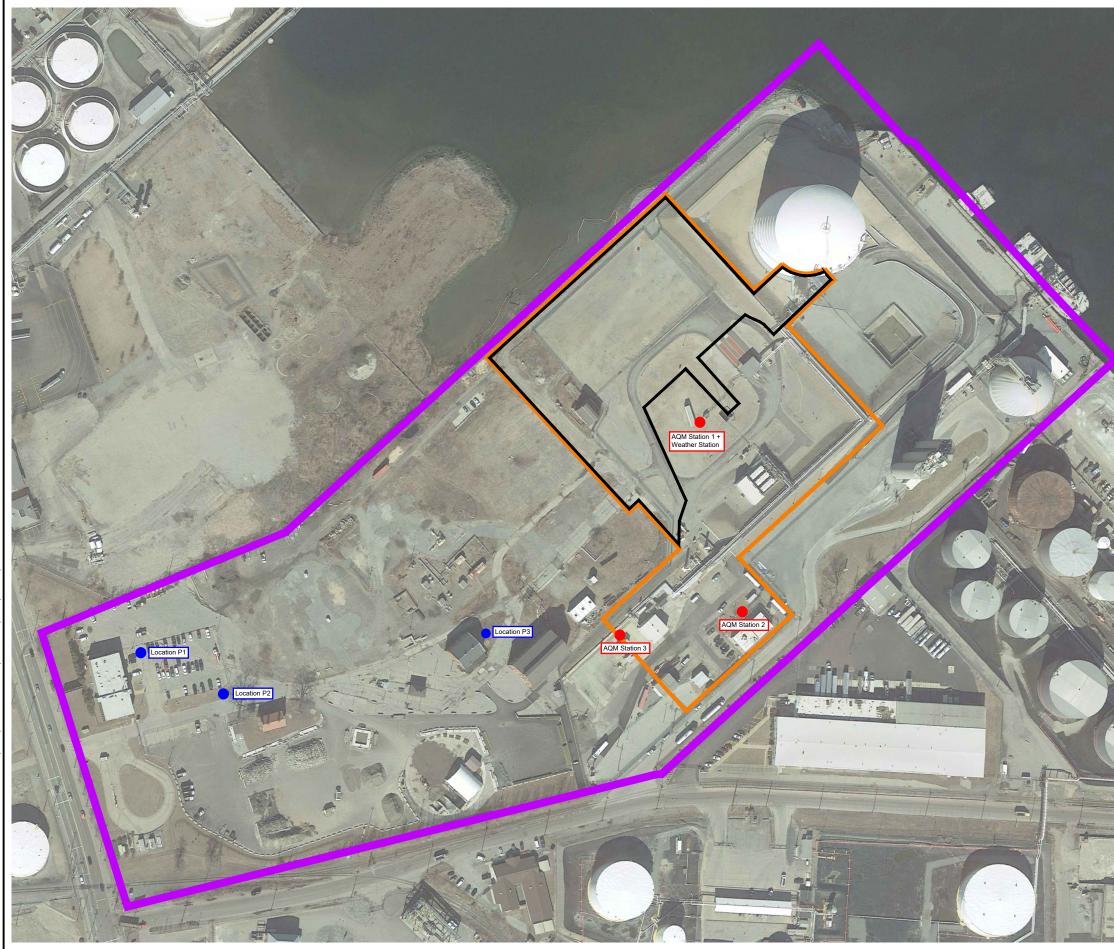

#### Notes:

1) Transient readings were conducted over a one minute time period. A reading is sustained if it is held for over a five minute time period.

2) The location of each AQM Station is presented on the attached summary figure.

3) Air quality monitoring performed in accordance with the May 12, 2017 Short Term Response Action Plan (STRAP), the October 11, 2017 STRAP Addendum (including Attachment N - Clarifications to the Proposed Air Monitoring Program for STRAP Activities) and the October 27, 2017 Short Term Response Action Approval Letter issued by RIDEM. Monitoring conducted during active STRAP activities.

## REFERENCE NOTES:

- 1. BASE MAP DEVELOPED FROM A GOOGLE PROFESSIONAL ELECTRONIC IMAGE FILE. DIGITAL AERIAL ORTHOPHOTOGRAPHY WAS PUBLISHED IN FEBRUARY 2018.
- 2. SITE BOUNDARIES ARE APPROXIMATE.
- 3. PERIMETER AIR MONITORING PROGRAM CONDUCTED AS DESCRIBED IN THE MAY 12, 2017 SHORT TERM RESPONSE ACTION PLAN (STRAP) AND OCTOBER 11, 2017 STRAP ADDENDUM, WHICH WERE APPROVED BY RIDEM WITH THE OCTOBER 27, 2017 STRAP APPROVAL.

| W                                                                                                                                                                                                                                                                                                                        |  |  |  |
|--------------------------------------------------------------------------------------------------------------------------------------------------------------------------------------------------------------------------------------------------------------------------------------------------------------------------|--|--|--|
| 400'                                                                                                                                                                                                                                                                                                                     |  |  |  |
|                                                                                                                                                                                                                                                                                                                          |  |  |  |
| SCALE IN FEET 1" = 200' S                                                                                                                                                                                                                                                                                                |  |  |  |
| FOR USE BY NATIONAL GRID OR THE NATIONAL GRID'S JECT AND LOCATION IDENTIFIED ON THE DRAWING. THE PIED, OR ALTERED IN ANY MANNER FOR USE AT ANY ITHOUT THE PRIOR WRITTEN CONSENT OF GZA AND TON TO THE DRAWING BY OTHERS, WITHOUT THE PRIOR ND, WILL BE AT THE USER'S SOLE RISK AND WITHOUT OF GZA AND AN AT ION AL GRID. |  |  |  |
| NATIONAL GRID LIQUEFACTION FACILITY                                                                                                                                                                                                                                                                                      |  |  |  |
| PERIMETER AIR MONITORING PROGRAM                                                                                                                                                                                                                                                                                         |  |  |  |
| PROVIDENCE, RHODE ISLAND                                                                                                                                                                                                                                                                                                 |  |  |  |
| <b>y Figure</b><br>10-28-19                                                                                                                                                                                                                                                                                              |  |  |  |
| PREPARED FOR:                                                                                                                                                                                                                                                                                                            |  |  |  |
| national <b>grid</b>                                                                                                                                                                                                                                                                                                     |  |  |  |
| CHECKED BY: MSK FIGURE                                                                                                                                                                                                                                                                                                   |  |  |  |
| SCALE: AS NOTED                                                                                                                                                                                                                                                                                                          |  |  |  |
| REVISION NO.<br>0 SHEET NO.                                                                                                                                                                                                                                                                                              |  |  |  |
|                                                                                                                                                                                                                                                                                                                          |  |  |  |