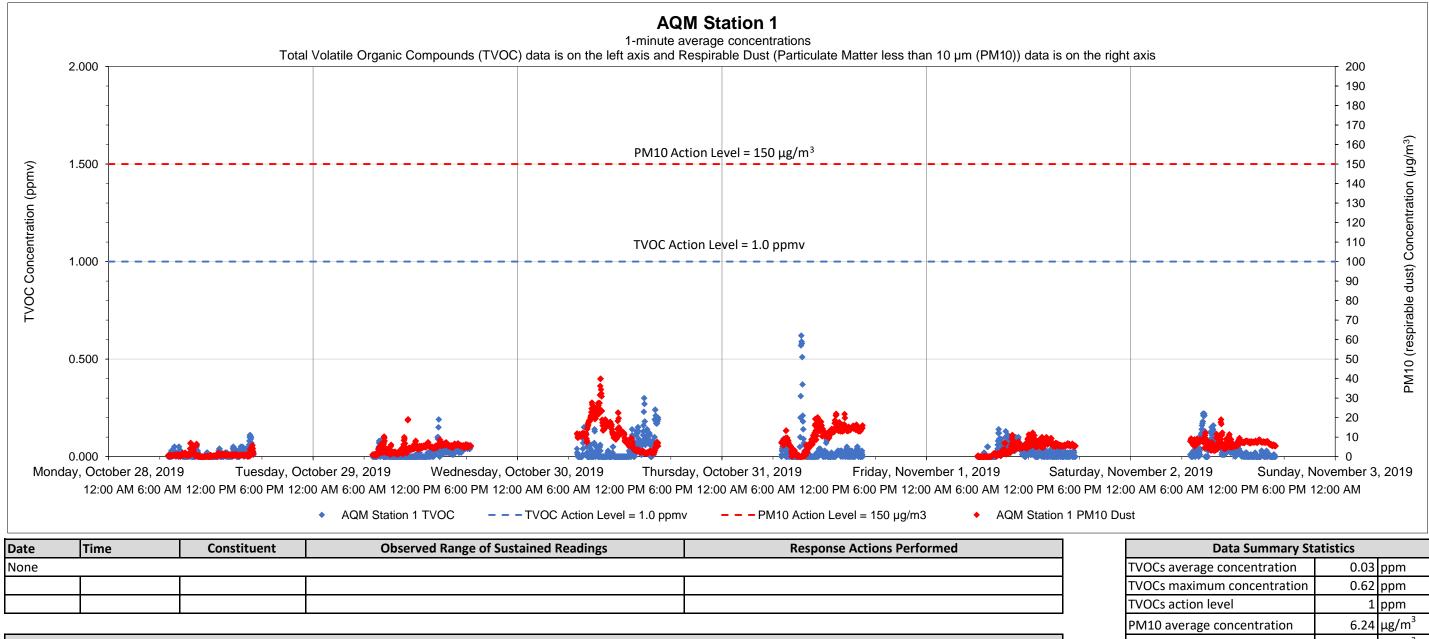

#### Notes:

1) Transient readings were conducted over a one minute time period. A reading is sustained if it is held for over a five minute time period.

2) The location of each AQM Station is presented on the attached summary figure.

3) Air quality monitoring performed in accordance with the May 12, 2017 Short Term Response Action Plan (STRAP), the October 11, 2017 STRAP Addendum (including Attachment N - Clarifications to the Proposed Air Monitoring Program for STRAP Activities) and the October 27, 2017 Short Term Response Action Approval Letter issued by RIDEM. Monitoring conducted during active STRAP activities.

| Data Summany Statistics    |       |       |  |  |  |  |  |
|----------------------------|-------|-------|--|--|--|--|--|
| Data Summary Statistics    |       |       |  |  |  |  |  |
| VOCs average concentration | 0.03  | ppm   |  |  |  |  |  |
| VOCs maximum concentration | 0.62  | ppm   |  |  |  |  |  |
| VOCs action level          | 1     | ppm   |  |  |  |  |  |
| M10 average concentration  | 6.24  | µg/m³ |  |  |  |  |  |
| M10 maximum concentration  | 39.89 | µg/m³ |  |  |  |  |  |
| M10 action level           | 150   | µg/m³ |  |  |  |  |  |