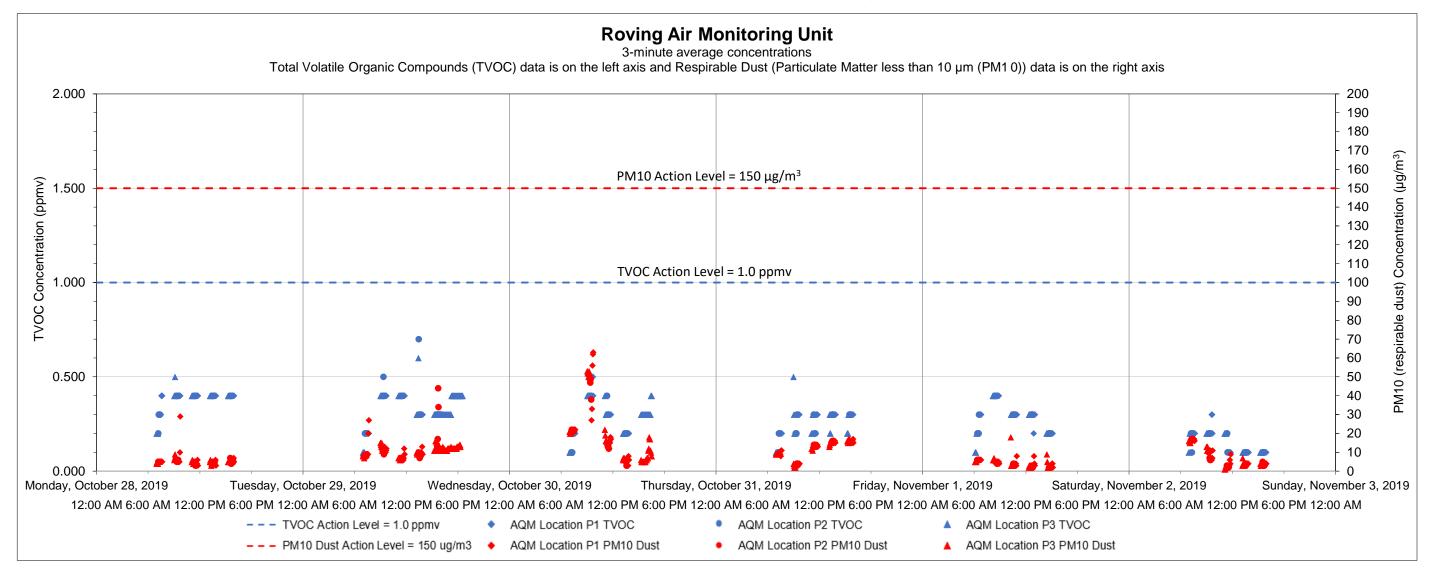

#### Notes:

1) Transient readings were conducted over a three minute time period. A reading is sustained if it is held for over a five minute time period.

2) The location of each AQM location is presented on the attached summary figure. This graph depicts data collected by the roving unit.

3) Air quality monitoring performed in accordance with the May 12, 2017 Short Term Response Action Plan (STRAP), the October 11, 2017 STRAP Addendum (including Attachment N - Clarifications to the Proposed Air Monitoring Program for STRAP Activities) and the October 27, 2017 Short Term Response Action Approval Letter issued by RIDEM. Monitoring conducted during active STRAP activities.

| Data Summary Statistics |      |       |  |  |  |  |  |
|-------------------------|------|-------|--|--|--|--|--|
| s average concentration | 0.29 | ppm   |  |  |  |  |  |
| s maximum concentration | 0.70 | ppm   |  |  |  |  |  |
| s action level          | 1    | ppm   |  |  |  |  |  |
| average concentration   | 9.94 | µg/m³ |  |  |  |  |  |
| maximum concentration   | 63   | µg/m³ |  |  |  |  |  |
| action level            | 150  | µg/m³ |  |  |  |  |  |
|                         |      |       |  |  |  |  |  |