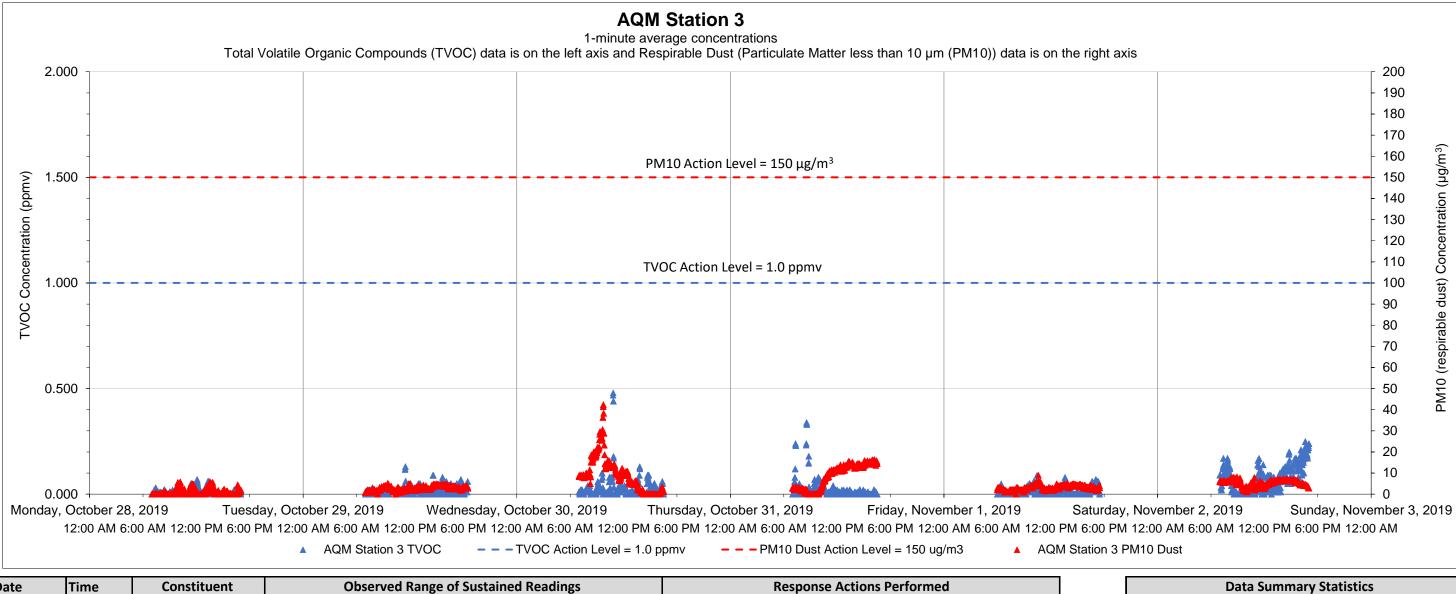

### Notes:

1) Transient readings were conducted over a one minute time period. A reading is sustained if it is held for over a five minute time period.

2) The location of each AQM Station is presented on the attached summary figure.

3) Air quality monitoring performed in accordance with the May 12, 2017 Short Term Response Action Plan (STRAP), the October 11, 2017 STRAP Addendum (including Attachment N - Clarifications to the Proposed Air Monitoring Program for STRAP Activities) and the October 27, 2017 Short Term Response Action Approval Letter issued by RIDEM. Monitoring conducted during active STRAP activities.

| Data Summary Statistics     |       |       |  |  |  |  |  |
|-----------------------------|-------|-------|--|--|--|--|--|
| TVOCs average concentration | 0.02  | ppm   |  |  |  |  |  |
| TVOCs maximum concentration | 0.48  | ppm   |  |  |  |  |  |
| TVOCs action level          | 1     | ppm   |  |  |  |  |  |
| PM10 average concentration  | 4.81  | µg/m³ |  |  |  |  |  |
| PM10 maximum concentration  | 42.36 | µg/m³ |  |  |  |  |  |
| PM10 action level           | 150   | µg/m³ |  |  |  |  |  |