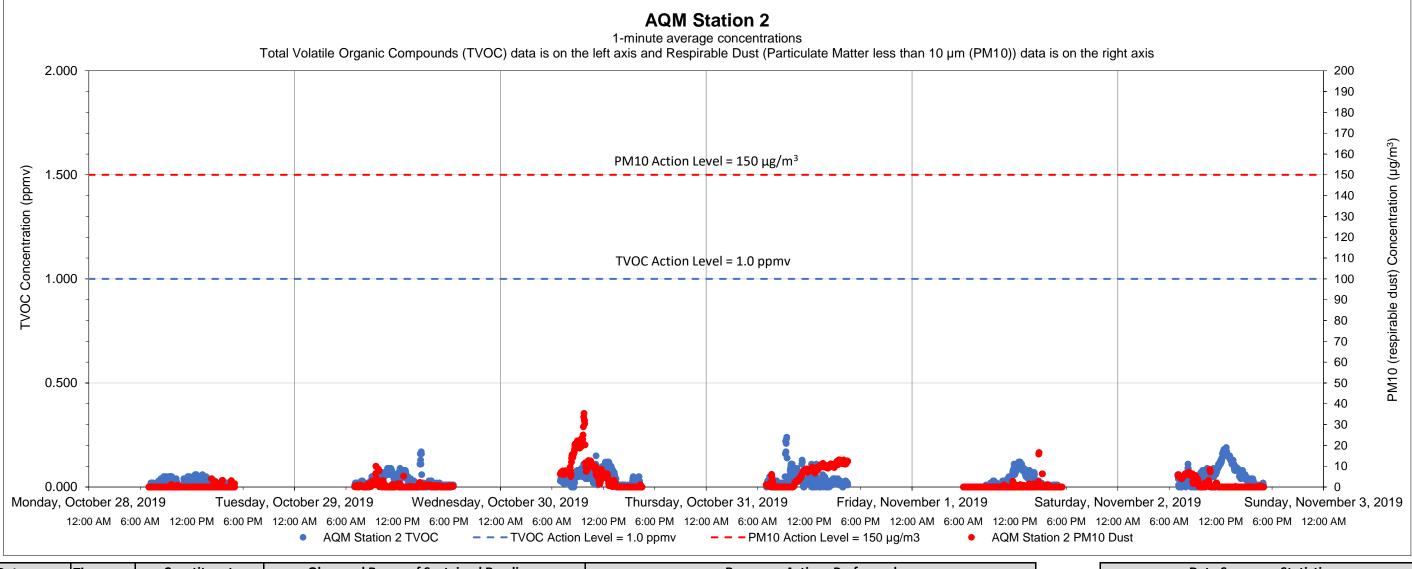

#### Notes:

1) Transient readings were conducted over a one minute time period. A reading is sustained if it is held for over a five minute time period.

2) The location of each AQM Station is presented on the attached summary figure.

3) Air quality monitoring performed in accordance with the May 12, 2017 Short Term Response Action Plan (STRAP), the October 11, 2017 STRAP Addendum (including Attachment N - Clarifications to the Proposed Air Monitoring Program for STRAP Activities) and the October 27, 2017 Short Term Response Action Approval Letter issued by RIDEM. Monitoring conducted during active STRAP activities.

| Date      | Time  | Constituent | Observed Range of Sustained Readings | Response Actions Performed | Data Summary Sta            | tistics |       |
|-----------|-------|-------------|--------------------------------------|----------------------------|-----------------------------|---------|-------|
| None      |       |             |                                      |                            | TVOCs average concentration | 0.03    | ppm   |
|           |       |             |                                      |                            | TVOCs maximum concentration | 0.24    | ppm   |
|           |       |             |                                      |                            | TVOCs action level          | 1       | ppm   |
|           |       |             |                                      |                            | PM10 average concentration  | 2.39    | µg/m³ |
| Equipment | Notes |             |                                      |                            | PM10 maximum concentration  | 35.46   | µg/m³ |
| None      |       |             |                                      |                            | PM10 action level           | 150     | µg/m³ |