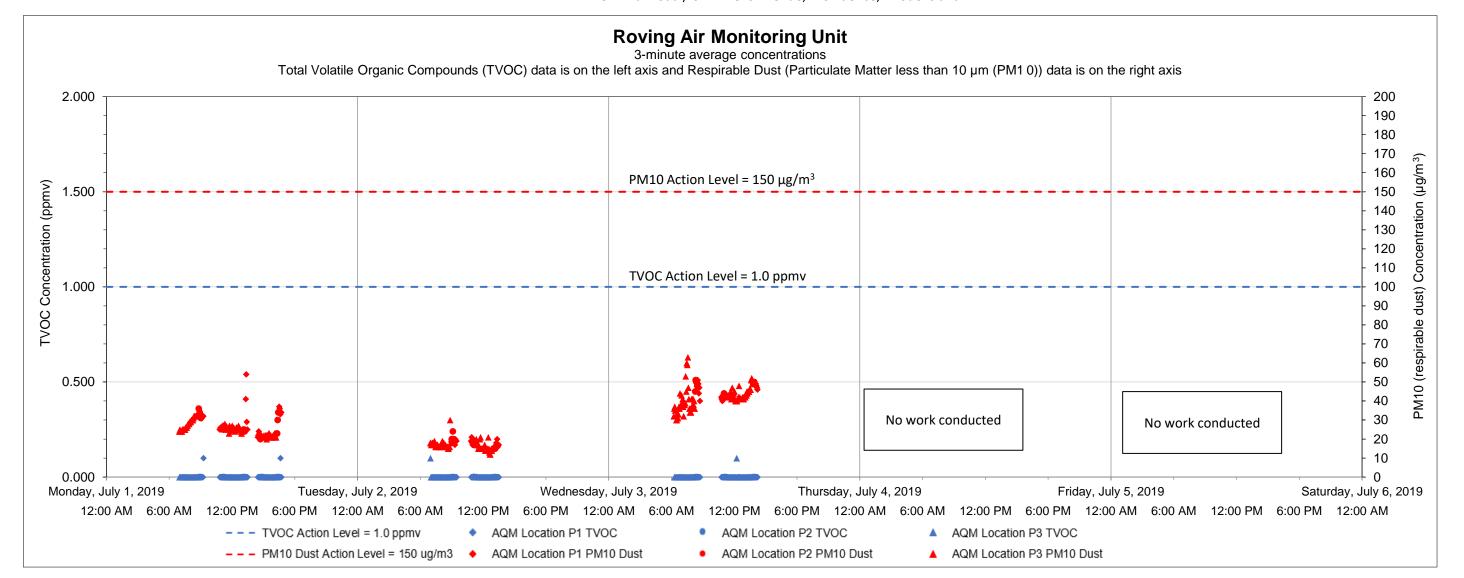

| Equipment Notes |  |
|-----------------|--|
| None            |  |
|                 |  |

| Data Summary Statistics     |       |       |  |  |  |  |  |
|-----------------------------|-------|-------|--|--|--|--|--|
| TVOCs average concentration | 0.00  | ppm   |  |  |  |  |  |
| TVOCs maximum concentration | 0.10  | ppm   |  |  |  |  |  |
| TVOCs action level          | 1     | ppm   |  |  |  |  |  |
| PM10 average concentration  | 28.96 | μg/m³ |  |  |  |  |  |
| PM10 maximum concentration  |       | μg/m³ |  |  |  |  |  |
| PM10 action level           | 150   | μg/m³ |  |  |  |  |  |

- 1) Transient readings were conducted over a three minute time period. A reading is sustained if it is held for over a five minute time period.
- 2) The location of each AQM location is presented on the attached summary figure. This graph depicts data collected by the roving unit.
- 3) Air quality monitoring performed in accordance with the May 12, 2017 Short Term Response Action Plan (STRAP), the October 11, 2017 STRAP Addendum (including Attachment N Clarifications to the Proposed Air Monitoring Program for STRAP Activities) and the October 27, 2017 Short Term Response Action Approval Letter issued by RIDEM. Monitoring conducted during active STRAP activities.