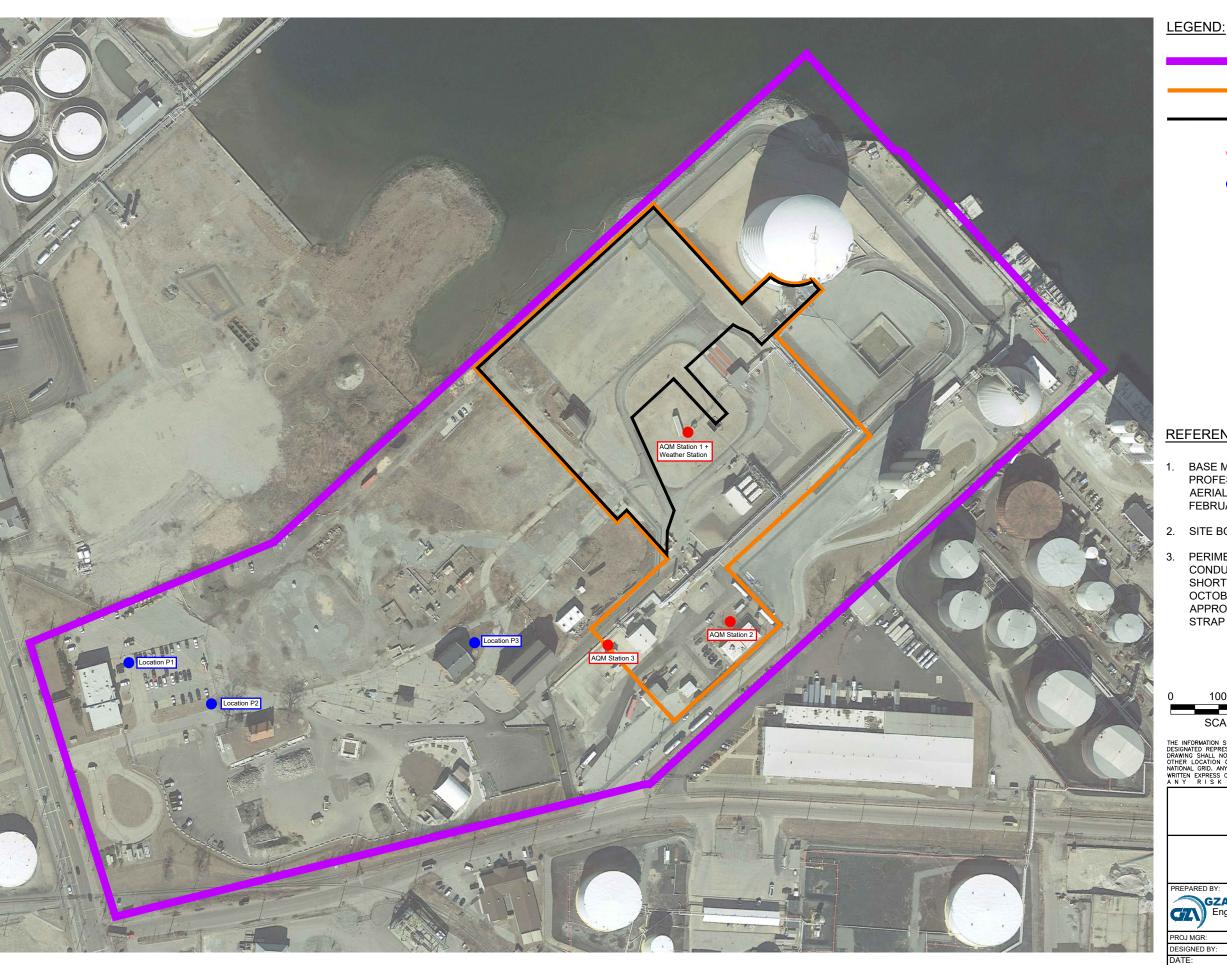

| Equipment Notes |  |
|-----------------|--|
| None            |  |
|                 |  |

| Data Summary St             | Data Summary Statistics |             |  |  |
|-----------------------------|-------------------------|-------------|--|--|
| TVOCs average concentration | 0.10                    | ppm         |  |  |
| TVOCs maximum concentration | 0.45                    | ppm         |  |  |
| TVOCs action level          | 1                       | ppm         |  |  |
| PM10 average concentration  | 23.52                   | $\mu g/m^3$ |  |  |
| PM10 maximum concentration  | 55.57                   | μg/m³       |  |  |
| PM10 action level           | 150                     | μg/m³       |  |  |

- 1) Transient readings were conducted over a one minute time period. A reading is sustained if it is held for over a five minute time period.
- 2) The location of each AQM Station is presented on the attached summary figure.
- 3) Air quality monitoring performed in accordance with the May 12, 2017 Short Term Response Action Plan (STRAP), the October 11, 2017 STRAP Addendum (including Attachment N Clarifications to the Proposed Air Monitoring Program for STRAP Activities) and the October 27, 2017 Short Term Response Action Approval Letter issued by RIDEM. Monitoring conducted during active STRAP activities.

- 1) Transient readings were conducted over a three minute time period. A reading is sustained if it is held for over a five minute time period.
- 2) The location of each AQM location is presented on the attached summary figure. This graph depicts data collected by the roving unit.
- 3) Air quality monitoring performed in accordance with the May 12, 2017 Short Term Response Action Plan (STRAP), the October 11, 2017 STRAP Addendum (including Attachment N Clarifications to the Proposed Air Monitoring Program for STRAP Activities) and the October 27, 2017 Short Term Response Action Approval Letter issued by RIDEM. Monitoring conducted during active STRAP activities.

642 ALLENS AVENUE FORMER MGP SITE

STRAP AREA (LIMITS OF GROUNDWATER

AIR QUALITY MONITORING (AQM)

HANDHELD MONITORING LOCATION

PROJECT WORK SITE

STATION

AND SOIL DISTURBANCE)

# REFERENCE NOTES:

- BASE MAP DEVELOPED FROM A GOOGLE
   PROFESSIONAL ELECTRONIC IMAGE FILE. DIGITAL
   AERIAL ORTHOPHOTOGRAPHY WAS PUBLISHED IN
   FEBRUARY 2018.
- 2. SITE BOUNDARIES ARE APPROXIMATE.
- 3. PERIMETER AIR MONITORING PROGRAM
  CONDUCTED AS DESCRIBED IN THE MAY 12, 2017
  SHORT TERM RESPONSE ACTION PLAN (STRAP) AND
  OCTOBER 11, 2017 STRAP ADDENDUM, WHICH WERE
  APPROVED BY RIDEM WITH THE OCTOBER 27, 2017
  STRAP APPROVAL.

NATIONAL GRID LIQUEFACTION FACILITY PERIMETER AIR MONITORING PROGRAM PROVIDENCE, RHODE ISLAND

# Summary Figure Week of 7-1-19

|  | GZA GeoEnvironmental, Inc. Engineers and Scientists www.gza.com |     |              | PREPARED FOR:        |           |           |        |
|--|-----------------------------------------------------------------|-----|--------------|----------------------|-----------|-----------|--------|
|  |                                                                 |     |              | national <b>grid</b> |           |           |        |
|  | PROJ MGR:                                                       | SDN | REVIEWED BY: | MSK                  | CHECKED B | Y: MSK    | FIGURE |
|  | DESIGNED BY:                                                    | SDN | DRAWN BY:    | LDT                  | SCALE:    | AS NOTED  | 4      |
|  | DATE: PROJECT NO. 33554.04                                      |     |              | REVISION NO. 0       |           |           |        |
|  |                                                                 |     | 33554.04     |                      |           | SHEET NO. |        |