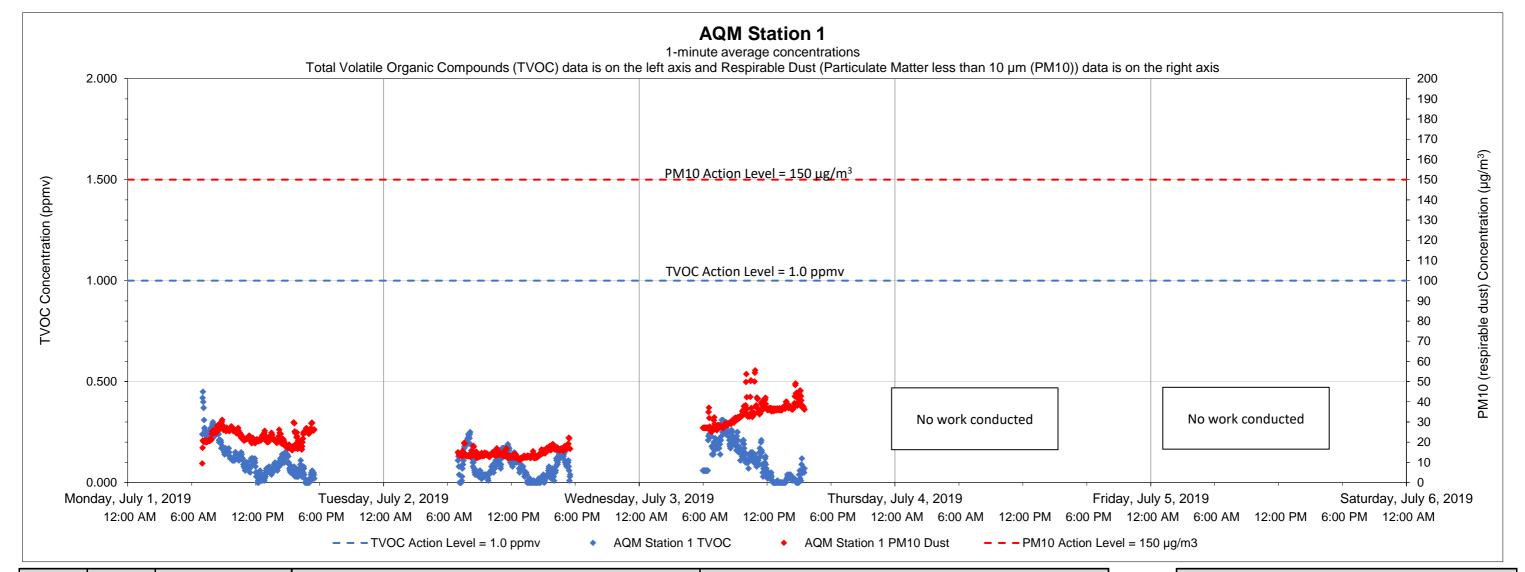

| Equipment Notes |  |
|-----------------|--|
| None            |  |
|                 |  |

| Data Summary St             | Data Summary Statistics |             |  |  |
|-----------------------------|-------------------------|-------------|--|--|
| TVOCs average concentration | 0.10                    | ppm         |  |  |
| TVOCs maximum concentration | 0.45                    | ppm         |  |  |
| TVOCs action level          | 1                       | ppm         |  |  |
| PM10 average concentration  | 23.52                   | $\mu g/m^3$ |  |  |
| PM10 maximum concentration  | 55.57                   | μg/m³       |  |  |
| PM10 action level           | 150                     | μg/m³       |  |  |

- 1) Transient readings were conducted over a one minute time period. A reading is sustained if it is held for over a five minute time period.
- 2) The location of each AQM Station is presented on the attached summary figure.
- 3) Air quality monitoring performed in accordance with the May 12, 2017 Short Term Response Action Plan (STRAP), the October 11, 2017 STRAP Addendum (including Attachment N Clarifications to the Proposed Air Monitoring Program for STRAP Activities) and the October 27, 2017 Short Term Response Action Approval Letter issued by RIDEM. Monitoring conducted during active STRAP activities.