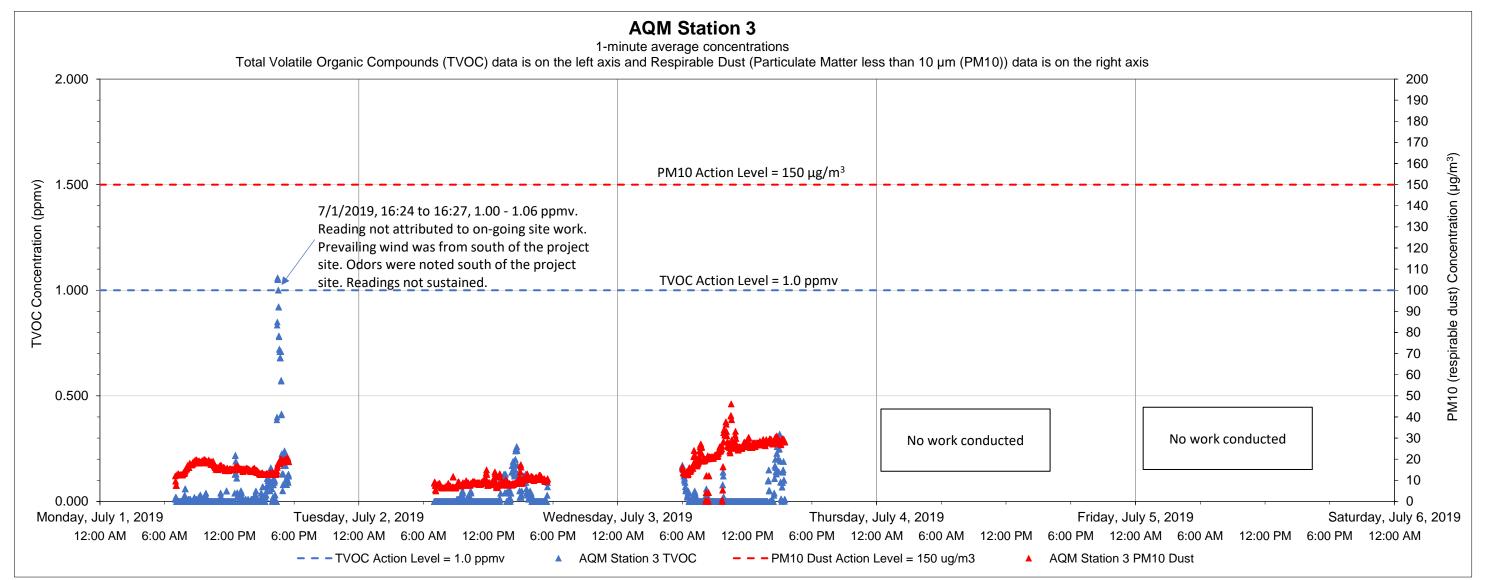

| Equipment Notes |  |
|-----------------|--|
| None            |  |
|                 |  |

| Data Summary Sta            | tistics |       |
|-----------------------------|---------|-------|
| TVOCs average concentration | 0.04    | ppm   |
| TVOCs maximum concentration | 1.06    | ppm   |
| TVOCs action level          | 1       | ppm   |
| PM10 average concentration  | 16.13   | μg/m³ |
| PM10 maximum concentration  |         | μg/m³ |
| PM10 action level           | 150     | μg/m³ |

- 1) Transient readings were conducted over a one minute time period. A reading is sustained if it is held for over a five minute time period.
- 2) The location of each AQM Station is presented on the attached summary figure.
- 3) Air quality monitoring performed in accordance with the May 12, 2017 Short Term Response Action Plan (STRAP), the October 11, 2017 STRAP Addendum (including Attachment N Clarifications to the Proposed Air Monitoring Program for STRAP Activities) and the October 27, 2017 Short Term Response Action Approval Letter issued by RIDEM. Monitoring conducted during active STRAP activities.