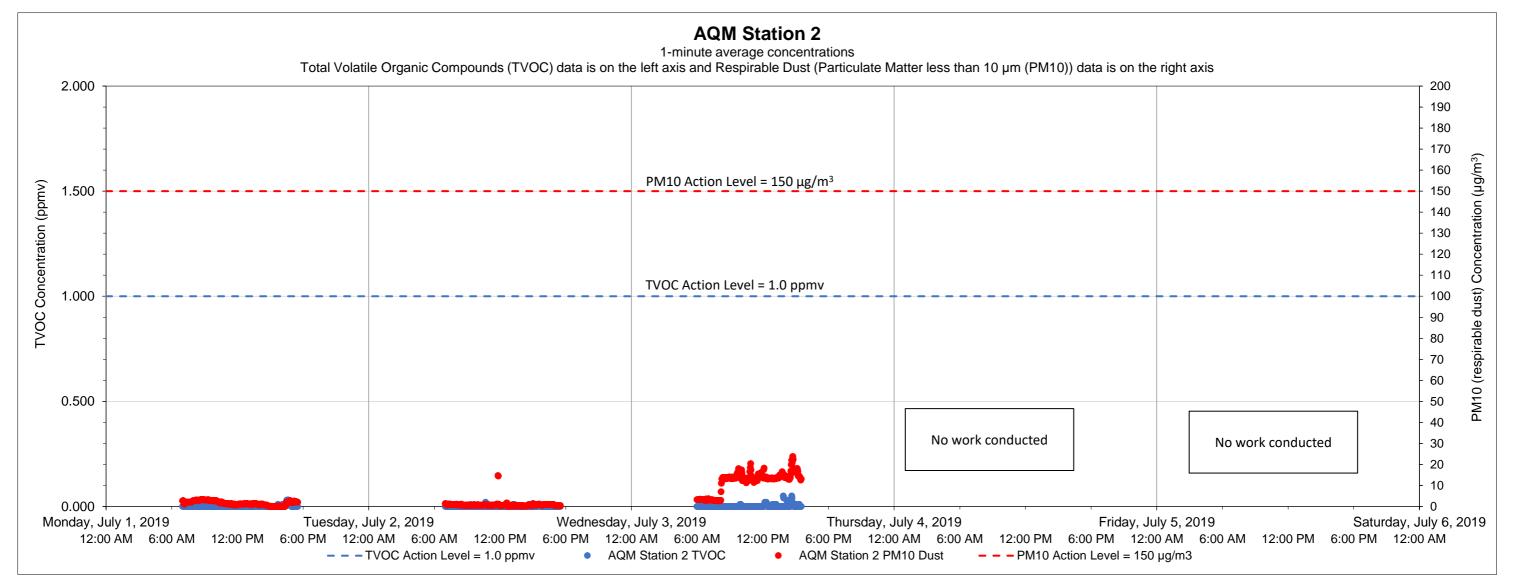

| Equipment Notes |  |
|-----------------|--|
| None            |  |
|                 |  |

| Data Summary St             | Data Summary Statistics |                   |  |  |
|-----------------------------|-------------------------|-------------------|--|--|
| TVOCs average concentration | 0.00                    | ppm               |  |  |
| TVOCs maximum concentration | 0.05                    | ppm               |  |  |
| TVOCs action level          | 1                       | ppm               |  |  |
| PM10 average concentration  | 4.44                    | $\mu g/m^3$       |  |  |
| PM10 maximum concentration  | 23.74                   | $\mu g/m^3$       |  |  |
| PM10 action level           | 150                     | μg/m <sup>3</sup> |  |  |

- 1) Transient readings were conducted over a one minute time period. A reading is sustained if it is held for over a five minute time period.
- 2) The location of each AQM Station is presented on the attached summary figure.
- 3) Air quality monitoring performed in accordance with the May 12, 2017 Short Term Response Action Plan (STRAP), the October 11, 2017 STRAP Addendum (including Attachment N Clarifications to the Proposed Air Monitoring Program for STRAP Activities) and the October 27, 2017 Short Term Response Action Approval Letter issued by RIDEM. Monitoring conducted during active STRAP activities.