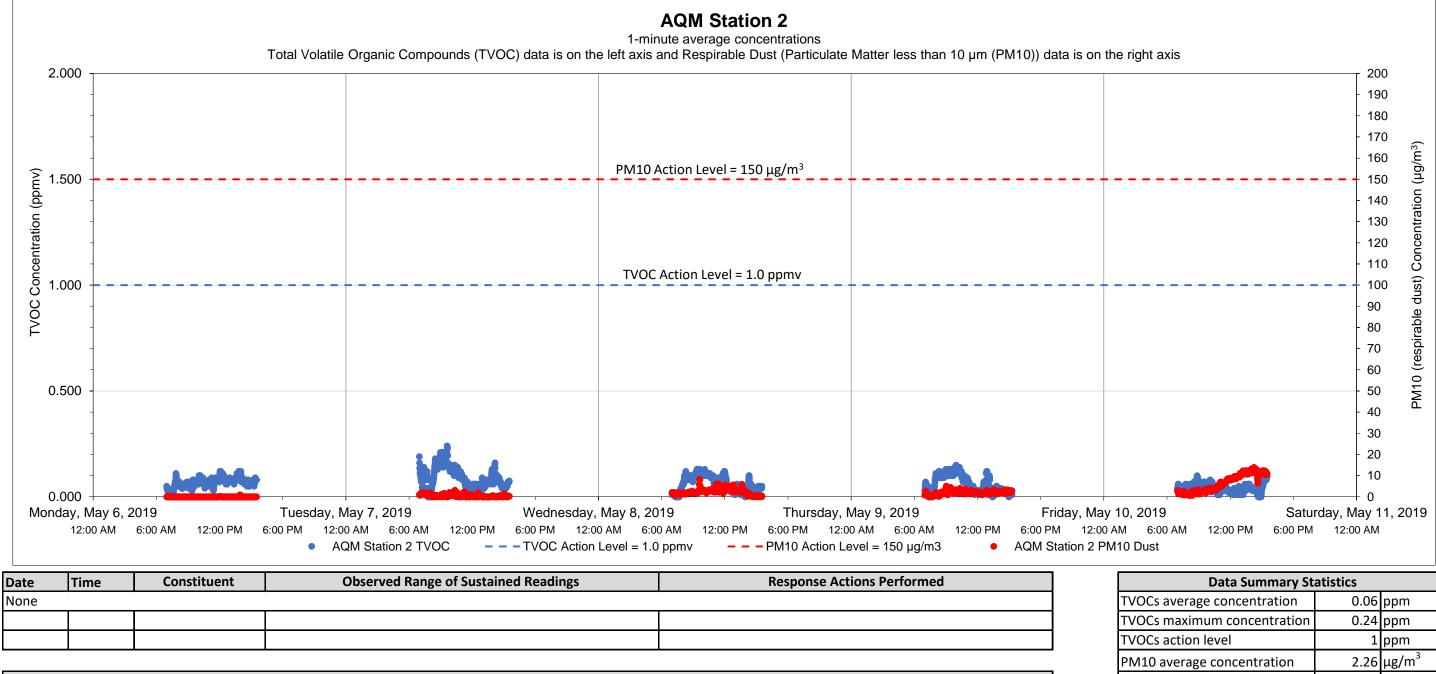

#### Notes:

1) Transient readings were conducted over a one minute time period. A reading is sustained if it is held for over a five minute time period.

2) The location of each AQM Station is presented on the attached summary figure.

| OCs action level          | 1     | ppm   |
|---------------------------|-------|-------|
| 110 average concentration | 2.26  | µg/m³ |
| 110 maximum concentration | 13.92 | µg/m³ |
| 110 action level          | 150   | µg/m³ |