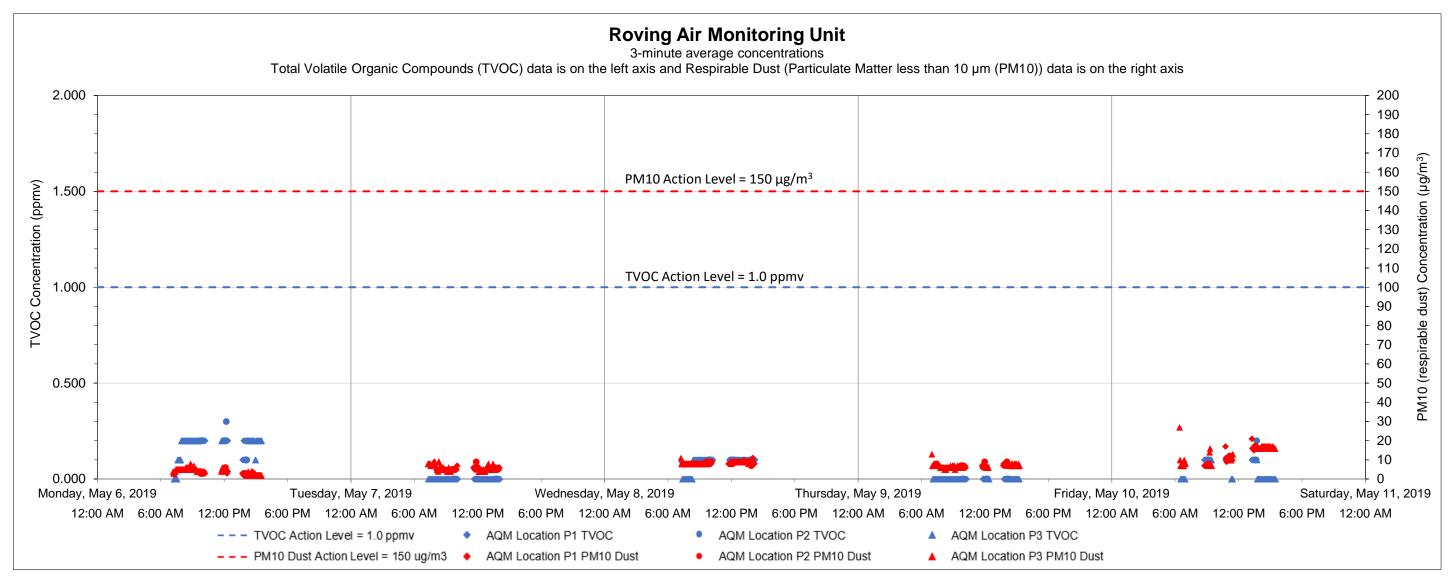

### Notes:

1) Transient readings were conducted over a three minute time period. A reading is sustained if it is held for over a five minute time period.

2) The location of each AQM location is presented on the attached summary figure. This graph depicts data collected by the roving unit.

| Date            | Time | Constituent | Observed Range of Sustained Readings | Response Actions Performed | Data Summary St             | atistics             |
|-----------------|------|-------------|--------------------------------------|----------------------------|-----------------------------|----------------------|
| None            |      |             |                                      |                            | TVOCs average concentration | 0.06 ppm             |
|                 |      |             |                                      |                            | TVOCs maximum concentration | 0.30 ppm             |
|                 |      |             |                                      |                            | TVOCs action level          | 1 ppm                |
|                 |      |             |                                      |                            | PM10 average concentration  | 7.39 µg/m³           |
| Equipment Notes |      |             |                                      |                            | PM10 maximum concentration  | 27 µg/m <sup>3</sup> |
| None            |      |             |                                      | PM10 action level          | 150 μg/m³                   |                      |