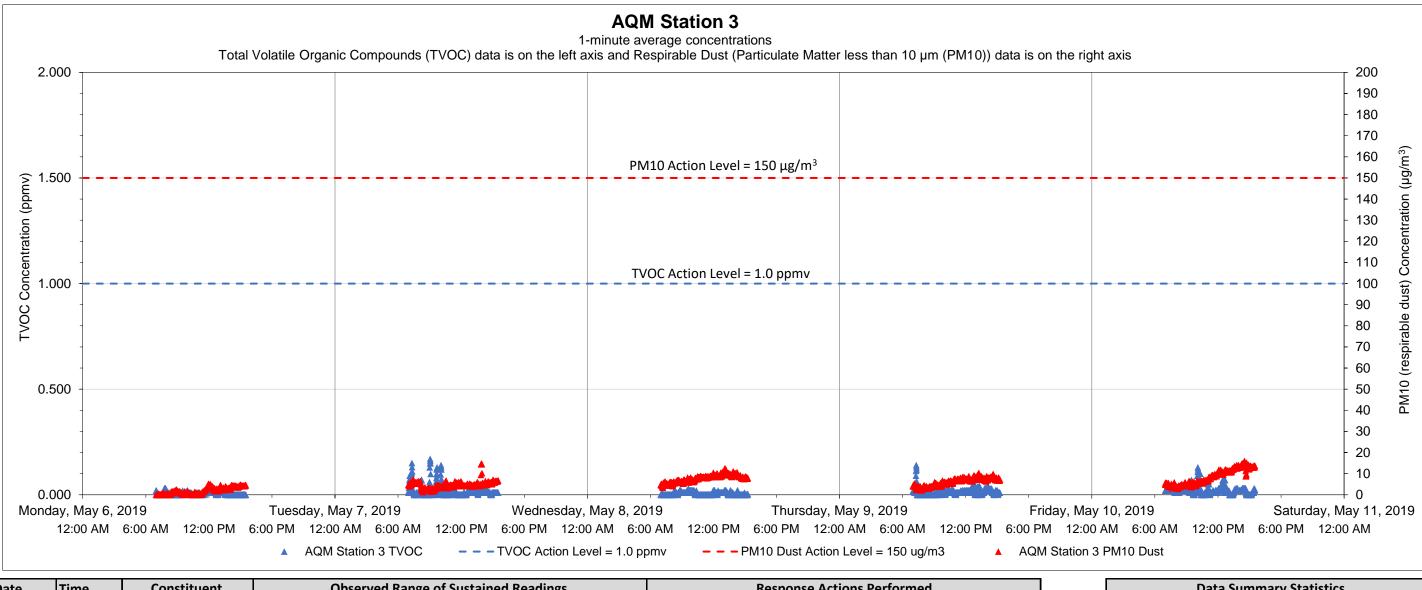

### Notes:

1) Transient readings were conducted over a one minute time period. A reading is sustained if it is held for over a five minute time period.

2) The location of each AQM Station is presented on the attached summary figure.

Prepared by GZA on behalf of National Grid LNG LLC Liquefaction Facility Project -STRAP Perimeter Air Quality Monitoring (AQM) 121 Terminal Road / 642 Allens Avenue, Providence, Rhode Island

| Date     | Time     | Constituent | Observed Range of Sustained Readings | Response Actions Performed | Data Summary                | Statistics             |
|----------|----------|-------------|--------------------------------------|----------------------------|-----------------------------|------------------------|
| None     |          |             |                                      |                            | TVOCs average concentration | 0.01 ppm               |
|          |          |             |                                      |                            | TVOCs maximum concentration | on 0.17 ppm            |
|          |          |             |                                      |                            | TVOCs action level          | 1 ppm                  |
|          |          |             |                                      |                            | PM10 average concentration  | 5.82 μg/m <sup>3</sup> |
| Equipmen | nt Notes |             | PM10 maximum concentration           | n 16.02 µg/m <sup>3</sup>  |                             |                        |
| None     | None     |             |                                      |                            | PM10 action level           | 150 μg/m <sup>3</sup>  |