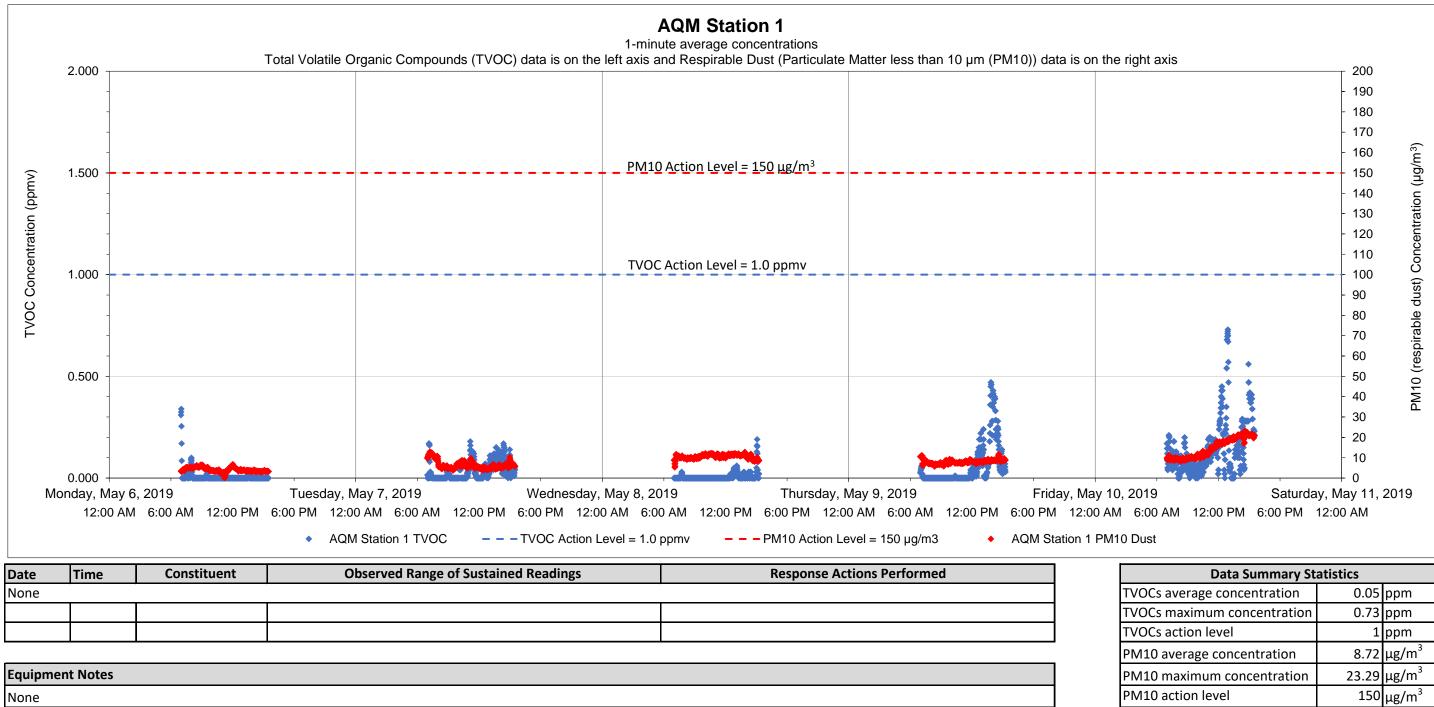

#### Notes:

1) Transient readings were conducted over a one minute time period. A reading is sustained if it is held for over a five minute time period.

2) The location of each AQM Station is presented on the attached summary figure.

| Data Summary Statistics    |       |       |  |  |  |
|----------------------------|-------|-------|--|--|--|
| /OCs average concentration | 0.05  | ppm   |  |  |  |
| /OCs maximum concentration | 0.73  | ppm   |  |  |  |
| /OCs action level          | 1     | ppm   |  |  |  |
| V10 average concentration  | 8.72  | µg/m³ |  |  |  |
| V10 maximum concentration  | 23.29 | µg/m³ |  |  |  |
| V10 action level           | 150   | µg/m³ |  |  |  |