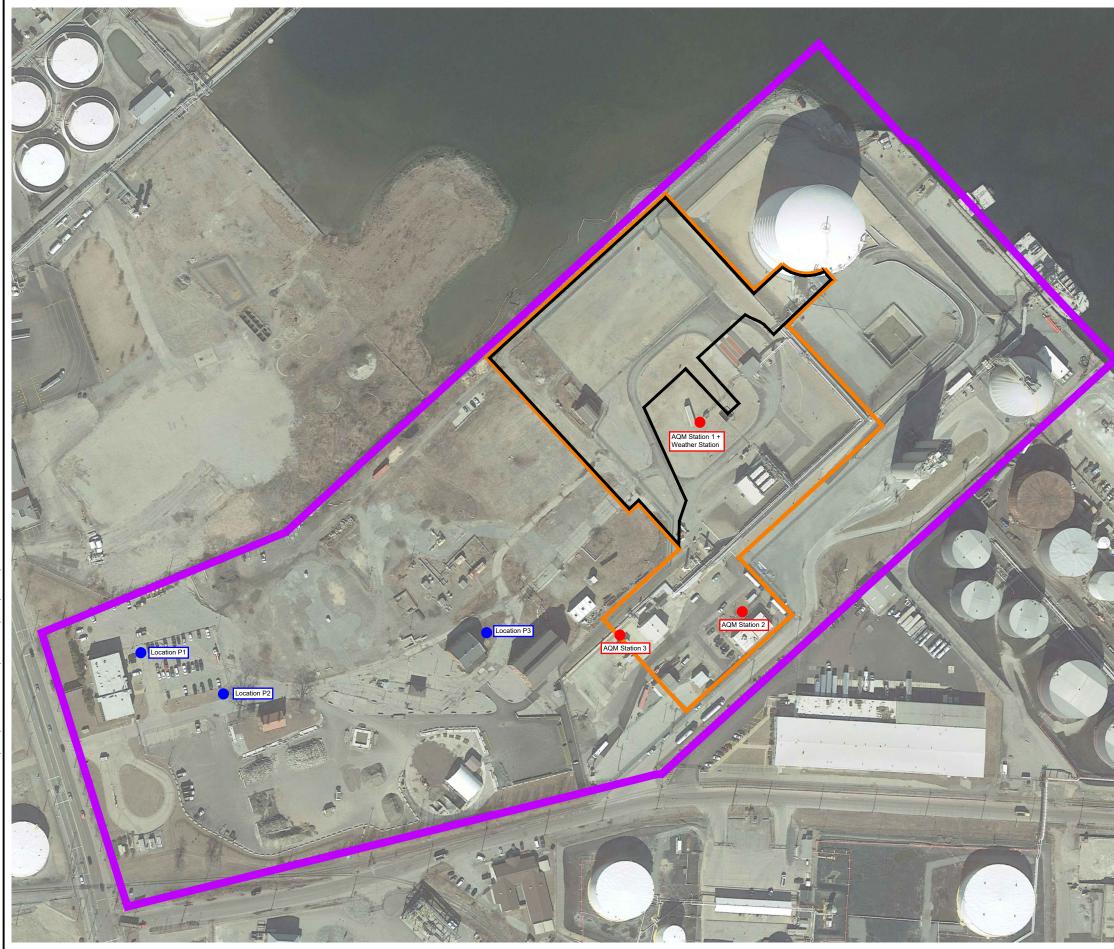

#### Notes:

1) Transient readings were conducted over a one minute time period. A reading is sustained if it is held for over a five minute time period.

2) The location of each AQM Station is presented on the attached summary figure.

# REFERENCE NOTES:

- 1. BASE MAP DEVELOPED FROM A GOOGLE PROFESSIONAL ELECTRONIC IMAGE FILE. DIGITAL AERIAL ORTHOPHOTOGRAPHY WAS PUBLISHED IN FEBRUARY 2018.
- 2. SITE BOUNDARIES ARE APPROXIMATE.
- 3. PERIMETER AIR MONITORING PROGRAM CONDUCTED AS DESCRIBED IN THE MAY 12, 2017 SHORT TERM RESPONSE ACTION PLAN (STRAP) AND OCTOBER 11, 2017 STRAP ADDENDUM, WHICH WERE APPROVED BY RIDEM WITH THE OCTOBER 27, 2017 STRAP APPROVAL.

|                                                                                                        |                                                                                                                                                                                                                                                                                                                                                                                                                                                                                                                                                                                                                                                                        | w                                     | E         |  |  |  |  |
|--------------------------------------------------------------------------------------------------------|------------------------------------------------------------------------------------------------------------------------------------------------------------------------------------------------------------------------------------------------------------------------------------------------------------------------------------------------------------------------------------------------------------------------------------------------------------------------------------------------------------------------------------------------------------------------------------------------------------------------------------------------------------------------|---------------------------------------|-----------|--|--|--|--|
| 0 100'                                                                                                 | 200'                                                                                                                                                                                                                                                                                                                                                                                                                                                                                                                                                                                                                                                                   | 400'                                  |           |  |  |  |  |
|                                                                                                        |                                                                                                                                                                                                                                                                                                                                                                                                                                                                                                                                                                                                                                                                        |                                       | V         |  |  |  |  |
| SCALE I                                                                                                | N FEET 1" = 200'                                                                                                                                                                                                                                                                                                                                                                                                                                                                                                                                                                                                                                                       |                                       | S         |  |  |  |  |
| DESIGNATED REPRESENTATI<br>DRAWING SHALL NOT BE T<br>OTHER LOCATION OR FOR<br>NATIONAL GRID. ANY TRANS | THE INFORMATION SHOWN ON THE DRAWING IS SOLELY FOR USE BY NATIONAL GRID OR THE NATIONAL GRID'S<br>DESIGNATED REPRESENTATIVE FOR THE SPECIFIC PROJECT AND LOCATION IDENTIFICD ON THE DRAWING, THE<br>DRAWING SHALL NOT BE TRANSFERRED, REUSED, COPIED, OR ALTERED IN ANY MANNER FOR USE AT ANY<br>OTHER LOCATION OR FOR ANY OTHER PURPOSE WITHOUT THE PRIOR WRITTEN CONSENT OF GZA AND<br>NATIONAL GRID, ANY TRANSFER, REUSE, OR MODIFICATION TO THE DRAWING YOTHERS, WITHOUT THE PRIOR<br>WRITTEN EXPRESS CONSENT OF GZA AND NATIONAL GRID, WILL BE AT THE USER'S SOLE RISK AND WITHOUT<br>ANY R. I.S.K. O. R. L.I.A.B.L.I.T.Y. T. O. GZA A. N.D. NATILO NA L.G.R.L.D. |                                       |           |  |  |  |  |
|                                                                                                        | IONAL GRID LIQU<br>IMETER AIR MOI<br>PROVIDENCE,                                                                                                                                                                                                                                                                                                                                                                                                                                                                                                                                                                                                                       |                                       |           |  |  |  |  |
|                                                                                                        | Summar<br>Week of                                                                                                                                                                                                                                                                                                                                                                                                                                                                                                                                                                                                                                                      |                                       |           |  |  |  |  |
| Engineer                                                                                               | Environmental, Inc.<br>s and Scientists<br>w.gza.com                                                                                                                                                                                                                                                                                                                                                                                                                                                                                                                                                                                                                   | prepared for:<br>national <b>grid</b> |           |  |  |  |  |
| PROJ MGR: SDN                                                                                          | REVIEWED BY: MSK                                                                                                                                                                                                                                                                                                                                                                                                                                                                                                                                                                                                                                                       | CHECKED BY: MSK                       | FIGURE    |  |  |  |  |
| DESIGNED BY: SDN                                                                                       | DRAWN BY: LDT                                                                                                                                                                                                                                                                                                                                                                                                                                                                                                                                                                                                                                                          | SCALE: AS NOTED                       | 1         |  |  |  |  |
| DATE:<br>W/O 5-6-19                                                                                    | PROJECT NO.<br>33554.04                                                                                                                                                                                                                                                                                                                                                                                                                                                                                                                                                                                                                                                | REVISION NO.<br>0                     | SHEET NO. |  |  |  |  |