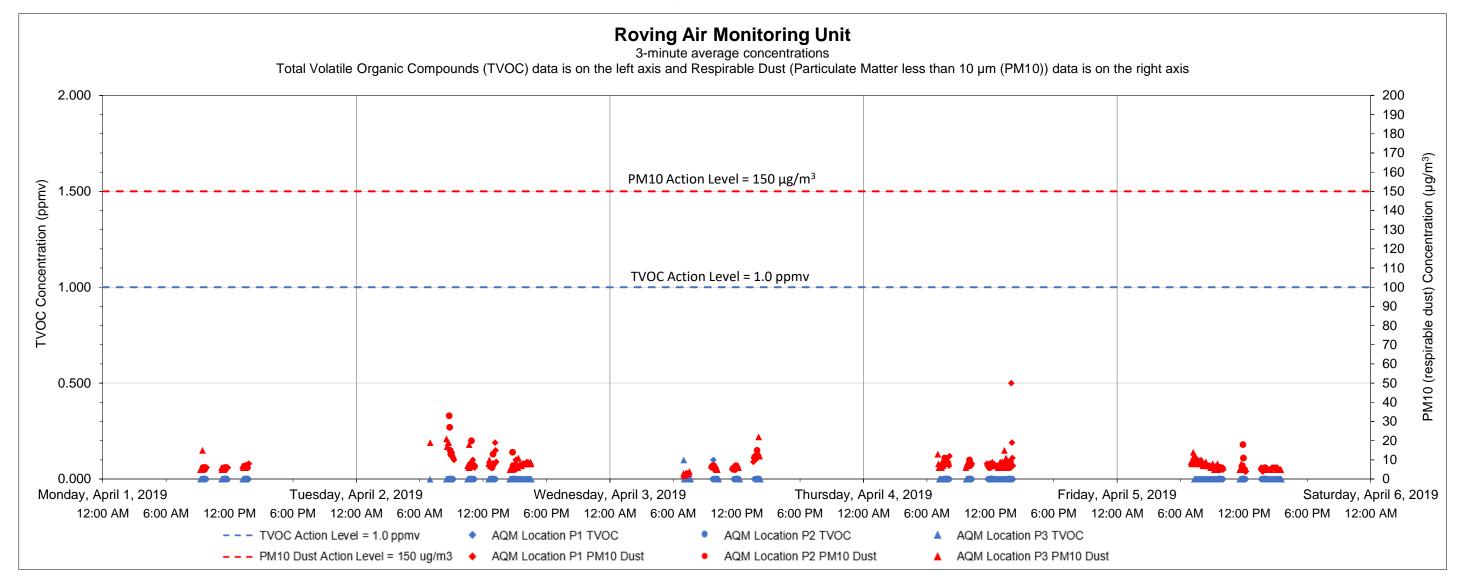

| Equipment Notes |  |
|-----------------|--|
| None            |  |
|                 |  |

| Data Summary Statistics     |      |       |  |  |  |  |
|-----------------------------|------|-------|--|--|--|--|
| TVOCs average concentration | 0.00 | ppm   |  |  |  |  |
| TVOCs maximum concentration | 0.10 | ppm   |  |  |  |  |
| TVOCs action level          | 1    | ppm   |  |  |  |  |
| PM10 average concentration  | 8.76 | μg/m³ |  |  |  |  |
| PM10 maximum concentration  | 63   | μg/m³ |  |  |  |  |
| PM10 action level           | 150  | μg/m³ |  |  |  |  |

- 1) Transient readings were conducted over a three minute time period. A reading is sustained if it is held for over a five minute time period.
- 2) The location of each AQM location is presented on the attached summary figure. This graph depicts data collected by the roving unit.
- 3) Air quality monitoring performed in accordance with the May 12, 2017 Short Term Response Action Plan (STRAP), the October 11, 2017 STRAP Addendum (including Attachment N Clarifications to the Proposed Air Monitoring Program for STRAP Activities) and the October 27, 2017 Short Term Response Action Approval Letter issued by RIDEM. Monitoring conducted during active STRAP activities.