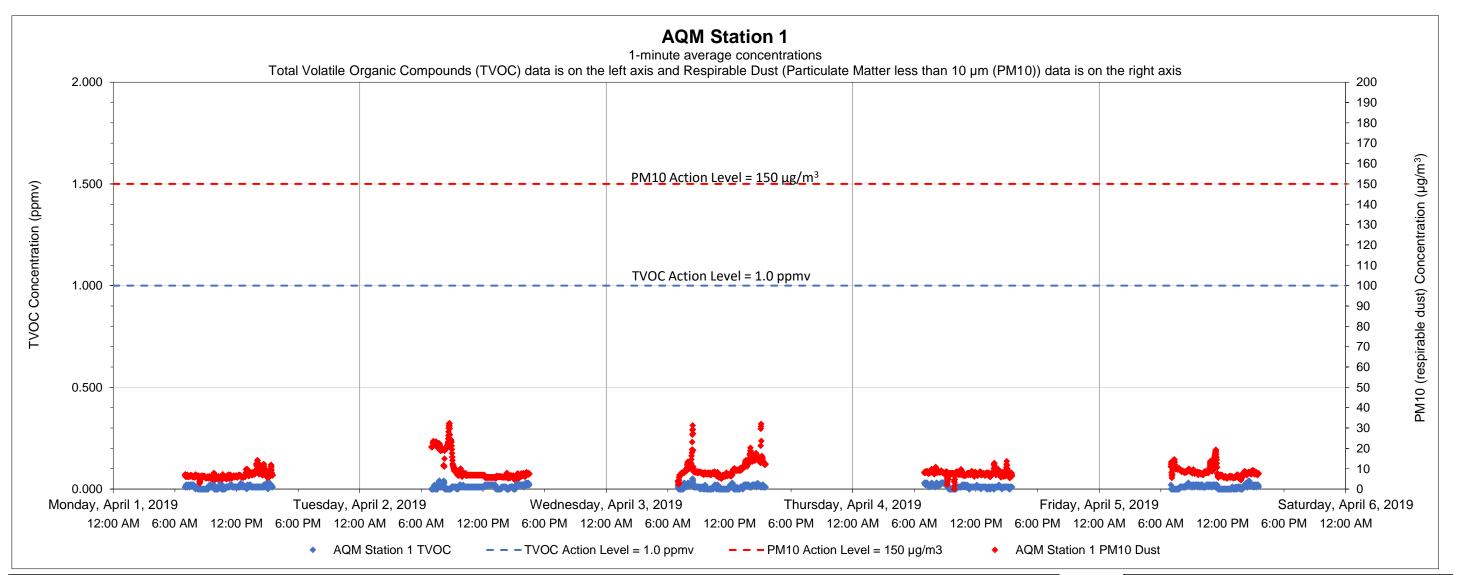

| Equipment Notes |  |
|-----------------|--|
| None            |  |
|                 |  |

| Data Summary Statistics     |       |       |  |  |  |
|-----------------------------|-------|-------|--|--|--|
| TVOCs average concentration | 0.01  | ppm   |  |  |  |
| TVOCs maximum concentration | 0.07  | ppm   |  |  |  |
| TVOCs action level          | 1     | ppm   |  |  |  |
| PM10 average concentration  | 8.55  | μg/m³ |  |  |  |
| PM10 maximum concentration  | 32.41 | μg/m³ |  |  |  |
| PM10 action level           | 150   | μg/m³ |  |  |  |

- 1) Transient readings were conducted over a one minute time period. A reading is sustained if it is held for over a five minute time period.
- 2) The location of each AQM Station is presented on the attached summary figure.
- 3) Air quality monitoring performed in accordance with the May 12, 2017 Short Term Response Action Plan (STRAP), the October 11, 2017 STRAP Addendum (including Attachment N Clarifications to the Proposed Air Monitoring Program for STRAP Activities) and the October 27, 2017 Short Term Response Action Approval Letter issued by RIDEM. Monitoring conducted during active STRAP activities.