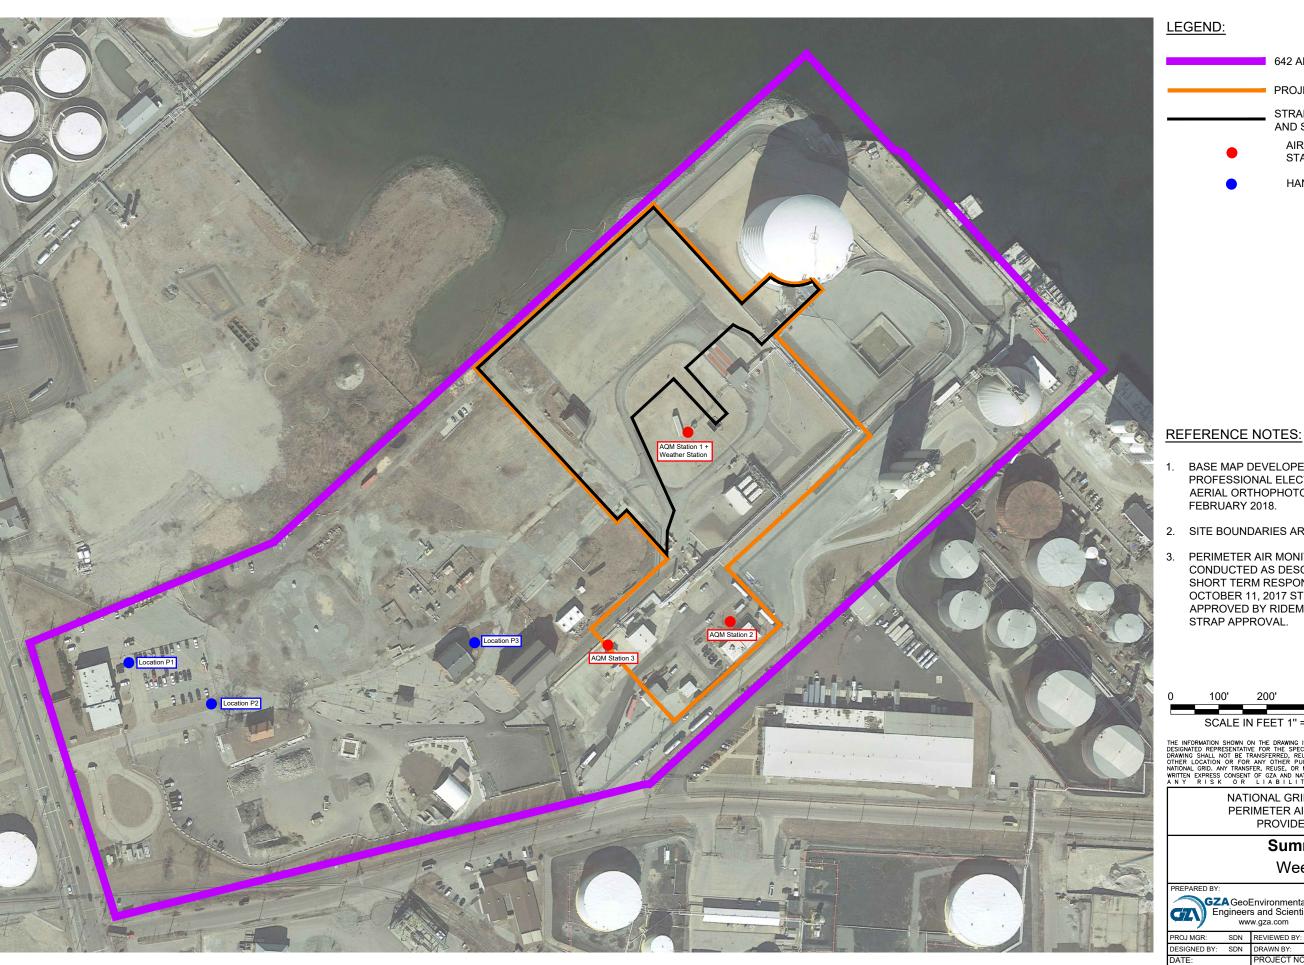

- 1) Transient readings were conducted over a one minute time period. A reading is sustained if it is held for over a five minute time period.
- 2) The location of each AQM Station is presented on the attached summary figure.
- 3) Air quality monitoring performed in accordance with the May 12, 2017 Short Term Response Action Plan (STRAP), the October 11, 2017 STRAP Addendum (including Attachment N Clarifications to the Proposed Air Monitoring Program for STRAP Activities) and the October 27, 2017 Short Term Response Action Approval Letter issued by RIDEM. Monitoring conducted during active STRAP activities.

- 1) Transient readings were conducted over a three minute time period. A reading is sustained if it is held for over a five minute time period.
- 2) The location of each AQM location is presented on the attached summary figure. This graph depicts data collected by the roving unit.
- 3) Air quality monitoring performed in accordance with the May 12, 2017 Short Term Response Action Plan (STRAP), the October 11, 2017 STRAP Addendum (including Attachment N Clarifications to the Proposed Air Monitoring Program for STRAP Activities) and the October 27, 2017 Short Term Response Action Approval Letter issued by RIDEM. Monitoring conducted during active STRAP activities.

BASE MAP DEVELOPED FROM A GOOGLE PROFESSIONAL ELECTRONIC IMAGE FILE. DIGITAL AERIAL ORTHOPHOTOGRAPHY WAS PUBLISHED IN FEBRUARY 2018.

642 ALLENS AVENUE FORMER MGP SITE

STRAP AREA (LIMITS OF GROUNDWATER

AIR QUALITY MONITORING (AQM)

HANDHELD MONITORING LOCATION

PROJECT WORK SITE

STATION

AND SOIL DISTURBANCE)

- 2. SITE BOUNDARIES ARE APPROXIMATE.
- PERIMETER AIR MONITORING PROGRAM CONDUCTED AS DESCRIBED IN THE MAY 12, 2017 SHORT TERM RESPONSE ACTION PLAN (STRAP) AND OCTOBER 11, 2017 STRAP ADDENDUM, WHICH WERE APPROVED BY RIDEM WITH THE OCTOBER 27, 2017 STRAP APPROVAL.

NATIONAL GRID LIQUEFACTION FACILITY PERIMETER AIR MONITORING PROGRAM PROVIDENCE, RHODE ISLAND

# **Summary Figure** Week of 4-1-19

| PREPARED BY:                                                          |     |              | PREPARED FOR:        |         |          |          |
|-----------------------------------------------------------------------|-----|--------------|----------------------|---------|----------|----------|
| GZA GeoEnvironmental, Inc.<br>Engineers and Scientists<br>www.gza.com |     |              | national <b>grid</b> |         |          |          |
| PROJ MGR:                                                             | SDN | REVIEWED BY: | MSK                  | CHECKED | BY: MSK  | FIGURE   |
| DESIGNED BY:                                                          | SDN | DRAWN BY:    | LDT                  | SCALE:  | AS NOTED | 1 1      |
| DATE:                                                                 |     | PROJECT NO   |                      | REVISIO | N NO.    |          |
| W/O 4-1-19                                                            |     | 33554.0      | 04                   |         | 0        | SHEET NO |