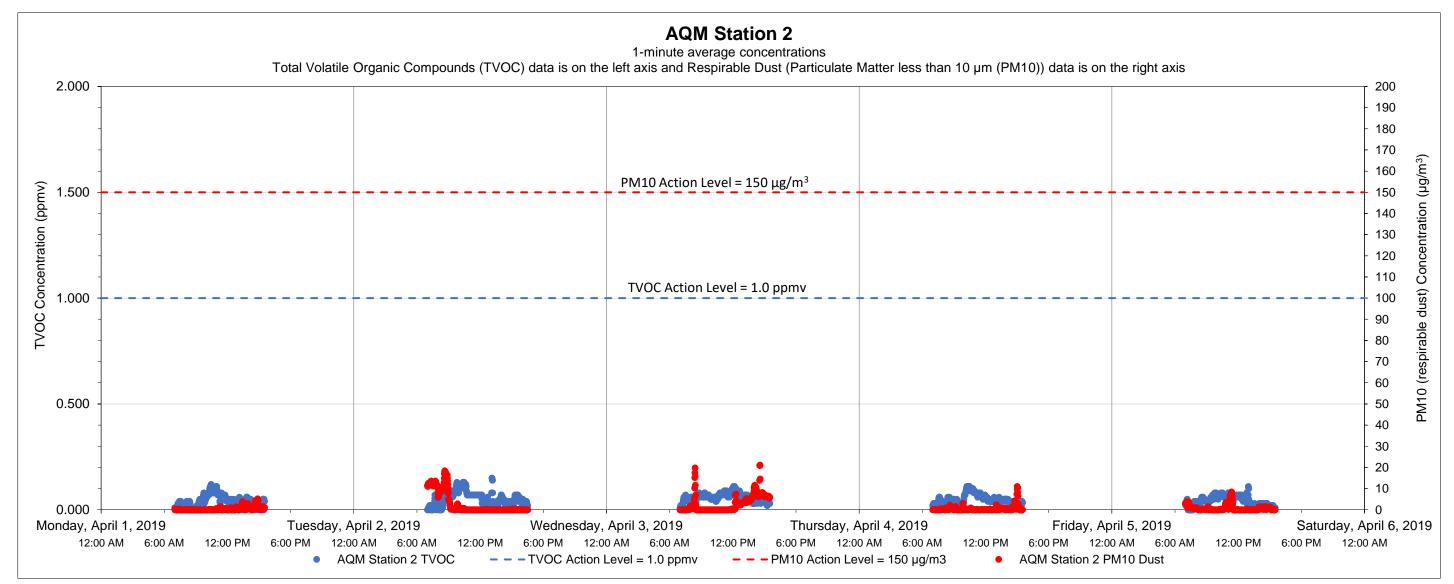

| quipment Notes |  |  |  |  |  |  |
|----------------|--|--|--|--|--|--|
| None           |  |  |  |  |  |  |
|                |  |  |  |  |  |  |

| Data Summary St             | atistics |       |
|-----------------------------|----------|-------|
| TVOCs average concentration | 0.05     | ppm   |
| TVOCs maximum concentration | 0.15     | ppm   |
| TVOCs action level          | 1        | ppm   |
| PM10 average concentration  | 1.36     | μg/m³ |
| PM10 maximum concentration  | 21.18    | μg/m³ |
| PM10 action level           | 150      | μg/m³ |

- 1) Transient readings were conducted over a one minute time period. A reading is sustained if it is held for over a five minute time period.
- 2) The location of each AQM Station is presented on the attached summary figure.
- 3) Air quality monitoring performed in accordance with the May 12, 2017 Short Term Response Action Plan (STRAP), the October 11, 2017 STRAP Addendum (including Attachment N Clarifications to the Proposed Air Monitoring Program for STRAP Activities) and the October 27, 2017 Short Term Response Action Approval Letter issued by RIDEM. Monitoring conducted during active STRAP activities.