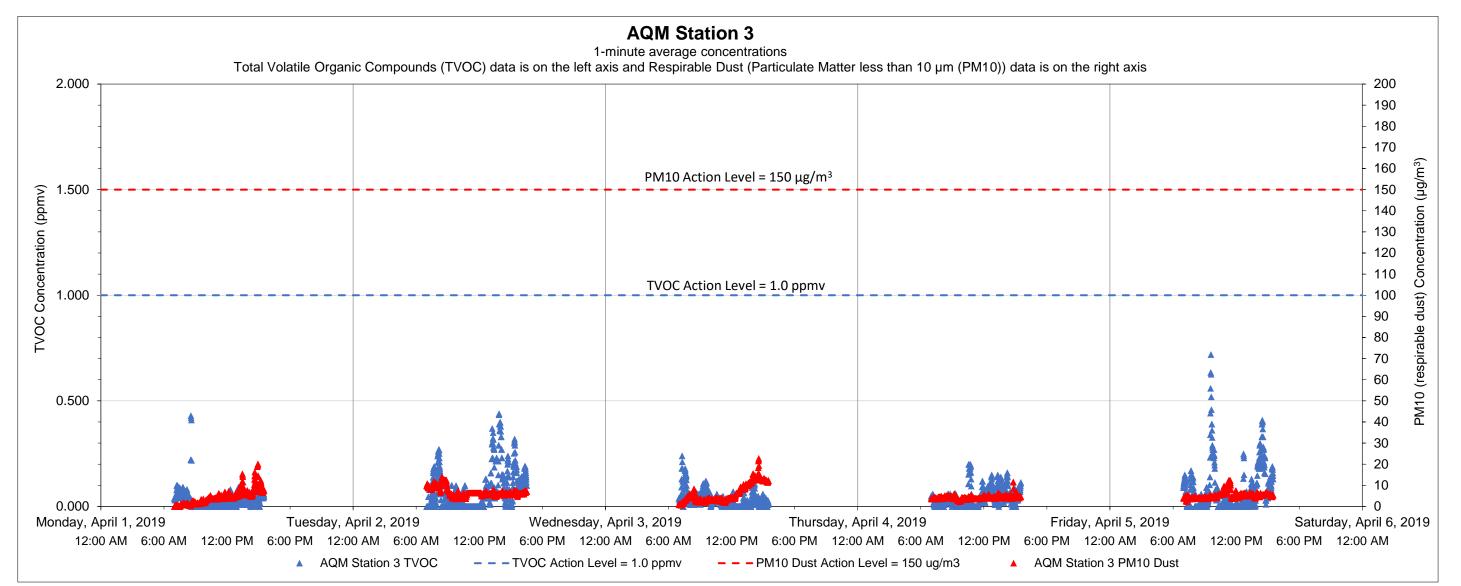

| Equipment Notes |  |  |  |  |  |
|-----------------|--|--|--|--|--|
| None            |  |  |  |  |  |
|                 |  |  |  |  |  |

| Data Summary St             | atistics |       |
|-----------------------------|----------|-------|
| TVOCs average concentration | 0.05     | ppm   |
| TVOCs maximum concentration | 0.72     | ppm   |
| TVOCs action level          | 1        | ppm   |
| PM10 average concentration  | 5.53     | μg/m³ |
| PM10 maximum concentration  | 22.77    | μg/m³ |
| PM10 action level           | 150      | μg/m³ |

- 1) Transient readings were conducted over a one minute time period. A reading is sustained if it is held for over a five minute time period.
- 2) The location of each AQM Station is presented on the attached summary figure.
- 3) Air quality monitoring performed in accordance with the May 12, 2017 Short Term Response Action Plan (STRAP), the October 11, 2017 STRAP Addendum (including Attachment N Clarifications to the Proposed Air Monitoring Program for STRAP Activities) and the October 27, 2017 Short Term Response Action Approval Letter issued by RIDEM. Monitoring conducted during active STRAP activities.