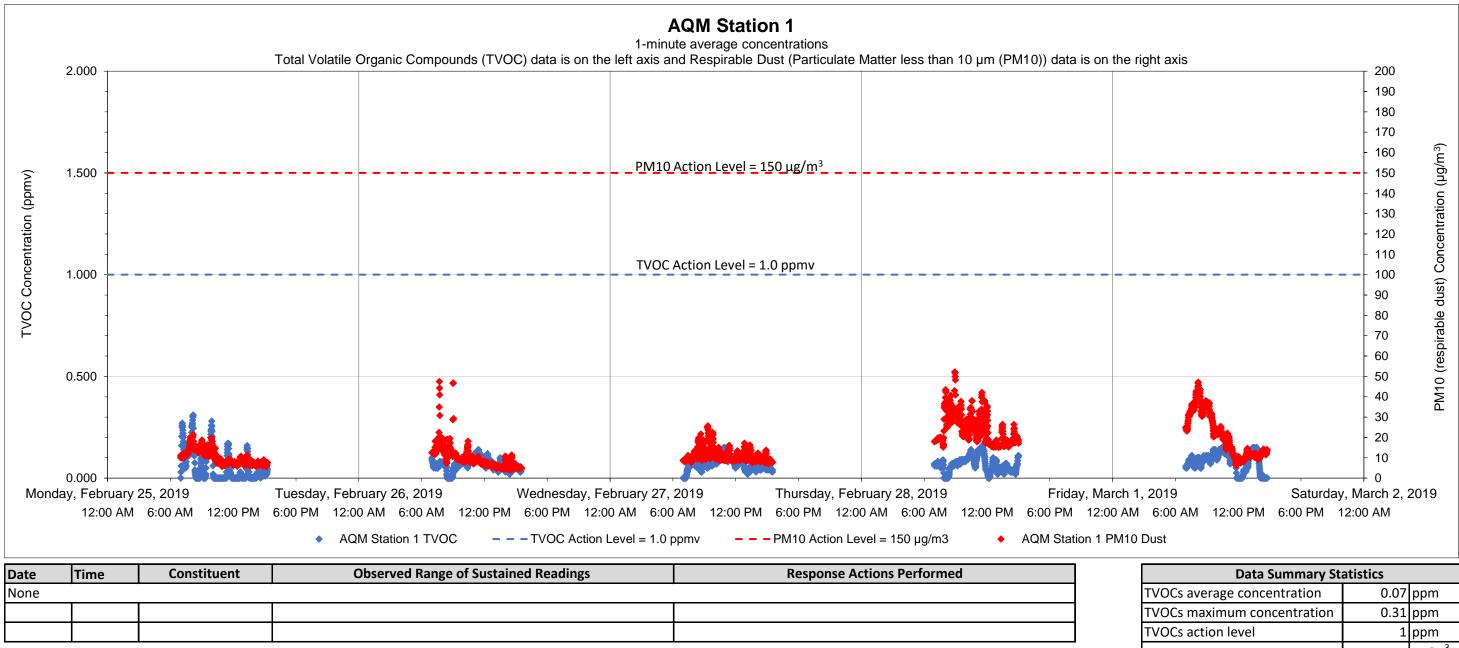

#### Notes:

1) Transient readings were conducted over a one minute time period. A reading is sustained if it is held for over a five minute time period.

2) The location of each AQM Station is presented on the attached summary figure.

3) Air quality monitoring performed in accordance with the May 12, 2017 Short Term Response Action Plan (STRAP), the October 11, 2017 STRAP Addendum (including Attachment N - Clarifications to the Proposed Air Monitoring Program for STRAP Activities) and the October 27, 2017 Short Term Response Action Approval Letter issued by RIDEM. Monitoring conducted during active STRAP activities.

| Data Summary Statistics     |       |       |  |
|-----------------------------|-------|-------|--|
| TVOCs average concentration | 0.07  | ppm   |  |
| TVOCs maximum concentration | 0.31  | ppm   |  |
| TVOCs action level          | 1     | ppm   |  |
| PM10 average concentration  | 14.83 | µg/m³ |  |
| PM10 maximum concentration  | 52.19 | µg/m³ |  |
| PM10 action level           | 150   | µg/m³ |  |

| Date | Time | Constituent | Observed Range of Sustained Readings | Response Actions Performed |
|------|------|-------------|--------------------------------------|----------------------------|
| None |      |             |                                      |                            |
|      |      |             |                                      |                            |
|      |      |             |                                      |                            |

# **Equipment Notes** None