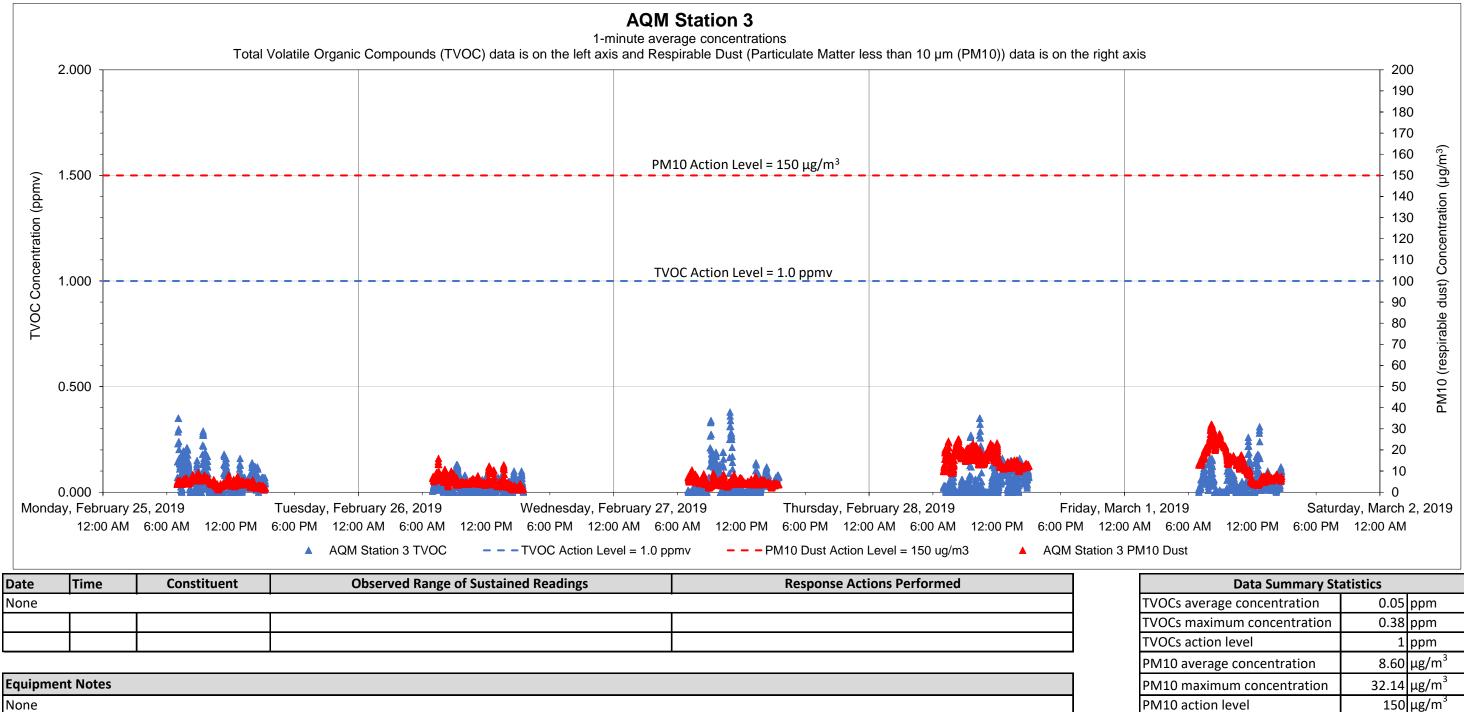

## Notes:

1) Transient readings were conducted over a one minute time period. A reading is sustained if it is held for over a five minute time period.

2) The location of each AQM Station is presented on the attached summary figure.

3) Air quality monitoring performed in accordance with the May 12, 2017 Short Term Response Action Plan (STRAP), the October 11, 2017 STRAP Addendum (including Attachment N - Clarifications to the Proposed Air Monitoring Program for STRAP Activities) and the October 27, 2017 Short Term Response Action Approval Letter issued by RIDEM. Monitoring conducted during active STRAP activities.

| Date | Time | Constituent | Observed Range of Sustained Readings | Response Actions Performed |
|------|------|-------------|--------------------------------------|----------------------------|
| None | -    | -           |                                      |                            |
|      |      |             |                                      |                            |
|      |      |             |                                      |                            |

| Equipment Notes |  |
|-----------------|--|
| None            |  |
|                 |  |