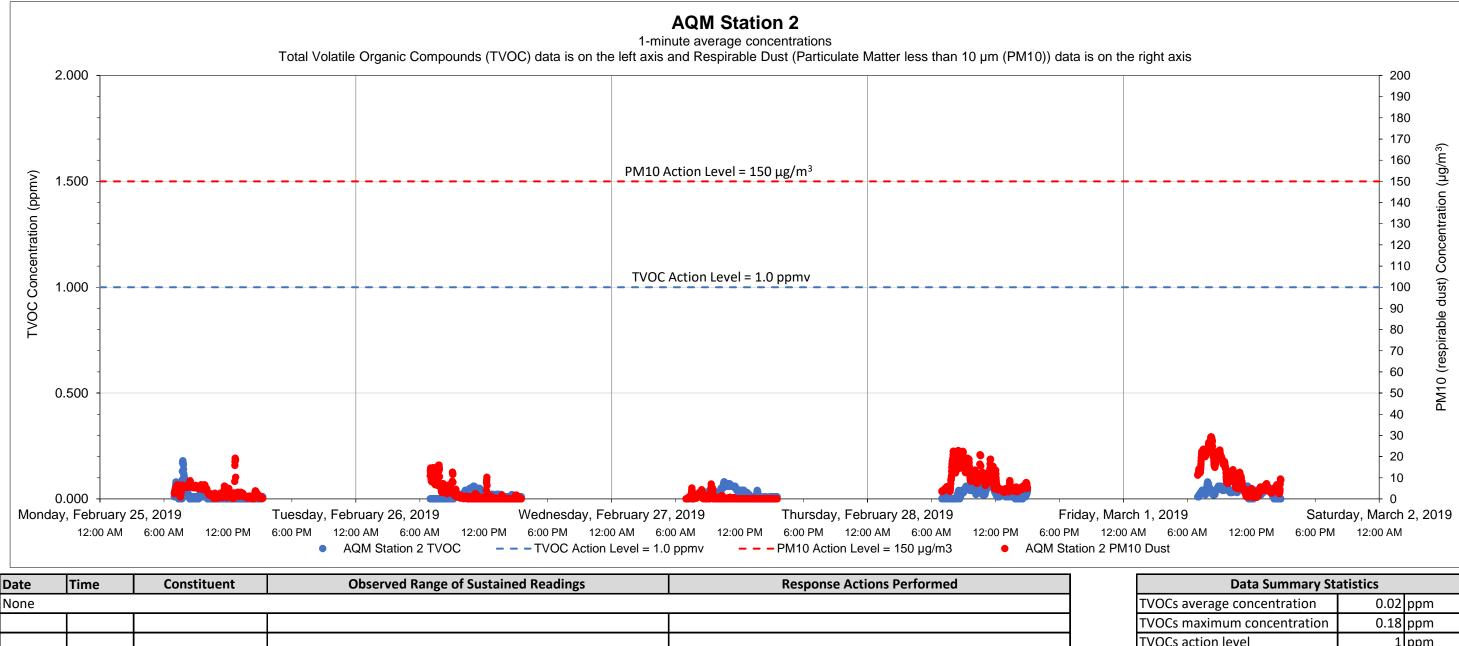

#### Notes:

1) Transient readings were conducted over a one minute time period. A reading is sustained if it is held for over a five minute time period.

2) The location of each AQM Station is presented on the attached summary figure.

3) Air quality monitoring performed in accordance with the May 12, 2017 Short Term Response Action Plan (STRAP), the October 11, 2017 STRAP Addendum (including Attachment N - Clarifications to the Proposed Air Monitoring Program for STRAP Activities) and the October 27, 2017 Short Term Response Action Approval Letter issued by RIDEM. Monitoring conducted during active STRAP activities.

| IVOUS maximum concentration | 0.18 | ppm   |
|-----------------------------|------|-------|
| TVOCs action level          | 1    | ppm   |
| PM10 average concentration  | 4.93 | µg/m³ |
| PM10 maximum concentration  |      | µg/m³ |
| PM10 action level           | 150  | µg/m³ |

Prepared by National Grid LNG LLC Liquefaction Facility Project -STRAP Perimeter Air Quality Monitoring (AQM) 121 Terminal Road / 642 Allens Avenue, Providence, Rhode Island

| quipment Notes |  |
|----------------|--|
| lone           |  |
|                |  |