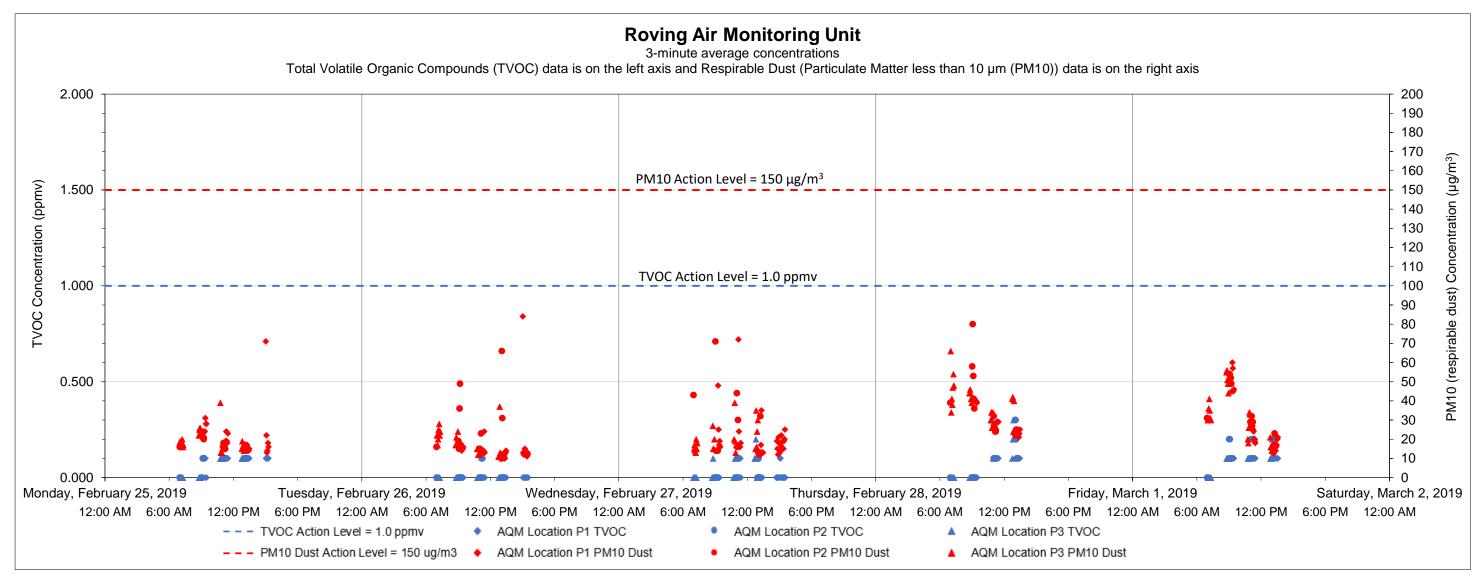

### Notes:

1) Transient readings were conducted over a three minute time period. A reading is sustained if it is held for over a five minute time period.

2) The location of each AQM location is presented on the attached summary figure. This graph depicts data collected by the roving unit.

3) Air quality monitoring performed in accordance with the May 12, 2017 Short Term Response Action Plan (STRAP), the October 11, 2017 STRAP Addendum (including Attachment N - Clarifications to the Proposed Air Monitoring Program for STRAP Activities) and the October 27, 2017 Short Term Response Action Approval Letter issued by RIDEM. Monitoring conducted during active STRAP activities.

| Data Summary Statistics     |       |       |  |
|-----------------------------|-------|-------|--|
| TVOCs average concentration | 0.06  | ppm   |  |
| TVOCs maximum concentration | 0.40  | ppm   |  |
| TVOCs action level          | 1     | ppm   |  |
| PM10 average concentration  | 24.81 | µg/m³ |  |
| PM10 maximum concentration  | 84    | µg/m³ |  |
| PM10 action level           | 150   | µg/m³ |  |