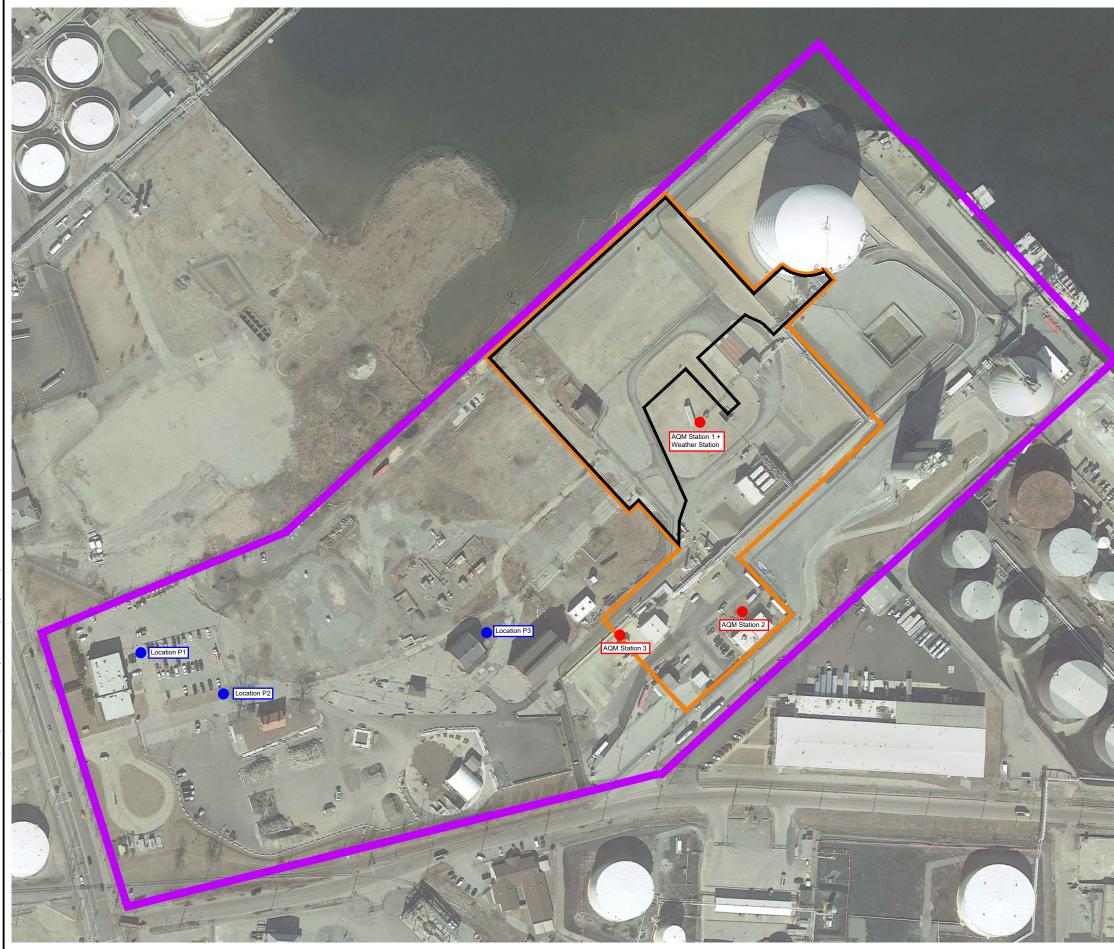

#### Notes:

1) Transient readings were conducted over a one minute time period. A reading is sustained if it is held for over a five minute time period.

2) The location of each AQM Station is presented on the attached summary figure.

## Notes:

1) Transient readings were conducted over a one minute time period. A reading is sustained if it is held for over a five minute time period.

2) The location of each AQM Station is presented on the attached summary figure.

### Notes:

1) Transient readings were conducted over a three minute time period. A reading is sustained if it is held for over a five minute time period.

2) The location of each AQM location is presented on the attached summary figure. This graph depicts data collected by the roving unit.

# REFERENCE NOTES:

- 1. BASE MAP DEVELOPED FROM A GOOGLE PROFESSIONAL ELECTRONIC IMAGE FILE. DIGITAL AERIAL ORTHOPHOTOGRAPHY WAS PUBLISHED IN FEBRUARY 2018.
- 2. SITE BOUNDARIES ARE APPROXIMATE.
- 3. PERIMETER AIR MONITORING PROGRAM CONDUCTED AS DESCRIBED IN THE MAY 12, 2017 SHORT TERM RESPONSE ACTION PLAN (STRAP) AND OCTOBER 11, 2017 STRAP ADDENDUM, WHICH WERE APPROVED BY RIDEM WITH THE OCTOBER 27, 2017 STRAP APPROVAL.

| CONTRACTION SHOWN ON THE DRAWING IS SOLELY FOR USE BY NATIONAL GRID OR THE NATIONAL GRID<br>SCALE IN FEET 1" = 200'<br>THE INFORMATION SHOWN ON THE DRAWING IS SOLELY FOR USE BY NATIONAL GRID OR THE NATIONAL GRID<br>DESIGNATED REPRESENTATIVE FOR THE SPECIFIC PROJECT AND LOCATION IDENTIFIED ON THE DRAWING<br>DATIONAL GRID REVER, REUSE, COTEC, OR MODIFICATION WHITTEN CONSENT OF GZA<br>NATIONAL GRID, ANY TRANSFER, REUSE, OR MODIFICATION TO THE DRAWING WHITEN CONSENT OF GZA<br>NATIONAL GRID LIQUEFACTION FACILITY<br>NATIONAL GRID LIQUEFACTION FACILITY |                                                                                                     |                                    |                |  |  |  |
|-------------------------------------------------------------------------------------------------------------------------------------------------------------------------------------------------------------------------------------------------------------------------------------------------------------------------------------------------------------------------------------------------------------------------------------------------------------------------------------------------------------------------------------------------------------------------|-----------------------------------------------------------------------------------------------------|------------------------------------|----------------|--|--|--|
|                                                                                                                                                                                                                                                                                                                                                                                                                                                                                                                                                                         | NATIONAL GRID LIQUEFACTION FACILITY<br>PERIMETER AIR MONITORING PROGRAM<br>PROVIDENCE, RHODE ISLAND |                                    |                |  |  |  |
|                                                                                                                                                                                                                                                                                                                                                                                                                                                                                                                                                                         | Summary Figure<br>Week of 2-25-19                                                                   |                                    |                |  |  |  |
| Engineer                                                                                                                                                                                                                                                                                                                                                                                                                                                                                                                                                                | Environmental, Inc.<br>s and Scientists<br>w.gza.com                                                | national <b>grid</b>               |                |  |  |  |
| PROJ MGR: SDN<br>DESIGNED BY: SDN                                                                                                                                                                                                                                                                                                                                                                                                                                                                                                                                       | REVIEWED BY: MSK<br>DRAWN BY: LDT                                                                   | CHECKED BY: MSK<br>SCALE: AS NOTED | FIGURE         |  |  |  |
| DATE:<br>W/O 2-25-19                                                                                                                                                                                                                                                                                                                                                                                                                                                                                                                                                    | PROJECT NO.<br>33554.04                                                                             | REVISION NO.<br>0                  | 1<br>SHEET NO. |  |  |  |